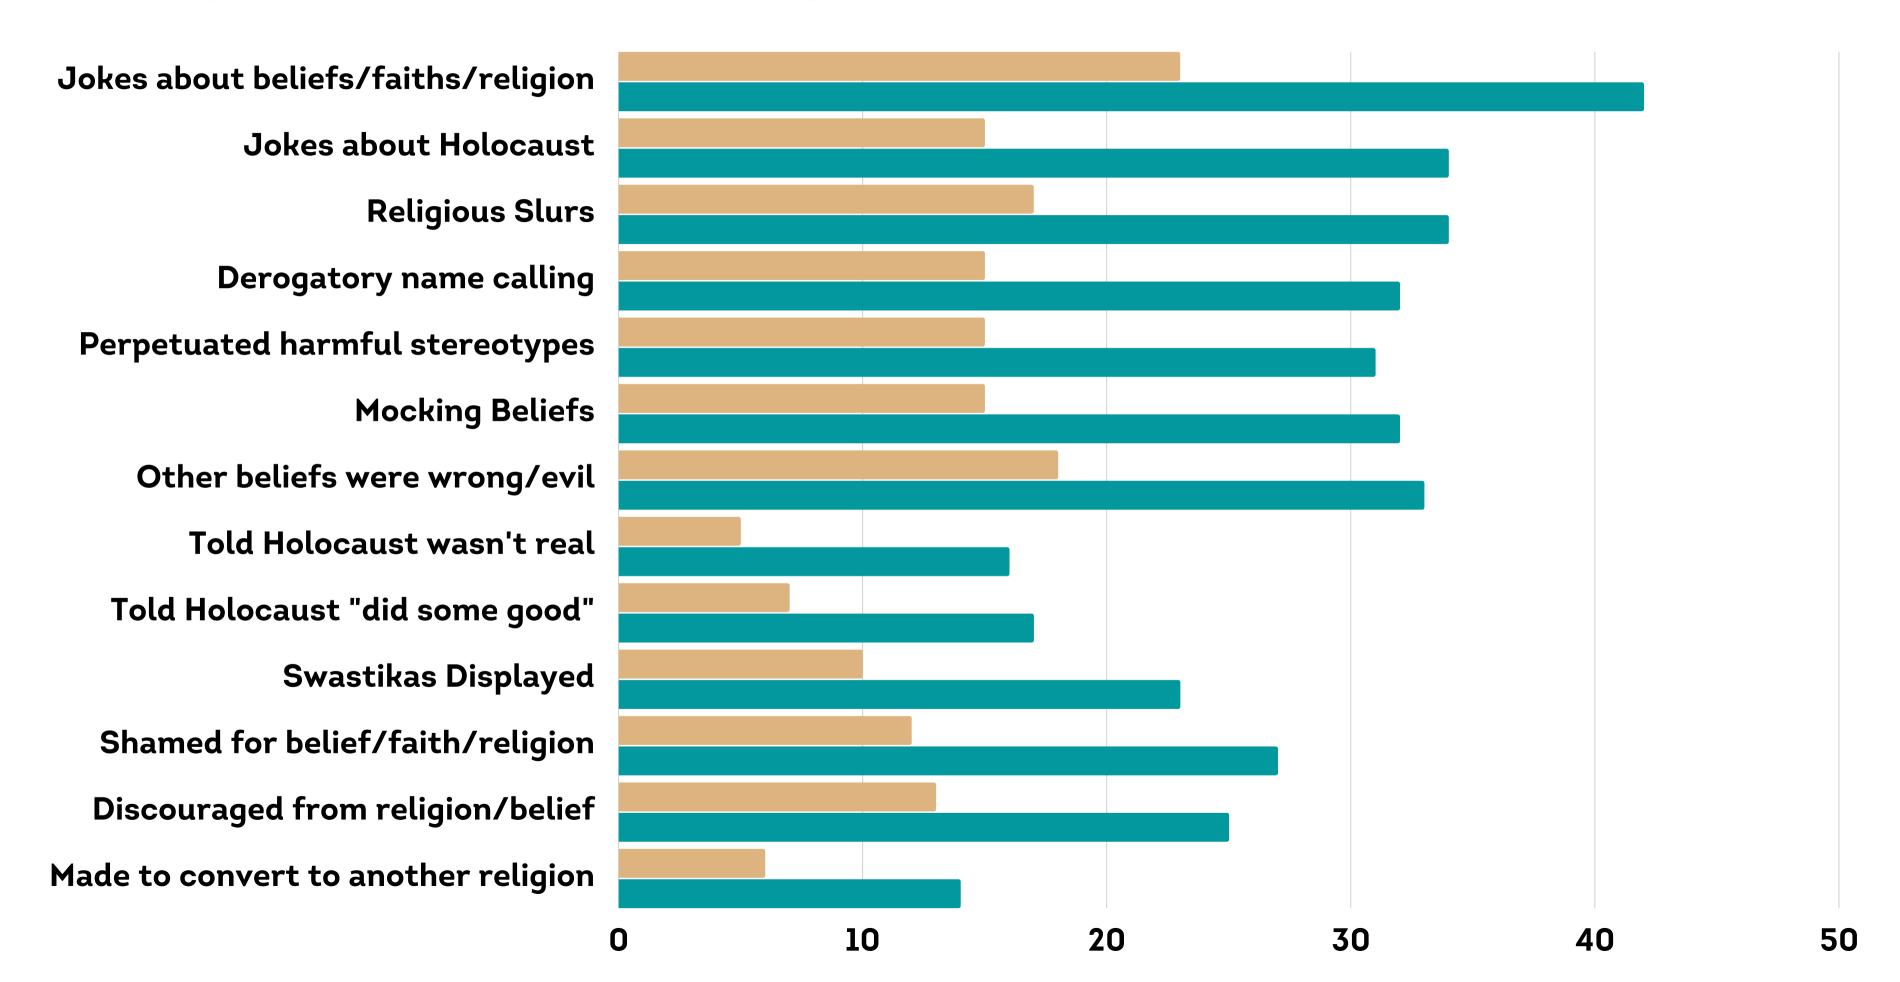

## PHYSICAL EVENTS: FEAR MISSIONS

#### DID ANY FEAR MISSION YOU PARTICIPATED IN INCLUDE:

#### PHYSICAL EVENTS: FEAR MISSIONS