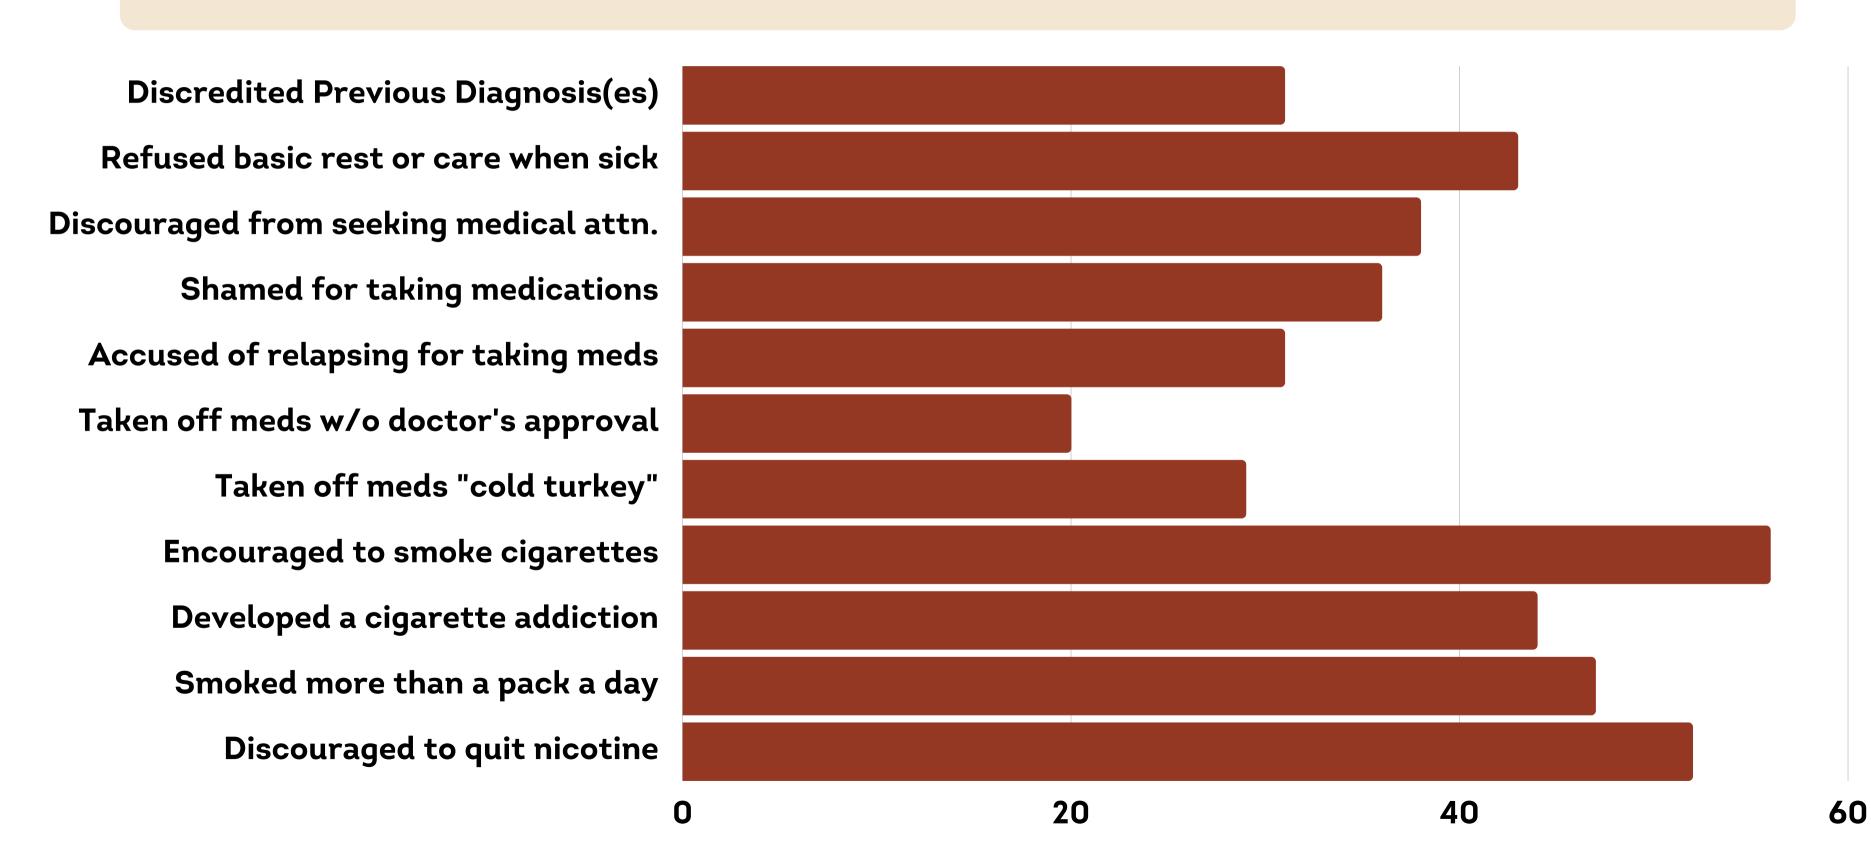

DID YOU EXPERIENCE ANY OF THE FOLLOWING IN REGARD TO YOUR HEALTH AND WELLBEING WHILE IN THE GROUP?

DID YOU WITNESS STAFF TELLING YOU OR OTHERS INAPPROPRIATE MEDICAL OPINIONS?

Staff said/did to you

Staff said/did to you