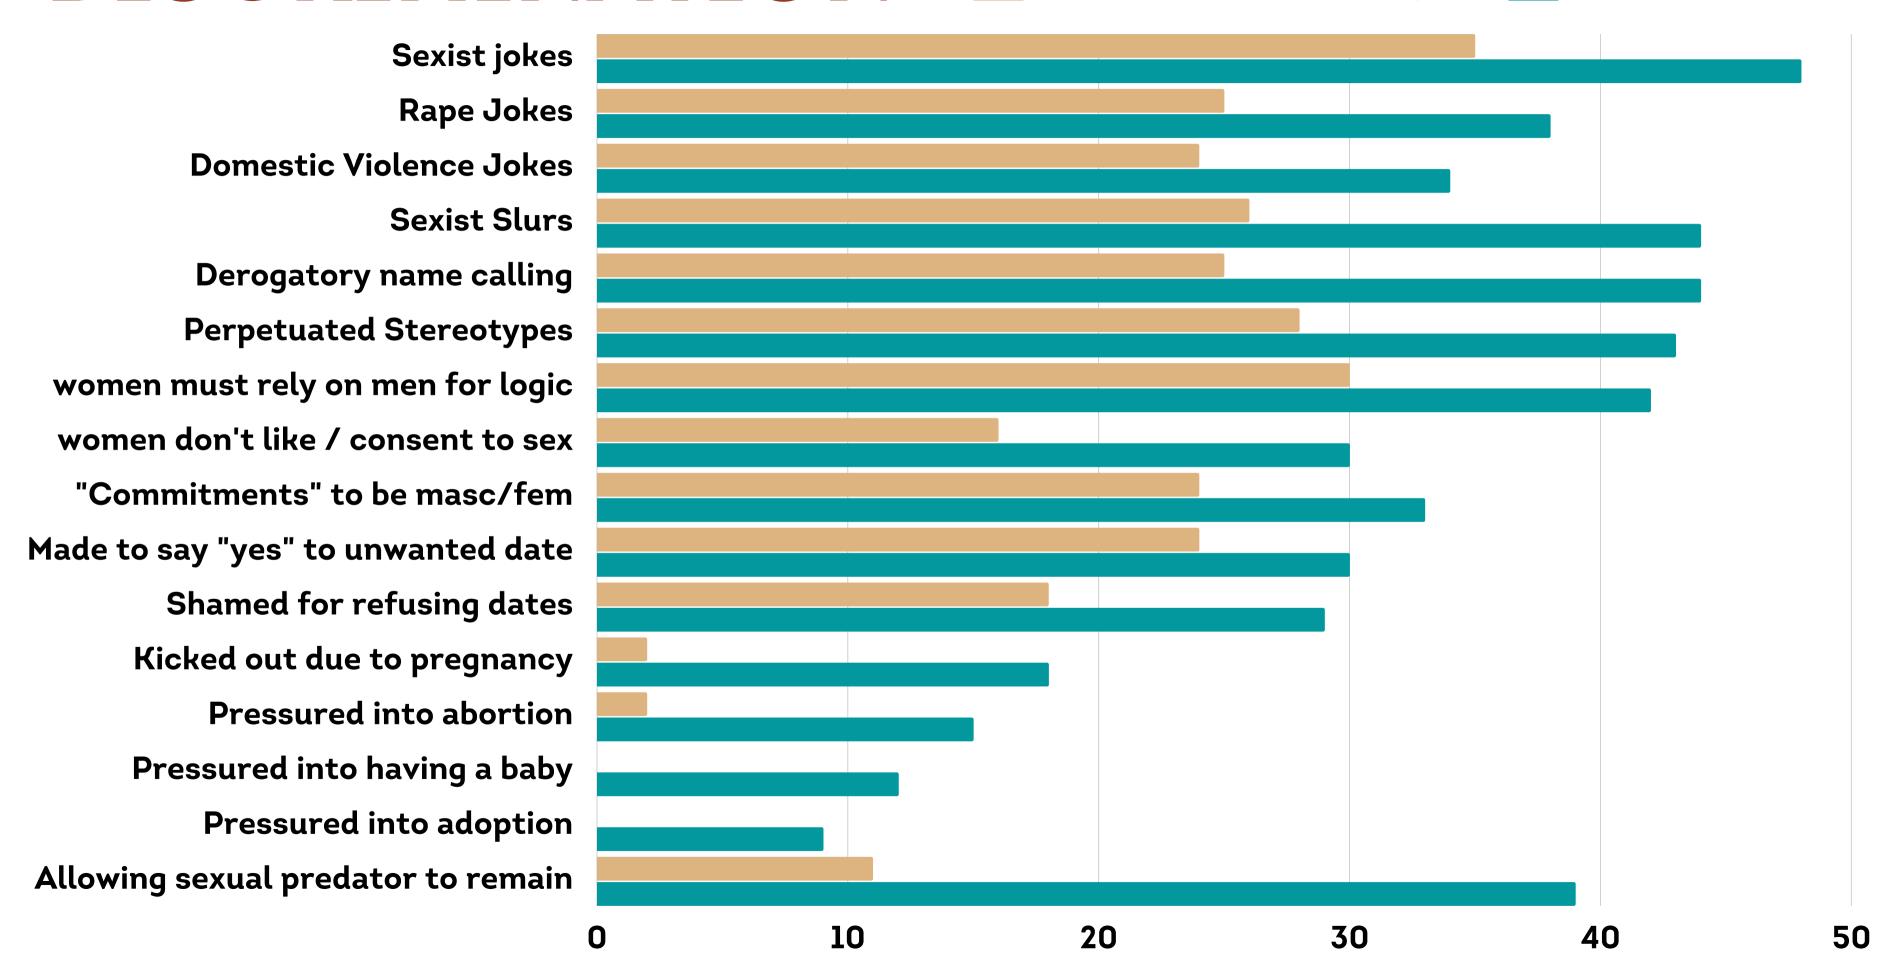

DID YOU PERSONALLY EXPERIENCE STAFF SAYING OR DOING ANY OF THESE THINGS IN A PUBLIC OR PRIVATE SETTING, OR DID YOU WITNESS IT BEING SAID OR DONE TO OTHERS? CHECK ALL THAT APPLY

DID YOU PERSONALLY EXPERIENCE STAFF SAYING OR DOING ANY OF THESE THINGS IN A PUBLIC OR PRIVATE SETTING, OR DID YOU WITNESS IT BEING SAID OR DONE TO OTHERS? CHECK ALL THAT APPLY