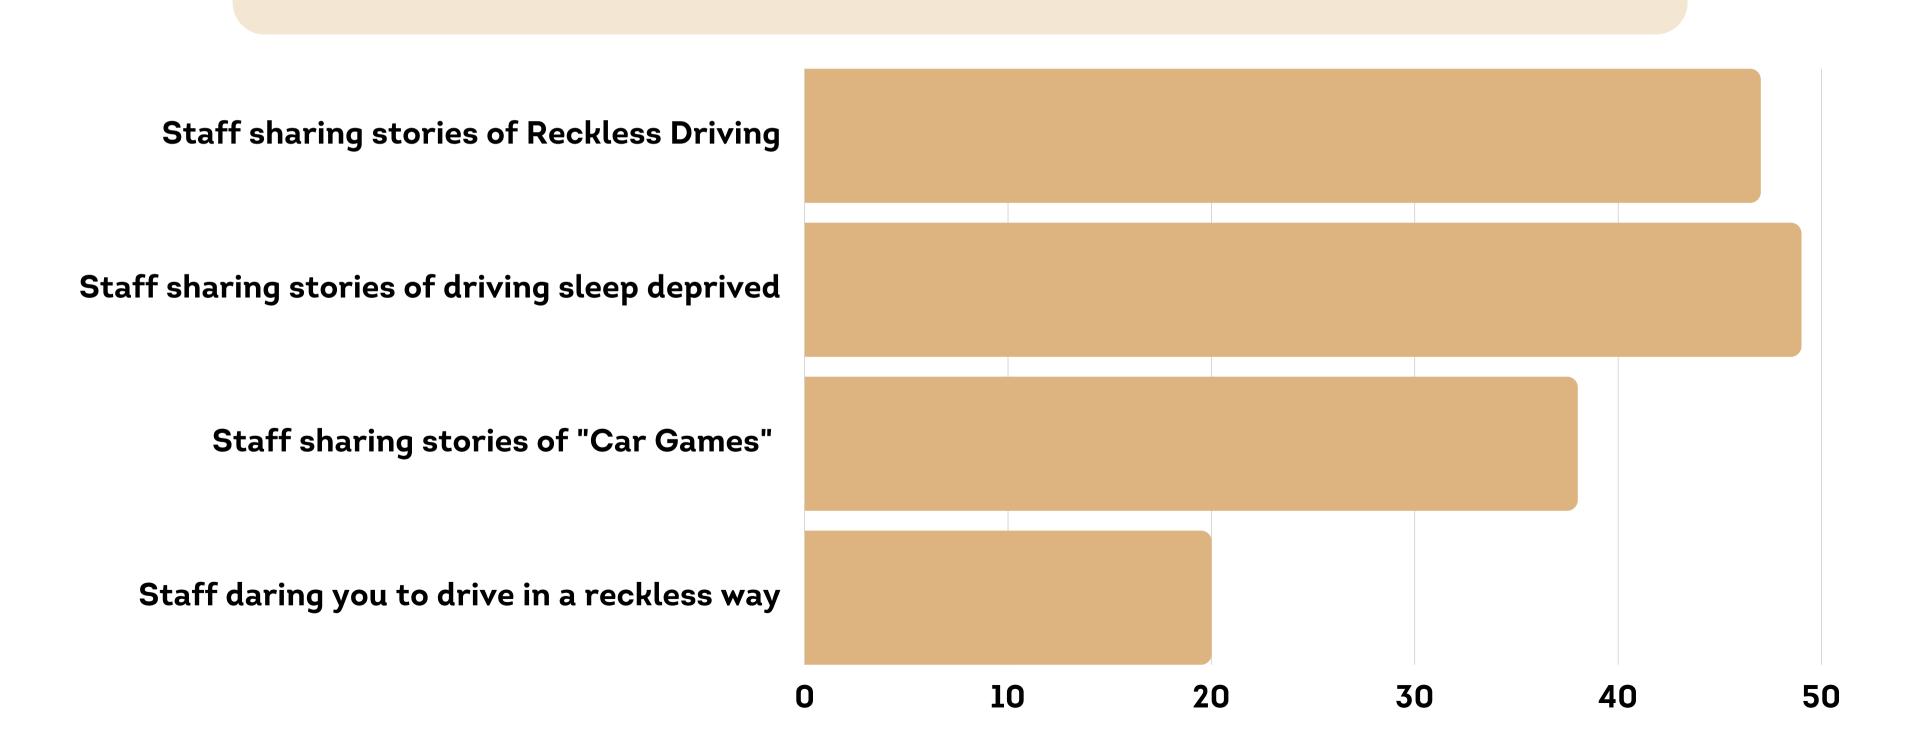

#### **EXIT**

- 22 "Bailed" (Quit)
- 18 Graduated
- 4 Kicked Out
- 15 Quit Staff
- 2 Fired from Staff

IN REGARD TO STAFF AND RECKLESS DRIVING, PLEASE CHECK ALL THAT APPLY