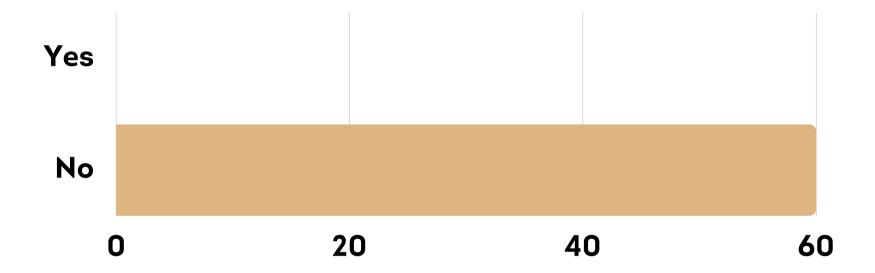

P?



60

HAVE YOU EXPERIENCED ANY OF THE FOLLOWING SYMPTOMS/ISSUES/DIAGNOSIS SINCE YOUR TIME IN THE GROUP?



HAVE YOU EXPERIENCED ANY OF THE FOLLOWING SYMPTOMS/ISSUES/DIAGNOSIS SINCE YOUR TIME IN THE GROUP?



HAVE YOU EXPERIENCED ANY OF THE FOLLOWING SYMPTOMS/ISSUES/DIAGNOSIS SINCE YOUR TIME IN THE GROUP?



HOW MANY OF THESE SYMPTOMS/ISSUES/DIAGNOSIS DO YOU ATTRIBUTE TO YOUR TIME IN THE GROUP?



SINCE YOUR TIME IN THE GROUP, HOW MANY MEMBERS HAVE YOU KNOWN TO DIE BY SUICIDE OR OVERDOSE?







#### DO YOU FEEL YOUR EXPERIENCE IN THE GROUP PREDOMINATELY HELPED OR HARMED YOU?



#### DO YOU FEEL THAT THE PROGRAM MISTREATED ITS CLIENTS?



#### DO YOU BELIEVE THAT ENTHUSIASTIC SOBRIETY PROGRAMS ARE ABUSIVE?



HOW LONG DID IT TAKE YOU TO REALIZE THE PROGRAM'S MISTREATMENT OR ABUSE?







### DO YOU THINK YOUR GUARDIANS WERE AWARE OF THE FULL SCOPE OF YOUR EXPERIENCE WHILE YOU WERE IN THE GROUP?



## DO YOU FEEL YOUR GUARDIANS WERE KEPT INTENTIONALLY IN THE DARK ABOUT YOUR TREATMENT?



# DO YOU THINK YOUR GUARDIANS WOULD HAVE A DIFFERENT VIEW OF THE PROGRAM IF THEY KNEW WHAT WENT ON?