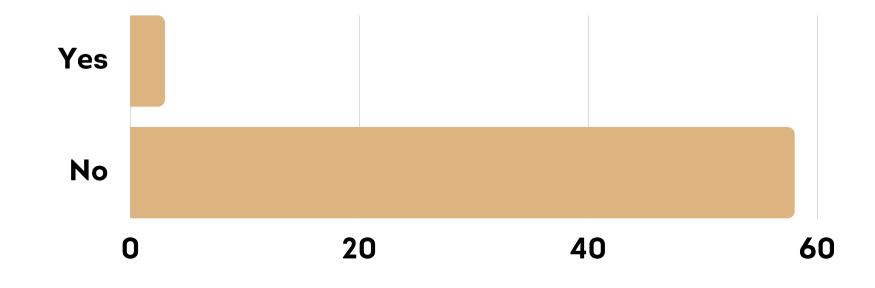

### DO YOU THINK YOUR GUARDIANS WERE AWARE OF THE FULL SCOPE OF YOUR EXPERIENCE WHILE YOU WERE IN THE GROUP?