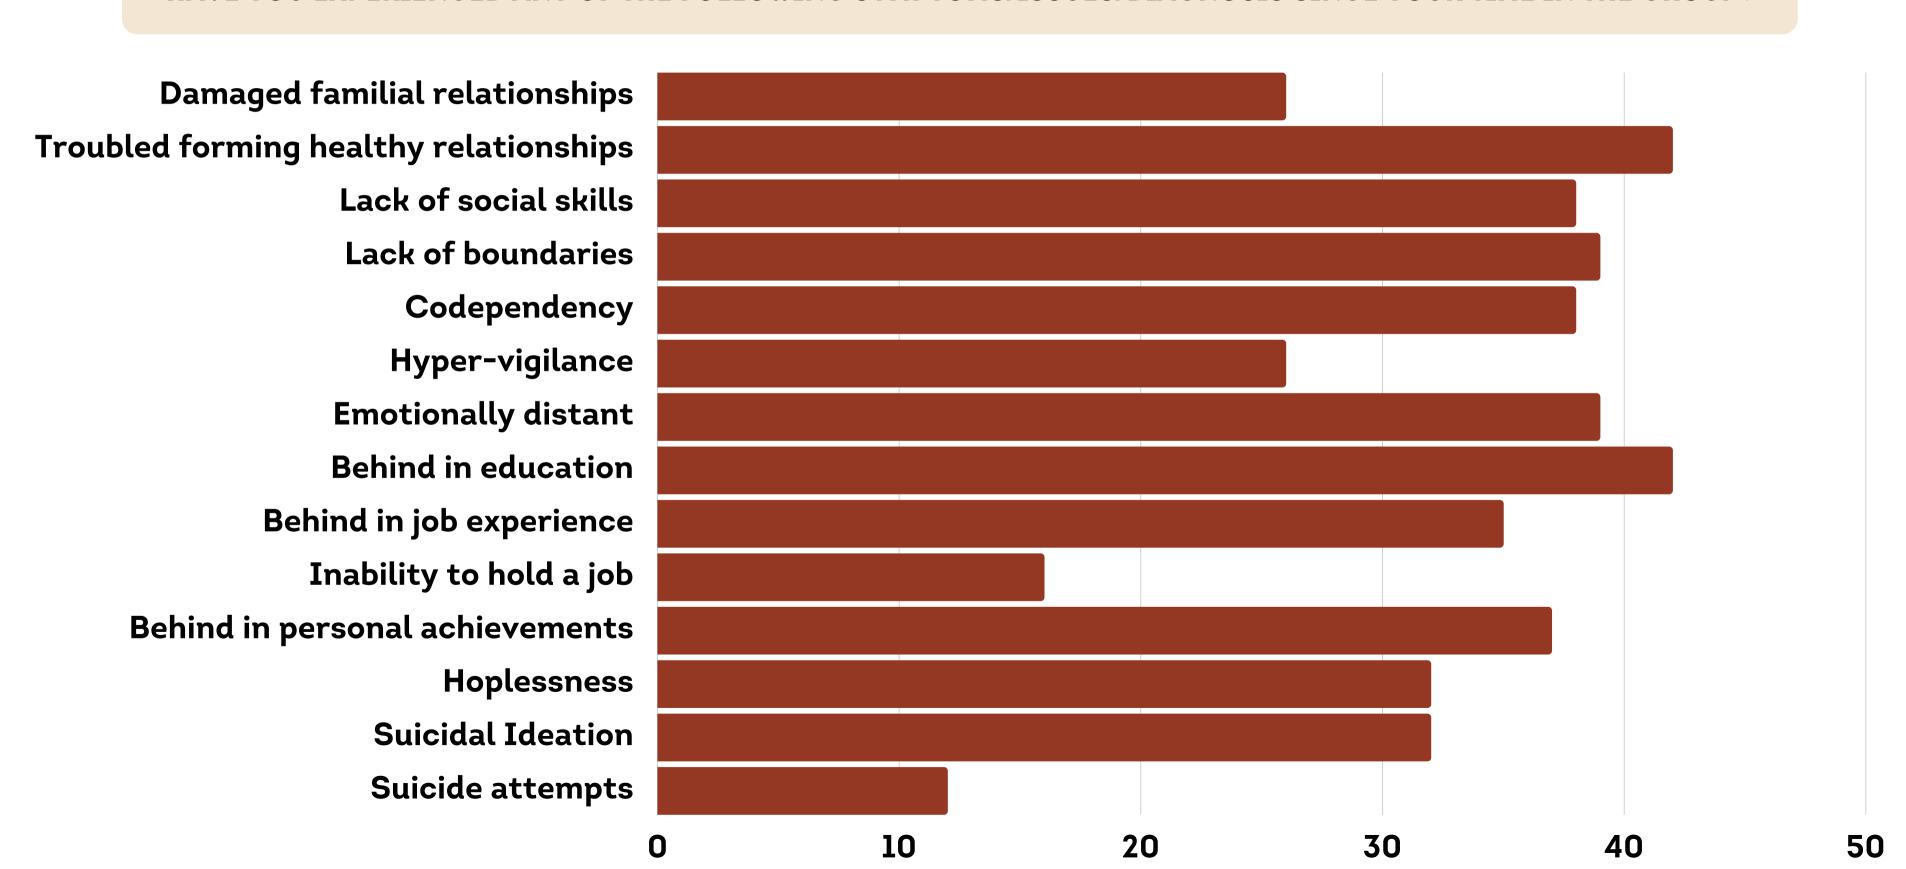

# DO YOU BELIEVE THAT YOUR EXPERIENCE IN THE GROUP HAS HAD LONG TERM NEGATIVE HEALTH IMPLICATIONS?

AFTER LEAVING THE PROGRAM, HOW WOULD YOU JUDGE YOUR CURRENT STATUS WITH NARCOTICS OR ALCOHOL?

HAVE YOU EXPERIENCED ANY OF THE FOLLOWING SYMPTOMS/ISSUES/DIAGNOSIS SINCE YOUR TIME IN THE GROUP?

60

HAVE YOU EXPERIENCED ANY OF THE FOLLOWING SYMPTOMS/ISSUES/DIAGNOSIS SINCE YOUR TIME IN THE GROUP?

HAVE YOU EXPERIENCED ANY OF THE FOLLOWING SYMPTOMS/ISSUES/DIAGNOSIS SINCE YOUR TIME IN THE GROUP?

HAVE YOU EXPERIENCED ANY OF THE FOLLOWING SYMPTOMS/ISSUES/DIAGNOSIS SINCE YOUR TIME IN THE GROUP?