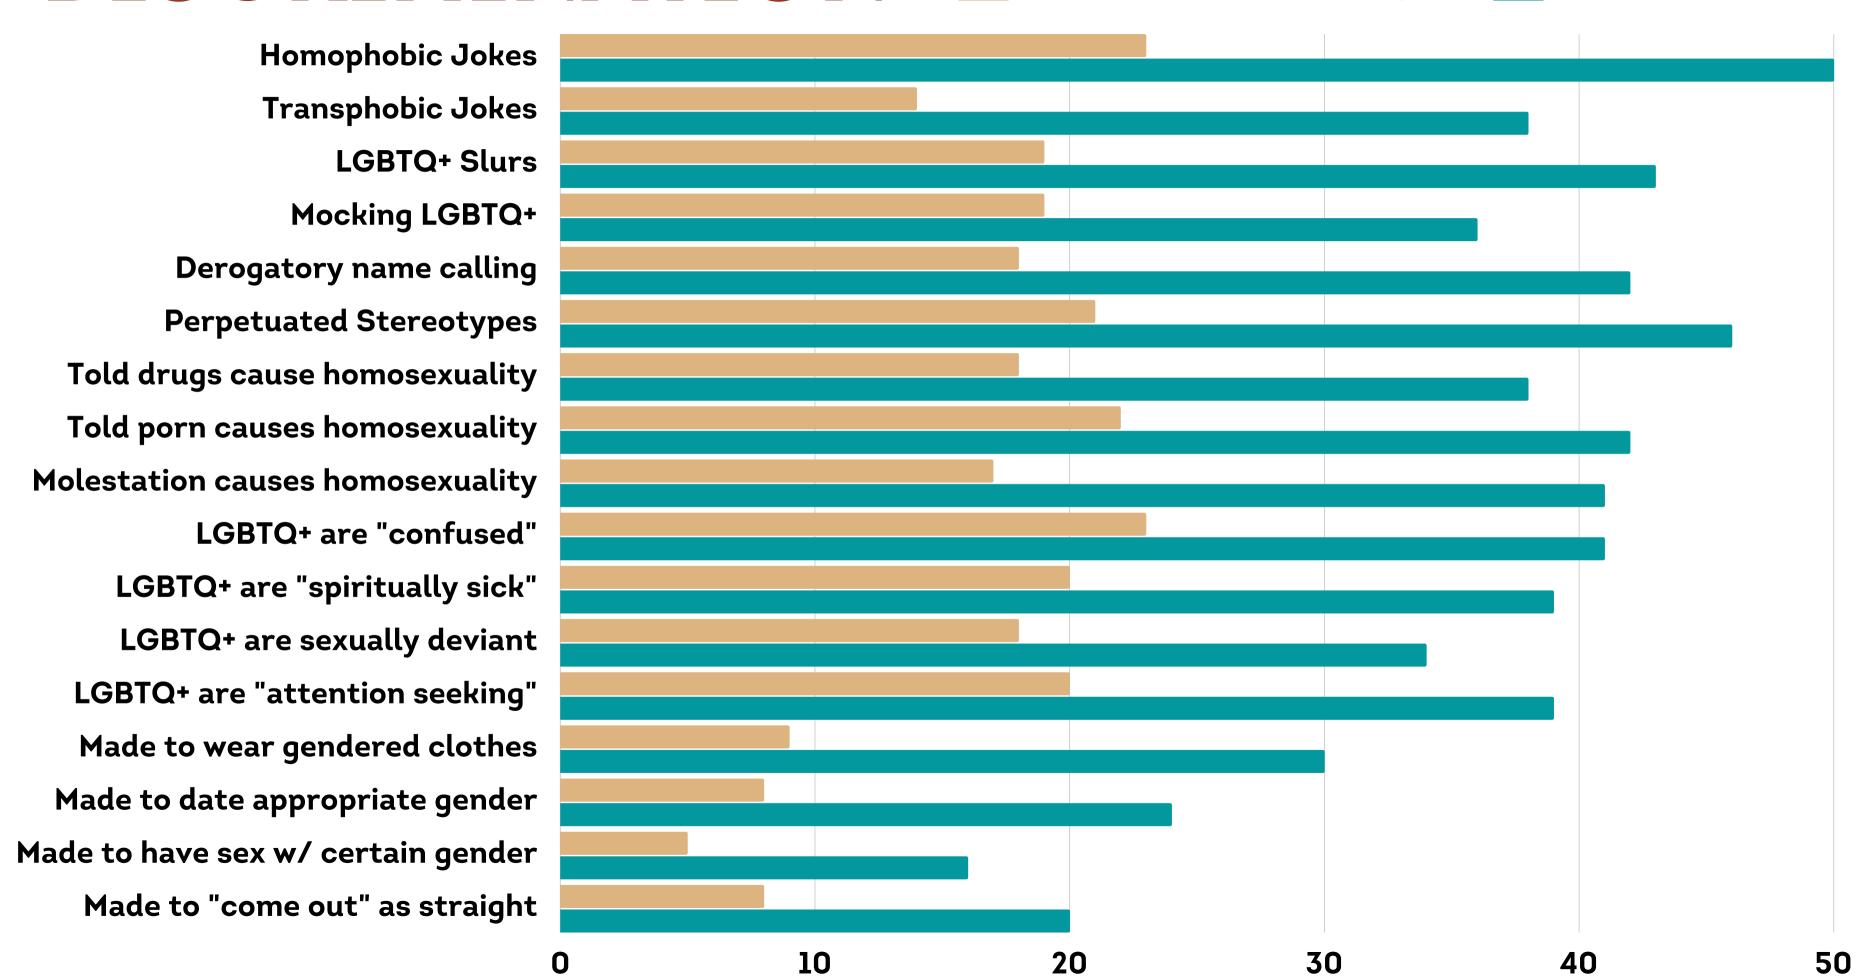

DID YOU PERSONALLY EXPERIENCE STAFF SAYING OR DOING ANY OF THESE THINGS IN A PUBLIC OR PRIVATE SETTING, OR DID YOU WITNESS IT BEING SAID OR DONE TO OTHERS? CHECK ALL THAT APPLY

DID YOU PERSONALLY EXPERIENCE STAFF SAYING OR DOING ANY OF THESE THINGS IN A PUBLIC OR PRIVATE SETTING, OR DID YOU WITNESS IT BEING SAID OR DONE TO OTHERS? CHECK ALL THAT APPLY