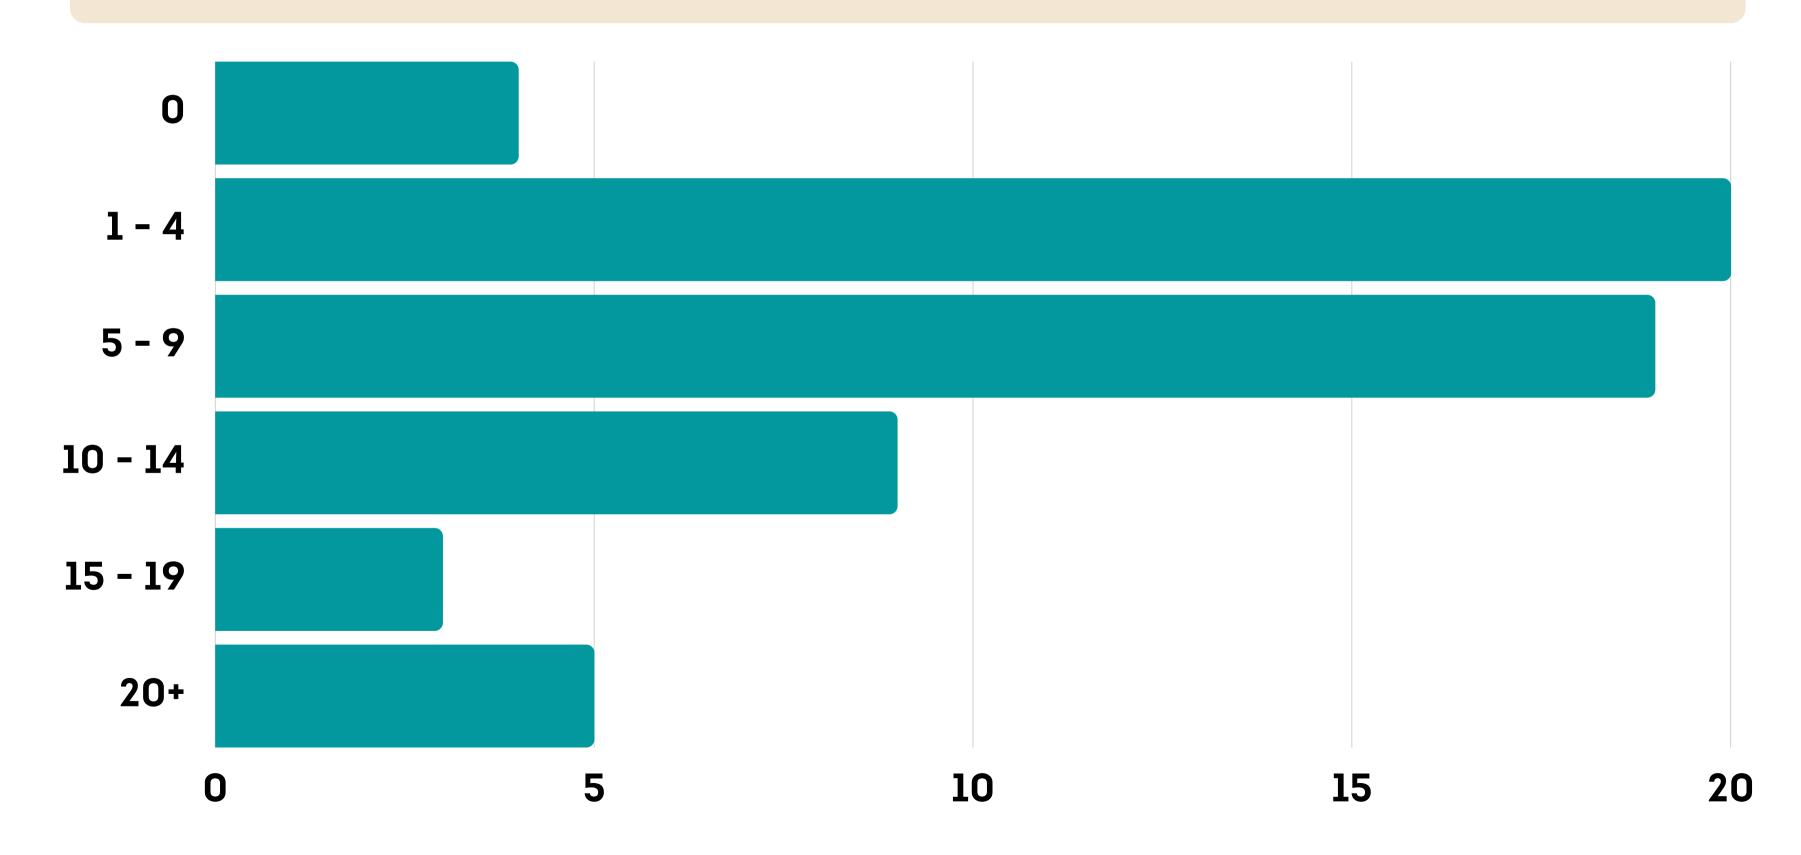

HOW MANY OF THESE SYMPTOMS/ISSUES/DIAGNOSIS DO YOU ATTRIBUTE TO YOUR TIME IN THE GROUP?

SINCE YOUR TIME IN THE GROUP, HOW MANY MEMBERS HAVE YOU KNOWN TO DIE BY SUICIDE OR OVERDOSE?