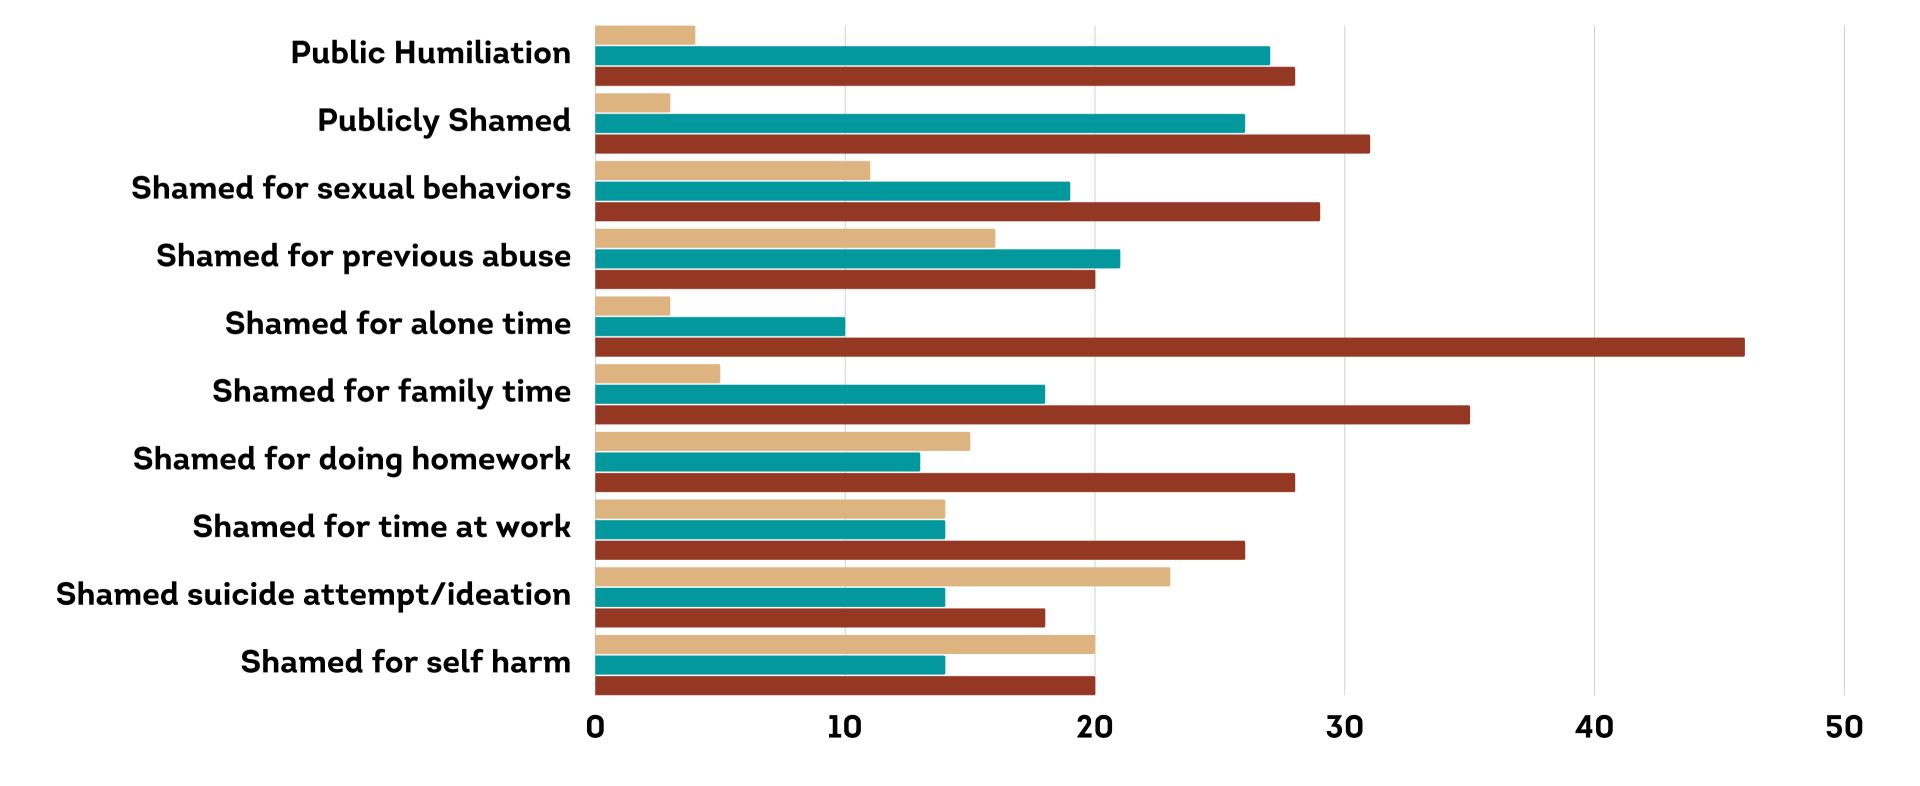

DID YOU PERSONALLY EXPERIENCE STAFF SAYING OR DOING ANY OF THESE THINGS IN A PUBLIC OR PRIVATE SETTING, OR DID YOU WITNESS IT BEING SAID OR DONE TO OTHERS? CHECK ALL THAT APPLY

DID YOU PERSONALLY EXPERIENCE STAFF SAYING OR DOING ANY OF THESE THINGS IN A PUBLIC OR PRIVATE SETTING, OR DID YOU WITNESS IT BEING SAID OR DONE TO OTHERS? CHECK ALL THAT APPLY

DID ANY OF THE FOLLOWING HAPPEN TO YOU DURING YOUR TIME IN THE PROGRAM?