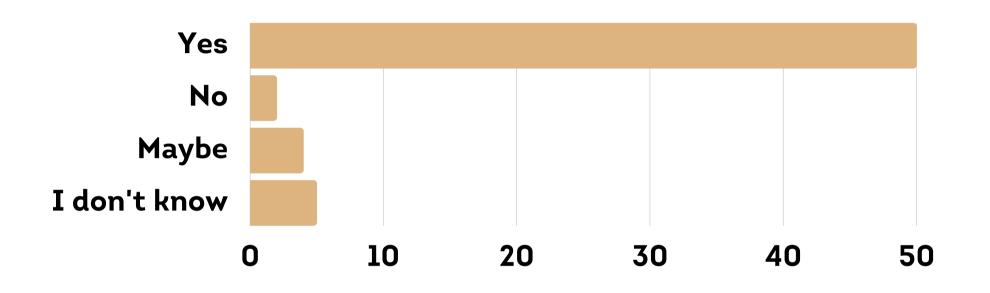

ROUP?



HAVE YOU EXPERIENCED ANY OF THE FOLLOWING SYMPTOMS/ISSUES/DIAGNOSIS SINCE YOUR TIME IN THE GROUP?



HOW MANY OF THESE SYMPTOMS/ISSUES/DIAGNOSIS DO YOU ATTRIBUTE TO YOUR TIME IN THE GROUP?



SINCE YOUR TIME IN THE GROUP, HOW MANY MEMBERS HAVE YOU KNOWN TO DIE BY SUICIDE OR OVERDOSE?







#### DO YOU FEEL YOUR EXPERIENCE IN THE GROUP PREDOMINATELY HELPED OR HARMED YOU?



#### DO YOU FEEL THAT THE PROGRAM MISTREATED ITS CLIENTS?



#### DO YOU BELIEVE THAT ENTHUSIASTIC SOBRIETY PROGRAMS ARE ABUSIVE?



HOW LONG DID IT TAKE YOU TO REALIZE THE PROGRAM'S MISTREATMENT OR ABUSE?







### DO YOU THINK YOUR GUARDIANS WERE AWARE OF THE FULL SCOPE OF YOUR EXPERIENCE WHILE YOU WERE IN THE GROUP?



## DO YOU FEEL YOUR GUARDIANS WERE KEPT INTENTIONALLY IN THE DARK ABOUT YOUR TREATMENT?



# DO YOU THINK YOUR GUARDIANS WOULD HAVE A DIFFERENT VIEW OF THE PROGRAM IF THEY KNEW WHAT WENT ON?