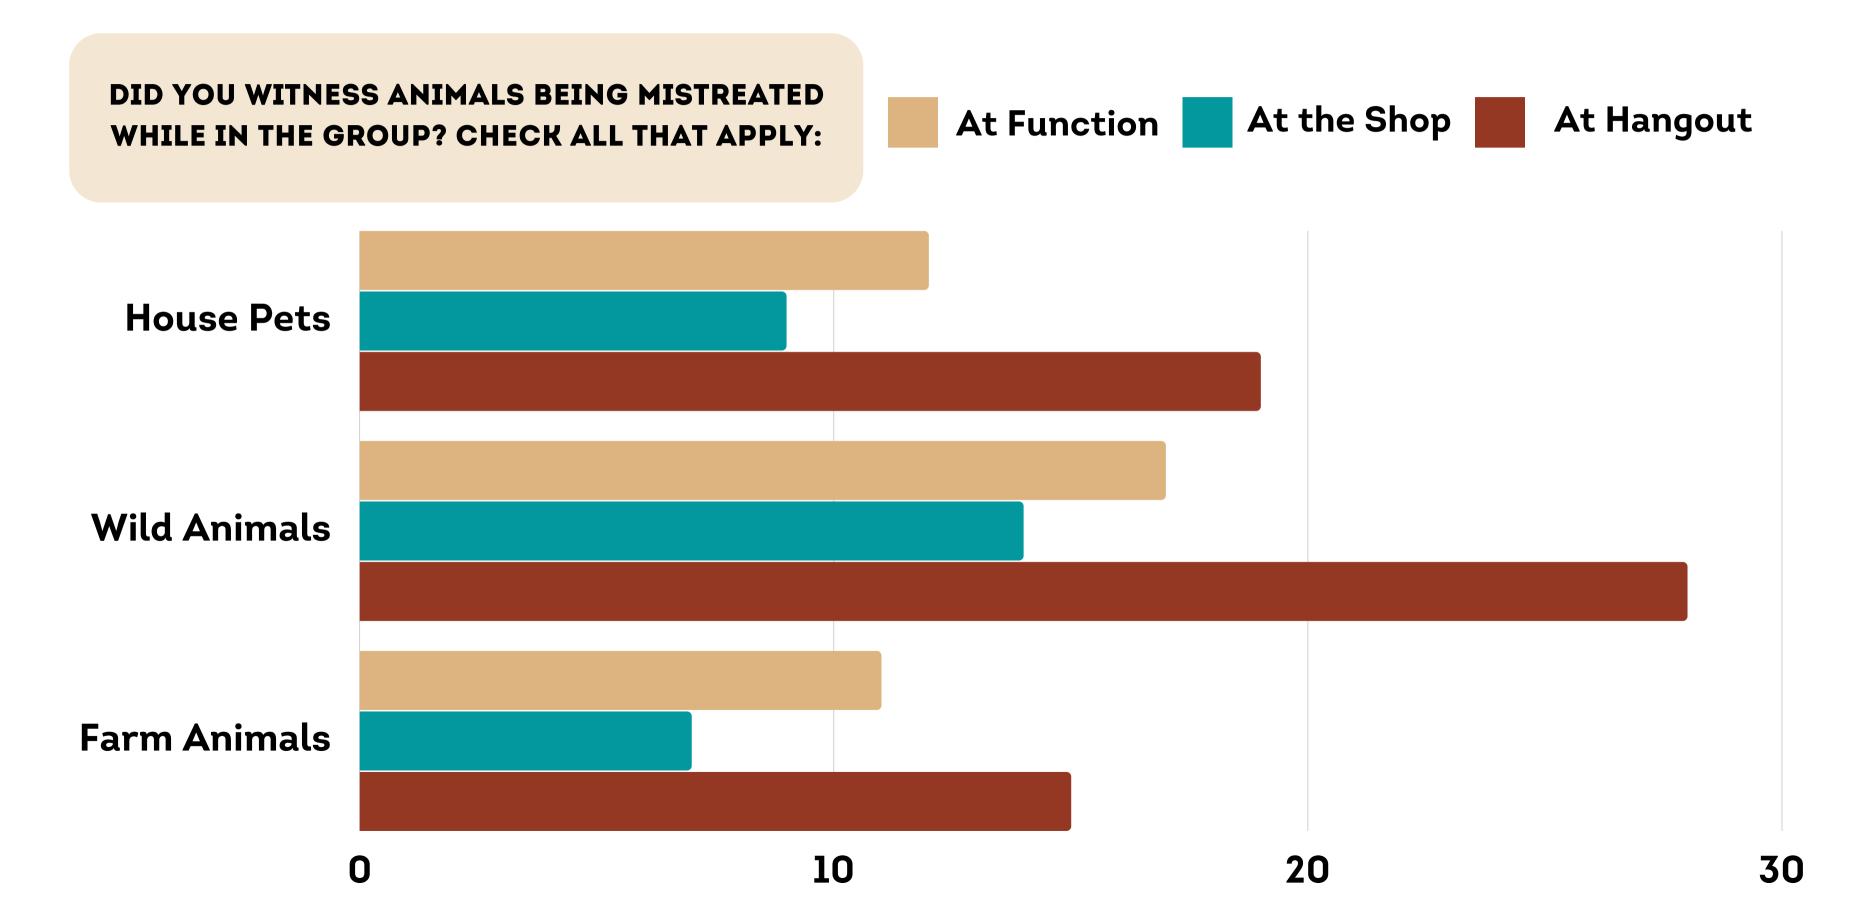

#### PHYSICAL EVENTS: ANIMAL ABUSE

# PHYSICAL EVENTS: ANIMAL ABUSE

IN REGARD TO THE MISTREATMENT OF ANIMALS AND STAFF, PLEASE CHECK ALL THAT APPLY