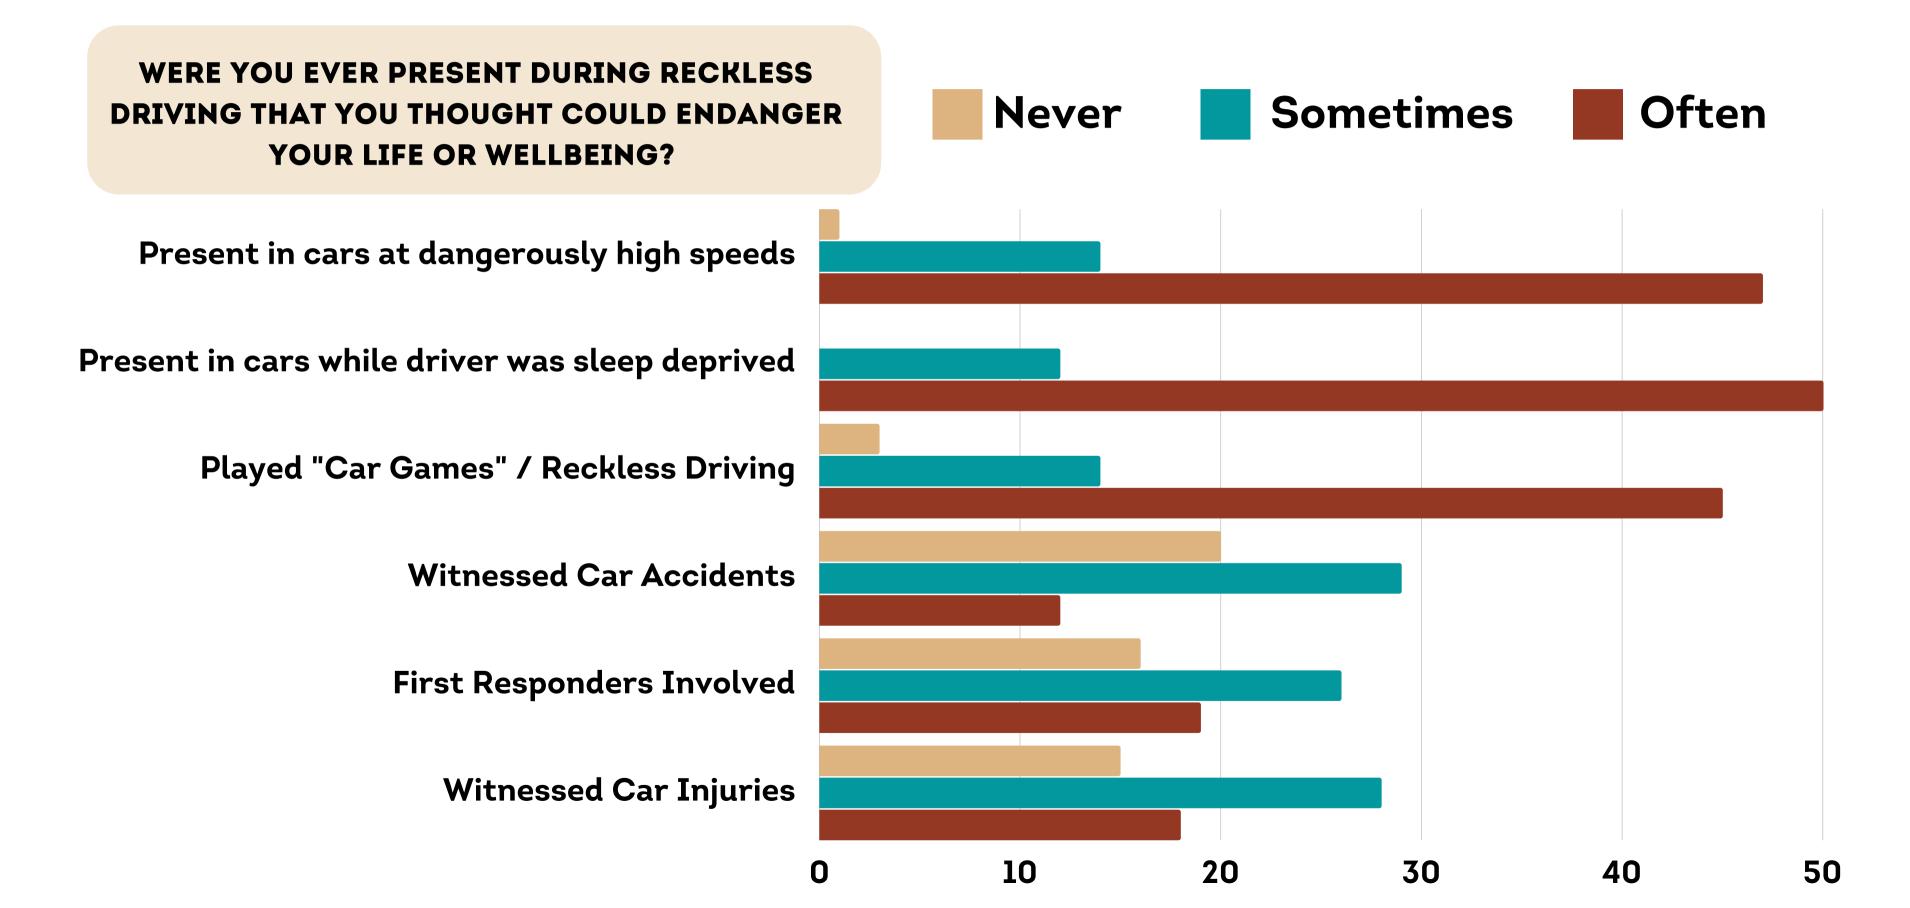

#### **EXIT**

- 22 "Bailed" (Quit)
- 18 Graduated
- 4 Kicked Out
- 15 Quit Staff
- 2 Fired from Staff

IN REGARD TO STAFF AND RECKLESS DRIVING, PLEASE CHECK ALL THAT APPLY