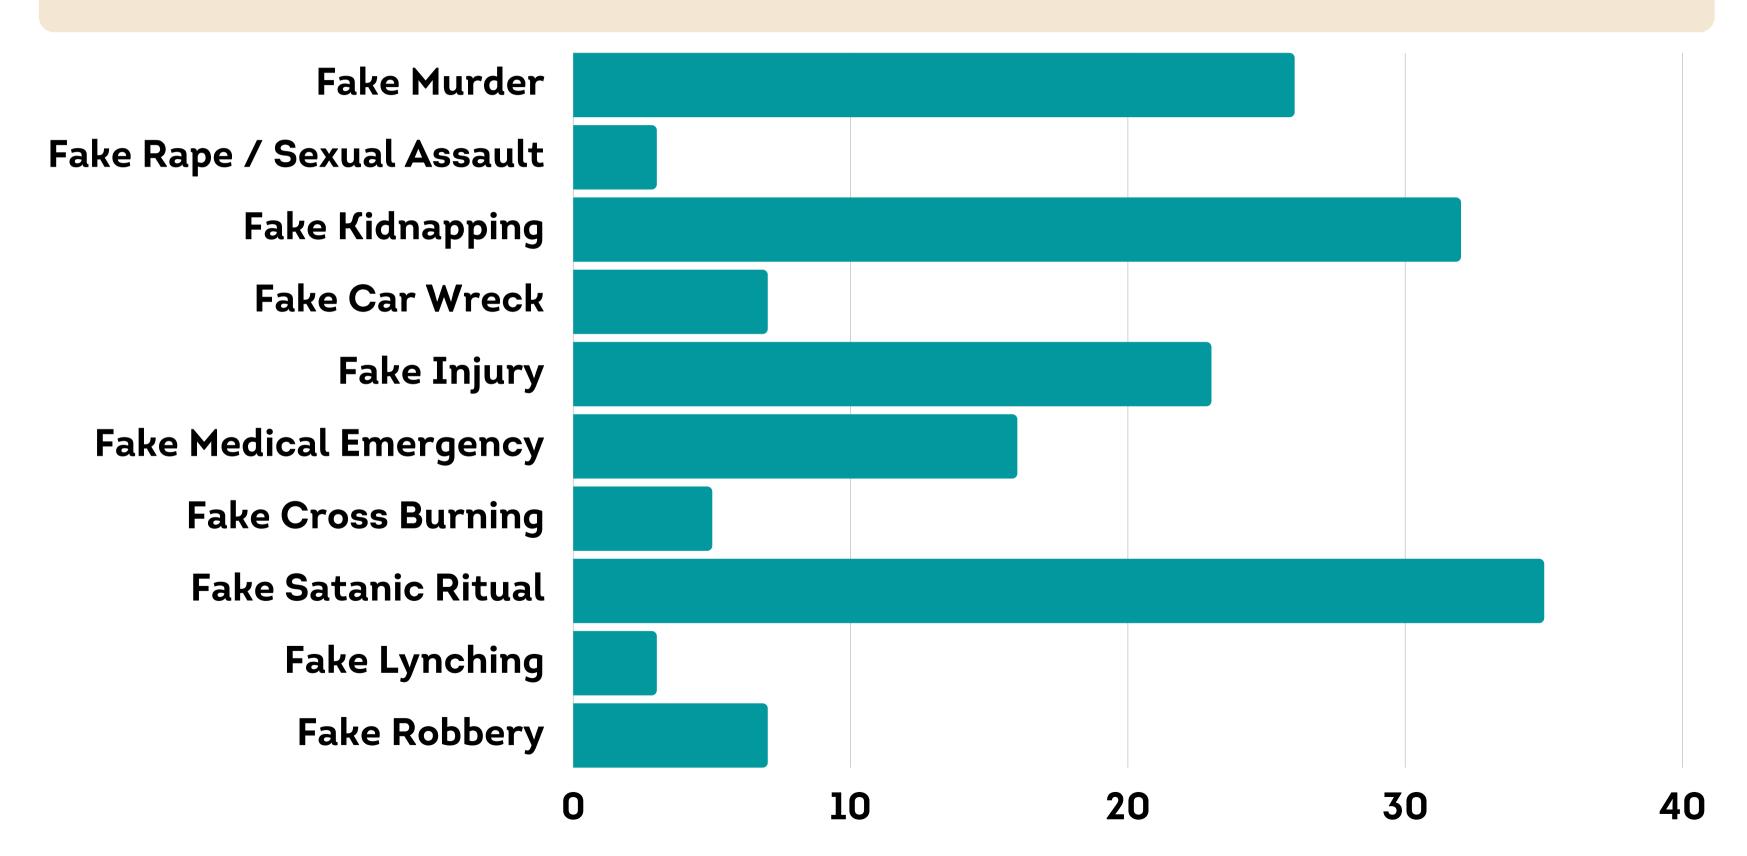

#### DID ANY FEAR MISSION YOU PARTICIPATED IN INCLUDE:

#### PHYSICAL EVENTS: FEAR MISSIONS