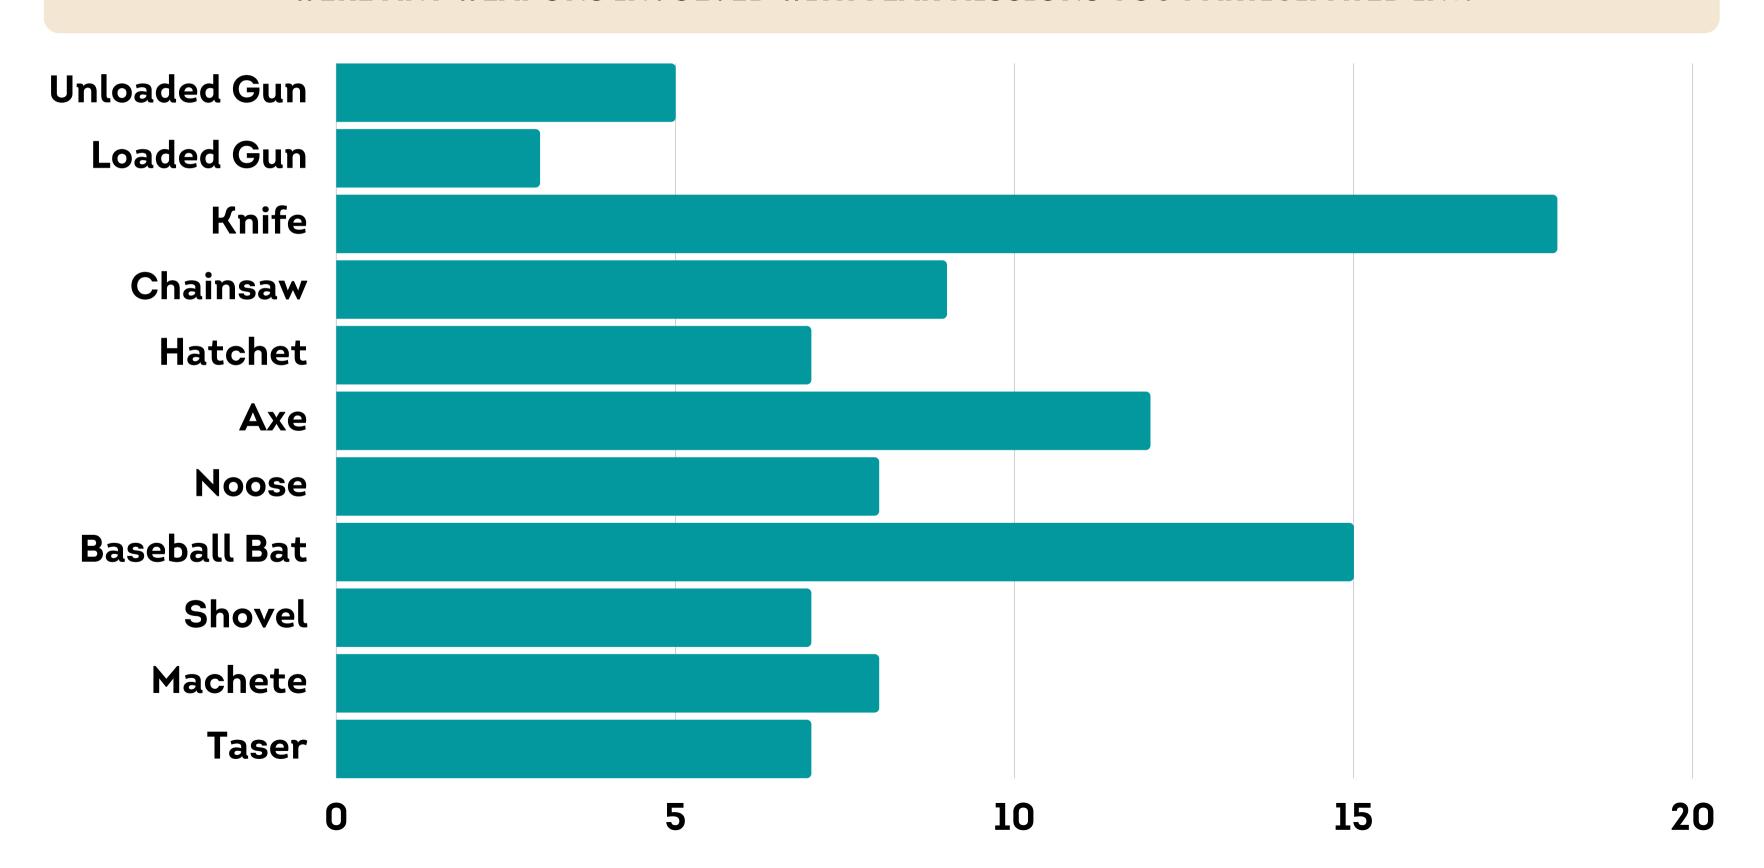

the Meehan Institute.

#### **62 SURVIVORS**

- 50 Minors
- 12 Young Adults
- 17 Former Staff

#### **PROGRAMS**

- 43 Pathway
- 23 Step 2
- 4 Step 1
- 15 Full Circle

#### RECENT

- 5 Left 2019
- 6 Left 2020
- 7 Left 2021
- 2 Left 2022
- 1 Current Client

#### **EXIT**

- 22 "Bailed" (Quit)
- 18 Graduated
- 4 Kicked Out
- 15 Quit Staff
- 2 Fired from Staff



IN REGARD TO STAFF AND RECKLESS DRIVING, PLEASE CHECK ALL THAT APPLY











#### PHYSICAL EVENTS: ANIMAL ABUSE



# PHYSICAL EVENTS: ANIMAL ABUSE

IN REGARD TO THE MISTREATMENT OF ANIMALS AND STAFF, PLEASE CHECK ALL THAT APPLY



## PHYSICAL EVENTS: FEAR MISSIONS

#### DID ANY FEAR MISSION YOU PARTICIPATED IN INCLUDE:



#### PHYSICAL EVENTS: FEAR MISSIONS

#### WERE ANY WEAPONS INVOLVED WITH FEAR MISSIONS YOU PARTICIPATED IN?:



## PHYSICAL EVENTS: FEAR MISSIONS

IN REGARD TO FEAR MISSIONS AND STAFF, PLEASE CHECK ALL THAT APPLY



DID YOU WITNESS STAFF TELLING YOU OR OTHERS INAPPROPRIATE THINGS IN REGARD TO SEXUAL CONDUCT & RECOVERY FROM SUBSTANCE ABUSE?



DID YOU PERSONALLY EXPERIENCE STAFF SAYING OR DOING ANY OF THESE THINGS IN A PUBLIC OR PRIVATE SETTING, OR DID YOU WITNESS IT BEING SAID OR DONE TO OTHERS? CHECK ALL THAT APPLY



DID YOU PERSONALLY EXPERIENCE STAFF SAYING OR DOING ANY OF THESE THINGS IN A PUBLIC OR PRIVATE SETTING, OR DID YOU WITNESS IT BEING SAID OR DONE TO OTHERS? CHECK ALL THAT APPLY



DID ANY OF THE FOLLOWING HAPPEN TO YOU DURING YOUR TIME IN THE PROGRAM?



#### DID ANY OF THE FOLLOWING HAPPEN TO YOU DURING YOUR TIME IN THE PROGRAM?



WAS STAFF AWARE OF SEXUAL MISCONDUCT IN THE GROUP?