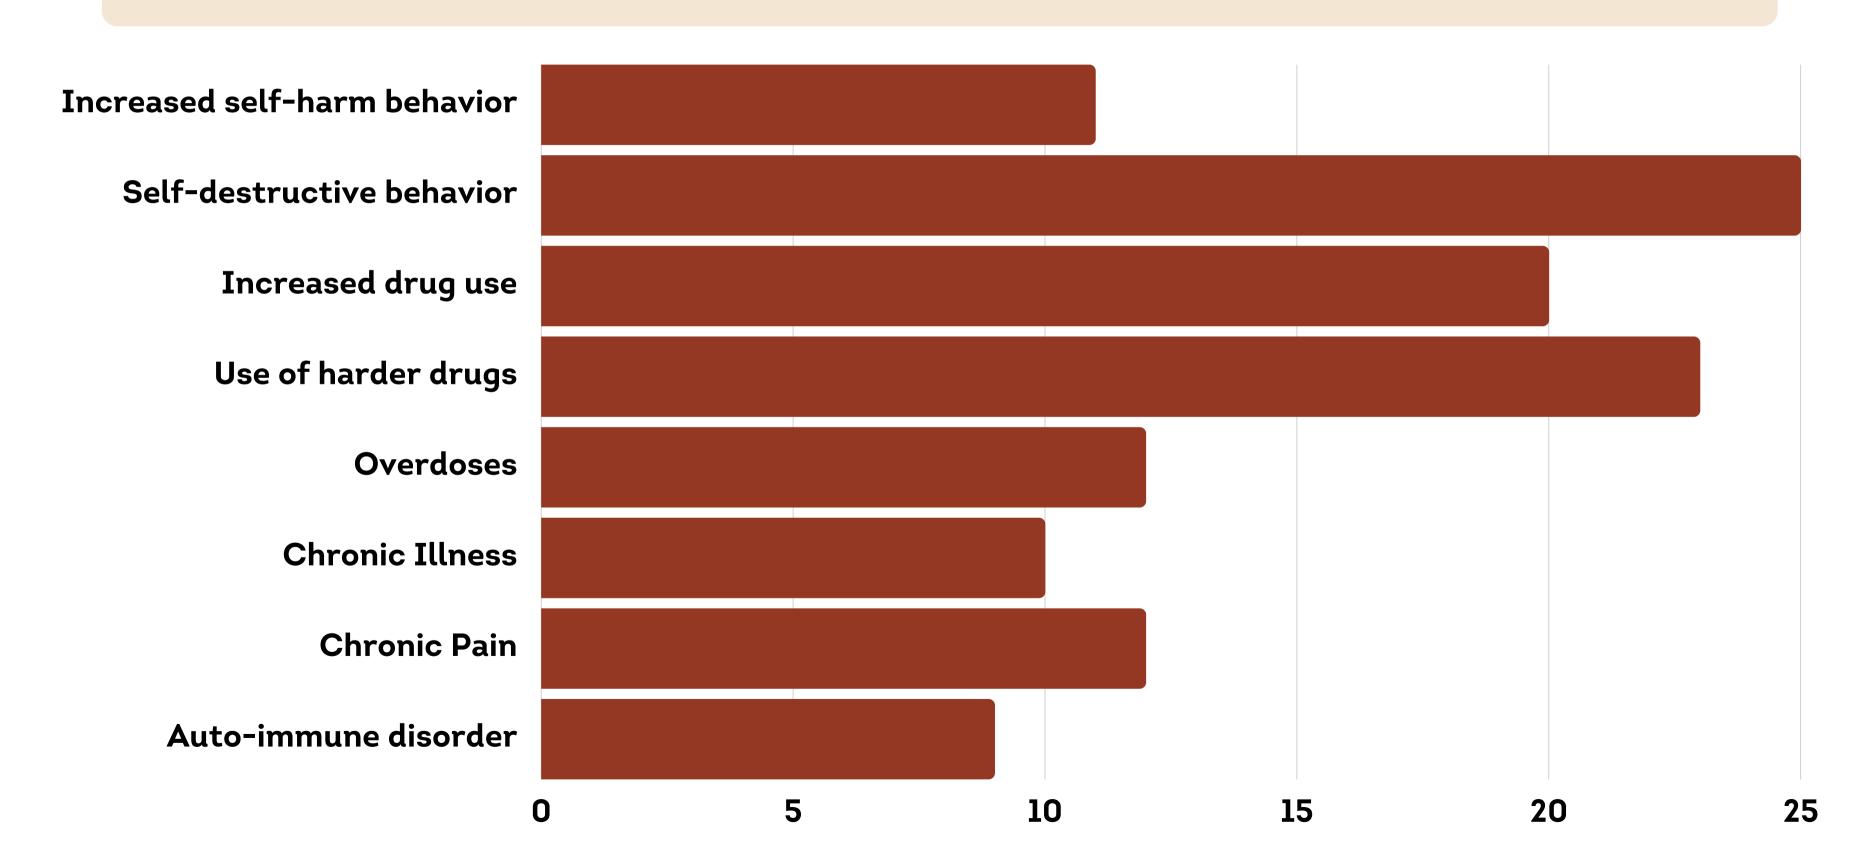

# DO YOU BELIEVE THAT YOUR EXPERIENCE IN THE GROUP HAS HAD LONG TERM NEGATIVE HEALTH IMPLICATIONS?

AFTER LEAVING THE PROGRAM, HOW WOULD YOU JUDGE YOUR CURRENT STATUS WITH NARCOTICS OR ALCOHOL?

HAVE YOU EXPERIENCED ANY OF THE FOLLOWING SYMPTOMS/ISSUES/DIAGNOSIS SINCE YOUR TIME IN THE GROUP?

60

HAVE YOU EXPERIENCED ANY OF THE FOLLOWING SYMPTOMS/ISSUES/DIAGNOSIS SINCE YOUR TIME IN THE GROUP?

HAVE YOU EXPERIENCED ANY OF THE FOLLOWING SYMPTOMS/ISSUES/DIAGNOSIS SINCE YOUR TIME IN THE GROUP?

HAVE YOU EXPERIENCED ANY OF THE FOLLOWING SYMPTOMS/ISSUES/DIAGNOSIS SINCE YOUR TIME IN THE GROUP?