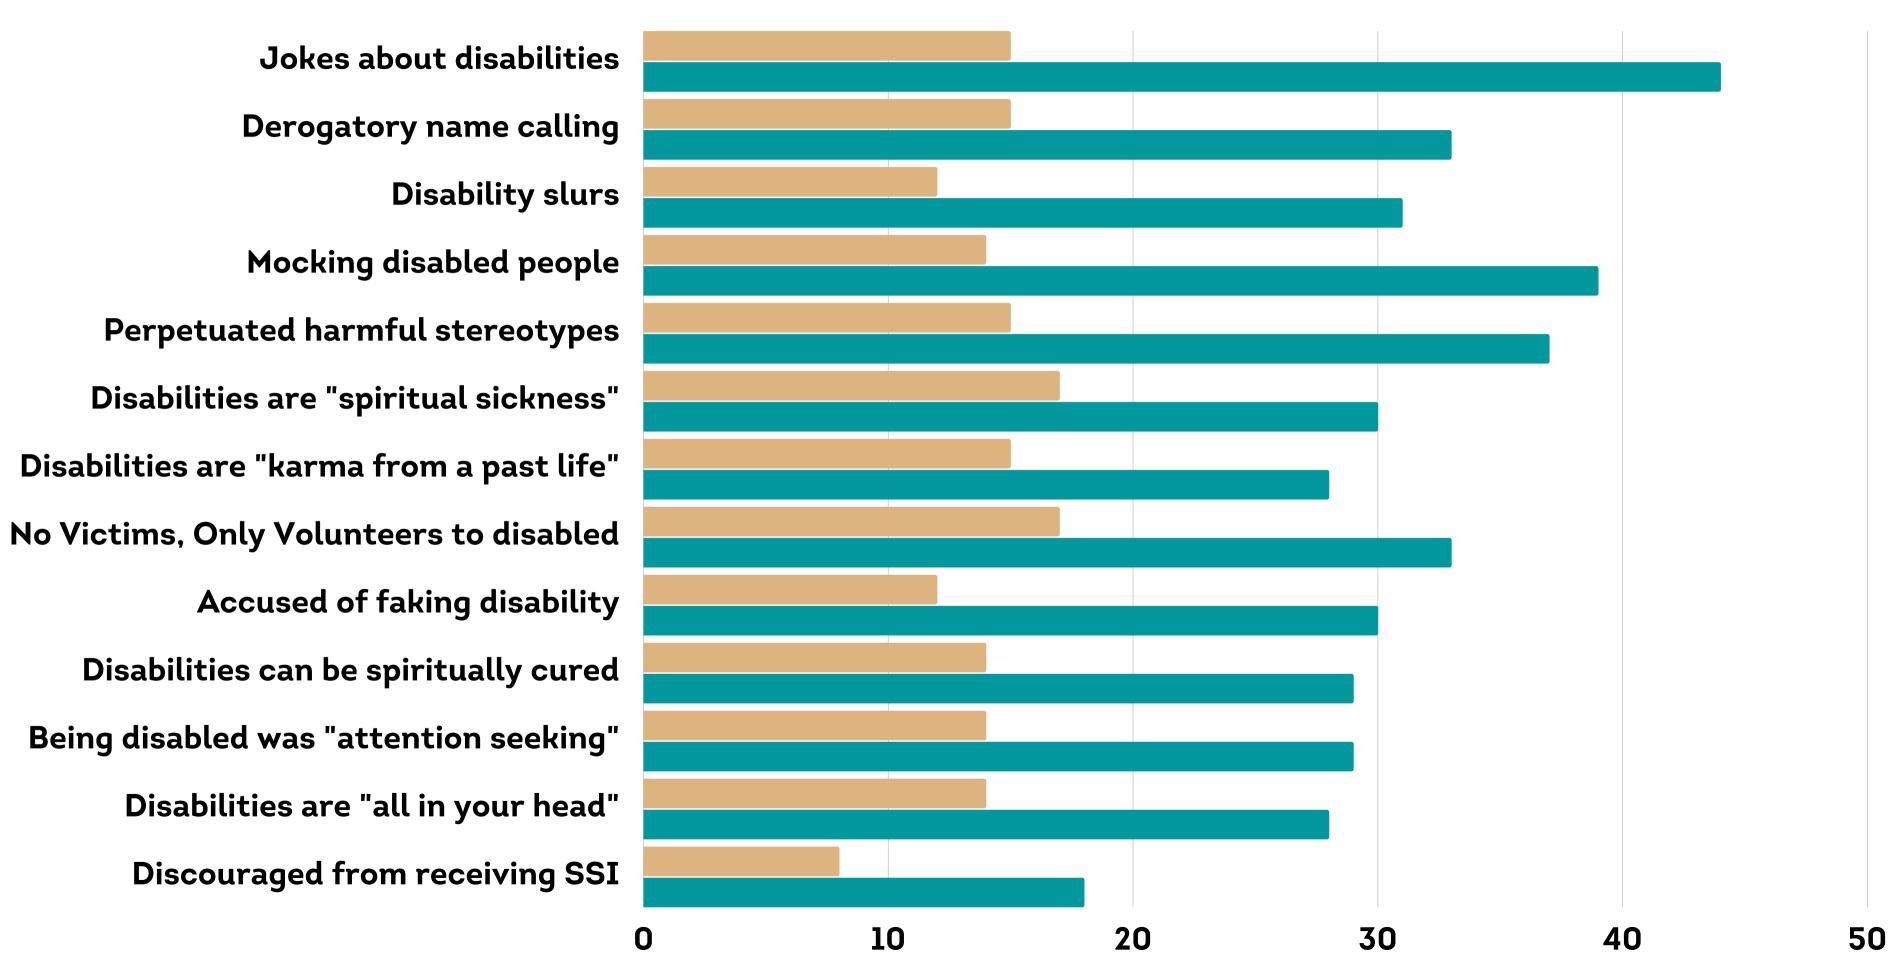

#### PHYSICAL EVENTS: ANIMAL ABUSE

# PHYSICAL EVENTS: ANIMAL ABUSE

IN REGARD TO THE MISTREATMENT OF ANIMALS AND STAFF, PLEASE CHECK ALL THAT APPLY