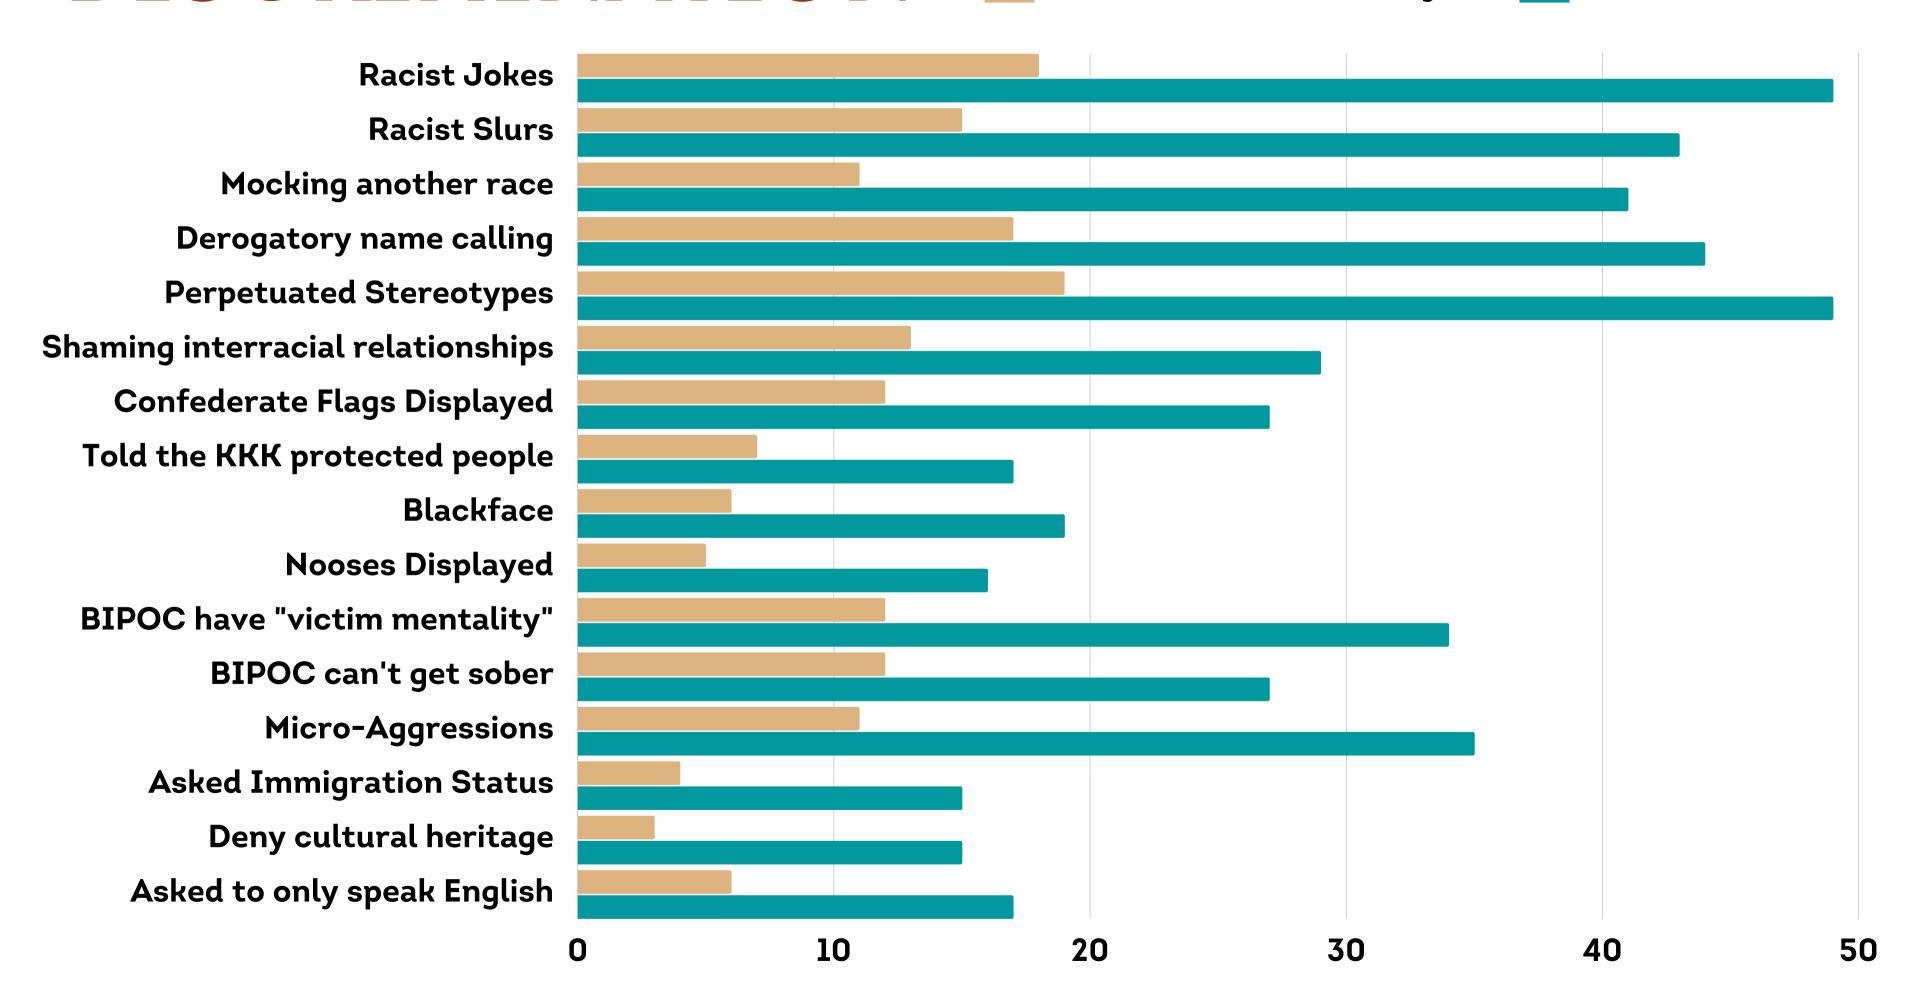

DID YOU PERSONALLY EXPERIENCE STAFF SAYING OR DOING ANY OF THESE THINGS IN A PUBLIC OR PRIVATE SETTING, OR DID YOU WITNESS IT BEING SAID OR DONE TO OTHERS? CHECK ALL THAT APPLY

DID YOU PERSONALLY EXPERIENCE STAFF SAYING OR DOING ANY OF THESE THINGS IN A PUBLIC OR PRIVATE SETTING, OR DID YOU WITNESS IT BEING SAID OR DONE TO OTHERS? CHECK ALL THAT APPLY