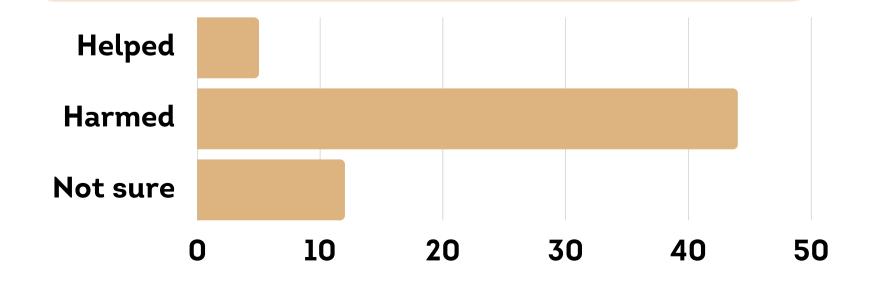

#### DO YOU FEEL YOUR EXPERIENCE IN THE GROUP PREDOMINATELY HELPED OR HARMED YOU?