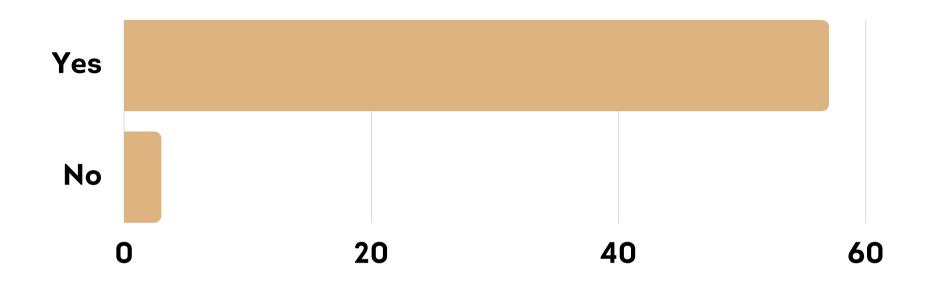

JUDGE YOUR CURRENT STATUS WITH NARCOTICS OR ALCOHOL?



HAVE YOU EXPERIENCED ANY OF THE FOLLOWING SYMPTOMS/ISSUES/DIAGNOSIS SINCE YOUR TIME IN THE GROUP?



60

HAVE YOU EXPERIENCED ANY OF THE FOLLOWING SYMPTOMS/ISSUES/DIAGNOSIS SINCE YOUR TIME IN THE GROUP?



HAVE YOU EXPERIENCED ANY OF THE FOLLOWING SYMPTOMS/ISSUES/DIAGNOSIS SINCE YOUR TIME IN THE GROUP?



HAVE YOU EXPERIENCED ANY OF THE FOLLOWING SYMPTOMS/ISSUES/DIAGNOSIS SINCE YOUR TIME IN THE GROUP?



HOW MANY OF THESE SYMPTOMS/ISSUES/DIAGNOSIS DO YOU ATTRIBUTE TO YOUR TIME IN THE GROUP?



SINCE YOUR TIME IN THE GROUP, HOW MANY MEMBERS HAVE YOU KNOWN TO DIE BY SUICIDE OR OVERDOSE?







#### DO YOU FEEL YOUR EXPERIENCE IN THE GROUP PREDOMINATELY HELPED OR HARMED YOU?



#### DO YOU FEEL THAT THE PROGRAM MISTREATED ITS CLIENTS?



#### DO YOU BELIEVE THAT ENTHUSIASTIC SOBRIETY PROGRAMS ARE ABUSIVE?



HOW LONG DID IT TAKE YOU TO REALIZE THE PROGRAM'S MISTREATMENT OR ABUSE?







### DO YOU THINK YOUR GUARDIANS WERE AWARE OF THE FULL SCOPE OF YOUR EXPERIENCE WHILE YOU WERE IN THE GROUP?



## DO YOU FEEL YOUR GUARDIANS WERE KEPT INTENTIONALLY IN THE DARK ABOUT YOUR TREATMENT?



# DO YOU THINK YOUR GUARDIANS WOULD HAVE A DIFFERENT VIEW OF THE PROGRAM IF THEY KNEW WHAT WENT ON?