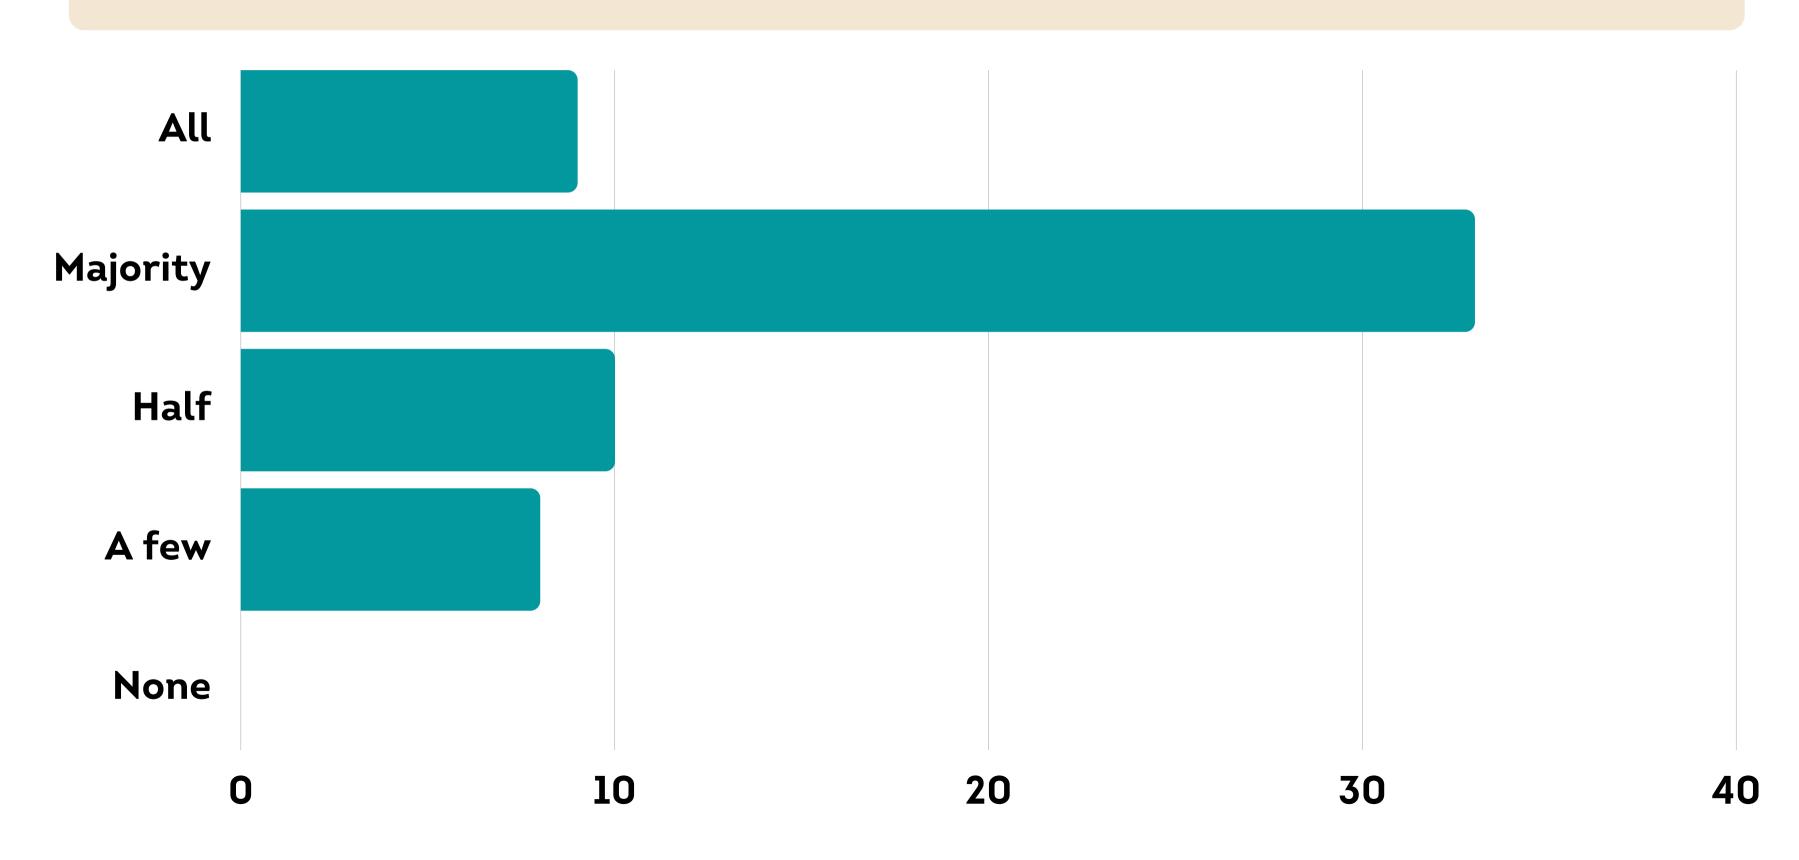

HOW MANY OF THESE SYMPTOMS/ISSUES/DIAGNOSIS DO YOU ATTRIBUTE TO YOUR TIME IN THE GROUP?

SINCE YOUR TIME IN THE GROUP, HOW MANY MEMBERS HAVE YOU KNOWN TO DIE BY SUICIDE OR OVERDOSE?