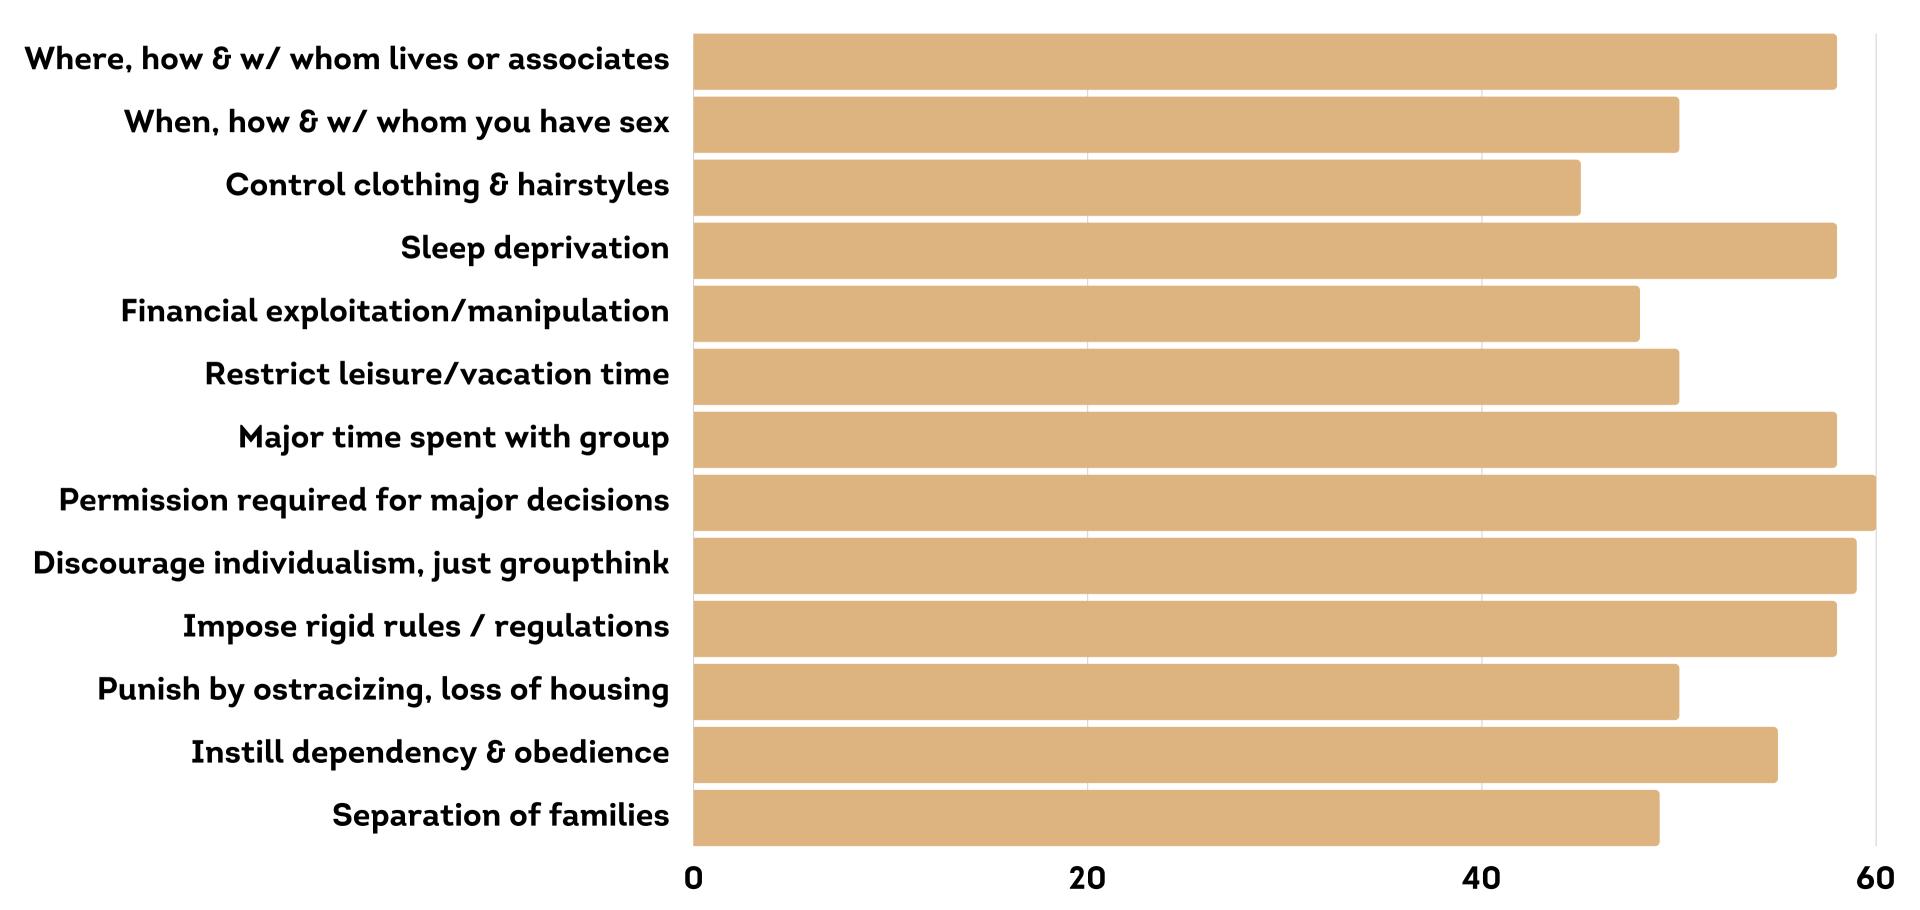

WHILE IN THE PROGRAM?



DID STAFF EVER SHARE PERSONAL DETAILS ABOUT OTHER GROUP MEMBERS TO YOU? THIS INCLUDES FORMER GROUP MEMBERS.



DO YOU BELIEVE YOU EXPERIENCED EVENTS
THAT WERE HARMFUL TO YOUR MEDICAL
HEALTH AND WELLBEING?













WHICH MENTAL HEALTH RELATED MEDICATIONS DID STAFF DISCOURAGE YOU FROM TAKING?



WHICH PHYSICAL HEALTH RELATED MEDICATIONS DID STAFF DISCOURAGE YOU FROM TAKING?



DID YOU EXPERIENCE ANY OF THE FOLLOWING IN REGARD TO YOUR HEALTH AND WELLBEING WHILE IN THE GROUP?



DID YOU WITNESS STAFF TELLING YOU OR OTHERS INAPPROPRIATE MEDICAL OPINIONS?



Staff said/did to you





Staff said/did to you





Staff said/did to you Witnessed



Staff said/did to you

Witnessed



Staff said/did to you





Staff said/did to you





### UNDUE INFLUENCE: BEHAVIORAL



### UNDUE INFLUENCE: INFORMATION



### UNDUE INFLUENCE: THOUGHT



#### UNDUE INFLUENCE: EMOTIONAL



0 20 40 60

DO YOU PERSONALLY BELIEVE YOU SUFFERED FROM CHEMICAL DEPENDENCY / DRUG ADDICTION WHEN YOU ARRIVED AT THE PROGRAM?







#### WERE YOU DRUG TESTED IN THE PROGRAM?

# DO YOU BELIEVE THAT YOUR EXPERIENCE IN THE GROUP HAS HAD LONG TERM NEGATIVE HEALTH IMPLICATIONS?





AFTER LEAVING THE PROGRAM, HOW WOULD YOU JUDGE YOUR CURRENT STATUS WITH NARCOTICS OR ALCOHOL?



HAVE YOU EXPERIENCED ANY OF THE FOLLOWING SYMPTOMS/ISSUES/DIAGNOSIS SINCE YOUR TIME IN THE GROUP?



60

HAVE YOU EXPERIENCED ANY OF THE FOLLOWING SYMPTOMS/ISSUES/DIAGNOSIS SINCE YOUR TIME IN THE GROUP?



HAVE YOU EXPERIENCED ANY OF THE FOLLOWING SYMPTOMS/ISSUES/DIAGNOSIS SINCE YOUR TIME IN THE GROUP?



HAVE YOU EX