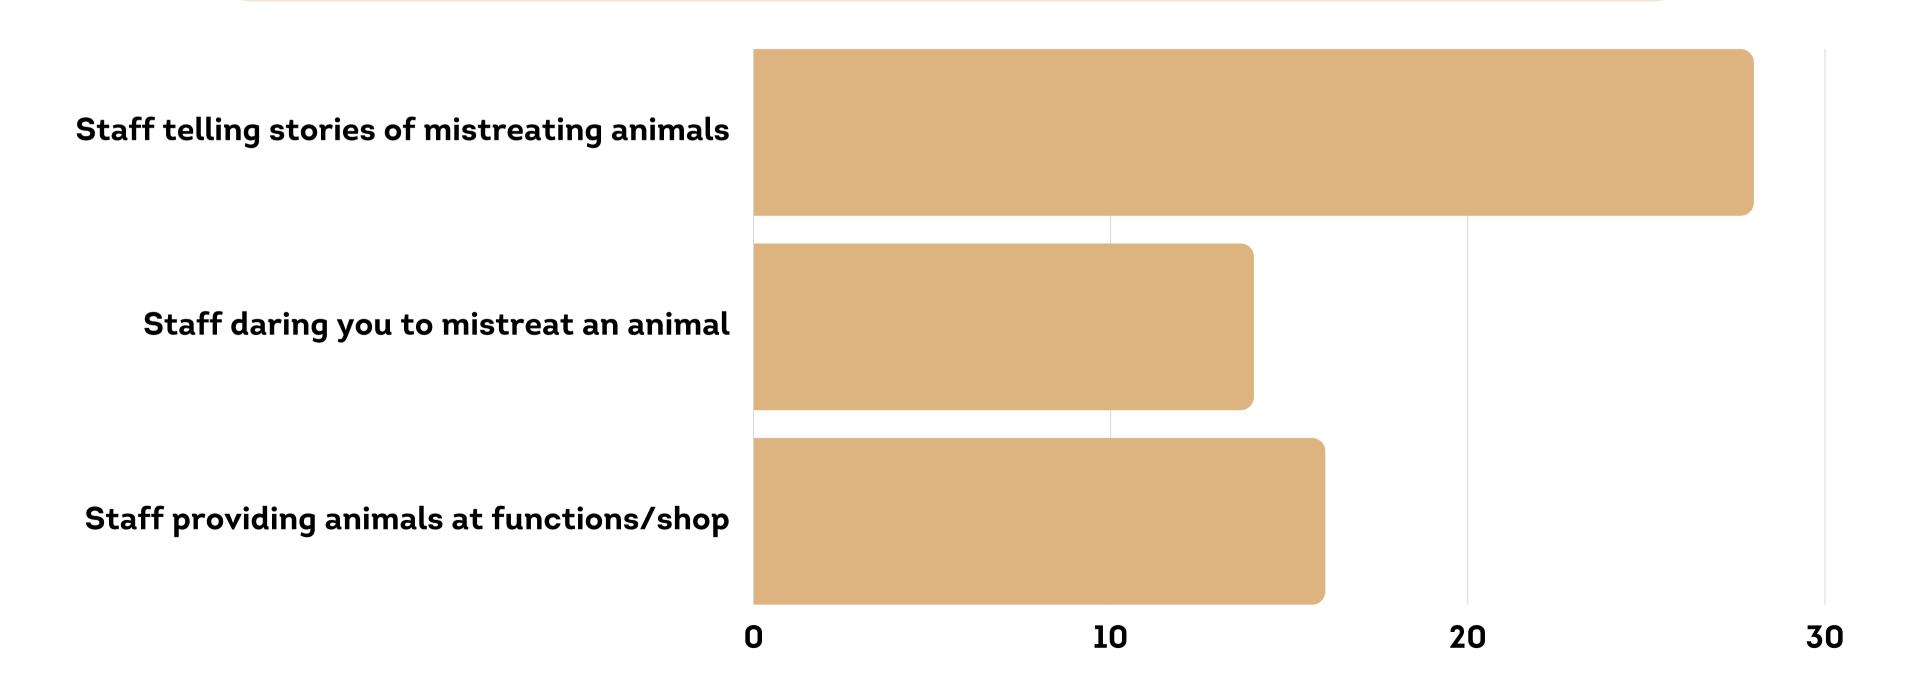

#### PHYSICAL EVENTS: ANIMAL ABUSE

# PHYSICAL EVENTS: ANIMAL ABUSE

IN REGARD TO THE MISTREATMENT OF ANIMALS AND STAFF, PLEASE CHECK ALL THAT APPLY