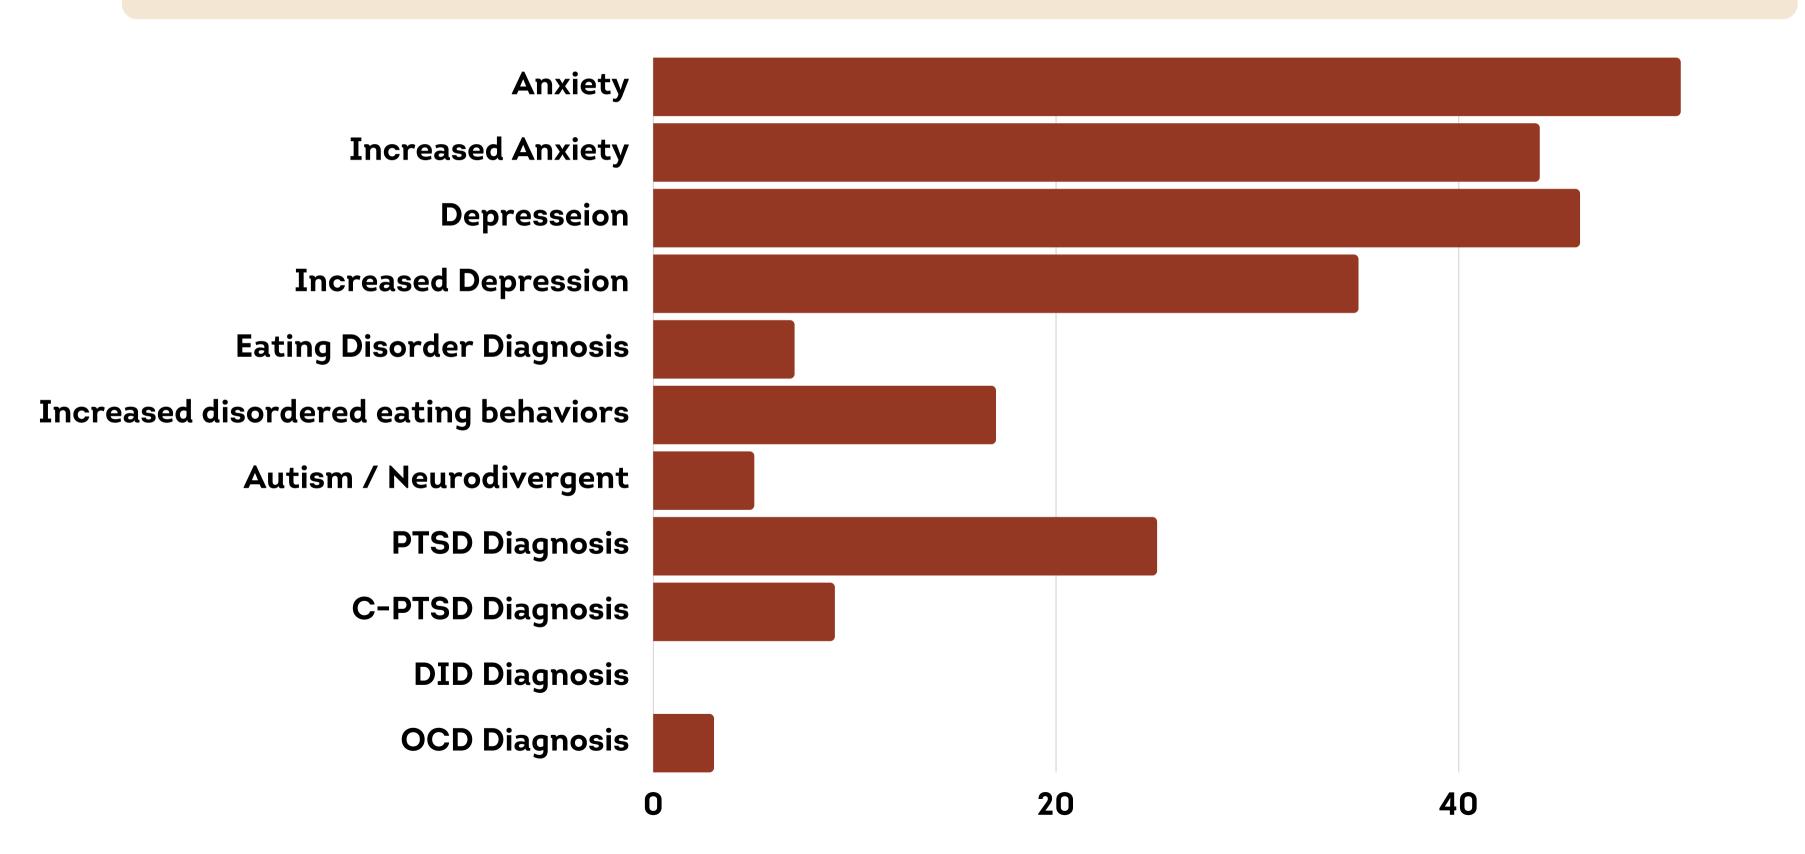

# DO YOU BELIEVE THAT YOUR EXPERIENCE IN THE GROUP HAS HAD LONG TERM NEGATIVE HEALTH IMPLICATIONS?

AFTER LEAVING THE PROGRAM, HOW WOULD YOU JUDGE YOUR CURRENT STATUS WITH NARCOTICS OR ALCOHOL?

HAVE YOU EXPERIENCED ANY OF THE FOLLOWING SYMPTOMS/ISSUES/DIAGNOSIS SINCE YOUR TIME IN THE GROUP?

60

HAVE YOU EXPERIENCED ANY OF THE FOLLOWING SYMPTOMS/ISSUES/DIAGNOSIS SINCE YOUR TIME IN THE GROUP?

HAVE YOU EXPERIENCED ANY OF THE FOLLOWING SYMPTOMS/ISSUES/DIAGNOSIS SINCE YOUR TIME IN THE GROUP?

HAVE YOU EXPERIENCED ANY OF THE FOLLOWING SYMPTOMS/ISSUES/DIAGNOSIS SINCE YOUR TIME IN THE GROUP?