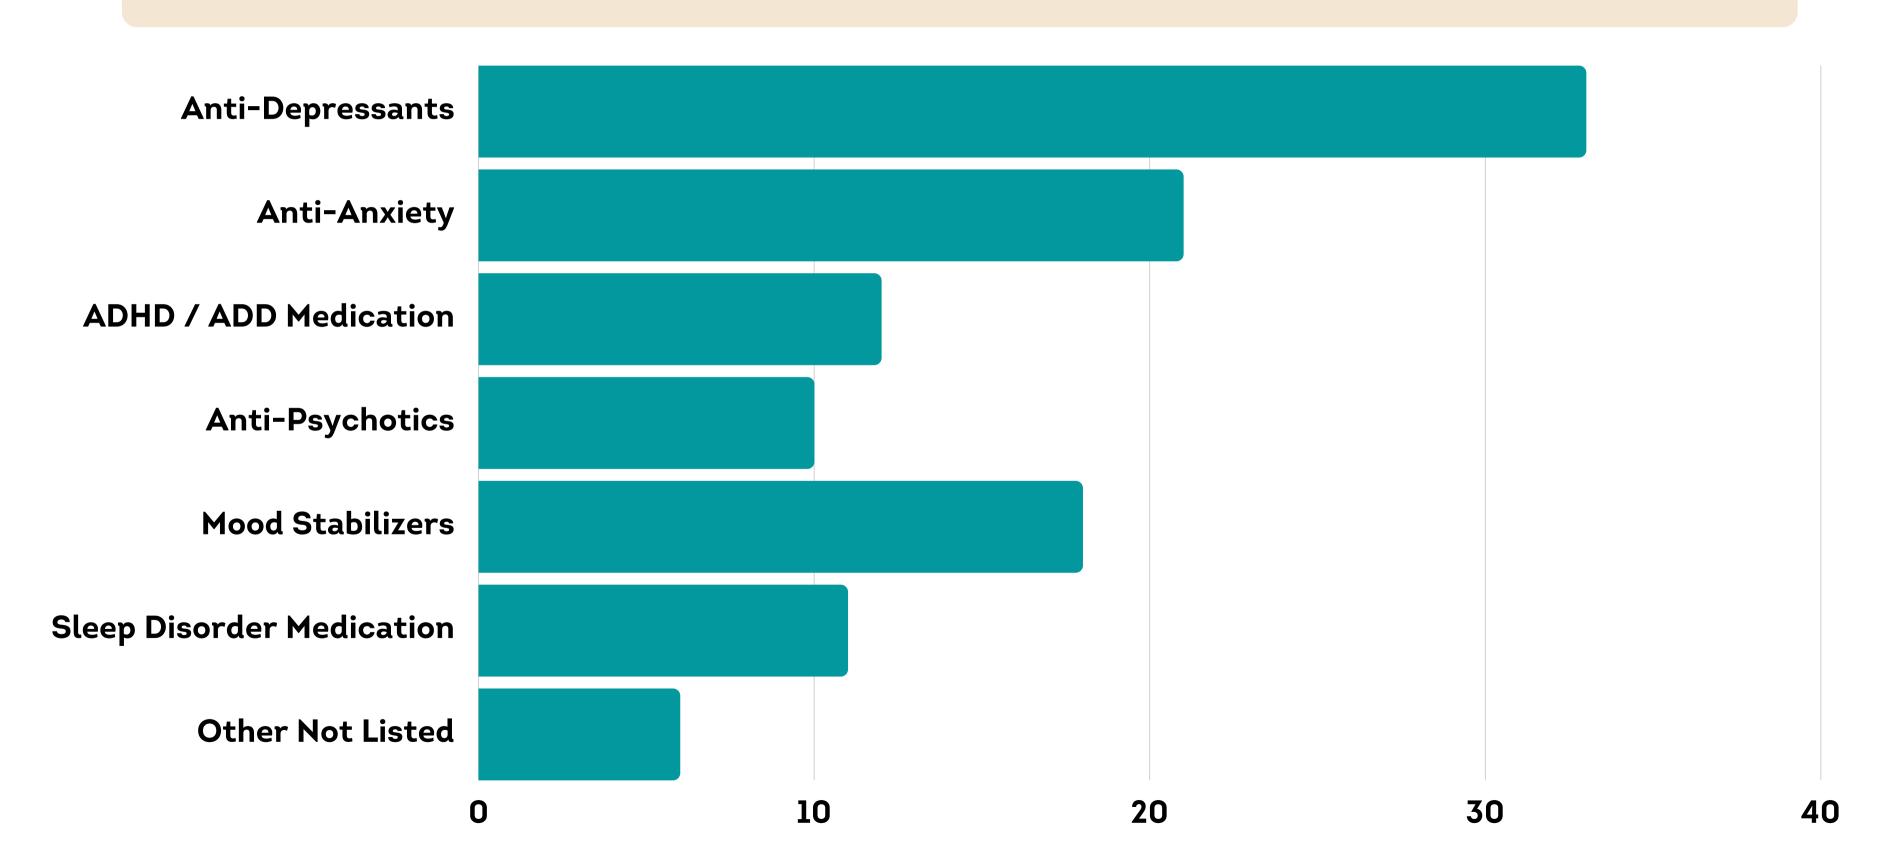

DO YOU BELIEVE YOU EXPERIENCED EVENTS
THAT WERE HARMFUL TO YOUR MEDICAL
HEALTH AND WELLBEING?

WHICH MENTAL HEALTH RELATED MEDICATIONS DID STAFF DISCOURAGE YOU FROM TAKING?

WHICH PHYSICAL HEALTH RELATED MEDICATIONS DID STAFF DISCOURAGE YOU FROM TAKING?