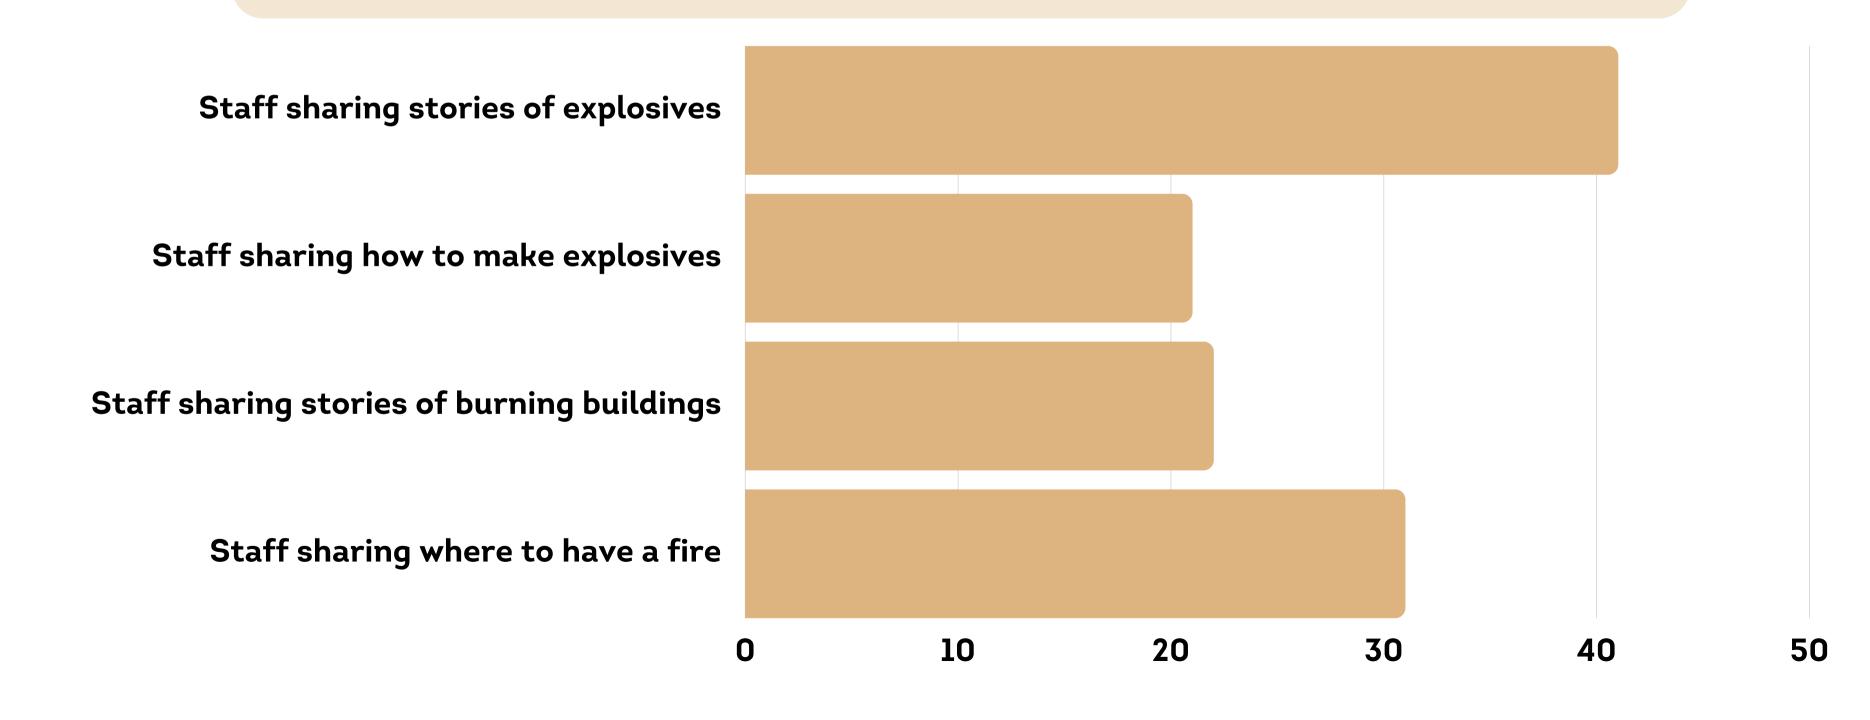

## PHYSICAL EVENTS: FEAR MISSIONS

#### DID ANY FEAR MISSION YOU PARTICIPATED IN INCLUDE:

#### PHYSICAL EVENTS: FEAR MISSIONS

## PHYSICAL EVENTS: FEAR MISSIONS

IN REGARD TO FEAR MISSIONS AND STAFF, PLEASE CHECK ALL THAT APPLY

DID YOU WITNESS STAFF TELLING YOU OR OTHERS INAPPROPRIATE THINGS IN REGARD TO SEXUAL CONDUCT & RECOVERY FROM SUBSTANCE ABUSE?