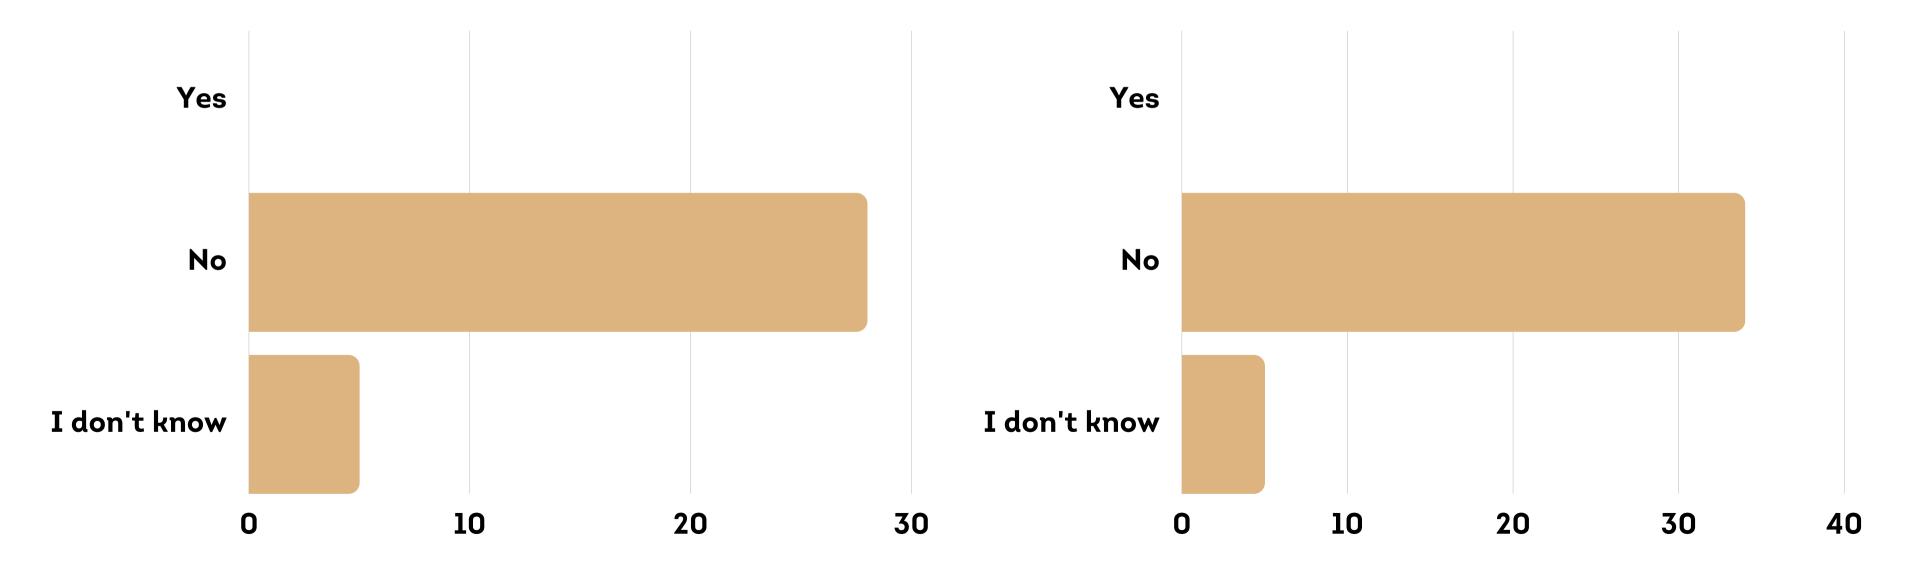

#### DO YOU FEEL THAT THE PROGRAM MISTREATED ITS CLIENTS?

#### DO YOU BELIEVE THAT ENTHUSIASTIC SOBRIETY PROGRAMS ARE ABUSIVE?

HOW LONG DID IT TAKE YOU TO REALIZE THE PROGRAM'S MISTREATMENT OR ABUSE?