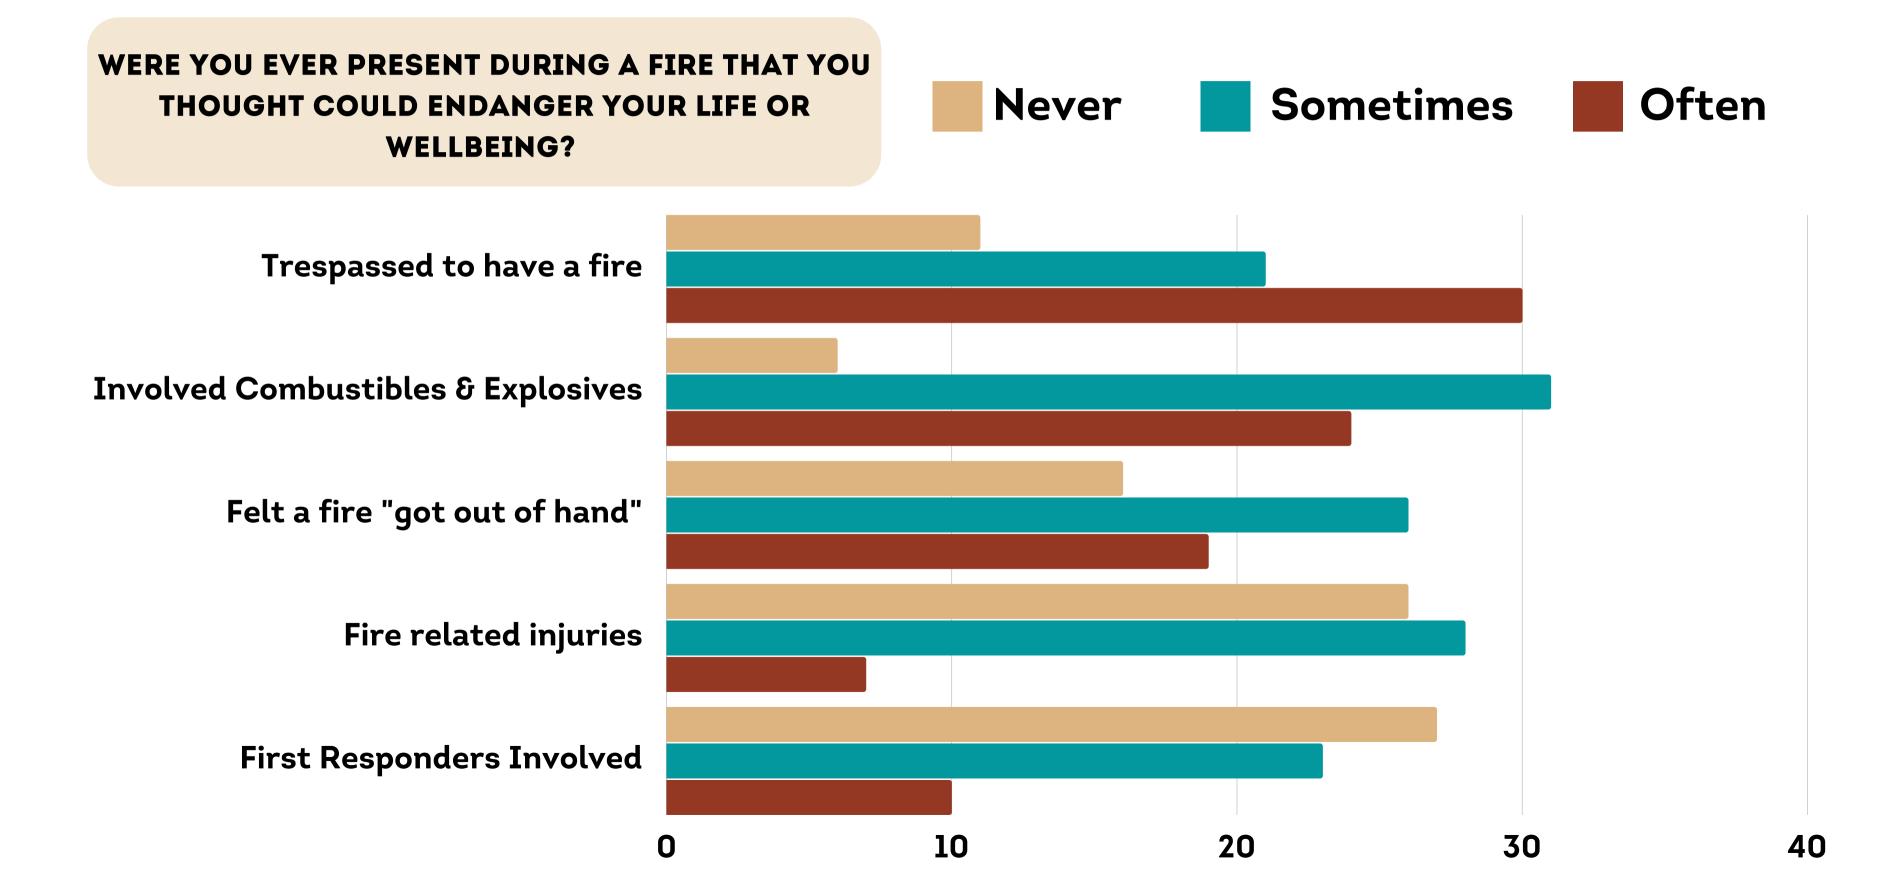

#### PHYSICAL EVENTS: ANIMAL ABUSE

# PHYSICAL EVENTS: ANIMAL ABUSE

IN REGARD TO THE MISTREATMENT OF ANIMALS AND STAFF, PLEASE CHECK ALL THAT APPLY