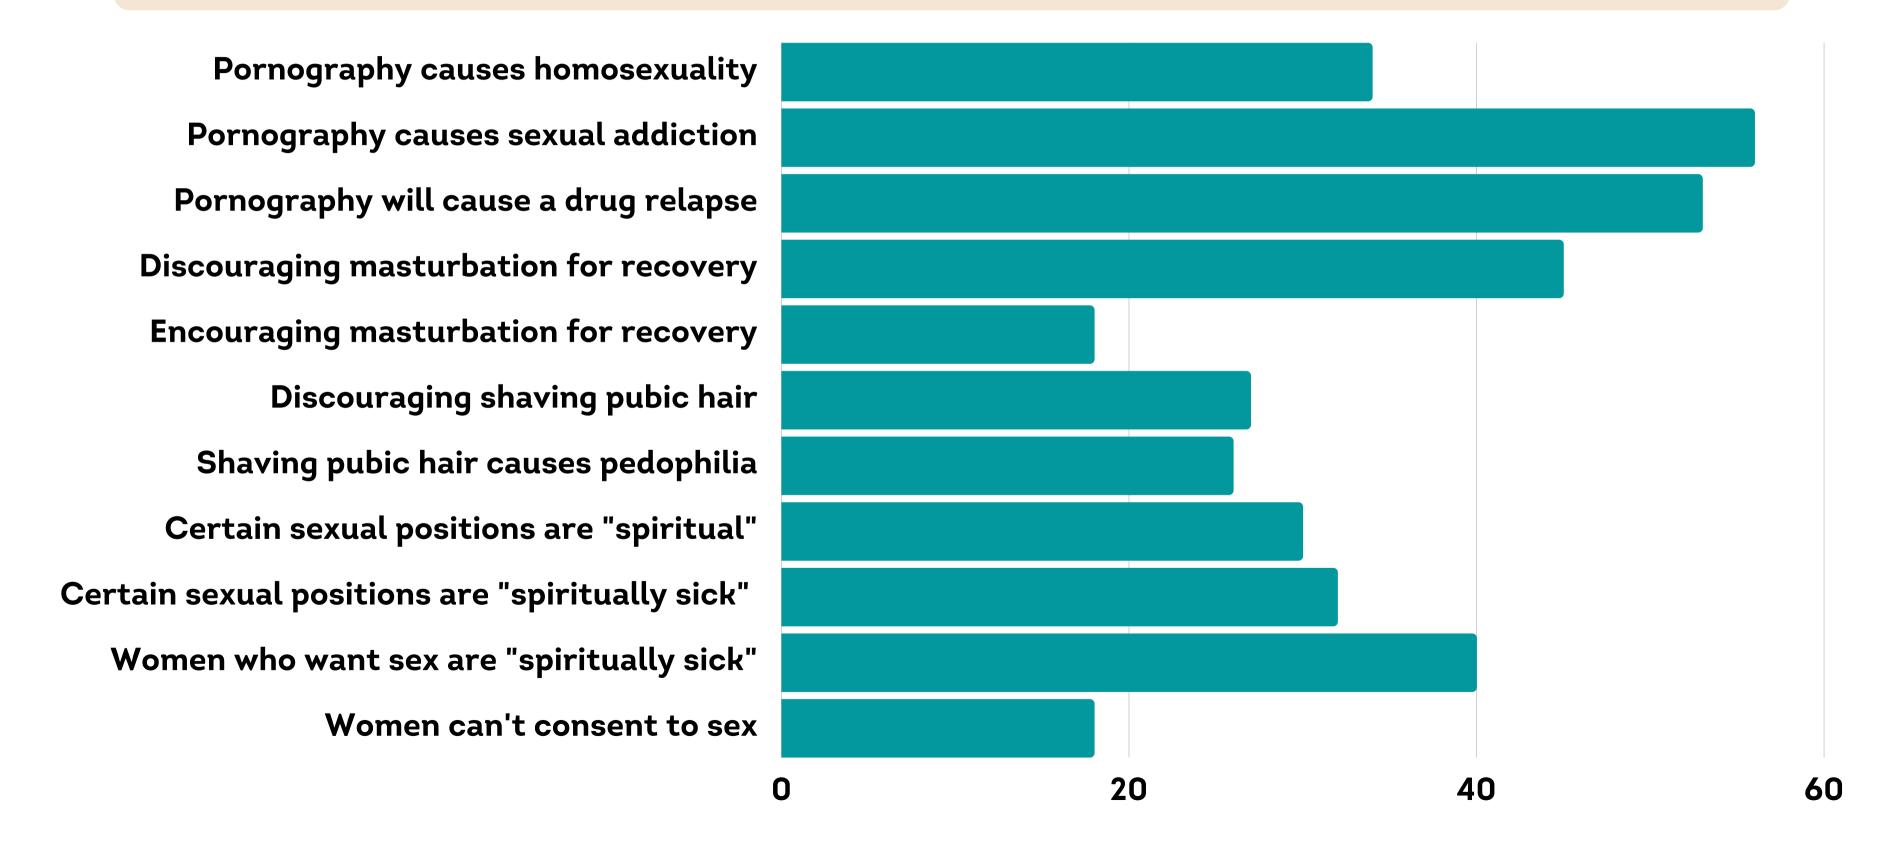

## PHYSICAL EVENTS: FEAR MISSIONS

IN REGARD TO FEAR MISSIONS AND STAFF, PLEASE CHECK ALL THAT APPLY

DID YOU WITNESS STAFF TELLING YOU OR OTHERS INAPPROPRIATE THINGS IN REGARD TO SEXUAL CONDUCT & RECOVERY FROM SUBSTANCE ABUSE?

DID YOU PERSONALLY EXPERIENCE STAFF SAYING OR DOING ANY OF THESE THINGS IN A PUBLIC OR PRIVATE SETTING, OR DID YOU WITNESS IT BEING SAID OR DONE TO OTHERS? CHECK ALL THAT APPLY

DID YOU PERSONALLY EXPERIENCE STAFF SAYING OR DOING ANY OF THESE THINGS IN A PUBLIC OR PRIVATE SETTING, OR DID YOU WITNESS IT BEING SAID OR DONE TO OTHERS? CHECK ALL THAT APPLY