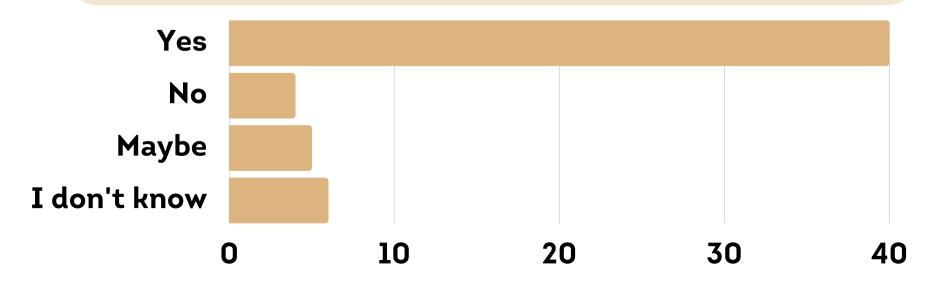

IF YOU EXPERIENCED ANY INAPPROPRIATE SEXUAL CONDUCT AS A MINOR, BEFORE OR DURING YOUR TIME IN THE GROUP, WERE YOU OFFERED ANY WAY TO REPORT WHAT HAPPENED TO AUTHORITIES?

DO YOU BELIEVE YOU EXPERIENCED EMOTIONAL OR PSYCHOLOGICAL ABUSE DURING YOUR TIME IN THE THE PROGRAM?

DID STAFF EVER SHARE PERSONAL DETAILS
ABOUT YOU TO OTHER GROUP MEMBERS
WITHOUT YOUR CONSENT?

DID YOU EXPERIENCE SUICIDAL IDEATION OR ATTEMPTS WHILE IN THE PROGRAM?

DID STAFF EVER SHARE PERSONAL DETAILS ABOUT OTHER GROUP MEMBERS TO YOU? THIS INCLUDES FORMER GROUP MEMBERS.