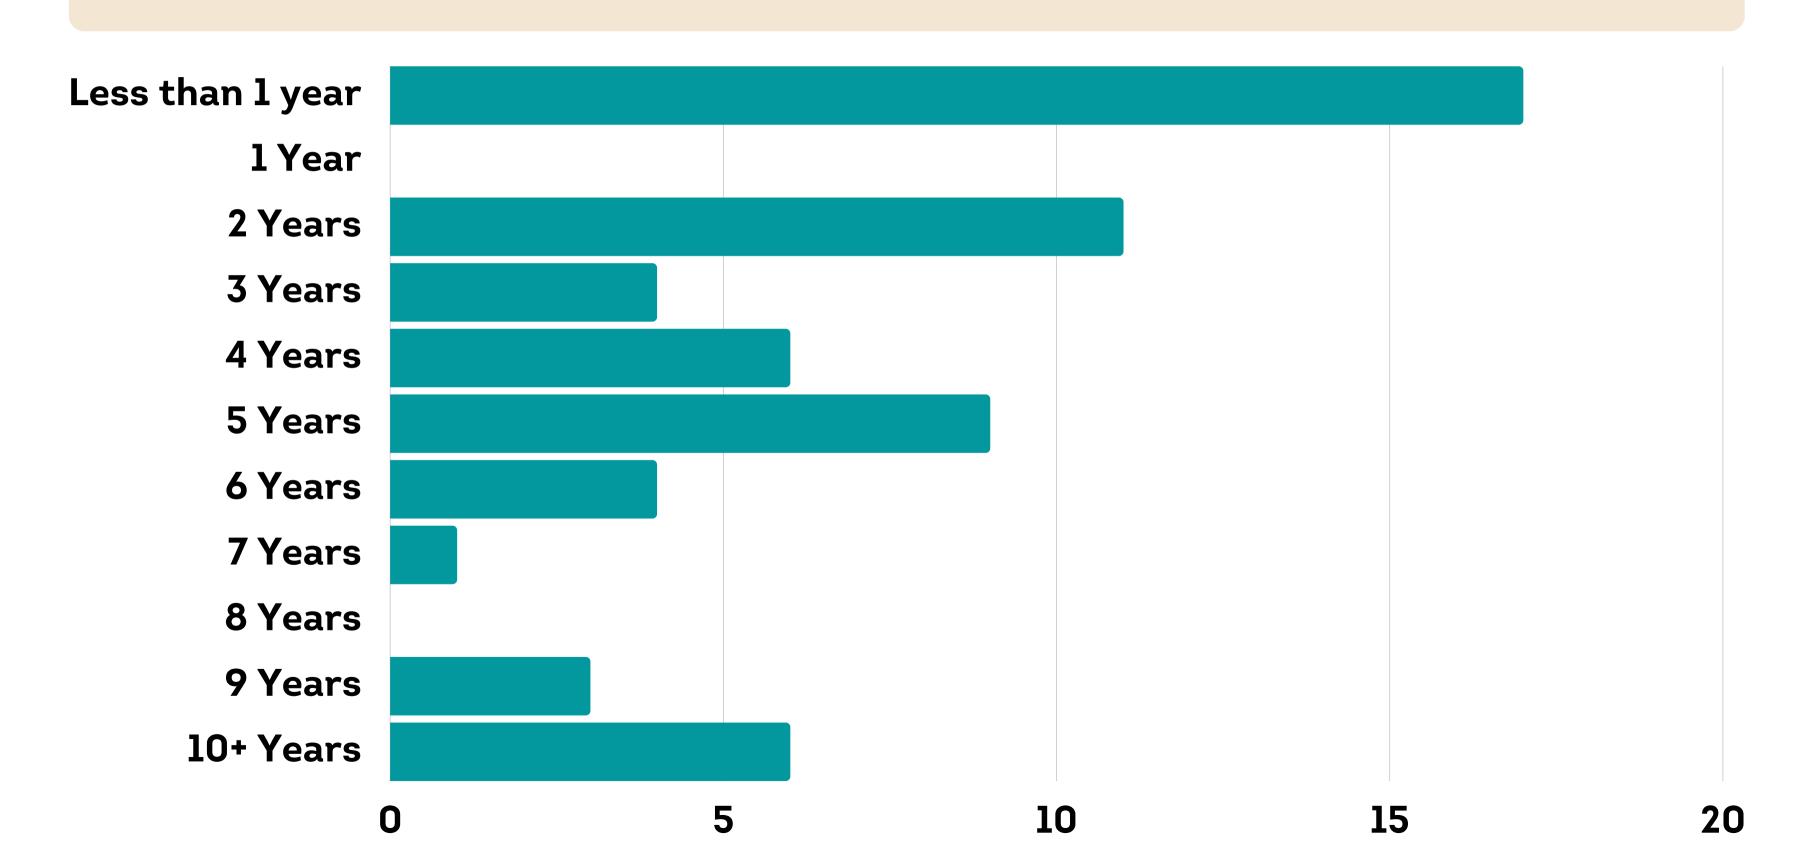

#### DO YOU BELIEVE THAT ENTHUSIASTIC SOBRIETY PROGRAMS ARE ABUSIVE?

HOW LONG DID IT TAKE YOU TO REALIZE THE PROGRAM'S MISTREATMENT OR ABUSE?