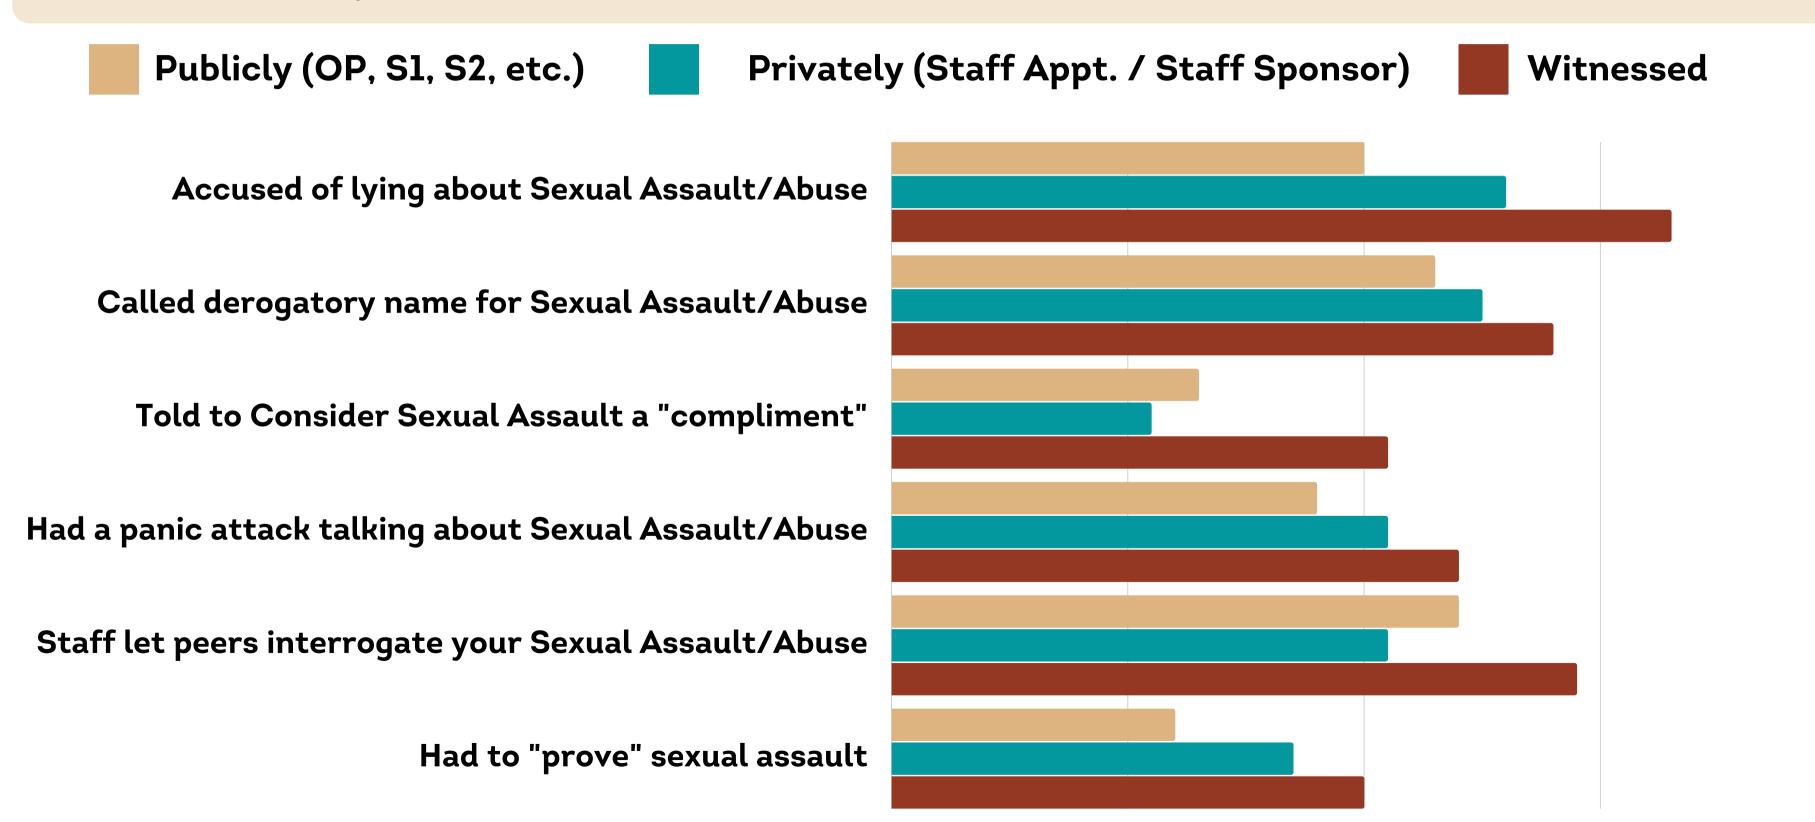

#### DID ANY OF THE FOLLOWING HAPPEN TO YOU DURING YOUR TIME IN THE PROGRAM?

WAS STAFF AWARE OF SEXUAL MISCONDUCT IN THE GROUP?