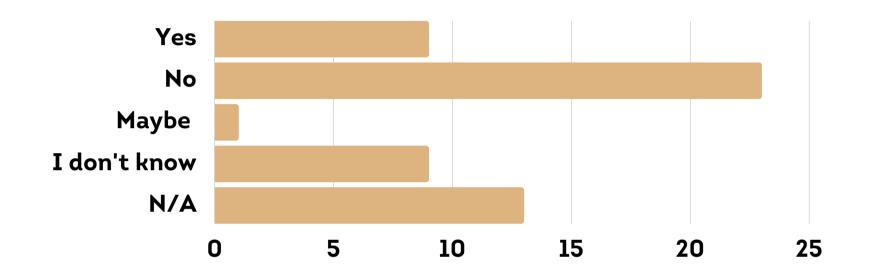

DO YOU BELIEVE YOU EXPERIENCED EVENTS
THAT WERE HARMFUL TO YOUR MEDICAL
HEALTH AND WELLBEING?

WHICH MENTAL HEALTH RELATED MEDICATIONS DID STAFF DISCOURAGE YOU FROM TAKING?

WHICH PHYSICAL HEALTH RELATED MEDICATIONS DID STAFF DISCOURAGE YOU FROM TAKING?