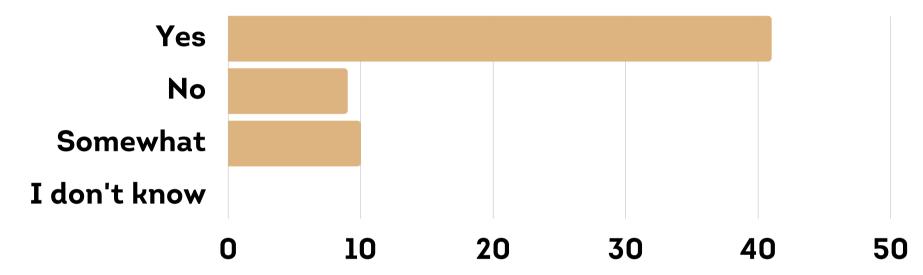

#### DO YOU BELIEVE THAT ENTHUSIASTIC SOBRIETY PROGRAMS ARE ABUSIVE?

HOW LONG DID IT TAKE YOU TO REALIZE THE PROGRAM'S MISTREATMENT OR ABUSE?