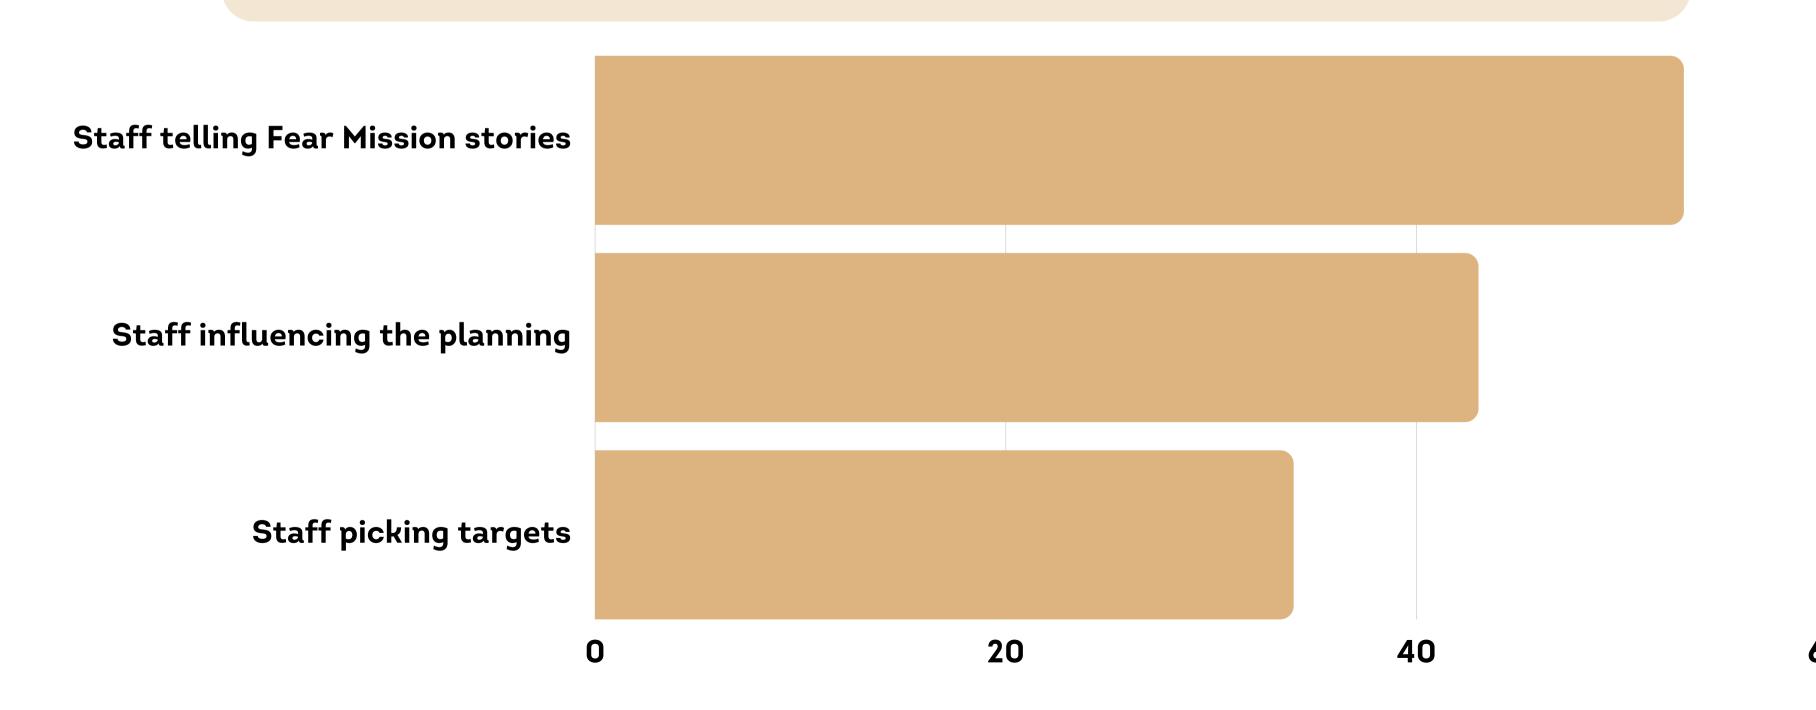

## PHYSICAL EVENTS: FEAR MISSIONS

IN REGARD TO FEAR MISSIONS AND STAFF, PLEASE CHECK ALL THAT APPLY

DID YOU WITNESS STAFF TELLING YOU OR OTHERS INAPPROPRIATE THINGS IN REGARD TO SEXUAL CONDUCT & RECOVERY FROM SUBSTANCE ABUSE?