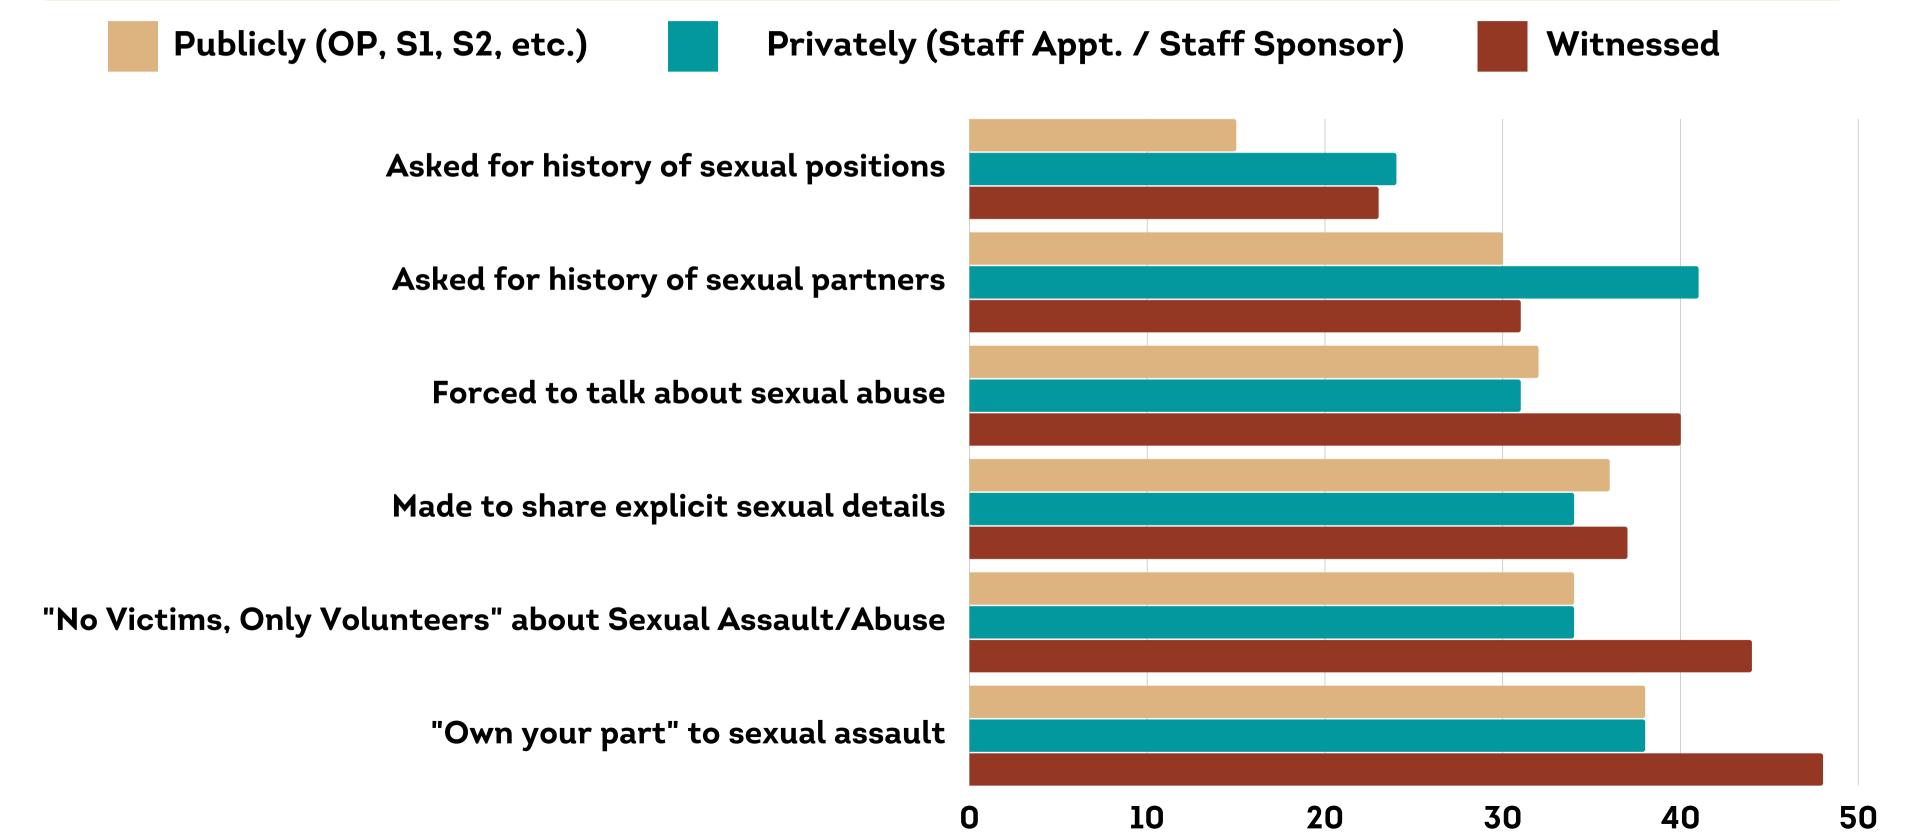

DID YOU PERSONALLY EXPERIENCE STAFF SAYING OR DOING ANY OF THESE THINGS IN A PUBLIC OR PRIVATE SETTING, OR DID YOU WITNESS IT BEING SAID OR DONE TO OTHERS? CHECK ALL THAT APPLY

DID YOU PERSONALLY EXPERIENCE STAFF SAYING OR DOING ANY OF THESE THINGS IN A PUBLIC OR PRIVATE SETTING, OR DID YOU WITNESS IT BEING SAID OR DONE TO OTHERS? CHECK ALL THAT APPLY