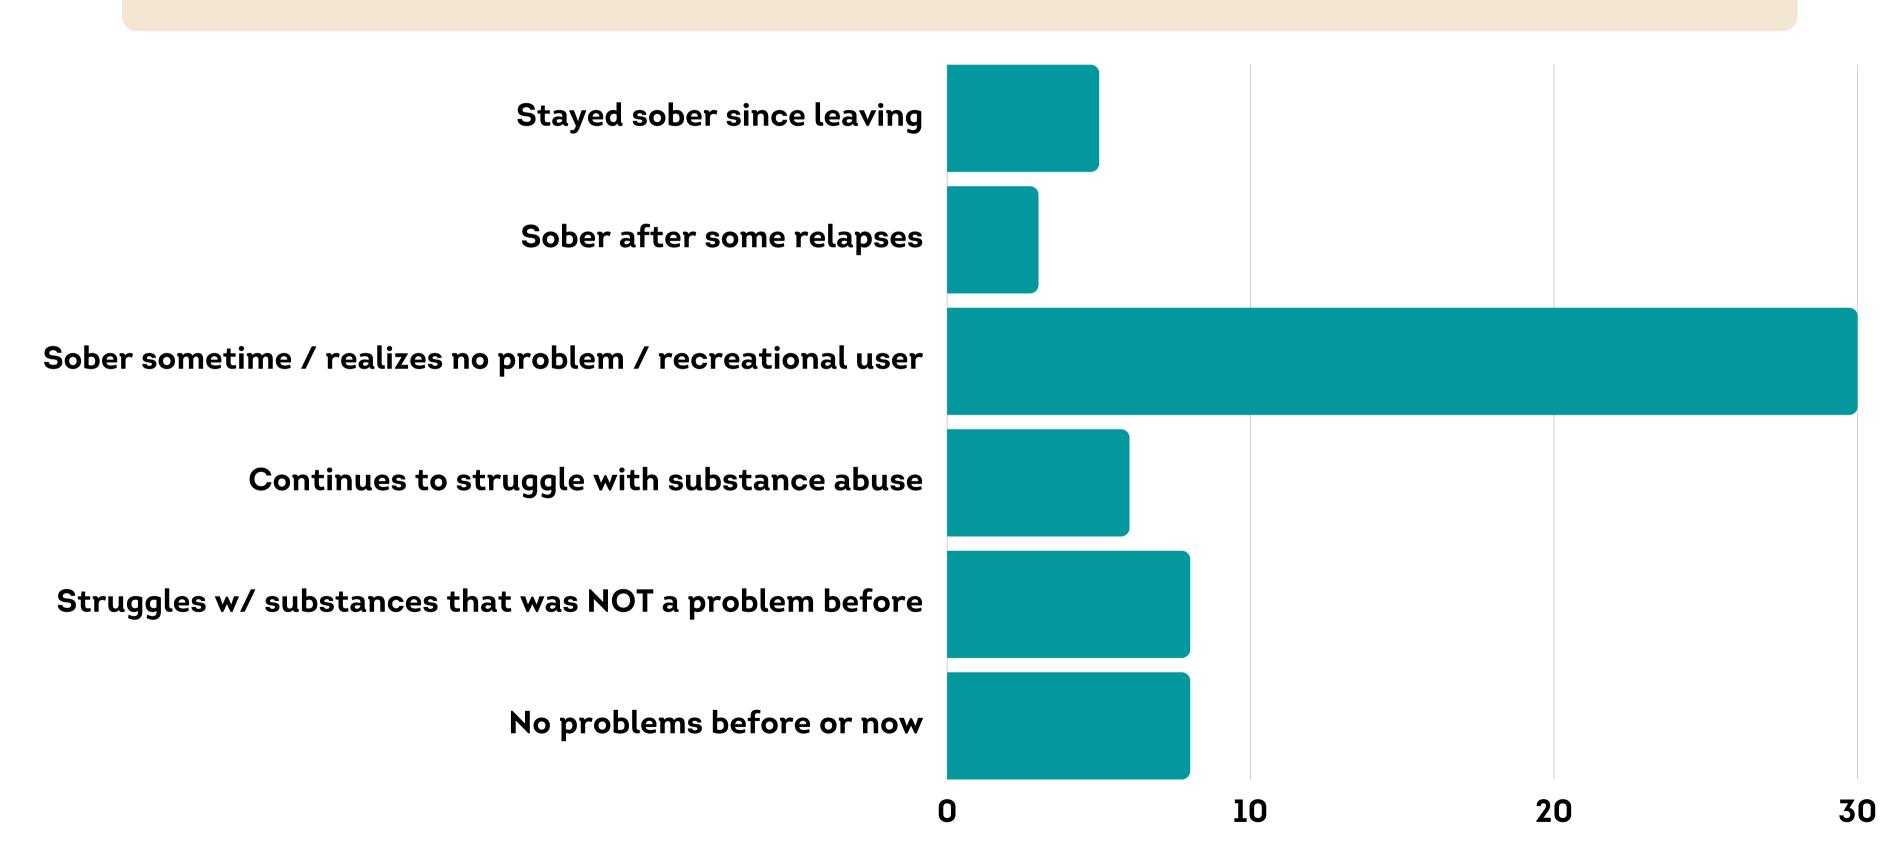

# DO YOU BELIEVE THAT YOUR EXPERIENCE IN THE GROUP HAS HAD LONG TERM NEGATIVE HEALTH IMPLICATIONS?

AFTER LEAVING THE PROGRAM, HOW WOULD YOU JUDGE YOUR CURRENT STATUS WITH NARCOTICS OR ALCOHOL?

HAVE YOU EXPERIENCED ANY OF THE FOLLOWING SYMPTOMS/ISSUES/DIAGNOSIS SINCE YOUR TIME IN THE GROUP?