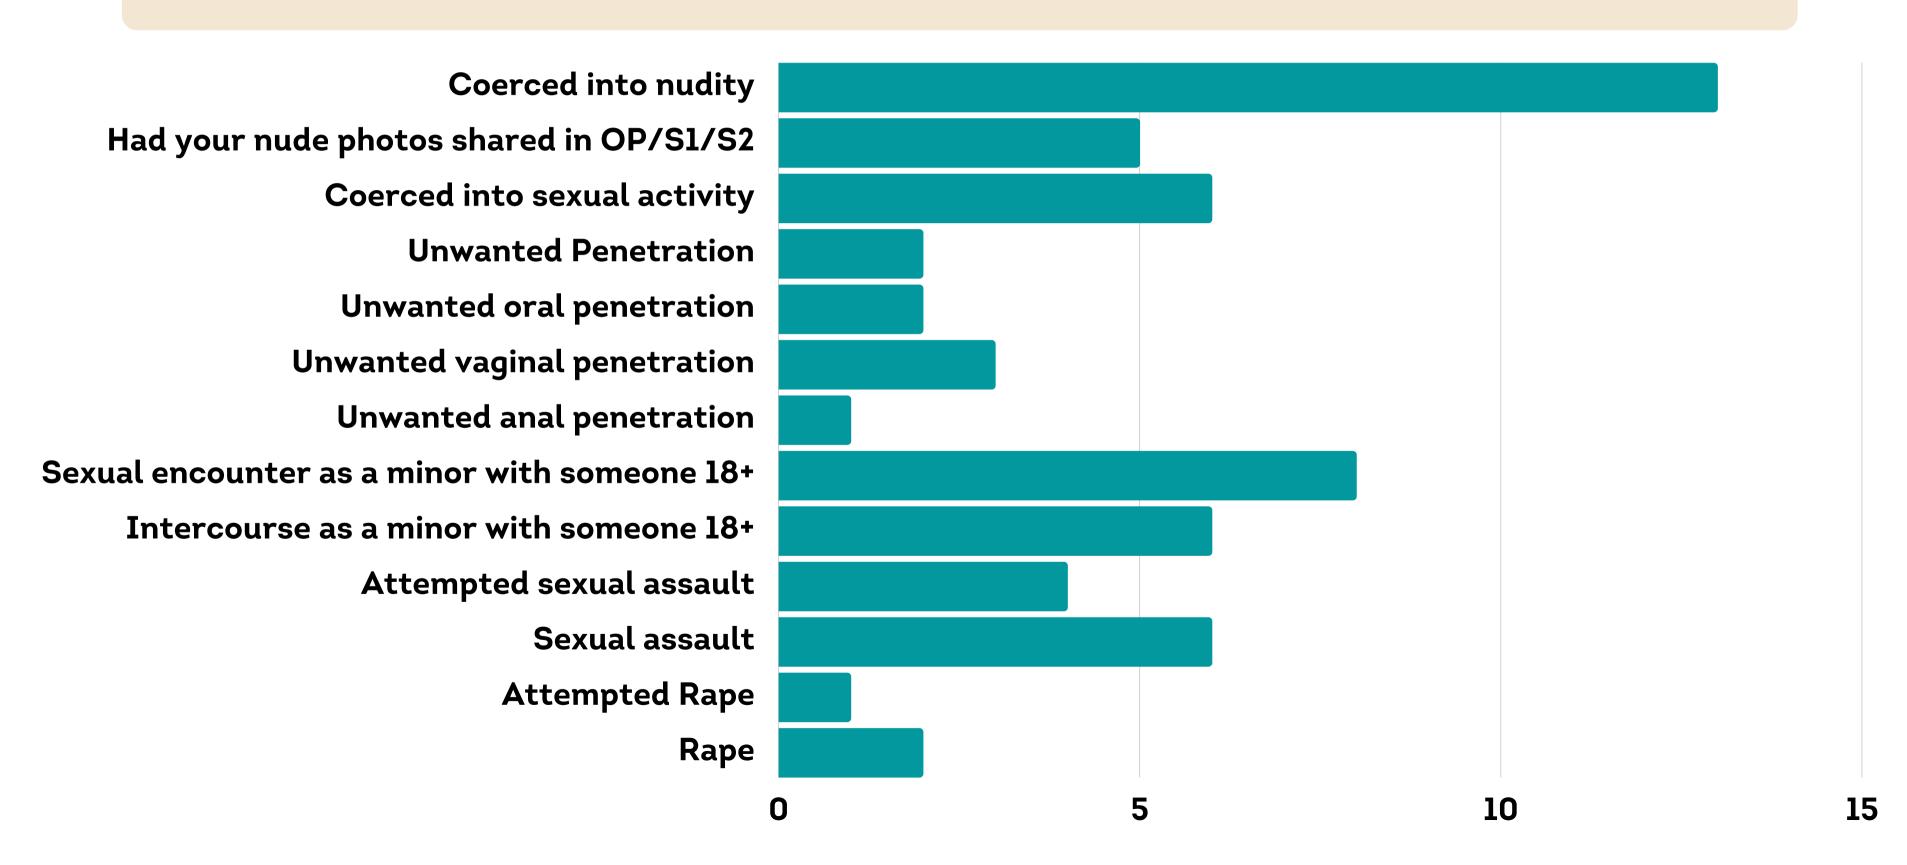

INVOLVED WITH FEAR MISSIONS YOU PARTICIPATED IN?:



## PHYSICAL EVENTS: FEAR MISSIONS

IN REGARD TO FEAR MISSIONS AND STAFF, PLEASE CHECK ALL THAT APPLY



DID YOU WITNESS STAFF TELLING YOU OR OTHERS INAPPROPRIATE THINGS IN REGARD TO SEXUAL CONDUCT & RECOVERY FROM SUBSTANCE ABUSE?



DID YOU PERSONALLY EXPERIENCE STAFF SAYING OR DOING ANY OF THESE THINGS IN A PUBLIC OR PRIVATE SETTING, OR DID YOU WITNESS IT BEING SAID OR DONE TO OTHERS? CHECK ALL THAT APPLY



DID YOU PERSONALLY EXPERIENCE STAFF SAYING OR DOING ANY OF THESE THINGS IN A PUBLIC OR PRIVATE SETTING, OR DID YOU WITNESS IT BEING SAID OR DONE TO OTHERS? CHECK ALL THAT APPLY



DID ANY OF THE FOLLOWING HAPPEN TO YOU DURING YOUR TIME IN THE PROGRAM?



#### DID ANY OF THE FOLLOWING HAPPEN TO YOU DURING YOUR TIME IN THE PROGRAM?



WAS STAFF AWARE OF SEXUAL MISCONDUCT IN THE GROUP?

#### PLEASE NAME STAFF MEMBERS WHO WERE AWARE OF SEXUAL MISCONDUCT



- Bob Meehan
- Joy Meehan
- Josh Azevedo
- Clint Stonebraker
- Renae Smith
- Jessica West
- Sam Wilson
- Kate Klein
- AJ Creswell
- Mercedes Ruybal
- Kyle Johnson
- Tori Johnson
- Madeline Westerfield

- Mitch Durdle
- Kayla Nasstrom
- Merrilee Watcher
- Kyle Nowak
- Bob Hicks
- Emily Ennis
- Emily Gordon
- Max Muller
- Lakota Johnson
- Alec Prokop
- Wendy Stonebraker
- Frank Szacta
- Mike Weiland

IF YOU EXPERIENCED ANY INAPPROPRIATE SEXUAL CONDUCT IN THE GROUP, WERE YOU OFFERED ANY WAY TO REPORT WHAT HAPPENED TO AUTHORITIES?

IF YOU EXPERIENCED ANY INAPPROPRIATE SEXUAL CONDUCT AS A MINOR, BEFORE OR DURING YOUR TIME IN THE GROUP, WERE YOU OFFERED ANY WAY TO REPORT WH