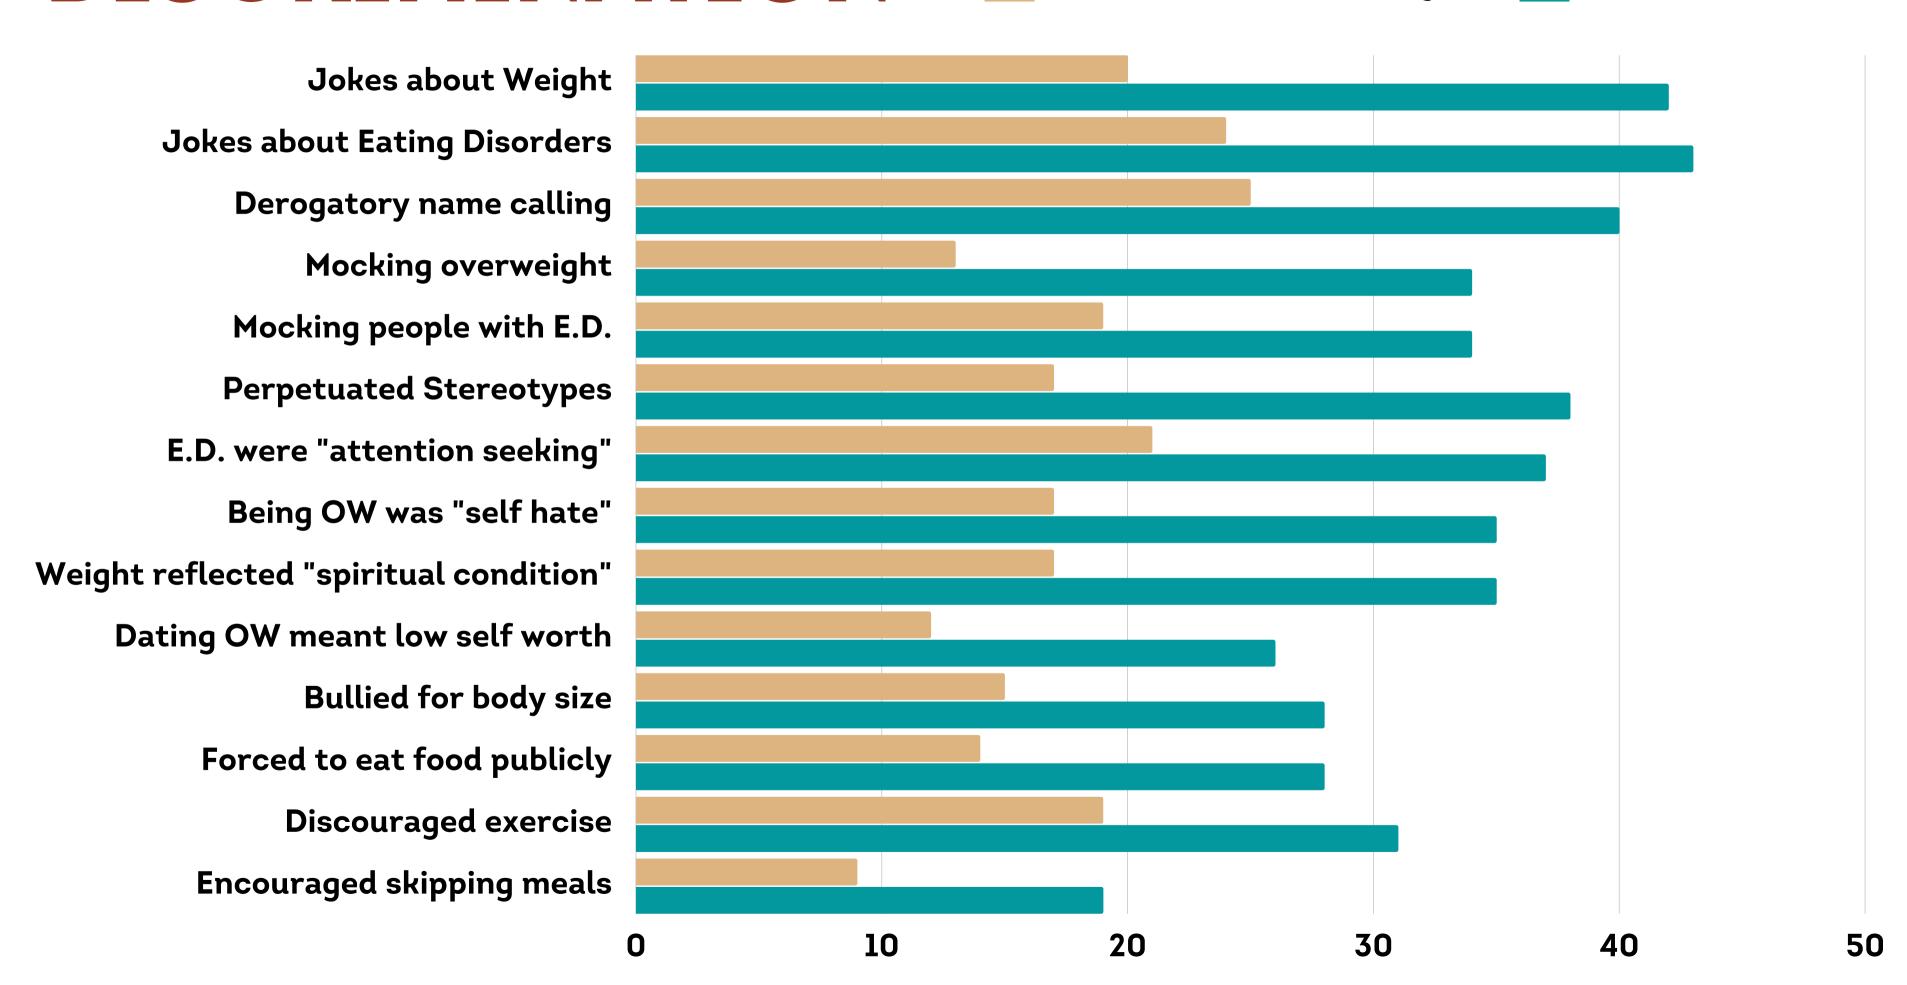

DID YOU PERSONALLY EXPERIENCE STAFF SAYING OR DOING ANY OF THESE THINGS IN A PUBLIC OR PRIVATE SETTING, OR DID YOU WITNESS IT BEING SAID OR DONE TO OTHERS? CHECK ALL THAT APPLY

DID YOU PERSONALLY EXPERIENCE STAFF SAYING OR DOING ANY OF THESE THINGS IN A PUBLIC OR PRIVATE SETTING, OR DID YOU WITNESS IT BEING SAID OR DONE TO OTHERS? CHECK ALL THAT APPLY