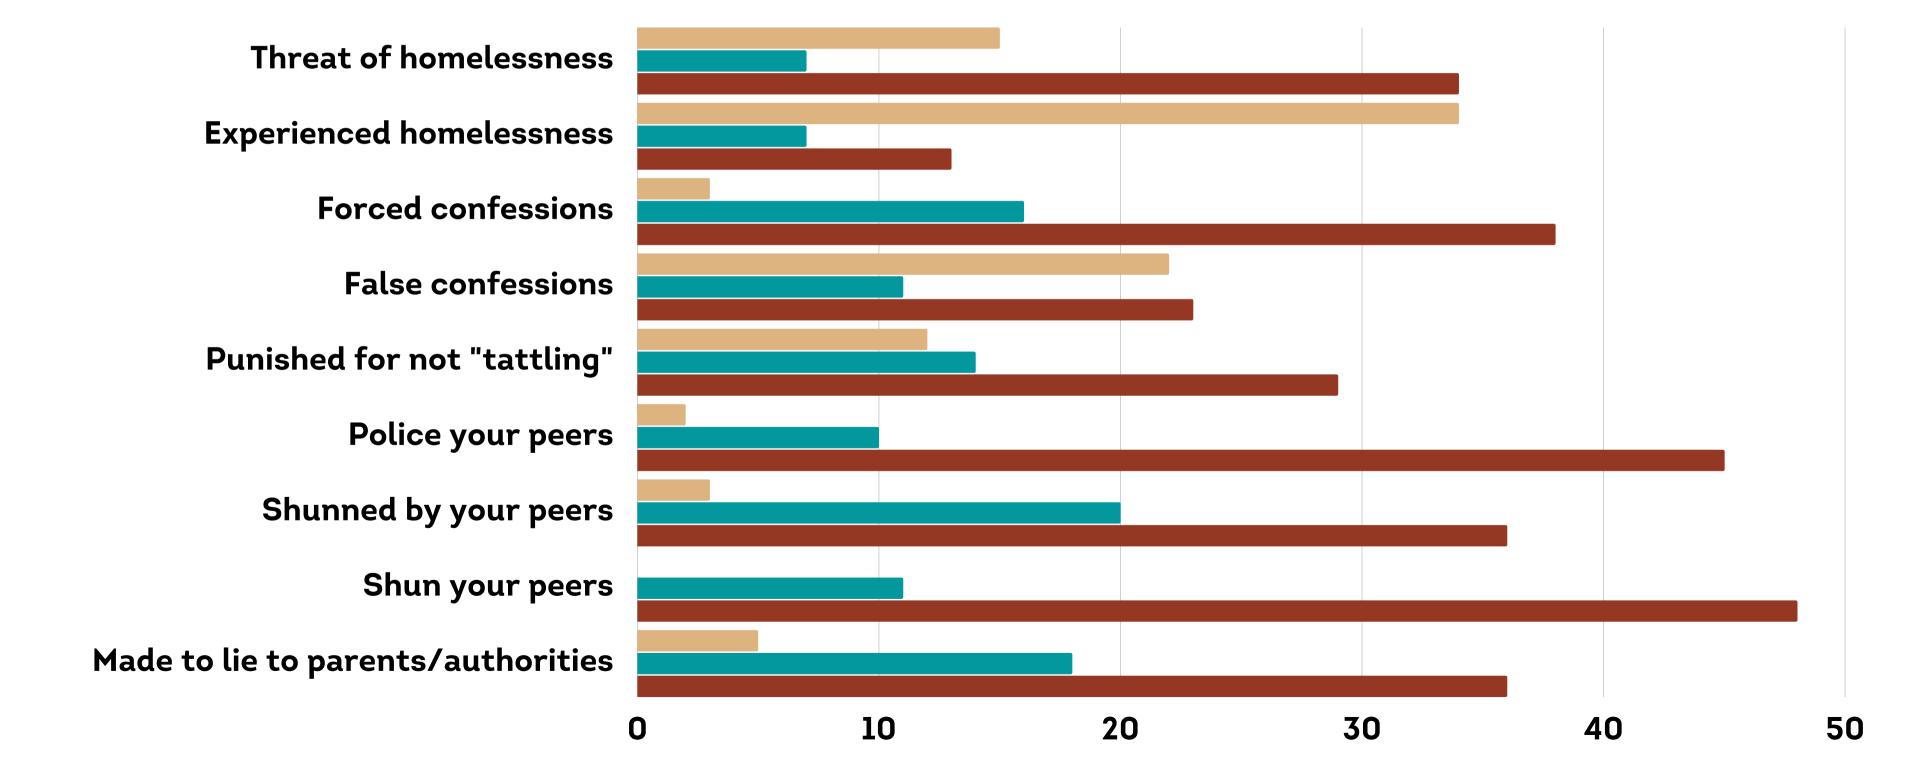

DID ANY OF THE FOLLOWING HAPPEN TO YOU DURING YOUR TIME IN THE PROGRAM?

#### DID ANY OF THE FOLLOWING HAPPEN TO YOU DURING YOUR TIME IN THE PROGRAM?

WAS STAFF AWARE OF SEXUAL MISCONDUCT IN THE GROUP?