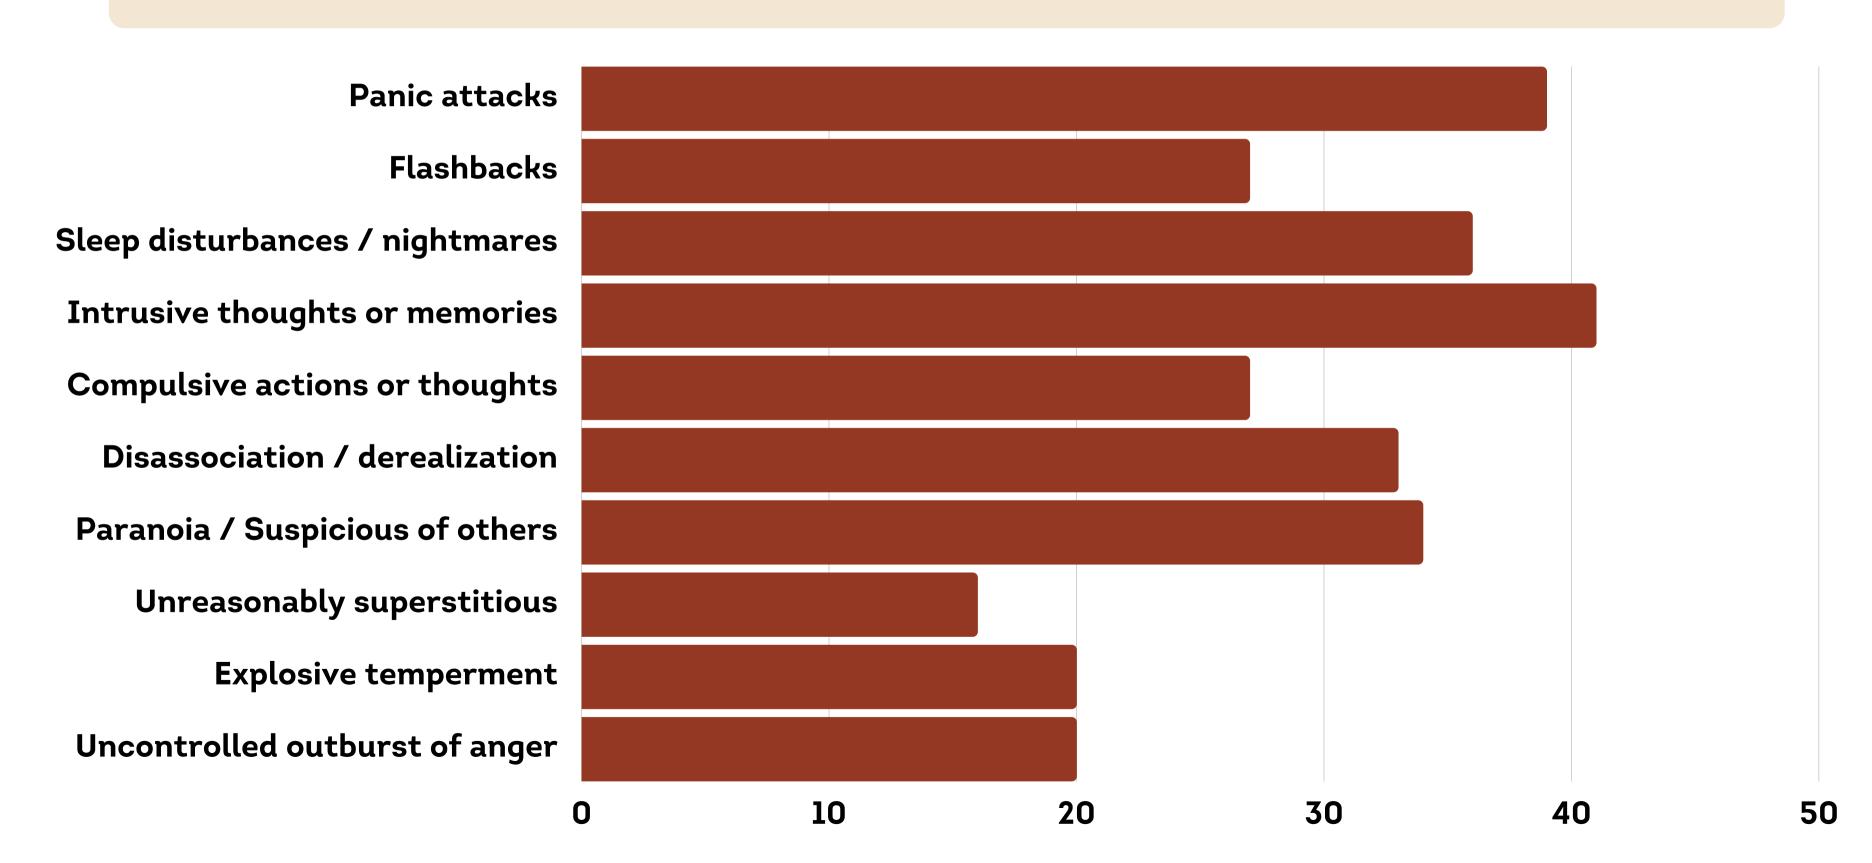

# DO YOU BELIEVE THAT YOUR EXPERIENCE IN THE GROUP HAS HAD LONG TERM NEGATIVE HEALTH IMPLICATIONS?

AFTER LEAVING THE PROGRAM, HOW WOULD YOU JUDGE YOUR CURRENT STATUS WITH NARCOTICS OR ALCOHOL?

HAVE YOU EXPERIENCED ANY OF THE FOLLOWING SYMPTOMS/ISSUES/DIAGNOSIS SINCE YOUR TIME IN THE GROUP?

60

HAVE YOU EXPERIENCED ANY OF THE FOLLOWING SYMPTOMS/ISSUES/DIAGNOSIS SINCE YOUR TIME IN THE GROUP?

HAVE YOU EXPERIENCED ANY OF THE FOLLOWING SYMPTOMS/ISSUES/DIAGNOSIS SINCE YOUR TIME IN THE GROUP?

HAVE YOU EXPERIENCED ANY OF THE FOLLOWING SYMPTOMS/ISSUES/DIAGNOSIS SINCE YOUR TIME IN THE GROUP?