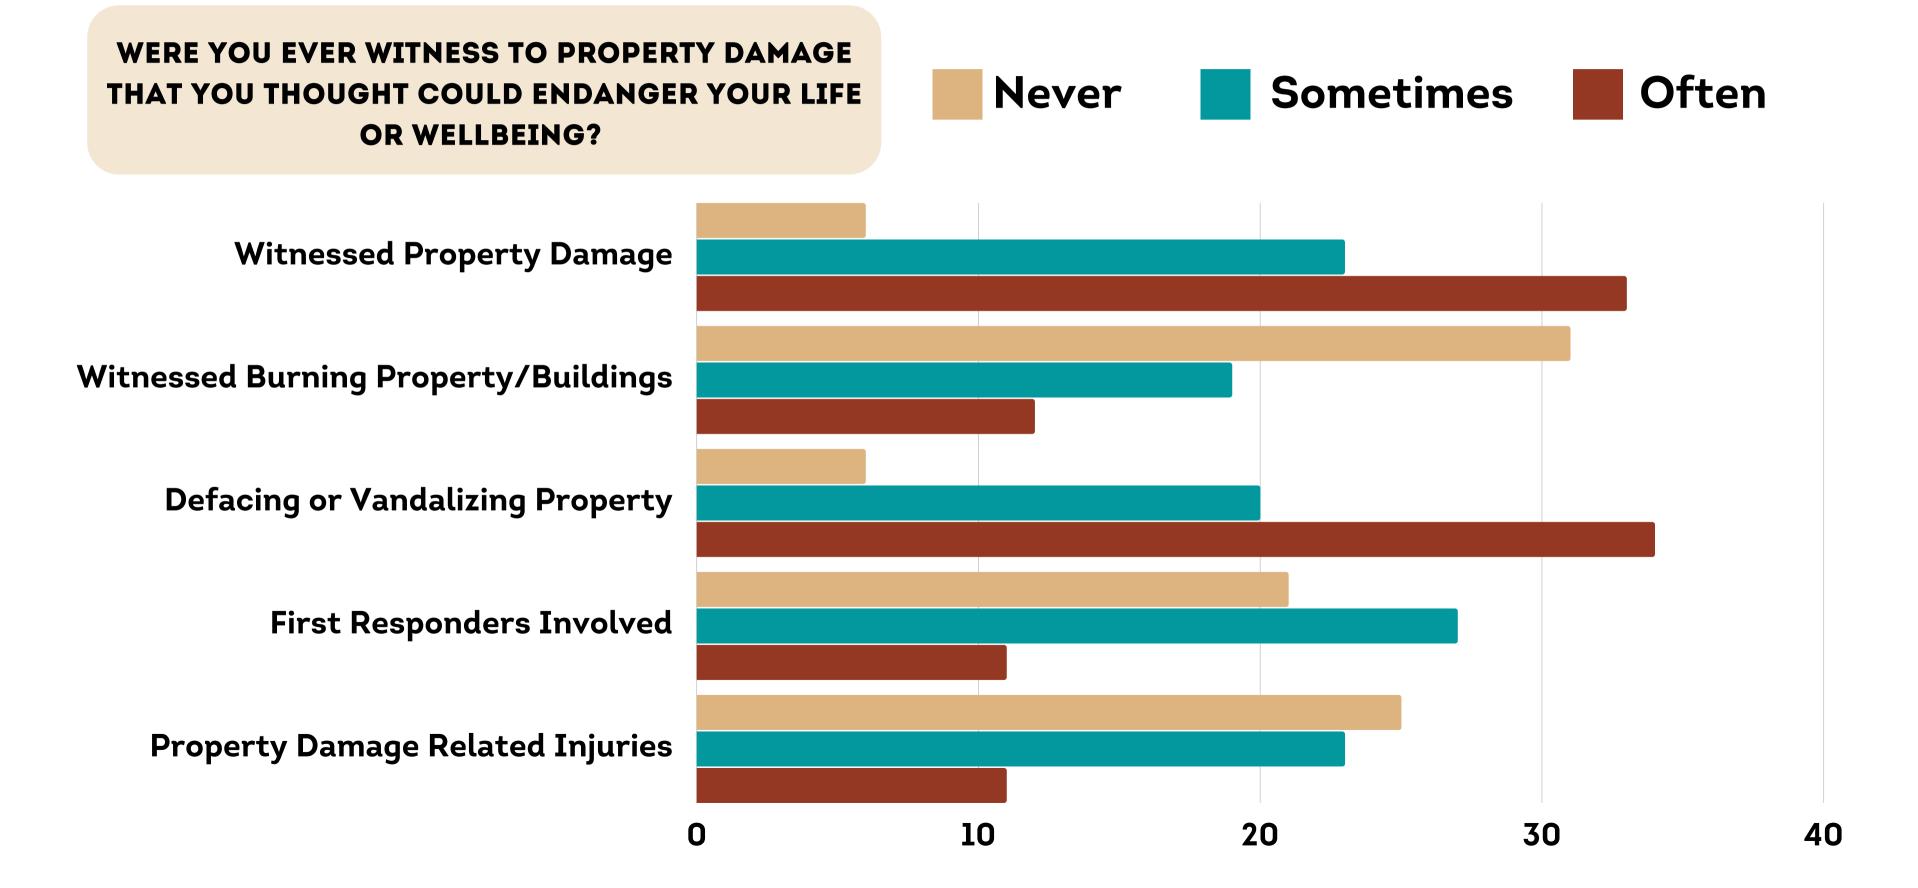

DO YOU BELIEVE YOU EXPERIENCED EVENTS
THAT WERE HARMFUL TO YOUR MEDICAL
HEALTH AND WELLBEING?

WHICH MENTAL HEALTH RELATED MEDICATIONS DID STAFF DISCOURAGE YOU FROM TAKING?

WHICH PHYSICAL HEALTH RELATED MEDICATIONS DID STAFF DISCOURAGE YOU FROM TAKING?

DID YOU EXPERIENCE ANY OF THE FOLLOWING IN REGARD TO YOUR HEALTH AND WELLBEING WHILE IN THE GROUP?

DID YOU WITNESS STAFF TELLING YOU OR OTHERS INAPPROPRIATE MEDICAL OPINIONS?

Staff said/did to you

Staff said/did to you