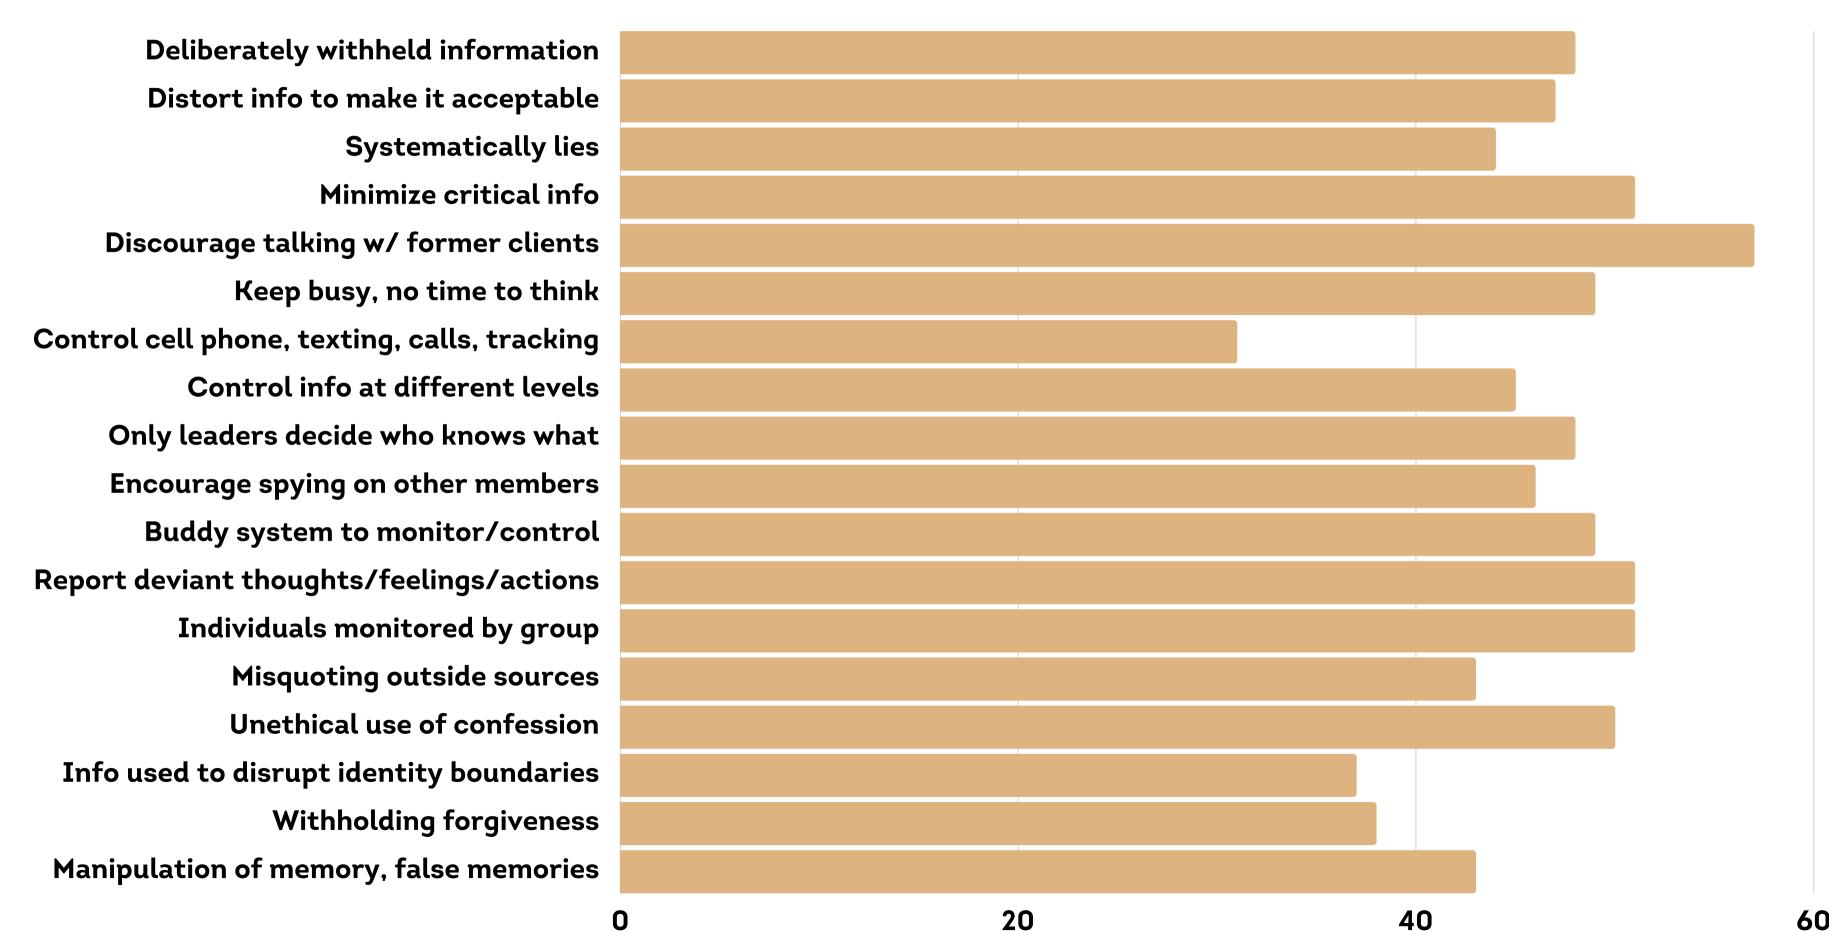

VER SHARE PERSONAL DETAILS ABOUT OTHER GROUP MEMBERS TO YOU? THIS INCLUDES FORMER GROUP MEMBERS.



DO YOU BELIEVE YOU EXPERIENCED EVENTS
THAT WERE HARMFUL TO YOUR MEDICAL
HEALTH AND WELLBEING?













WHICH MENTAL HEALTH RELATED MEDICATIONS DID STAFF DISCOURAGE YOU FROM TAKING?



WHICH PHYSICAL HEALTH RELATED MEDICATIONS DID STAFF DISCOURAGE YOU FROM TAKING?



DID YOU EXPERIENCE ANY OF THE FOLLOWING IN REGARD TO YOUR HEALTH AND WELLBEING WHILE IN THE GROUP?



DID YOU WITNESS STAFF TELLING YOU OR OTHERS INAPPROPRIATE MEDICAL OPINIONS?



Staff said/did to you





Staff said/did to you





Staff said/did to you Witnessed



Staff said/did to you

Witnessed



Staff said/did to you





Staff said/did to you





### UNDUE INFLUENCE: BEHAVIORAL



### UNDUE INFLUENCE: INFORMATION



### UNDUE INFLUENCE: THOUGHT



#### UNDUE INFLUENCE: EMOTIONAL



0 20 40 60

DO YOU PERSONALLY BELIEVE YOU SUFFERED FROM CHEMICAL DEPENDENCY / DRUG ADDICTION WHEN YOU ARRIVED AT THE PROGRAM?







#### WERE YOU DRUG TESTED IN THE PROGRAM?

# DO YOU BELIEVE THAT YOUR EXPERIENCE IN THE GROUP HAS HAD LONG TERM NEGATIVE HEALTH IMPLICATIONS?





AFTER LEAVING THE PROGRAM, HOW WOULD YOU JUDGE YOUR CURRENT STATUS WITH NARCOTICS OR ALCOHOL?



HAVE YOU EXPERIENCED ANY OF THE FOLLOWING SYMPTOMS/ISSUES/DIAGNOSIS SINCE YOUR TIME IN THE GROUP?



60

HAVE YOU EXPERIENCED ANY OF THE FOLLOWING SYMPTOMS/ISSUES/DIAGNOSIS SINCE YOUR TIME IN THE GROUP?



HAVE YOU EXPERIENCED ANY OF THE FOLLOWING SYMPTOMS/ISSUES/DIAGNOSIS SINCE YOUR TIME IN THE GROUP?



HAVE YOU EXPERIENCED ANY OF THE FOLLOWING SYMPT