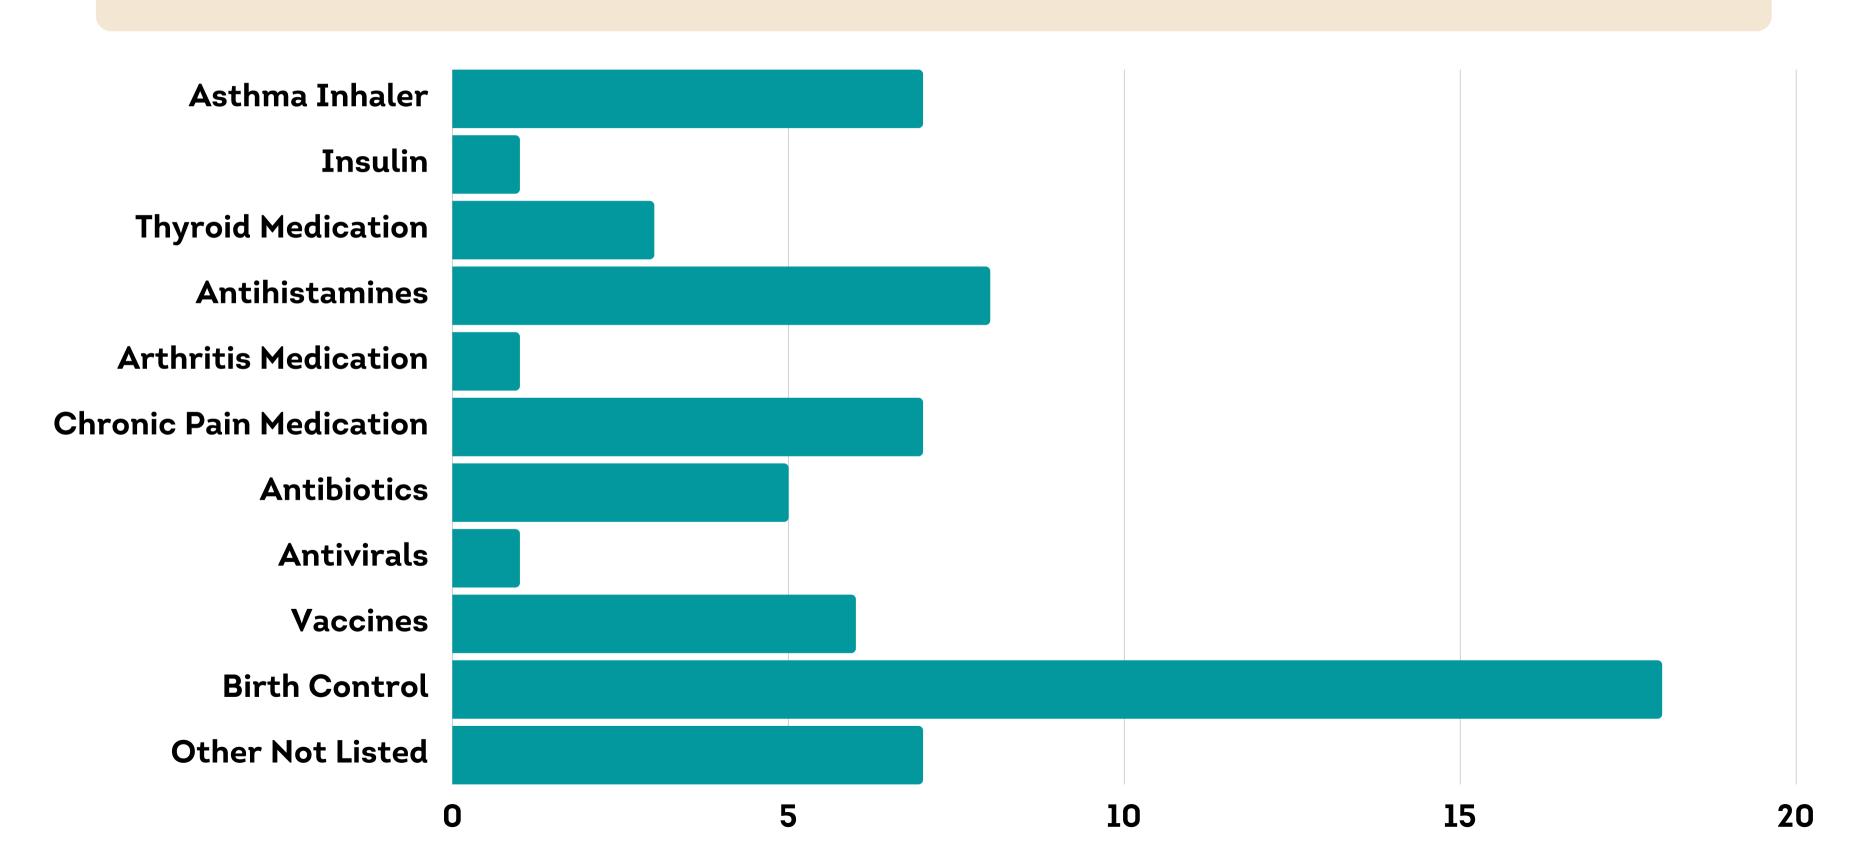

DO YOU BELIEVE YOU EXPERIENCED EVENTS
THAT WERE HARMFUL TO YOUR MEDICAL
HEALTH AND WELLBEING?

WHICH MENTAL HEALTH RELATED MEDICATIONS DID STAFF DISCOURAGE YOU FROM TAKING?

WHICH PHYSICAL HEALTH RELATED MEDICATIONS DID STAFF DISCOURAGE YOU FROM TAKING?