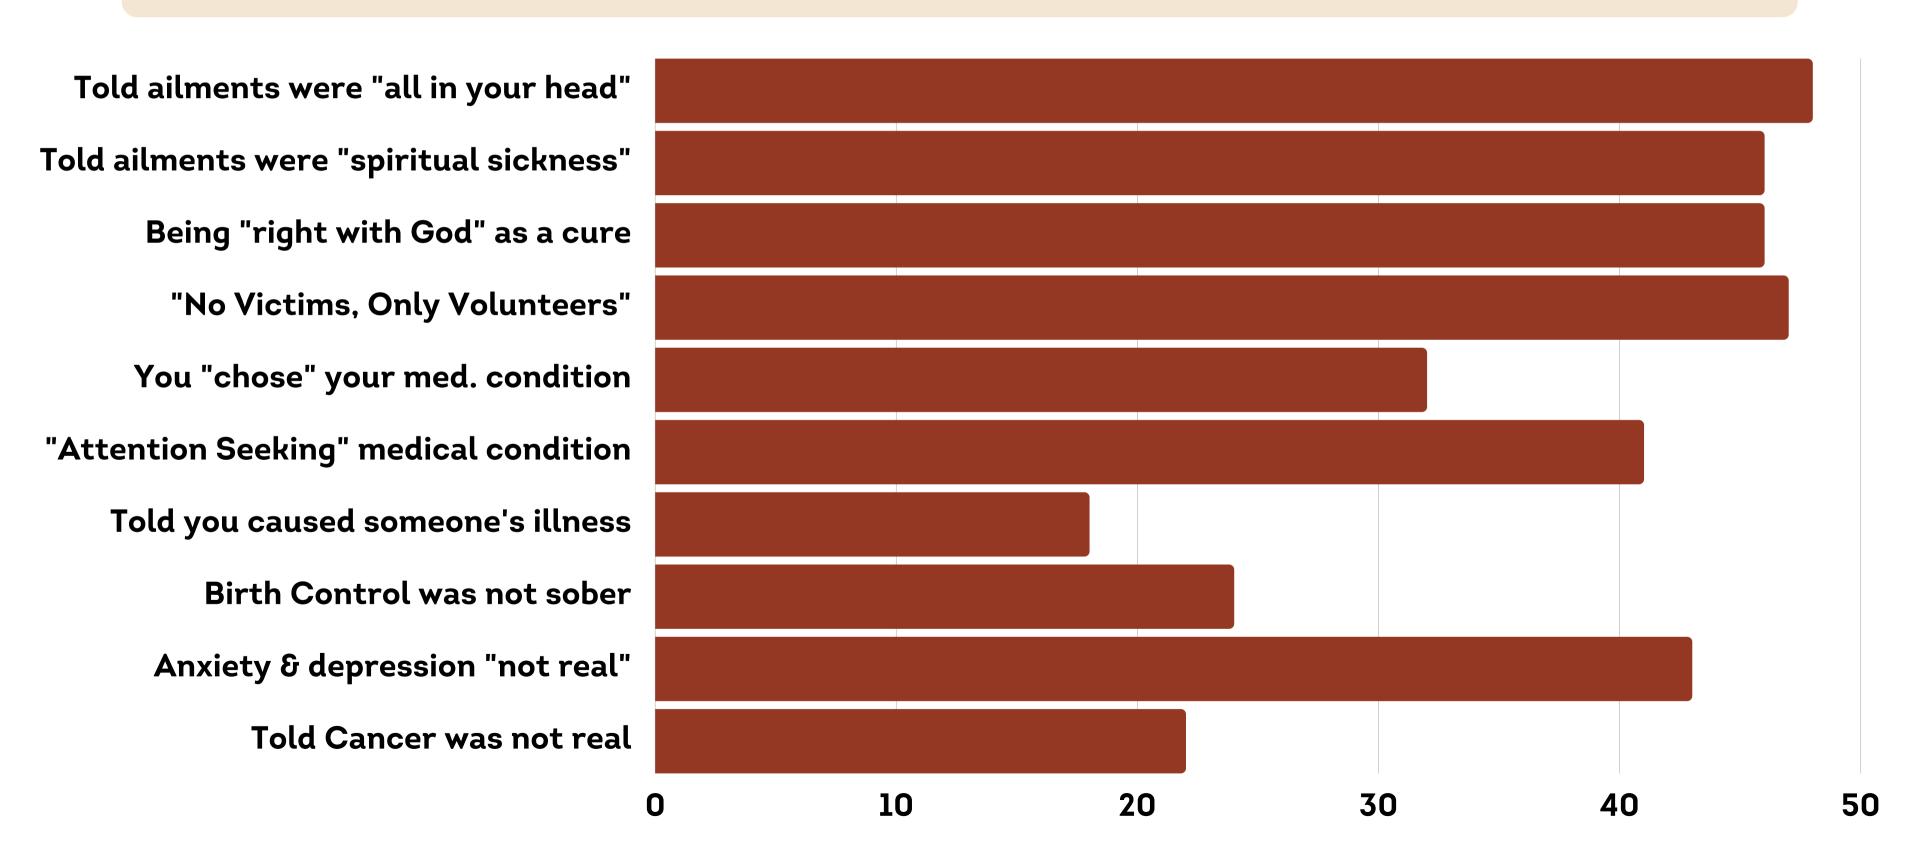

DID YOU EXPERIENCE ANY OF THE FOLLOWING IN REGARD TO YOUR HEALTH AND WELLBEING WHILE IN THE GROUP?

DID YOU WITNESS STAFF TELLING YOU OR OTHERS INAPPROPRIATE MEDICAL OPINIONS?

Staff said/did to you

Staff said/did to you