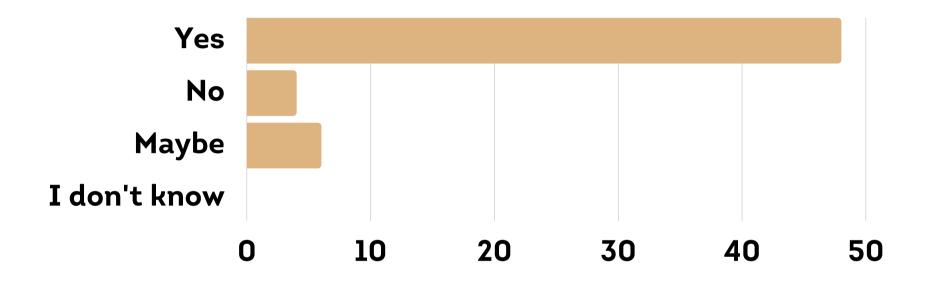

DID STAFF EVER SHARE PERSONAL DETAILS
ABOUT YOU TO OTHER GROUP MEMBERS
WITHOUT YOUR CONSENT?

DID YOU EXPERIENCE SUICIDAL IDEATION OR ATTEMPTS WHILE IN THE PROGRAM?

DID STAFF EVER SHARE PERSONAL DETAILS ABOUT OTHER GROUP MEMBERS TO YOU? THIS INCLUDES FORMER GROUP MEMBERS.

DO YOU BELIEVE YOU EXPERIENCED EVENTS
THAT WERE HARMFUL TO YOUR MEDICAL
HEALTH AND WELLBEING?

WHICH MENTAL HEALTH RELATED MEDICATIONS DID STAFF DISCOURAGE YOU FROM TAKING?

WHICH PHYSICAL HEALTH RELATED MEDICATIONS DID STAFF DISCOURAGE YOU FROM TAKING?