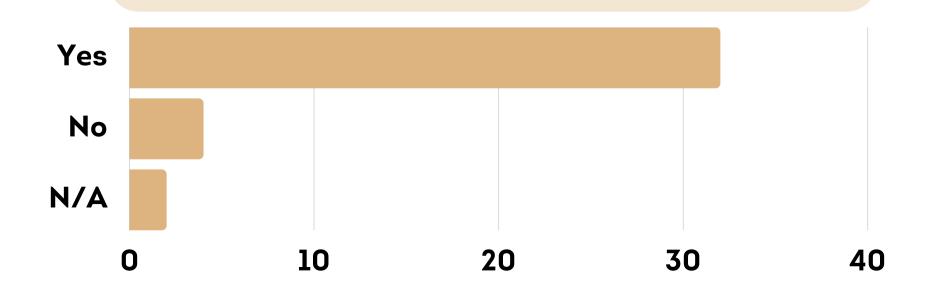

DID YOU OR YOUR PARENTS DISCUSS WITH YOUR DOCTOR ABOUT GETTING OFF MEDICATION AT THE STAFF'S DIRECTION?

### DID STAFF REQUEST YOU GET OFF OF PHYSICAL HEALTH RELATED MEDICATIONS?

WHICH MENTAL HEALTH RELATED MEDICATIONS DID STAFF DISCOURAGE YOU FROM TAKING?

**30** 

WHICH PHYSICAL HEALTH RELATED MEDICATIONS DID STAFF DISCOURAGE YOU FROM TAKING?