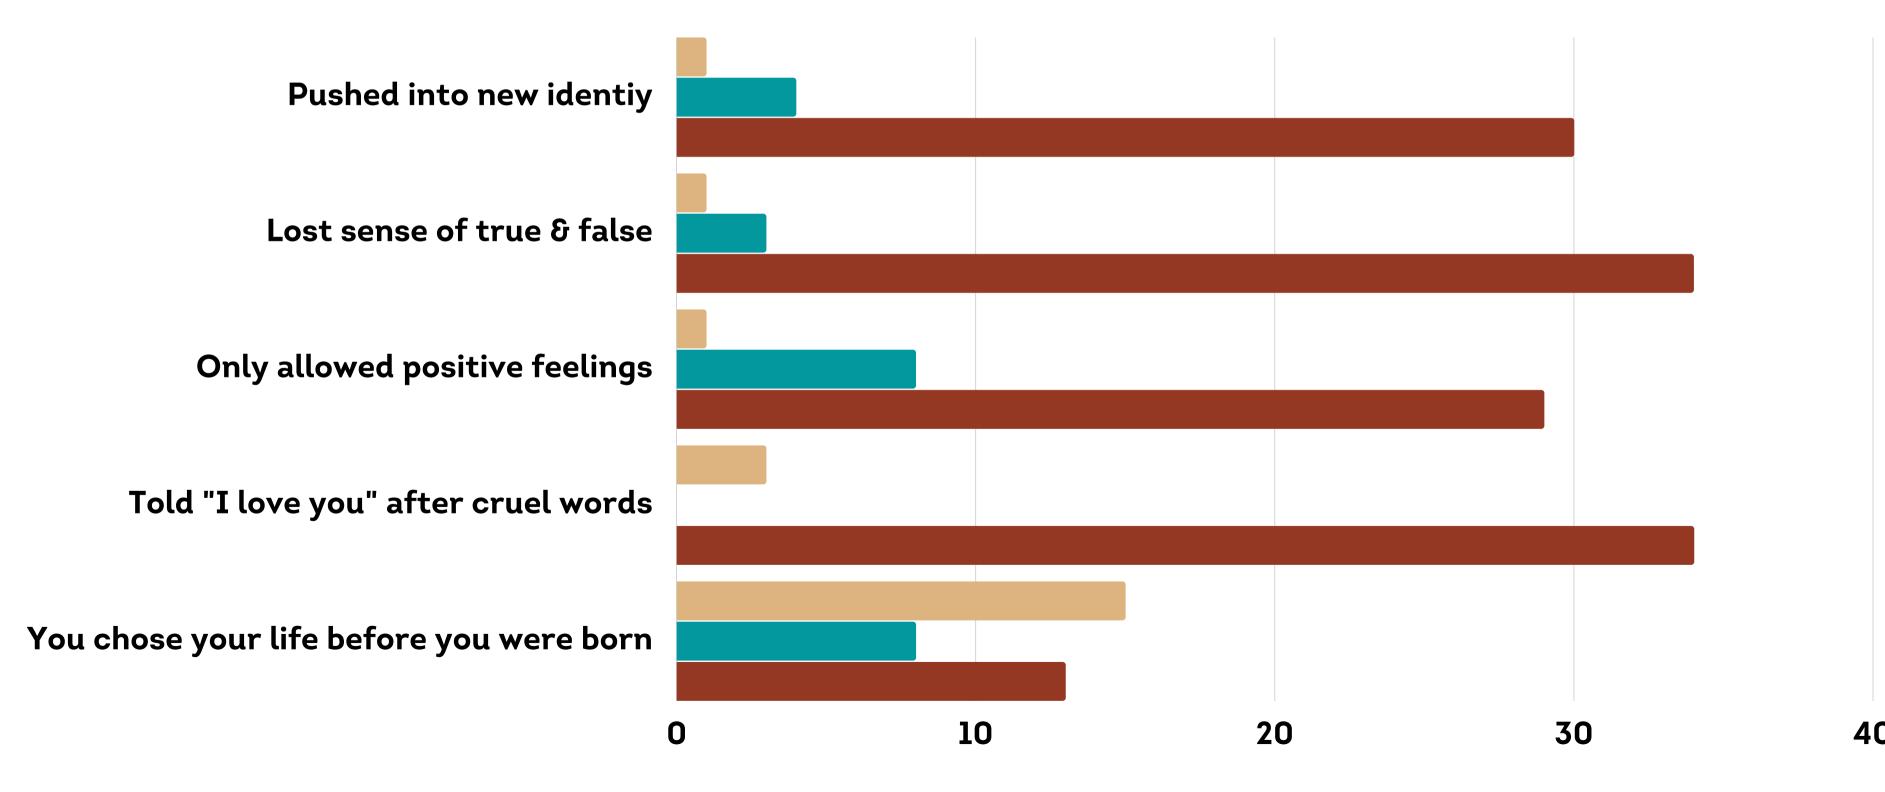

### UNDUE INFLUENCE: BEHAVIORAL

### UNDUE INFLUENCE: INFORMATION

### UNDUE INFLUENCE: THOUGHT

40

#### UNDUE INFLUENCE: EMOTIONAL

DO YOU PERSONALLY BELIEVE YOU SUFFERED FROM CHEMICAL DEPENDENCY / DRUG ADDICTION WHEN YOU ARRIVED AT THE PROGRAM?

5

0

DO YOU FEEL THE PROGRAM ENCOURAGED YOU TO EXAGGERATE OR LIE ABOUT YOUR SUBSTANCE ABUSE HISTORY?