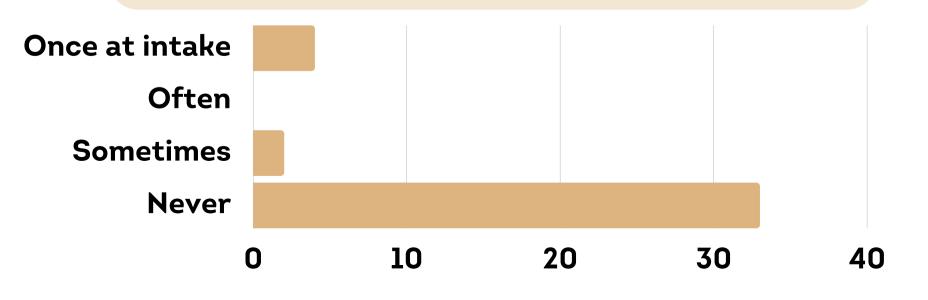

DID YOU OR YOUR PARENTS DISCUSS WITH YOUR DOCTOR ABOUT GETTING OFF MEDICATION AT THE STAFF'S DIRECTION?