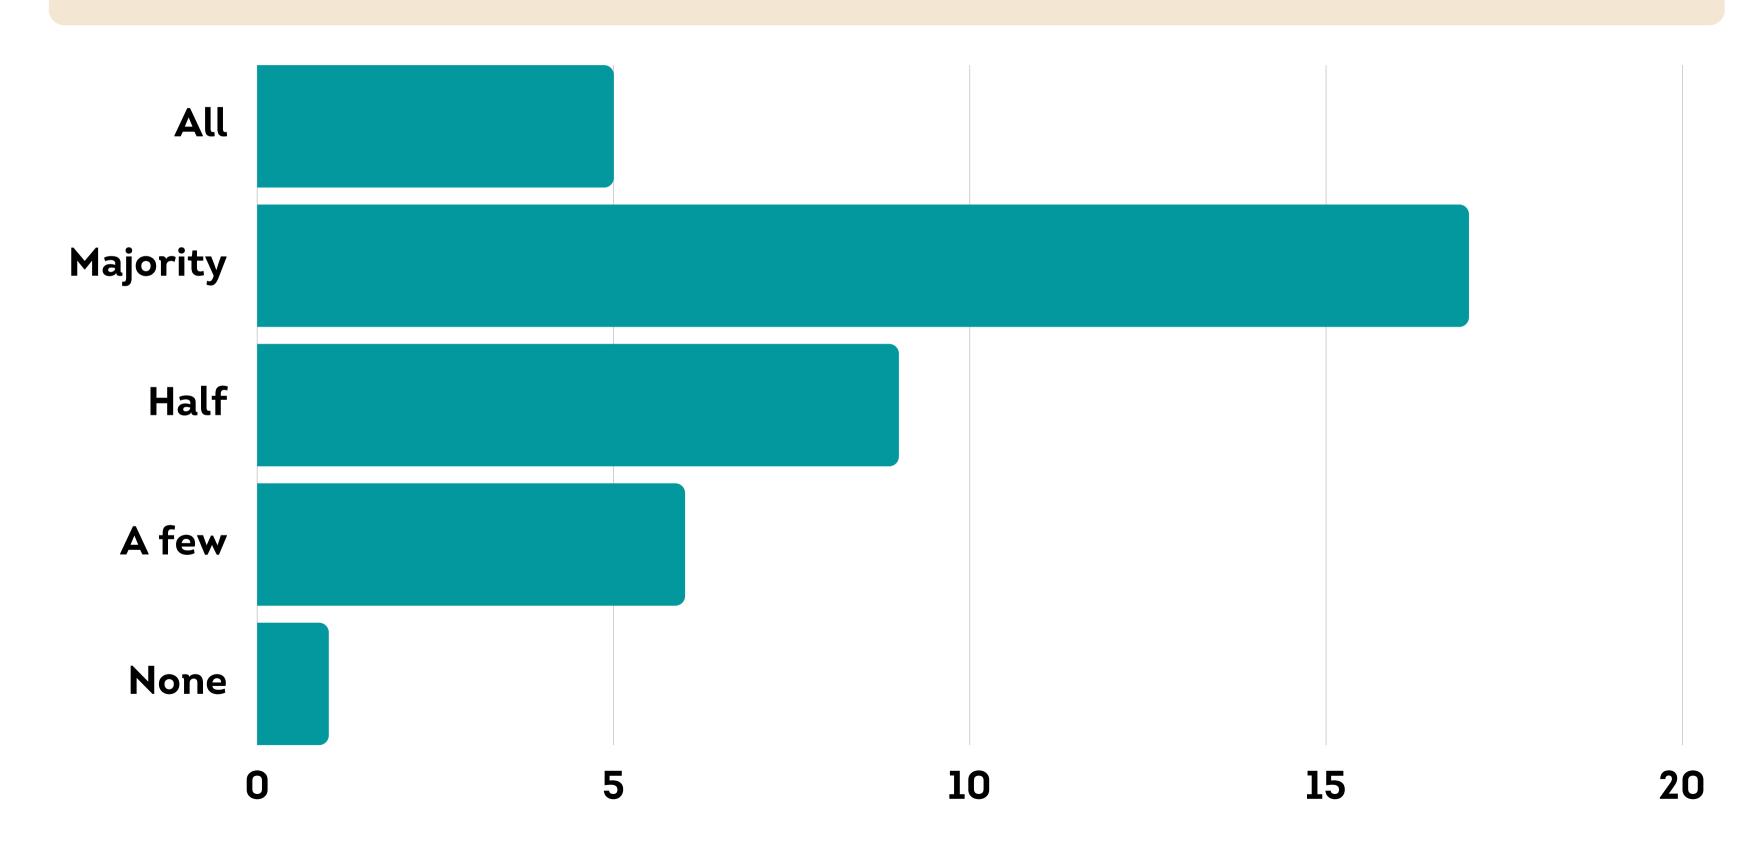

SINCE YOUR TIME IN THE GROUP, HOW MANY MEMBERS HAVE YOU KNOWN TO DIE BY SUICIDE OR OVERDOSE?