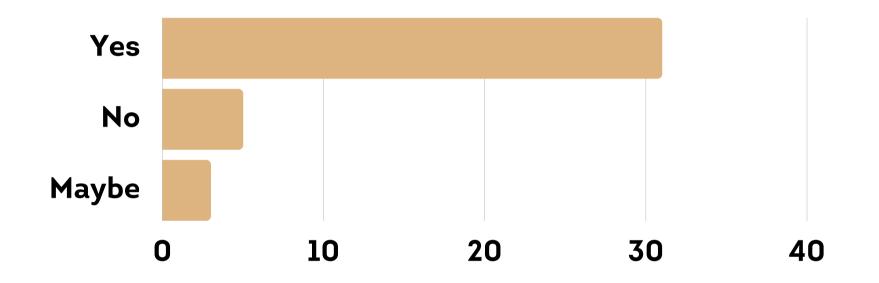

#### DO YOU FEEL THAT THE PROGRAM MISTREATED ITS CLIENTS?

DO YOU BELIEVE THAT ENTHUSIASTIC SOBRIETY PROGRAMS ARE ABUSIVE?

HOW LONG DID IT TAKE YOU TO REALIZE THE PROGRAM'S MISTREATMENT OR ABUSE?