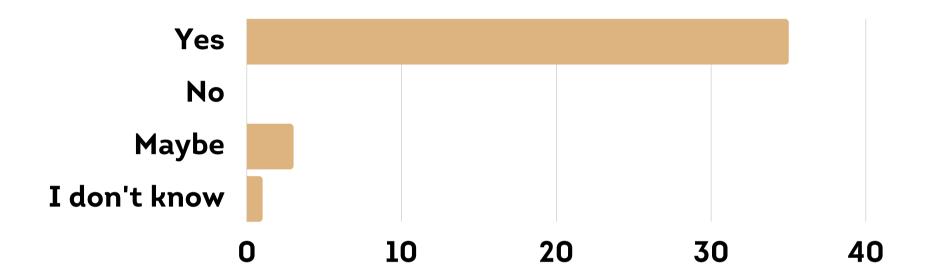

#### DO YOU FEEL THAT THE PROGRAM MISTREATED ITS CLIENTS?

DO YOU BELIEVE THAT ENTHUSIASTIC SOBRIETY PROGRAMS ARE ABUSIVE?

HOW LONG DID IT TAKE YOU TO REALIZE THE PROGRAM'S MISTREATMENT OR ABUSE?