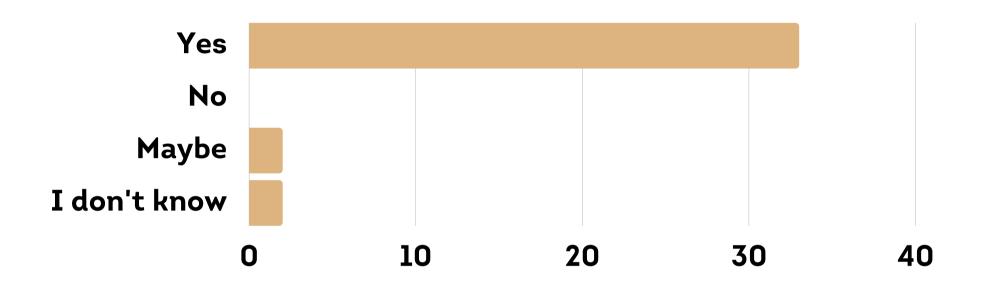

# DO YOU THINK YOUR GUARDIANS WOULD HAVE A DIFFERENT VIEW OF THE PROGRAM IF THEY KNEW WHAT WENT ON?