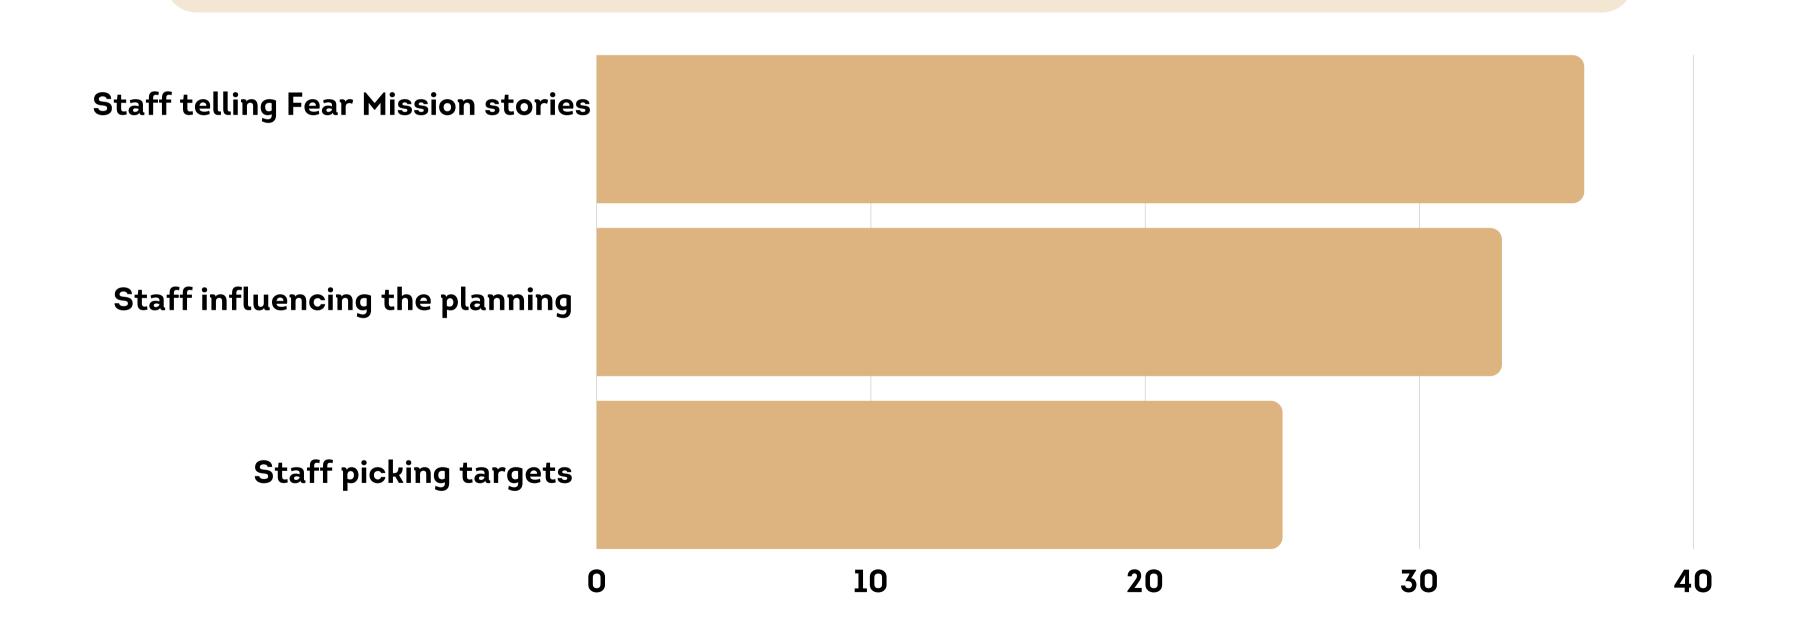

## PHYSICAL EVENTS: FEAR MISSIONS

IN REGARD TO FEAR MISSIONS AND STAFF, PLEASE CHECK ALL THAT APPLY

DID YOU WITNESS STAFF TELLING YOU OR OTHERS INAPPROPRIATE THINGS IN REGARD TO SEXUAL CONDUCT & RECOVERY FROM SUBSTANCE ABUSE?