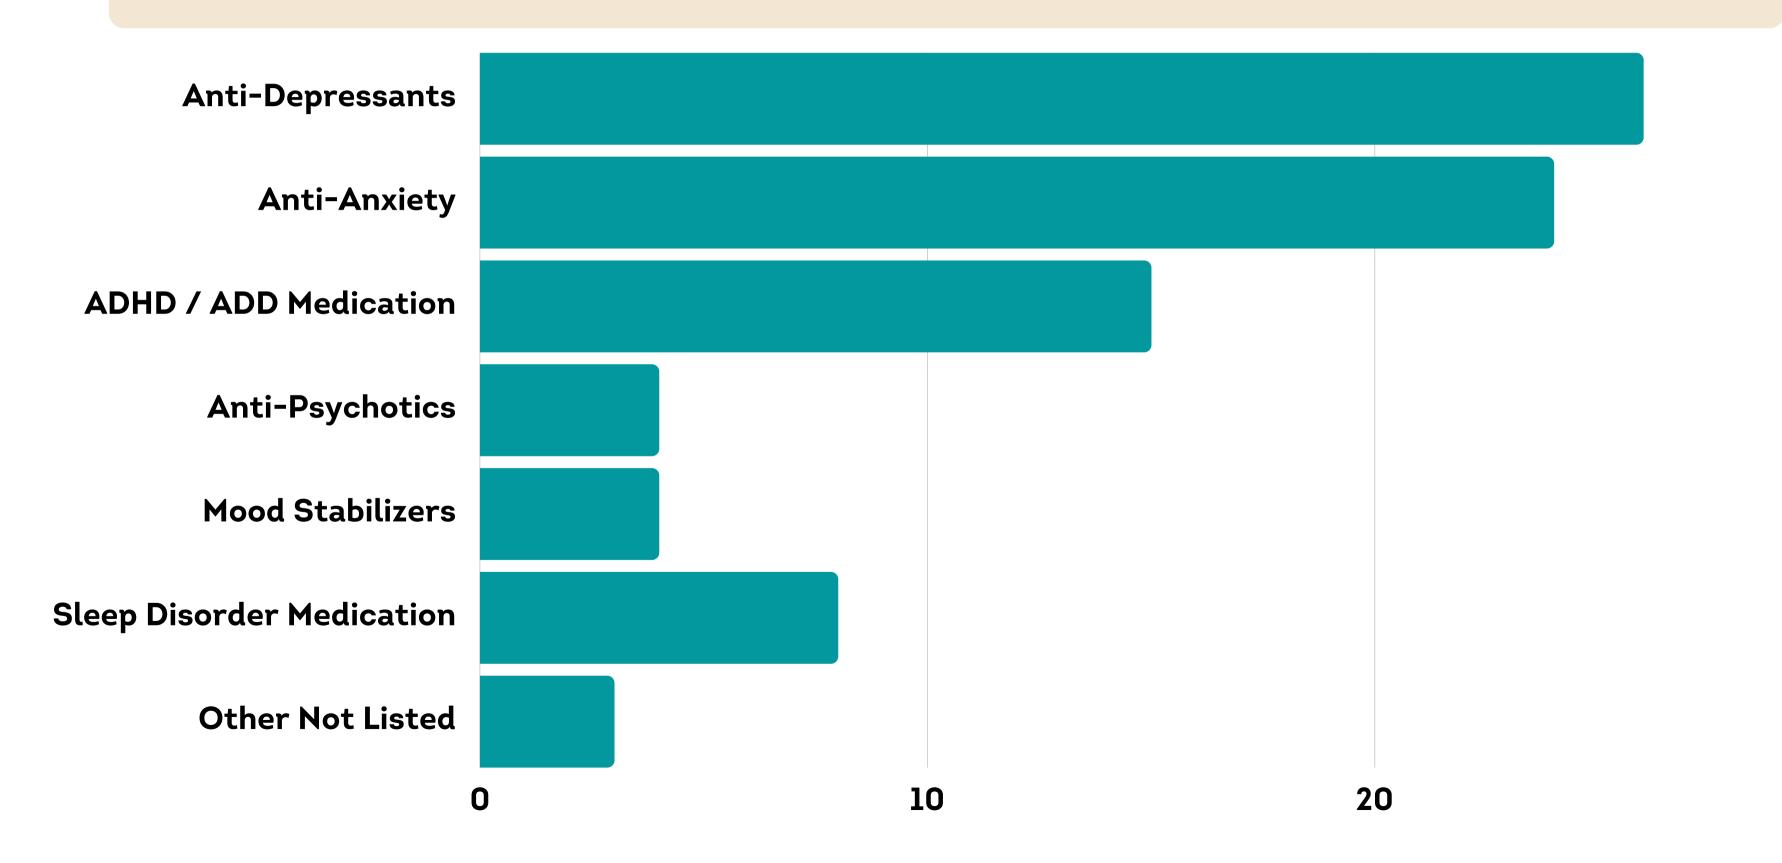

### DID STAFF REQUEST YOU GET OFF OF PHYSICAL HEALTH RELATED MEDICATIONS?

WHICH MENTAL HEALTH RELATED MEDICATIONS DID STAFF DISCOURAGE YOU FROM TAKING?

**30** 

WHICH PHYSICAL HEALTH RELATED MEDICATIONS DID STAFF DISCOURAGE YOU FROM TAKING?