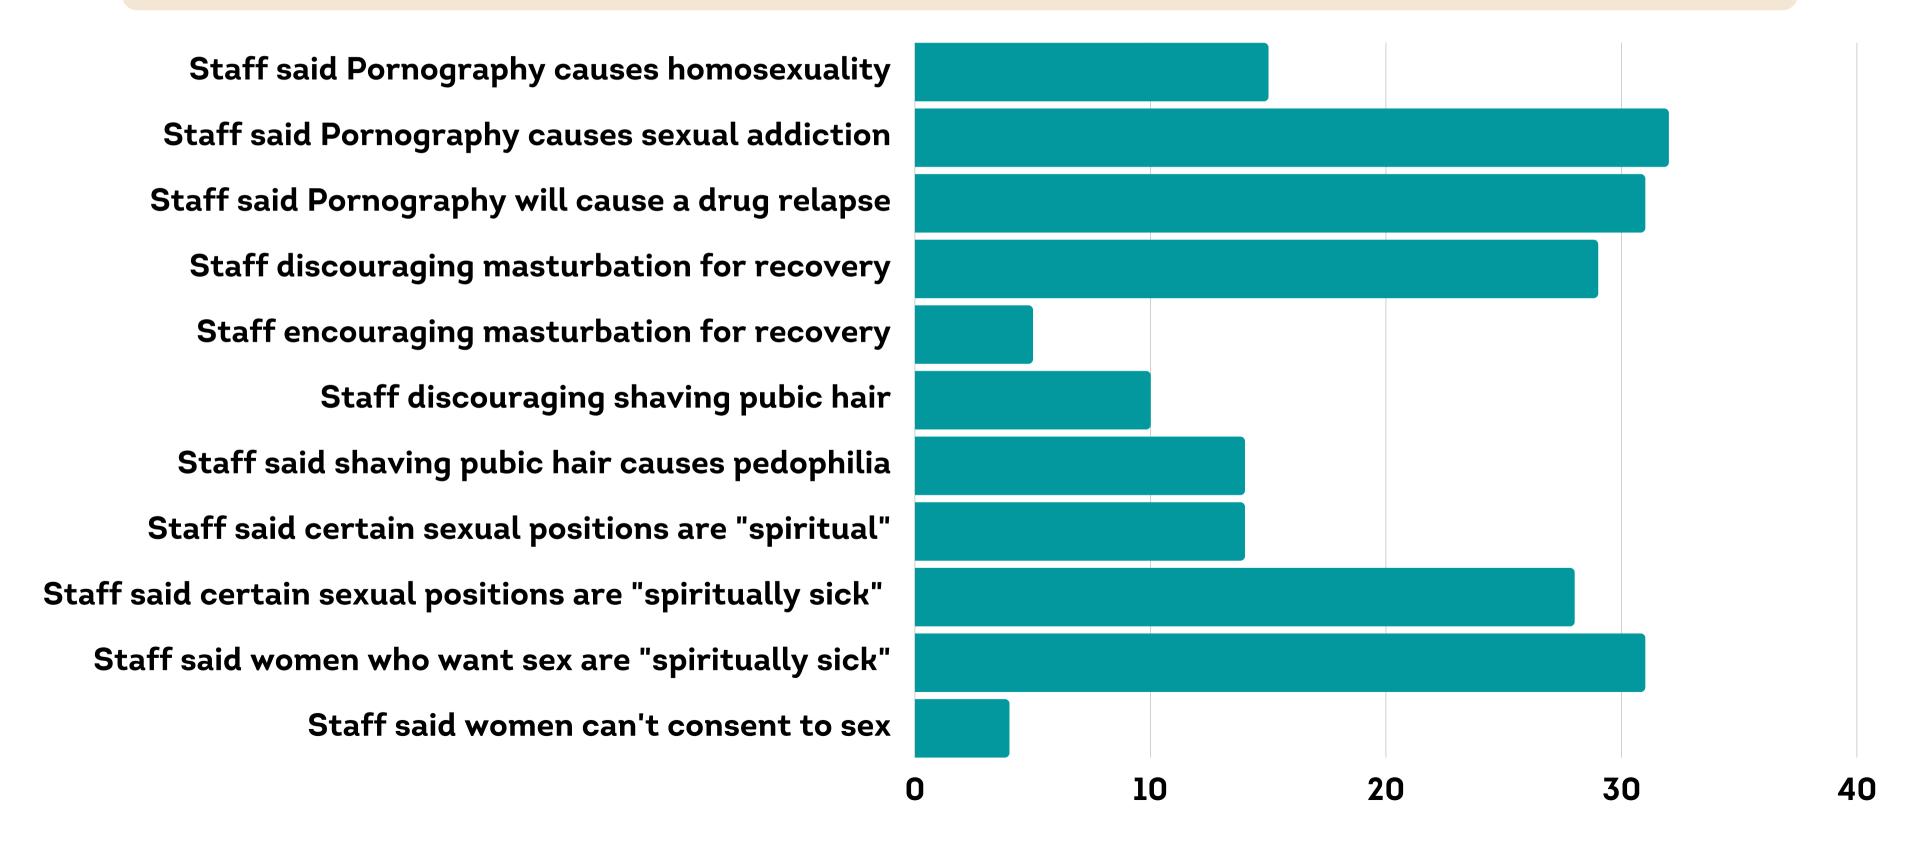

## PHYSICAL EVENTS: FEAR MISSIONS

IN REGARD TO FEAR MISSIONS AND STAFF, PLEASE CHECK ALL THAT APPLY

DID YOU WITNESS STAFF TELLING YOU OR OTHERS INAPPROPRIATE THINGS IN REGARD TO SEXUAL CONDUCT & RECOVERY FROM SUBSTANCE ABUSE?

DID YOU PERSONALLY EXPERIENCE STAFF SAYING OR DOING ANY OF THESE THINGS IN A PUBLIC OR PRIVATE SETTING, OR DID YOU WITNESS IT BEING SAID OR DONE TO OTHERS? CHECK ALL THAT APPLY

DID YOU PERSONALLY EXPERIENCE STAFF SAYING OR DOING ANY OF THESE THINGS IN A PUBLIC OR PRIVATE SETTING, OR DID YOU WITNESS IT BEING SAID OR DONE TO OTHERS? CHECK ALL THAT APPLY