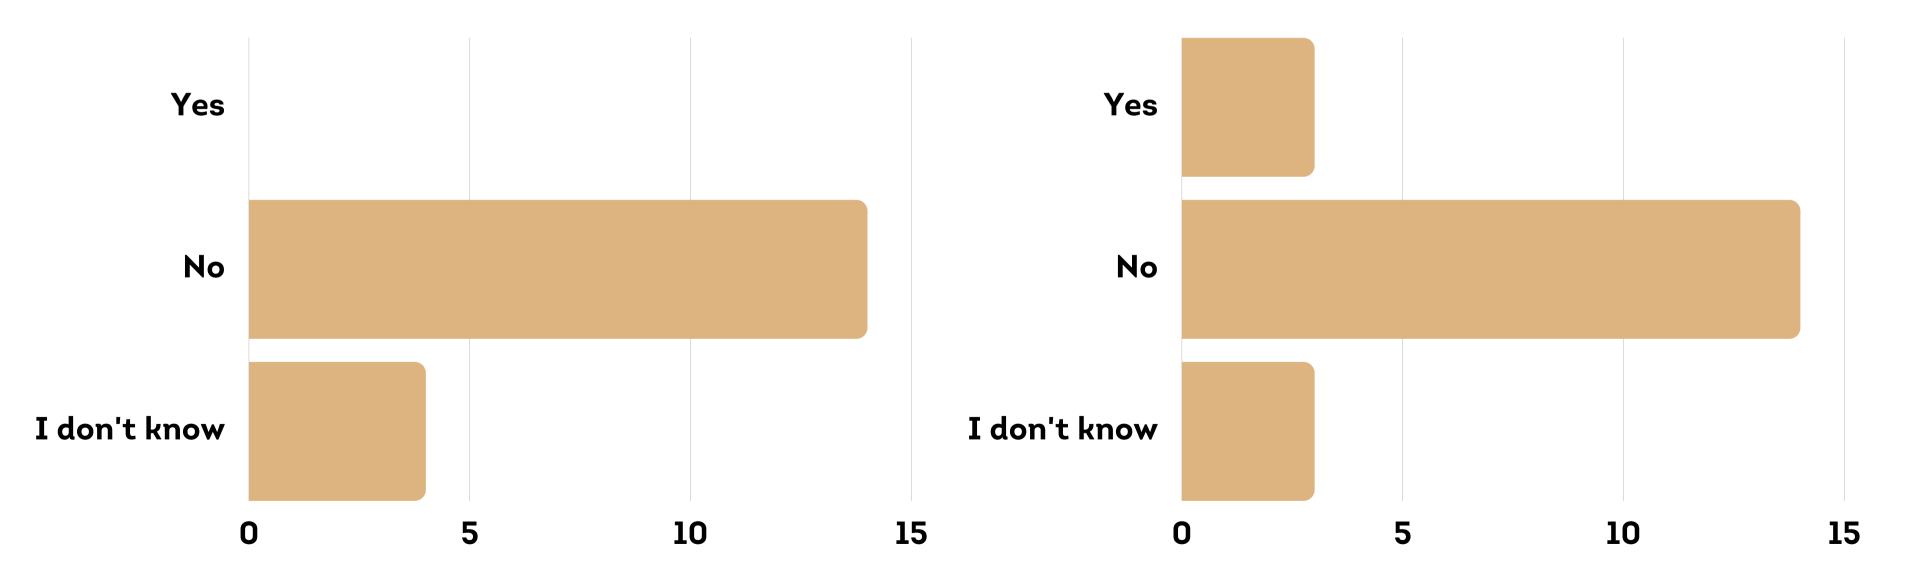

## DO YOU FEEL YOUR GUARDIANS WERE KEPT INTENTIONALLY IN THE DARK ABOUT YOUR TREATMENT?

# DO YOU THINK YOUR GUARDIANS WOULD HAVE A DIFFERENT VIEW OF THE PROGRAM IF THEY KNEW WHAT WENT ON?