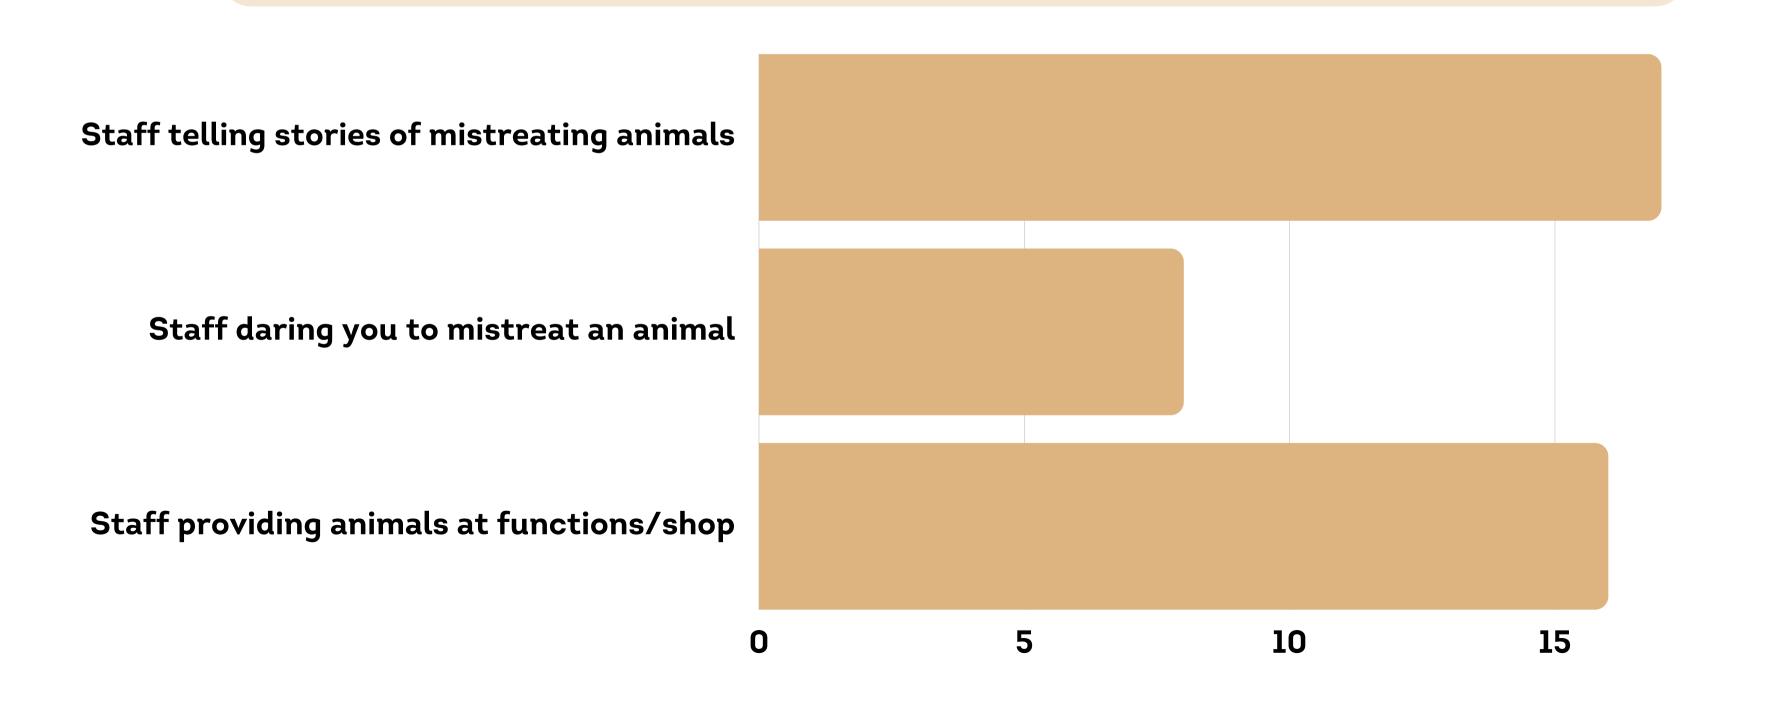

## PHYSICAL EVENTS: ANIMAL ABUSE

IN REGARD TO THE MISTREATMENT OF ANIMALS AND STAFF, PLEASE CHECK ALL THAT APPLY