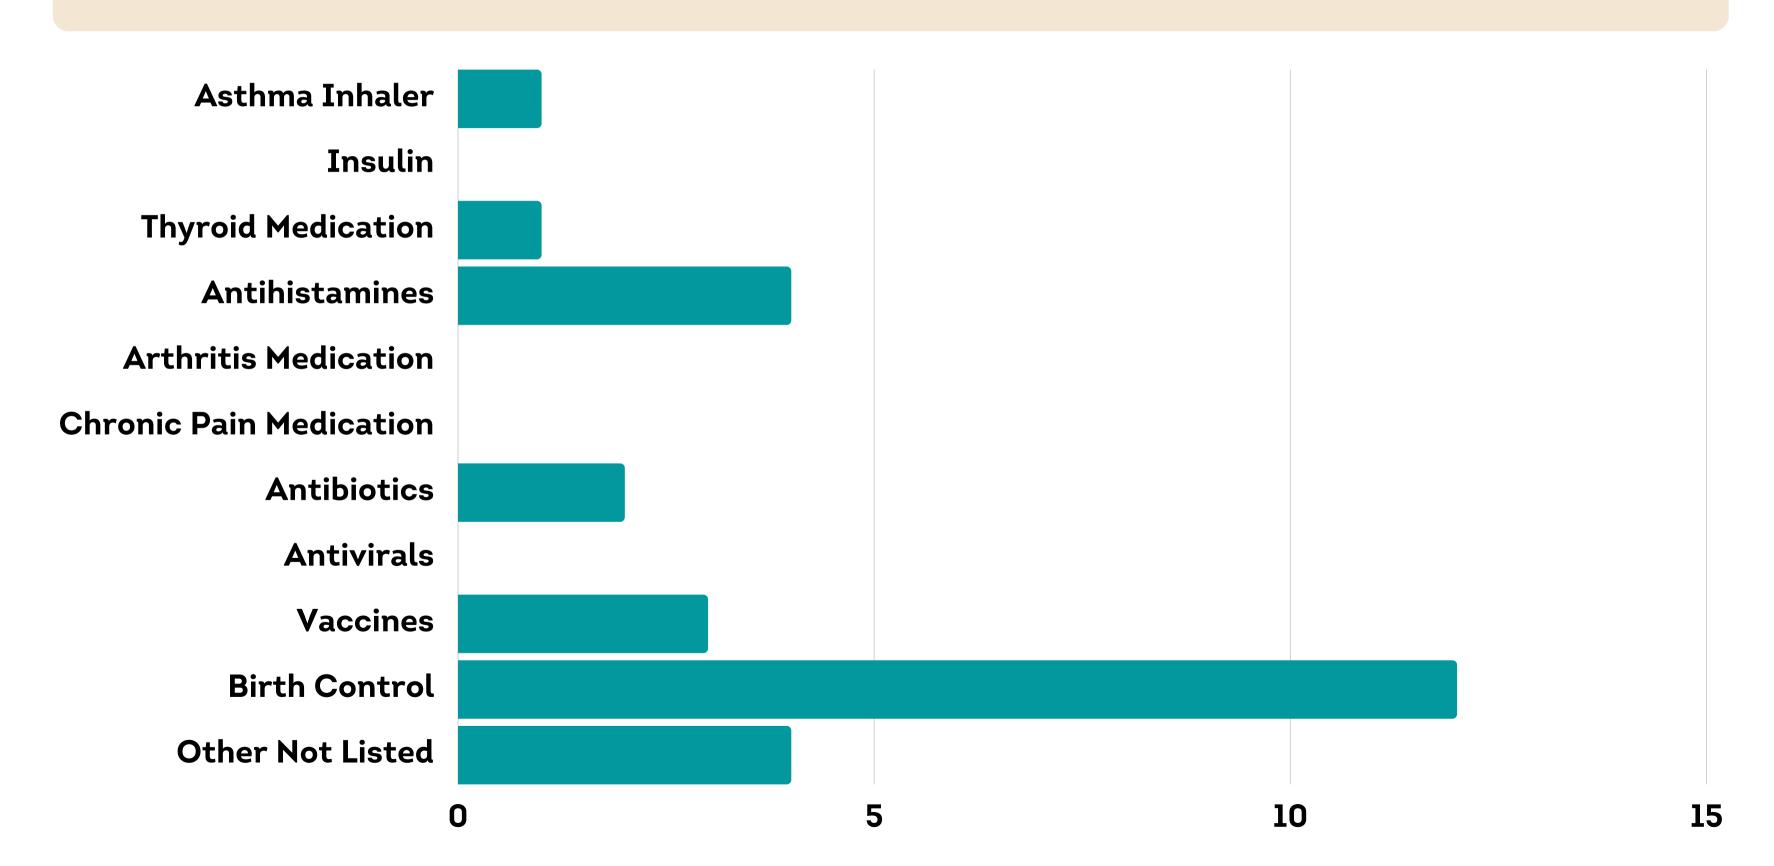

### DID STAFF REQUEST YOU GET OFF OF PHYSICAL HEALTH RELATED MEDICATIONS?

WHICH MENTAL HEALTH RELATED MEDICATIONS DID STAFF DISCOURAGE YOU FROM TAKING?

**30** 

WHICH PHYSICAL HEALTH RELATED MEDICATIONS DID STAFF DISCOURAGE YOU FROM TAKING?