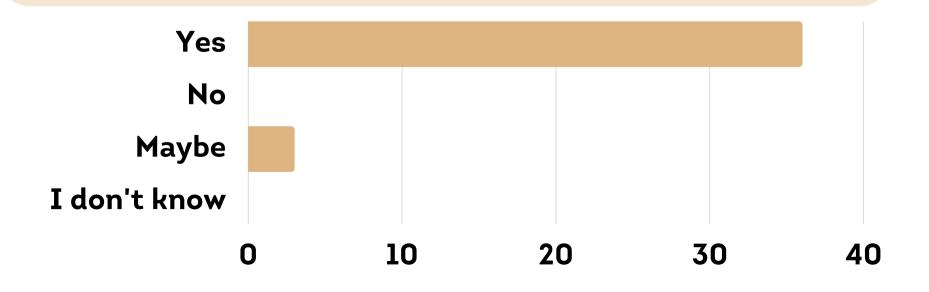

#### DO YOU FEEL THAT THE PROGRAM MISTREATED ITS CLIENTS?

DO YOU BELIEVE THAT ENTHUSIASTIC SOBRIETY PROGRAMS ARE ABUSIVE?

HOW LONG DID IT TAKE YOU TO REALIZE THE PROGRAM'S MISTREATMENT OR ABUSE?