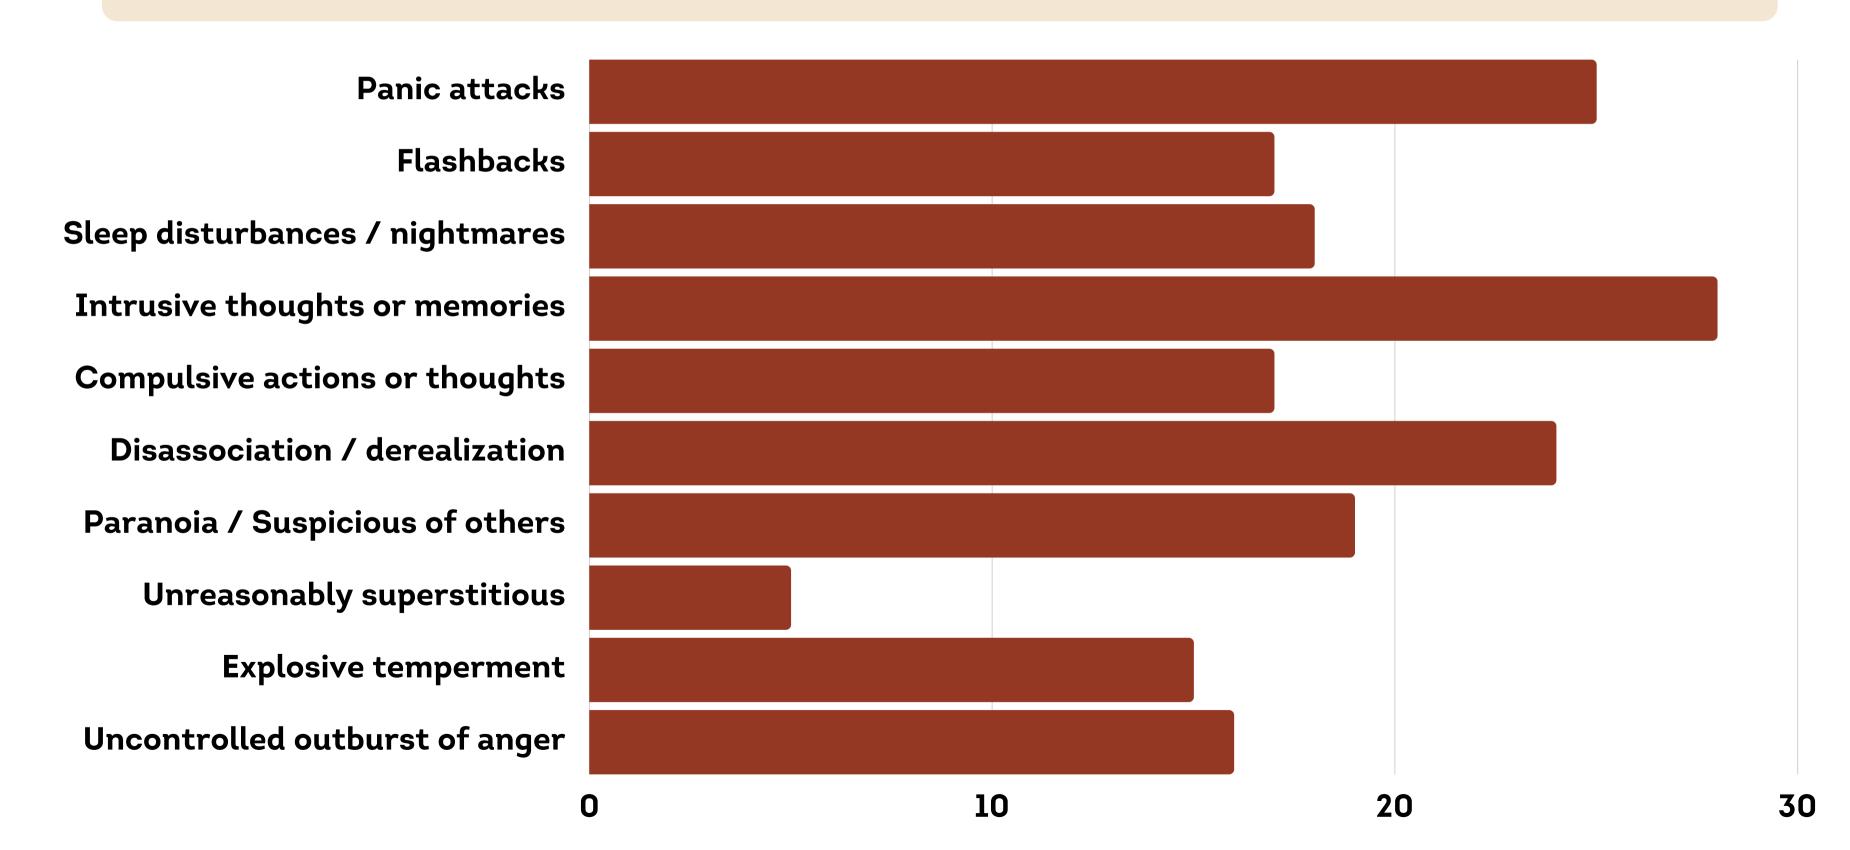

# DO YOU BELIEVE THAT YOUR EXPERIENCE IN THE GROUP HAS HAD LONG TERM NEGATIVE HEALTH IMPLICATIONS?

AFTER LEAVING THE PROGRAM, HOW WOULD YOU JUDGE YOUR CURRENT STATUS WITH NARCOTICS OR ALCOHOL?

HOW MANY OF THESE SYMPTOMS/ISSUES/DIAGNOSIS DO YOU ATTRIBUTE TO YOUR TIME IN THE GROUP?