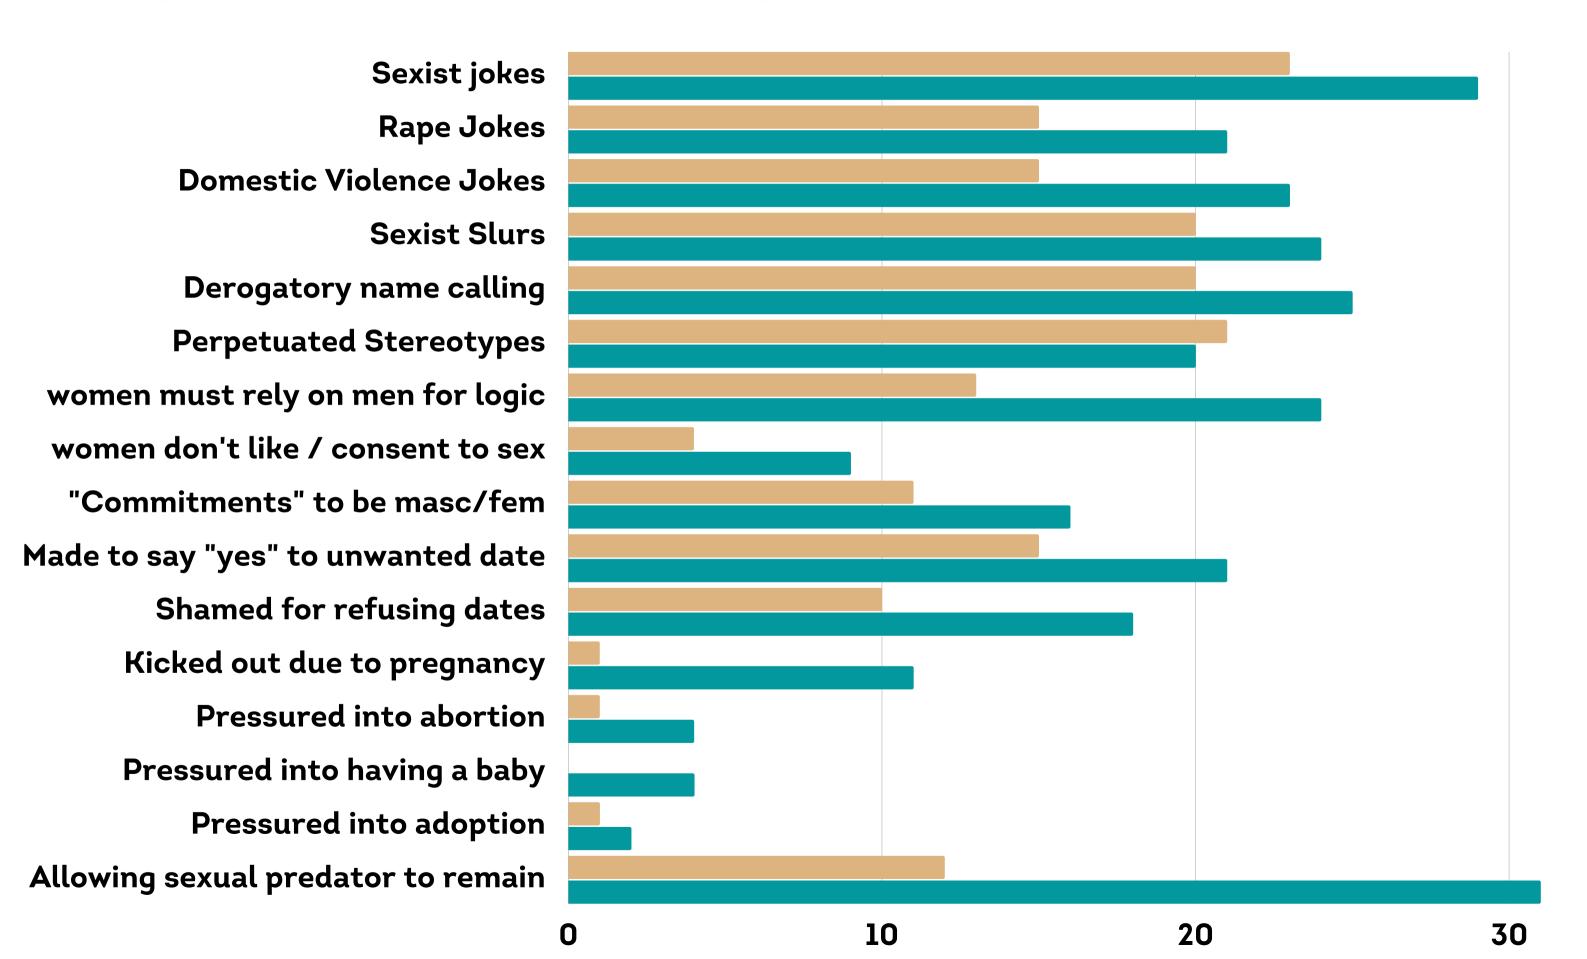

DID YOU PERSONALLY EXPERIENCE STAFF SAYING OR DOING ANY OF THESE THINGS IN A PUBLIC OR PRIVATE SETTING, OR DID YOU WITNESS IT BEING SAID OR DONE TO OTHERS? CHECK ALL THAT APPLY

DID YOU PERSONALLY EXPERIENCE STAFF SAYING OR DOING ANY OF THESE THINGS IN A PUBLIC OR PRIVATE SETTING, OR DID YOU WITNESS IT BEING SAID OR DONE TO OTHERS? CHECK ALL THAT APPLY

DID ANY OF THE FOLLOWING HAPPEN TO YOU DURING YOUR TIME IN THE PROGRAM?

DID ANY OF THE FOLLOWING HAPPEN TO YOU DURING YOUR TIME IN THE PROGRAM?

15

WAS STAFF AWARE OF SEXUAL MISCONDUCT IN THE GROUP?