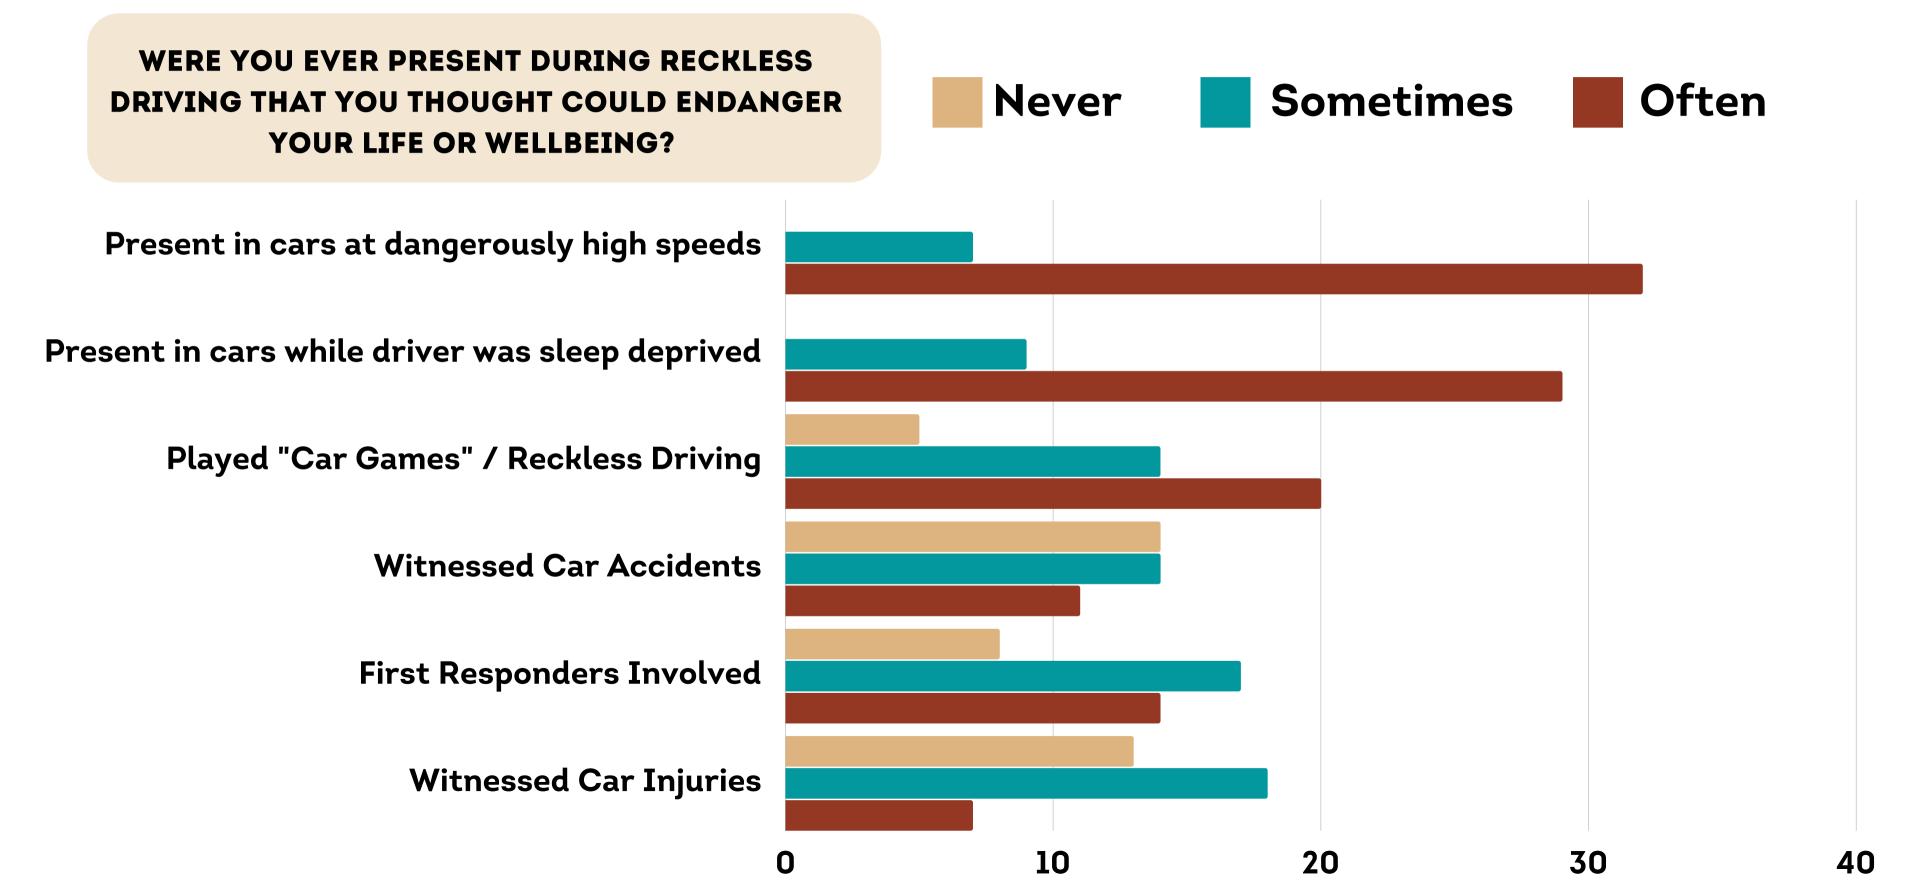

#### **EXIT**

- 10 "Bailed" (Quit)
- 24 Graduated
- 3 Kicked Out
- 2 Quit Staff

IN REGARD TO STAFF AND RECKLESS DRIVING, PLEASE CHECK ALL THAT APPLY

IN REGARD TO STAFF AND FIRES, PLEASE CHECK ALL THAT APPLY