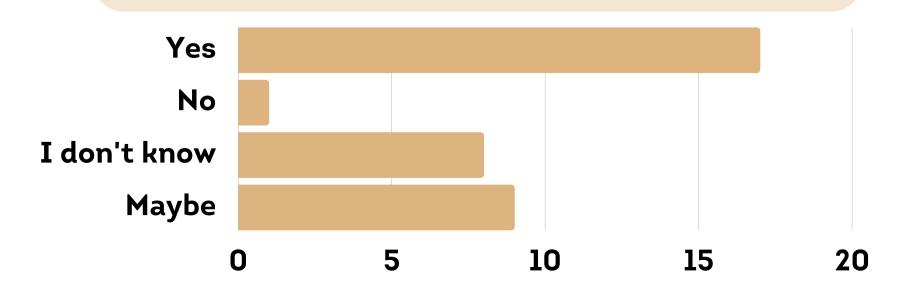

## DO YOU THINK YOUR GUARDIANS WERE AWARE OF THE FULL SCOPE OF YOUR EXPERIENCE WHILE YOU WERE IN THE GROUP?