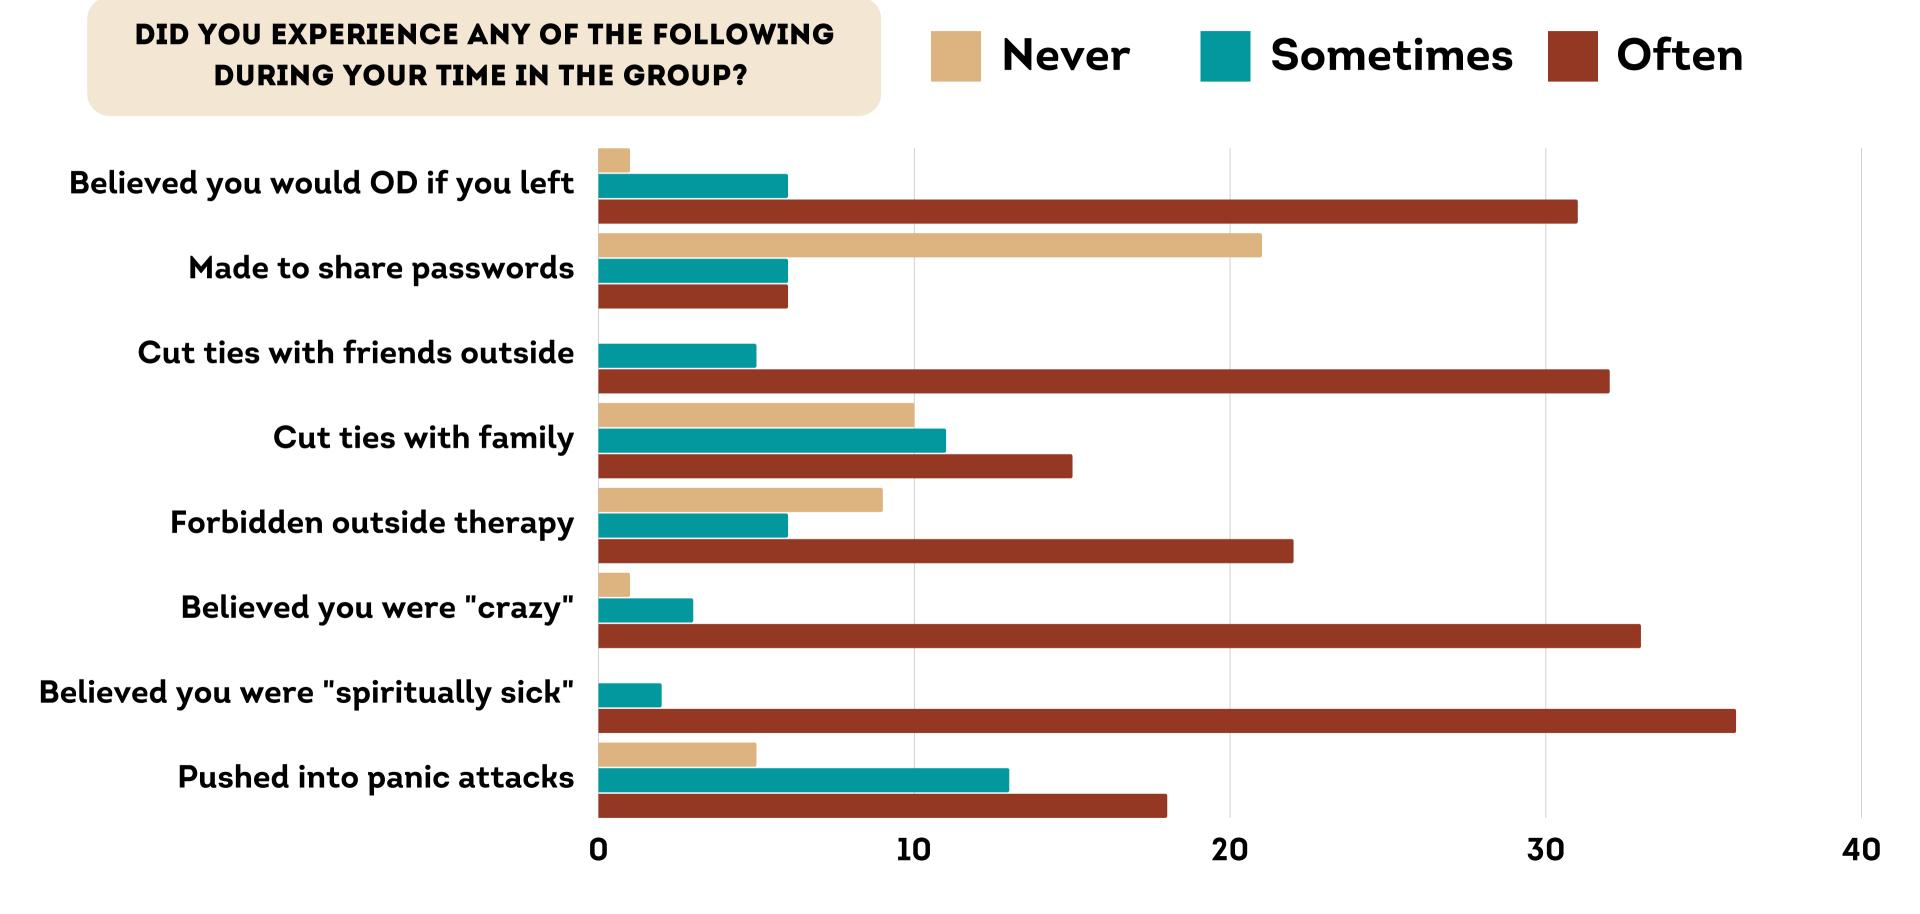

IF YOU EXPERIENCED ANY INAPPROPRIATE SEXUAL CONDUCT AS A MINOR, BEFORE OR DURING YOUR TIME IN THE GROUP, WERE YOU OFFERED ANY WAY TO REPORT WHAT HAPPENED TO AUTHORITIES?

DID YOU EXPERIENCE ANY OF THE FOLLOWING DURING YOUR TIME IN THE GROUP?