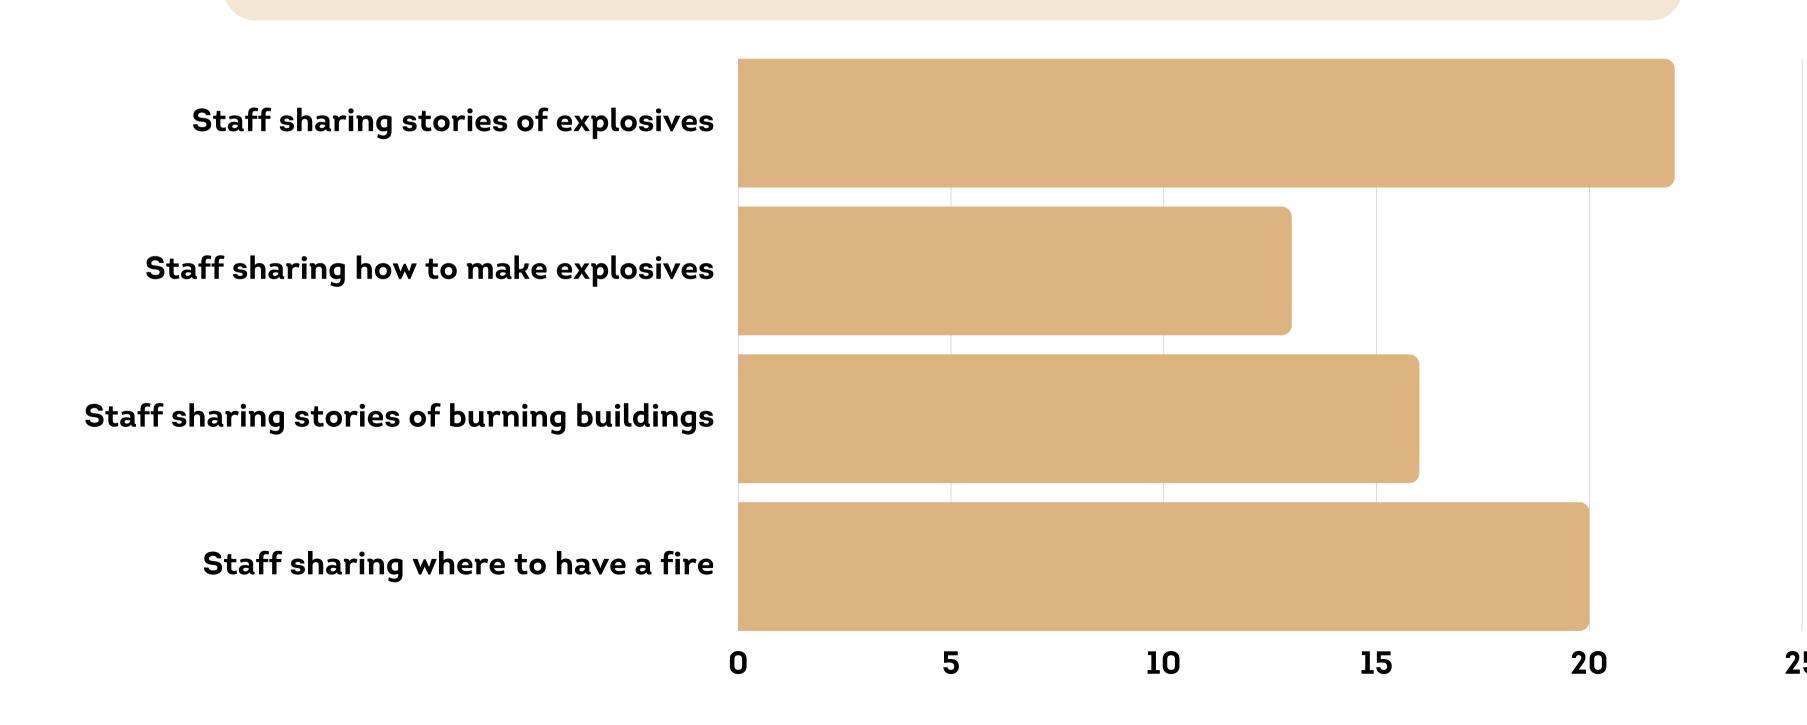

#### **EXIT**

- 10 "Bailed" (Quit)
- 24 Graduated
- 3 Kicked Out
- 2 Quit Staff

IN REGARD TO STAFF AND RECKLESS DRIVING, PLEASE CHECK ALL THAT APPLY

IN REGARD TO STAFF AND FIRES, PLEASE CHECK ALL THAT APPLY