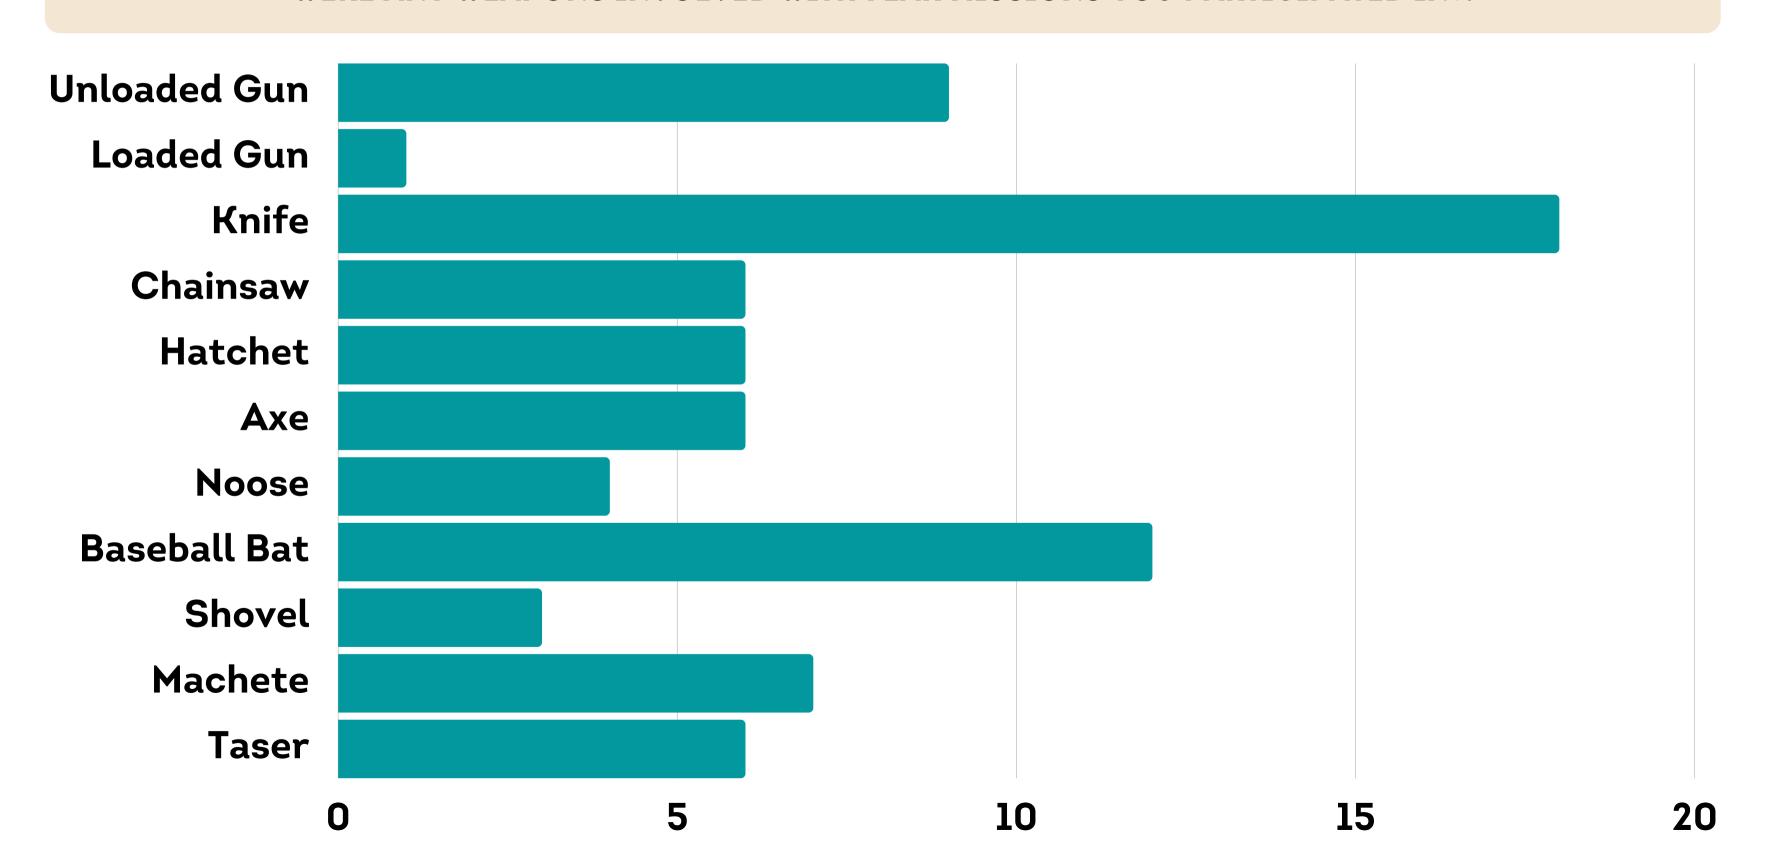

stitute.

### **39 SURVIVORS**

- 31 Minors
- 8 Young Adults
- 2 Former Staff

### CITIES

- 16 Charlotte
- 18 Greensboro
- 5 Raleigh

#### RECENT

- 4 Left 2018
- 5 Left 2019
- 6 Left 2020
- 10 Left 2021
- 1 Current Client

#### **EXIT**

- 10 "Bailed" (Quit)
- 24 Graduated
- 3 Kicked Out
- 2 Quit Staff



IN REGARD TO STAFF AND RECKLESS DRIVING, PLEASE CHECK ALL THAT APPLY





IN REGARD TO STAFF AND FIRES, PLEASE CHECK ALL THAT APPLY





## PHYSICAL EVENTS: ANIMAL ABUSE



## PHYSICAL EVENTS: ANIMAL ABUSE

IN REGARD TO THE MISTREATMENT OF ANIMALS AND STAFF, PLEASE CHECK ALL THAT APPLY



## PHYSICAL EVENTS: FEAR MISSIONS

#### DID ANY FEAR MISSION YOU PARTICIPATED IN INCLUDE:



## PHYSICAL EVENTS: FEAR MISSIONS

#### WERE ANY WEAPONS INVOLVED WITH FEAR MISSIONS YOU PARTICIPATED IN?:



## PHYSICAL EVENTS: FEAR MISSIONS

IN REGARD TO FEAR MISSIONS AND STAFF, PLEASE CHECK ALL THAT APPLY



DID YOU WITNESS STAFF TELLING YOU OR OTHERS INAPPROPRIATE THINGS IN REGARD TO SEXUAL CONDUCT & RECOVERY FROM SUBSTANCE ABUSE?



DID YOU PERSONALLY EXPERIENCE STAFF SAYING OR DOING ANY OF THESE THINGS IN A PUBLIC OR PRIVATE SETTING, OR DID YOU WITNESS IT BEING SAID OR DONE TO OTHERS? CHECK ALL THAT APPLY



DID YOU PERSONALLY EXPERIENCE STAFF SAYING OR DOING ANY OF THESE THINGS IN A PUBLIC OR PRIVATE SETTING, OR DID YOU WITNESS IT BEING SAID OR DONE TO OTHERS? CHECK ALL THAT APPLY



DID ANY OF THE FOLLOWING HAPPEN TO YOU DURING YOUR TIME IN THE PROGRAM?



DID ANY OF THE FOLLOWING HAPPEN TO YOU DURING YOUR TIME IN THE PROGRAM?



15

WAS STAFF AWARE OF SEXUAL MISCONDUCT IN THE GROUP?