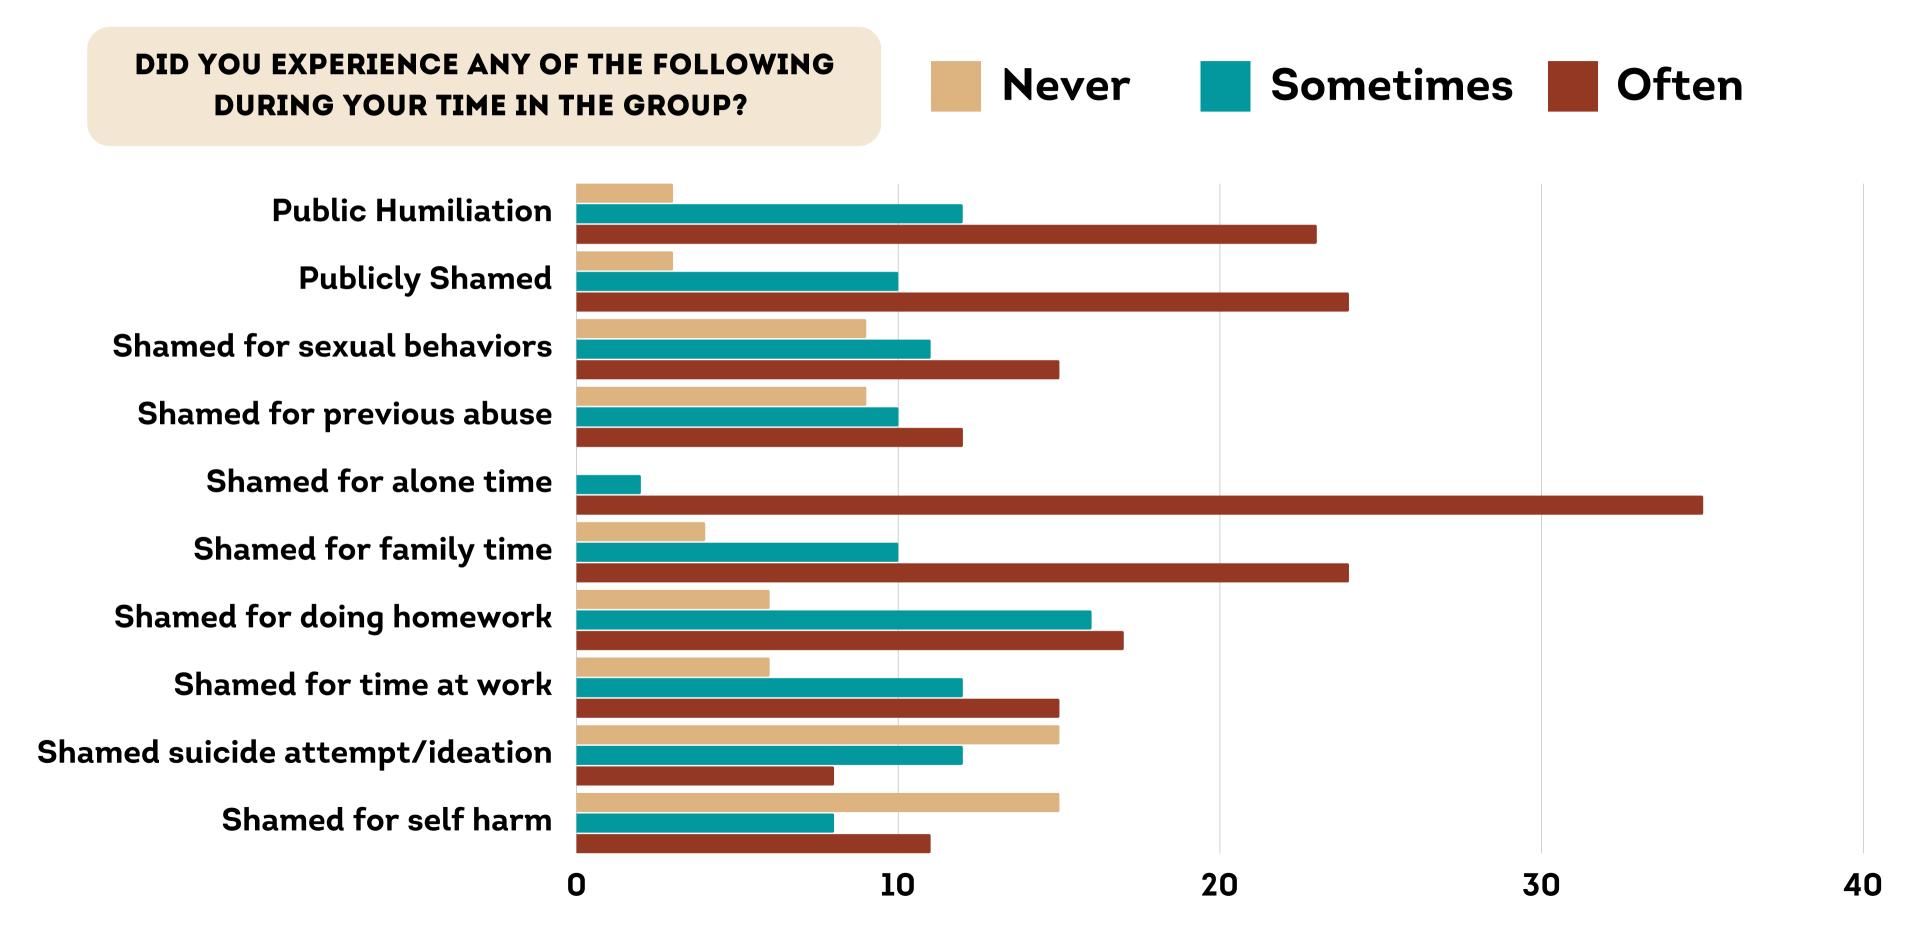

IF YOU EXPERIENCED ANY INAPPROPRIATE SEXUAL CONDUCT AS A MINOR, BEFORE OR DURING YOUR TIME IN THE GROUP, WERE YOU OFFERED ANY WAY TO REPORT WHAT HAPPENED TO AUTHORITIES?

DID YOU EXPERIENCE ANY OF THE FOLLOWING DURING YOUR TIME IN THE GROUP?

DO YOU BELIEVE YOU EXPERIENCED EMOTIONAL OR PSYCHOLOGICAL ABUSE DURING YOUR TIME IN THE THE INSIGHT PROGRAM?

DID STAFF EVER SHARE PERSONAL DETAILS
ABOUT YOU TO OTHER GROUP MEMBERS
WITHOUT YOUR CONSENT?