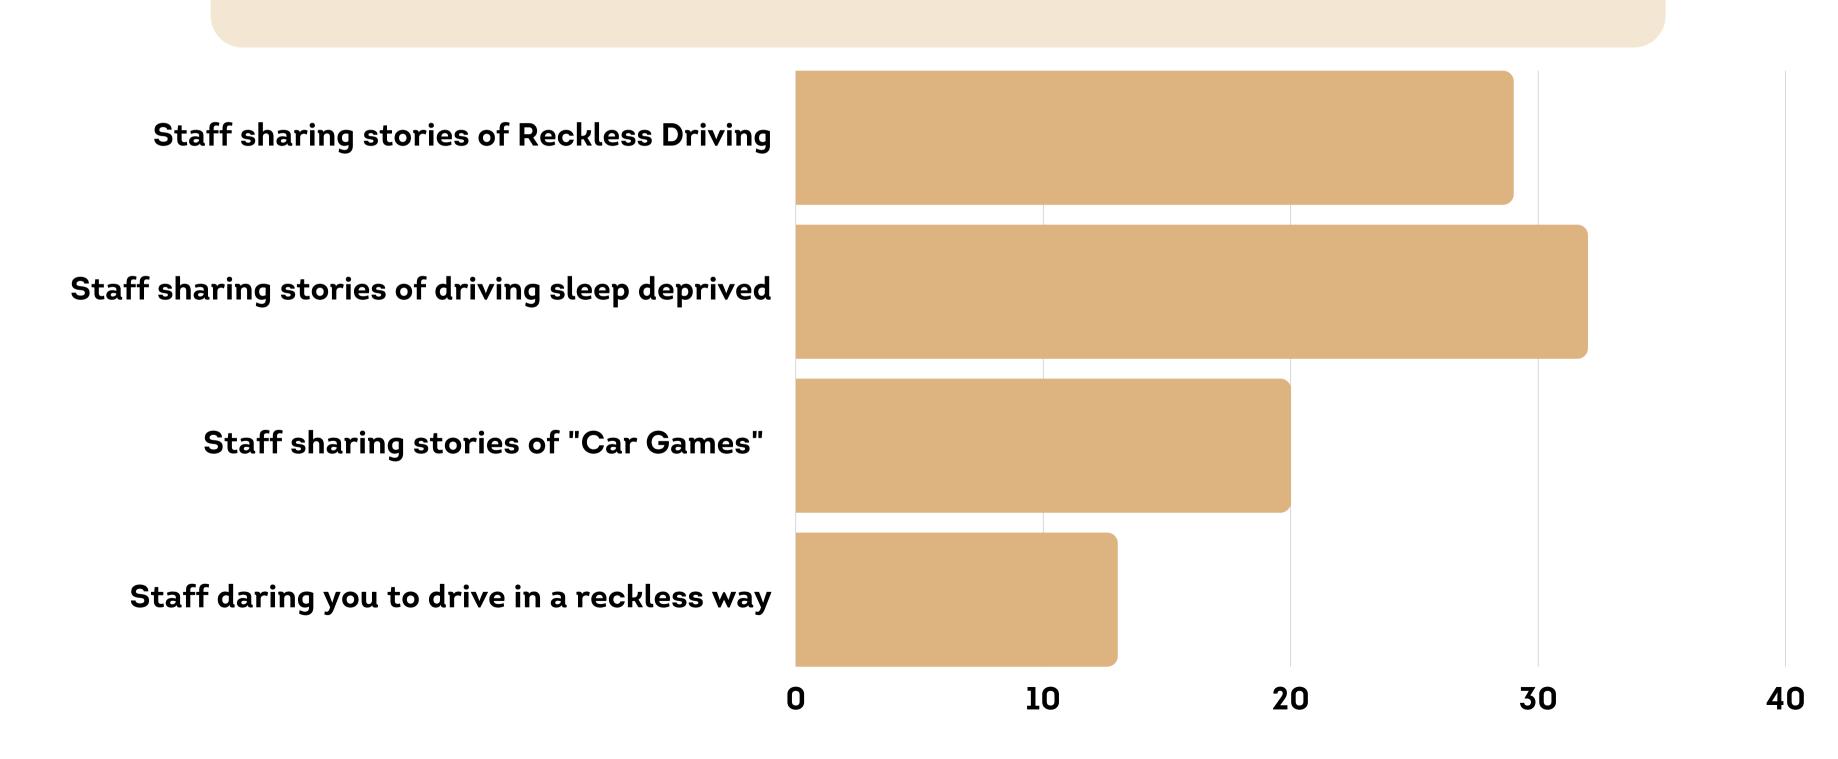

#### **EXIT**

- 10 "Bailed" (Quit)
- 24 Graduated
- 3 Kicked Out
- 2 Quit Staff

IN REGARD TO STAFF AND RECKLESS DRIVING, PLEASE CHECK ALL THAT APPLY

IN REGARD TO STAFF AND FIRES, PLEASE CHECK ALL THAT APPLY