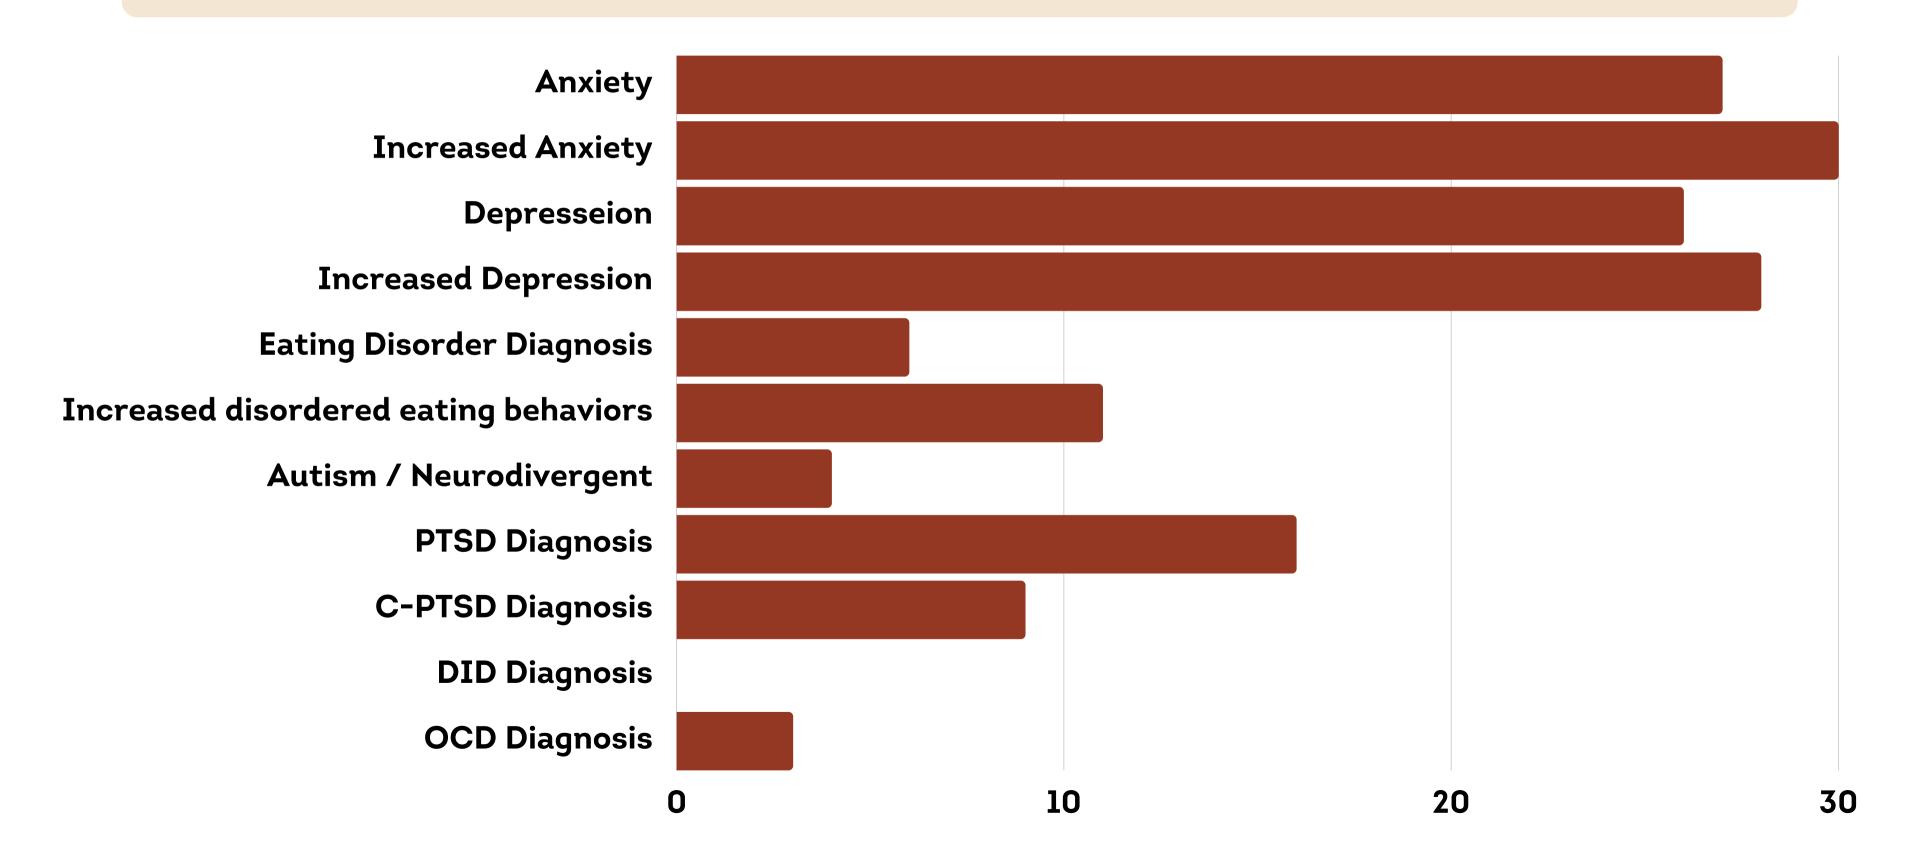

# DO YOU BELIEVE THAT YOUR EXPERIENCE IN THE GROUP HAS HAD LONG TERM NEGATIVE HEALTH IMPLICATIONS?

AFTER LEAVING THE PROGRAM, HOW WOULD YOU JUDGE YOUR CURRENT STATUS WITH NARCOTICS OR ALCOHOL?

HOW MANY OF THESE SYMPTOMS/ISSUES/DIAGNOSIS DO YOU ATTRIBUTE TO YOUR TIME IN THE GROUP?