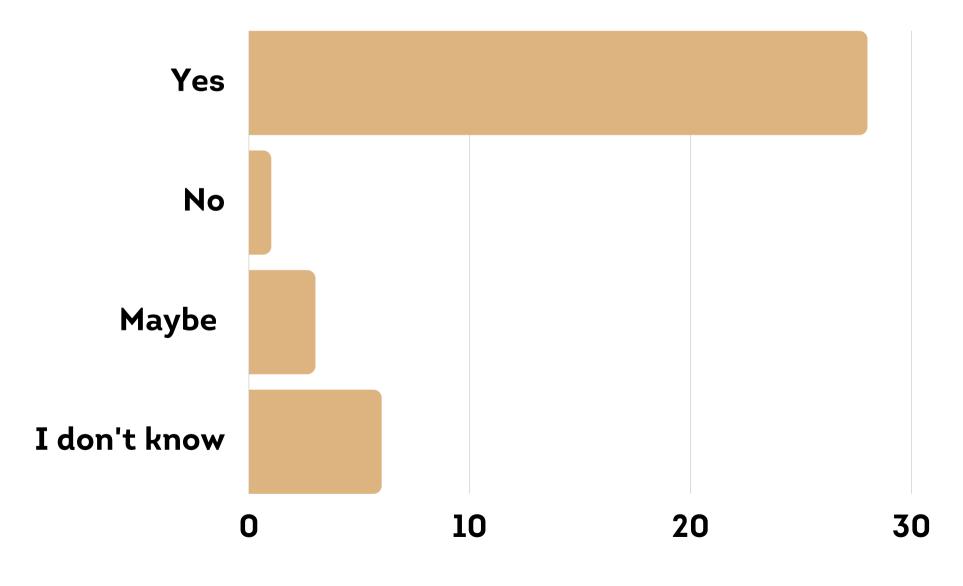

## DO YOU THINK YOUR GUARDIANS WERE AWARE OF THE FULL SCOPE OF YOUR EXPERIENCE WHILE YOU WERE IN THE GROUP?