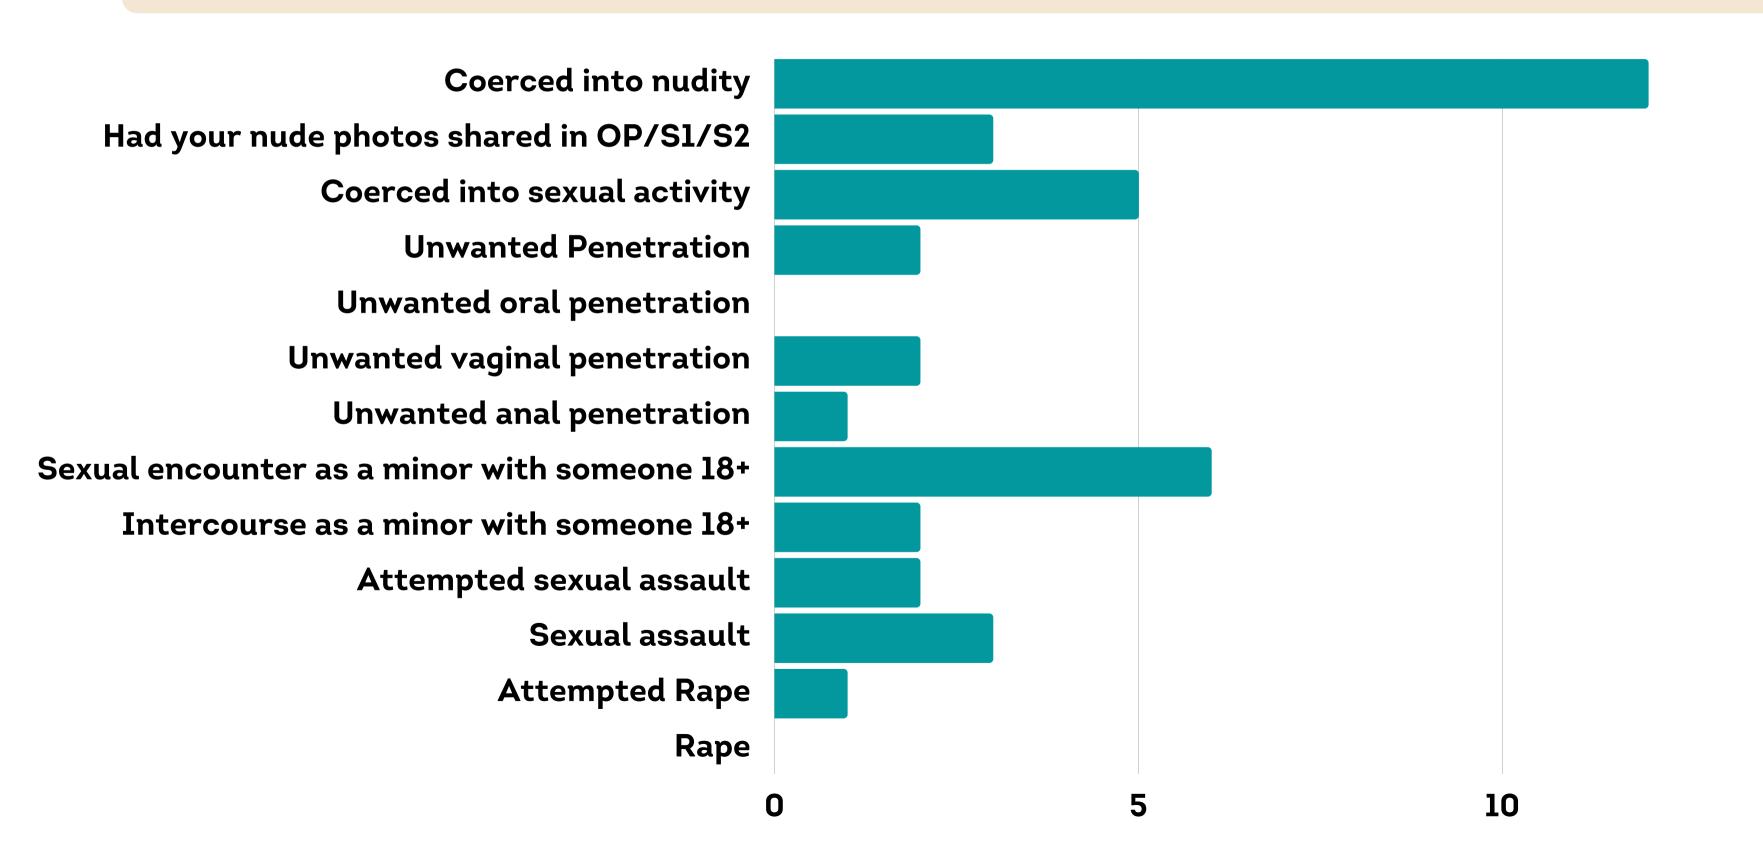

IF YOU EXPERIENCED ANY INAPPROPRIATE SEXUAL CONDUCT AS A MINOR, BEFORE OR DURING YOUR TIME IN THE GROUP, WERE YOU OFFERED ANY WAY TO REPORT WHAT HAPPENED TO AUTHORITIES?

DID YOU EXPERIENCE ANY OF THE FOLLOWING DURING YOUR TIME IN THE GROUP?