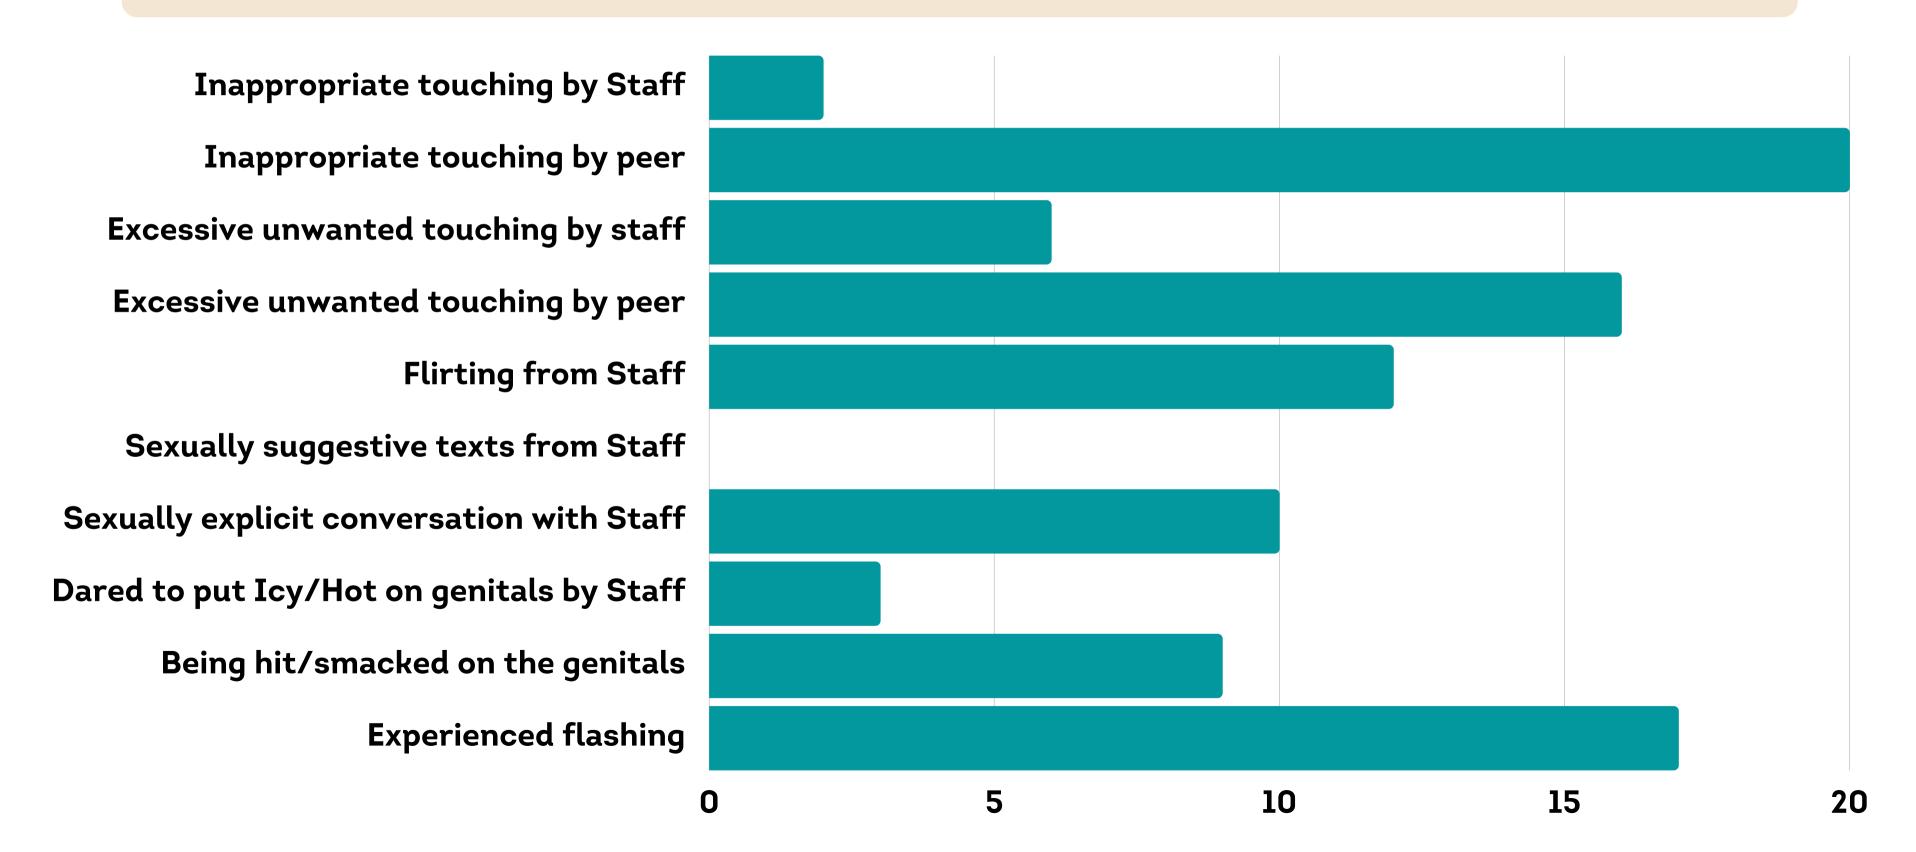

IF YOU EXPERIENCED ANY INAPPROPRIATE SEXUAL CONDUCT AS A MINOR, BEFORE OR DURING YOUR TIME IN THE GROUP, WERE YOU OFFERED ANY WAY TO REPORT WHAT HAPPENED TO AUTHORITIES?

DID YOU EXPERIENCE ANY OF THE FOLLOWING DURING YOUR TIME IN THE GROUP?