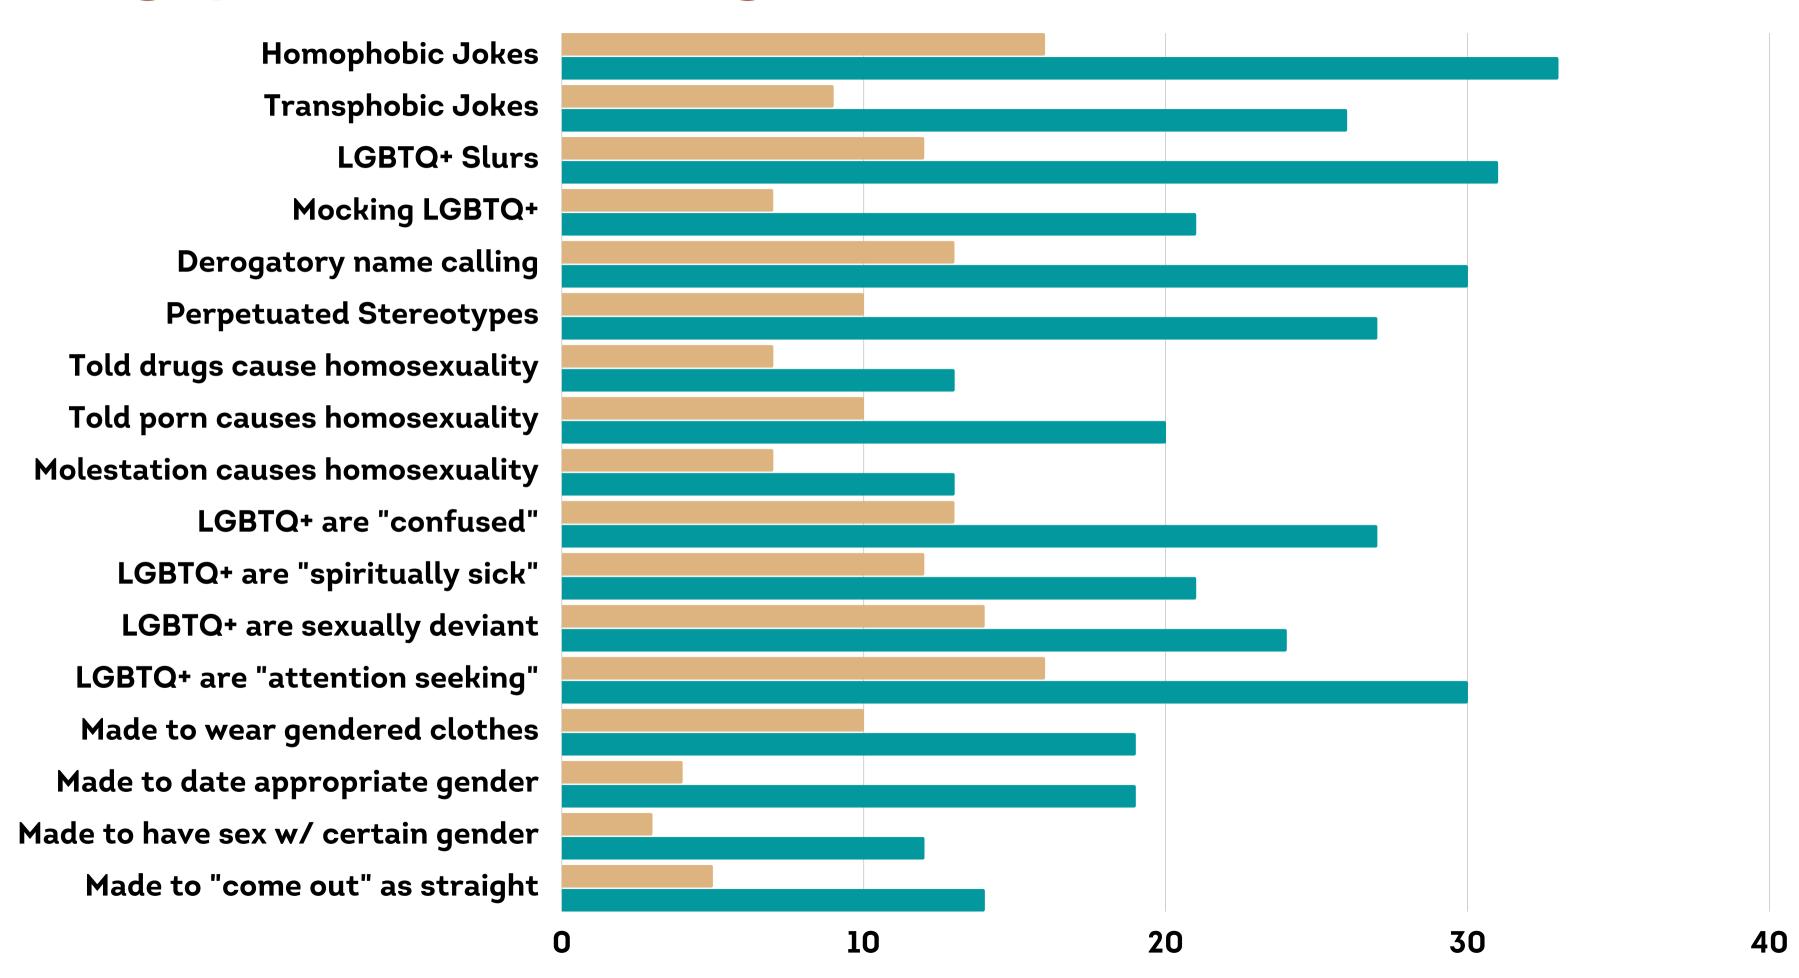

## PHYSICAL EVENTS: FEAR MISSIONS

IN REGARD TO FEAR MISSIONS AND STAFF, PLEASE CHECK ALL THAT APPLY

DID YOU WITNESS STAFF TELLING YOU OR OTHERS INAPPROPRIATE THINGS IN REGARD TO SEXUAL CONDUCT & RECOVERY FROM SUBSTANCE ABUSE?

DID YOU PERSONALLY EXPERIENCE STAFF SAYING OR DOING ANY OF THESE THINGS IN A PUBLIC OR PRIVATE SETTING, OR DID YOU WITNESS IT BEING SAID OR DONE TO OTHERS? CHECK ALL THAT APPLY

DID YOU PERSONALLY EXPERIENCE STAFF SAYING OR DOING ANY OF THESE THINGS IN A PUBLIC OR PRIVATE SETTING, OR DID YOU WITNESS IT BEING SAID OR DONE TO OTHERS? CHECK ALL THAT APPLY