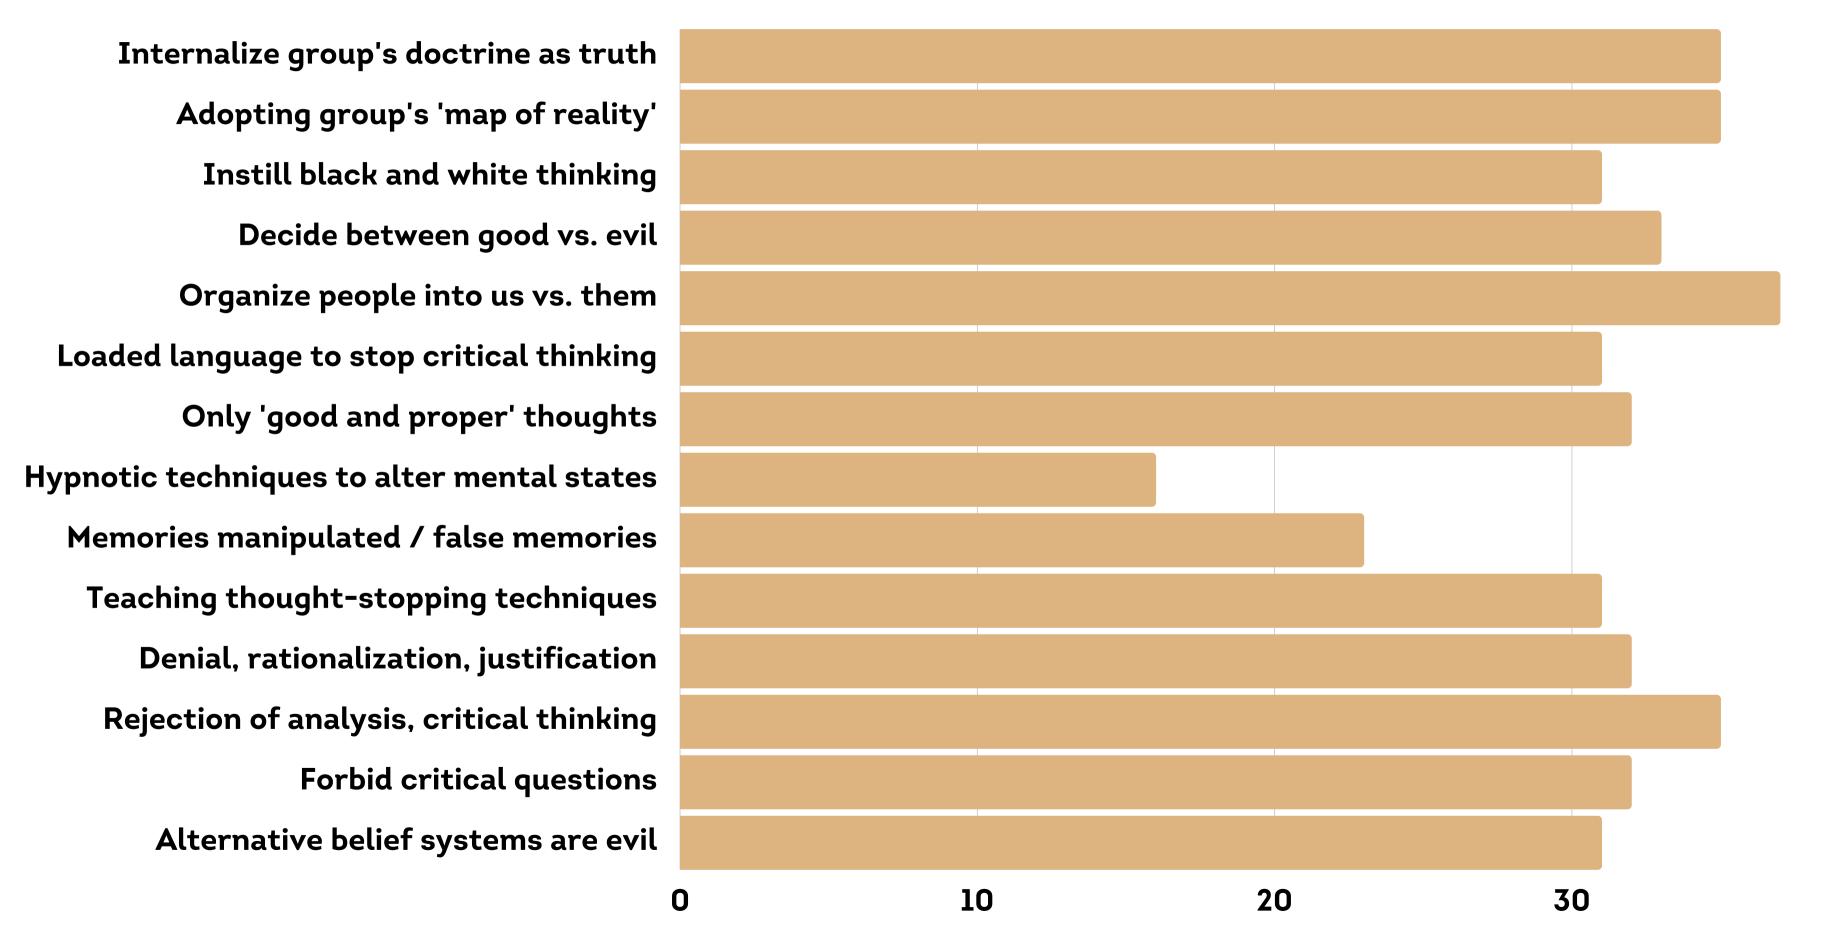

CTOR ABOUT GETTING OFF MEDICATION AT THE STAFF'S DIRECTION?



### DID STAFF REQUEST YOU GET OFF OF MENTAL HEALTH RELATED MEDICATIONS?



### DID STAFF REQUEST YOU GET OFF OF PHYSICAL HEALTH RELATED MEDICATIONS?



WHICH MENTAL HEALTH RELATED MEDICATIONS DID STAFF DISCOURAGE YOU FROM TAKING?



**30** 

WHICH PHYSICAL HEALTH RELATED MEDICATIONS DID STAFF DISCOURAGE YOU FROM TAKING?



DID YOU EXPERIENCE ANY OF THE FOLLOWING IN REGARD TO YOUR HEALTH AND WELLBEING WHILE IN THE GROUP?



DID YOU WITNESS STAFF TELLING YOU OR OTHERS INAPPROPRIATE MEDICAL OPINIONS?









Staff said/did to you





Staff said/did to you Witnessed





40



Staff said/did to you





Staff said/did to you





### UNDUE INFLUENCE: BEHAVIORAL



### UNDUE INFLUENCE: INFORMATION



### UNDUE INFLUENCE: THOUGHT



40

#### UNDUE INFLUENCE: EMOTIONAL



DO YOU PERSONALLY BELIEVE YOU SUFFERED FROM CHEMICAL DEPENDENCY / DRUG ADDICTION WHEN YOU ARRIVED AT THE PROGRAM?



5

0

DO YOU FEEL THE PROGRAM ENCOURAGED YOU TO EXAGGERATE OR LIE ABOUT YOUR SUBSTANCE ABUSE HISTORY?



#### WERE YOU DRUG TESTED IN THE PROGRAM?

10

15

20



# DO YOU BELIEVE THAT YOUR EXPERIENCE IN THE GROUP HAS HAD LONG TERM NEGATIVE HEALTH IMPLICATIONS?



AFTER LEAVING THE PROGRAM, HOW WOULD YOU JUDGE YOUR CURRENT STATUS WITH NARCOTICS OR ALCOHOL?











HOW MANY OF THESE SYMPTOMS/ISSUES/DIAGNOSIS DO YOU ATTRIBUTE TO YOUR TIME IN THE GROUP?



SINCE YOUR TIME IN THE GROUP, HOW MANY MEMBERS HAVE YOU KNOWN TO DIE BY SUICIDE OR OVERDOSE?







#### DO YOU FEEL YOUR EXPERIENCE IN THE GROUP PREDOMINATELY HELPED OR HARMED YOU?