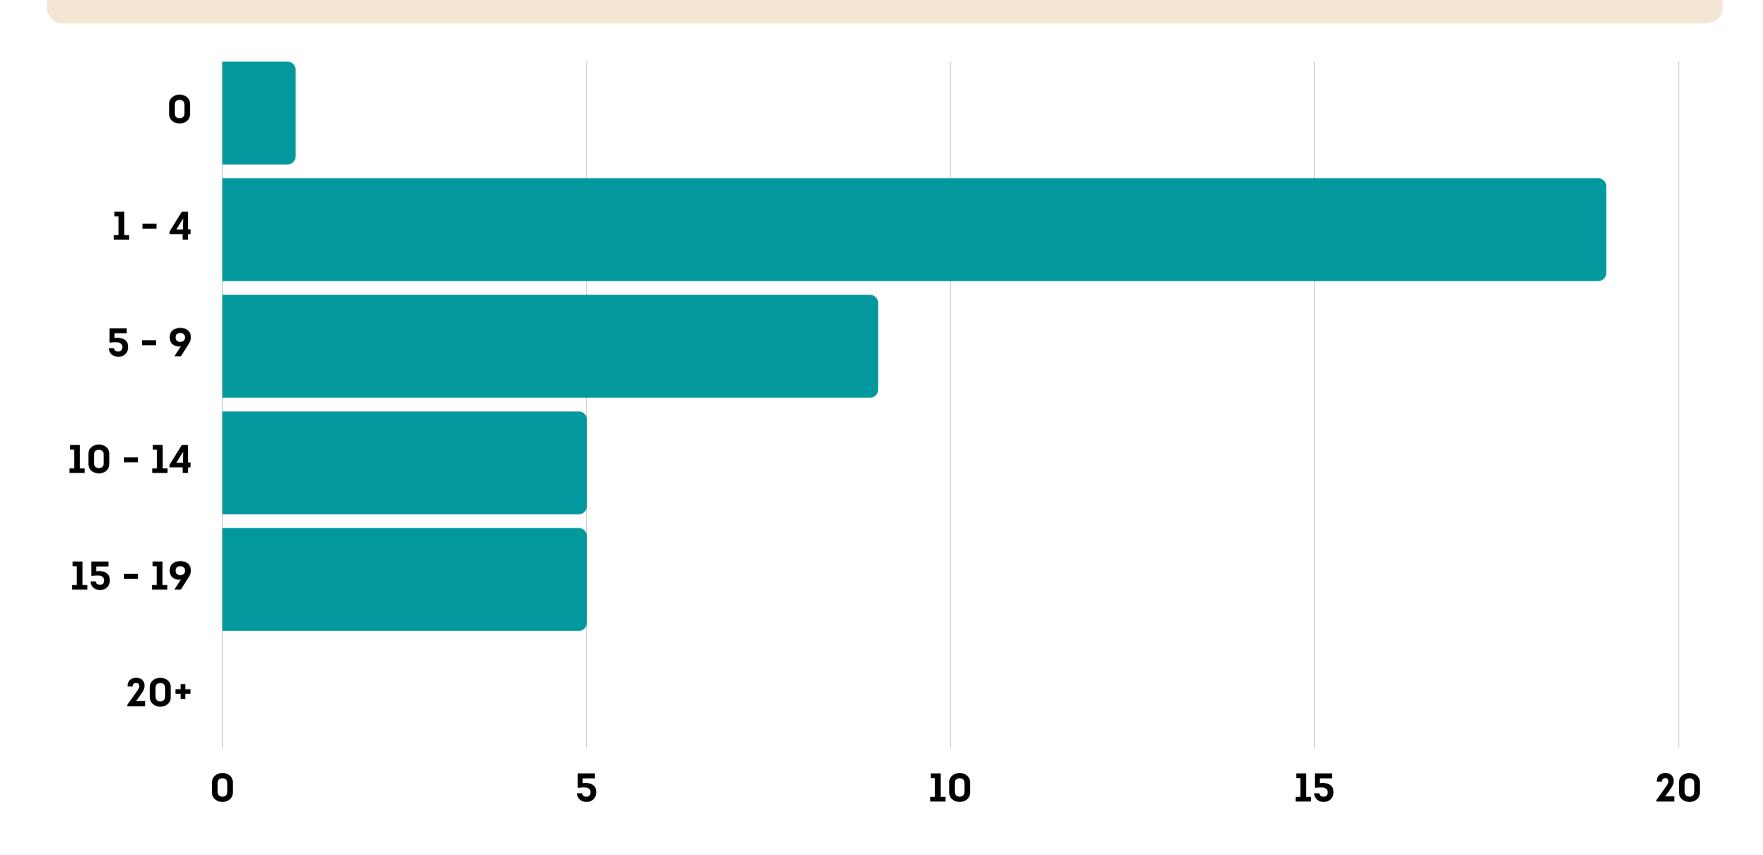

# DO YOU BELIEVE THAT YOUR EXPERIENCE IN THE GROUP HAS HAD LONG TERM NEGATIVE HEALTH IMPLICATIONS?

AFTER LEAVING THE PROGRAM, HOW WOULD YOU JUDGE YOUR CURRENT STATUS WITH NARCOTICS OR ALCOHOL?

HOW MANY OF THESE SYMPTOMS/ISSUES/DIAGNOSIS DO YOU ATTRIBUTE TO YOUR TIME IN THE GROUP?