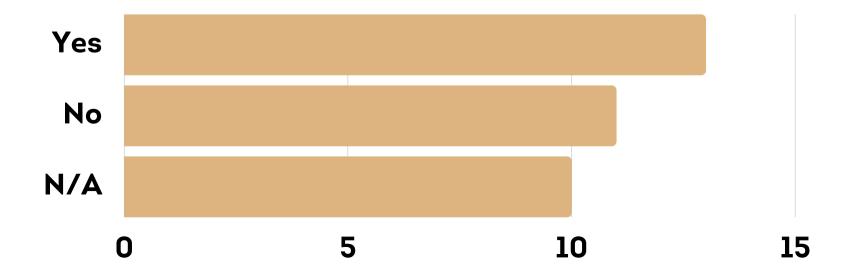

DO YOU BELIEVE YOU EXPERIENCED EMOTIONAL OR PSYCHOLOGICAL ABUSE DURING YOUR TIME IN THE THE INSIGHT PROGRAM?

DID STAFF EVER SHARE PERSONAL DETAILS
ABOUT YOU TO OTHER GROUP MEMBERS
WITHOUT YOUR CONSENT?

DID YOU EXPERIENCE SUICIDAL IDEATION OR ATTEMPTS WHILE IN THE INSIGHT PROGRAM?

DID STAFF EVER SHARE PERSONAL DETAILS ABOUT OTHER GROUP MEMBERS TO YOU? THIS INCLUDES FORMER GROUP MEMBERS.

DO YOU BELIEVE YOU EXPERIENCED EVENTS
THAT WERE HARMFUL TO YOUR MEDICAL
HEALTH AND WELLBEING?