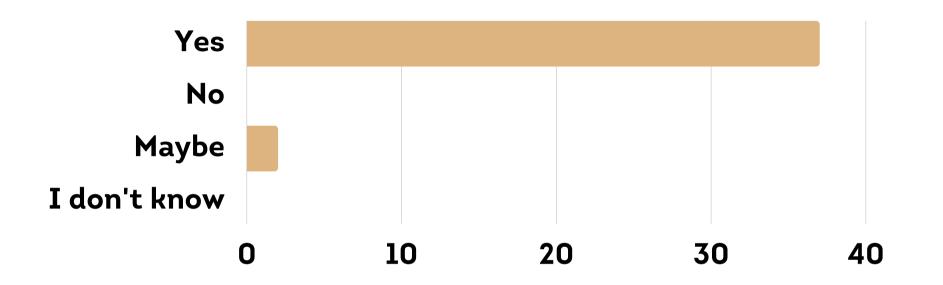

#### DO YOU FEEL THAT THE PROGRAM MISTREATED ITS CLIENTS?

DO YOU BELIEVE THAT ENTHUSIASTIC SOBRIETY PROGRAMS ARE ABUSIVE?

HOW LONG DID IT TAKE YOU TO REALIZE THE PROGRAM'S MISTREATMENT OR ABUSE?