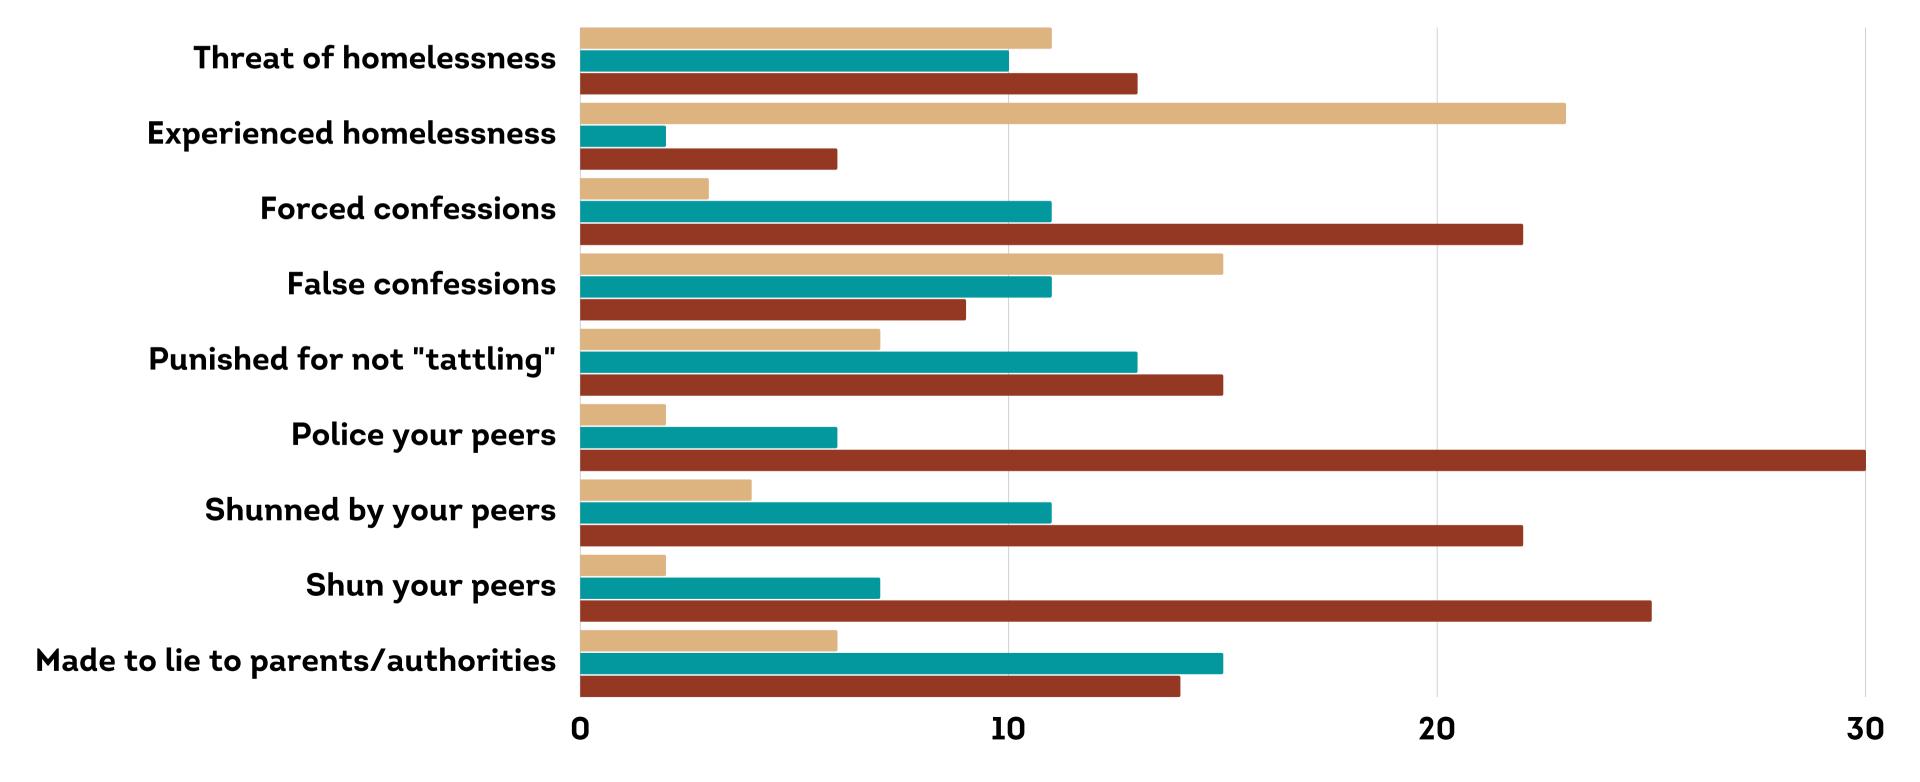

DID ANY OF THE FOLLOWING HAPPEN TO YOU DURING YOUR TIME IN THE PROGRAM?

DID ANY OF THE FOLLOWING HAPPEN TO YOU DURING YOUR TIME IN THE PROGRAM?

15

WAS STAFF AWARE OF SEXUAL MISCONDUCT IN THE GROUP?