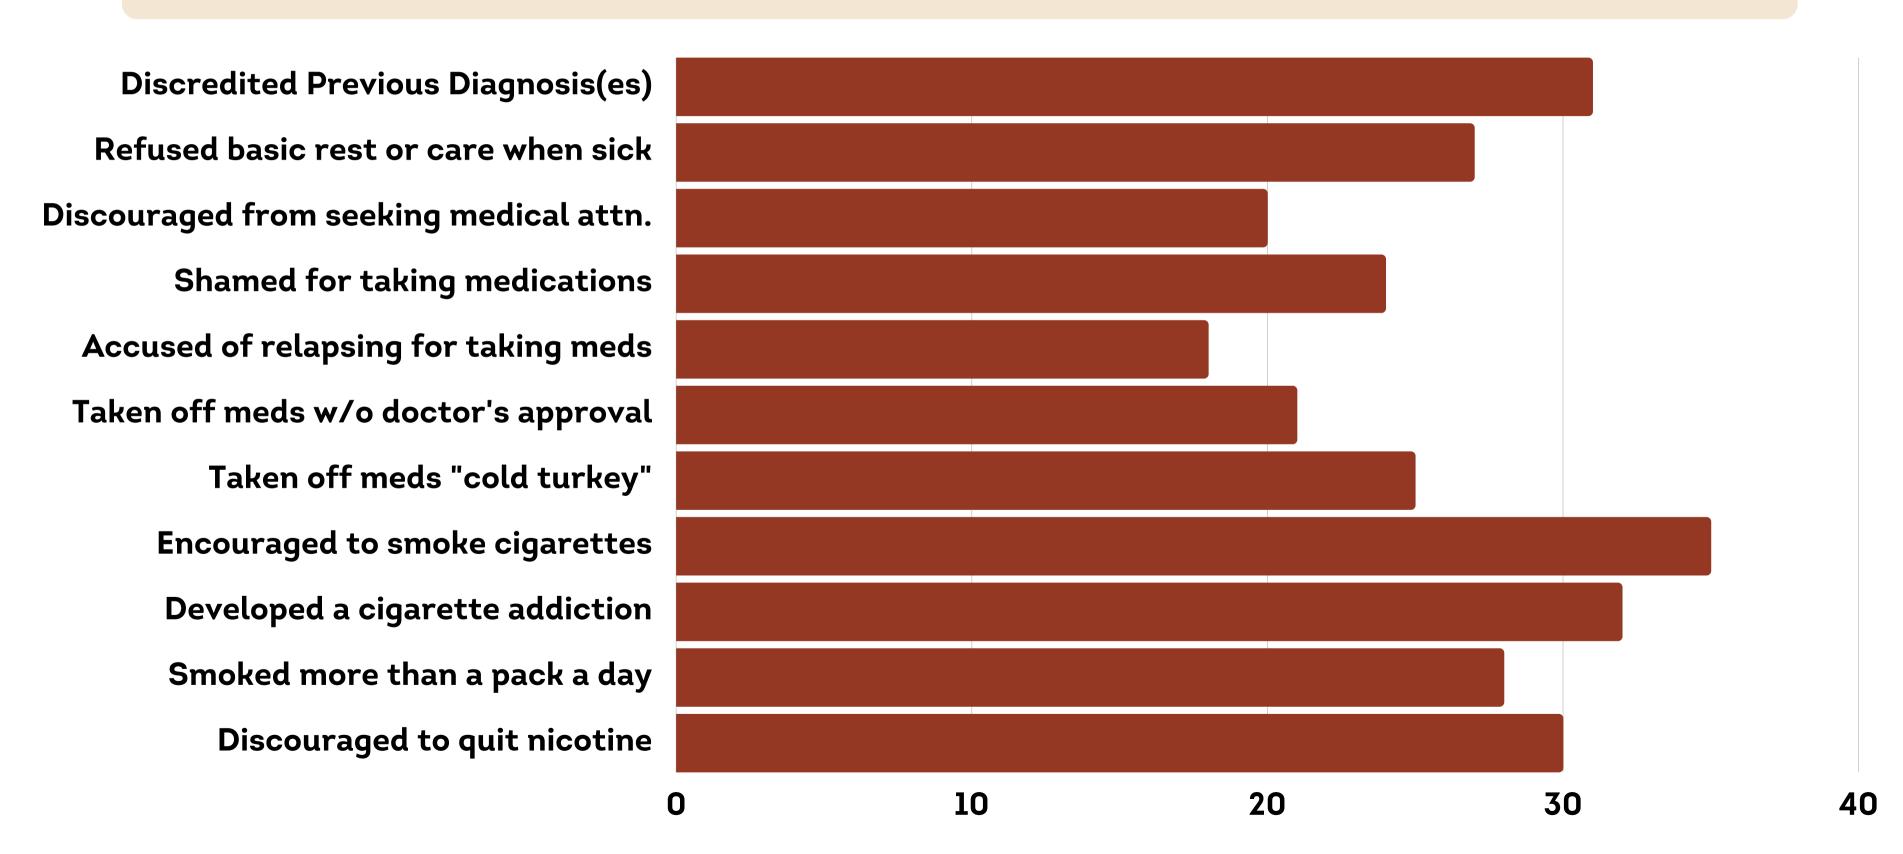

### DID STAFF REQUEST YOU GET OFF OF MENTAL HEALTH RELATED MEDICATIONS?

### DID STAFF REQUEST YOU GET OFF OF PHYSICAL HEALTH RELATED MEDICATIONS?

WHICH MENTAL HEALTH RELATED MEDICATIONS DID STAFF DISCOURAGE YOU FROM TAKING?

**30** 

WHICH PHYSICAL HEALTH RELATED MEDICATIONS DID STAFF DISCOURAGE YOU FROM TAKING?