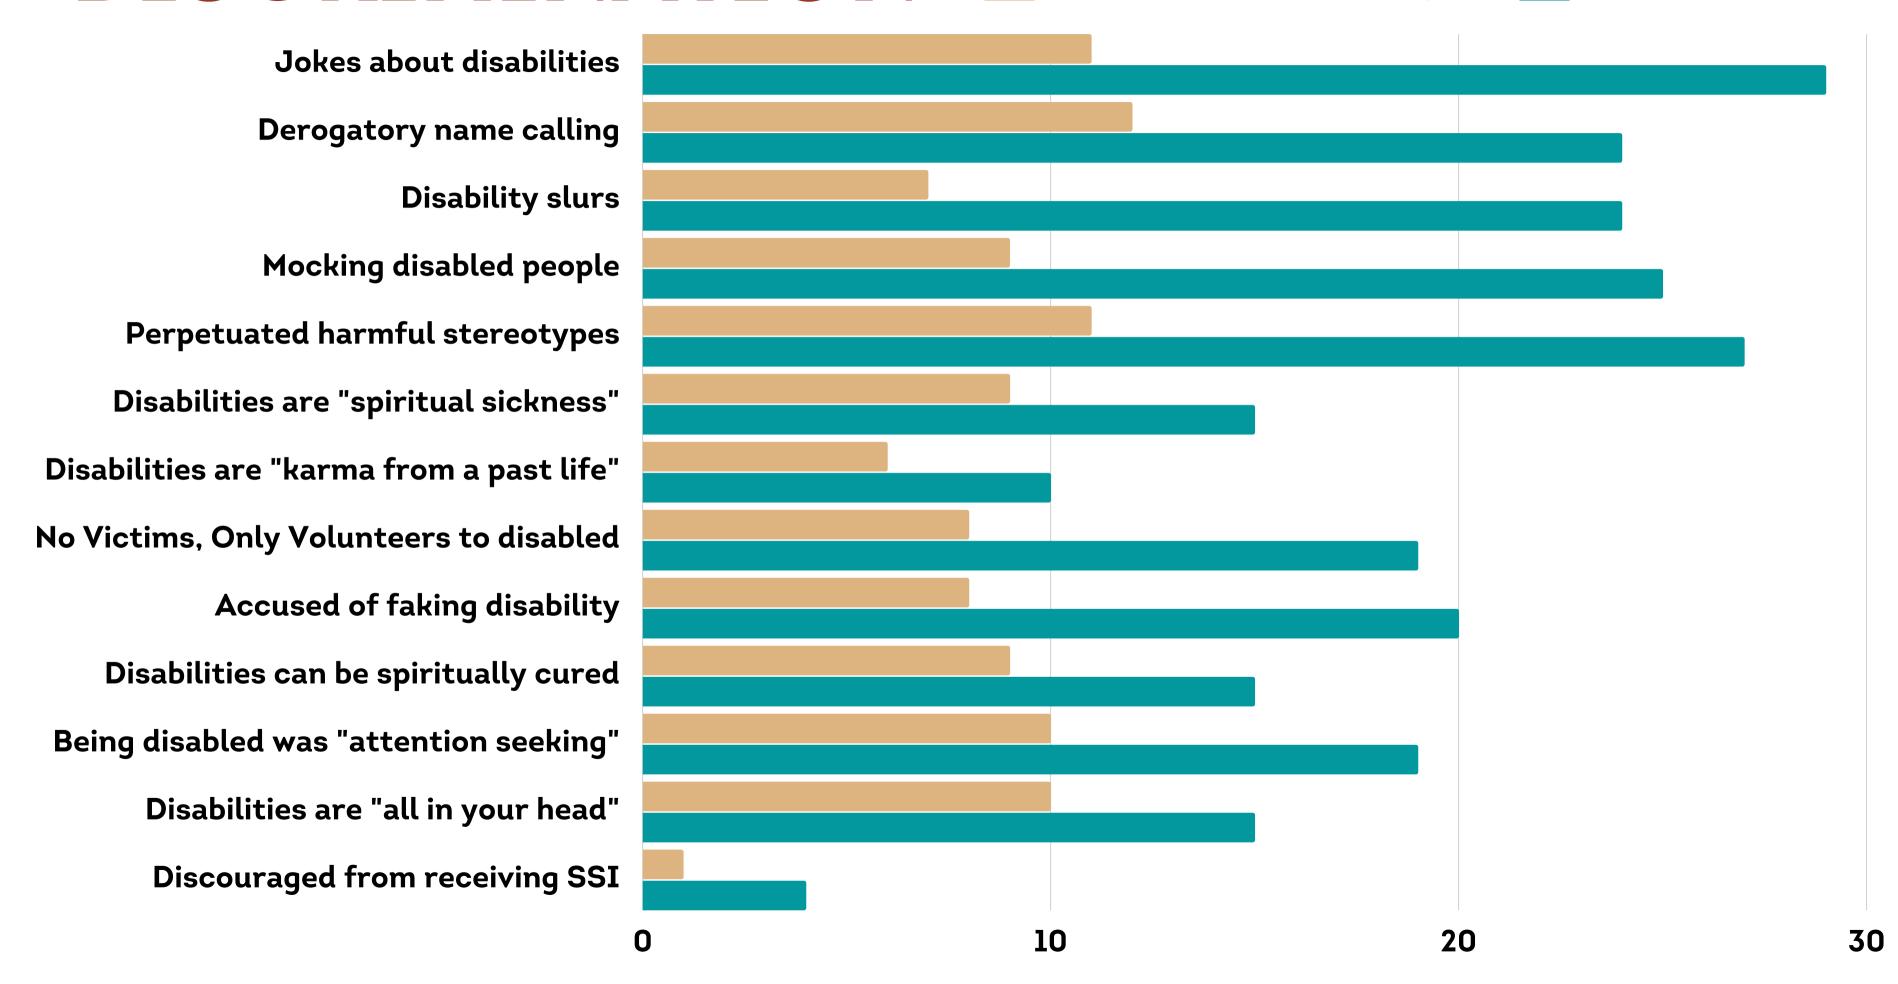

DID YOU EXPERIENCE ANY OF THE FOLLOWING IN REGARD TO YOUR HEALTH AND WELLBEING WHILE IN THE GROUP?

DID YOU WITNESS STAFF TELLING YOU OR OTHERS INAPPROPRIATE MEDICAL OPINIONS?

Staff said/did to you

Staff said/did to you Witnessed

40

Staff said/did to you

Staff said/did to you