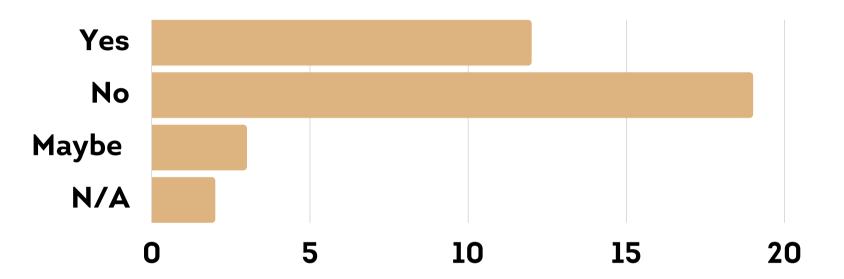

DID YOU OR YOUR PARENTS DISCUSS WITH YOUR DOCTOR ABOUT GETTING OFF MEDICATION AT THE STAFF'S DIRECTION?

### DID STAFF REQUEST YOU GET OFF OF MENTAL HEALTH RELATED MEDICATIONS?