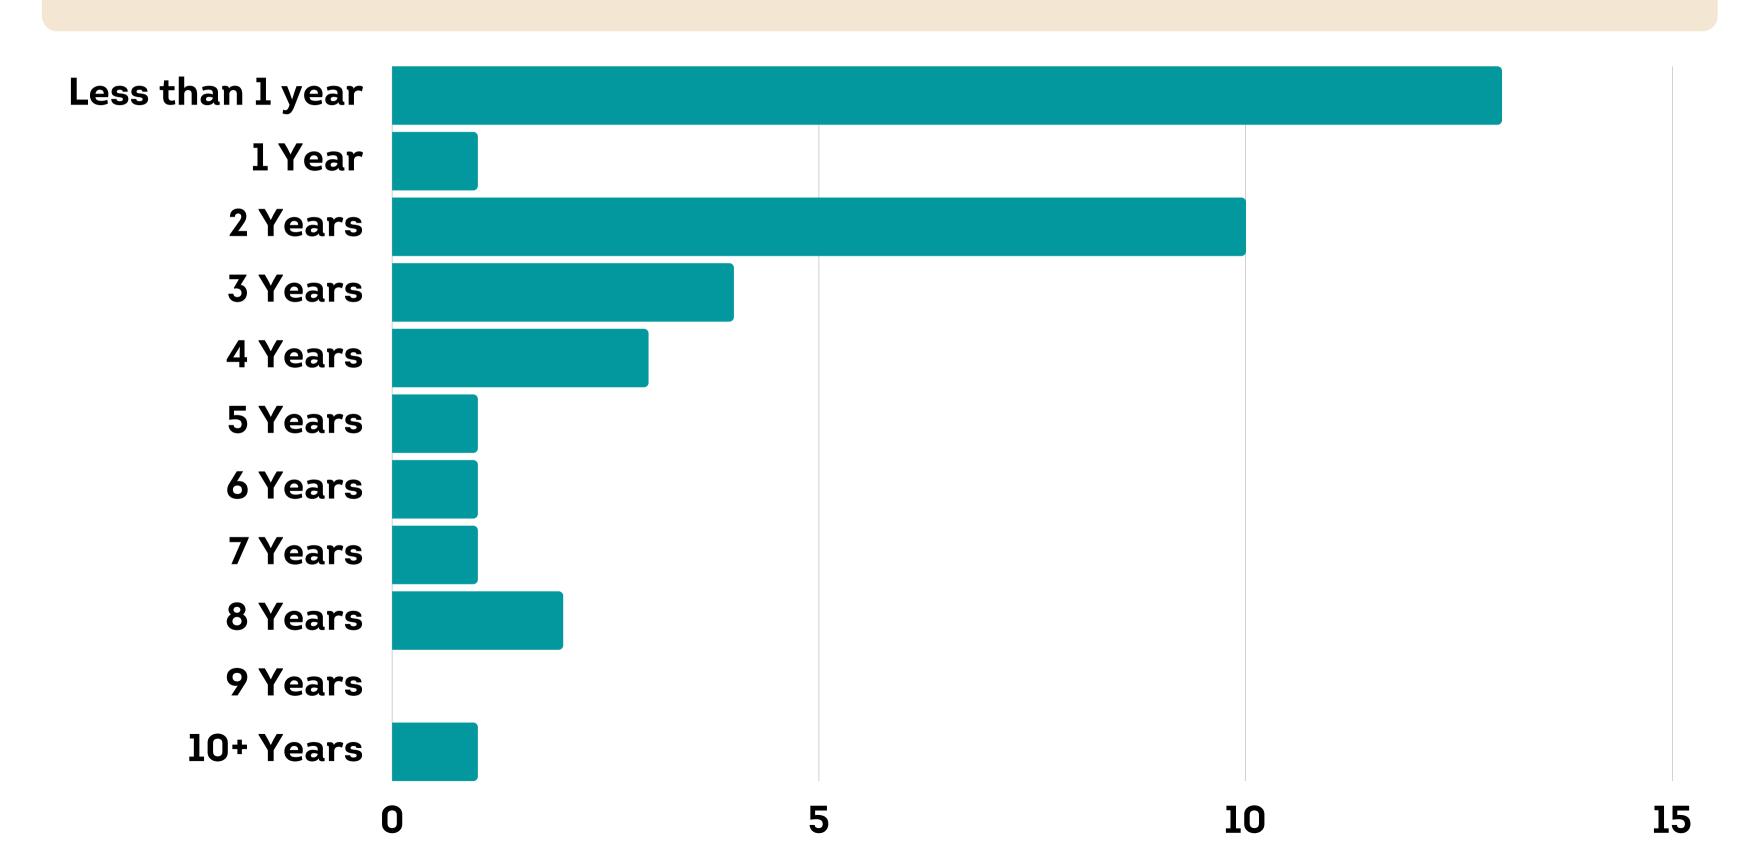

#### DO YOU FEEL THAT THE PROGRAM MISTREATED ITS CLIENTS?

DO YOU BELIEVE THAT ENTHUSIASTIC SOBRIETY PROGRAMS ARE ABUSIVE?

HOW LONG DID IT TAKE YOU TO REALIZE THE PROGRAM'S MISTREATMENT OR ABUSE?