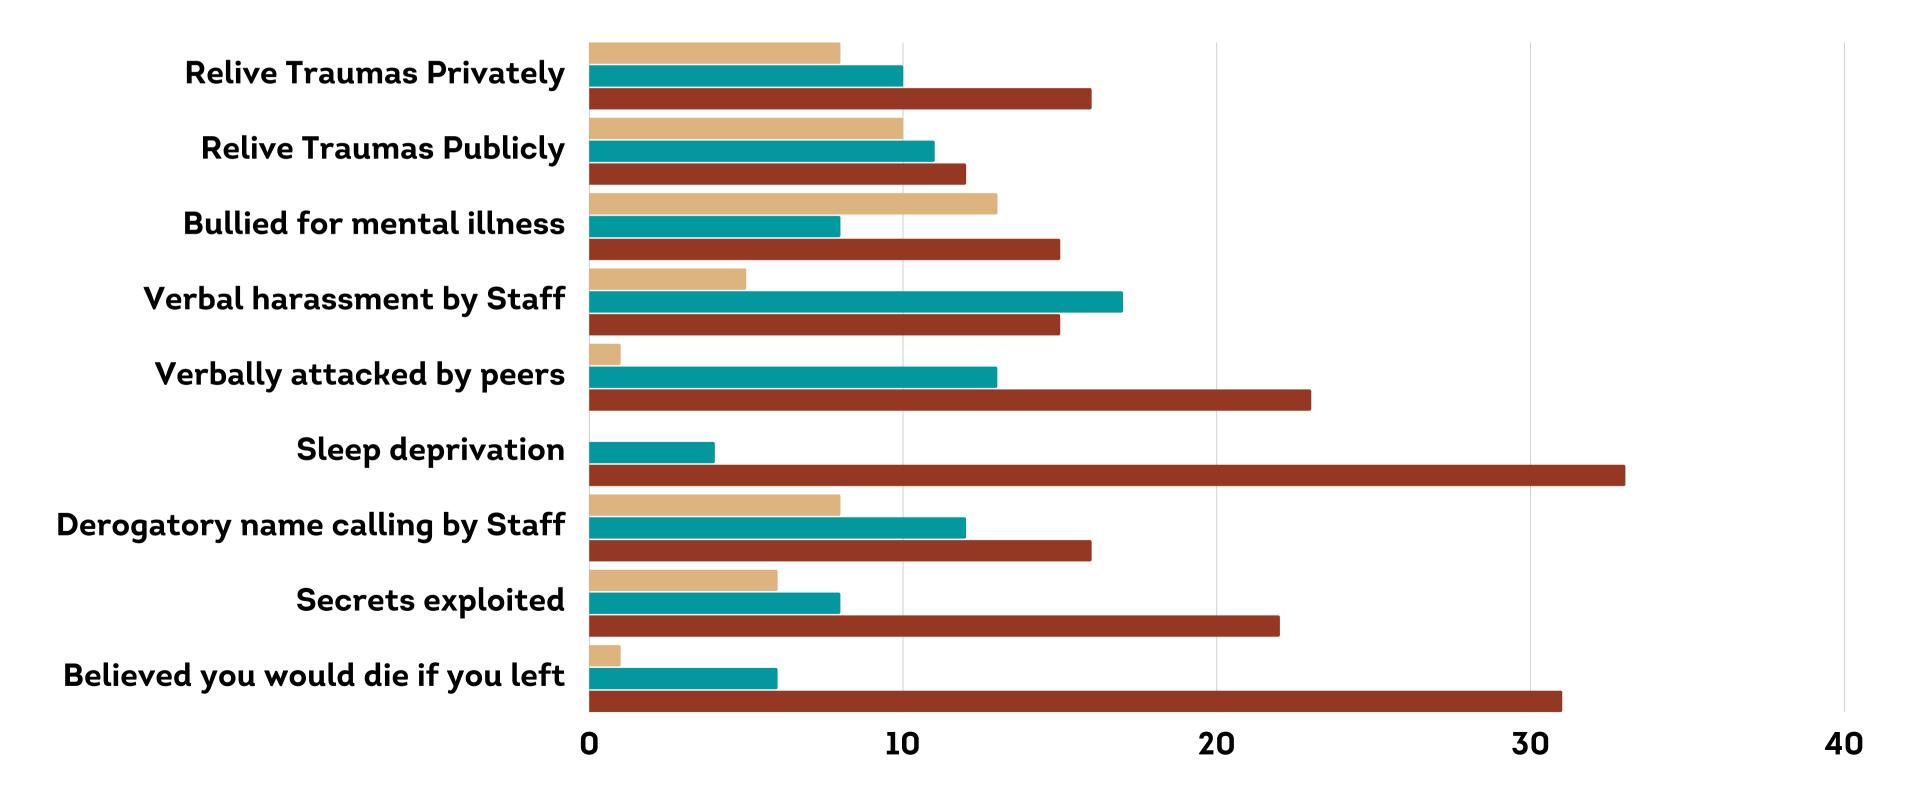

DO YOU BELIEVE YOU EXPERIENCED EMOTIONAL OR PSYCHOLOGICAL ABUSE DURING YOUR TIME IN THE THE INSIGHT PROGRAM?

DID STAFF EVER SHARE PERSONAL DETAILS
ABOUT YOU TO OTHER GROUP MEMBERS
WITHOUT YOUR CONSENT?