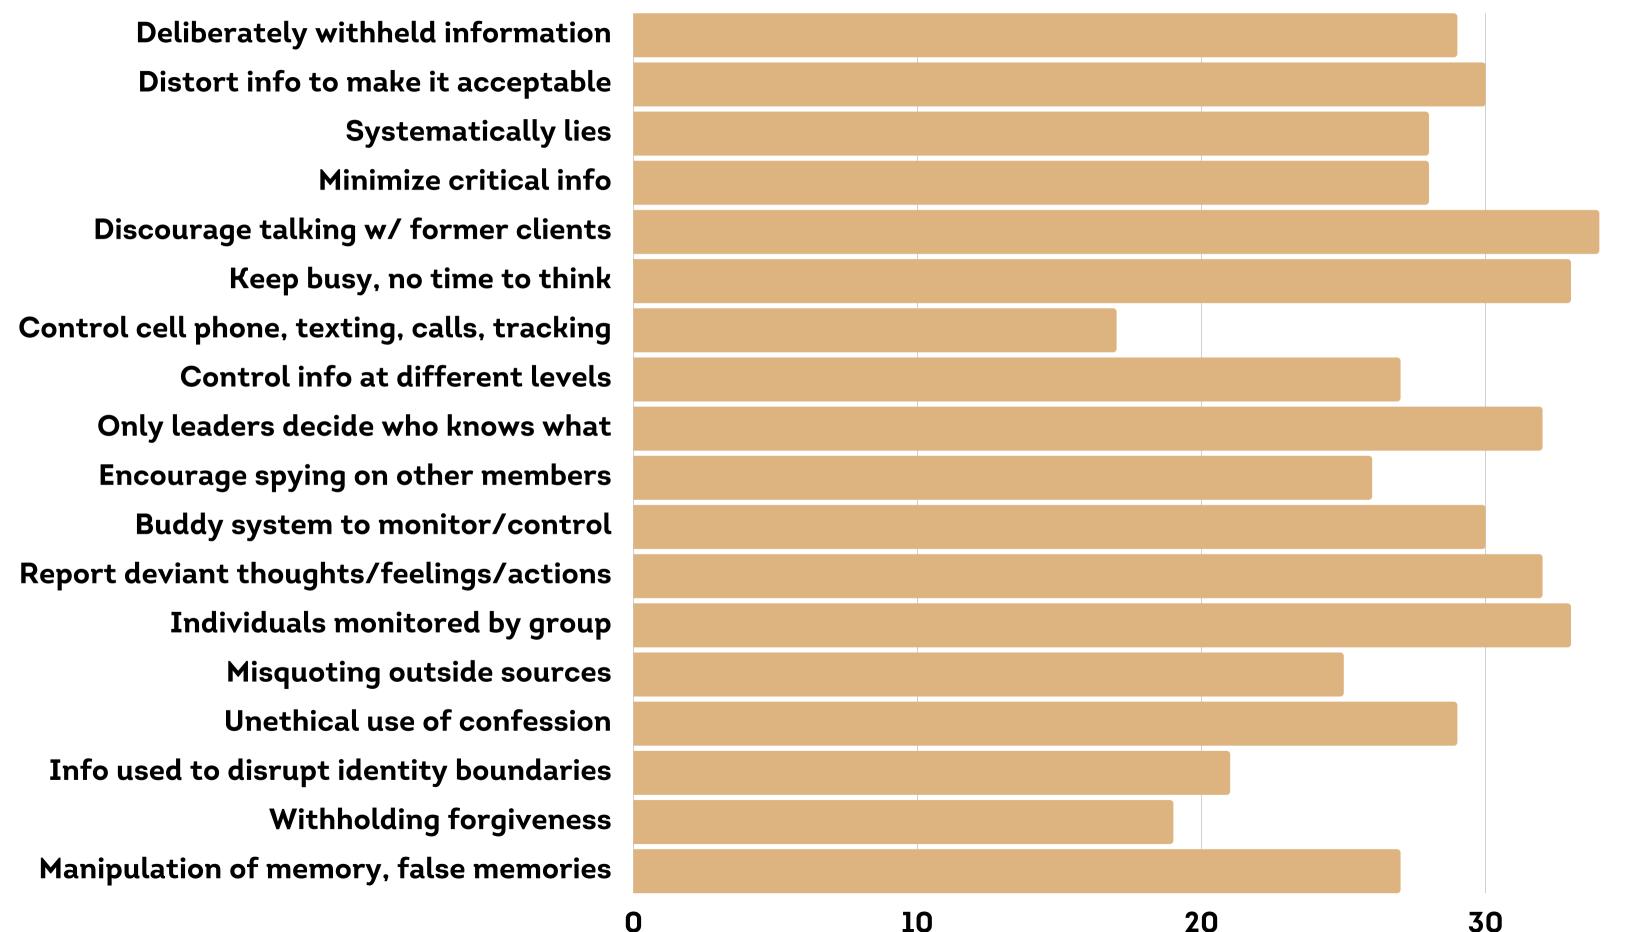

OUR PARENTS DISCUSS WITH YOUR DOCTOR ABOUT GETTING OFF MEDICATION AT THE STAFF'S DIRECTION?



### DID STAFF REQUEST YOU GET OFF OF MENTAL HEALTH RELATED MEDICATIONS?



### DID STAFF REQUEST YOU GET OFF OF PHYSICAL HEALTH RELATED MEDICATIONS?



WHICH MENTAL HEALTH RELATED MEDICATIONS DID STAFF DISCOURAGE YOU FROM TAKING?



**30** 

WHICH PHYSICAL HEALTH RELATED MEDICATIONS DID STAFF DISCOURAGE YOU FROM TAKING?



DID YOU EXPERIENCE ANY OF THE FOLLOWING IN REGARD TO YOUR HEALTH AND WELLBEING WHILE IN THE GROUP?



DID YOU WITNESS STAFF TELLING YOU OR OTHERS INAPPROPRIATE MEDICAL OPINIONS?









Staff said/did to you





Staff said/did to you Witnessed





40



Staff said/did to you





Staff said/did to you





### UNDUE INFLUENCE: BEHAVIORAL



### UNDUE INFLUENCE: INFORMATION



### UNDUE INFLUENCE: THOUGHT



40

#### UNDUE INFLUENCE: EMOTIONAL



DO YOU PERSONALLY BELIEVE YOU SUFFERED FROM CHEMICAL DEPENDENCY / DRUG ADDICTION WHEN YOU ARRIVED AT THE PROGRAM?



5

0

DO YOU FEEL THE PROGRAM ENCOURAGED YOU TO EXAGGERATE OR LIE ABOUT YOUR SUBSTANCE ABUSE HISTORY?



#### WERE YOU DRUG TESTED IN THE PROGRAM?

10

15

20



# DO YOU BELIEVE THAT YOUR EXPERIENCE IN THE GROUP HAS HAD LONG TERM NEGATIVE HEALTH IMPLICATIONS?



AFTER LEAVING THE PROGRAM, HOW WOULD YOU JUDGE YOUR CURRENT STATUS WITH NARCOTICS OR ALCOHOL?











HOW MANY OF THESE SYMPTOMS/ISSUES/DIAGNOSIS DO YOU ATTRIBUTE TO YOUR TIME IN THE GROUP?



SINCE YOUR TIME IN THE GROUP, HOW MANY MEMBERS HAVE YOU KNOWN TO DIE BY SUICIDE OR OVERDOSE?







#### DO YOU FEEL YOUR EXPERIENCE IN THE GROUP PRED