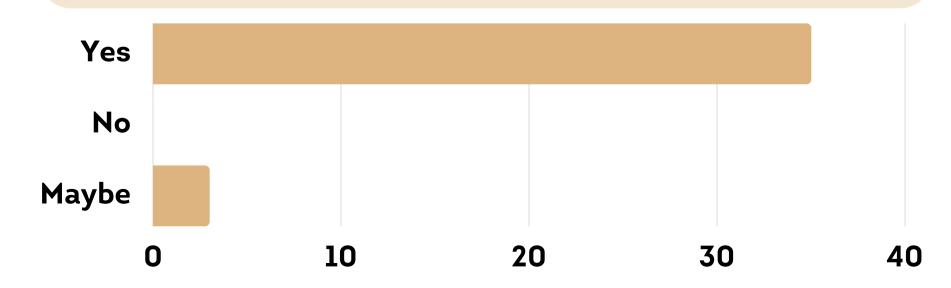

#### DO YOU FEEL THAT THE PROGRAM MISTREATED ITS CLIENTS?

DO YOU BELIEVE THAT ENTHUSIASTIC SOBRIETY PROGRAMS ARE ABUSIVE?

HOW LONG DID IT TAKE YOU TO REALIZE THE PROGRAM'S MISTREATMENT OR ABUSE?