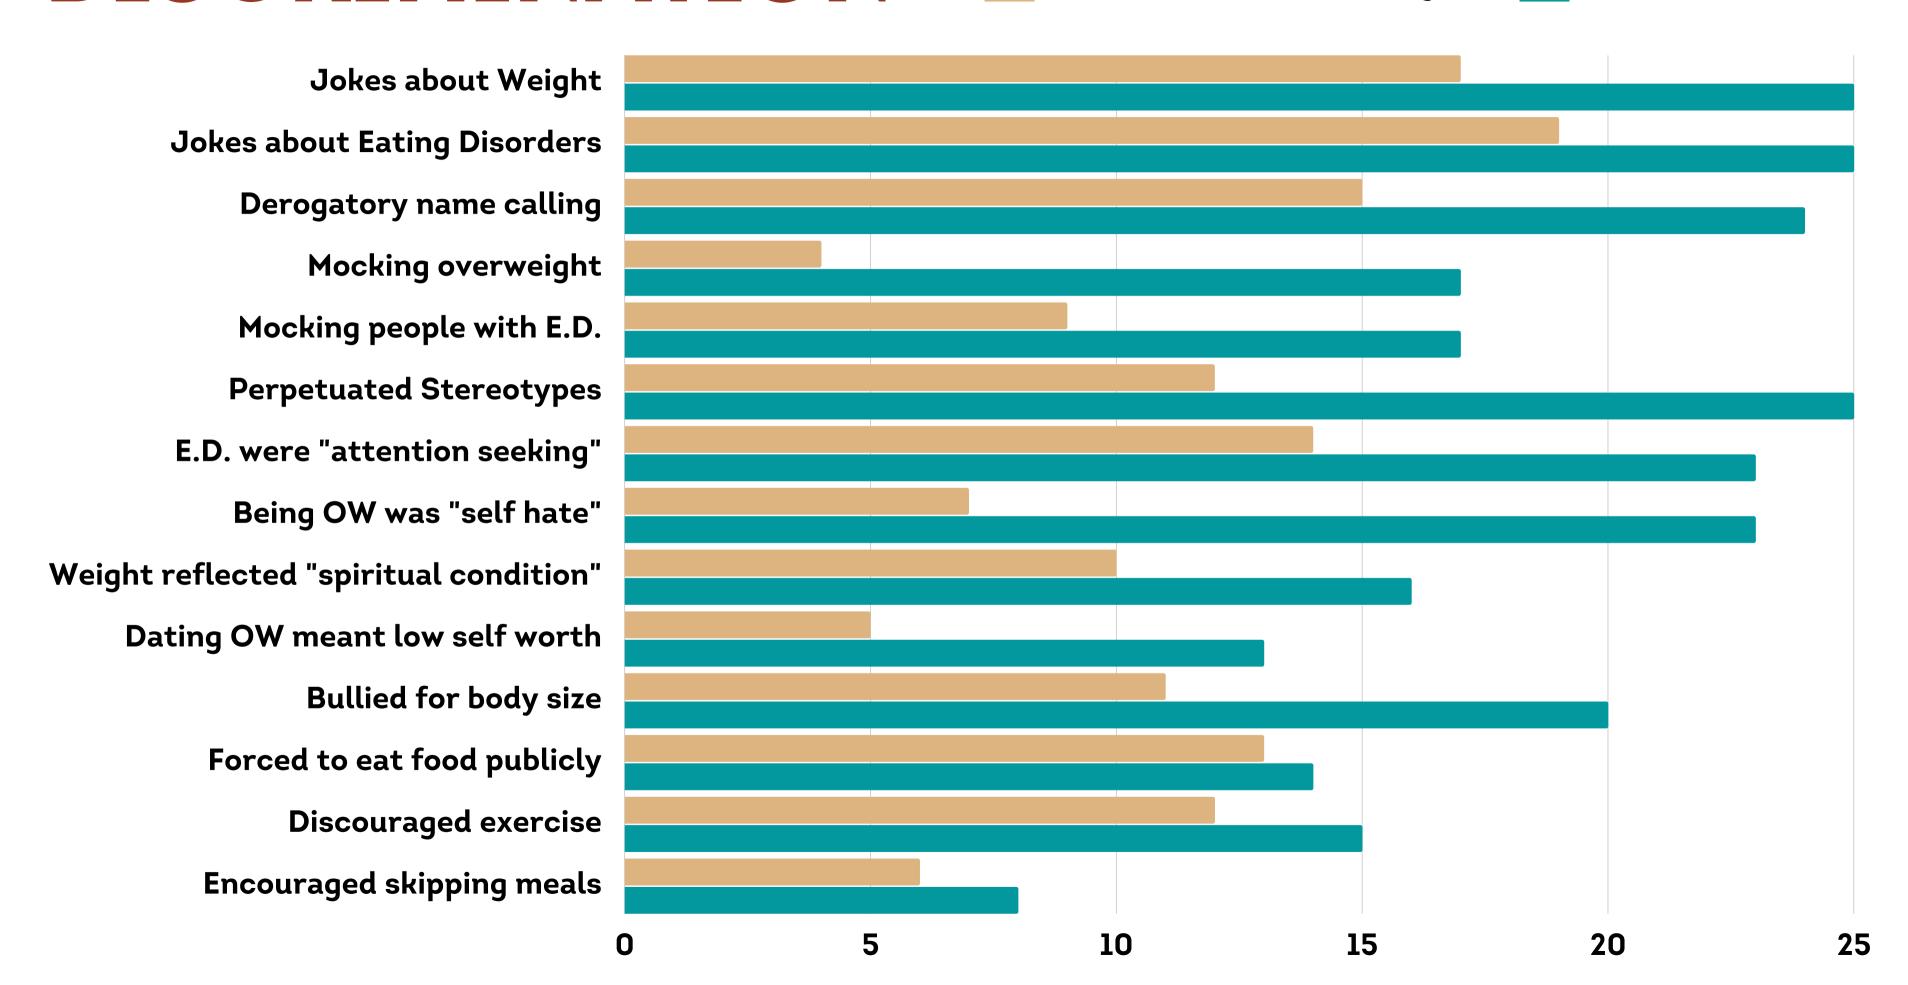

DID YOU EXPERIENCE ANY OF THE FOLLOWING IN REGARD TO YOUR HEALTH AND WELLBEING WHILE IN THE GROUP?

DID YOU WITNESS STAFF TELLING YOU OR OTHERS INAPPROPRIATE MEDICAL OPINIONS?

Staff said/did to you

Staff said/did to you Witnessed

40

Staff said/did to you

Staff said/did to you