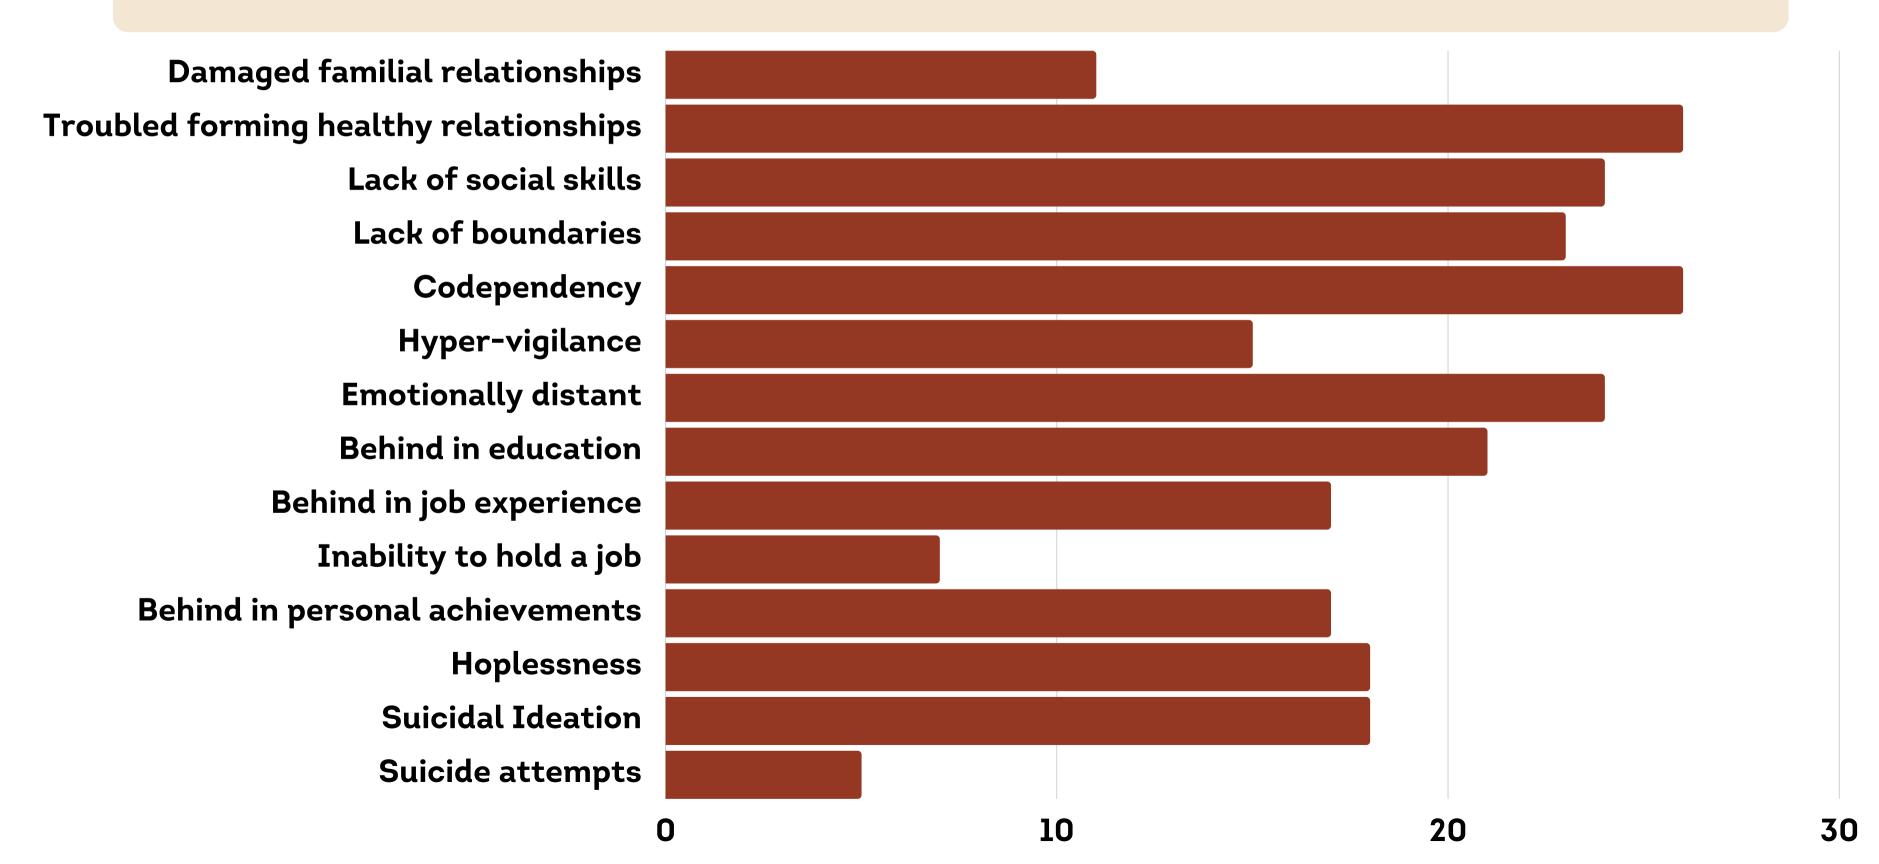

# DO YOU BELIEVE THAT YOUR EXPERIENCE IN THE GROUP HAS HAD LONG TERM NEGATIVE HEALTH IMPLICATIONS?

AFTER LEAVING THE PROGRAM, HOW WOULD YOU JUDGE YOUR CURRENT STATUS WITH NARCOTICS OR ALCOHOL?

HOW MANY OF THESE SYMPTOMS/ISSUES/DIAGNOSIS DO YOU ATTRIBUTE TO YOUR TIME IN THE GROUP?