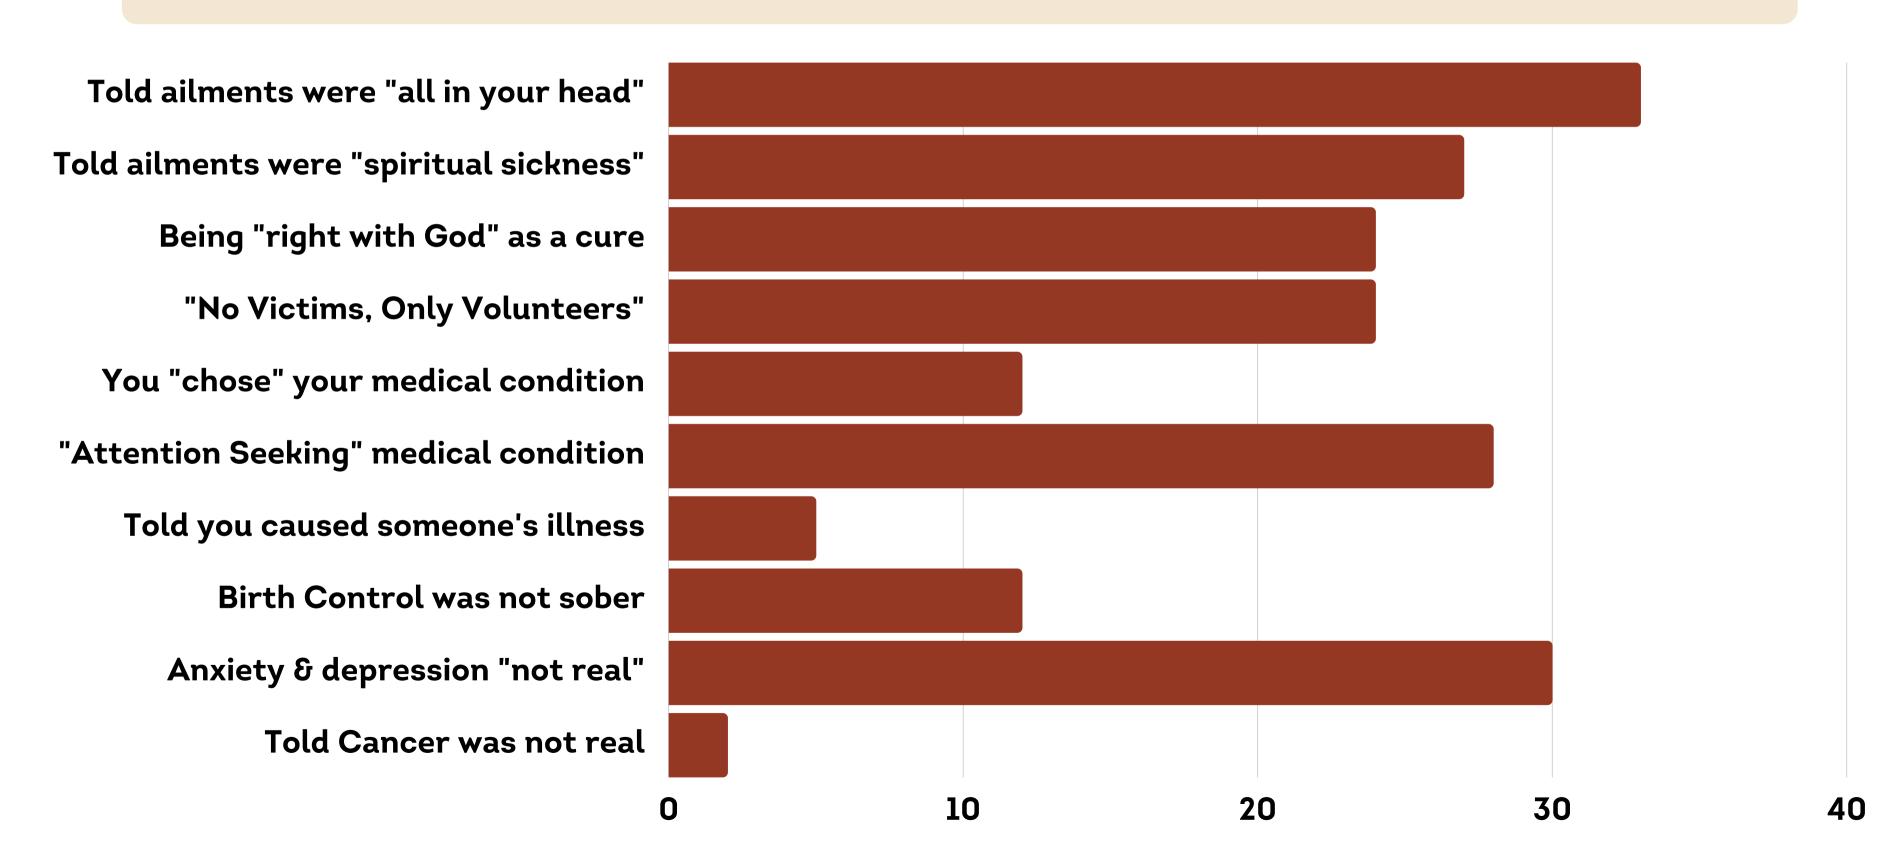

DO YOU BELIEVE YOU EXPERIENCED EMOTIONAL OR PSYCHOLOGICAL ABUSE DURING YOUR TIME IN THE THE INSIGHT PROGRAM?

DID STAFF EVER SHARE PERSONAL DETAILS
ABOUT YOU TO OTHER GROUP MEMBERS
WITHOUT YOUR CONSENT?

DID YOU EXPERIENCE SUICIDAL IDEATION OR ATTEMPTS WHILE IN THE INSIGHT PROGRAM?

DID STAFF EVER SHARE PERSONAL DETAILS ABOUT OTHER GROUP MEMBERS TO YOU? THIS INCLUDES FORMER GROUP MEMBERS.

DO YOU BELIEVE YOU EXPERIENCED EVENTS
THAT WERE HARMFUL TO YOUR MEDICAL
HEALTH AND WELLBEING?