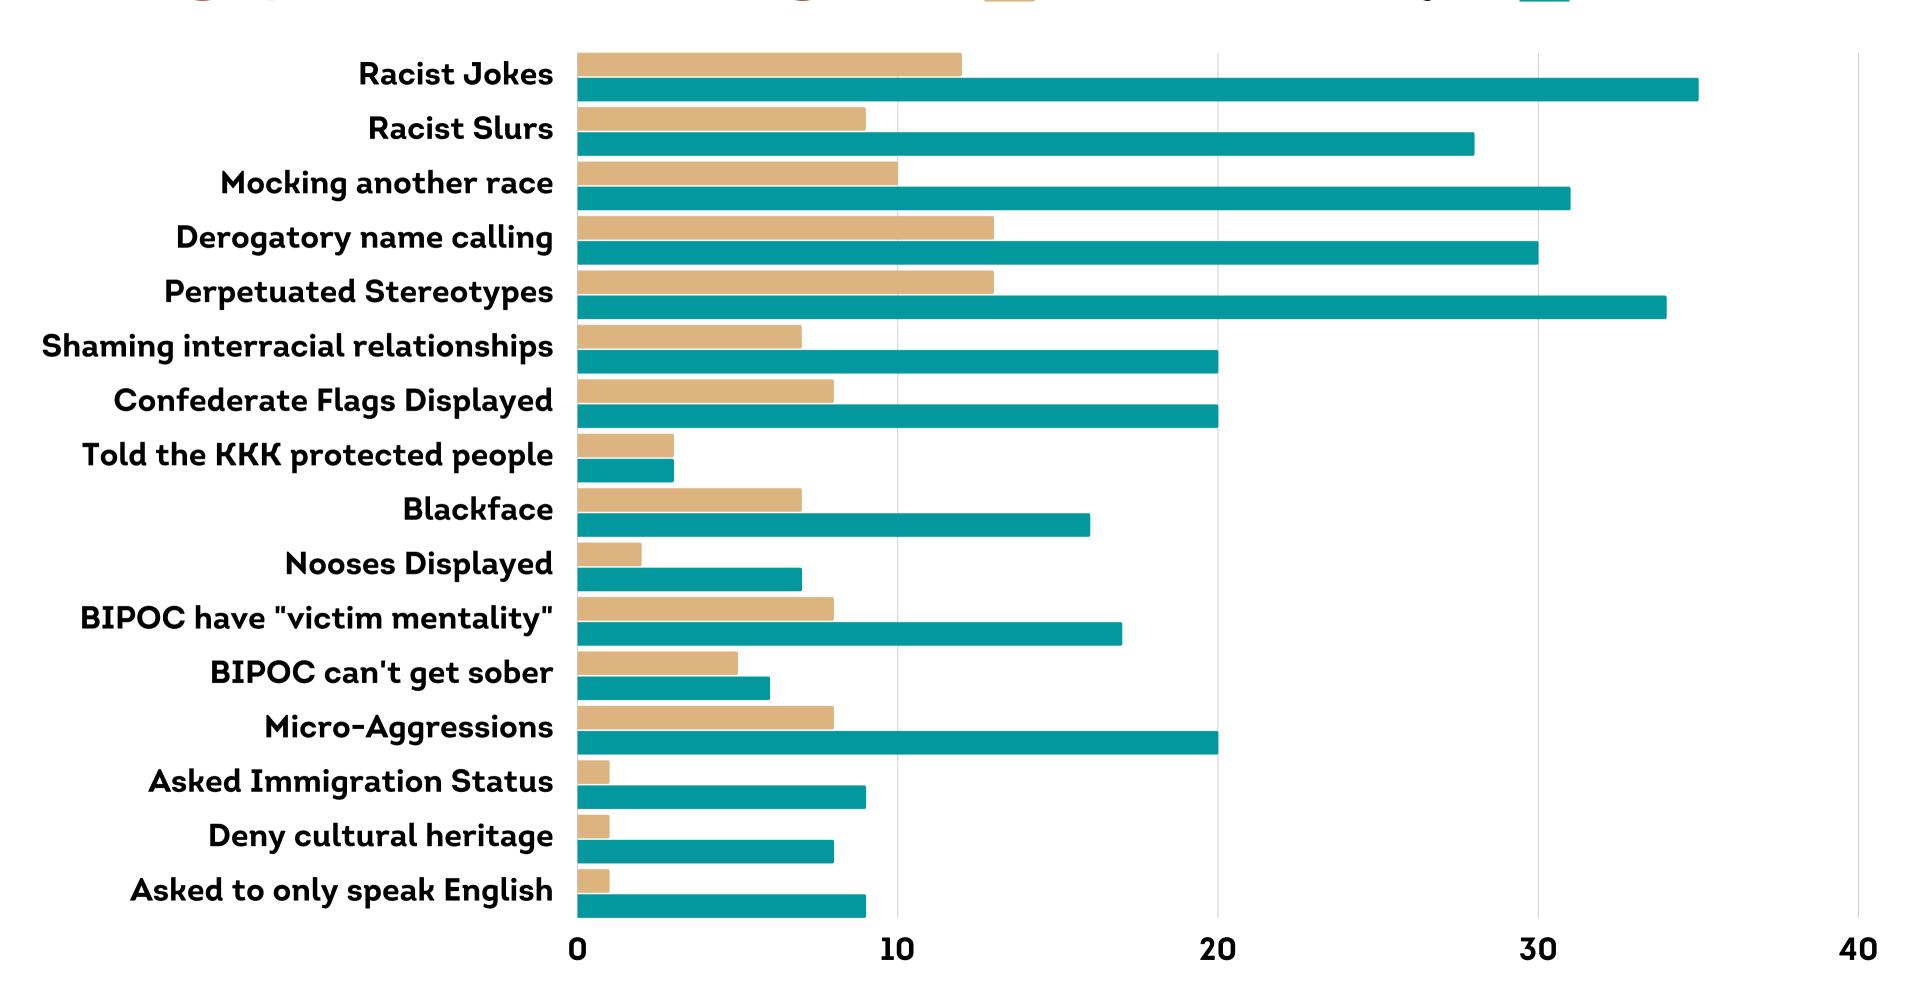

IF YOU EXPERIENCED ANY INAPPROPRIATE SEXUAL CONDUCT AS A MINOR, BEFORE OR DURING YOUR TIME IN THE GROUP, WERE YOU OFFERED ANY WAY TO REPORT WHAT HAPPENED TO AUTHORITIES?

DID YOU EXPERIENCE ANY OF THE FOLLOWING DURING YOUR TIME IN THE GROUP?

DO YOU BELIEVE YOU EXPERIENCED EMOTIONAL OR PSYCHOLOGICAL ABUSE DURING YOUR TIME IN THE THE INSIGHT PROGRAM?

DID STAFF EVER SHARE PERSONAL DETAILS
ABOUT YOU TO OTHER GROUP MEMBERS
WITHOUT YOUR CONSENT?