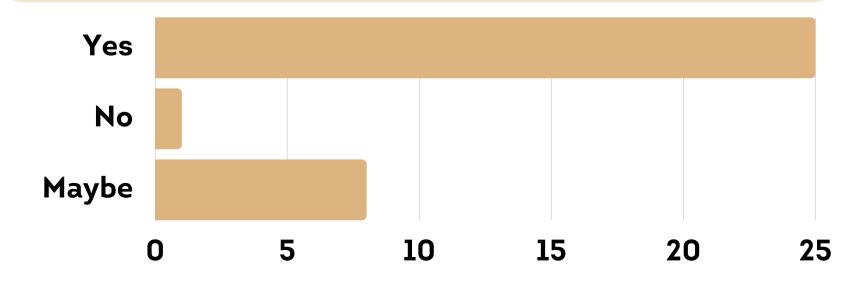

# DO YOU THINK YOUR GUARDIANS WOULD HAVE A DIFFERENT VIEW OF THE PROGRAM IF THEY KNEW WHAT WENT ON?