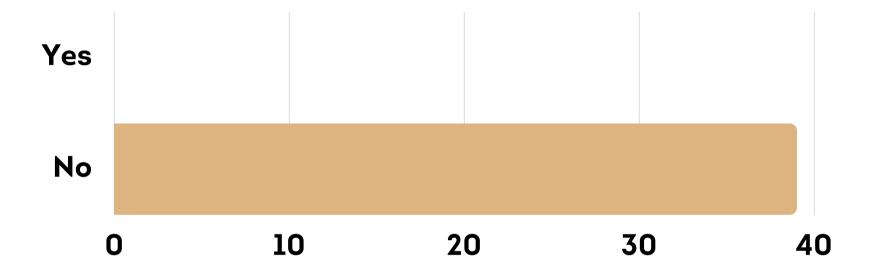

## DO YOU THINK YOUR GUARDIANS WERE AWARE OF THE FULL SCOPE OF YOUR EXPERIENCE WHILE YOU WERE IN THE GROUP?