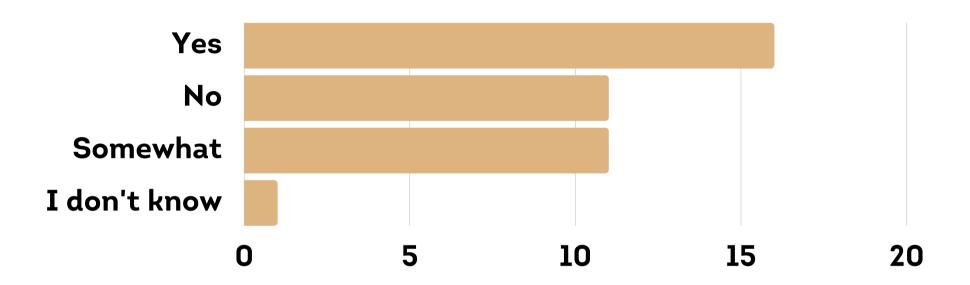

DO YOU BELIEVE YOU EXPERIENCED EMOTIONAL OR PSYCHOLOGICAL ABUSE DURING YOUR TIME IN THE THE INSIGHT PROGRAM?

DID STAFF EVER SHARE PERSONAL DETAILS
ABOUT YOU TO OTHER GROUP MEMBERS
WITHOUT YOUR CONSENT?