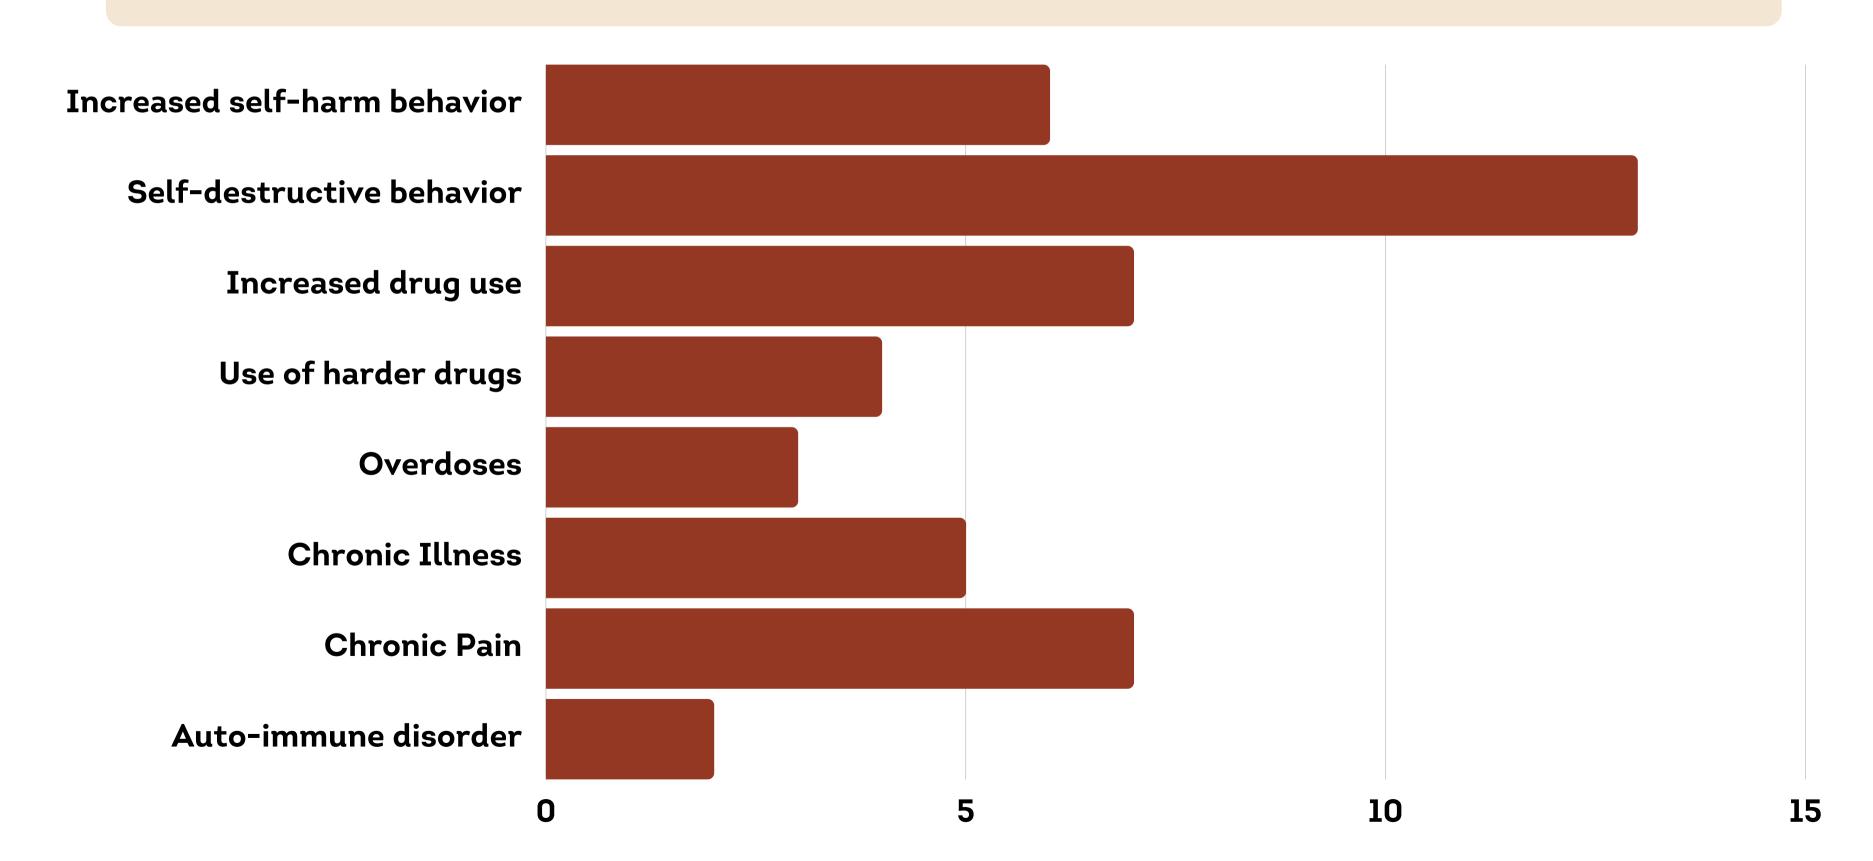

# DO YOU BELIEVE THAT YOUR EXPERIENCE IN THE GROUP HAS HAD LONG TERM NEGATIVE HEALTH IMPLICATIONS?

AFTER LEAVING THE PROGRAM, HOW WOULD YOU JUDGE YOUR CURRENT STATUS WITH NARCOTICS OR ALCOHOL?

HOW MANY OF THESE SYMPTOMS/ISSUES/DIAGNOSIS DO YOU ATTRIBUTE TO YOUR TIME IN THE GROUP?