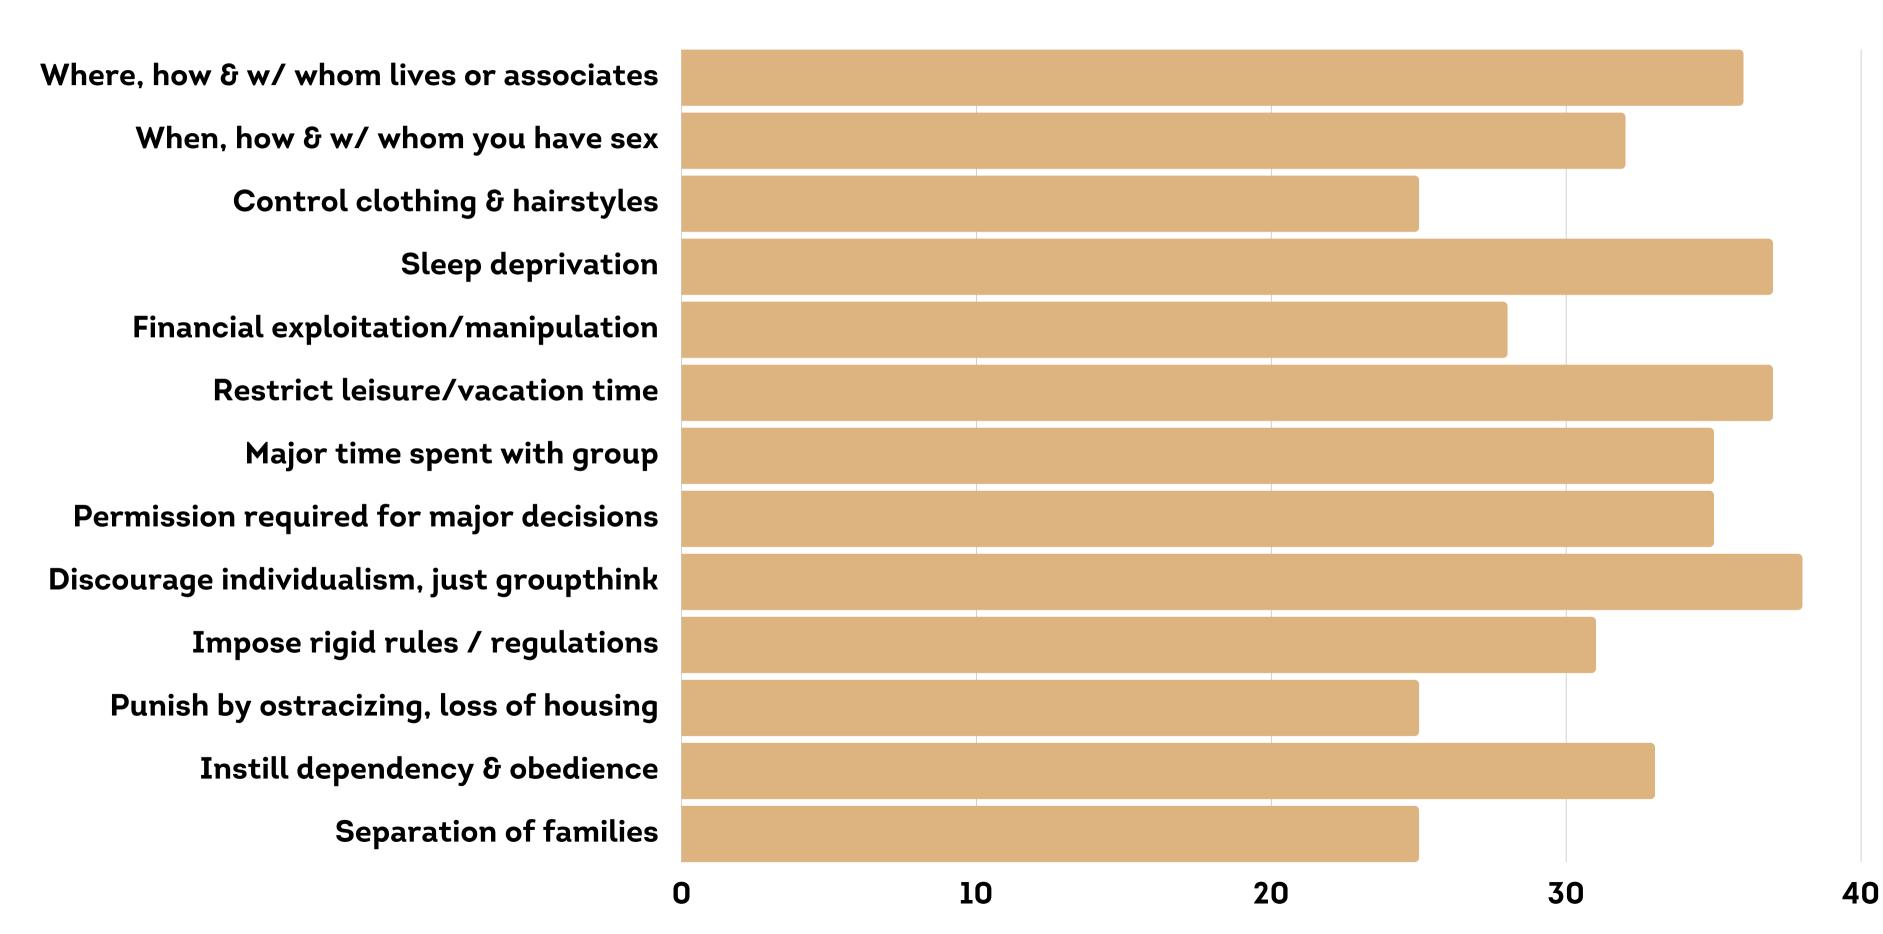

EALTH AND WELLBEING?



DID YOU OR YOUR PARENTS DISCUSS WITH YOUR DOCTOR ABOUT GETTING OFF MEDICATION AT THE STAFF'S DIRECTION?



### DID STAFF REQUEST YOU GET OFF OF MENTAL HEALTH RELATED MEDICATIONS?



### DID STAFF REQUEST YOU GET OFF OF PHYSICAL HEALTH RELATED MEDICATIONS?



WHICH MENTAL HEALTH RELATED MEDICATIONS DID STAFF DISCOURAGE YOU FROM TAKING?



**30** 

WHICH PHYSICAL HEALTH RELATED MEDICATIONS DID STAFF DISCOURAGE YOU FROM TAKING?



DID YOU EXPERIENCE ANY OF THE FOLLOWING IN REGARD TO YOUR HEALTH AND WELLBEING WHILE IN THE GROUP?



DID YOU WITNESS STAFF TELLING YOU OR OTHERS INAPPROPRIATE MEDICAL OPINIONS?









Staff said/did to you





Staff said/did to you Witnessed





40



Staff said/did to you





Staff said/did to you





### UNDUE INFLUENCE: BEHAVIORAL



### UNDUE INFLUENCE: INFORMATION



### UNDUE INFLUENCE: THOUGHT



40

#### UNDUE INFLUENCE: EMOTIONAL



DO YOU PERSONALLY BELIEVE YOU SUFFERED FROM CHEMICAL DEPENDENCY / DRUG ADDICTION WHEN YOU ARRIVED AT THE PROGRAM?



5

0

DO YOU FEEL THE PROGRAM ENCOURAGED YOU TO EXAGGERATE OR LIE ABOUT YOUR SUBSTANCE ABUSE HISTORY?



#### WERE YOU DRUG TESTED IN THE PROGRAM?

10

15

20



# DO YOU BELIEVE THAT YOUR EXPERIENCE IN THE GROUP HAS HAD LONG TERM NEGATIVE HEALTH IMPLICATIONS?



AFTER LEAVING THE PROGRAM, HOW WOULD YOU JUDGE YOUR CURRENT STATUS WITH NARCOTICS OR ALCOHOL?











HOW MANY OF THESE SYMPTOMS/ISSUES/DIAGNOSIS DO YOU ATTRIBUTE TO YOUR TIME IN THE GROUP?



SINCE YOUR TIME IN THE GROUP, HOW MANY MEMBERS HAVE YOU KNOWN TO DIE BY SUICIDE OR OVERDOSE?







#### DO YOU FE