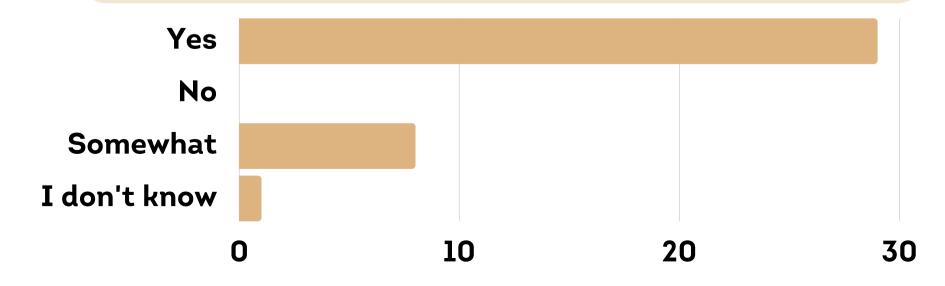

#### DO YOU FEEL THAT THE PROGRAM MISTREATED ITS CLIENTS?

DO YOU BELIEVE THAT ENTHUSIASTIC SOBRIETY PROGRAMS ARE ABUSIVE?

HOW LONG DID IT TAKE YOU TO REALIZE THE PROGRAM'S MISTREATMENT OR ABUSE?