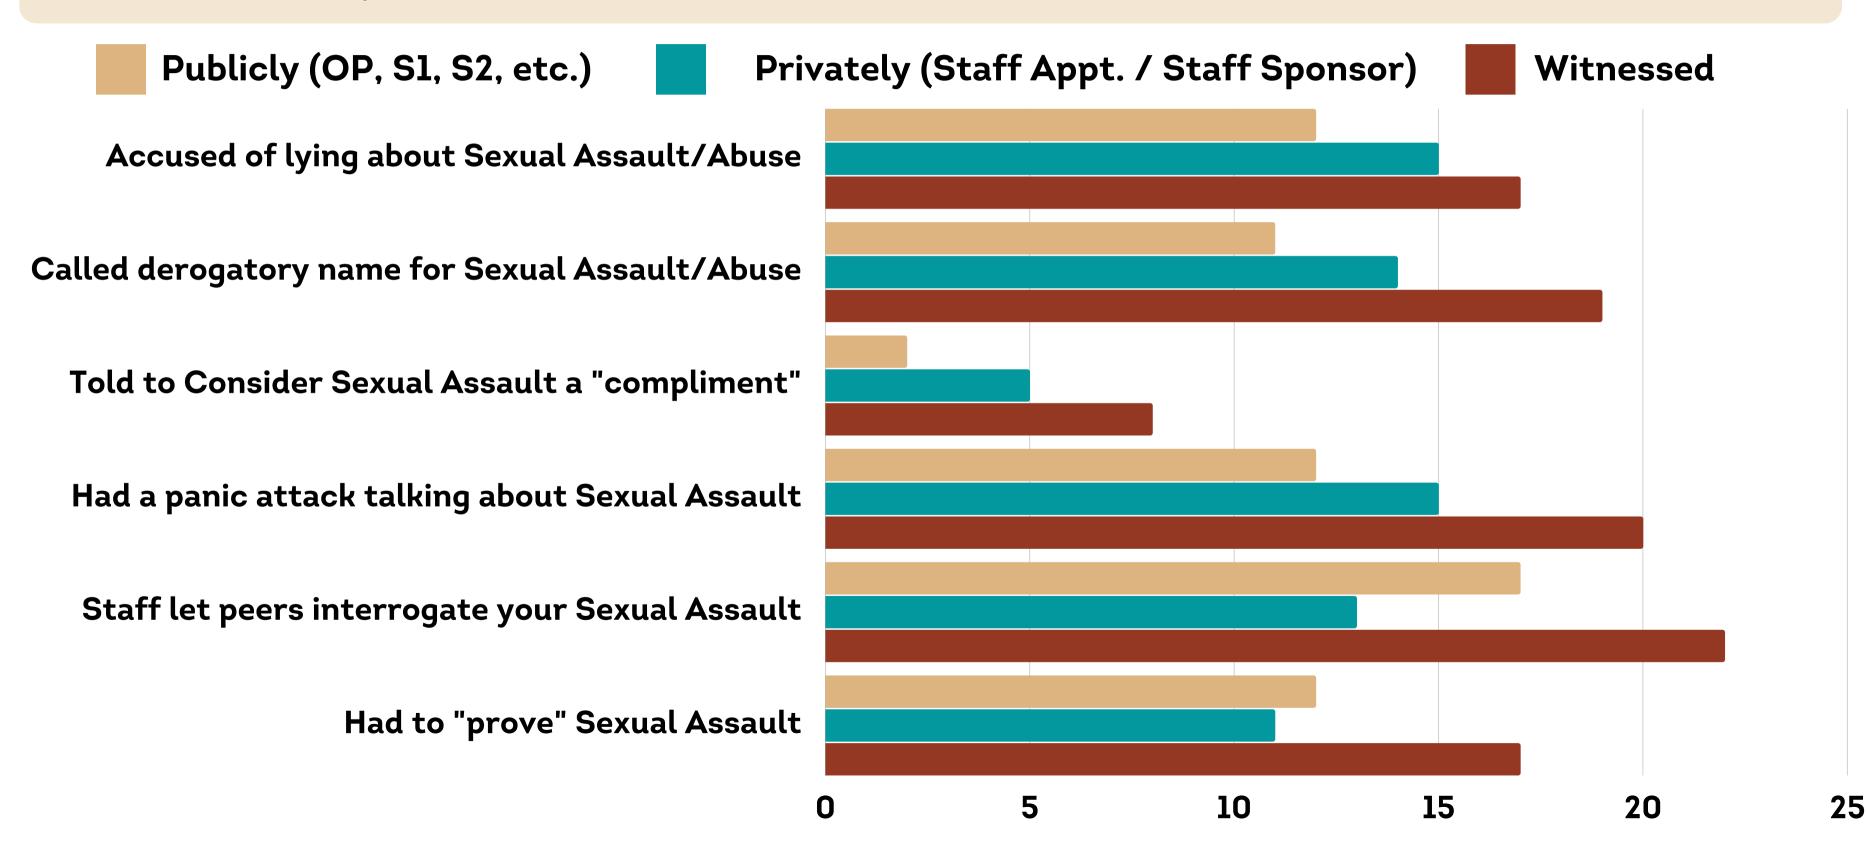

DID ANY OF THE FOLLOWING HAPPEN TO YOU DURING YOUR TIME IN THE PROGRAM?

DID ANY OF THE FOLLOWING HAPPEN TO YOU DURING YOUR TIME IN THE PROGRAM?

15

WAS STAFF AWARE OF SEXUAL MISCONDUCT IN THE GROUP?