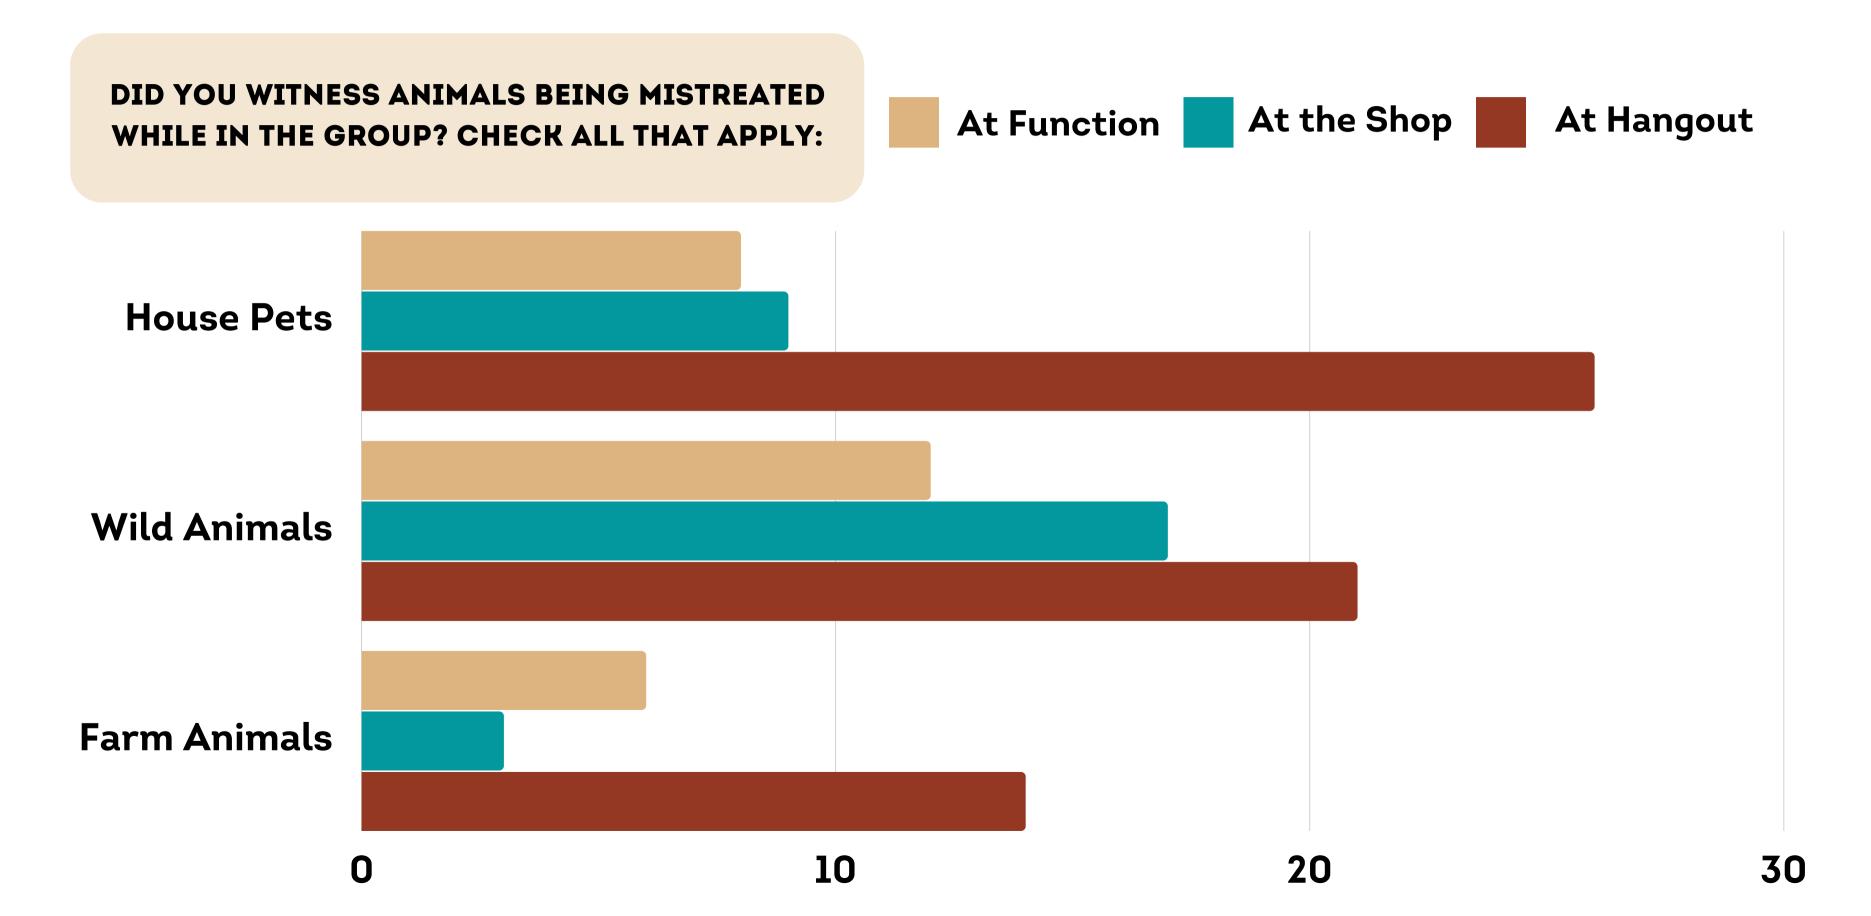

## PHYSICAL EVENTS: ANIMAL ABUSE

IN REGARD TO THE MISTREATMENT OF ANIMALS AND STAFF, PLEASE CHECK ALL THAT APPLY