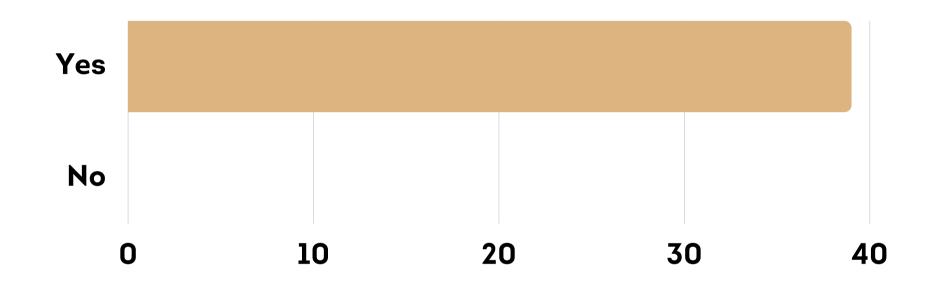

#### DO YOU FEEL THAT THE PROGRAM MISTREATED ITS CLIENTS?

DO YOU BELIEVE THAT ENTHUSIASTIC SOBRIETY PROGRAMS ARE ABUSIVE?

HOW LONG DID IT TAKE YOU TO REALIZE THE PROGRAM'S MISTREATMENT OR ABUSE?