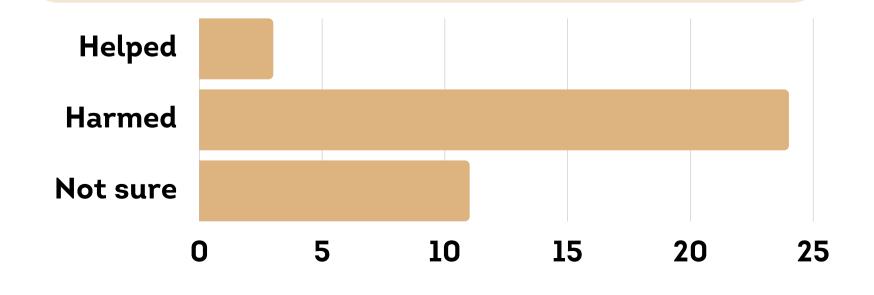

#### DO YOU FEEL YOUR EXPERIENCE IN THE GROUP PREDOMINATELY HELPED OR HARMED YOU?