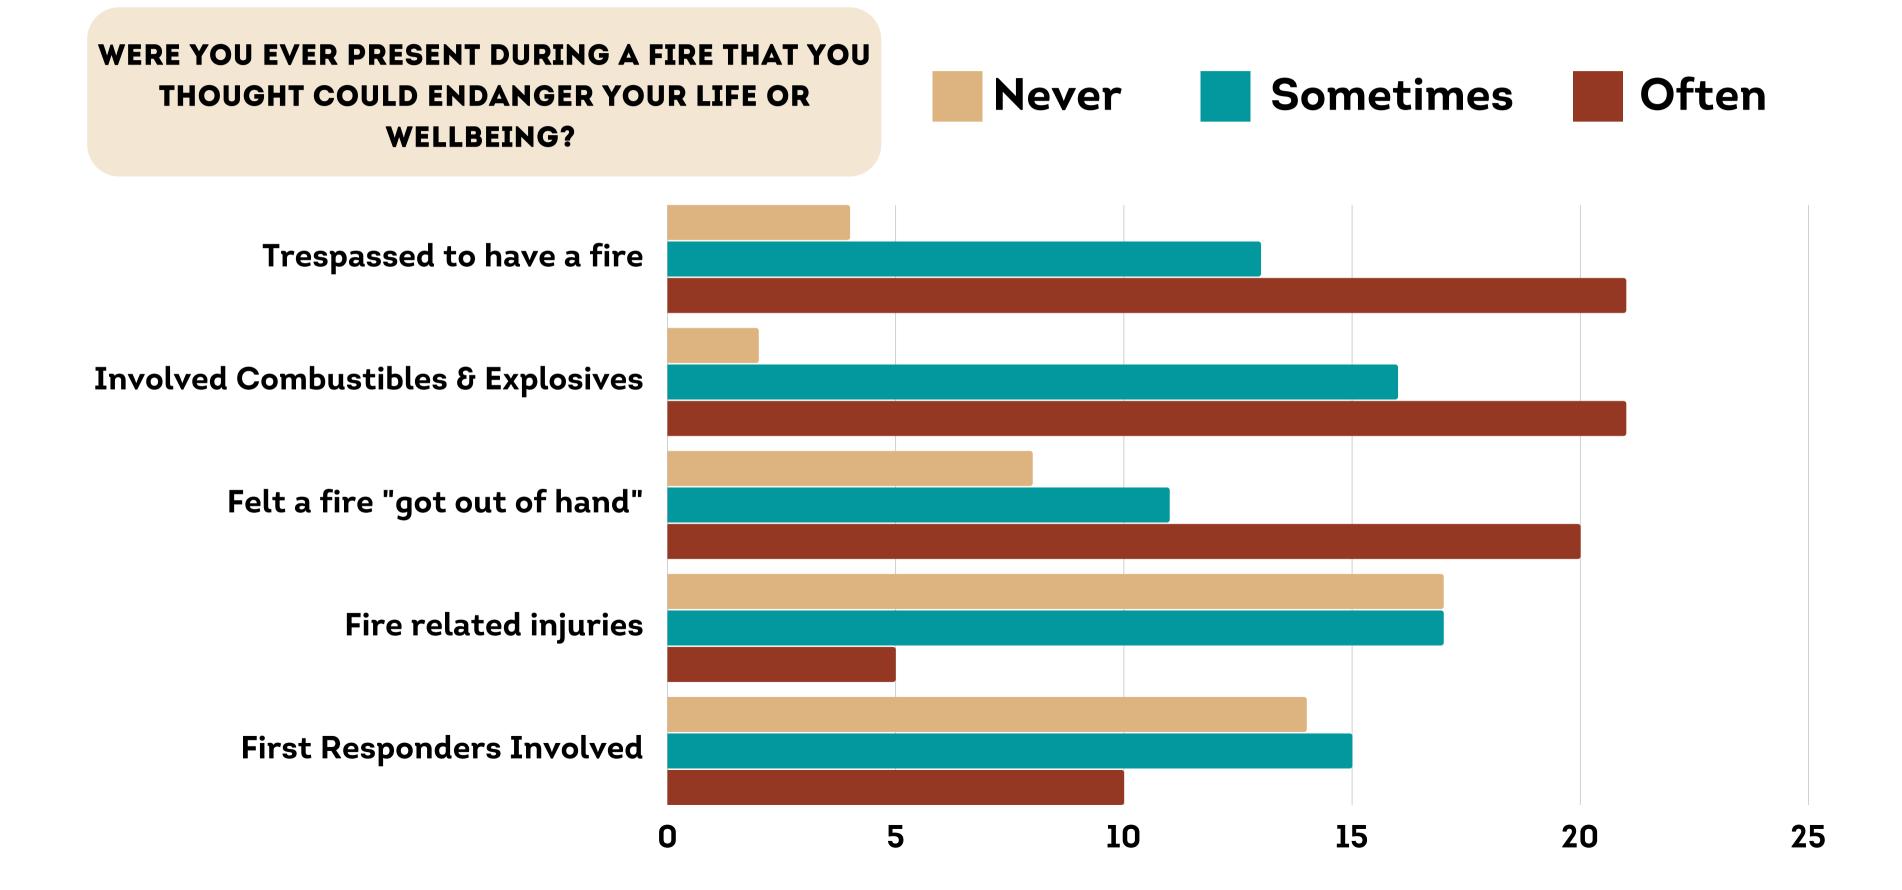

#### **EXIT**

- 10 "Bailed" (Quit)
- 24 Graduated
- 3 Kicked Out
- 2 Quit Staff

IN REGARD TO STAFF AND RECKLESS DRIVING, PLEASE CHECK ALL THAT APPLY

IN REGARD TO STAFF AND FIRES, PLEASE CHECK ALL THAT APPLY