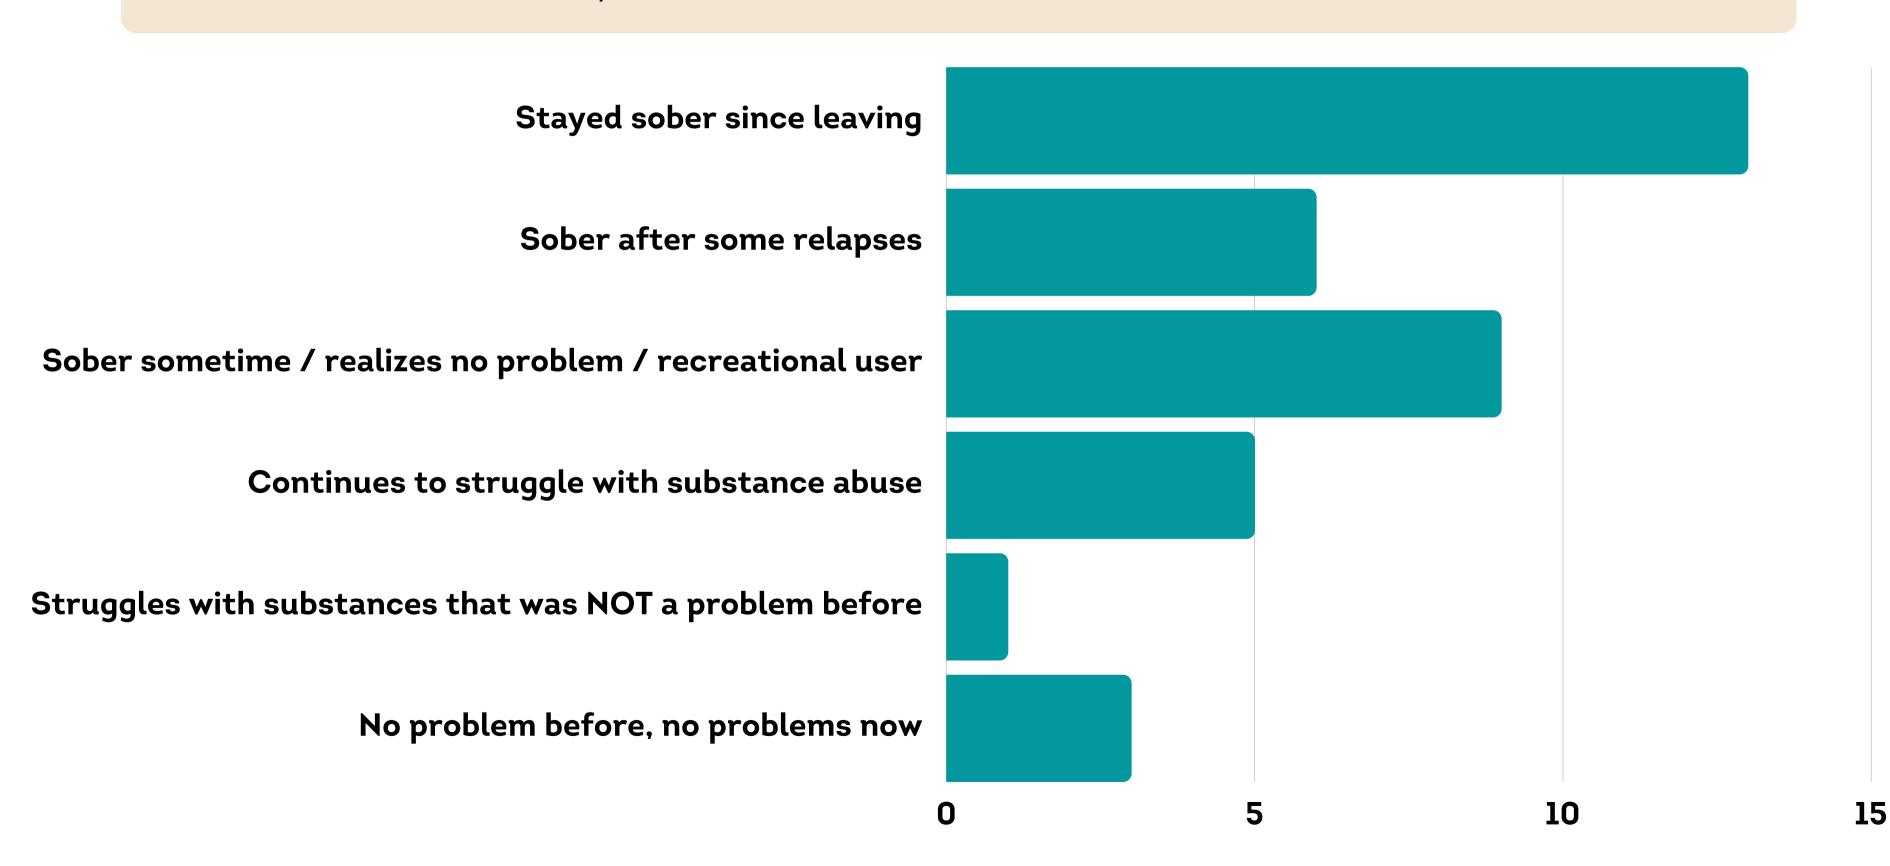

# DO YOU BELIEVE THAT YOUR EXPERIENCE IN THE GROUP HAS HAD LONG TERM NEGATIVE HEALTH IMPLICATIONS?

AFTER LEAVING THE PROGRAM, HOW WOULD YOU JUDGE YOUR CURRENT STATUS WITH NARCOTICS OR ALCOHOL?

HOW MANY OF THESE SYMPTOMS/ISSUES/DIAGNOSIS DO YOU ATTRIBUTE TO YOUR TIME IN THE GROUP?