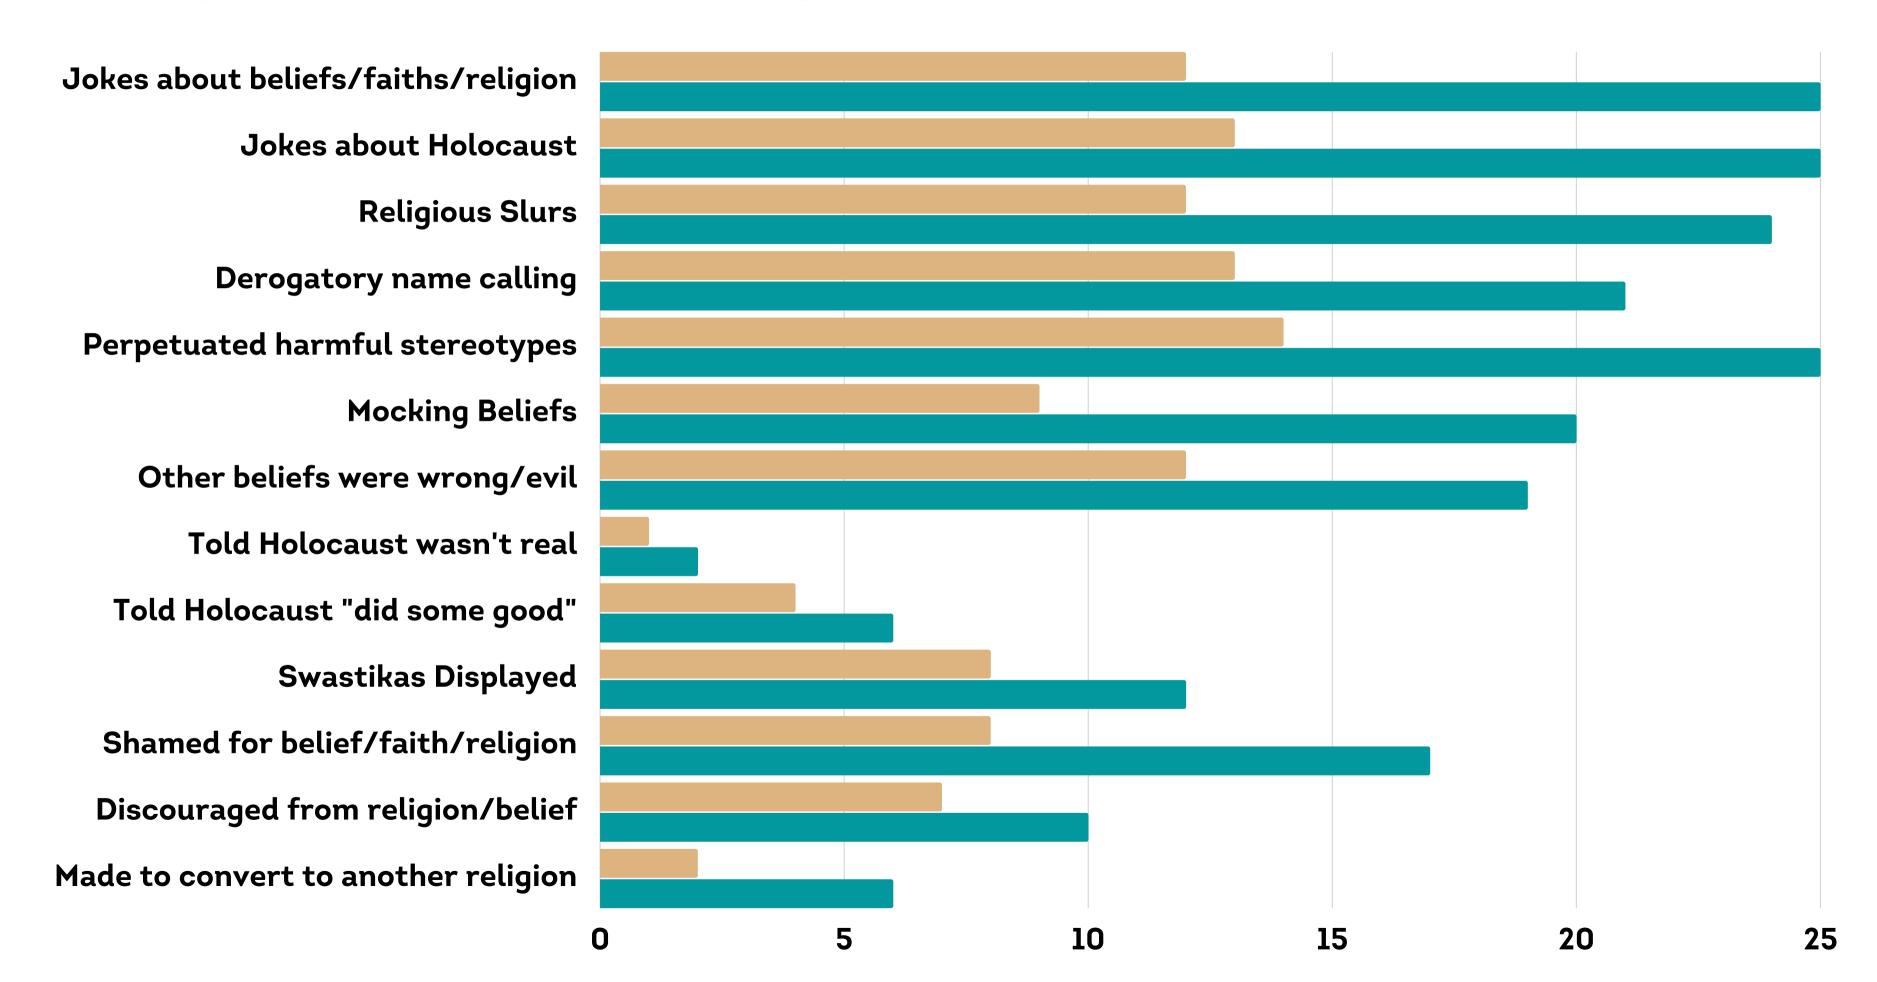

DID ANY OF THE FOLLOWING HAPPEN TO YOU DURING YOUR TIME IN THE PROGRAM?

DID ANY OF THE FOLLOWING HAPPEN TO YOU DURING YOUR TIME IN THE PROGRAM?

15

WAS STAFF AWARE OF SEXUAL MISCONDUCT IN THE GROUP?

IF YOU EXPERIENCED ANY INAPPROPRIATE SEXUAL CONDUCT AS A MINOR, BEFORE OR DURING YOUR TIME IN THE GROUP, WERE YOU OFFERED ANY WAY TO REPORT WHAT HAPPENED TO AUTHORITIES?

DID YOU EXPERIENCE ANY OF THE FOLLOWING DURING YOUR TIME IN THE GROUP?