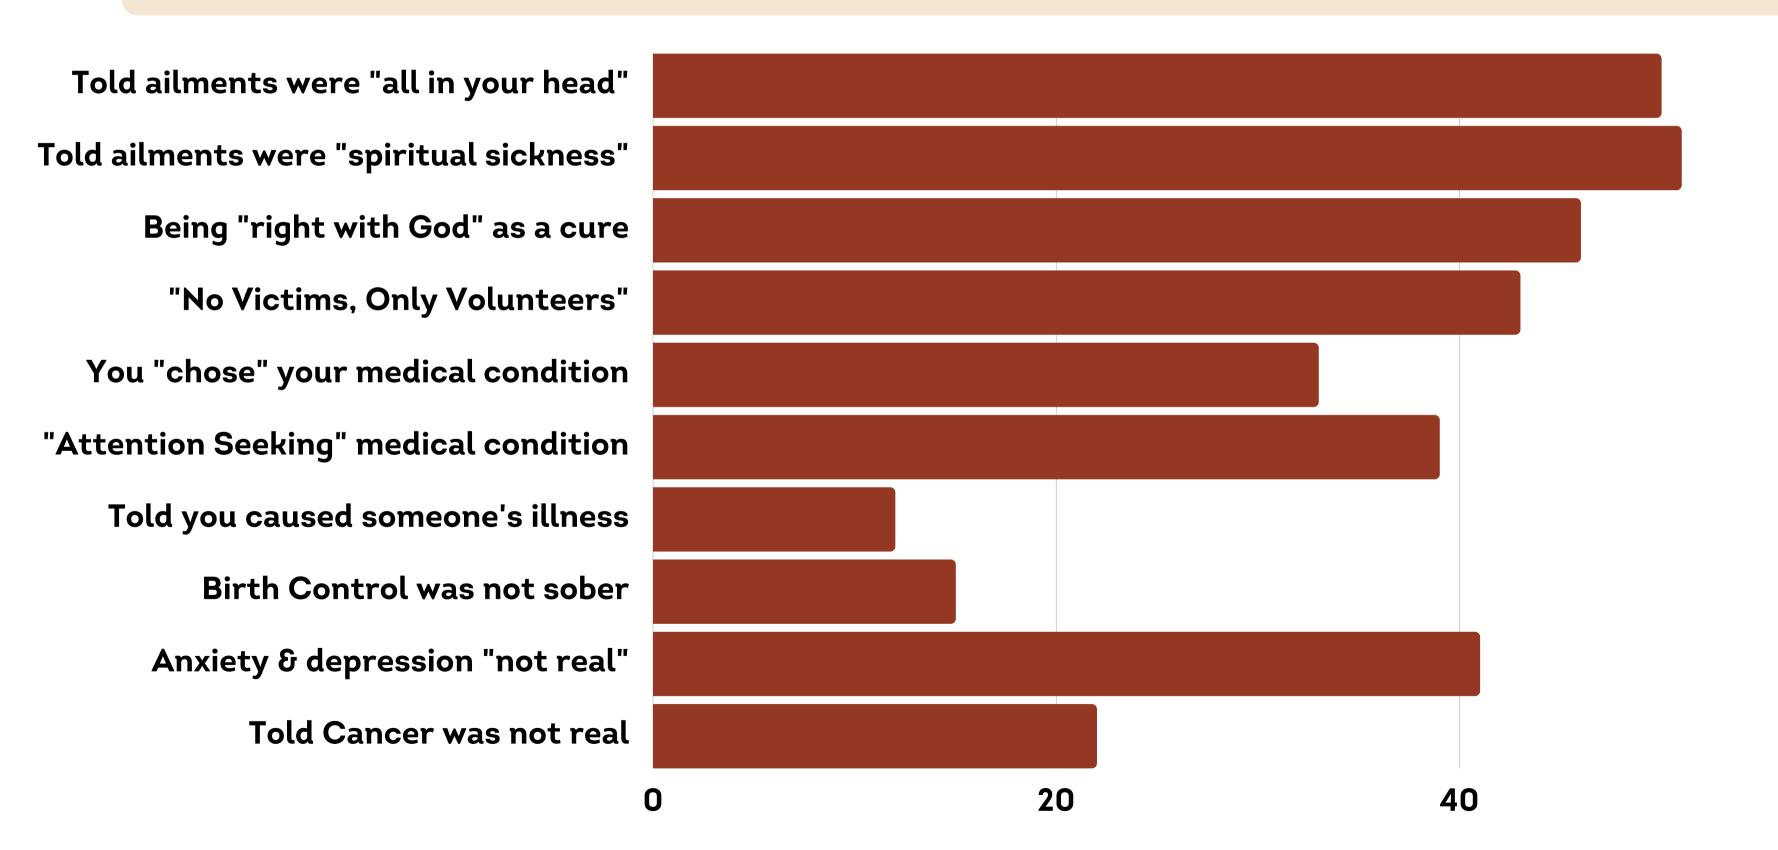

DID YOU EXPERIENCE ANY OF THE FOLLOWING IN REGARD TO YOUR HEALTH AND WELLBEING WHILE IN THE GROUP?

DID YOU WITNESS STAFF TELLING YOU OR OTHERS INAPPROPRIATE MEDICAL OPINIONS?

60

Staff said/did to you

Staff said/did to you