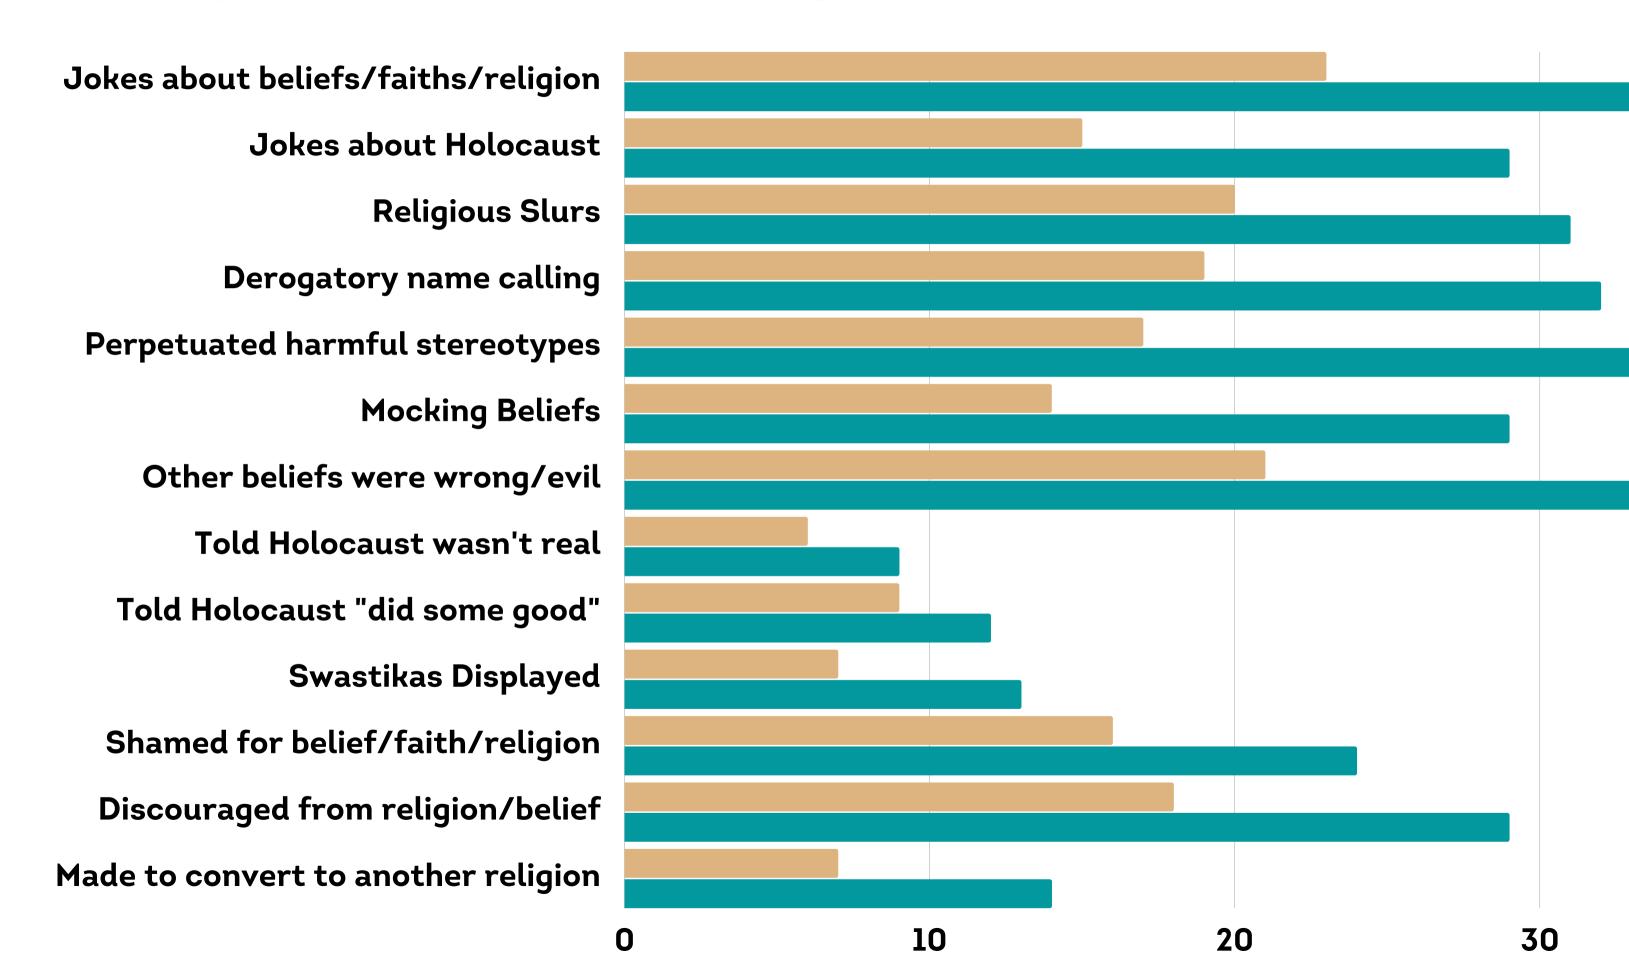

DID YOU EXPERIENCE ANY OF THE FOLLOWING DURING YOUR TIME IN THE GROUP?

DID YOU EXPERIENCE ANY OF THE FOLLOWING DURING YOUR TIME IN THE GROUP?

DO YOU BELIEVE YOU EXPERIENCED EMOTIONAL OR PSYCHOLOGICAL ABUSE DURING YOUR TIME IN THE THE PROGRAM?

DID STAFF EVER SHARE PERSONAL DETAILS
ABOUT YOU TO OTHER GROUP MEMBERS
WITHOUT YOUR CONSENT?

DID YOU EXPERIENCE SUICIDAL IDEATION OR ATTEMPTS WHILE IN THE PROGRAM?

DID STAFF EVER SHARE PERSONAL DETAILS ABOUT OTHER GROUP MEMBERS TO YOU? THIS INCLUDES FORMER GROUP MEMBERS.