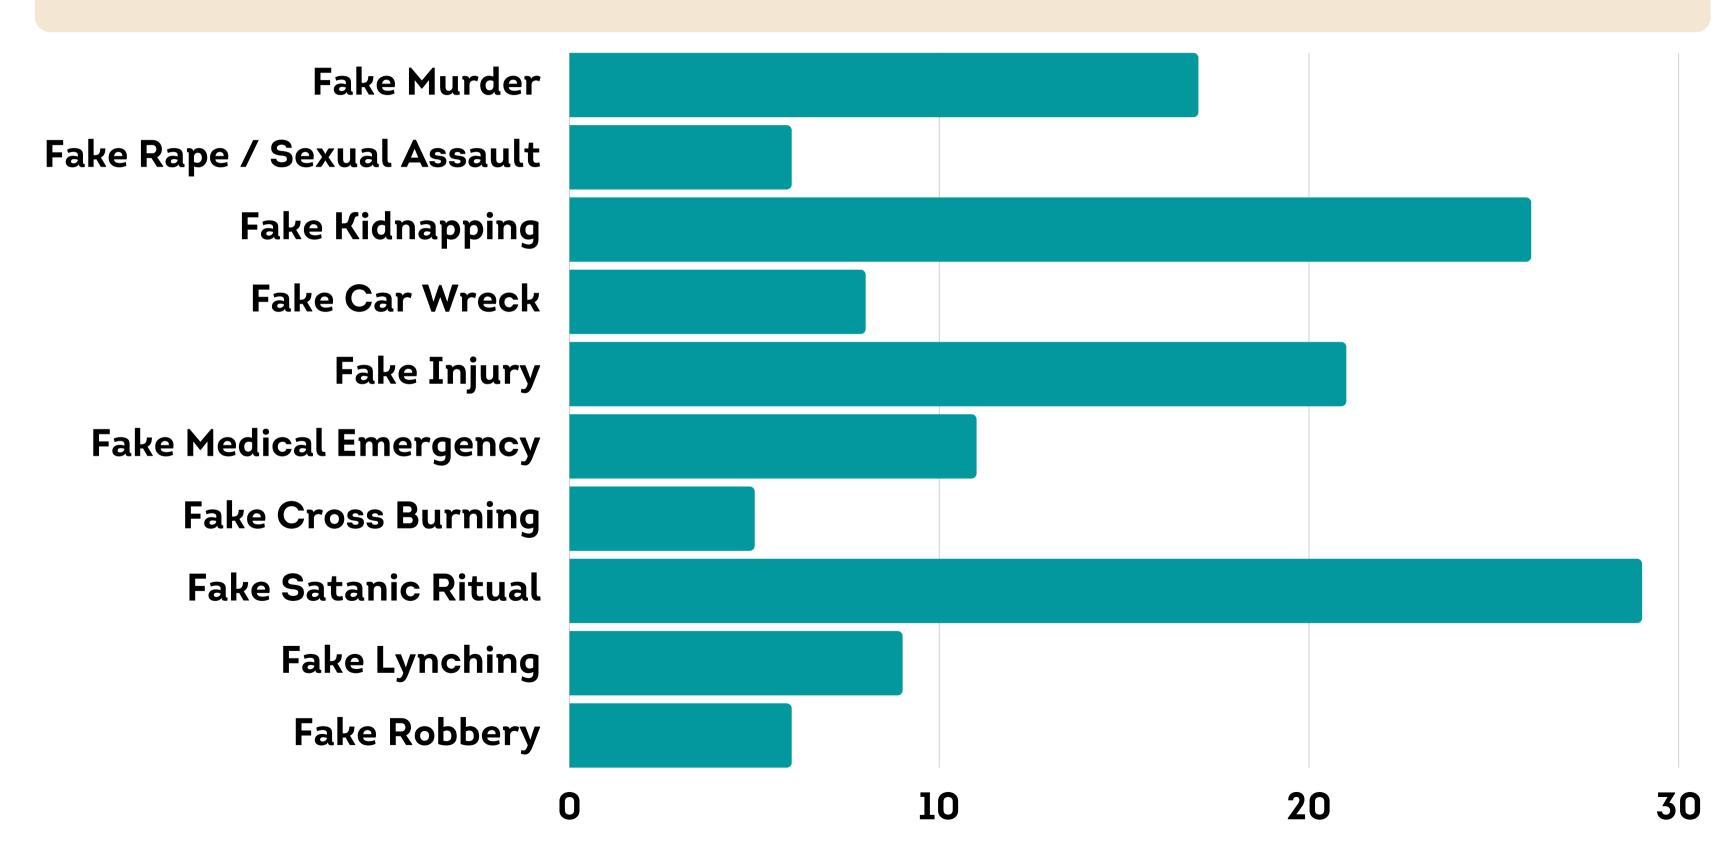

# PHYSICAL EVENTS: FEAR MISSIONS

#### DID ANY FEAR MISSION YOU PARTICIPATED IN INCLUDE: