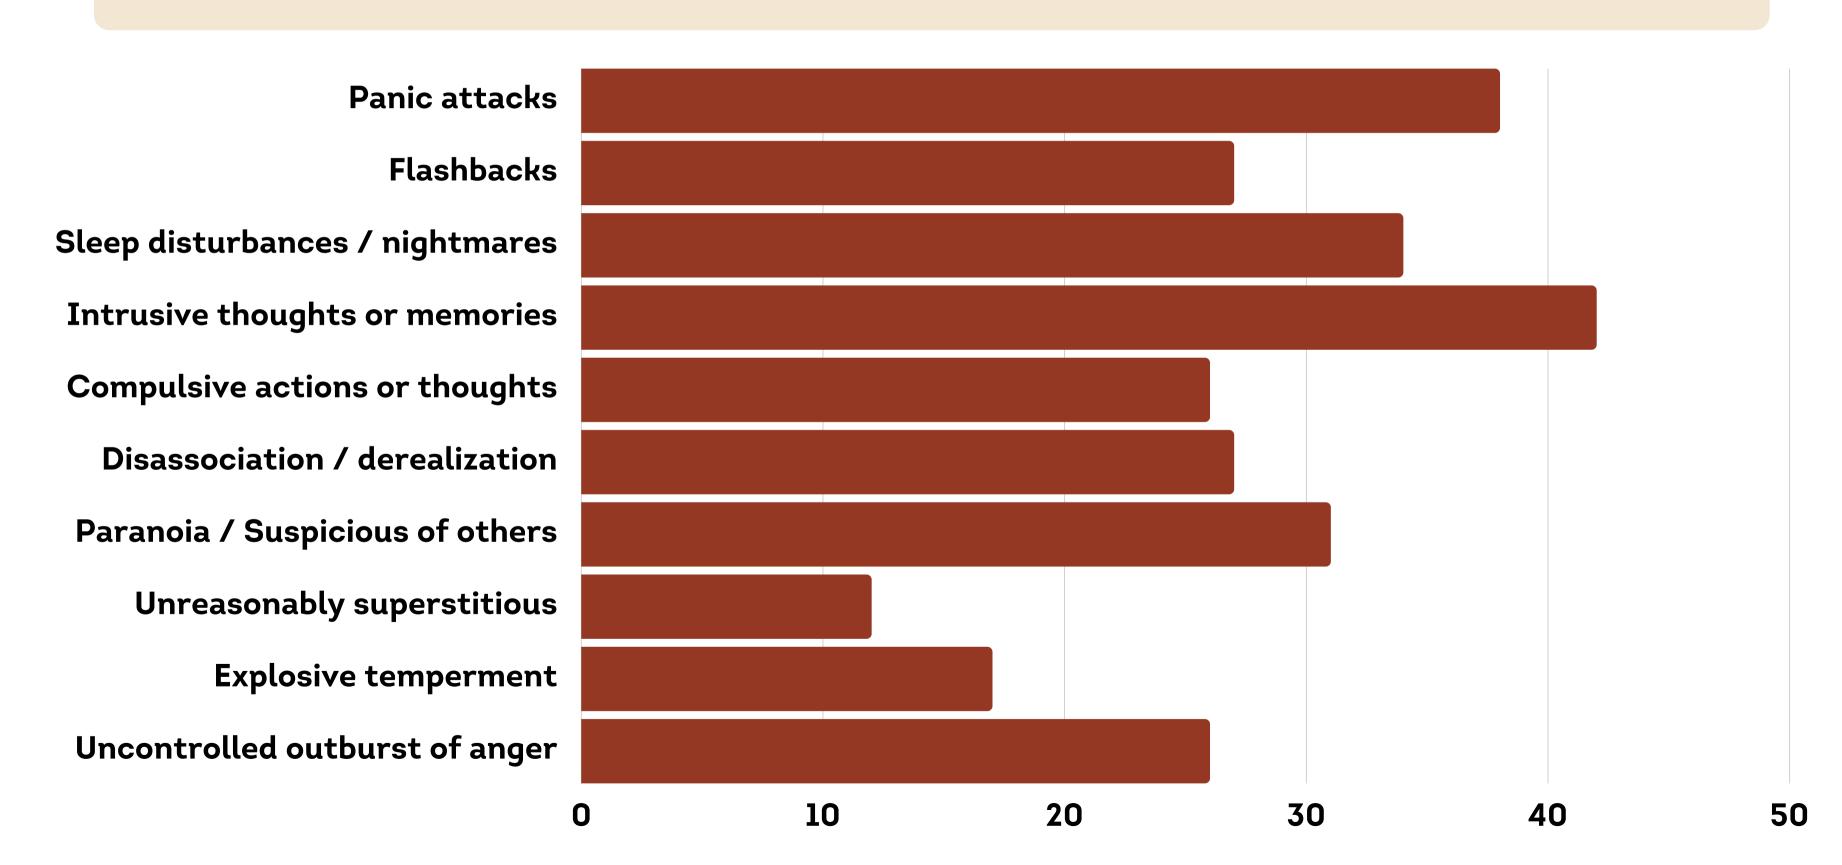

# DO YOU BELIEVE THAT YOUR EXPERIENCE IN THE GROUP HAS HAD LONG TERM NEGATIVE HEALTH IMPLICATIONS?

AFTER LEAVING THE PROGRAM, HOW WOULD YOU JUDGE YOUR CURRENT STATUS WITH NARCOTICS OR ALCOHOL?

HOW MANY OF THESE SYMPTOMS/ISSUES/DIAGNOSIS DO YOU ATTRIBUTE TO YOUR TIME IN THE GROUP?