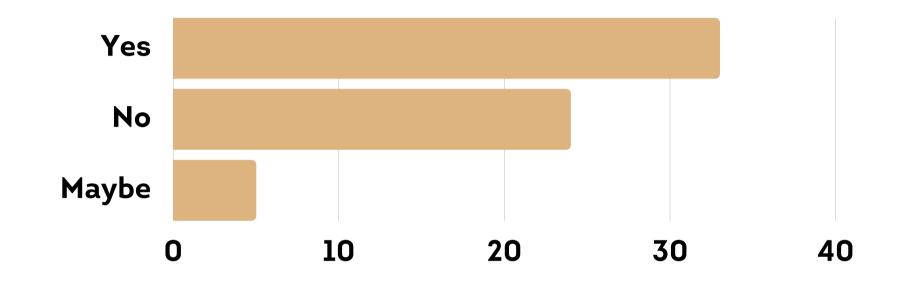

#### DO YOU FEEL YOUR EXPERIENCE IN THE GROUP PREDOMINATELY HELPED OR HARMED YOU?