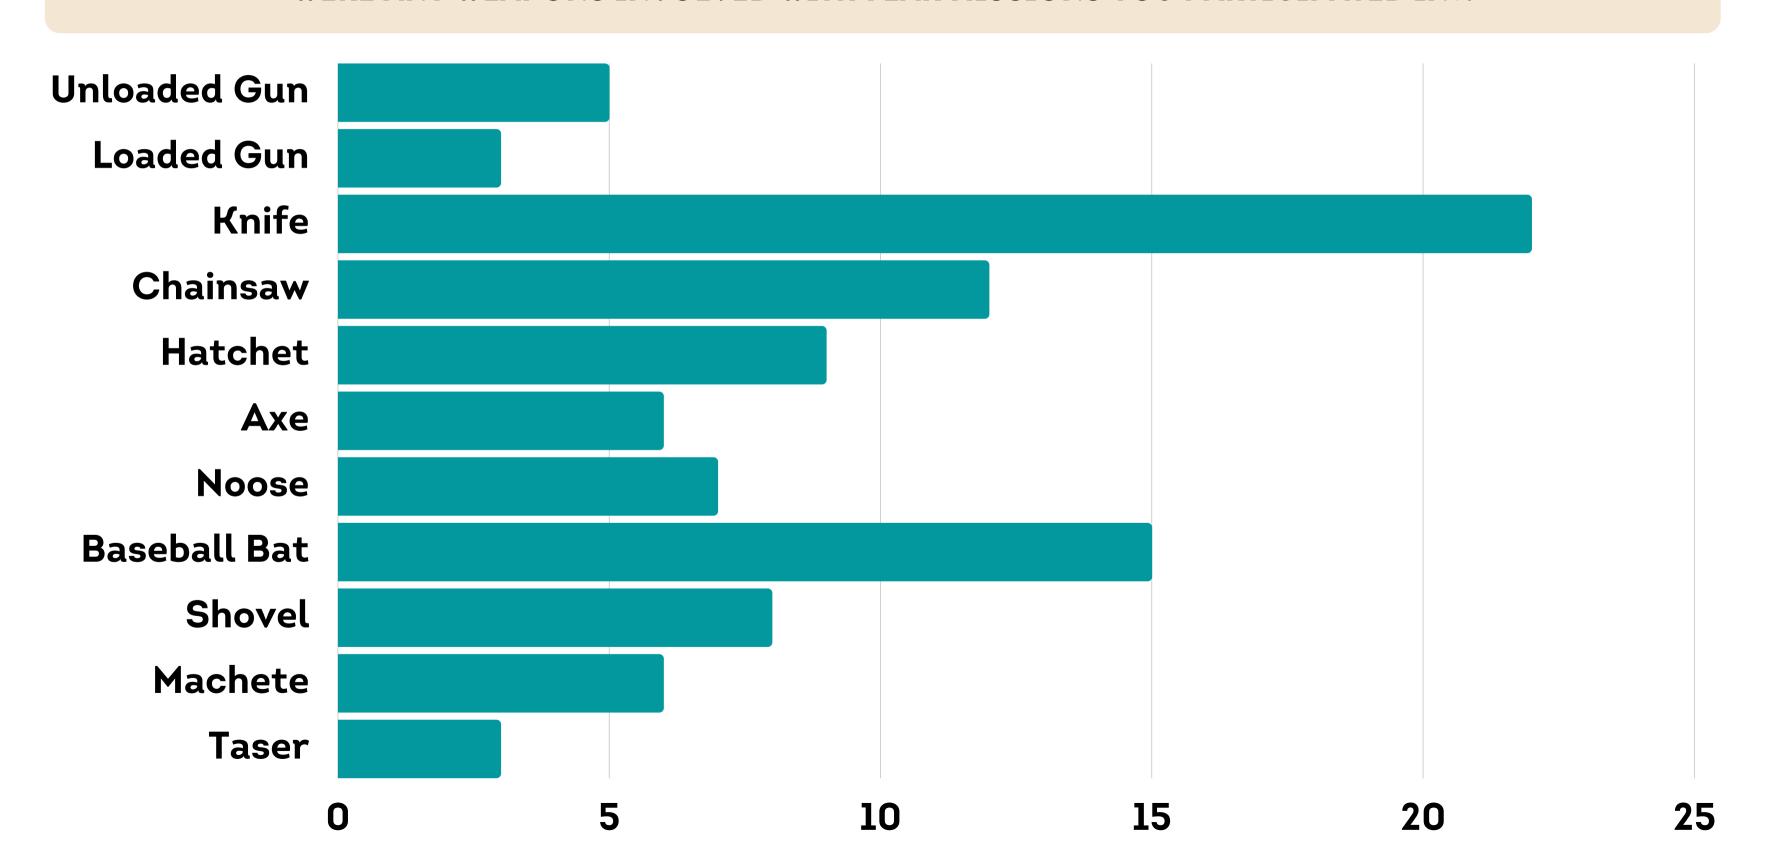

# PHYSICAL EVENTS: FEAR MISSIONS

#### WERE ANY WEAPONS INVOLVED WITH FEAR MISSIONS YOU PARTICIPATED IN?: