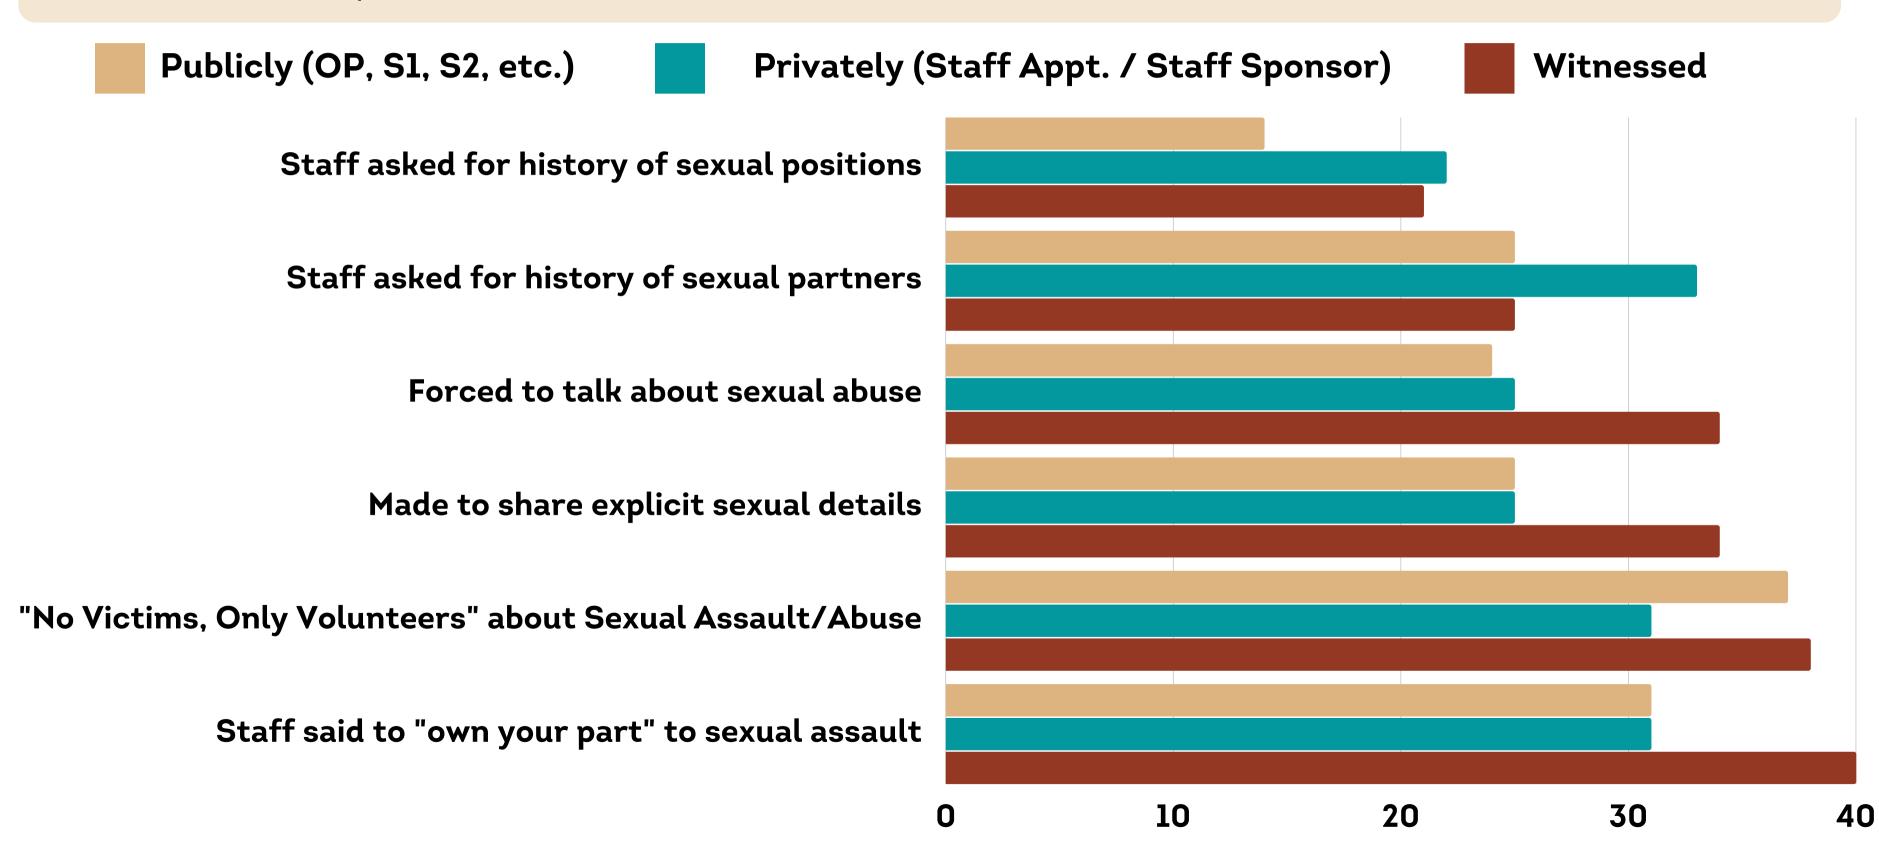

DID ANY OF THE FOLLOWING HAPPEN TO YOU DURING YOUR TIME IN THE PROGRAM?

DID ANY OF THE FOLLOWING HAPPEN TO YOU DURING YOUR TIME IN THE PROGRAM?

WAS STAFF AWARE OF SEXUAL MISCONDUCT IN THE GROUP?