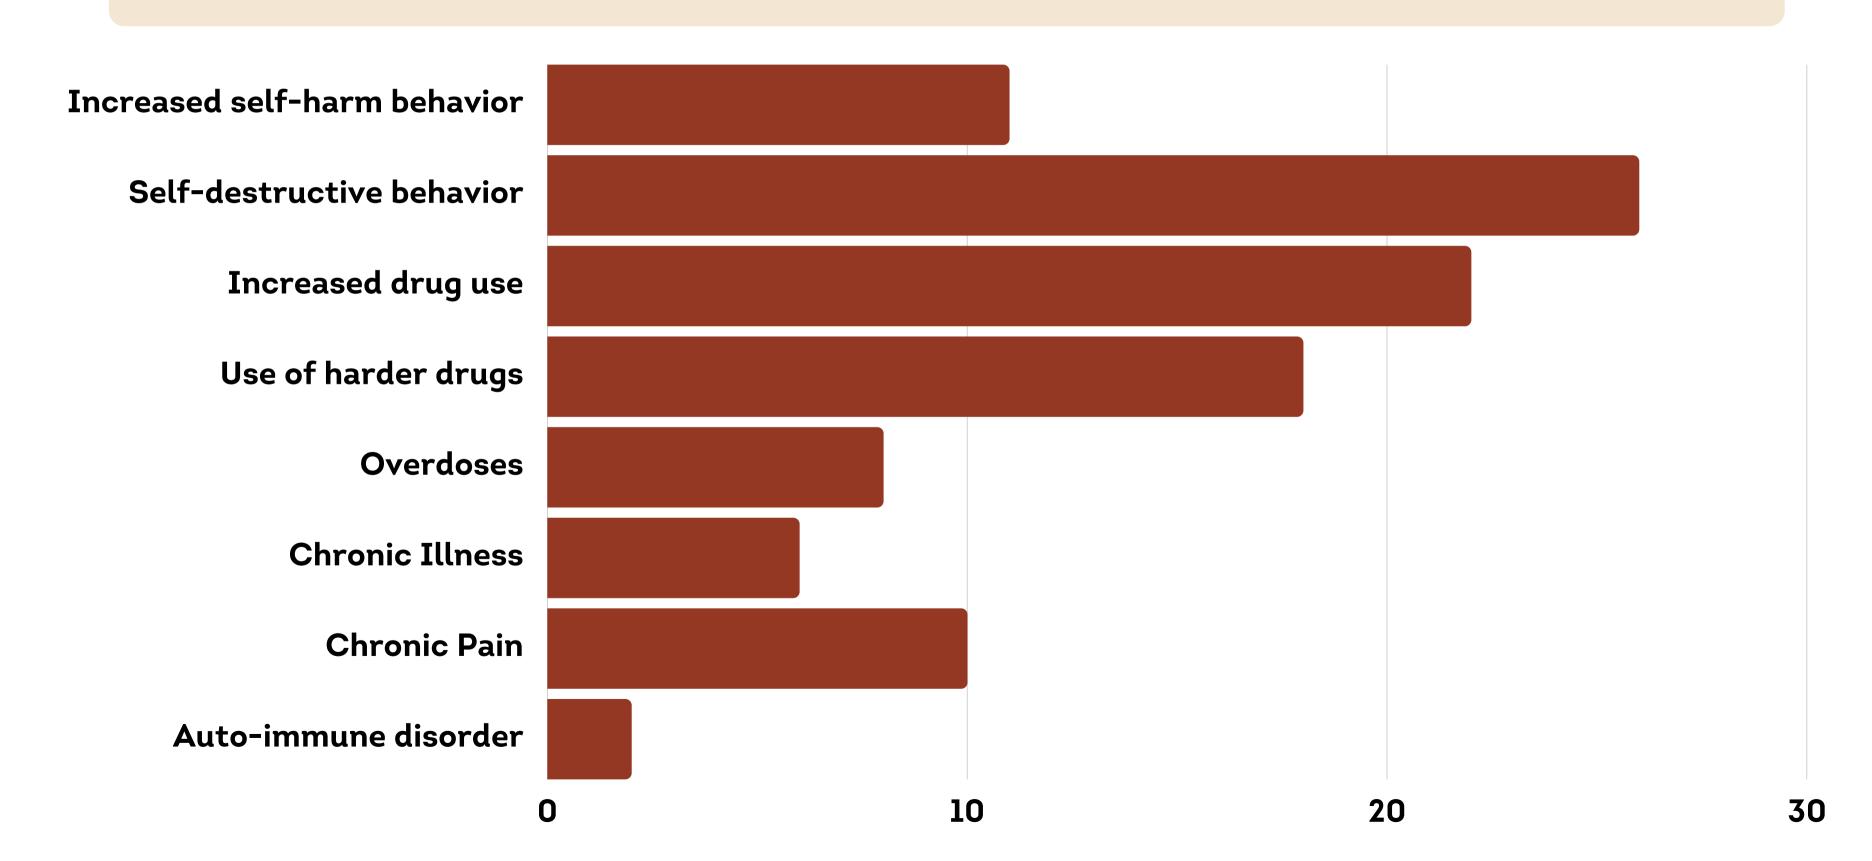

# DO YOU BELIEVE THAT YOUR EXPERIENCE IN THE GROUP HAS HAD LONG TERM NEGATIVE HEALTH IMPLICATIONS?

AFTER LEAVING THE PROGRAM, HOW WOULD YOU JUDGE YOUR CURRENT STATUS WITH NARCOTICS OR ALCOHOL?

HOW MANY OF THESE SYMPTOMS/ISSUES/DIAGNOSIS DO YOU ATTRIBUTE TO YOUR TIME IN THE GROUP?