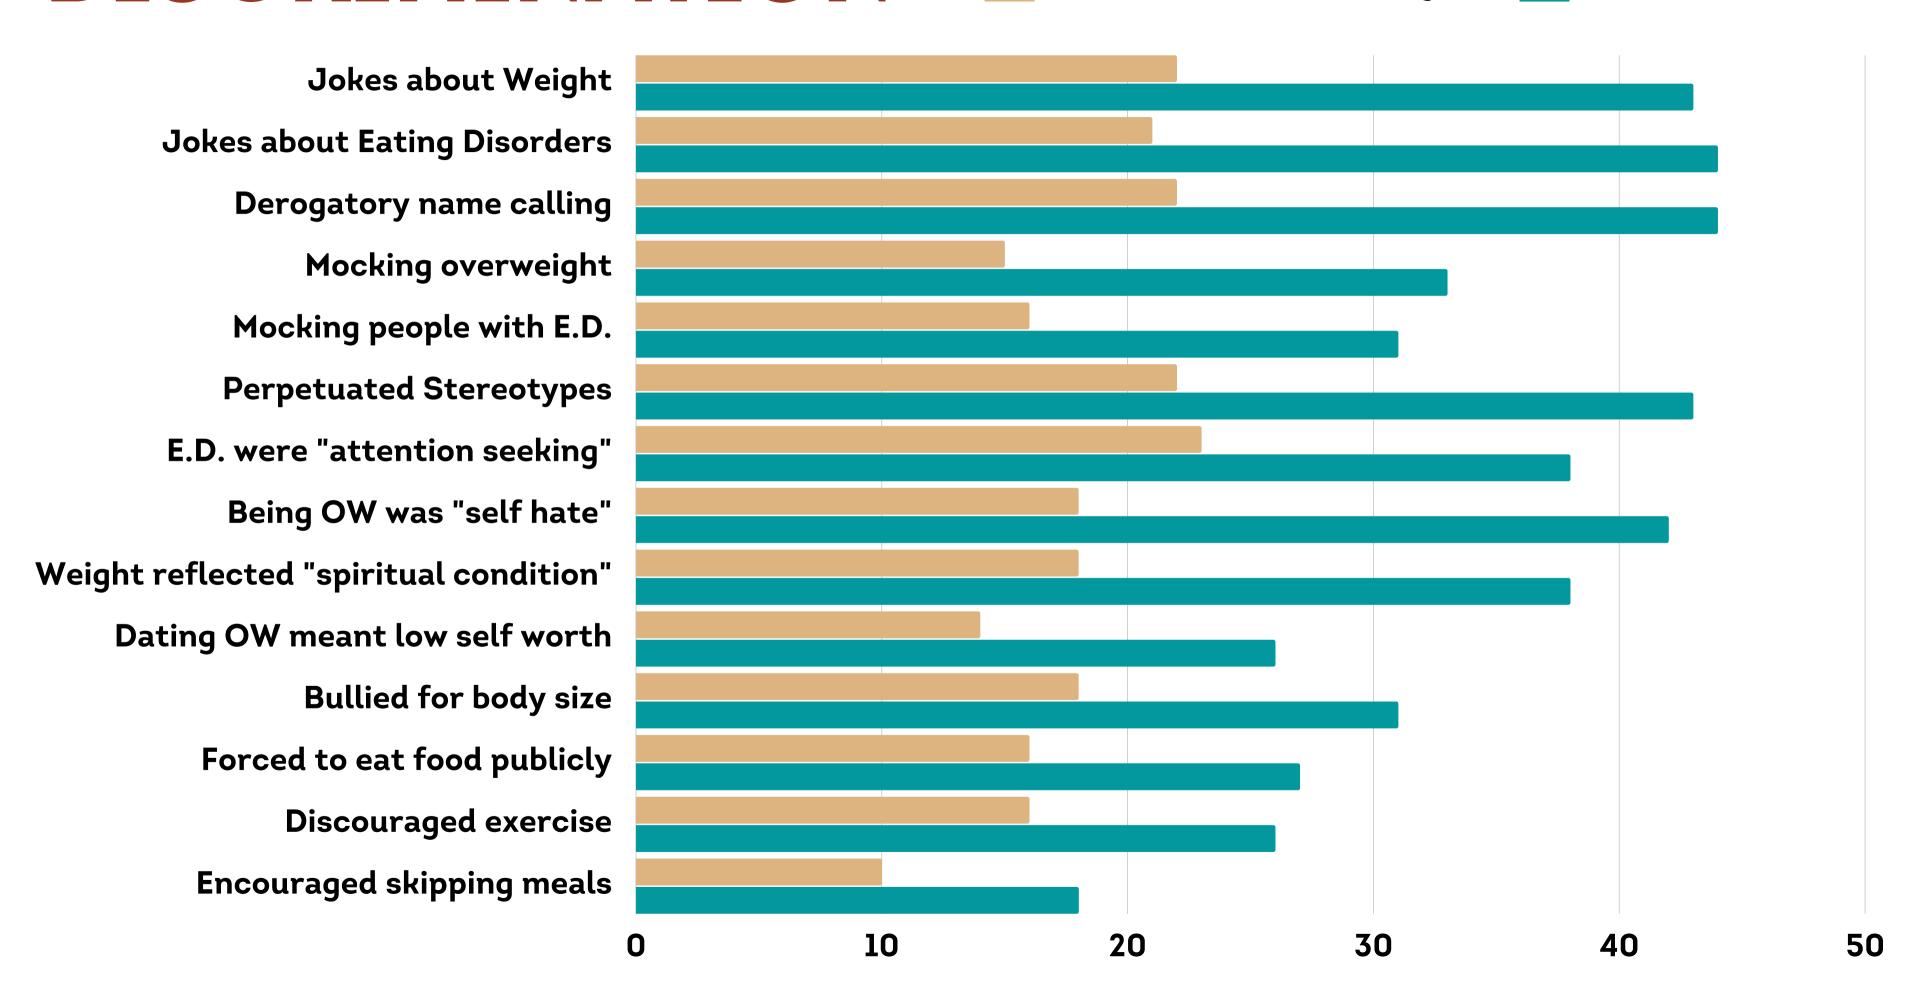

# PHYSICAL EVENTS: FEAR MISSIONS

IN REGARD TO FEAR MISSIONS AND STAFF, PLEASE CHECK ALL THAT APPLY

DID YOU WITNESS STAFF TELLING YOU OR OTHERS INAPPROPRIATE THINGS IN REGARD TO SEXUAL CONDUCT & RECOVERY FROM SUBSTANCE ABUSE?

DID YOU PERSONALLY EXPERIENCE STAFF SAYING OR DOING ANY OF THESE THINGS IN A PUBLIC OR PRIVATE SETTING, OR DID YOU WITNESS IT BEING SAID OR DONE TO OTHERS? CHECK ALL THAT APPLY

DID YOU PERSONALLY EXPERIENCE STAFF SAYING OR DOING ANY OF THESE THINGS IN A PUBLIC OR PRIVATE SETTING, OR DID YOU WITNESS IT BEING SAID OR DONE TO OTHERS? CHECK ALL THAT APPLY