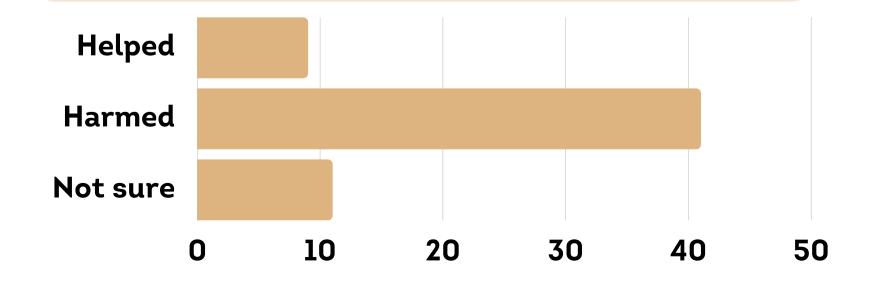

#### DO YOU FEEL YOUR EXPERIENCE IN THE GROUP PREDOMINATELY HELPED OR HARMED YOU?