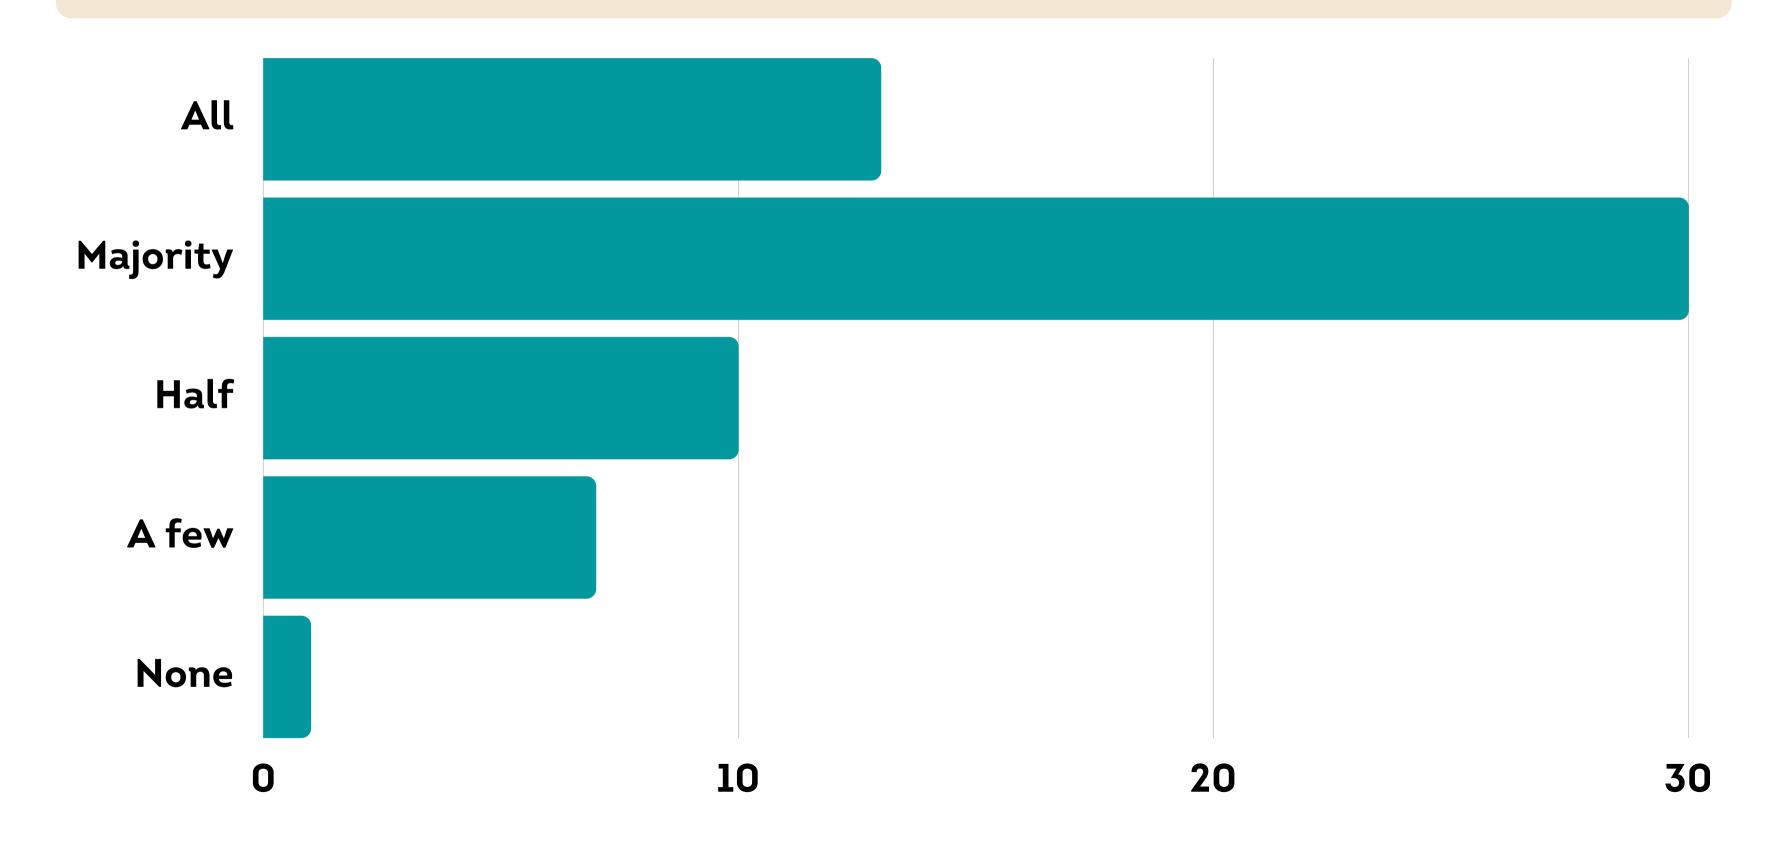

# DO YOU BELIEVE THAT YOUR EXPERIENCE IN THE GROUP HAS HAD LONG TERM NEGATIVE HEALTH IMPLICATIONS?

AFTER LEAVING THE PROGRAM, HOW WOULD YOU JUDGE YOUR CURRENT STATUS WITH NARCOTICS OR ALCOHOL?

HOW MANY OF THESE SYMPTOMS/ISSUES/DIAGNOSIS DO YOU ATTRIBUTE TO YOUR TIME IN THE GROUP?