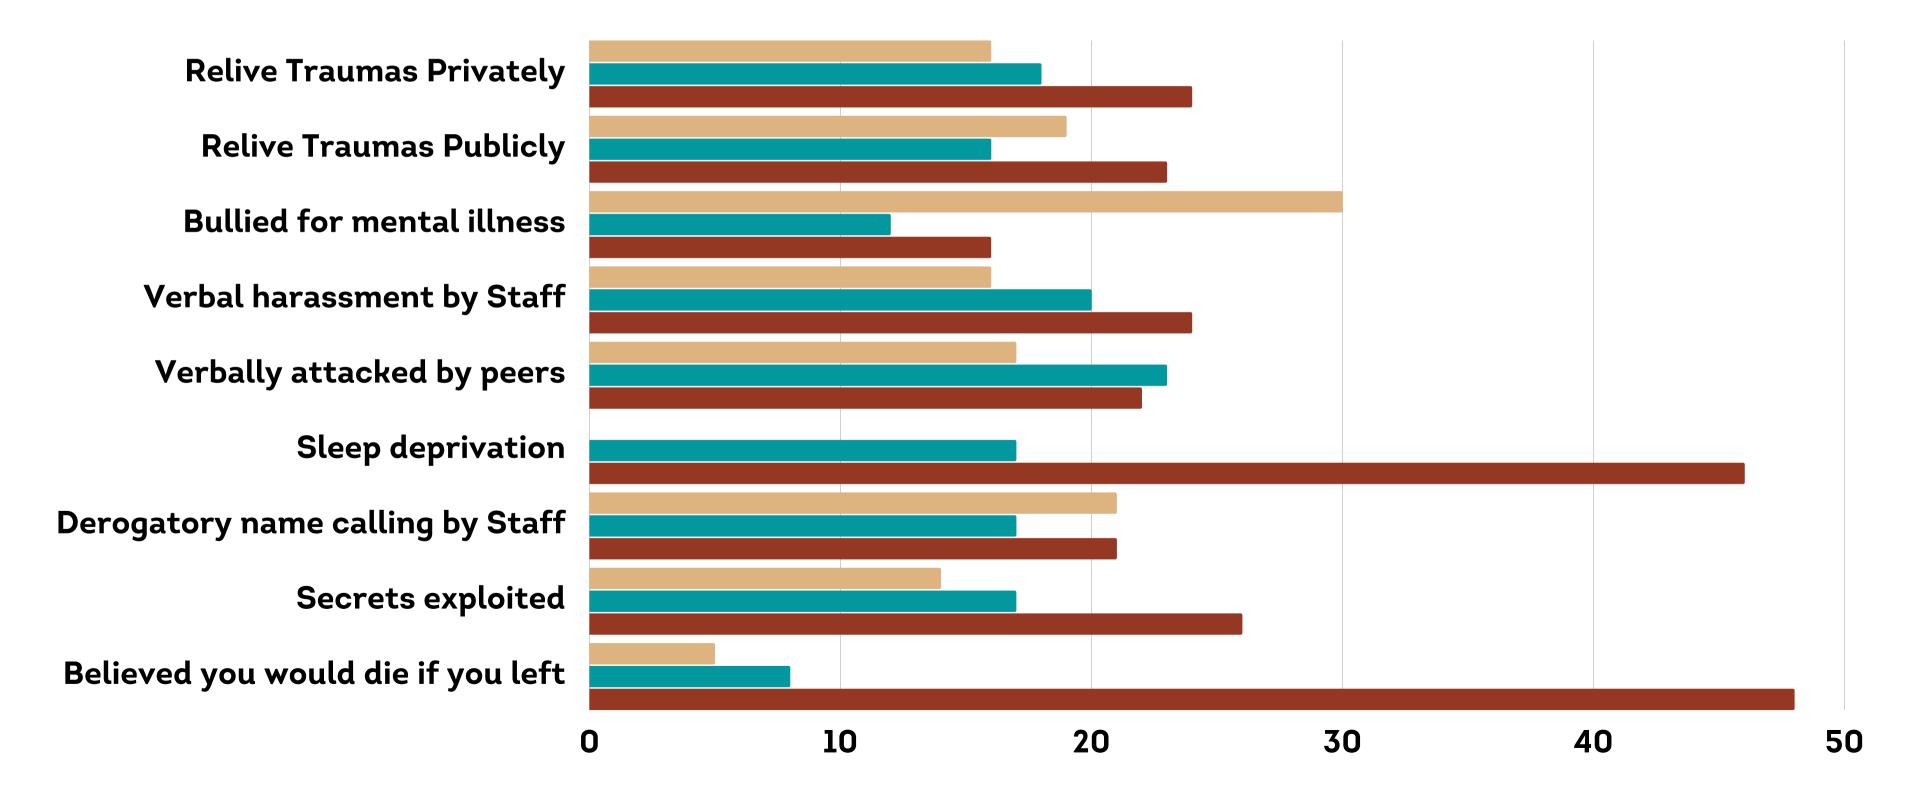

DO YOU BELIEVE YOU EXPERIENCED EVENTS
THAT WERE HARMFUL TO YOUR MEDICAL
HEALTH AND WELLBEING?

WHICH MENTAL HEALTH RELATED MEDICATIONS DID STAFF DISCOURAGE YOU FROM TAKING?

WHICH PHYSICAL HEALTH RELATED MEDICATIONS DID STAFF DISCOURAGE YOU FROM TAKING?

DID YOU EXPERIENCE ANY OF THE FOLLOWING IN REGARD TO YOUR HEALTH AND WELLBEING WHILE IN THE GROUP?

DID YOU WITNESS STAFF TELLING YOU OR OTHERS INAPPROPRIATE MEDICAL OPINIONS?

60

Staff said/did to you

Staff said/did to you