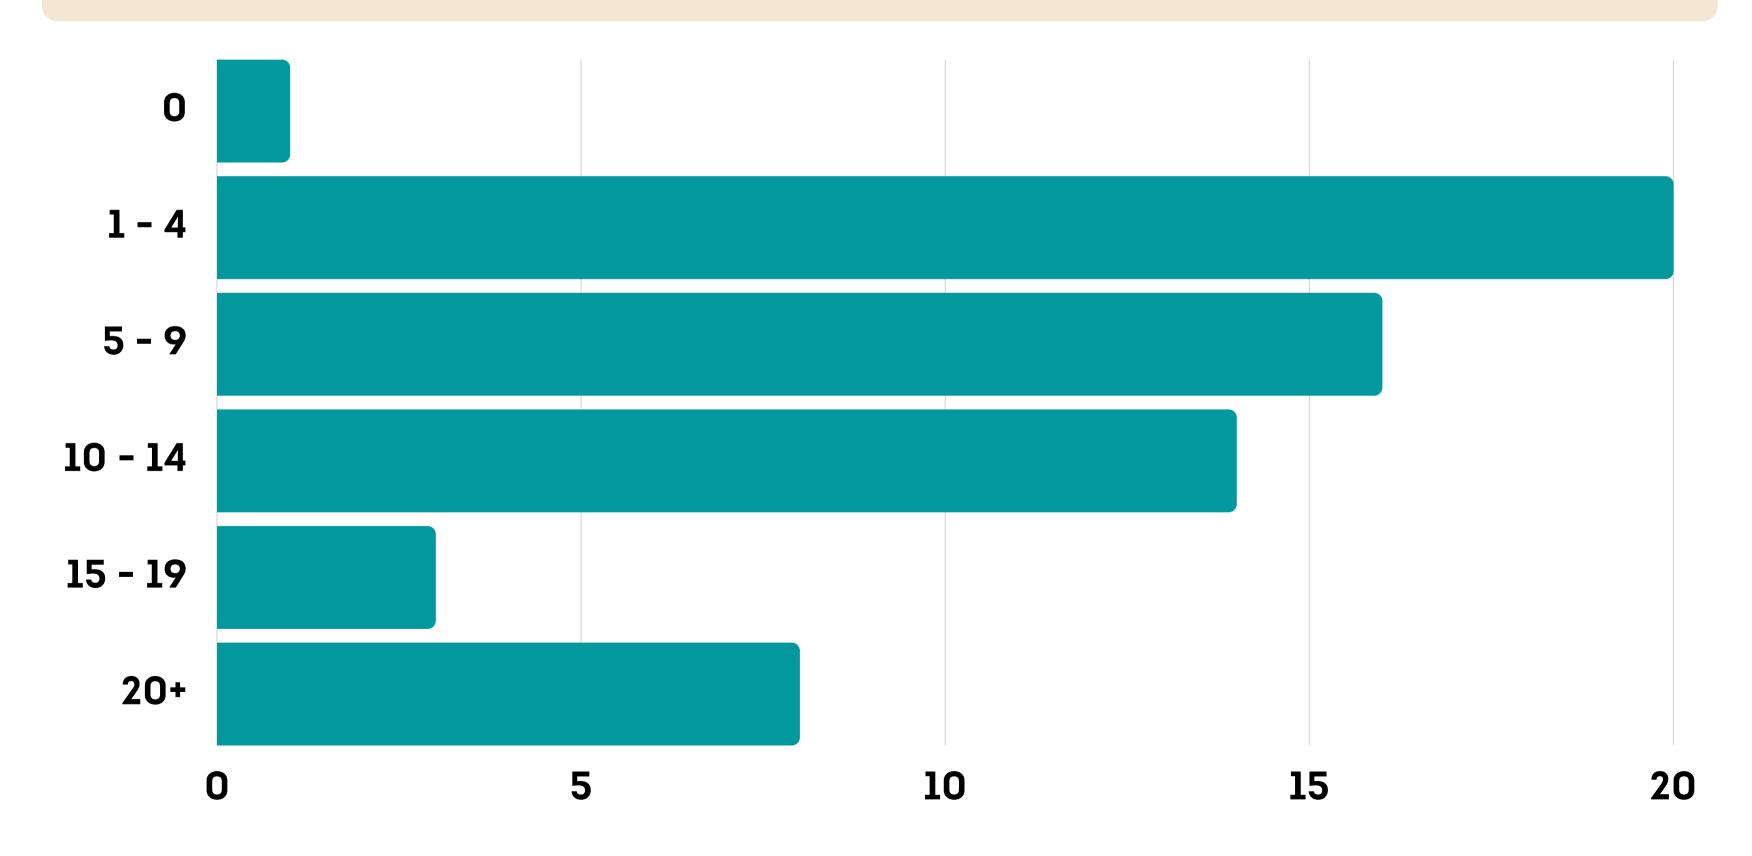

SINCE YOUR TIME IN THE GROUP, HOW MANY MEMBERS HAVE YOU KNOWN TO DIE BY SUICIDE OR OVERDOSE?