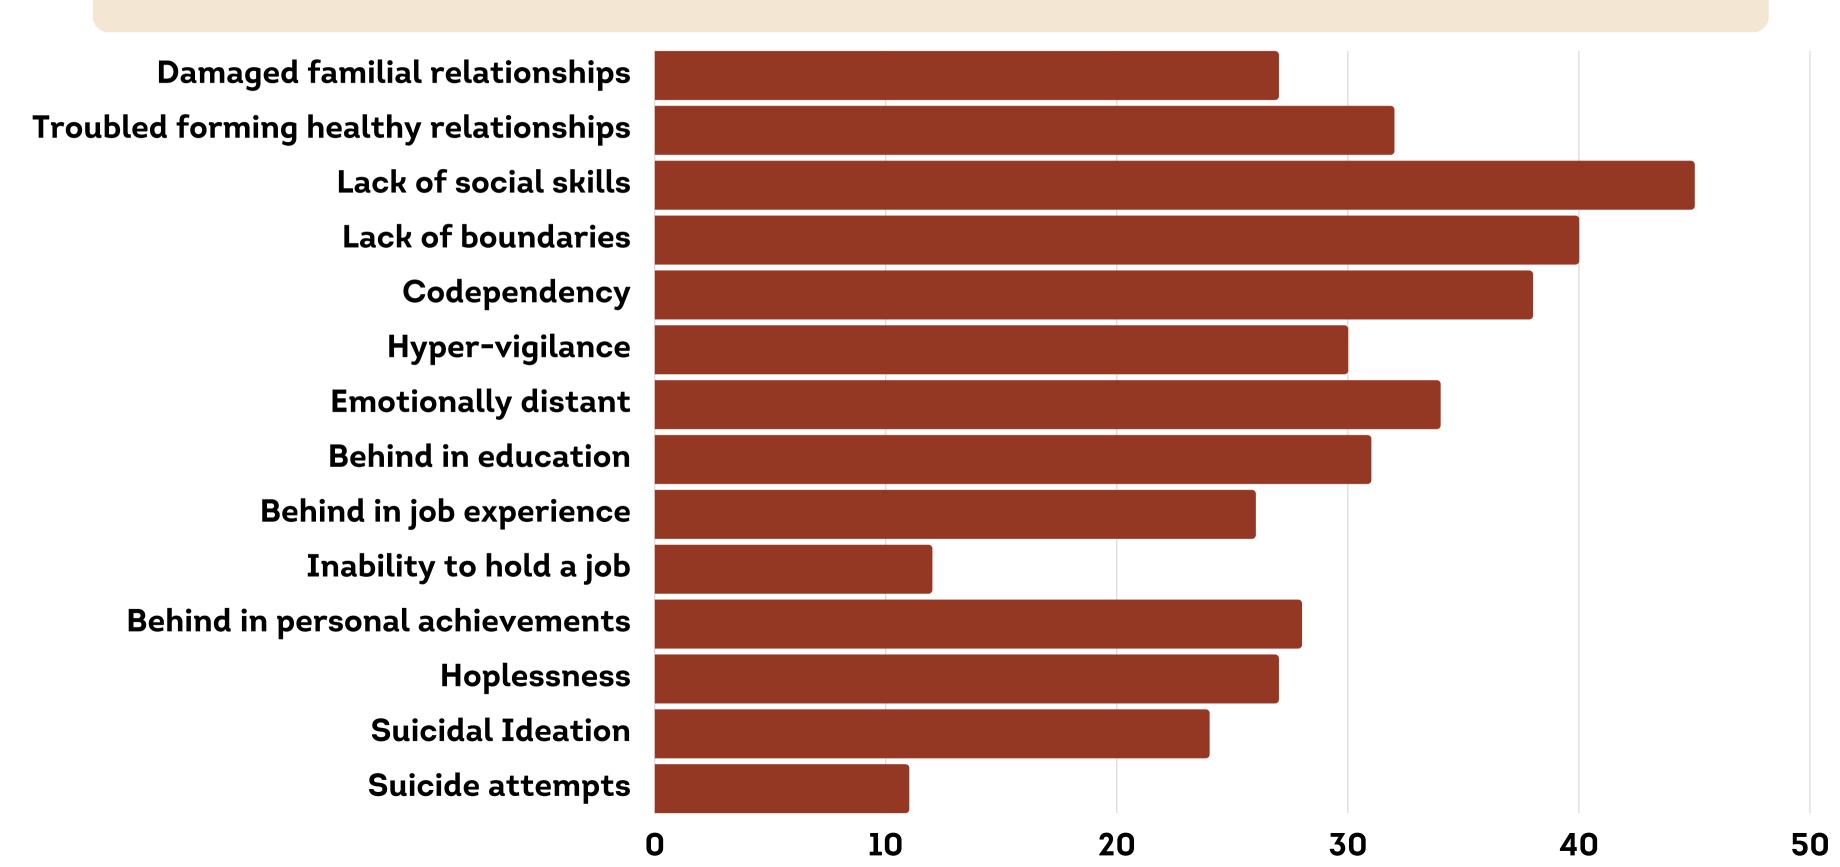

# DO YOU BELIEVE THAT YOUR EXPERIENCE IN THE GROUP HAS HAD LONG TERM NEGATIVE HEALTH IMPLICATIONS?

AFTER LEAVING THE PROGRAM, HOW WOULD YOU JUDGE YOUR CURRENT STATUS WITH NARCOTICS OR ALCOHOL?

HOW MANY OF THESE SYMPTOMS/ISSUES/DIAGNOSIS DO YOU ATTRIBUTE TO YOUR TIME IN THE GROUP?