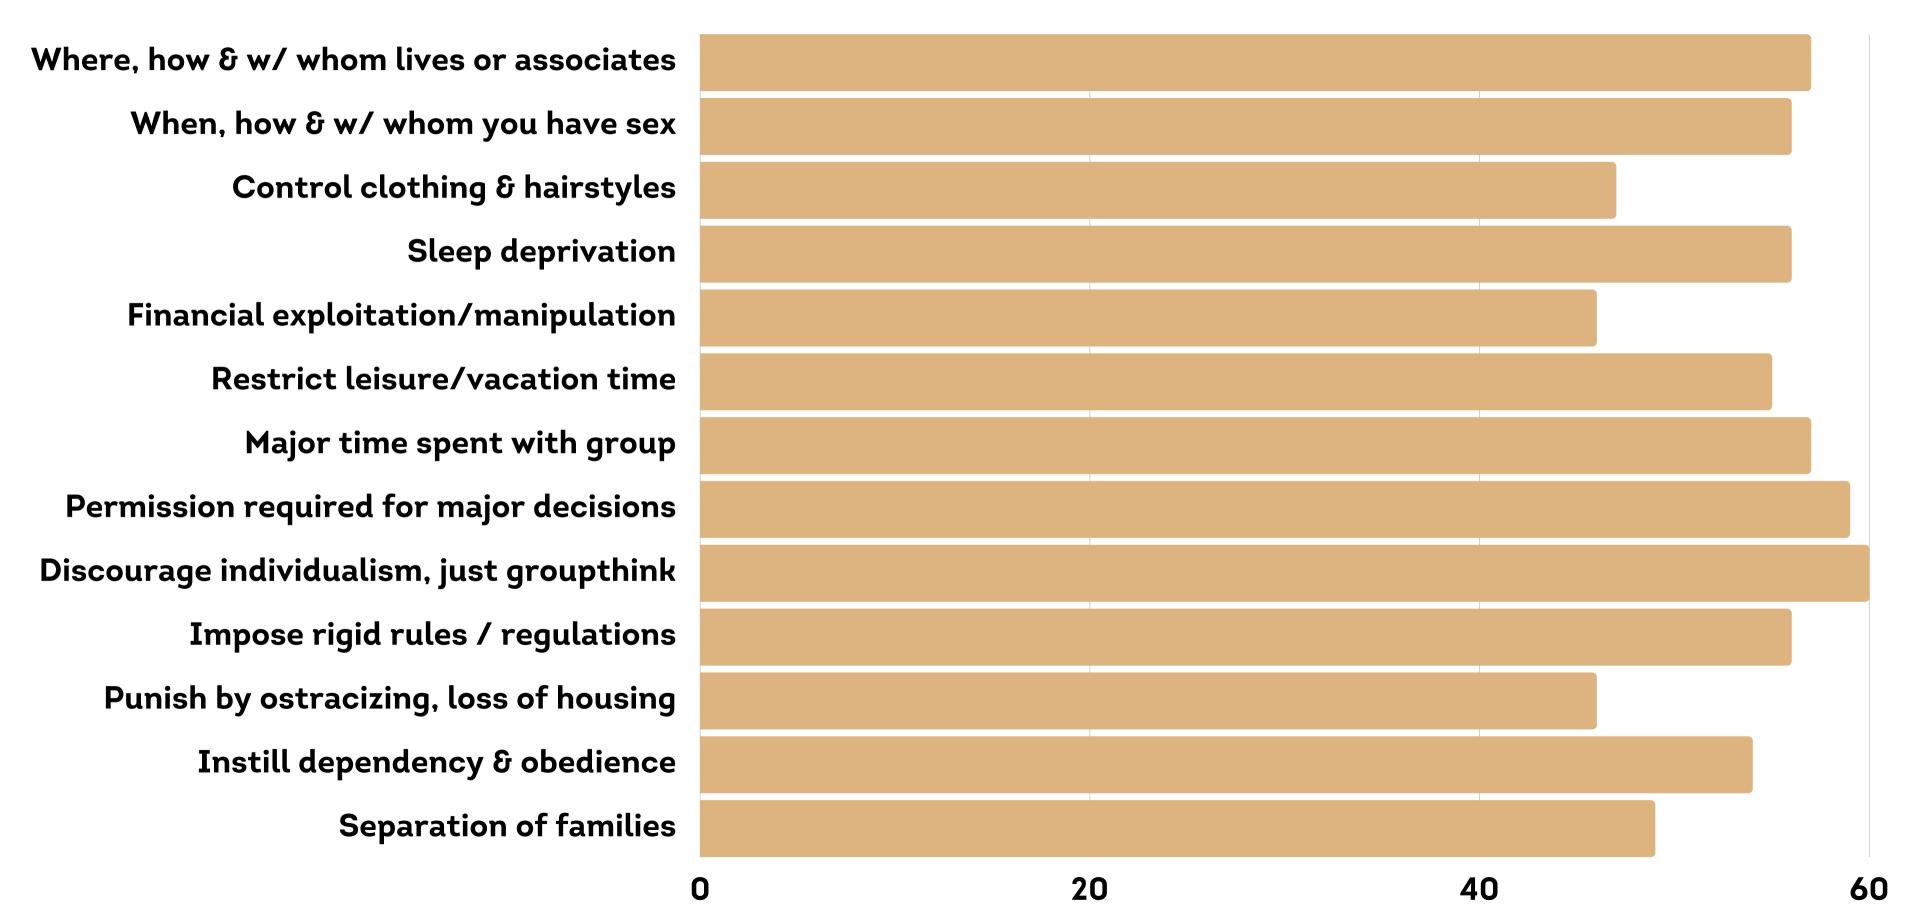

TTEMPTS WHILE IN THE PROGRAM?



DID STAFF EVER SHARE PERSONAL DETAILS ABOUT OTHER GROUP MEMBERS TO YOU? THIS INCLUDES FORMER GROUP MEMBERS.



DO YOU BELIEVE YOU EXPERIENCED EVENTS
THAT WERE HARMFUL TO YOUR MEDICAL
HEALTH AND WELLBEING?













WHICH MENTAL HEALTH RELATED MEDICATIONS DID STAFF DISCOURAGE YOU FROM TAKING?



WHICH PHYSICAL HEALTH RELATED MEDICATIONS DID STAFF DISCOURAGE YOU FROM TAKING?



DID YOU EXPERIENCE ANY OF THE FOLLOWING IN REGARD TO YOUR HEALTH AND WELLBEING WHILE IN THE GROUP?



DID YOU WITNESS STAFF TELLING YOU OR OTHERS INAPPROPRIATE MEDICAL OPINIONS?



60

Staff said/did to you





Staff said/did to you





Staff said/did to you Wit





Staff said/did to you W





Staff said/did to you





Staff said/did to you





## UNDUE INFLUENCE: BEHAVIORAL



#### UNDUE INFLUENCE: INFORMATION



## UNDUE INFLUENCE: THOUGHT



#### UNDUE INFLUENCE: EMOTIONAL



DO YOU PERSONALLY BELIEVE YOU SUFFERED FROM CHEMICAL DEPENDENCY / DRUG ADDICTION WHEN YOU ARRIVED AT THE PROGRAM?









# DO YOU BELIEVE THAT YOUR EXPERIENCE IN THE GROUP HAS HAD LONG TERM NEGATIVE HEALTH IMPLICATIONS?





AFTER LEAVING THE PROGRAM, HOW WOULD YOU JUDGE YOUR CURRENT STATUS WITH NARCOTICS OR ALCOHOL?











HOW MANY OF THESE SYMPTOMS/ISSUES/DIAGNOSIS DO YOU ATTRIBUTE TO YOUR TIME IN THE GROUP?



SINCE YOUR TIME IN THE GROUP, HOW MANY MEMBERS HAVE YOU KNOWN TO DIE BY SUICIDE OR OVERDOSE?







#### DO YOU FEEL YOUR EXPERIENCE IN THE GROUP PREDOMINATELY HELPED OR HARMED YOU?



#### DO YOU FEEL THAT THE PROGRAM MISTREATED ITS CLIENTS?



#### DO YOU BELIEVE THAT E