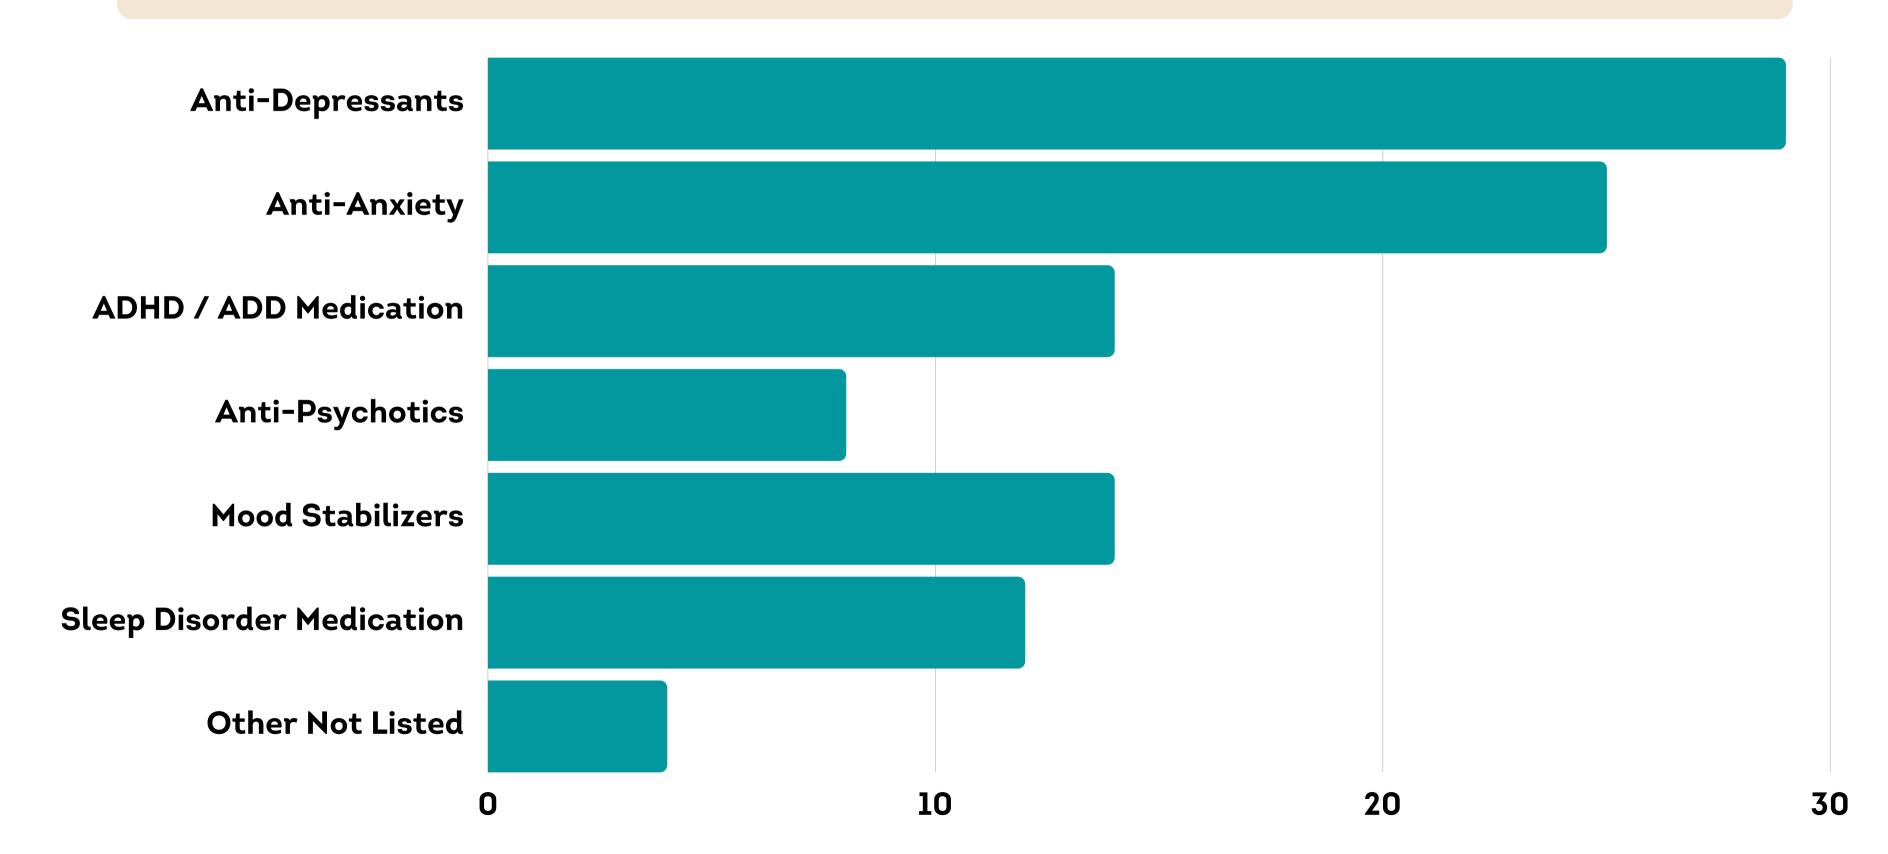

DO YOU BELIEVE YOU EXPERIENCED EVENTS
THAT WERE HARMFUL TO YOUR MEDICAL
HEALTH AND WELLBEING?

WHICH MENTAL HEALTH RELATED MEDICATIONS DID STAFF DISCOURAGE YOU FROM TAKING?

WHICH PHYSICAL HEALTH RELATED MEDICATIONS DID STAFF DISCOURAGE YOU FROM TAKING?