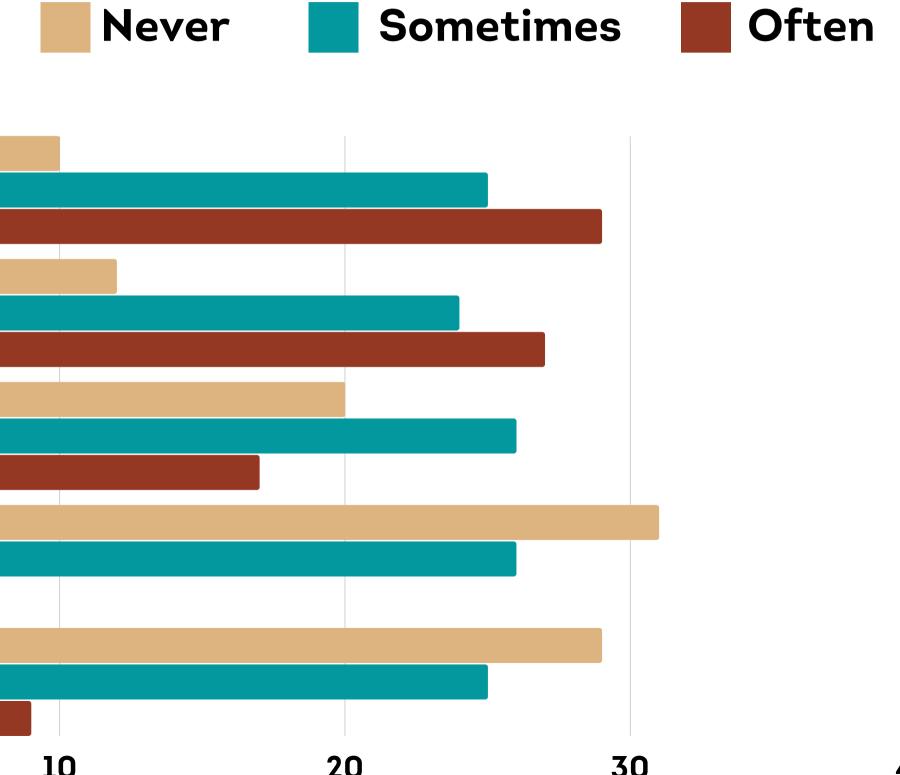

#### **EXIT**

- 18 "Bailed" (Quit)
- 34 Graduated
- 3 Kicked Out
- 8 Quit Staff
- 1 Fired from Staff

IN REGARD TO STAFF AND RECKLESS DRIVING, PLEASE CHECK ALL THAT APPLY

Trespassed to have a fire

Felt a fire "got out of hand"

First Responders Involved

Fire related injuries

**Involved Combustibles & Explosives** 

IN REGARD TO STAFF AND FIRES, PLEASE CHECK ALL THAT APPLY

WERE YOU EVER WITNESS TO PROPERTY DAMAGE THAT YOU THOUGHT COULD ENDANGER YOUR LIFE OR WELLBEING?