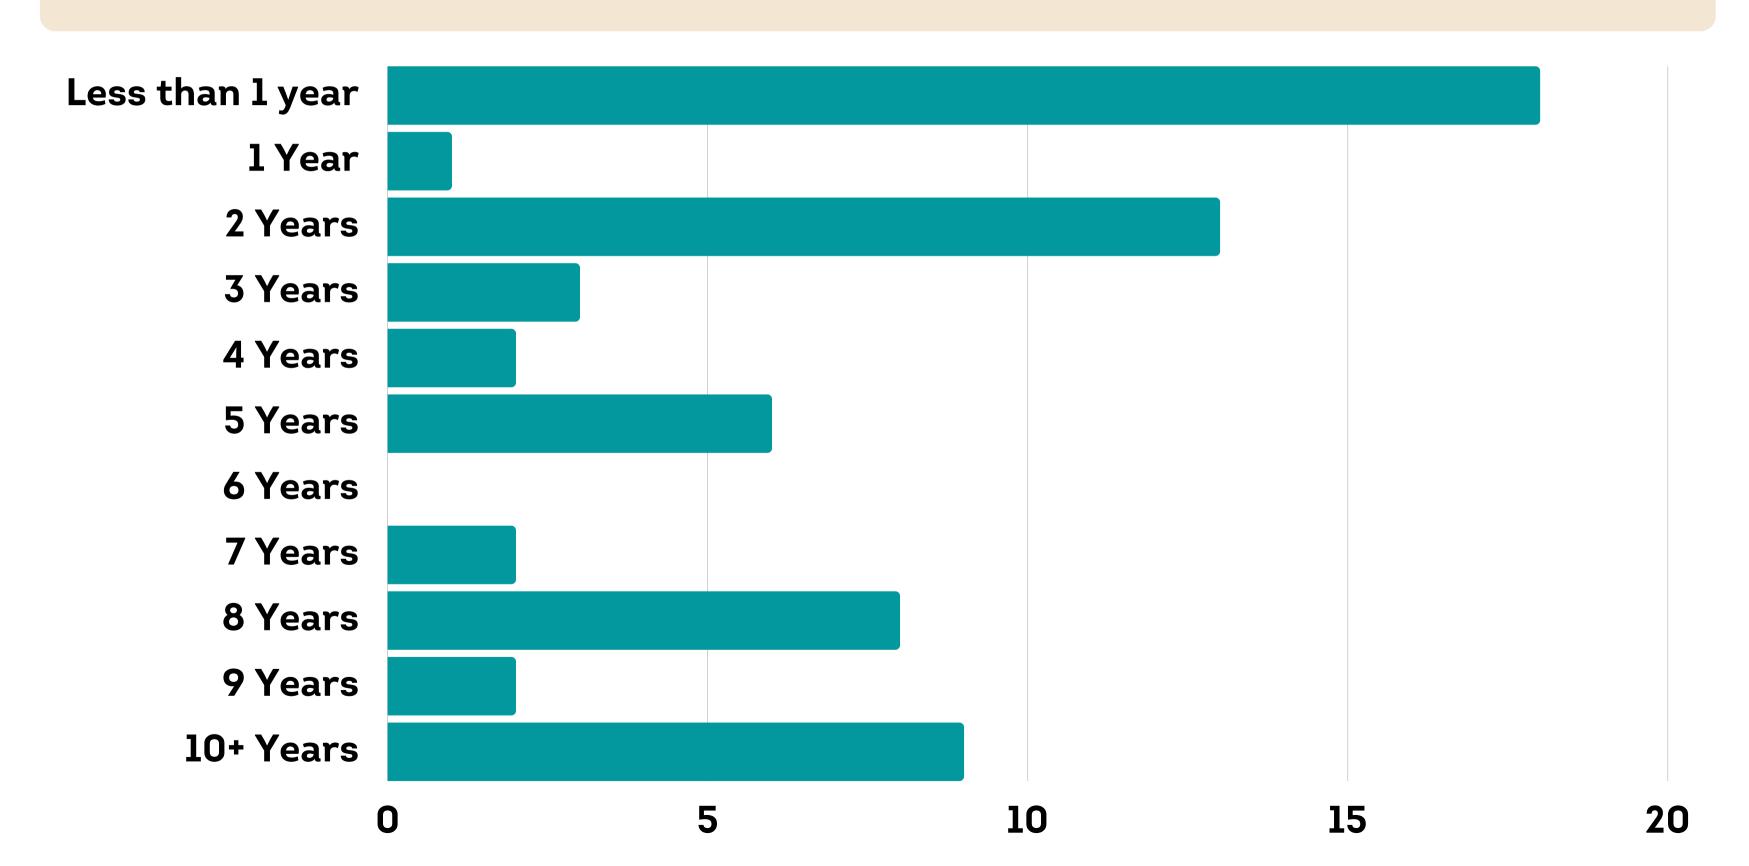

#### DO YOU BELIEVE THAT ENTHUSIASTIC SOBRIETY PROGRAMS ARE ABUSIVE?

HOW LONG DID IT TAKE YOU TO REALIZE THE PROGRAM'S MISTREATMENT OR ABUSE?