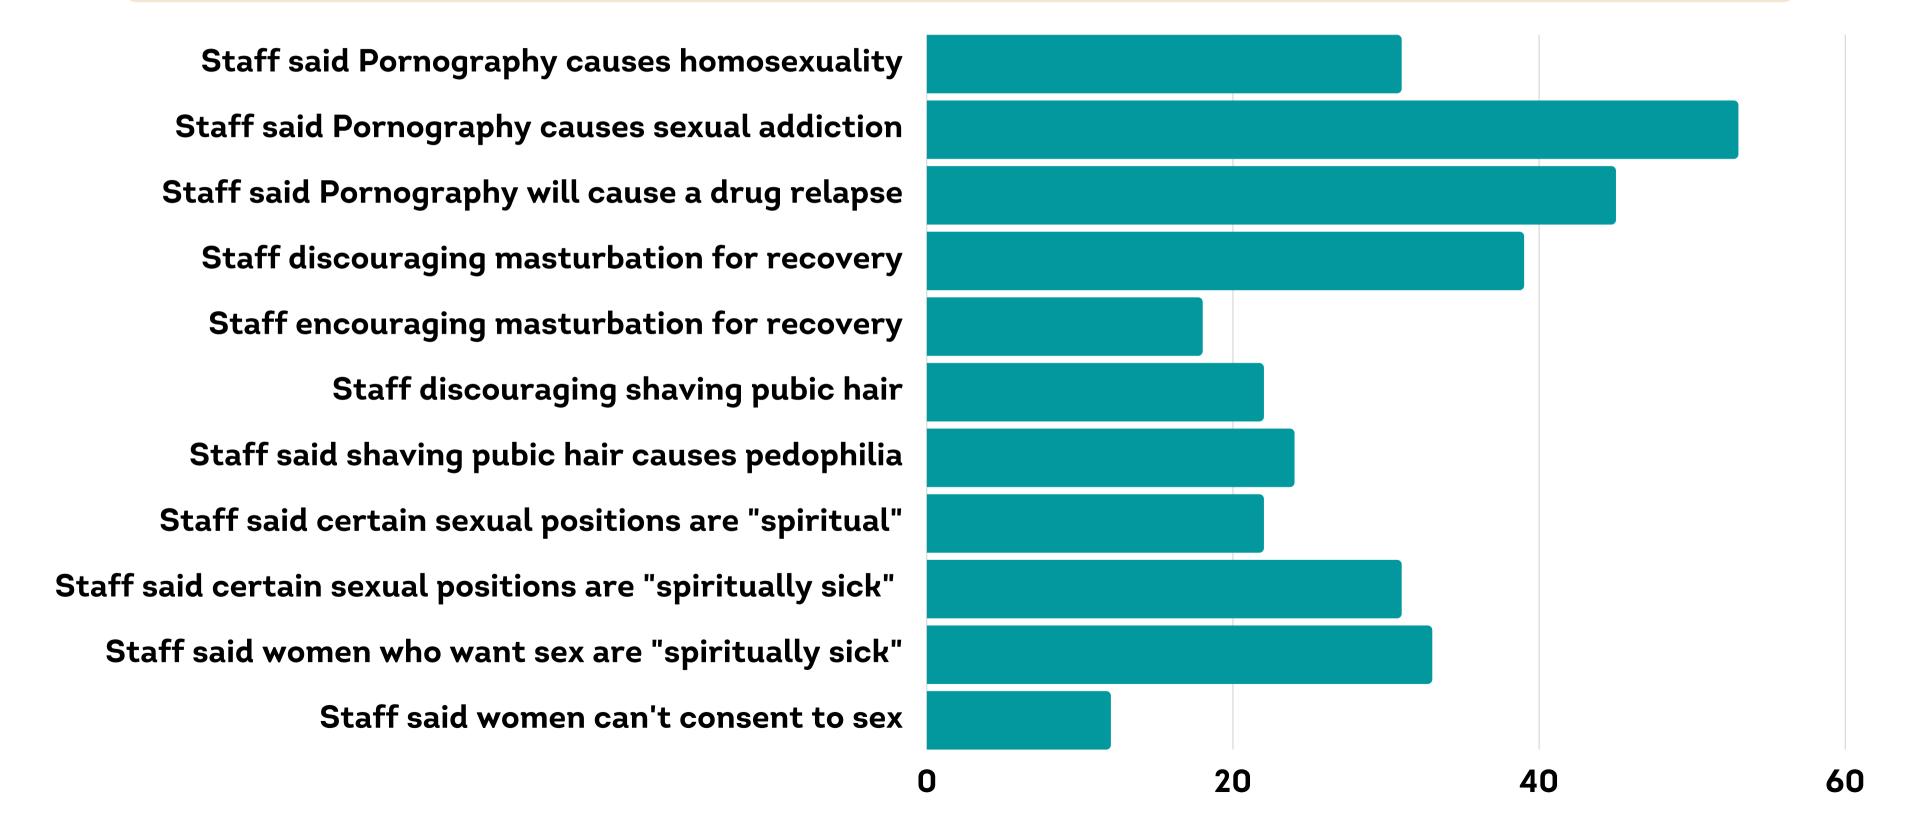

# PHYSICAL EVENTS: FEAR MISSIONS

IN REGARD TO FEAR MISSIONS AND STAFF, PLEASE CHECK ALL THAT APPLY

DID YOU WITNESS STAFF TELLING YOU OR OTHERS INAPPROPRIATE THINGS IN REGARD TO SEXUAL CONDUCT & RECOVERY FROM SUBSTANCE ABUSE?

DID YOU PERSONALLY EXPERIENCE STAFF SAYING OR DOING ANY OF THESE THINGS IN A PUBLIC OR PRIVATE SETTING, OR DID YOU WITNESS IT BEING SAID OR DONE TO OTHERS? CHECK ALL THAT APPLY

DID YOU PERSONALLY EXPERIENCE STAFF SAYING OR DOING ANY OF THESE THINGS IN A PUBLIC OR PRIVATE SETTING, OR DID YOU WITNESS IT BEING SAID OR DONE TO OTHERS? CHECK ALL THAT APPLY