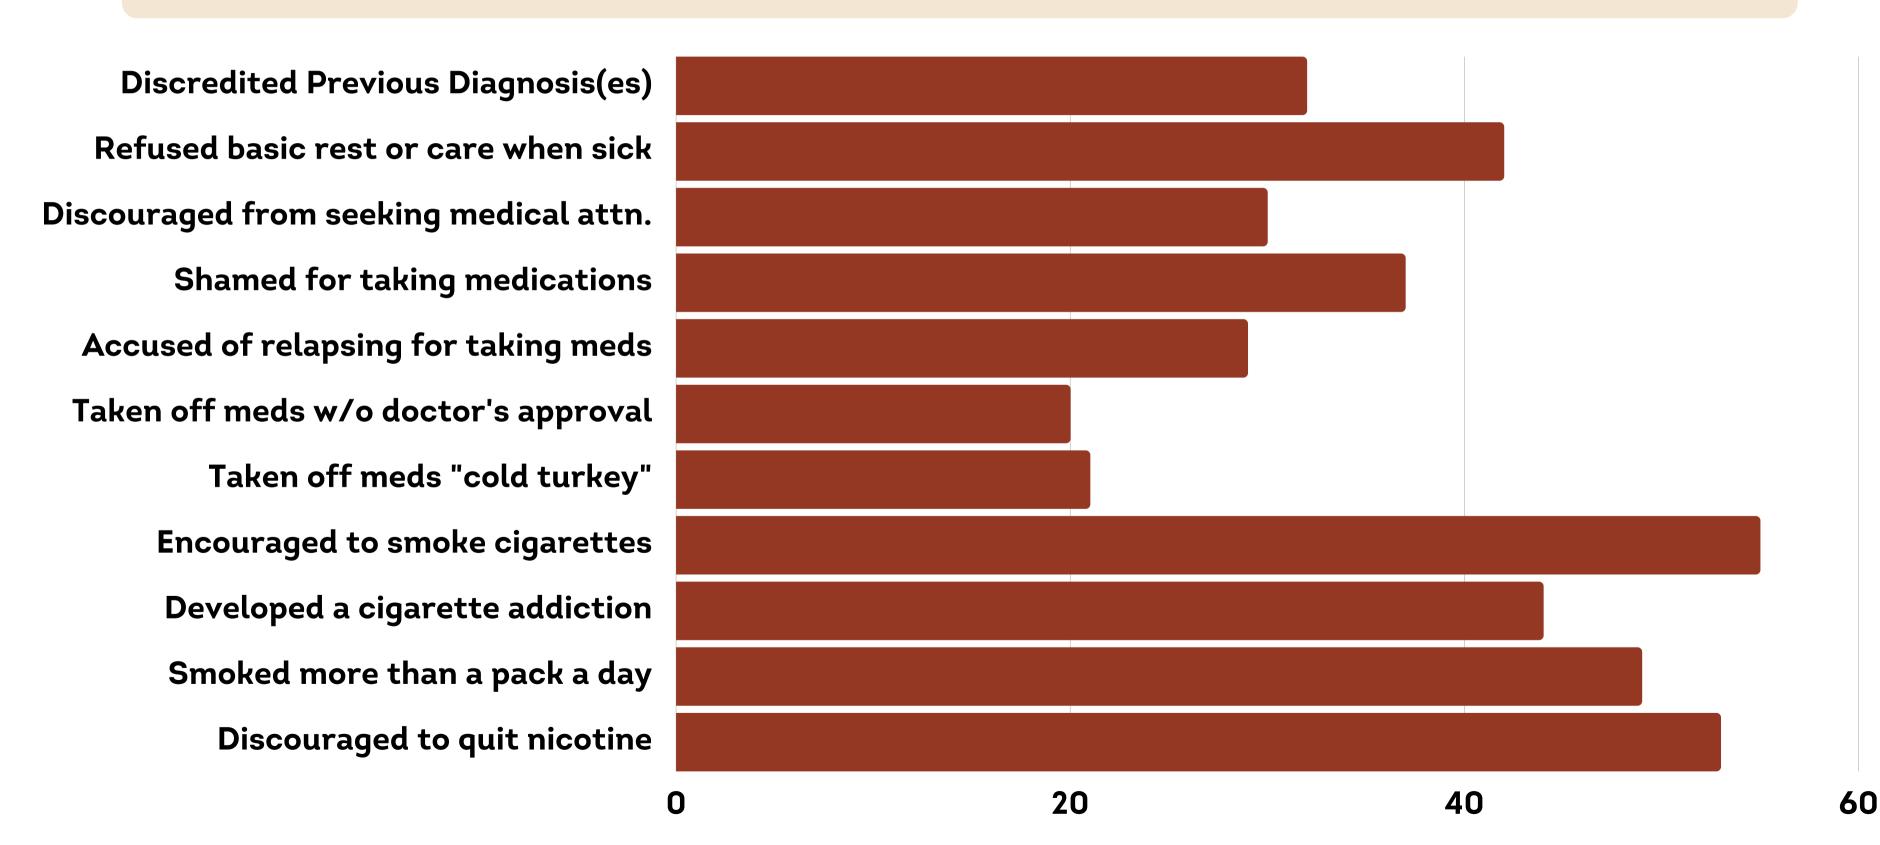

DO YOU BELIEVE YOU EXPERIENCED EVENTS
THAT WERE HARMFUL TO YOUR MEDICAL
HEALTH AND WELLBEING?

WHICH MENTAL HEALTH RELATED MEDICATIONS DID STAFF DISCOURAGE YOU FROM TAKING?

WHICH PHYSICAL HEALTH RELATED MEDICATIONS DID STAFF DISCOURAGE YOU FROM TAKING?

DID YOU EXPERIENCE ANY OF THE FOLLOWING IN REGARD TO YOUR HEALTH AND WELLBEING WHILE IN THE GROUP?

DID YOU WITNESS STAFF TELLING YOU OR OTHERS INAPPROPRIATE MEDICAL OPINIONS?

60

Staff said/did to you

Staff said/did to you