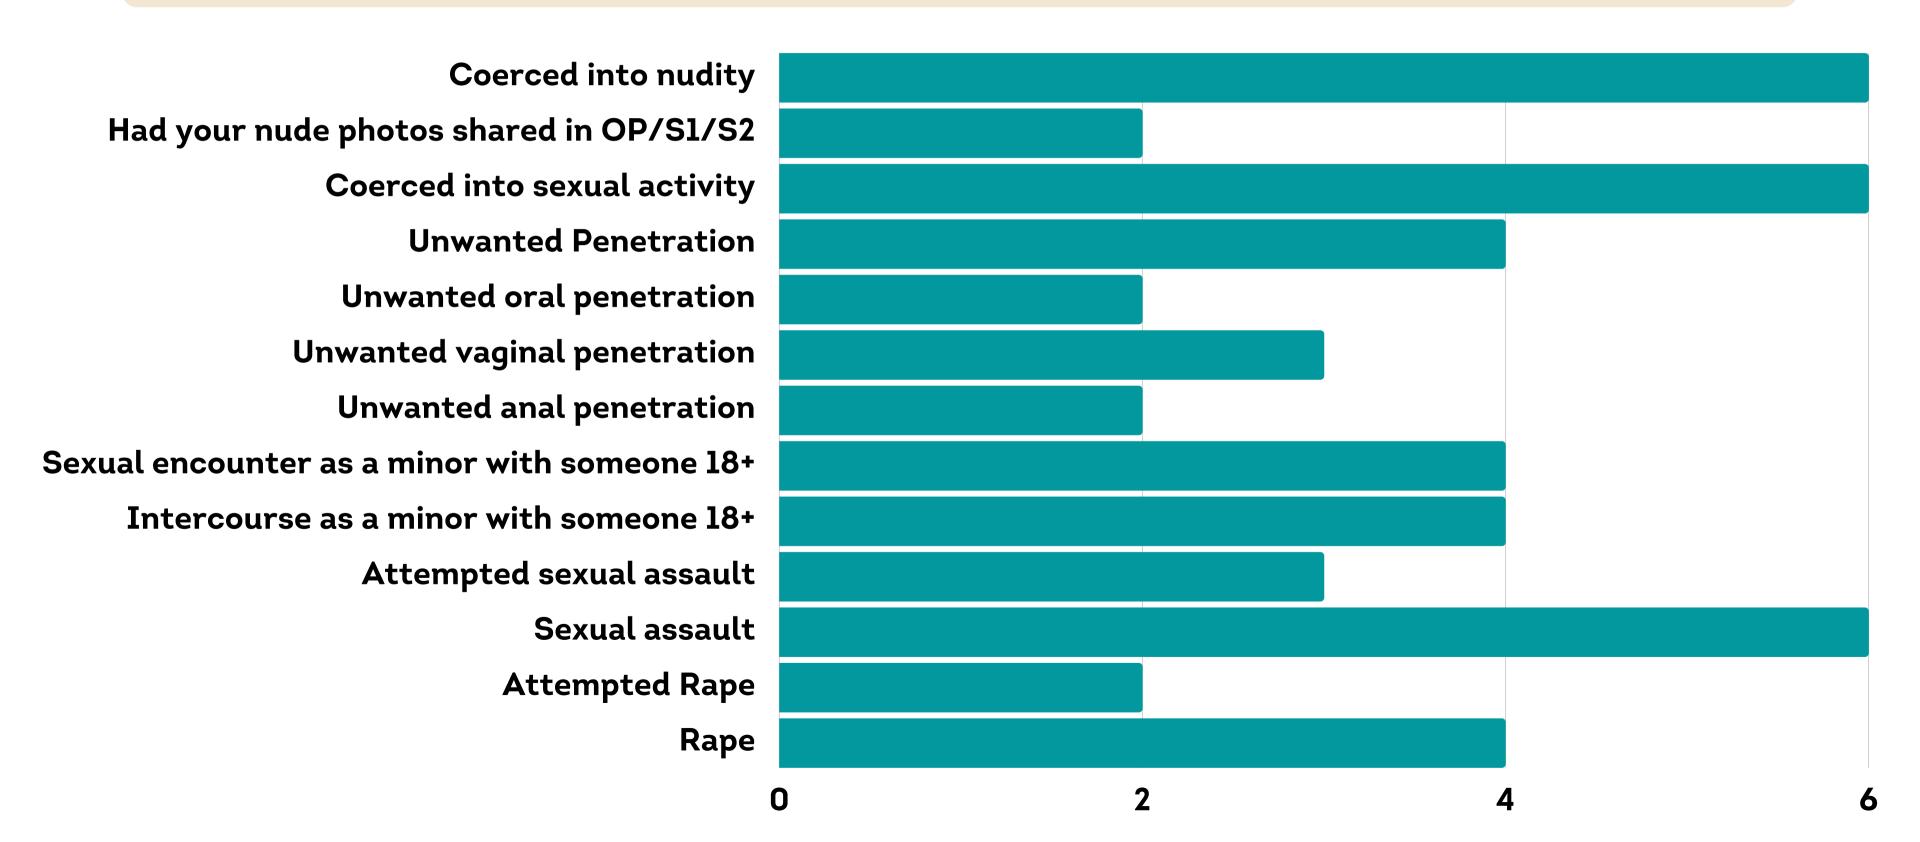

DID ANY OF THE FOLLOWING HAPPEN TO YOU DURING YOUR TIME IN THE PROGRAM?

DID ANY OF THE FOLLOWING HAPPEN TO YOU DURING YOUR TIME IN THE PROGRAM?

WAS STAFF AWARE OF SEXUAL MISCONDUCT IN THE GROUP?

- David Roberts
- Rosemary Roberts
- James Delaney
- Nicole Kagasoff
- Hayley (Carpenter) Shwartz

IF YOU EXPERIENCED ANY INAPPROPRIATE SEXUAL CONDUCT IN THE GROUP, WERE YOU OFFERED ANY WAY TO REPORT WHAT HAPPENED TO AUTHORITIES?

IF YOU EXPERIENCED ANY INAPPROPRIATE SEXUAL CONDUCT AS A MINOR, BEFORE OR DURING YOUR TIME IN THE GROUP, WERE YOU OFFERED ANY WAY TO REPORT WHAT HAPPENED TO AUTHORITIES?

**Public Humiliation** 

40

DID YOU EXPERIENCE ANY OF THE FOLLOWING DURING YOUR TIME IN THE GROUP?