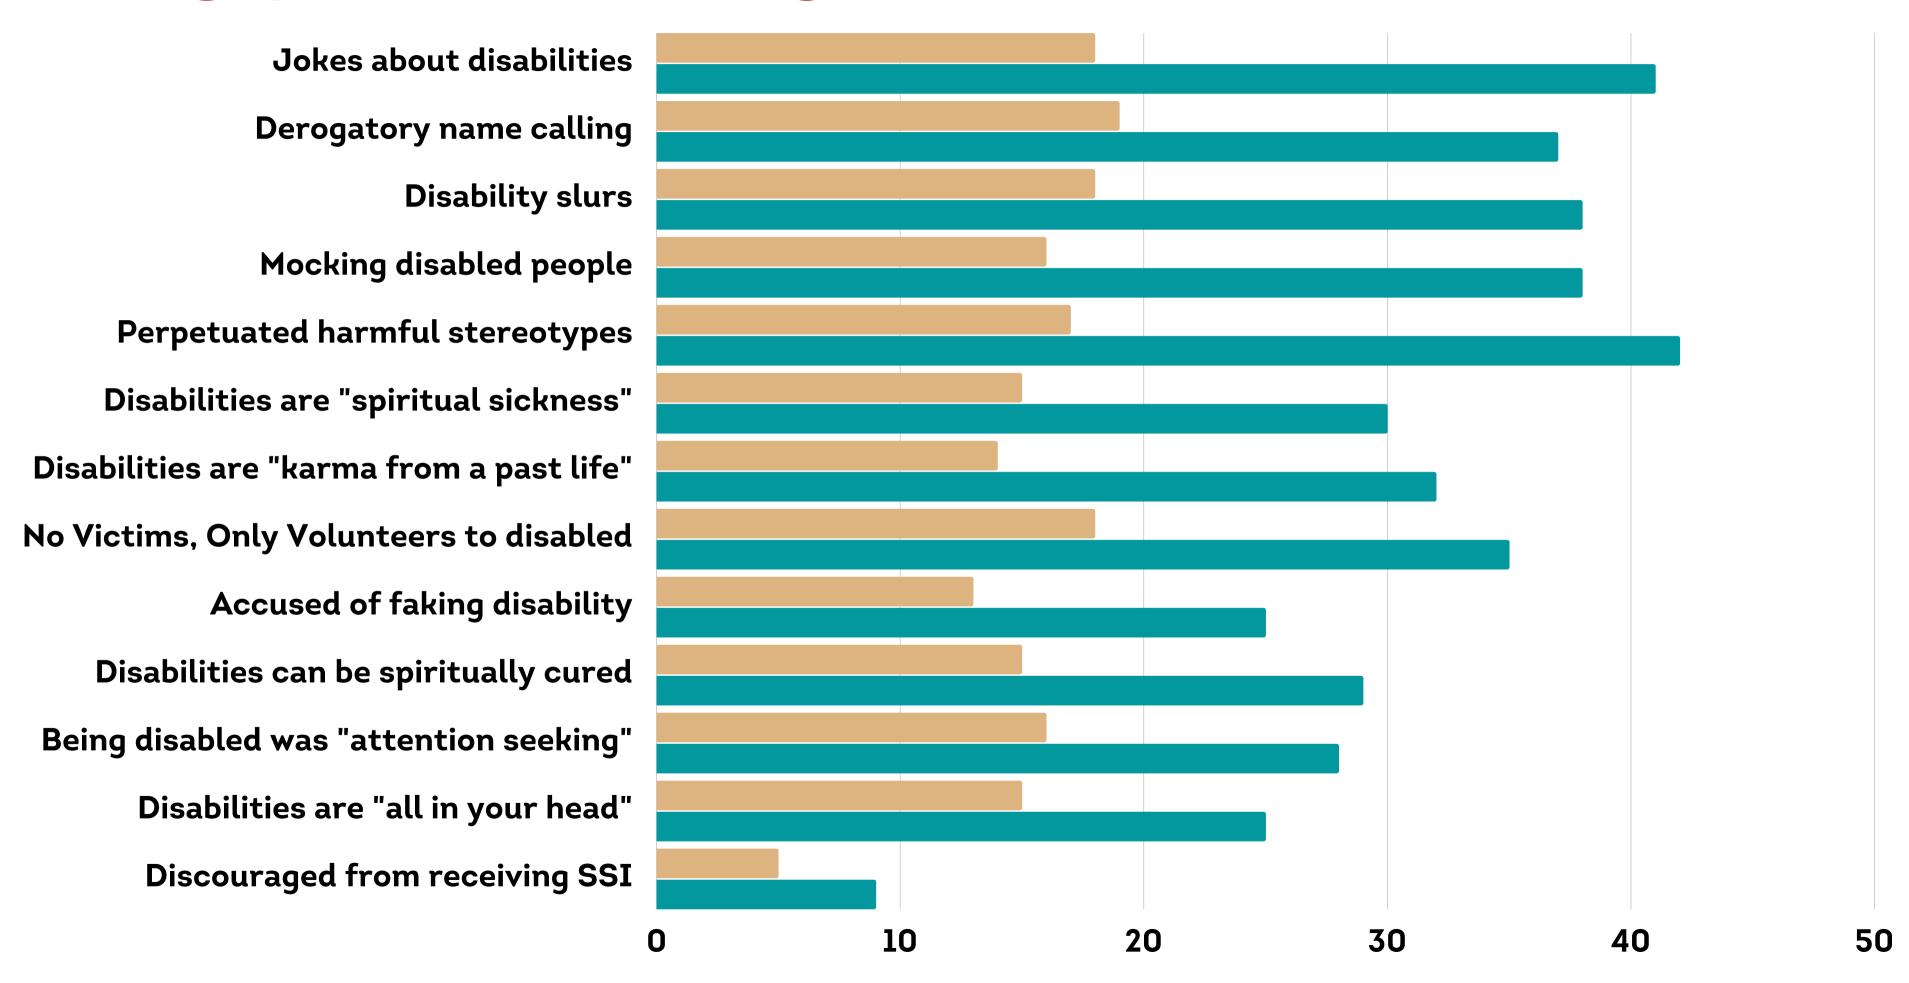

DO YOU BELIEVE YOU EXPERIENCED EVENTS
THAT WERE HARMFUL TO YOUR MEDICAL
HEALTH AND WELLBEING?

WHICH MENTAL HEALTH RELATED MEDICATIONS DID STAFF DISCOURAGE YOU FROM TAKING?

WHICH PHYSICAL HEALTH RELATED MEDICATIONS DID STAFF DISCOURAGE YOU FROM TAKING?

DID YOU EXPERIENCE ANY OF THE FOLLOWING IN REGARD TO YOUR HEALTH AND WELLBEING WHILE IN THE GROUP?

DID YOU WITNESS STAFF TELLING YOU OR OTHERS INAPPROPRIATE MEDICAL OPINIONS?

60

Staff said/did to you

Staff said/did to you