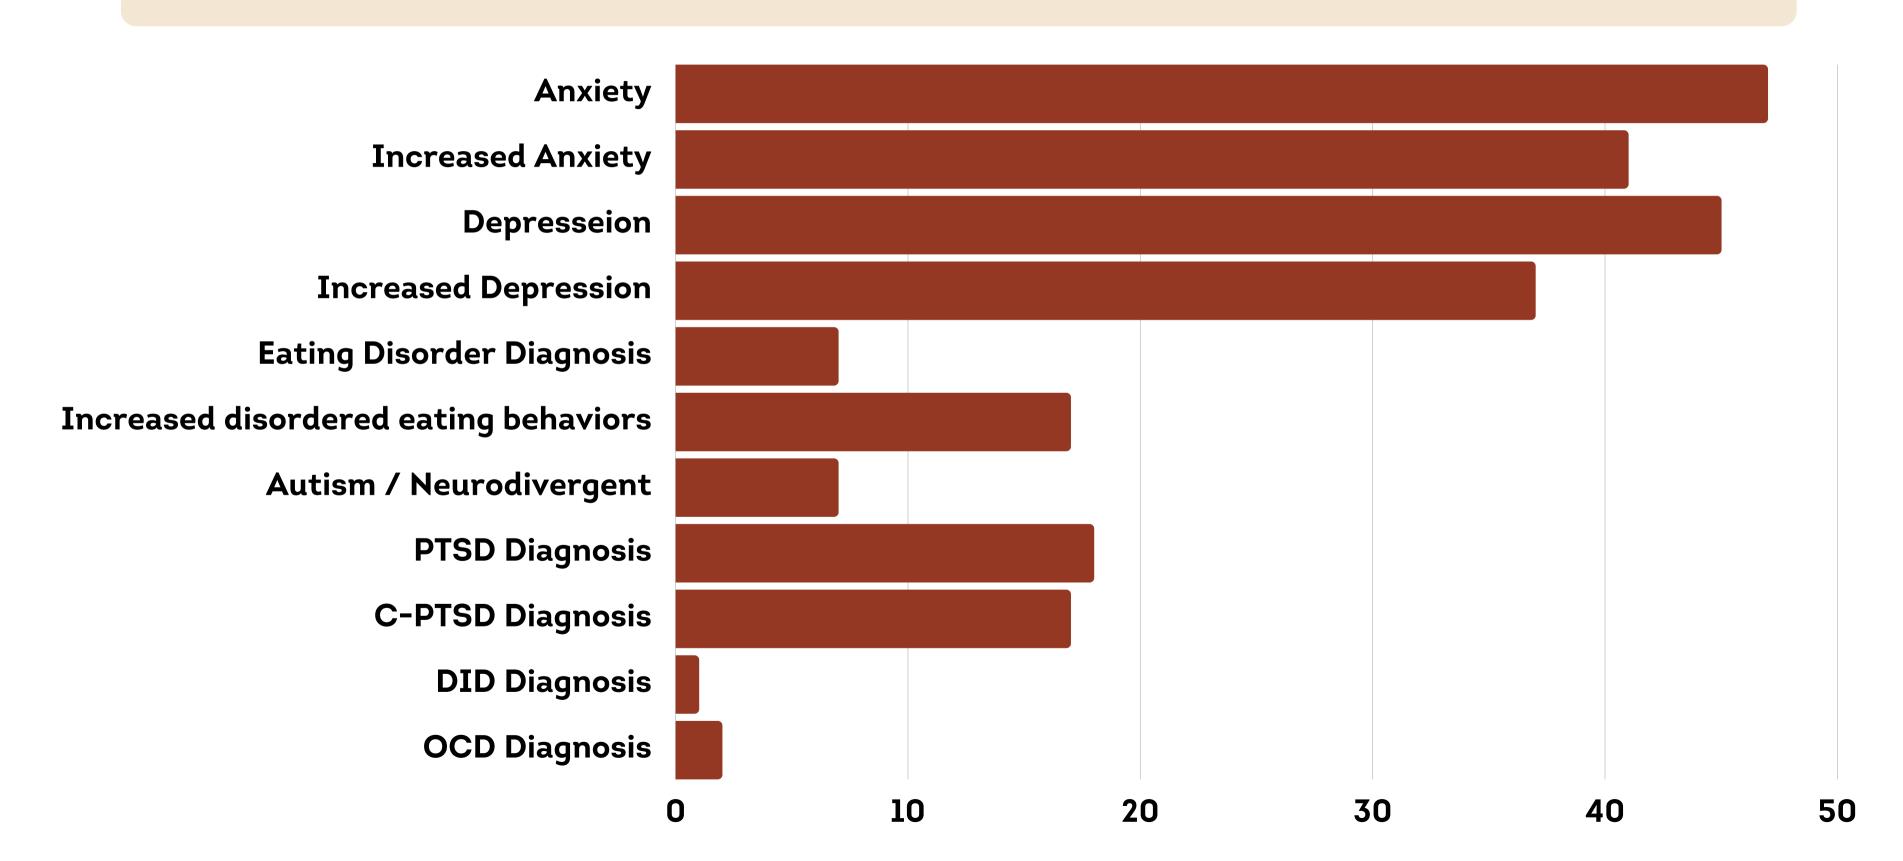

# DO YOU BELIEVE THAT YOUR EXPERIENCE IN THE GROUP HAS HAD LONG TERM NEGATIVE HEALTH IMPLICATIONS?

AFTER LEAVING THE PROGRAM, HOW WOULD YOU JUDGE YOUR CURRENT STATUS WITH NARCOTICS OR ALCOHOL?

HOW MANY OF THESE SYMPTOMS/ISSUES/DIAGNOSIS DO YOU ATTRIBUTE TO YOUR TIME IN THE GROUP?