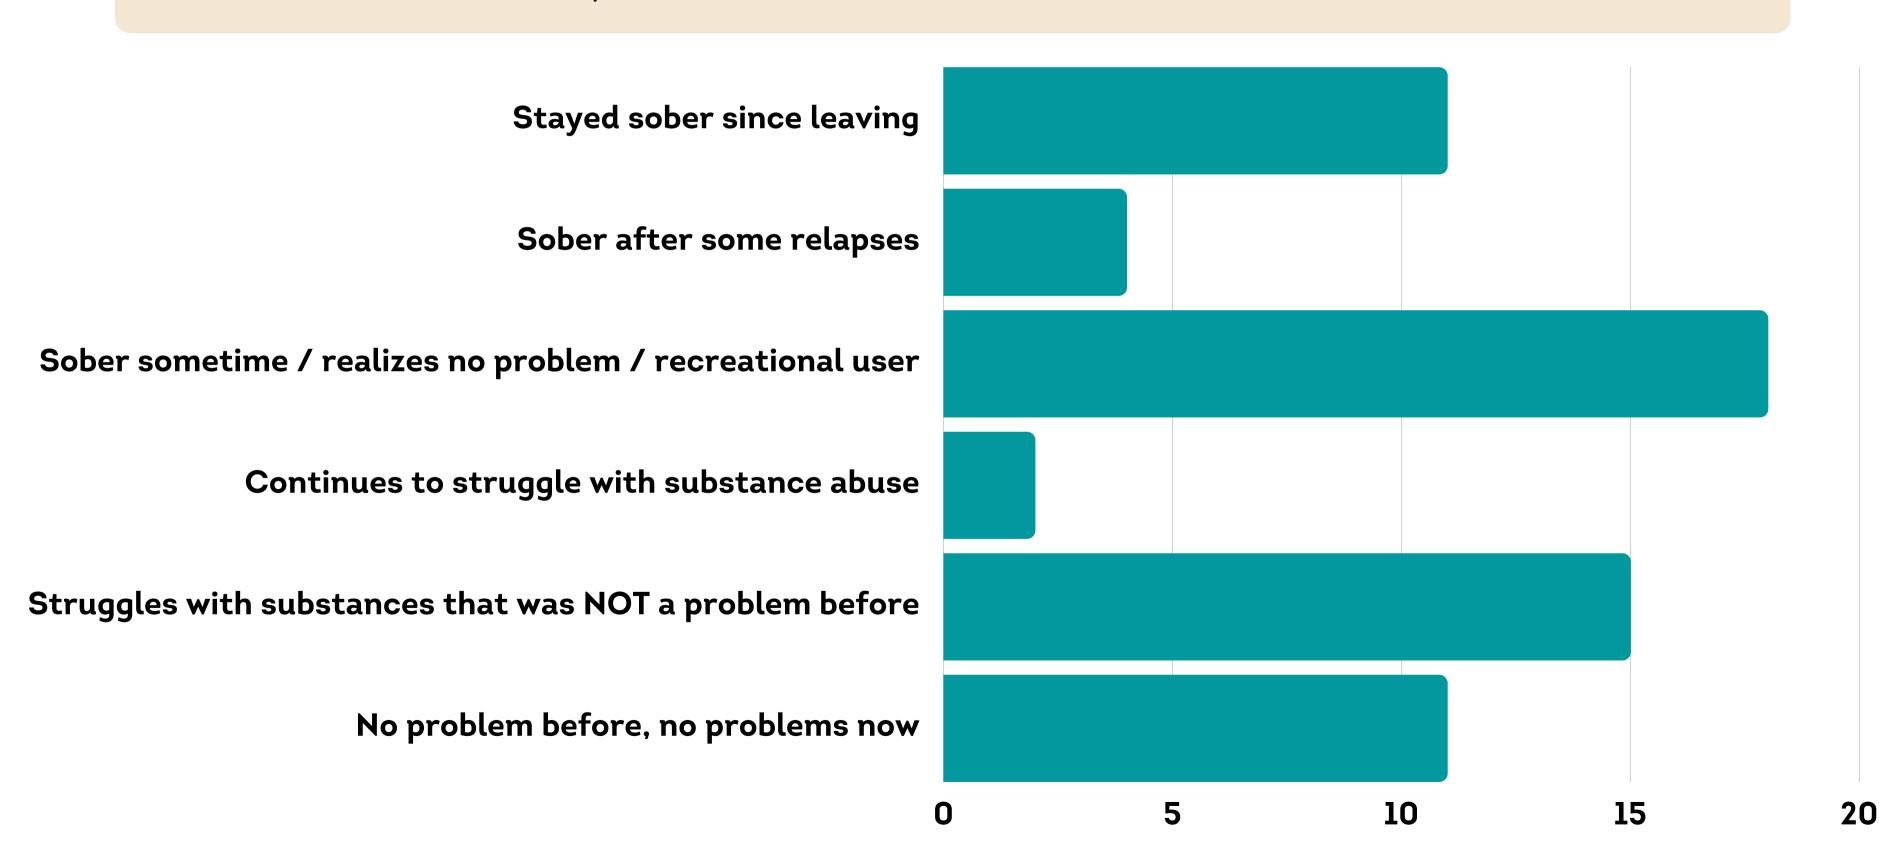

# DO YOU BELIEVE THAT YOUR EXPERIENCE IN THE GROUP HAS HAD LONG TERM NEGATIVE HEALTH IMPLICATIONS?

AFTER LEAVING THE PROGRAM, HOW WOULD YOU JUDGE YOUR CURRENT STATUS WITH NARCOTICS OR ALCOHOL?

HOW MANY OF THESE SYMPTOMS/ISSUES/DIAGNOSIS DO YOU ATTRIBUTE TO YOUR TIME IN THE GROUP?