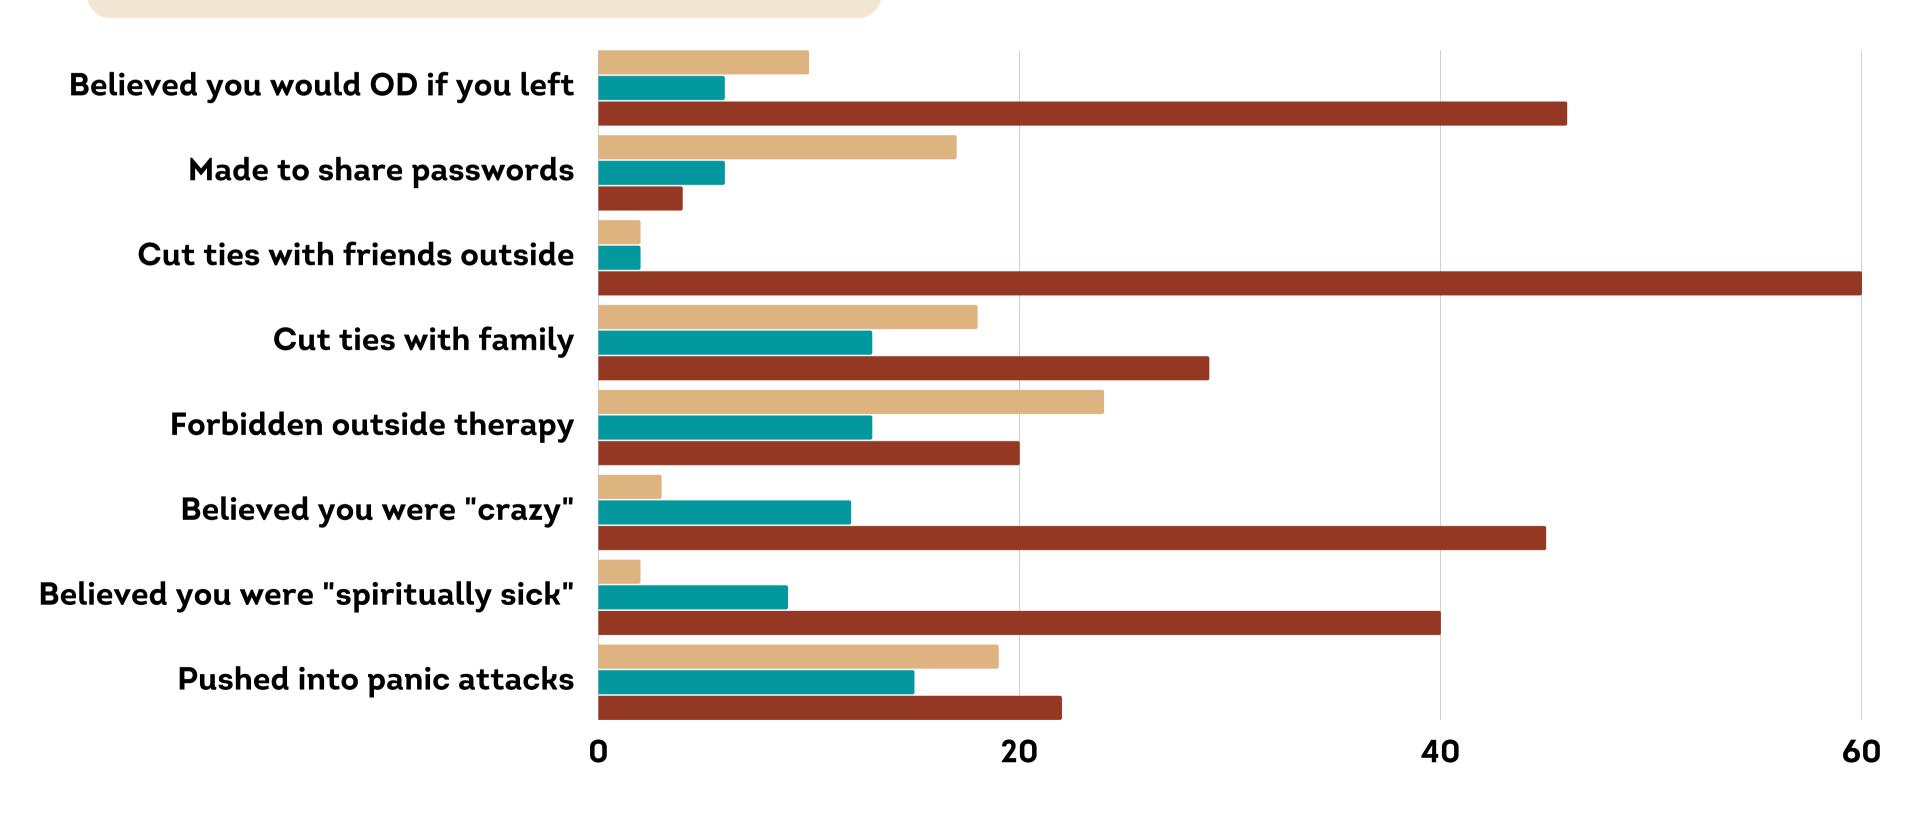

## UNDUE INFLUENCE: THOUGHT

#### UNDUE INFLUENCE: EMOTIONAL

DO YOU PERSONALLY BELIEVE YOU SUFFERED FROM CHEMICAL DEPENDENCY / DRUG ADDICTION WHEN YOU ARRIVED AT THE PROGRAM?