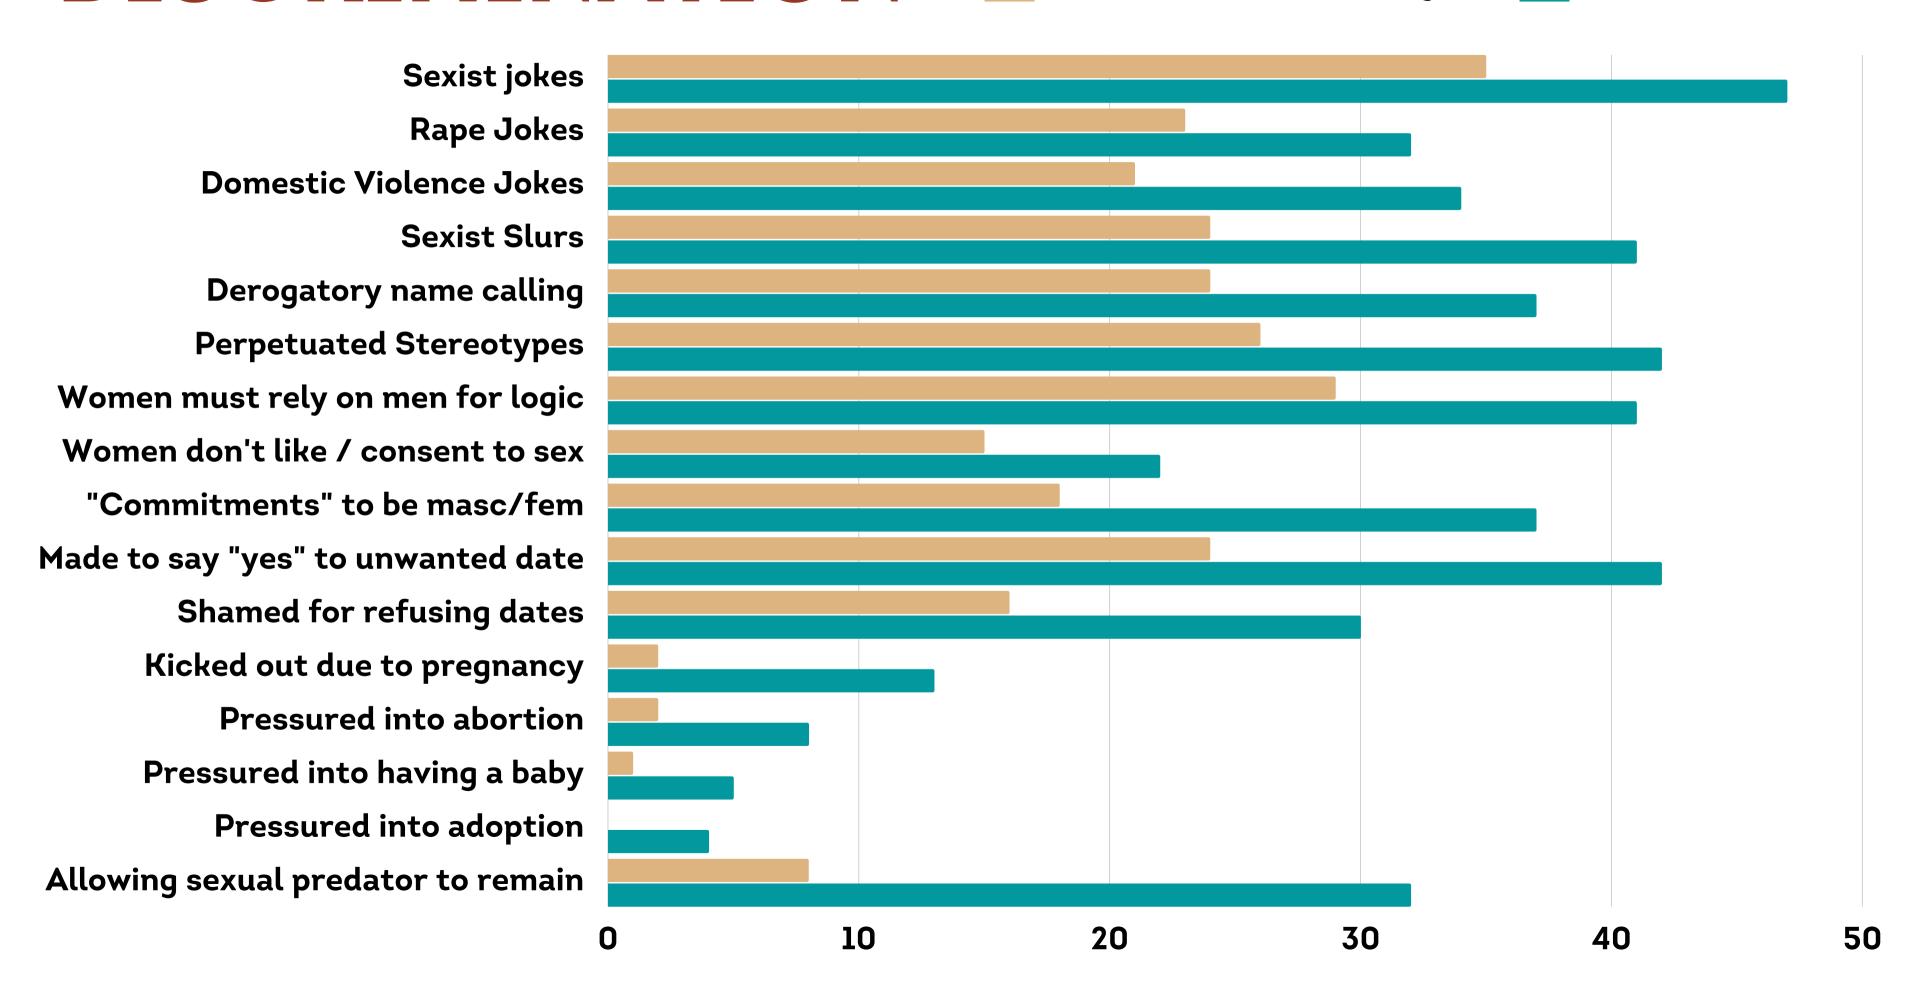

DID ANY OF THE FOLLOWING HAPPEN TO YOU DURING YOUR TIME IN THE PROGRAM?

DID ANY OF THE FOLLOWING HAPPEN TO YOU DURING YOUR TIME IN THE PROGRAM?

WAS STAFF AWARE OF SEXUAL MISCONDUCT IN THE GROUP?

#### PLEASE NAME STAFF MEMBERS WHO WERE AWARE OF SEXUAL MISCONDUCT

- Clint Stonebraker
- Amy Weiland
- Mike Weiland
- Bob Meehan
- Frank Szachta
- Kate Klein
- Chloe Muggerage
- Max Muller
- Anna Hrvatin
- AJ Creswell

- David Roberts
- Rosemary Roberts
- James Delaney
- Nicole Kagasoff
- Hayley (Carpenter) Shwartz

IF YOU EXPERIENCED ANY INAPPROPRIATE SEXUAL CONDUCT IN THE GROUP, WERE YOU OFFERED ANY WAY TO REPORT WHAT HAPPENED TO AUTHORITIES?

IF YOU EXPERIENCED ANY INAPPROPRIATE SEXUAL CONDUCT AS A MINOR, BEFORE OR DURING YOUR TIME IN THE GROUP, WERE YOU OFFERED ANY WAY TO REPORT WHAT HAPPENED TO AUTHORITIES?

**Public Humiliation** 

40

DID YOU EXPERIENCE ANY OF THE FOLLOWING DURING YOUR TIME IN THE GROUP?