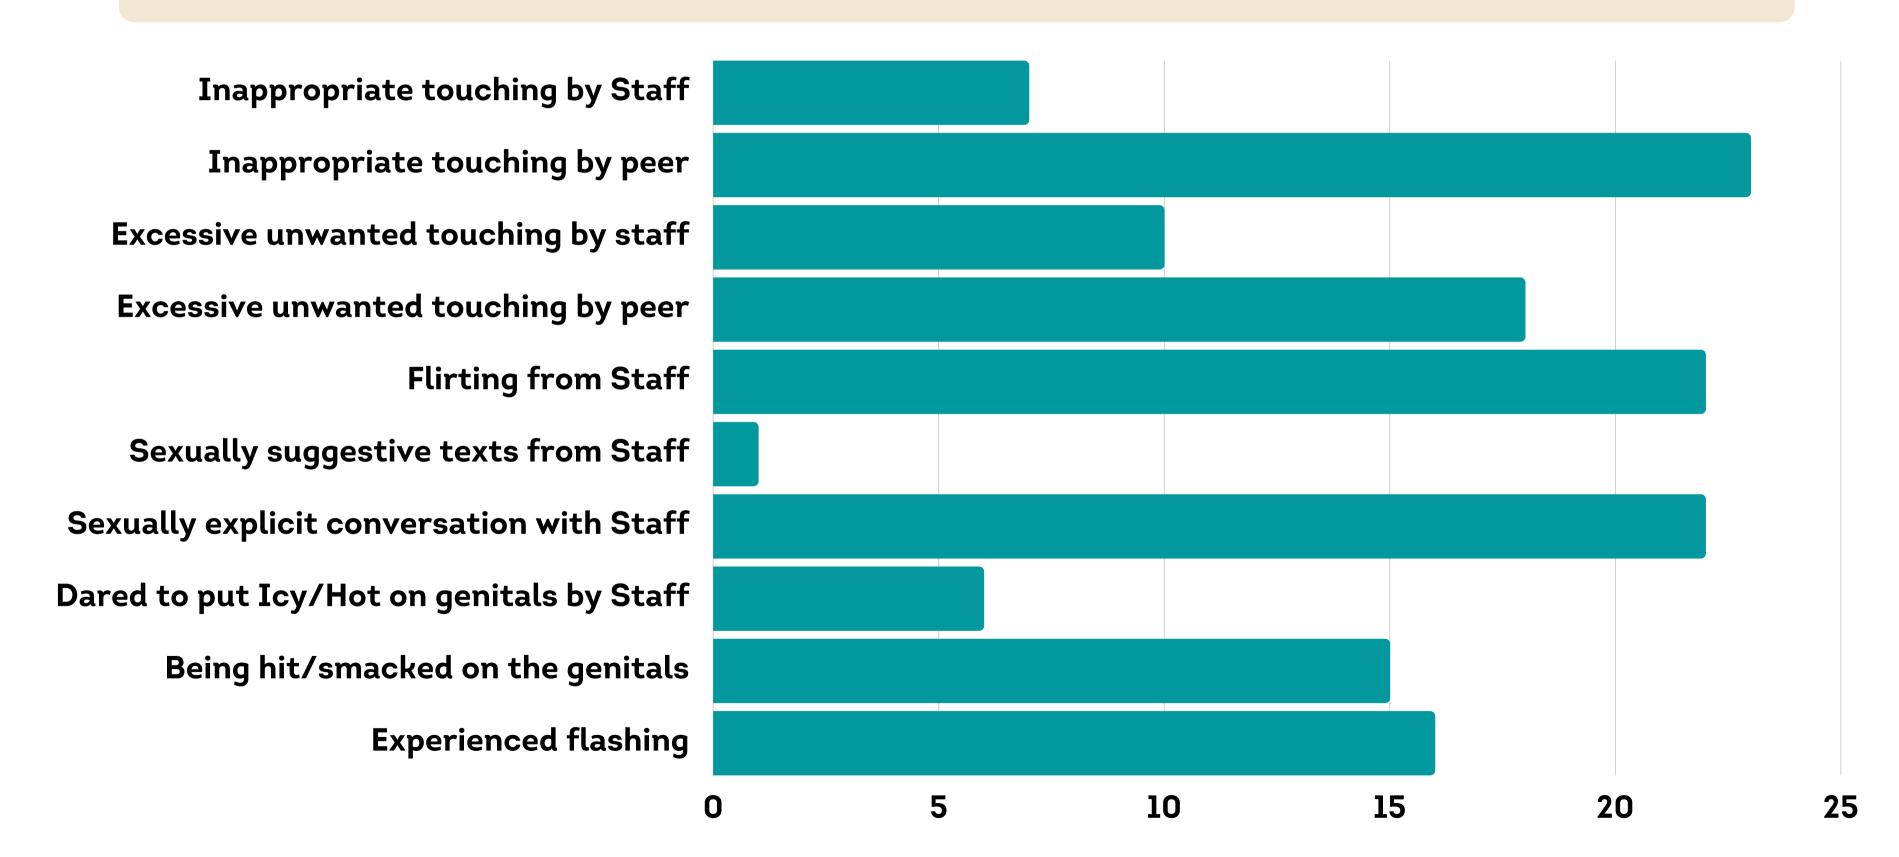

DID ANY OF THE FOLLOWING HAPPEN TO YOU DURING YOUR TIME IN THE PROGRAM?

DID ANY OF THE FOLLOWING HAPPEN TO YOU DURING YOUR TIME IN THE PROGRAM?

WAS STAFF AWARE OF SEXUAL MISCONDUCT IN THE GROUP?