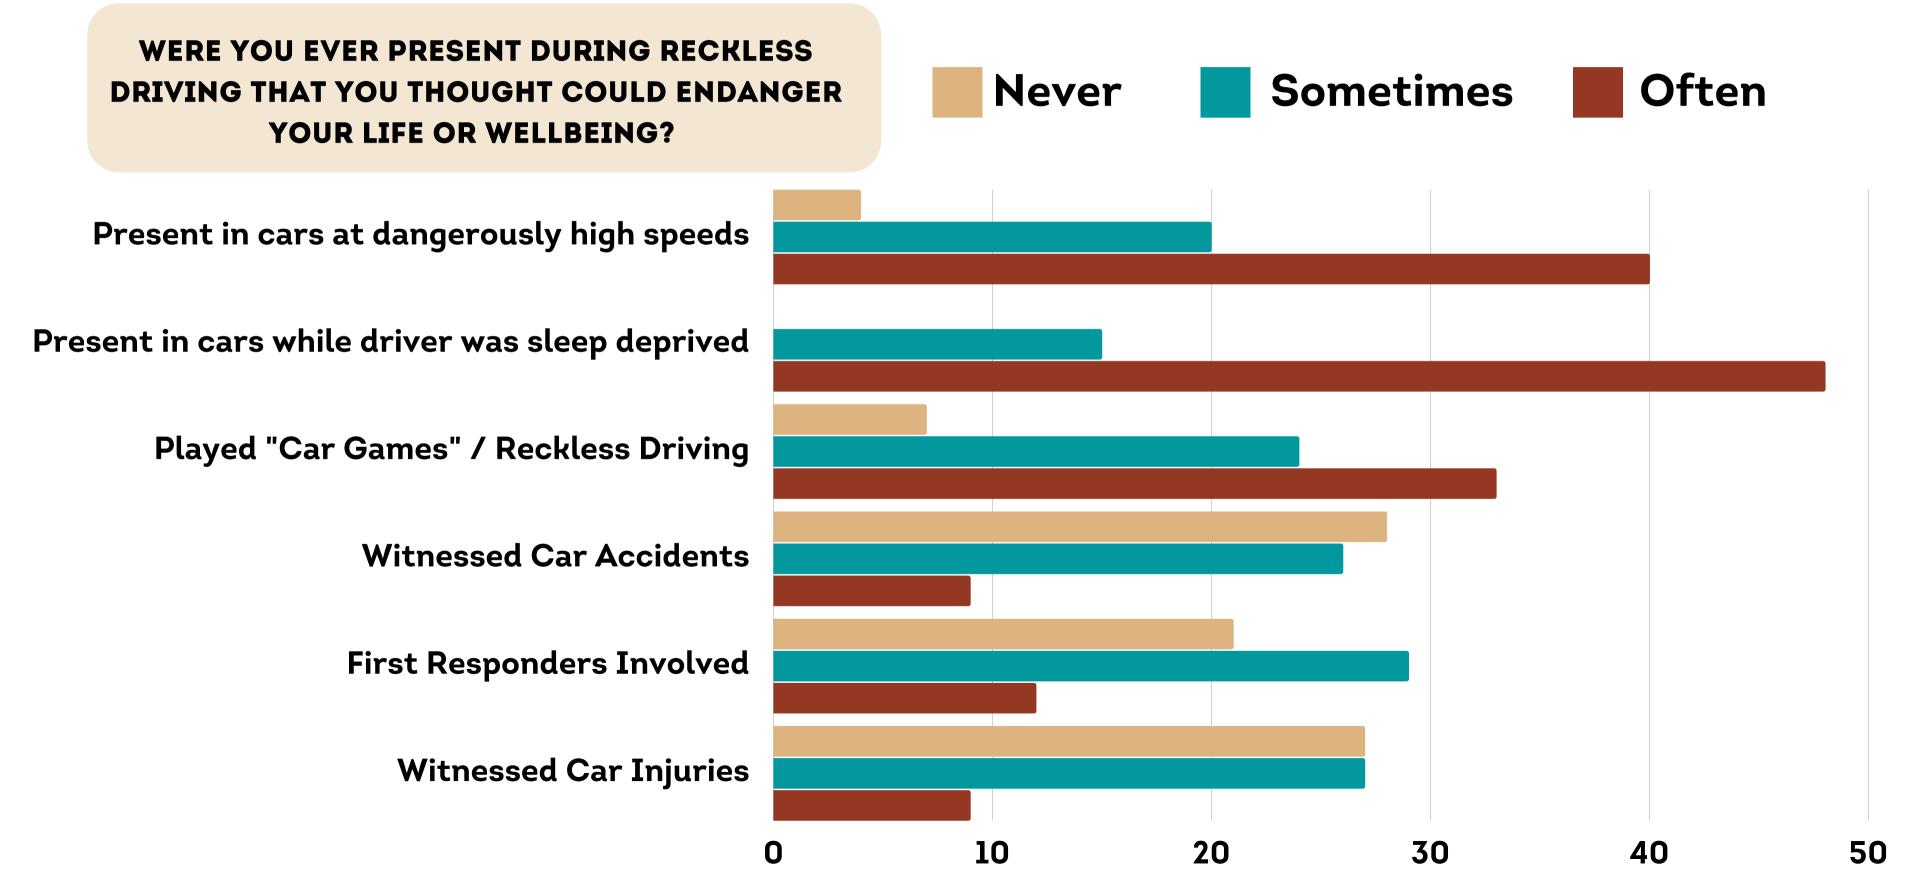

#### **EXIT**

- 18 "Bailed" (Quit)
- 34 Graduated
- 3 Kicked Out
- 8 Quit Staff
- 1 Fired from Staff

IN REGARD TO STAFF AND RECKLESS DRIVING, PLEASE CHECK ALL THAT APPLY

Trespassed to have a fire

Felt a fire "got out of hand"

First Responders Involved

Fire related injuries

**Involved Combustibles & Explosives** 

IN REGARD TO STAFF AND FIRES, PLEASE CHECK ALL THAT APPLY

WERE YOU EVER WITNESS TO PROPERTY DAMAGE THAT YOU THOUGHT COULD ENDANGER YOUR LIFE OR WELLBEING?