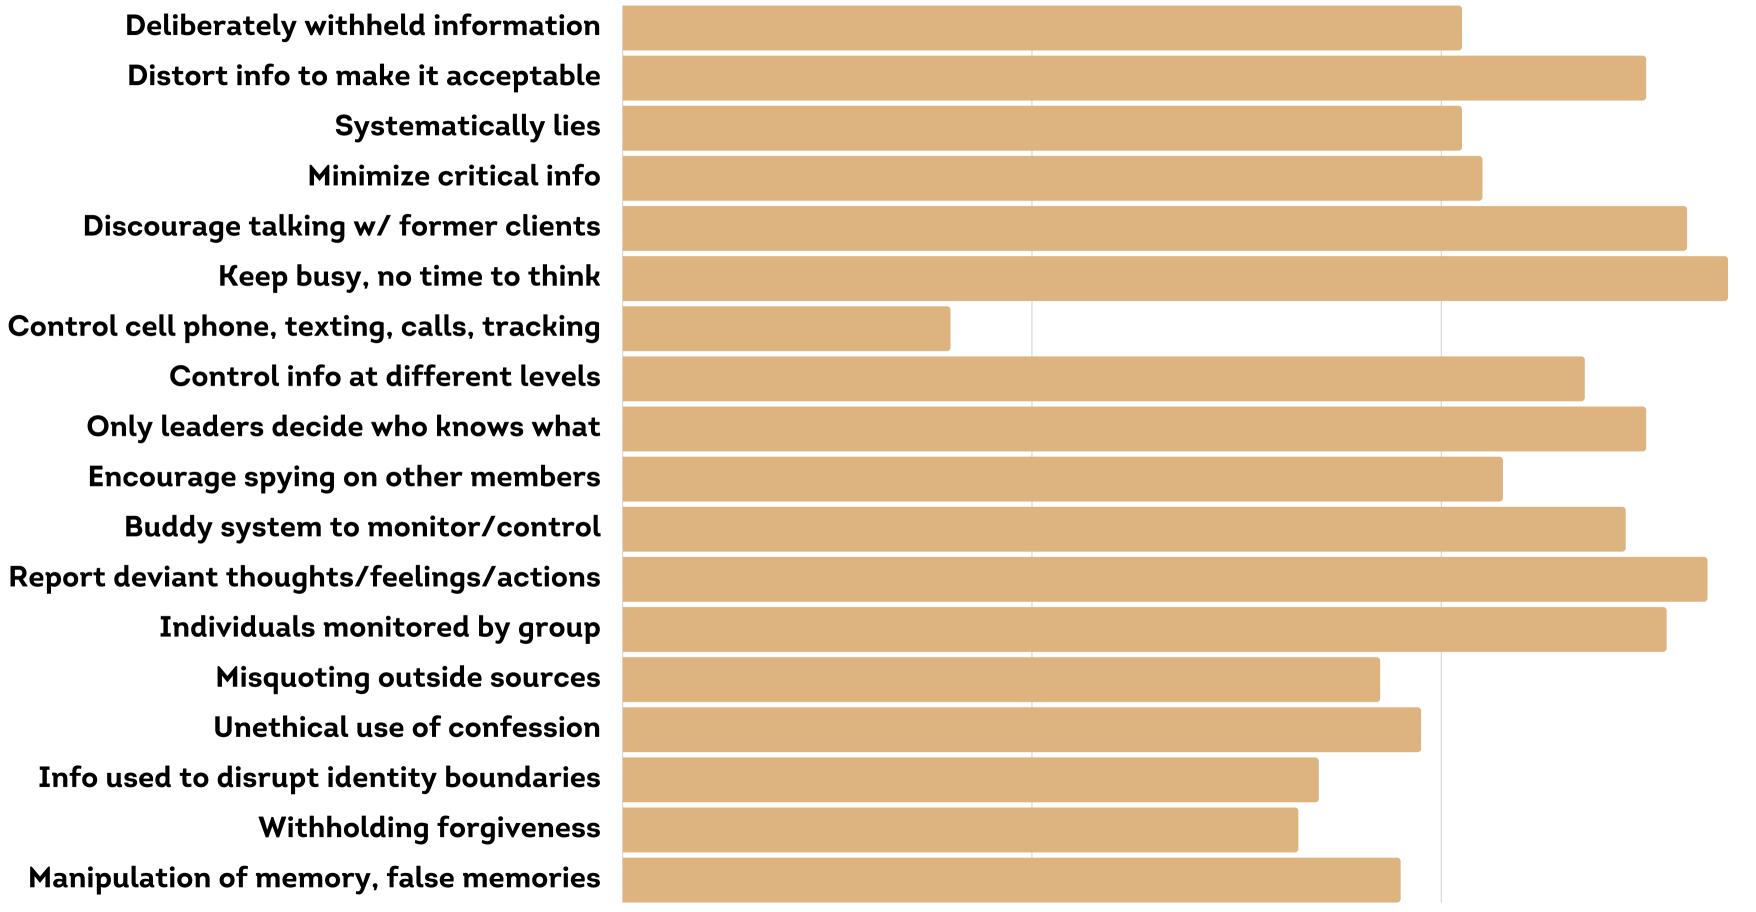

STAFF EVER SHARE PERSONAL DETAILS ABOUT OTHER GROUP MEMBERS TO YOU? THIS INCLUDES FORMER GROUP MEMBERS.



DO YOU BELIEVE YOU EXPERIENCED EVENTS
THAT WERE HARMFUL TO YOUR MEDICAL
HEALTH AND WELLBEING?













WHICH MENTAL HEALTH RELATED MEDICATIONS DID STAFF DISCOURAGE YOU FROM TAKING?



WHICH PHYSICAL HEALTH RELATED MEDICATIONS DID STAFF DISCOURAGE YOU FROM TAKING?



DID YOU EXPERIENCE ANY OF THE FOLLOWING IN REGARD TO YOUR HEALTH AND WELLBEING WHILE IN THE GROUP?



DID YOU WITNESS STAFF TELLING YOU OR OTHERS INAPPROPRIATE MEDICAL OPINIONS?



60

Staff said/did to you





Staff said/did to you





Staff said/did to you Wit





Staff said/did to you W





Staff said/did to you





Staff said/did to you





## UNDUE INFLUENCE: BEHAVIORAL



#### UNDUE INFLUENCE: INFORMATION



## UNDUE INFLUENCE: THOUGHT



#### UNDUE INFLUENCE: EMOTIONAL



DO YOU PERSONALLY BELIEVE YOU SUFFERED FROM CHEMICAL DEPENDENCY / DRUG ADDICTION WHEN YOU ARRIVED AT THE PROGRAM?









# DO YOU BELIEVE THAT YOUR EXPERIENCE IN THE GROUP HAS HAD LONG TERM NEGATIVE HEALTH IMPLICATIONS?





AFTER LEAVING THE PROGRAM, HOW WOULD YOU JUDGE YOUR CURRENT STATUS WITH NARCOTICS OR ALCOHOL?











HOW MANY OF THESE SYMPTOMS/ISSUES/DIAGNOSIS DO YOU ATTRIBUTE TO YOUR TIME IN THE GROUP?



SINCE YOUR TIME IN THE GROUP, HOW MANY MEMBERS HAVE YOU KNOWN TO DIE BY SUICIDE OR OVERDOSE?







#### DO YOU FEEL YOUR EXPERIENCE IN THE GROUP PREDOMINATELY HELPED OR HARMED YOU?



#### DO YOU FEEL THAT THE PROGRAM MISTREATED ITS CLIENTS?



#### DO YOU BELIEVE THAT ENTHUSIASTIC SOBRIETY PROGRAMS ARE ABU