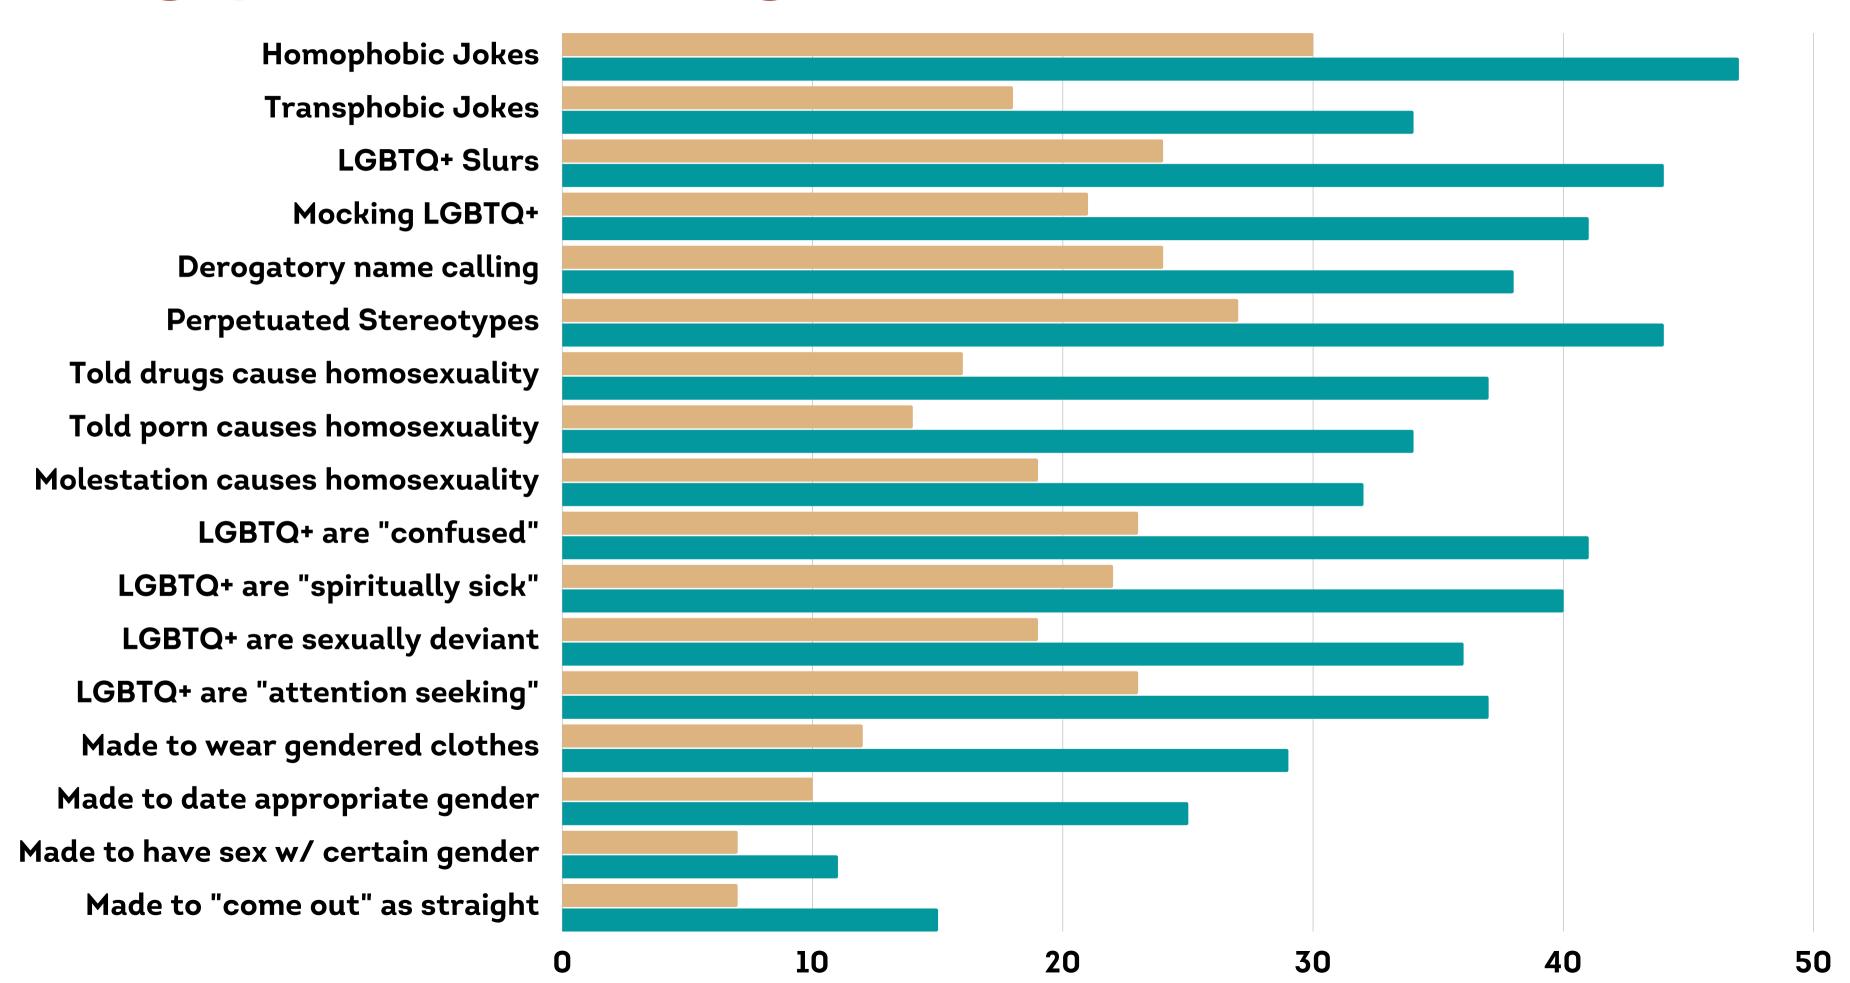

DID YOU PERSONALLY EXPERIENCE STAFF SAYING OR DOING ANY OF THESE THINGS IN A PUBLIC OR PRIVATE SETTING, OR DID YOU WITNESS IT BEING SAID OR DONE TO OTHERS? CHECK ALL THAT APPLY

DID YOU PERSONALLY EXPERIENCE STAFF SAYING OR DOING ANY OF THESE THINGS IN A PUBLIC OR PRIVATE SETTING, OR DID YOU WITNESS IT BEING SAID OR DONE TO OTHERS? CHECK ALL THAT APPLY