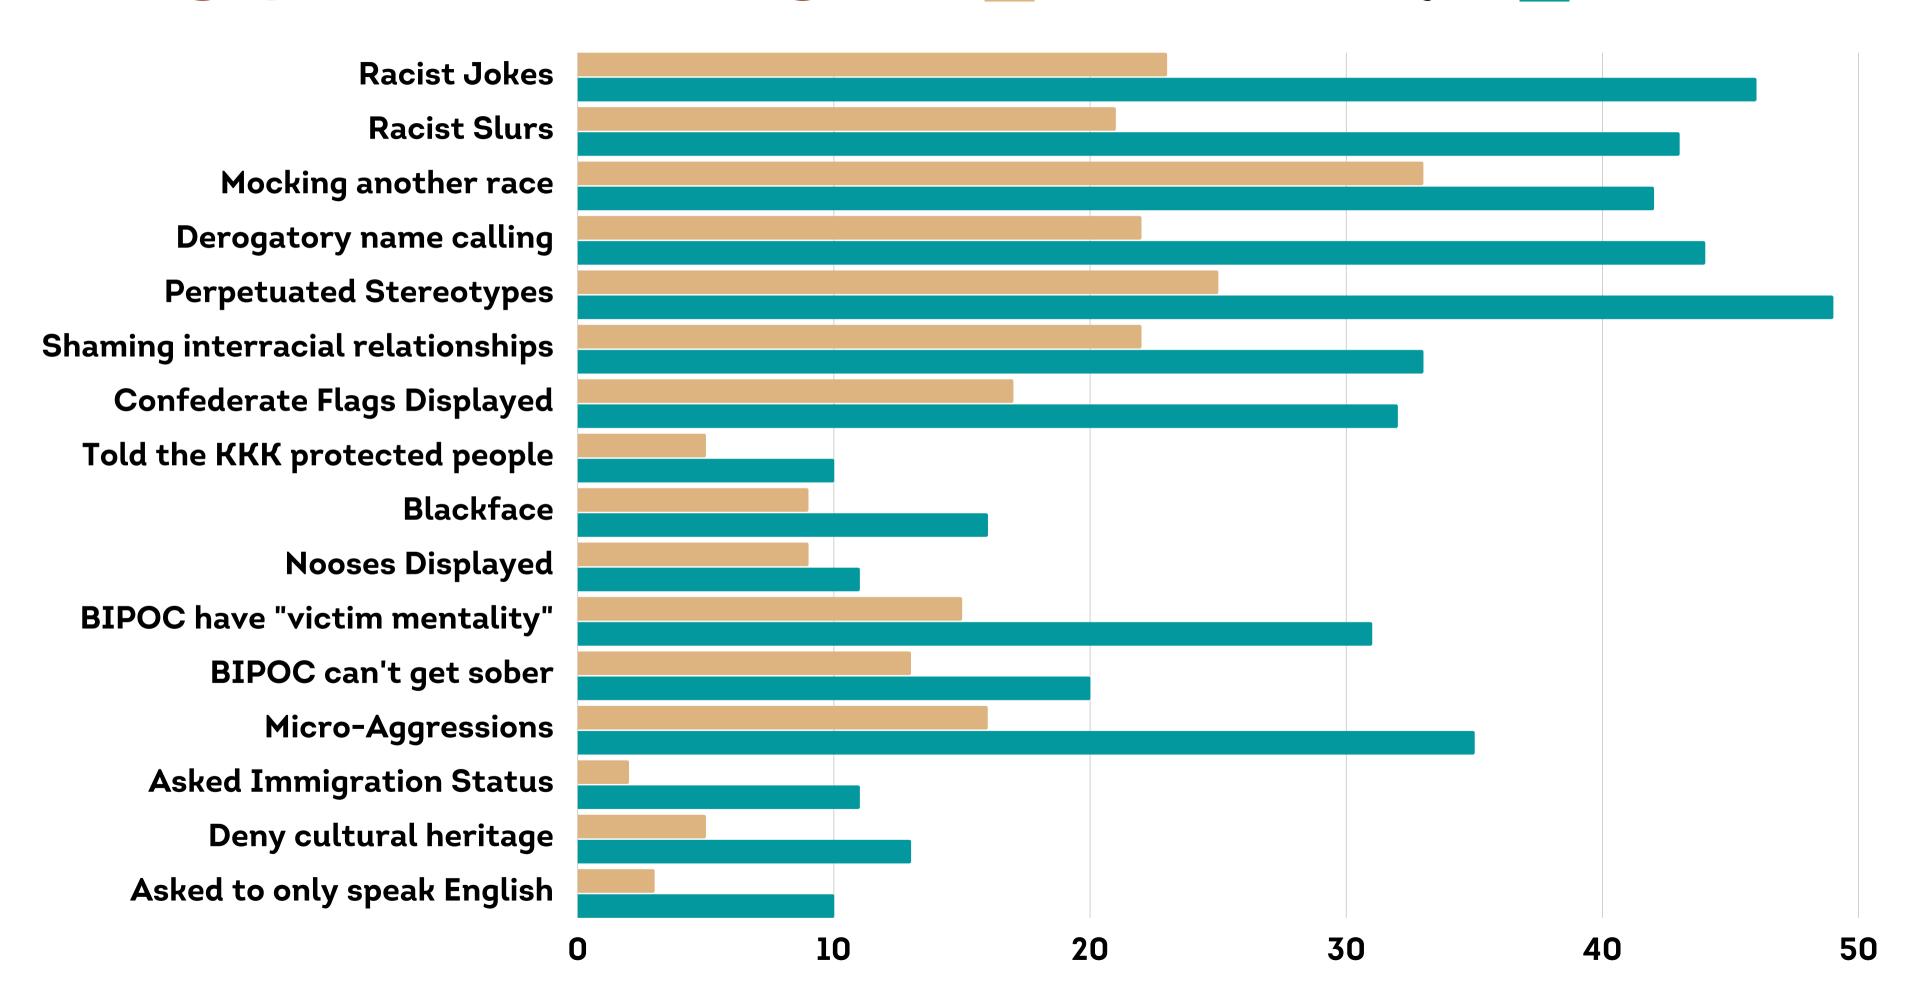

DID YOU PERSONALLY EXPERIENCE STAFF SAYING OR DOING ANY OF THESE THINGS IN A PUBLIC OR PRIVATE SETTING, OR DID YOU WITNESS IT BEING SAID OR DONE TO OTHERS? CHECK ALL THAT APPLY

DID YOU PERSONALLY EXPERIENCE STAFF SAYING OR DOING ANY OF THESE THINGS IN A PUBLIC OR PRIVATE SETTING, OR DID YOU WITNESS IT BEING SAID OR DONE TO OTHERS? CHECK ALL THAT APPLY