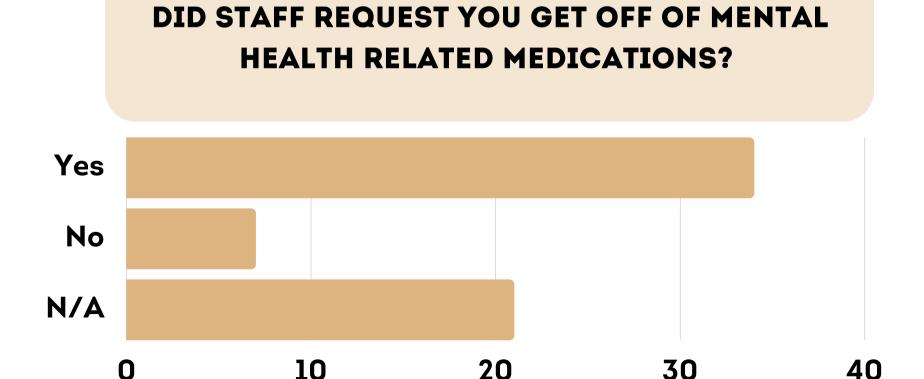

DO YOU BELIEVE YOU EXPERIENCED EVENTS
THAT WERE HARMFUL TO YOUR MEDICAL
HEALTH AND WELLBEING?

WHICH MENTAL HEALTH RELATED MEDICATIONS DID STAFF DISCOURAGE YOU FROM TAKING?

WHICH PHYSICAL HEALTH RELATED MEDICATIONS DID STAFF DISCOURAGE YOU FROM TAKING?