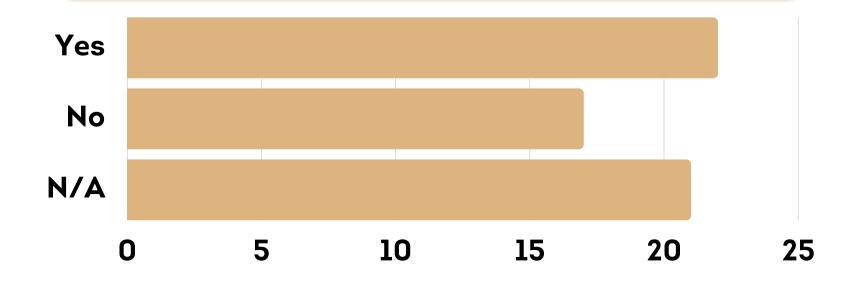

DO YOU BELIEVE YOU EXPERIENCED EVENTS
THAT WERE HARMFUL TO YOUR MEDICAL
HEALTH AND WELLBEING?

WHICH MENTAL HEALTH RELATED MEDICATIONS DID STAFF DISCOURAGE YOU FROM TAKING?

WHICH PHYSICAL HEALTH RELATED MEDICATIONS DID STAFF DISCOURAGE YOU FROM TAKING?