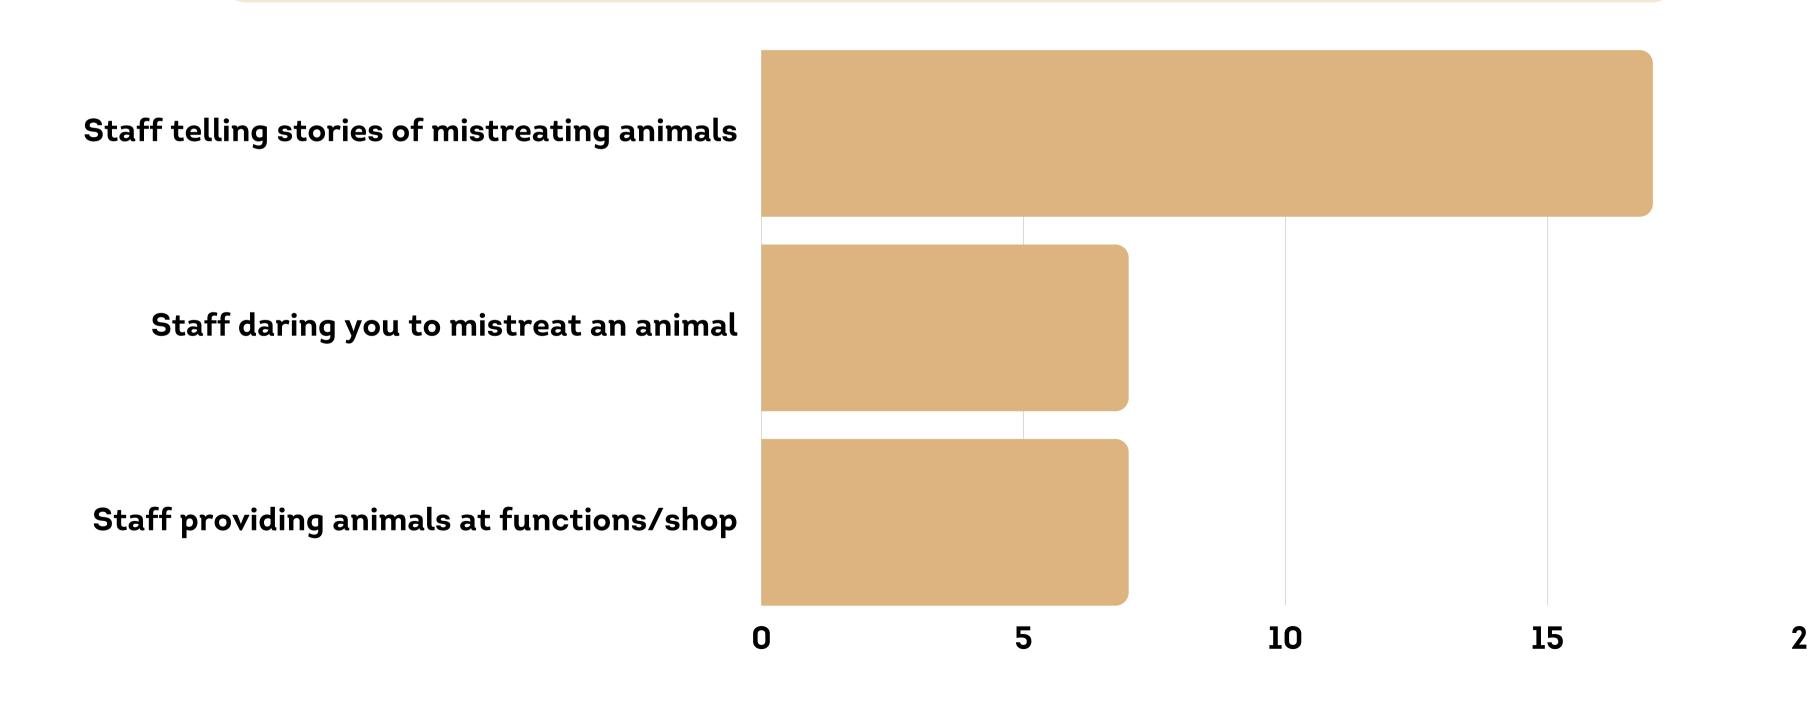

# PHYSICAL EVENTS: ANIMAL ABUSE

IN REGARD TO THE MISTREATMENT OF ANIMALS AND STAFF, PLEASE CHECK ALL THAT APPLY