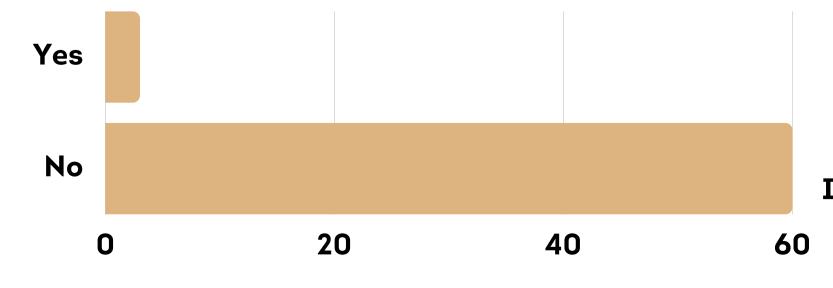

YOU BELIEVE THAT YOUR EXPERIENCE IN THE GROUP HAS HAD LONG TERM NEGATIVE HEALTH IMPLICATIONS?





AFTER LEAVING THE PROGRAM, HOW WOULD YOU JUDGE YOUR CURRENT STATUS WITH NARCOTICS OR ALCOHOL?











HOW MANY OF THESE SYMPTOMS/ISSUES/DIAGNOSIS DO YOU ATTRIBUTE TO YOUR TIME IN THE GROUP?



SINCE YOUR TIME IN THE GROUP, HOW MANY MEMBERS HAVE YOU KNOWN TO DIE BY SUICIDE OR OVERDOSE?







#### DO YOU FEEL YOUR EXPERIENCE IN THE GROUP PREDOMINATELY HELPED OR HARMED YOU?



#### DO YOU FEEL THAT THE PROGRAM MISTREATED ITS CLIENTS?



#### DO YOU BELIEVE THAT ENTHUSIASTIC SOBRIETY PROGRAMS ARE ABUSIVE?



HOW LONG DID IT TAKE YOU TO REALIZE THE PROGRAM'S MISTREATMENT OR ABUSE?













# DO YOU THINK YOUR GUARDIANS WOULD HAVE A DIFFERENT VIEW OF THE PROGRAM IF THEY KNEW WHAT WENT ON?