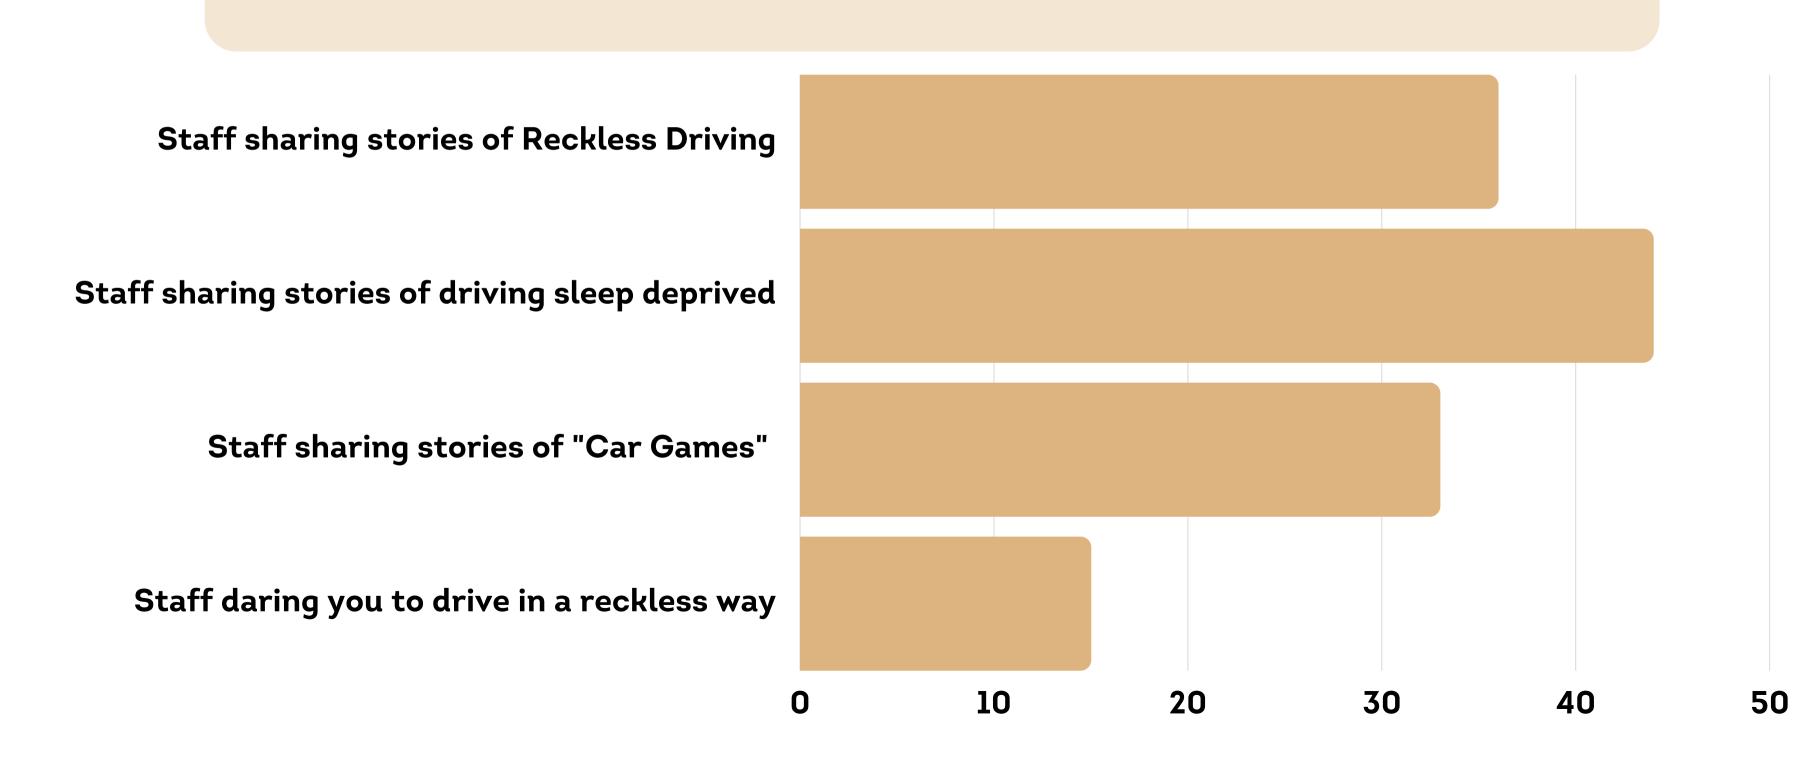

#### **EXIT**

- 18 "Bailed" (Quit)
- 34 Graduated
- 3 Kicked Out
- 8 Quit Staff
- 1 Fired from Staff

IN REGARD TO STAFF AND RECKLESS DRIVING, PLEASE CHECK ALL THAT APPLY

Trespassed to have a fire

Felt a fire "got out of hand"

First Responders Involved

Fire related injuries

**Involved Combustibles & Explosives** 

IN REGARD TO STAFF AND FIRES, PLEASE CHECK ALL THAT APPLY

WERE YOU EVER WITNESS TO PROPERTY DAMAGE THAT YOU THOUGHT COULD ENDANGER YOUR LIFE OR WELLBEING?