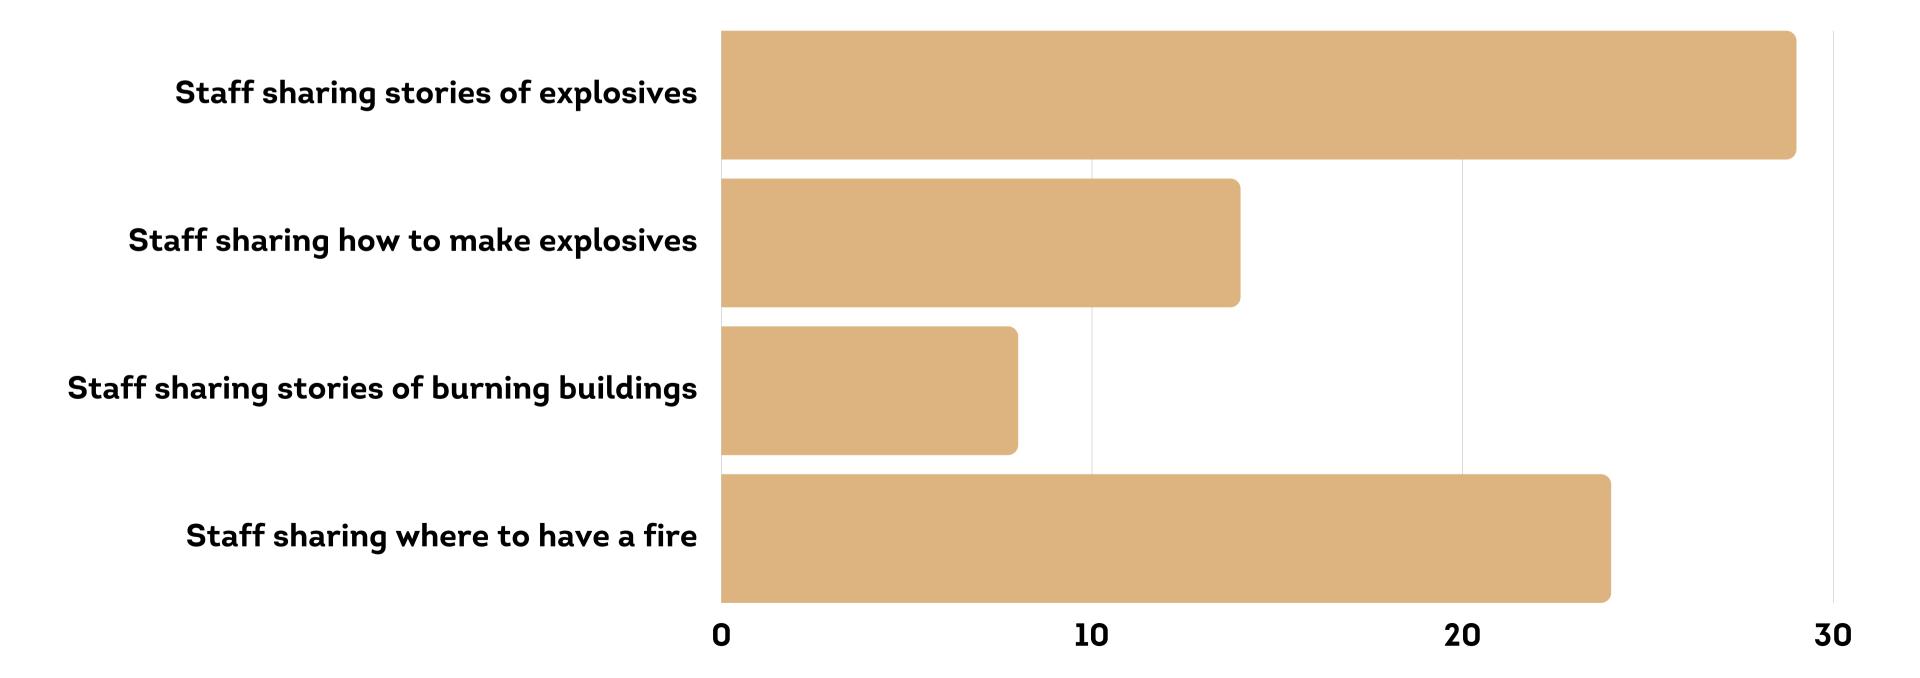

#### **EXIT**

- 18 "Bailed" (Quit)
- 34 Graduated
- 3 Kicked Out
- 8 Quit Staff
- 1 Fired from Staff

IN REGARD TO STAFF AND RECKLESS DRIVING, PLEASE CHECK ALL THAT APPLY

Trespassed to have a fire

Felt a fire "got out of hand"

First Responders Involved

Fire related injuries

**Involved Combustibles & Explosives** 

IN REGARD TO STAFF AND FIRES, PLEASE CHECK ALL THAT APPLY

WERE YOU EVER WITNESS TO PROPERTY DAMAGE THAT YOU THOUGHT COULD ENDANGER YOUR LIFE OR WELLBEING?