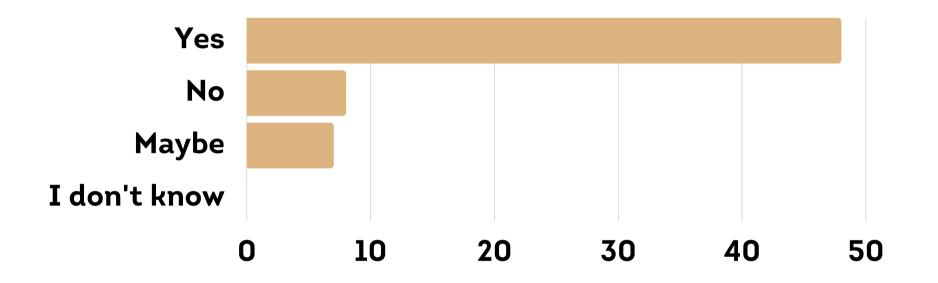

DO YOU BELIEVE YOU EXPERIENCED EVENTS
THAT WERE HARMFUL TO YOUR MEDICAL
HEALTH AND WELLBEING?

WHICH MENTAL HEALTH RELATED MEDICATIONS DID STAFF DISCOURAGE YOU FROM TAKING?

WHICH PHYSICAL HEALTH RELATED MEDICATIONS DID STAFF DISCOURAGE YOU FROM TAKING?