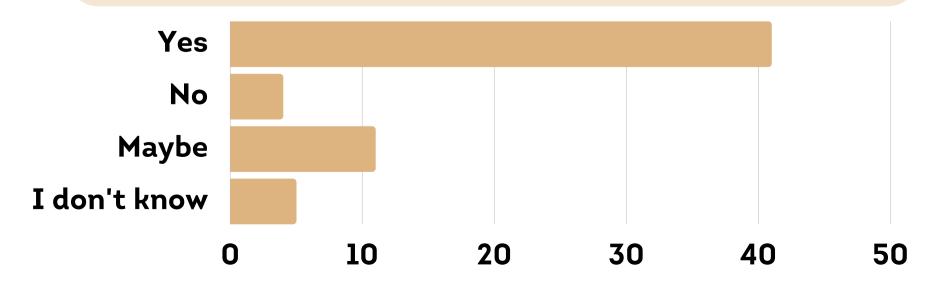

DO YOU BELIEVE YOU EXPERIENCED EVENTS
THAT WERE HARMFUL TO YOUR MEDICAL
HEALTH AND WELLBEING?

WHICH MENTAL HEALTH RELATED MEDICATIONS DID STAFF DISCOURAGE YOU FROM TAKING?

WHICH PHYSICAL HEALTH RELATED MEDICATIONS DID STAFF DISCOURAGE YOU FROM TAKING?