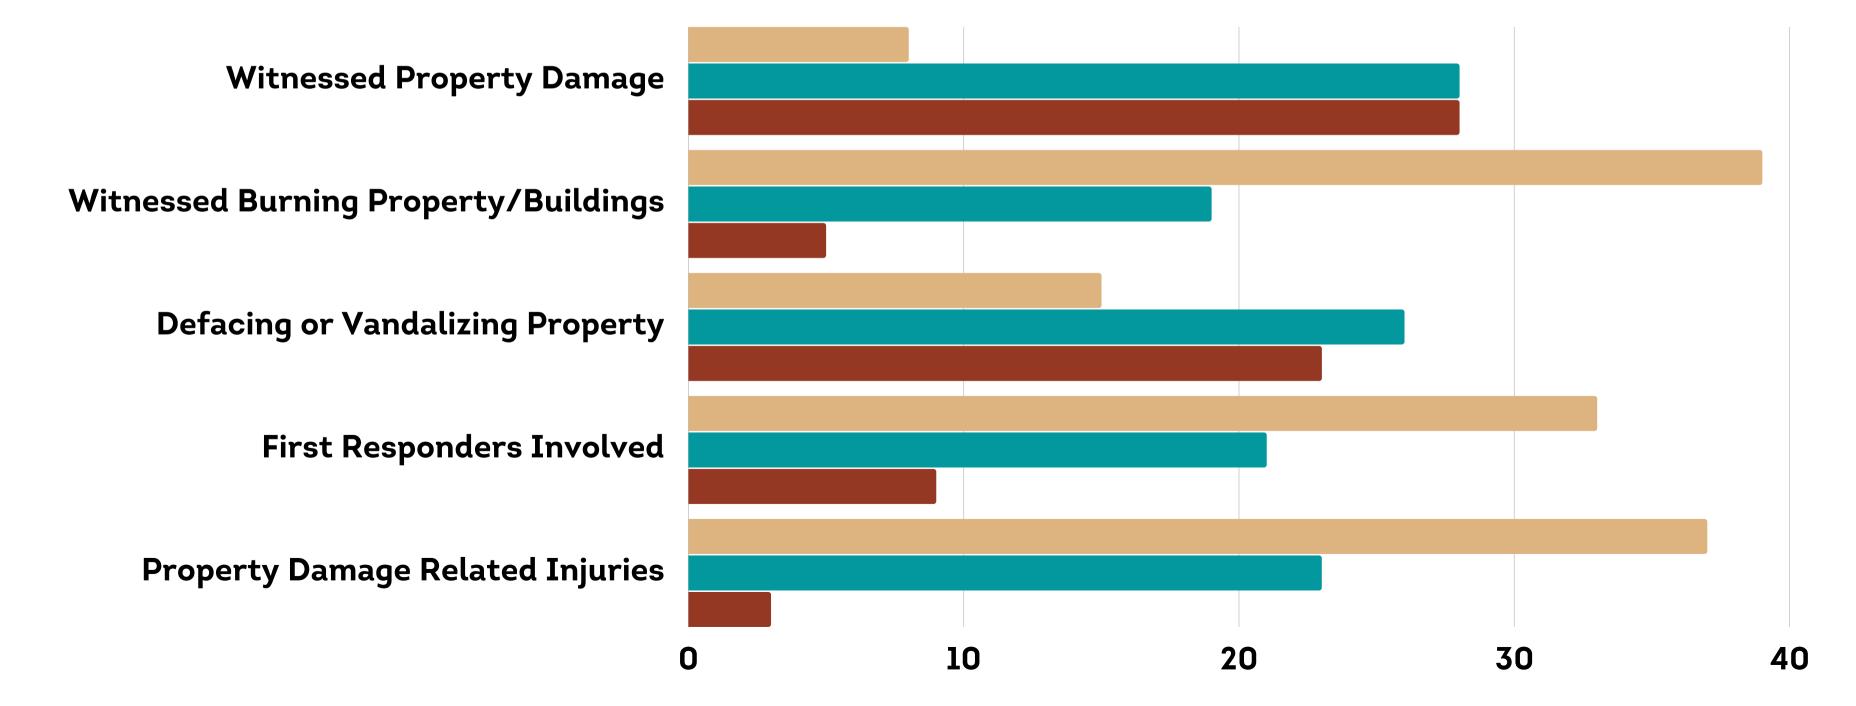

First Responders Involved

Fire related injuries

**Involved Combustibles & Explosives** 

IN REGARD TO STAFF AND FIRES, PLEASE CHECK ALL THAT APPLY

WERE YOU EVER WITNESS TO PROPERTY DAMAGE THAT YOU THOUGHT COULD ENDANGER YOUR LIFE OR WELLBEING?