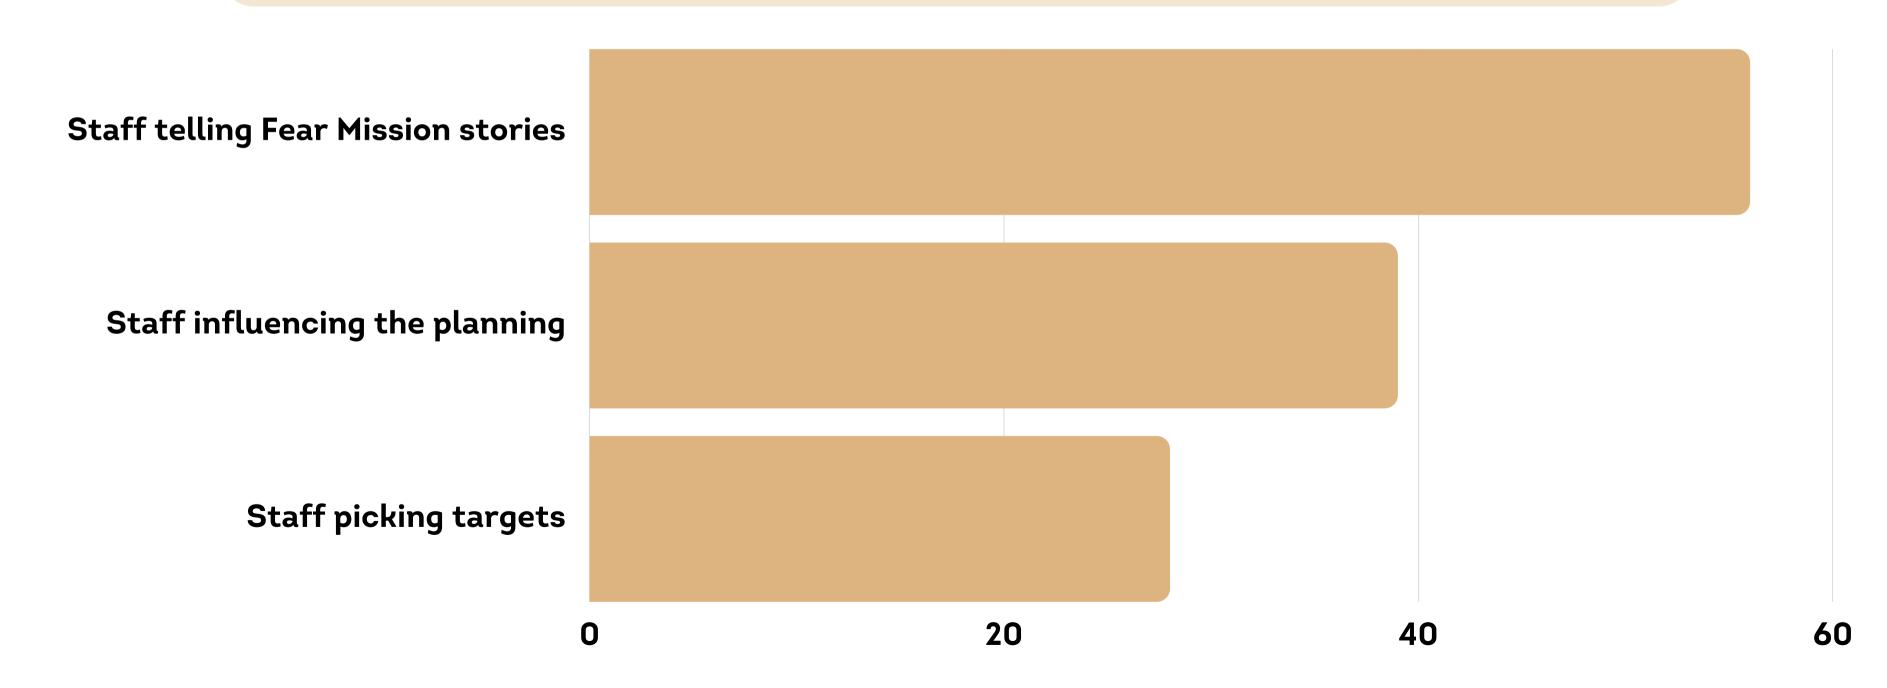

# PHYSICAL EVENTS: FEAR MISSIONS

IN REGARD TO FEAR MISSIONS AND STAFF, PLEASE CHECK ALL THAT APPLY

DID YOU WITNESS STAFF TELLING YOU OR OTHERS INAPPROPRIATE THINGS IN REGARD TO SEXUAL CONDUCT & RECOVERY FROM SUBSTANCE ABUSE?