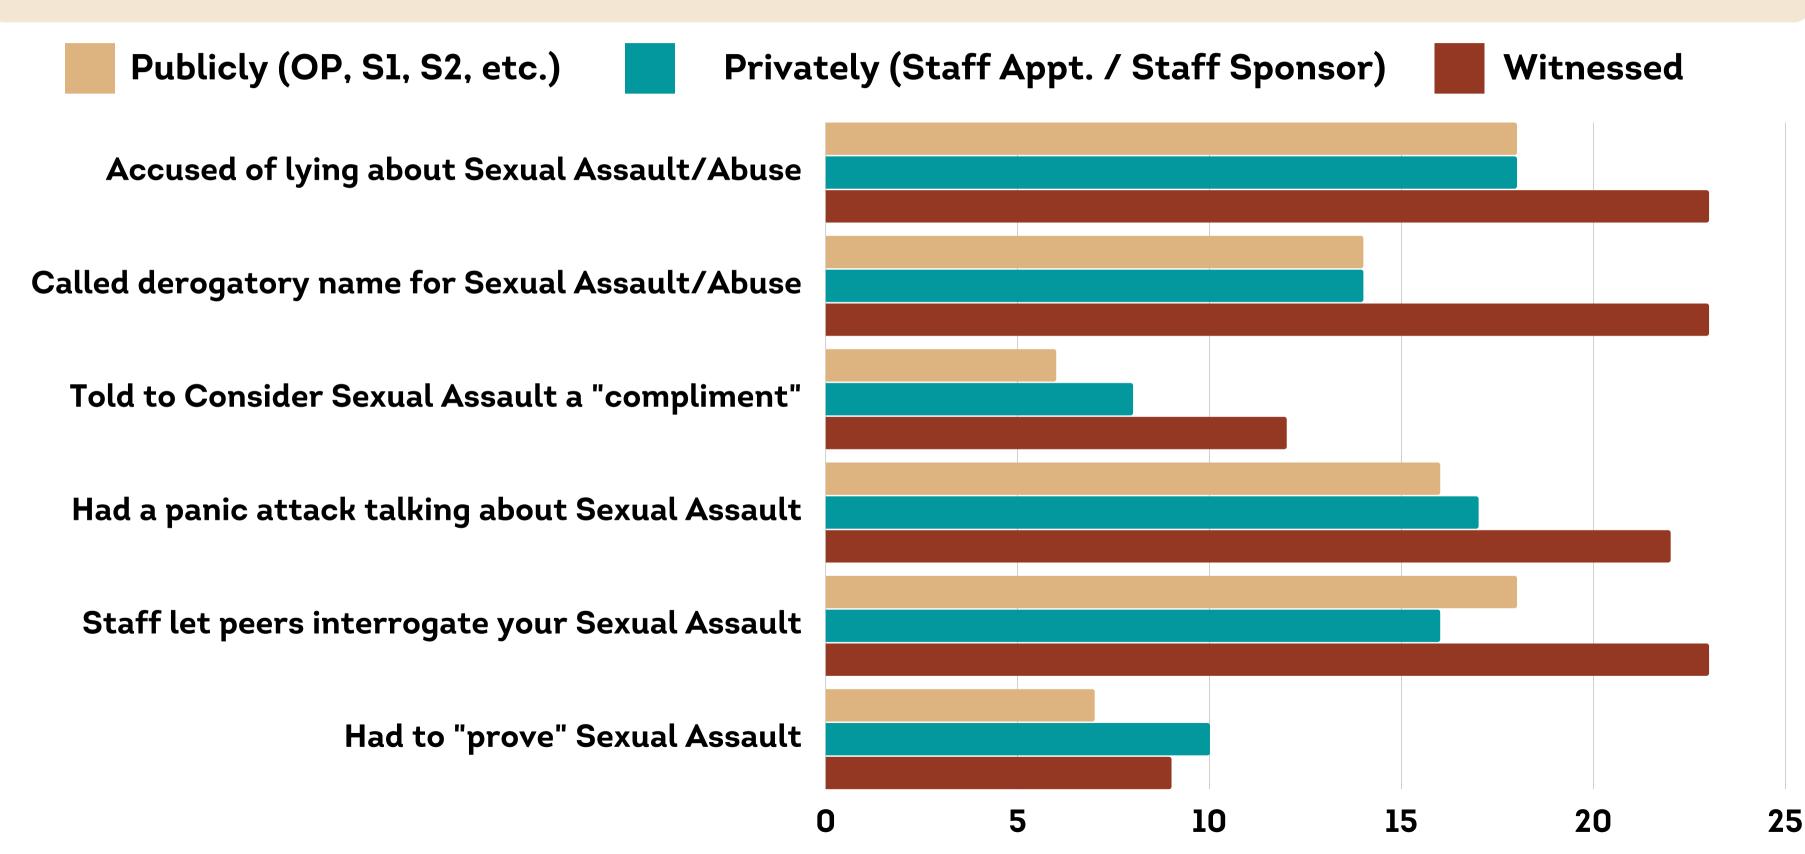

DID ANY OF THE FOLLOWING HAPPEN TO YOU DURING YOUR TIME IN THE PROGRAM?

DID ANY OF THE FOLLOWING HAPPEN TO YOU DURING YOUR TIME IN THE PROGRAM?

WAS STAFF AWARE OF SEXUAL MISCONDUCT IN THE GROUP?