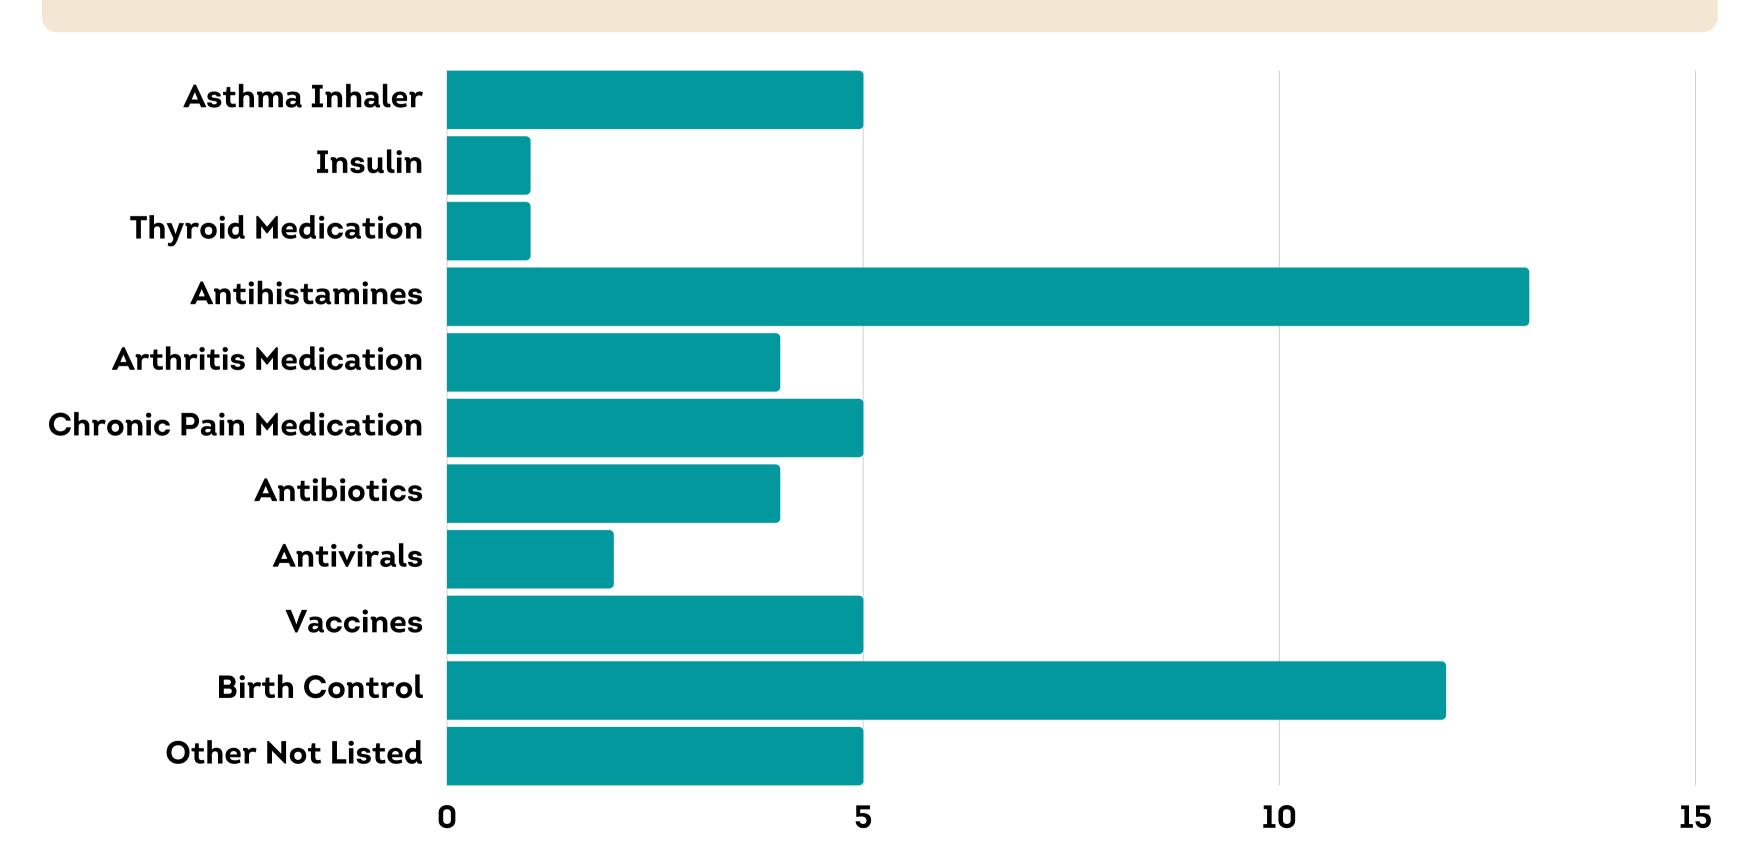

DO YOU BELIEVE YOU EXPERIENCED EVENTS
THAT WERE HARMFUL TO YOUR MEDICAL
HEALTH AND WELLBEING?

WHICH MENTAL HEALTH RELATED MEDICATIONS DID STAFF DISCOURAGE YOU FROM TAKING?

WHICH PHYSICAL HEALTH RELATED MEDICATIONS DID STAFF DISCOURAGE YOU FROM TAKING?