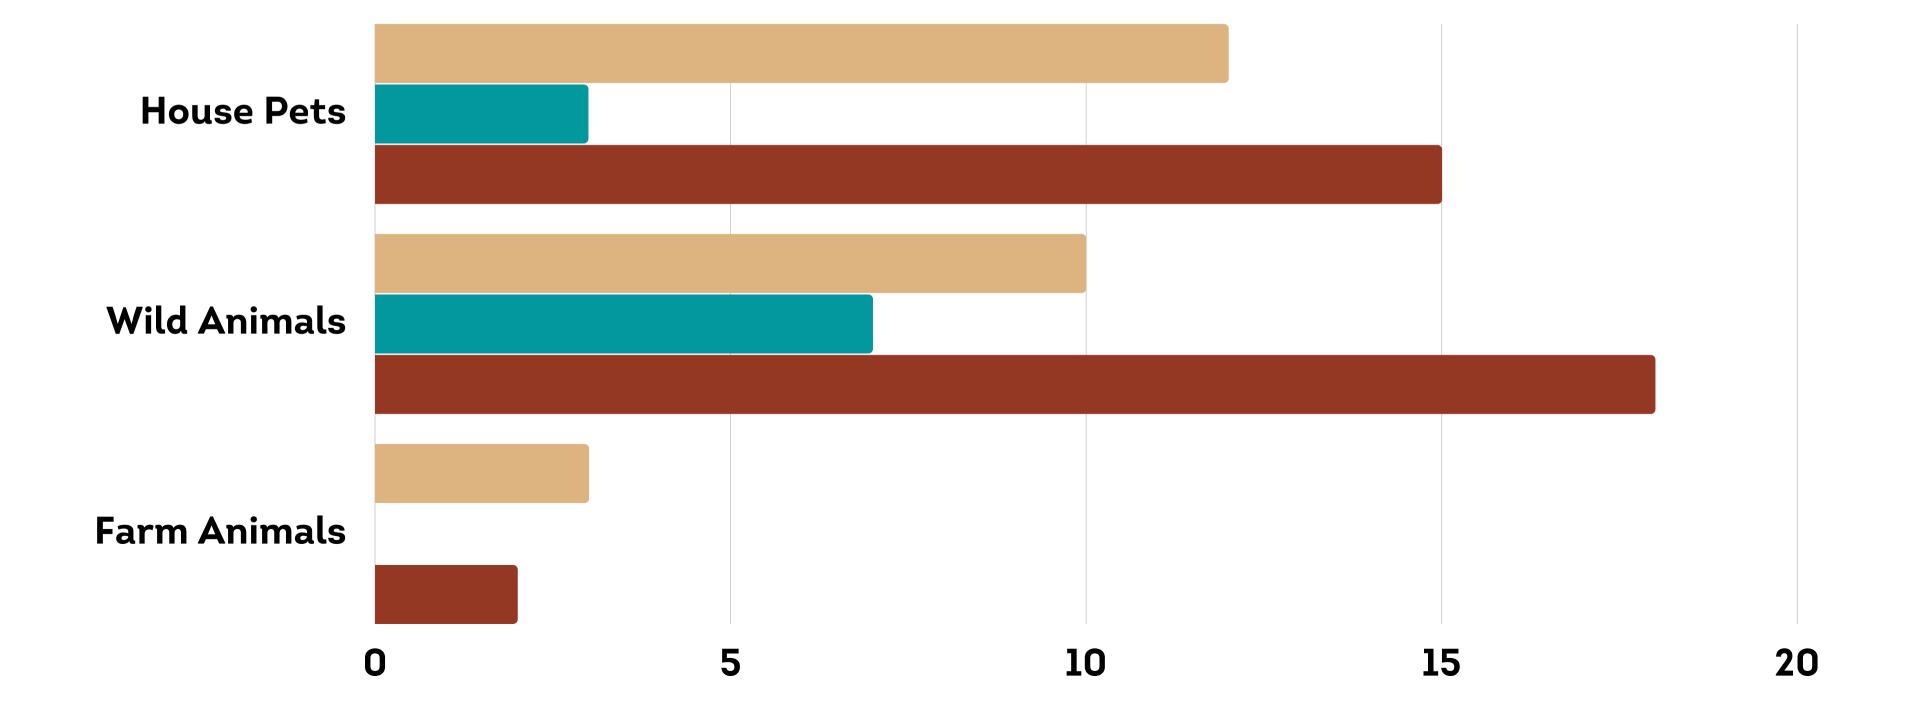

### PHYSICAL EVENTS: ANIMAL ABUSE

DID YOU WITNESS ANIMALS BEING MISTREATED WHILE IN THE GROUP? CHECK ALL THAT APPLY:

# PHYSICAL EVENTS: ANIMAL ABUSE

IN REGARD TO THE MISTREATMENT OF ANIMALS AND STAFF, PLEASE CHECK ALL THAT APPLY