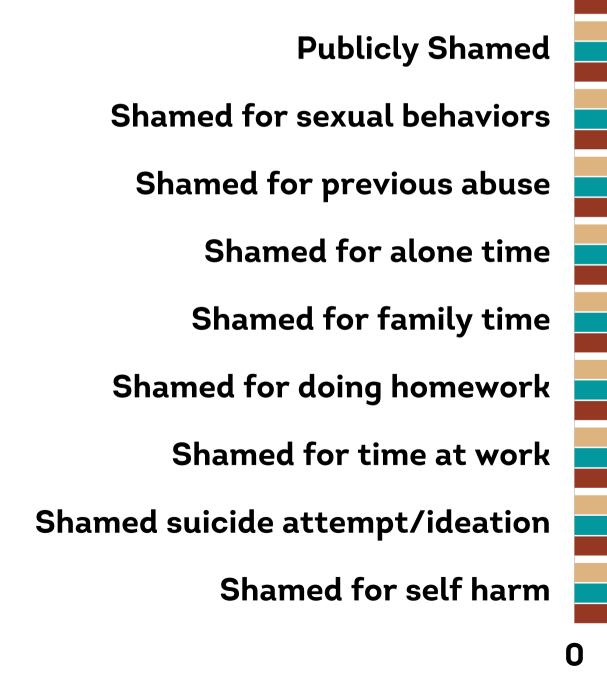

IF YOU EXPERIENCED ANY INAPPROPRIATE SEXUAL CONDUCT AS A MINOR, BEFORE OR DURING YOUR TIME IN THE GROUP, WERE YOU OFFERED ANY WAY TO REPORT WHAT HAPPENED TO AUTHORITIES?

**Public Humiliation** 

40

DID YOU EXPERIENCE ANY OF THE FOLLOWING DURING YOUR TIME IN THE GROUP?

DID YOU EXPERIENCE ANY OF THE FOLLOWING DURING YOUR TIME IN THE GROUP?

DID YOU EXPERIENCE ANY OF THE FOLLOWING DURING YOUR TIME IN THE GROUP?

DO YOU BELIEVE YOU EXPERIENCED EMOTIONAL OR PSYCHOLOGICAL ABUSE DURING YOUR TIME IN THE THE PROGRAM?