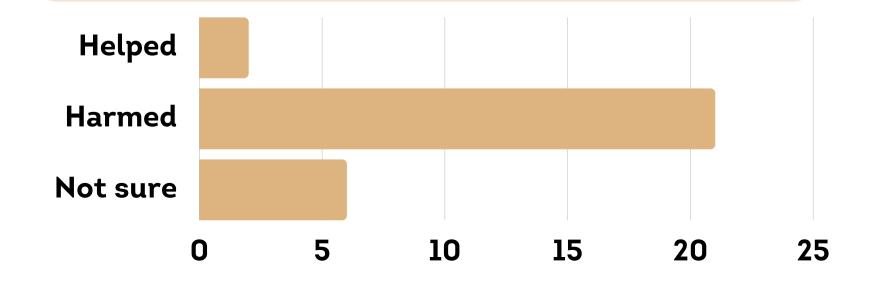

#### DO YOU FEEL YOUR EXPERIENCE IN THE GROUP PREDOMINATELY HELPED OR HARMED YOU?