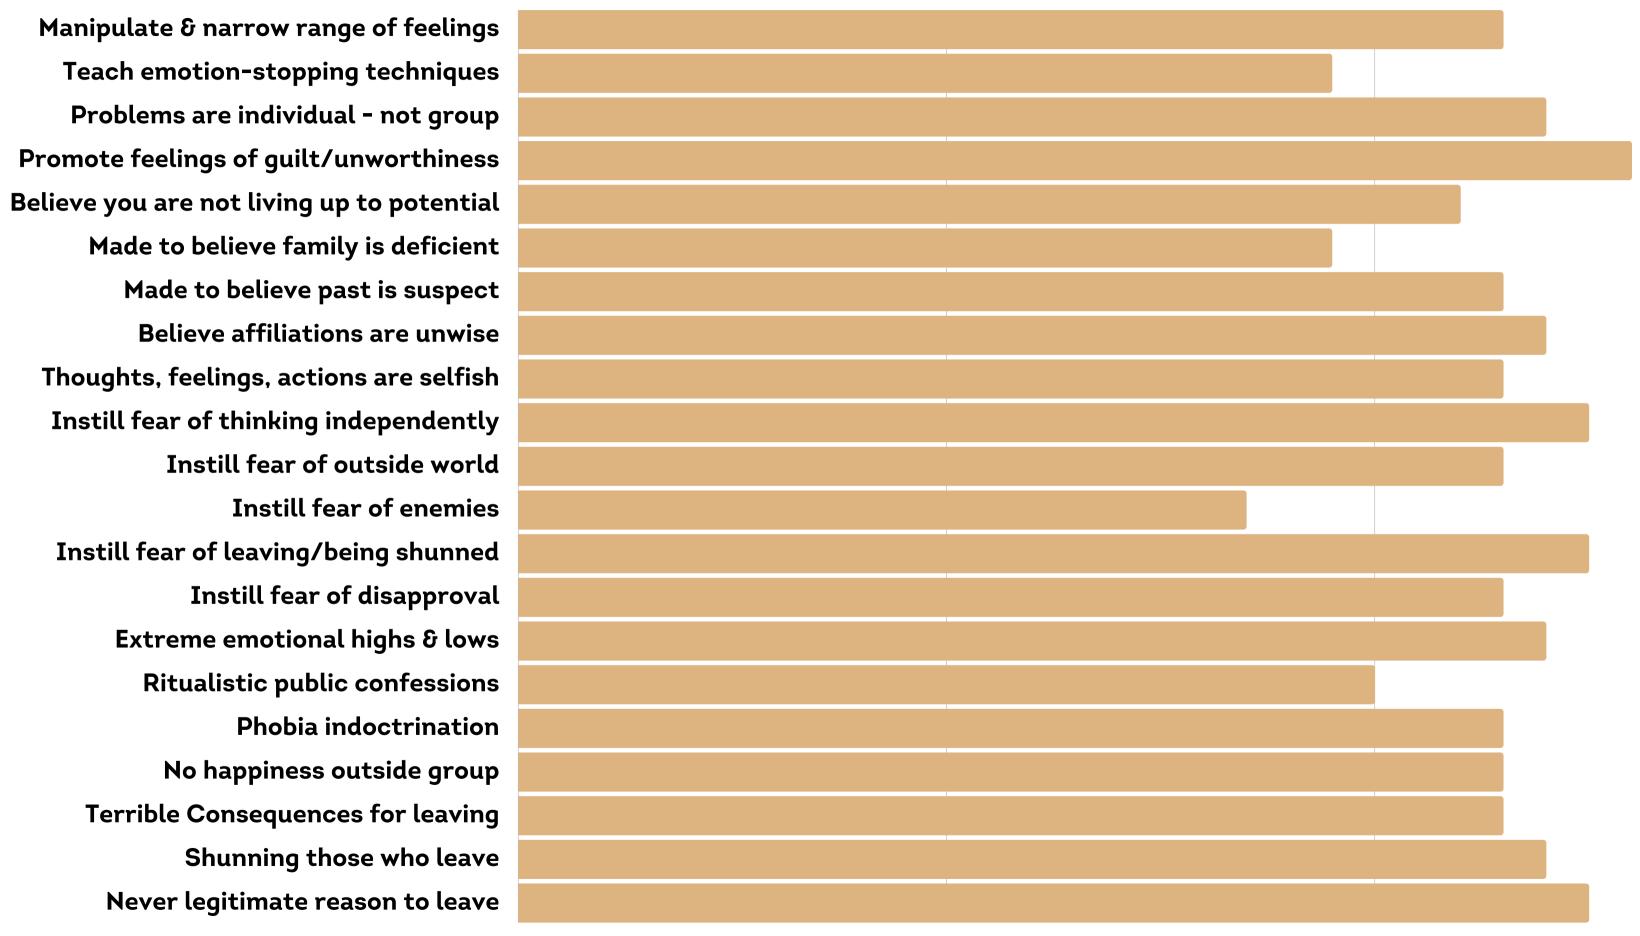

#### UNDUE INFLUENCE: EMOTIONAL

DO YOU PERSONALLY BELIEVE YOU SUFFERED FROM CHEMICAL DEPENDENCY / DRUG ADDICTION WHEN YOU ARRIVED AT THE PROGRAM?

Never

AFTER LEAVING THE PROGRAM, HOW WOULD YOU JUDGE YOUR CURRENT STATUS WITH NARCOTICS OR ALCOHOL?