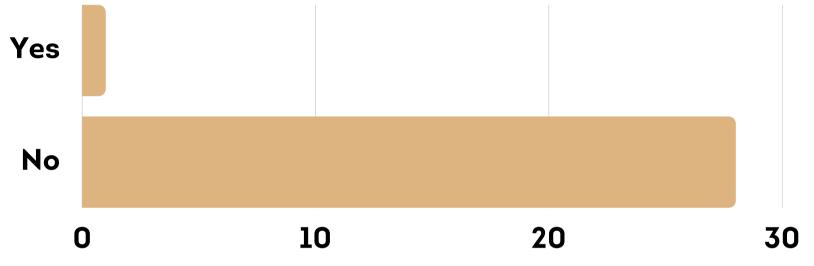

# DO YOU THINK YOUR GUARDIANS WOULD HAVE A DIFFERENT VIEW OF THE PROGRAM IF THEY KNEW WHAT WENT ON?