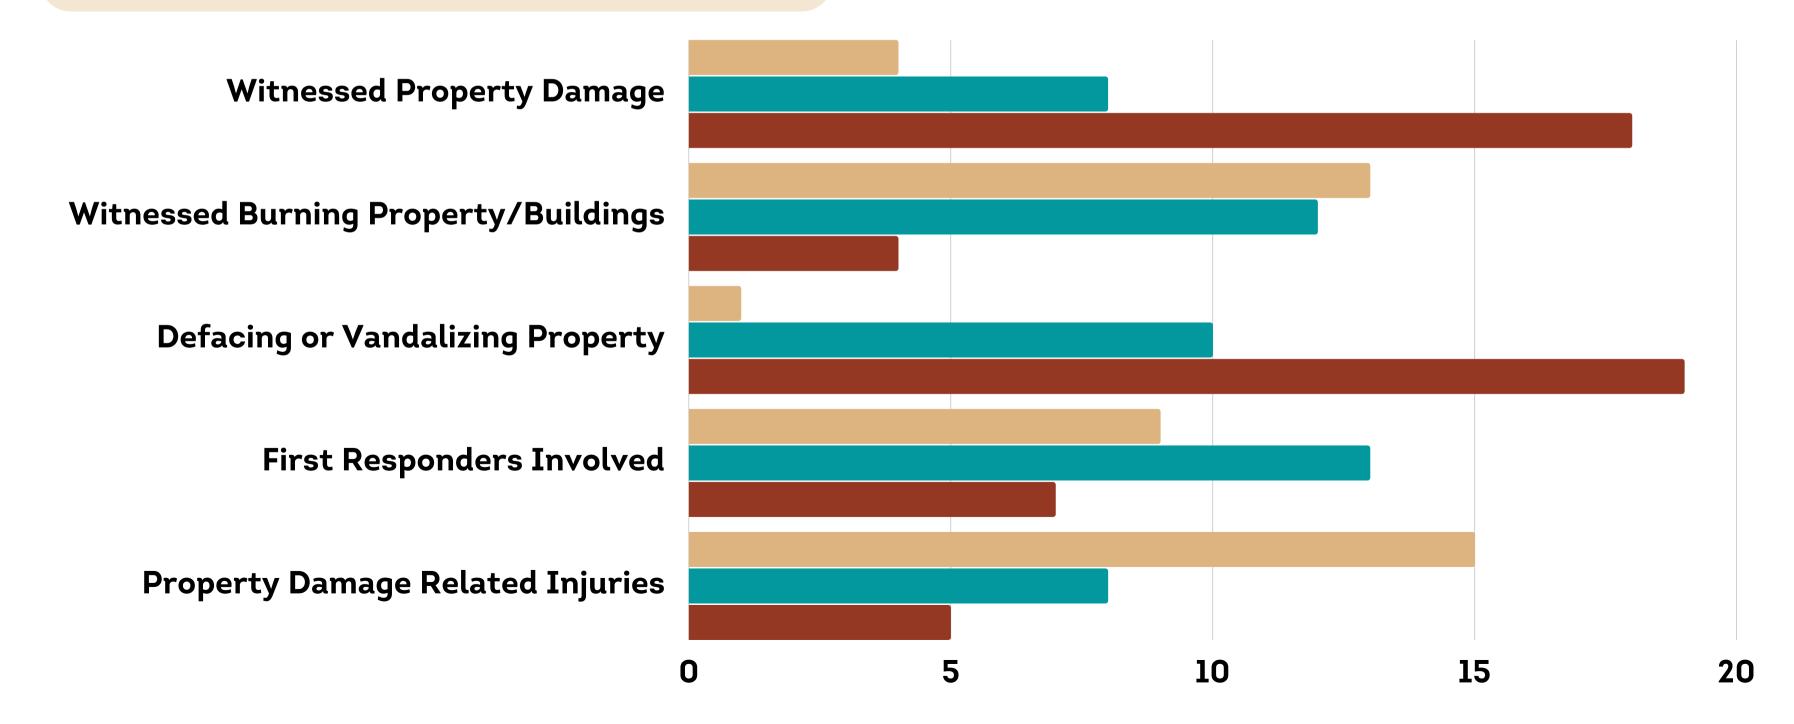

WERE YOU EVER WITNESS TO PROPERTY DAMAGE THAT YOU THOUGHT COULD ENDANGER YOUR LIFE OR WELLBEING?