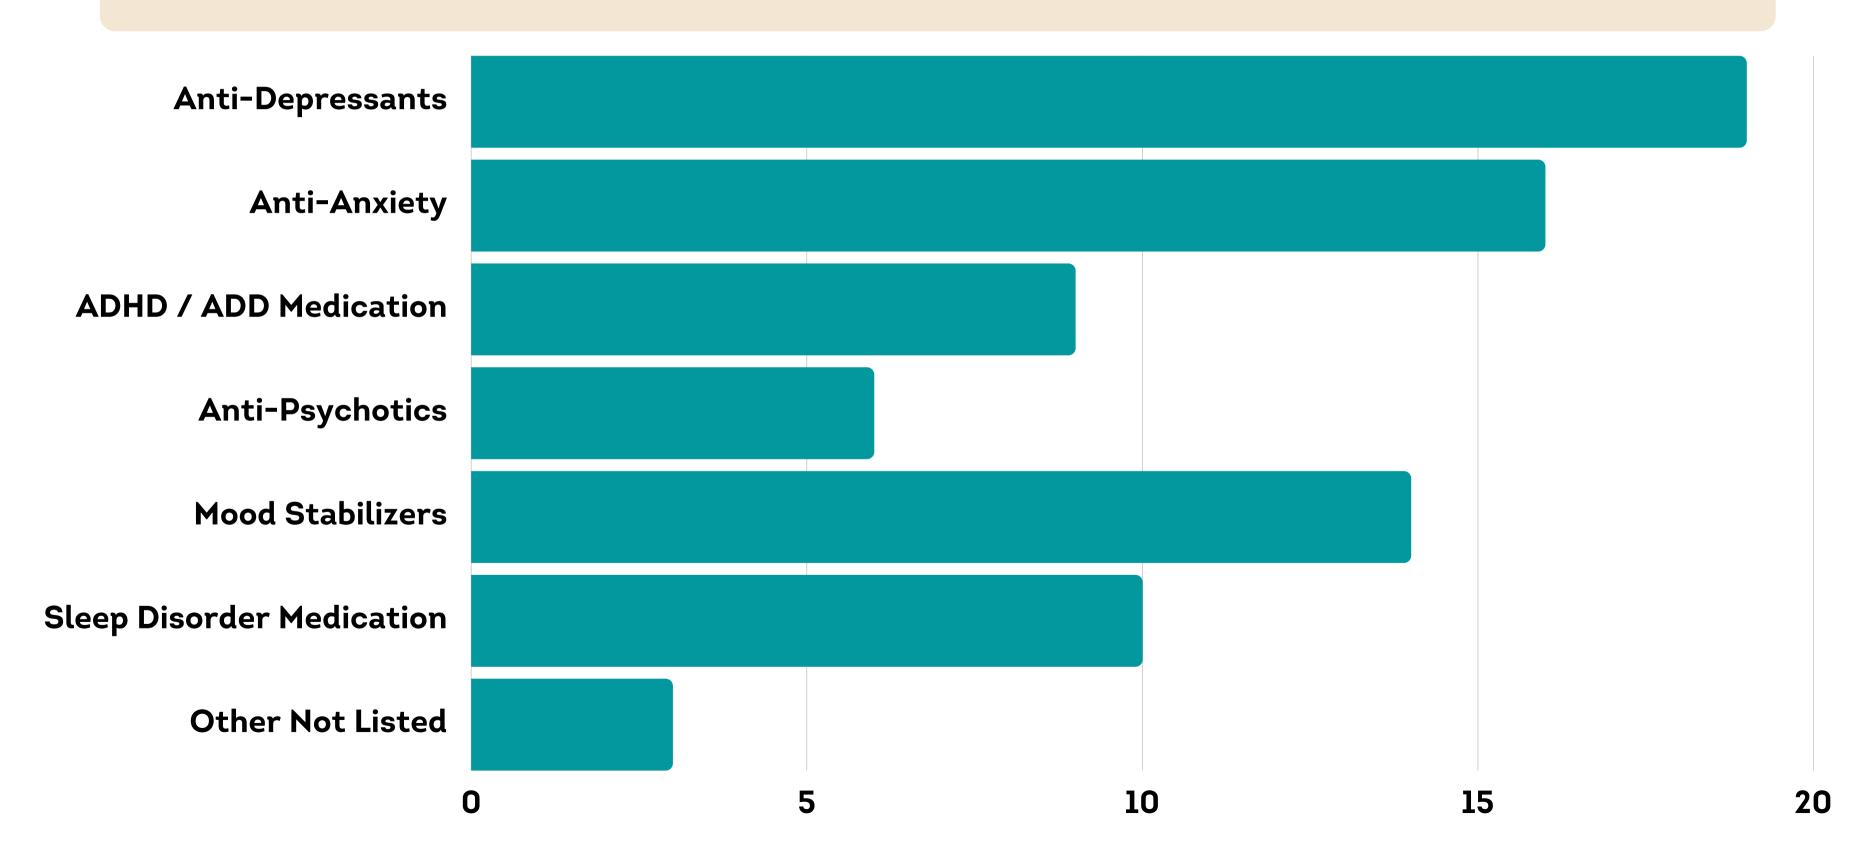

DID YOU OR YOUR PARENTS DISCUSS WITH YOUR DOCTOR ABOUT GETTING OFF MEDICATION AT THE STAFF'S DIRECTION?

WHICH MENTAL HEALTH RELATED MEDICATIONS DID STAFF DISCOURAGE YOU FROM TAKING?

WHICH PHYSICAL HEALTH RELATED MEDICATIONS DID STAFF DISCOURAGE YOU FROM TAKING?