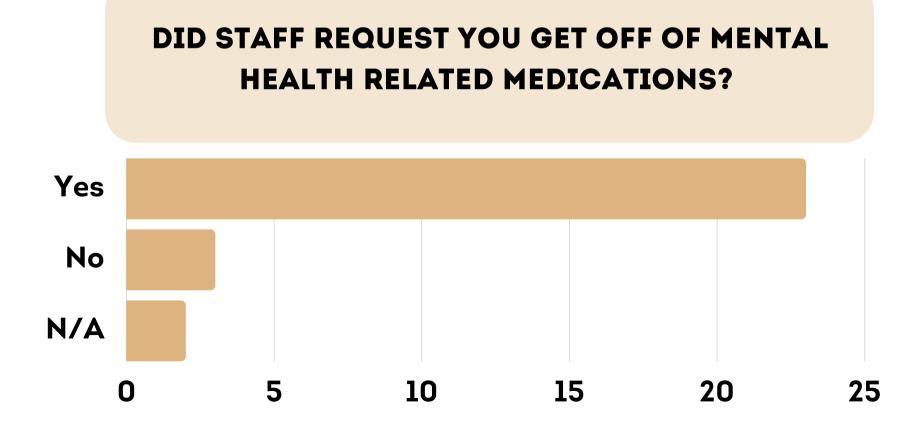

DID YOU OR YOUR PARENTS DISCUSS WITH YOUR DOCTOR ABOUT GETTING OFF MEDICATION AT THE STAFF'S DIRECTION?

WHICH MENTAL HEALTH RELATED MEDICATIONS DID STAFF DISCOURAGE YOU FROM TAKING?

WHICH PHYSICAL HEALTH RELATED MEDICATIONS DID STAFF DISCOURAGE YOU FROM TAKING?