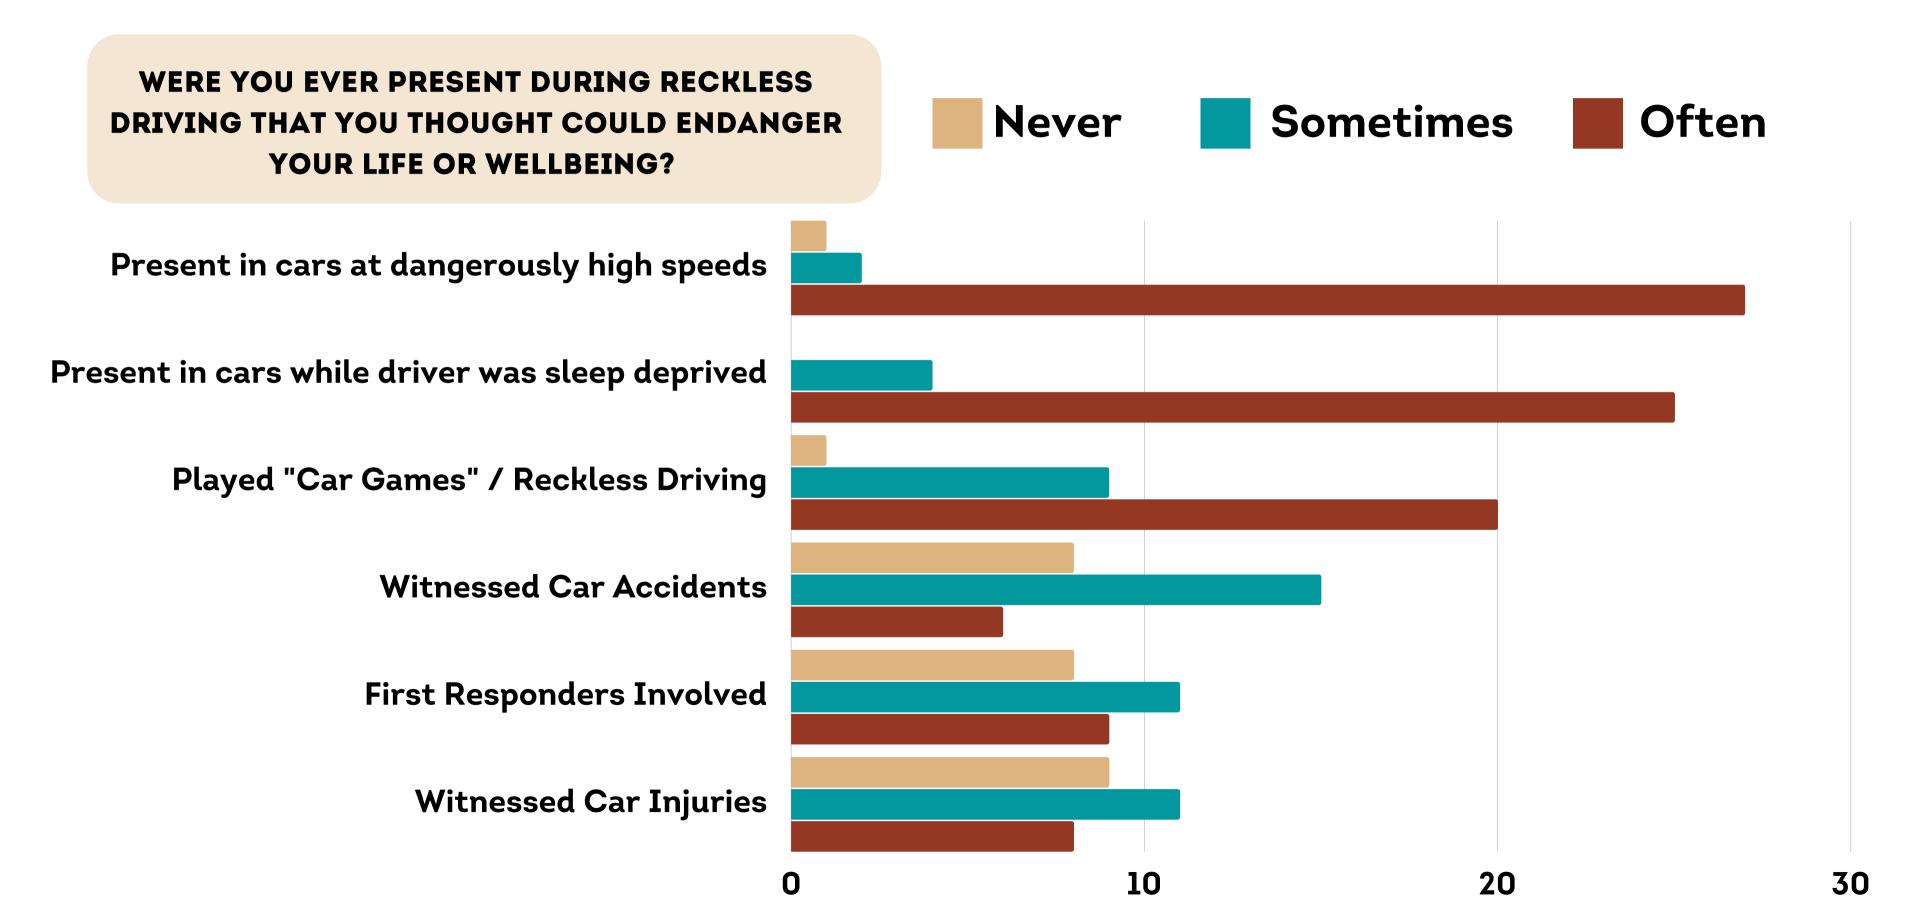

WERE YOU EVER WITNESS TO PROPERTY DAMAGE THAT YOU THOUGHT COULD ENDANGER YOUR LIFE OR WELLBEING?