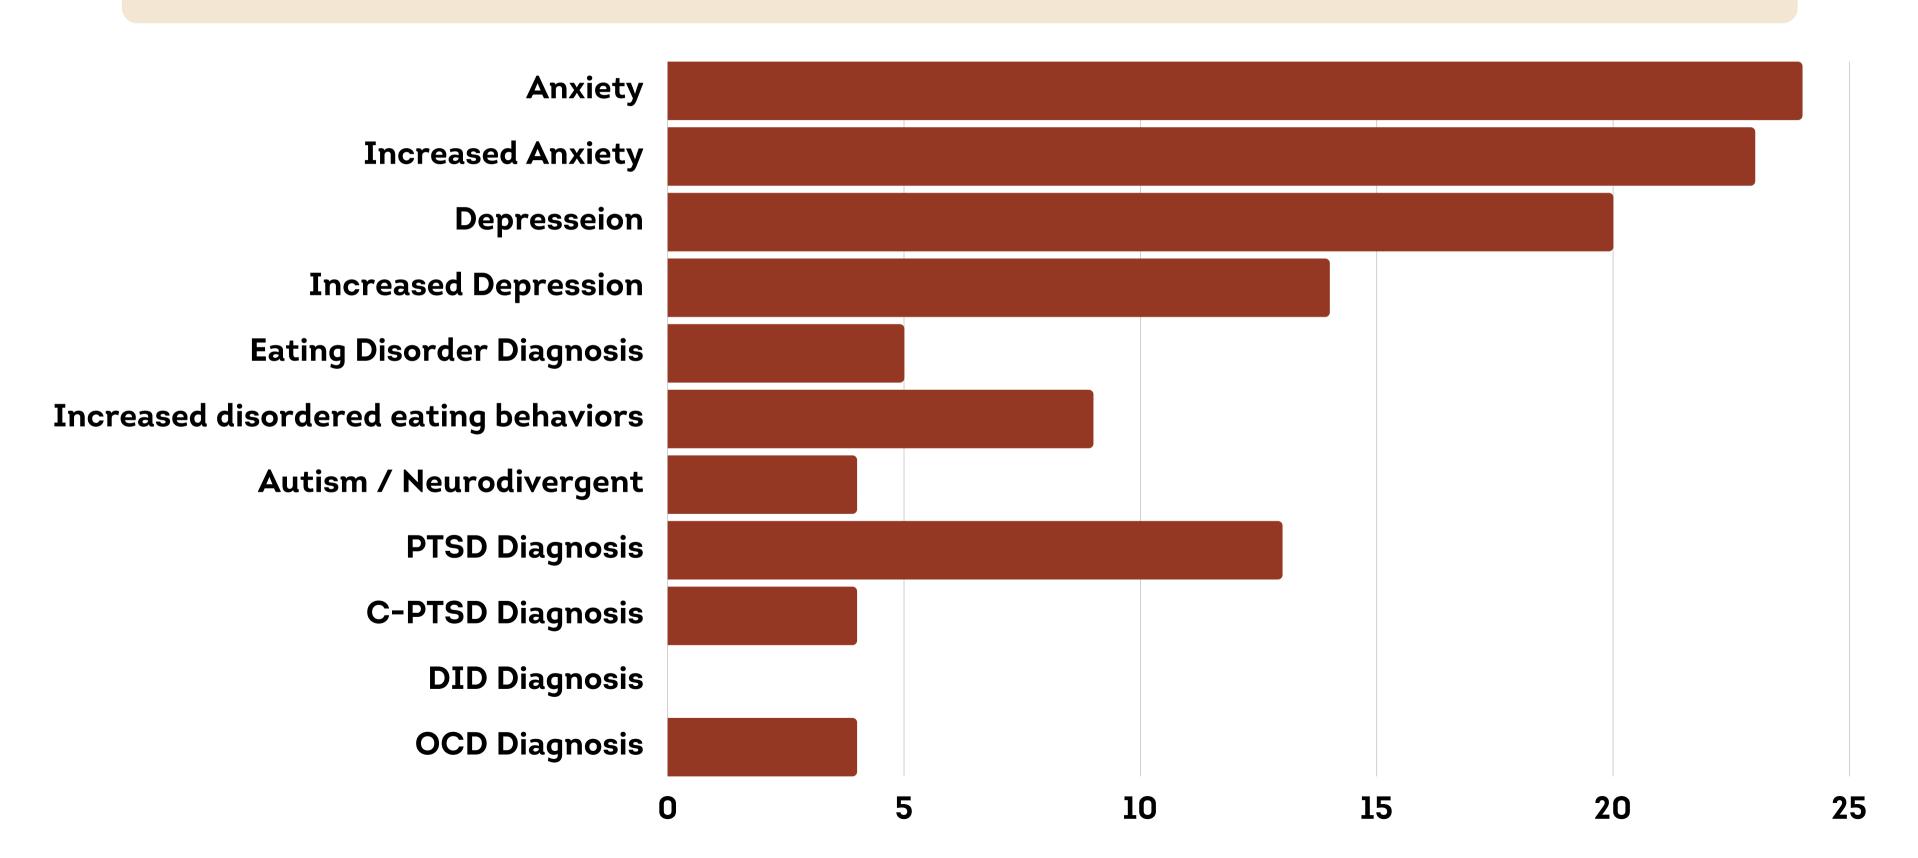

HOW MANY OF THESE SYMPTOMS/ISSUES/DIAGNOSIS DO YOU ATTRIBUTE TO YOUR TIME IN THE GROUP?

SINCE YOUR TIME IN THE GROUP, HOW MANY MEMBERS HAVE YOU KNOWN TO DIE BY SUICIDE OR OVERDOSE?