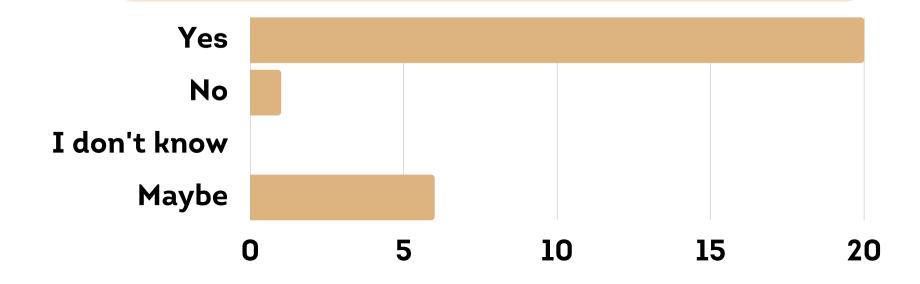

IF YOU EXPERIENCED ANY INAPPROPRIATE SEXUAL CONDUCT AS A MINOR, BEFORE OR DURING YOUR TIME IN THE GROUP, WERE YOU OFFERED ANY WAY TO REPORT WHAT HAPPENED TO AUTHORITIES?

DID YOU EXPERIENCE ANY OF THE FOLLOWING DURING YOUR TIME IN THE GROUP?