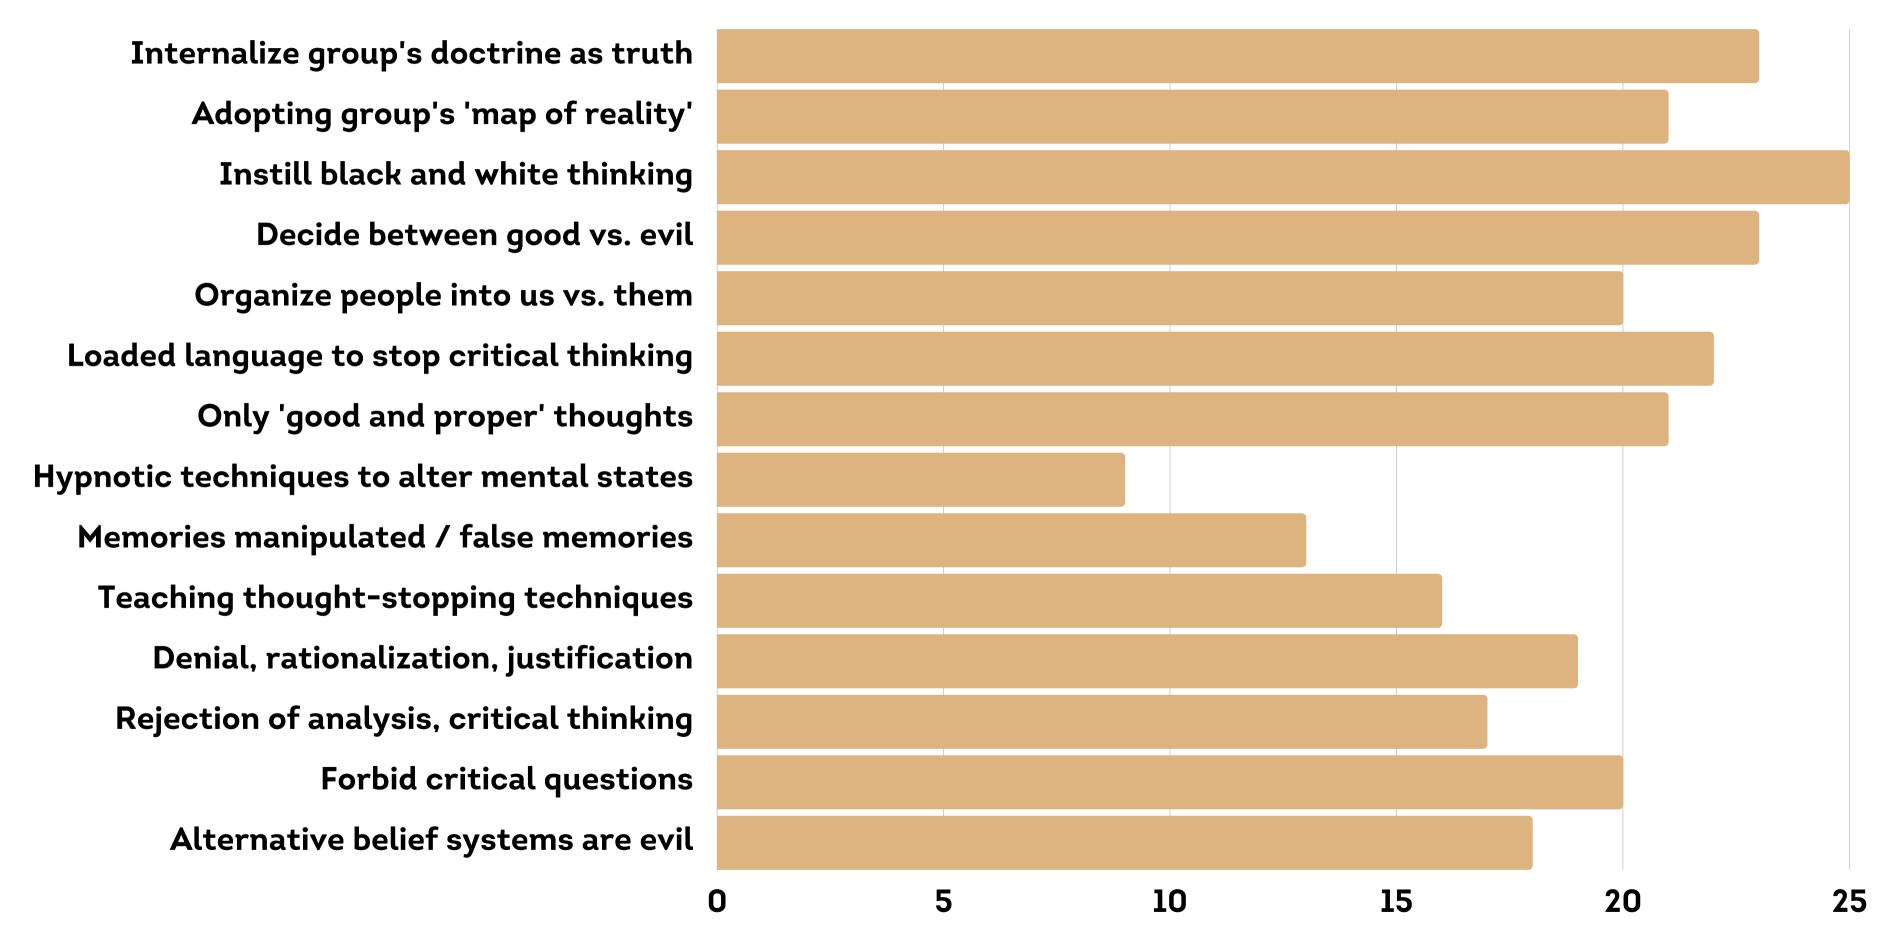

E YOU EXPERIENCED EVENTS
THAT WERE HARMFUL TO YOUR MEDICAL
HEALTH AND WELLBEING?



DID YOU OR YOUR PARENTS DISCUSS WITH YOUR DOCTOR ABOUT GETTING OFF MEDICATION AT THE STAFF'S DIRECTION?









WHICH MENTAL HEALTH RELATED MEDICATIONS DID STAFF DISCOURAGE YOU FROM TAKING?



WHICH PHYSICAL HEALTH RELATED MEDICATIONS DID STAFF DISCOURAGE YOU FROM TAKING?



DID YOU EXPERIENCE ANY OF THE FOLLOWING IN REGARD TO YOUR HEALTH AND WELLBEING WHILE IN THE GROUP?



DID YOU WITNESS STAFF TELLING YOU OR OTHERS INAPPROPRIATE MEDICAL OPINIONS?







Staff said/did to you

Witnessed







Staff said/did to you Witnessed



Staff said/did to you Witi





Staff said/did to you



Witnessed



## UNDUE INFLUENCE: BEHAVIORAL



**30** 

# UNDUE INFLUENCE: INFORMATION



25

# UNDUE INFLUENCE: THOUGHT



#### UNDUE INFLUENCE: EMOTIONAL



DO YOU PERSONALLY BELIEVE YOU SUFFERED FROM CHEMICAL DEPENDENCY / DRUG ADDICTION WHEN YOU ARRIVED AT THE PROGRAM?









Never





AFTER LEAVING THE PROGRAM, HOW WOULD YOU JUDGE YOUR CURRENT STATUS WITH NARCOTICS OR ALCOHOL?











HOW MANY OF THESE SYMPTOMS/ISSUES/DIAGNOSIS DO YOU ATTRIBUTE TO YOUR TIME IN THE GROUP?



SINCE YOUR TIME IN THE GROUP, HOW MANY MEMBERS HAVE YOU KNOWN TO DIE BY SUICIDE OR OVERDOSE?







#### DO YOU FEEL YOUR EXPERIENCE IN THE GROUP PREDOMINATELY HELPED OR HARMED YOU?



#### DO YOU FEEL THAT THE PROGRAM MISTREATED ITS CLIENTS?



#### DO YOU BELIEVE THAT ENTHUSIASTIC SOBRIETY PROGRAMS ARE ABUSIVE?



#### HOW LONG DID IT TAKE YOU TO REALIZE THE PROGRAM'S MISTREATMENT OR ABUSE?













# DO YOU THINK YOUR GUAR