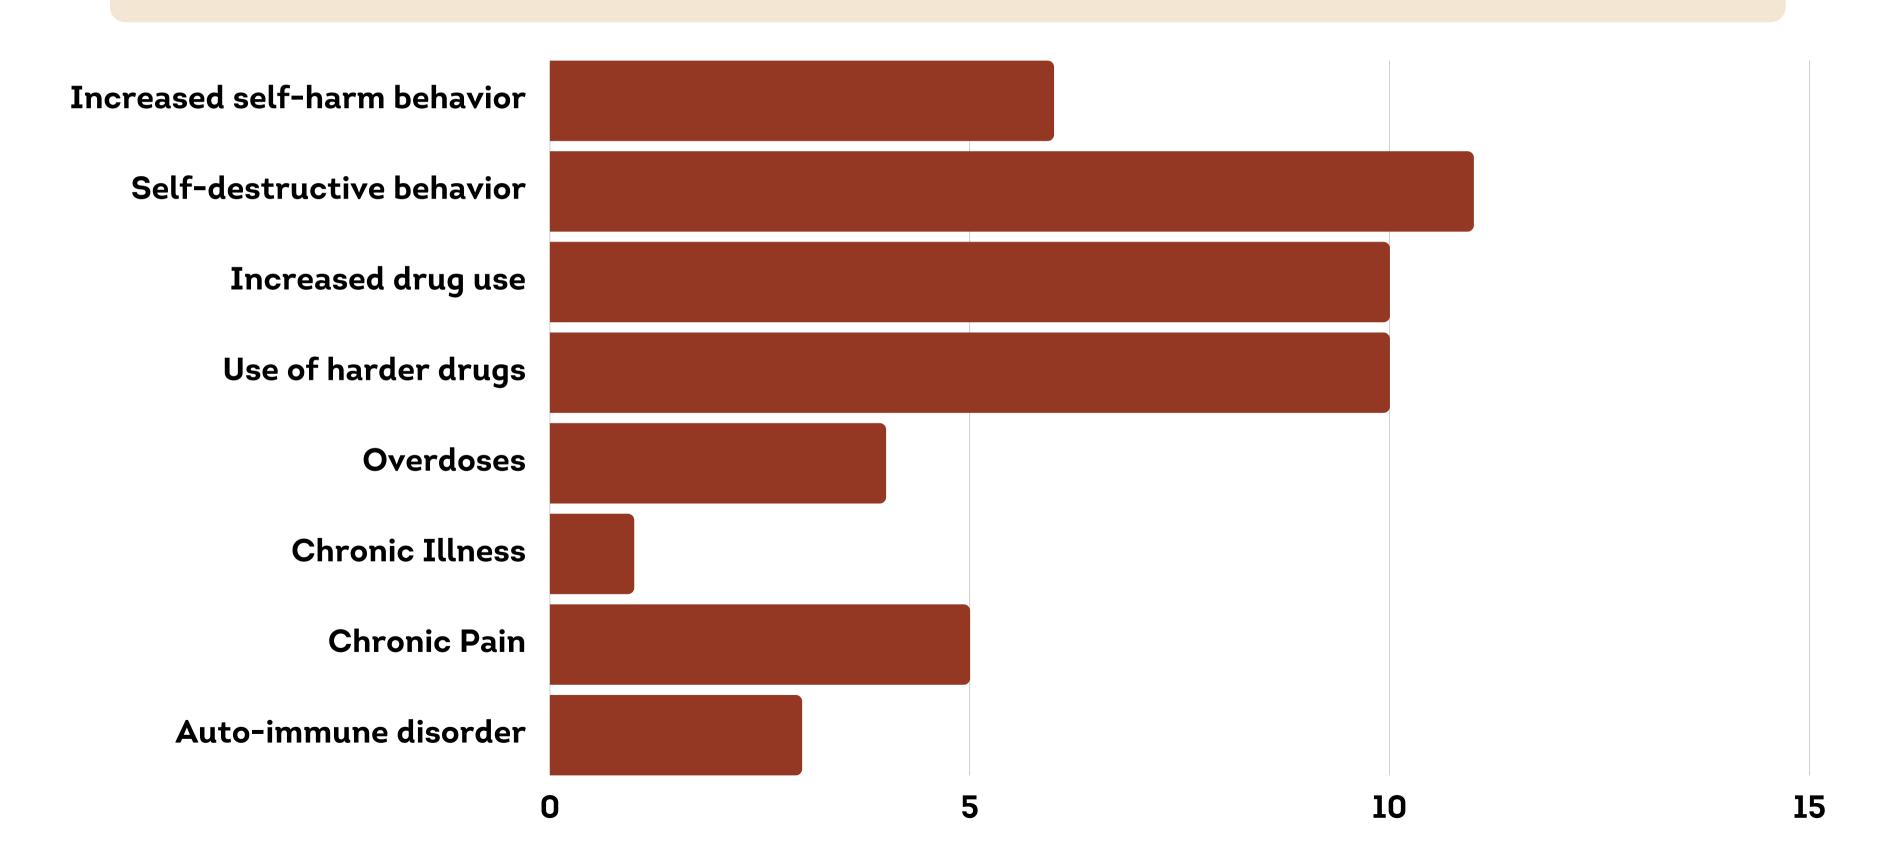

DID YOU EXPERIENCE SUICIDAL IDEATION OR ATTEMPTS WHILE IN THE PROGRAM?

DID STAFF EVER SHARE PERSONAL DETAILS
ABOUT OTHER GROUP MEMBERS TO YOU? THIS
INCLUDES FORMER GROUP MEMBERS.

DO YOU BELIEVE YOU EXPERIENCED EVENTS
THAT WERE HARMFUL TO YOUR MEDICAL
HEALTH AND WELLBEING?

DID YOU EXPERIENCE ANY OF THE FOLLOWING IN REGARD TO YOUR HEALTH AND WELLBEING WHILE IN THE GROUP?

DID YOU WITNESS STAFF TELLING YOU OR OTHERS INAPPROPRIATE MEDICAL OPINIONS?

Staff said/did to you

Witnessed