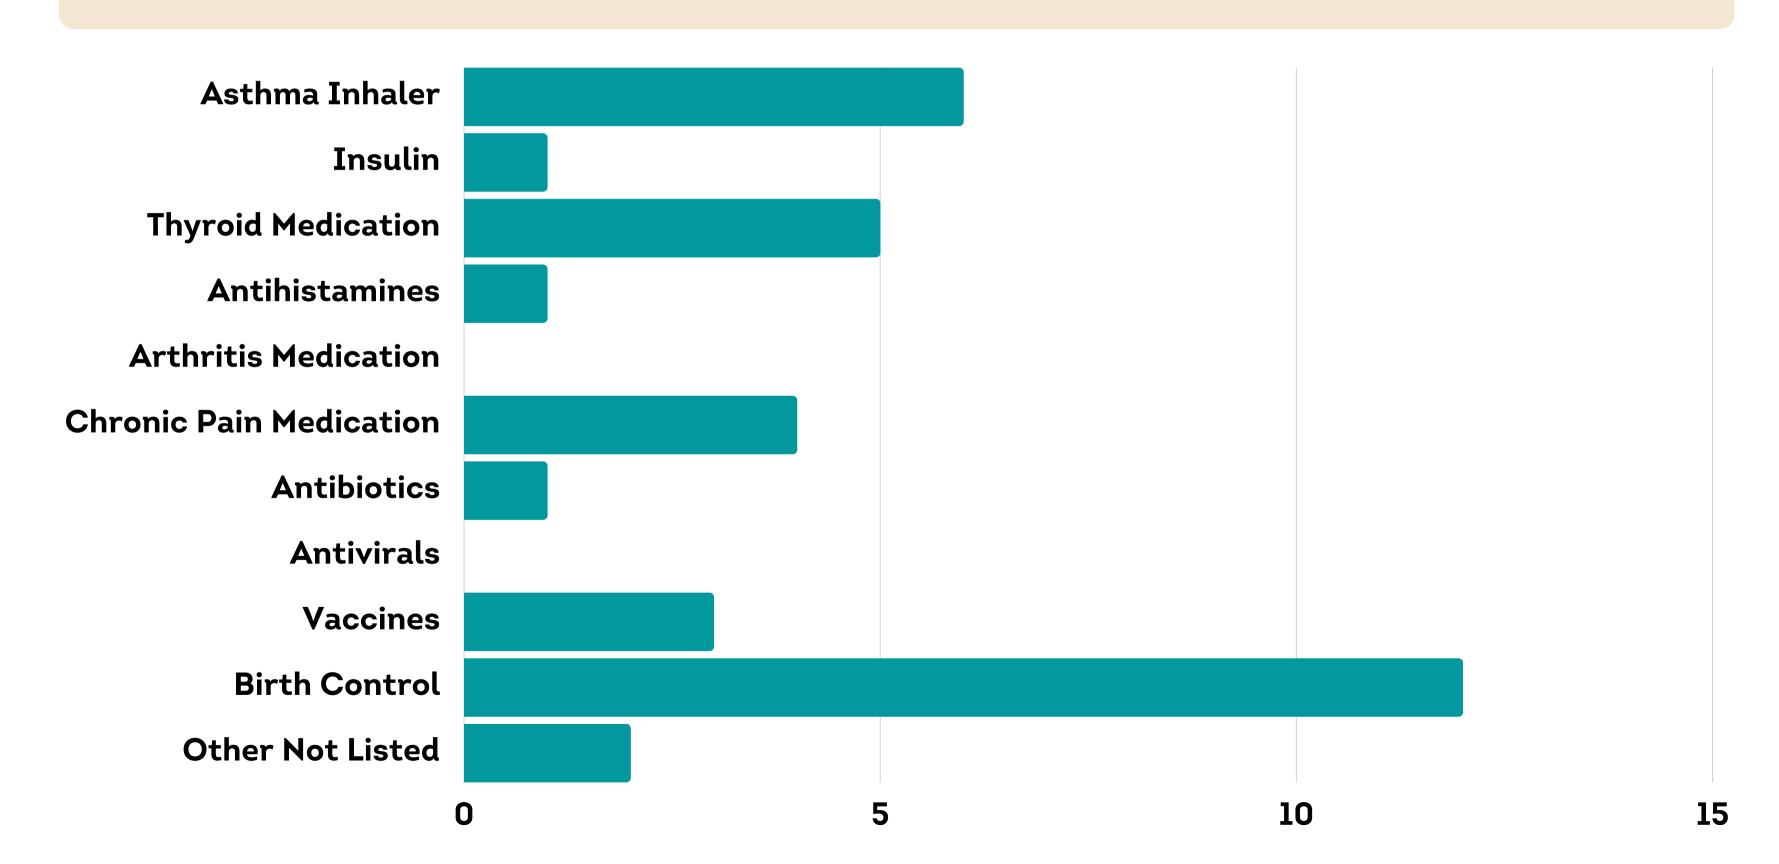

DID YOU OR YOUR PARENTS DISCUSS WITH YOUR DOCTOR ABOUT GETTING OFF MEDICATION AT THE STAFF'S DIRECTION?

WHICH MENTAL HEALTH RELATED MEDICATIONS DID STAFF DISCOURAGE YOU FROM TAKING?

WHICH PHYSICAL HEALTH RELATED MEDICATIONS DID STAFF DISCOURAGE YOU FROM TAKING?