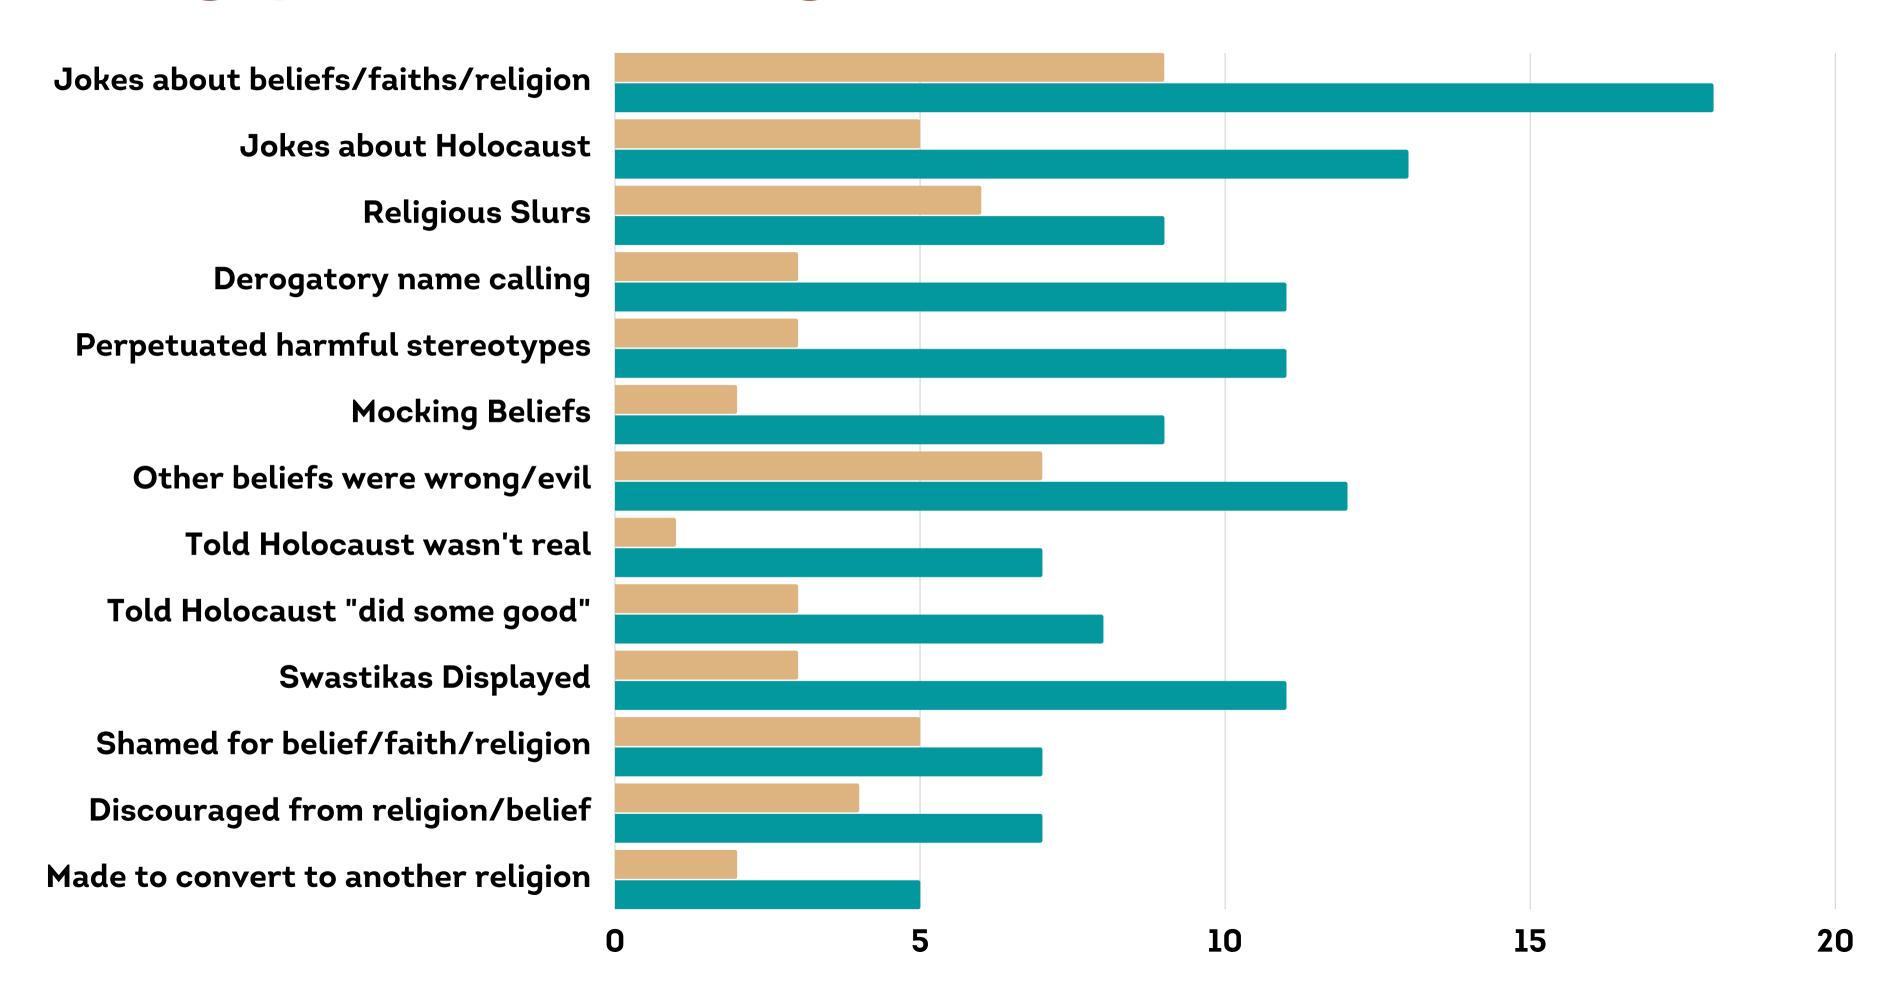

DID YOU EXPERIENCE ANY OF THE FOLLOWING DURING YOUR TIME IN THE GROUP?

DO YOU BELIEVE YOU EXPERIENCED EMOTIONAL OR PSYCHOLOGICAL ABUSE DURING YOUR TIME IN THE THE PROGRAM?

DID STAFF EVER SHARE PERSONAL DETAILS
ABOUT YOU TO OTHER GROUP MEMBERS
WITHOUT YOUR CONSENT?

DID YOU EXPERIENCE SUICIDAL IDEATION OR ATTEMPTS WHILE IN THE PROGRAM?

DID STAFF EVER SHARE PERSONAL DETAILS
ABOUT OTHER GROUP MEMBERS TO YOU? THIS
INCLUDES FORMER GROUP MEMBERS.

DO YOU BELIEVE YOU EXPERIENCED EVENTS
THAT WERE HARMFUL TO YOUR MEDICAL
HEALTH AND WELLBEING?