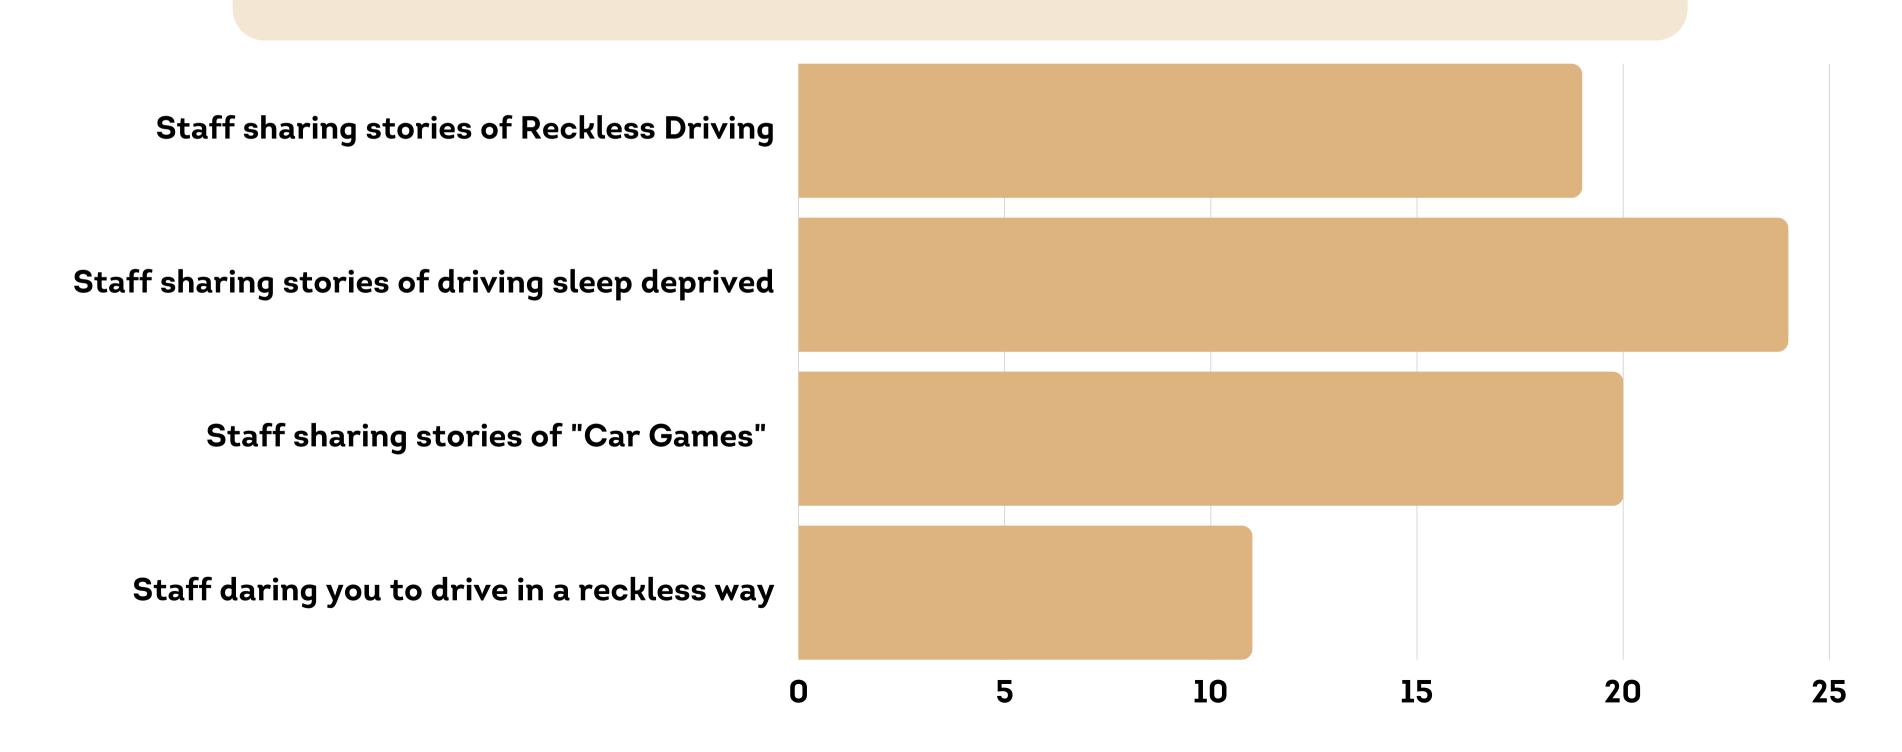

#### **EXIT**

- 19 "Bailed" (Quit)
- 3 Graduated
- 4 Kicked Out
- 2 Quit Staff

IN REGARD TO STAFF AND RECKLESS DRIVING, PLEASE CHECK ALL THAT APPLY

IN REGARD TO STAFF AND FIRES, PLEASE CHECK ALL THAT APPLY