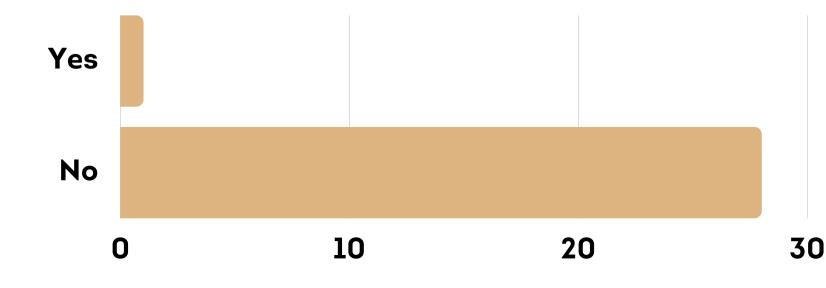

# DO YOU THINK YOUR GUARDIANS WOULD HAVE A DIFFERENT VIEW OF THE PROGRAM IF THEY KNEW WHAT WENT ON?