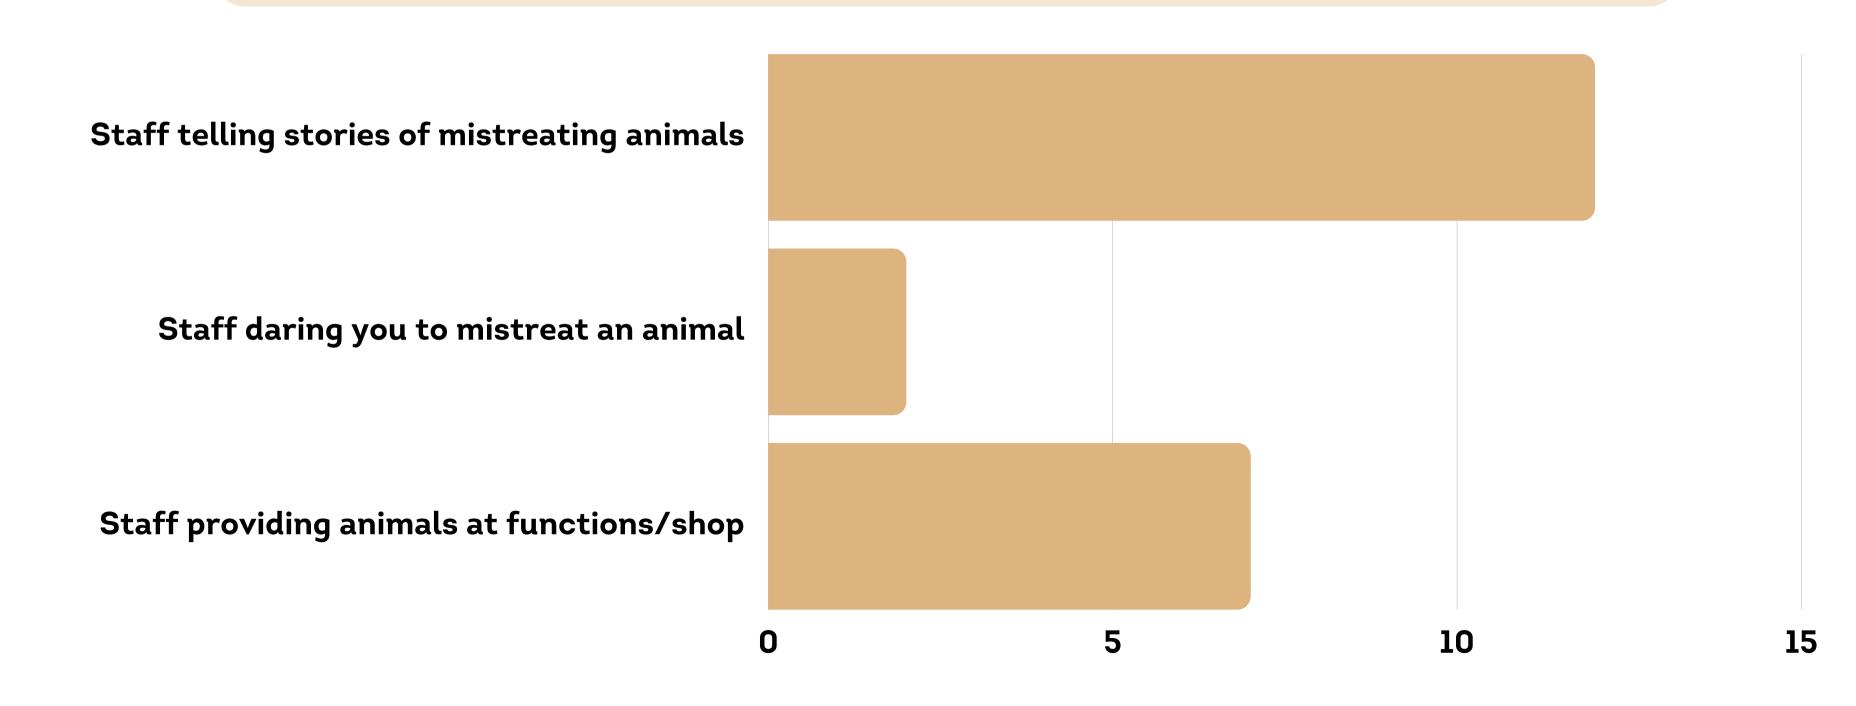

#### PHYSICAL EVENTS: ANIMAL ABUSE

# PHYSICAL EVENTS: ANIMAL ABUSE

IN REGARD TO THE MISTREATMENT OF ANIMALS AND STAFF, PLEASE CHECK ALL THAT APPLY