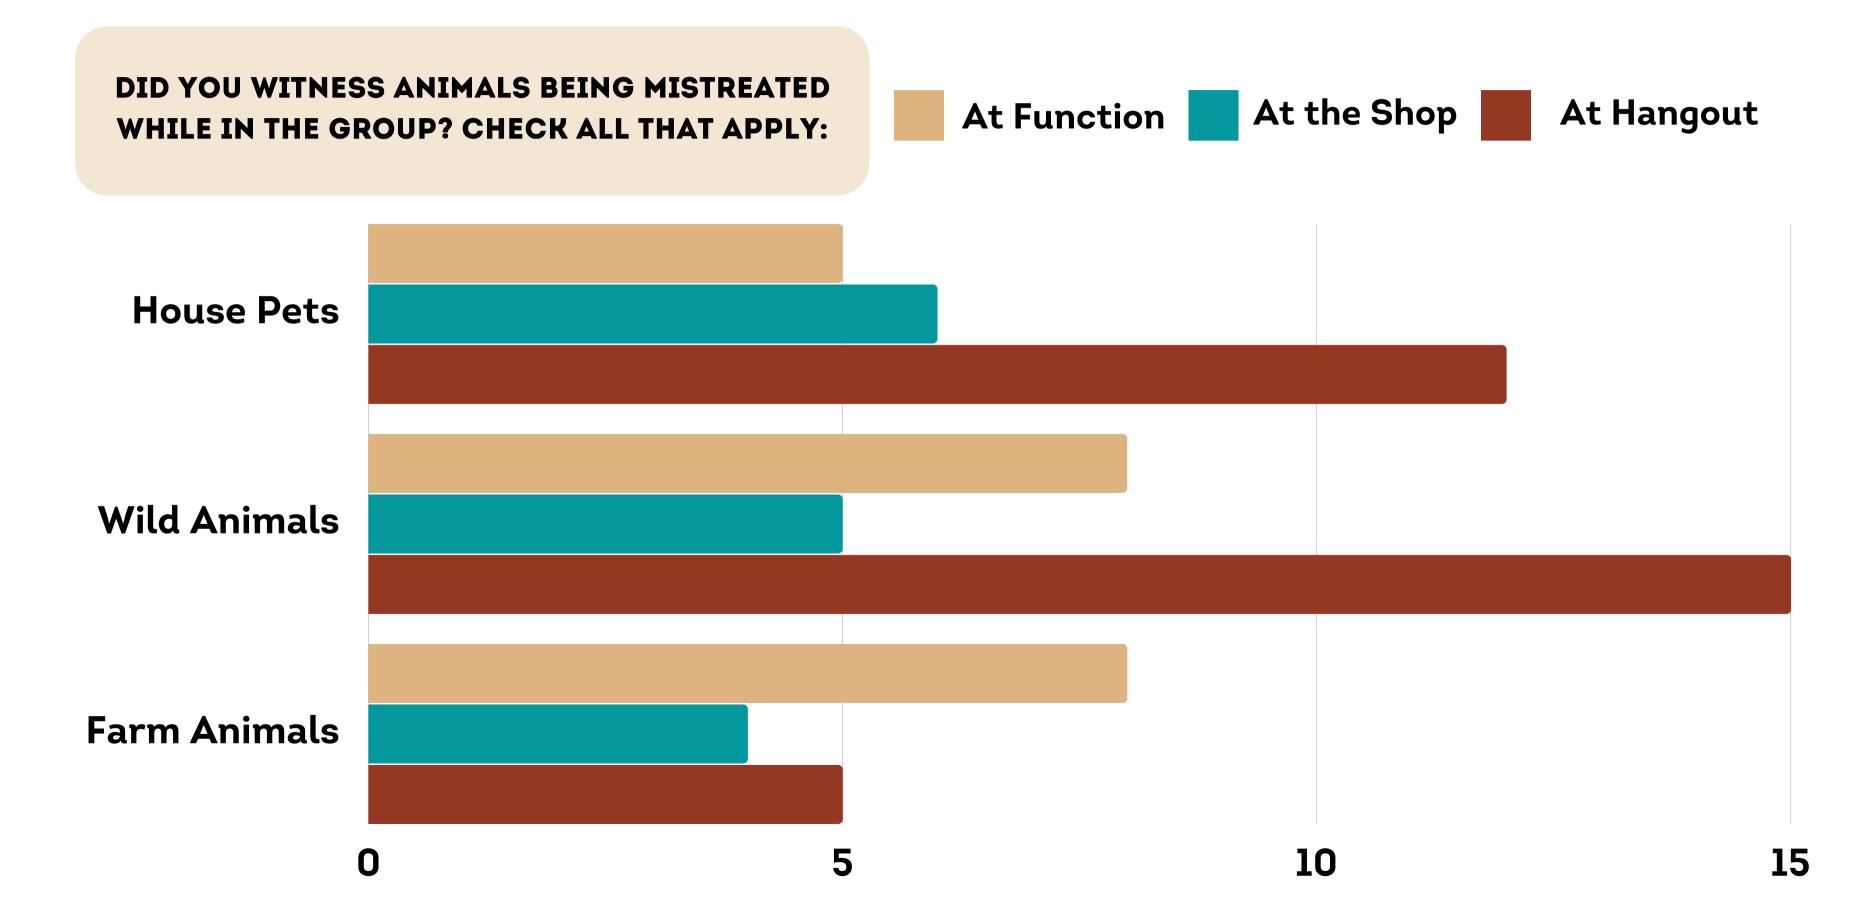

#### PHYSICAL EVENTS: ANIMAL ABUSE

# PHYSICAL EVENTS: ANIMAL ABUSE

IN REGARD TO THE MISTREATMENT OF ANIMALS AND STAFF, PLEASE CHECK ALL THAT APPLY