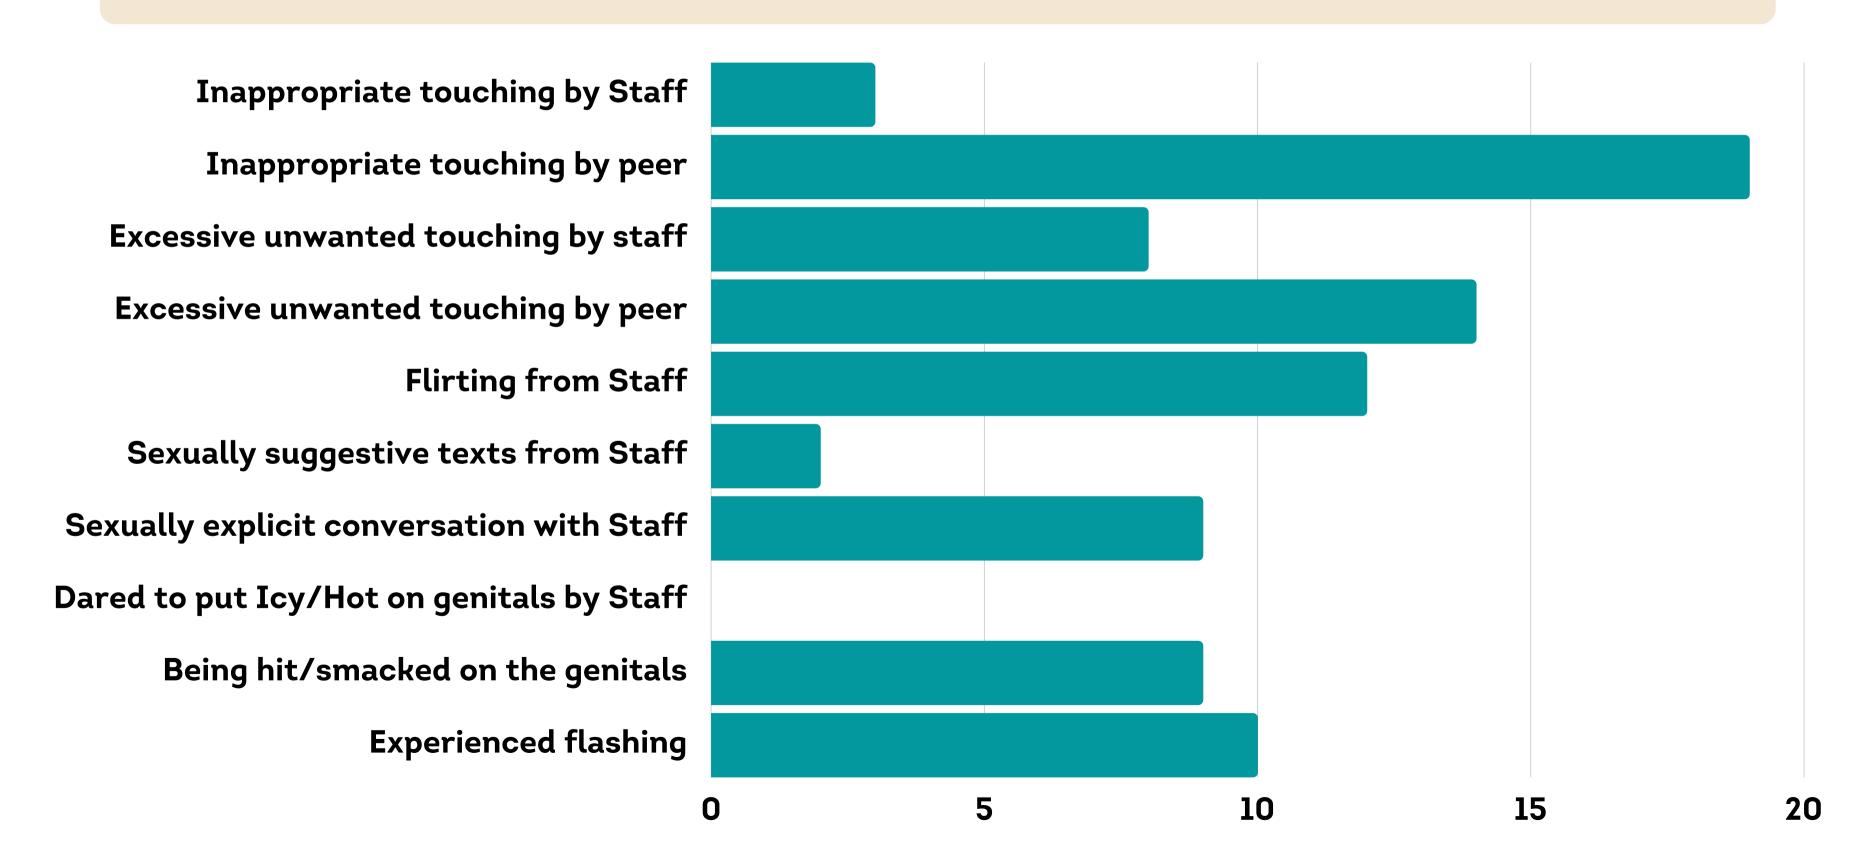

DID ANY OF THE FOLLOWING HAPPEN TO YOU DURING YOUR TIME IN THE PROGRAM?

DID ANY OF THE FOLLOWING HAPPEN TO YOU DURING YOUR TIME IN THE PROGRAM?

WAS STAFF AWARE OF SEXUAL MISCONDUCT IN THE GROUP?

IF YOU EXPERIENCED ANY INAPPROPRIATE SEXUAL CONDUCT AS A MINOR, BEFORE OR DURING YOUR TIME IN THE GROUP, WERE YOU OFFERED ANY WAY TO REPORT WHAT HAPPENED TO AUTHORITIES?

DID YOU EXPERIENCE ANY OF THE FOLLOWING DURING YOUR TIME IN THE GROUP?