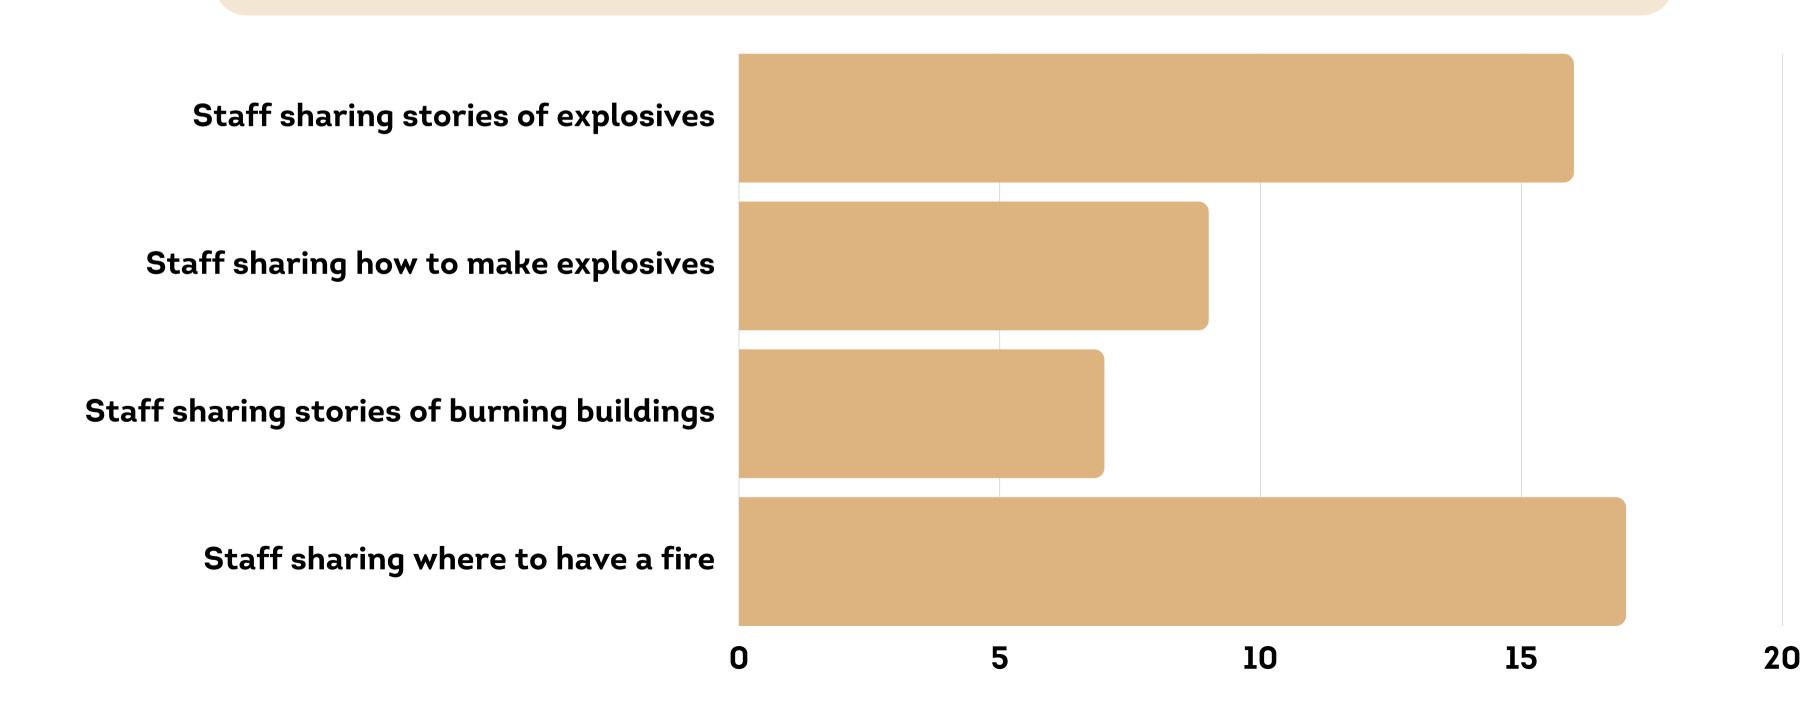

#### **EXIT**

- 19 "Bailed" (Quit)
- 3 Graduated
- 4 Kicked Out
- 2 Quit Staff

IN REGARD TO STAFF AND RECKLESS DRIVING, PLEASE CHECK ALL THAT APPLY

IN REGARD TO STAFF AND FIRES, PLEASE CHECK ALL THAT APPLY