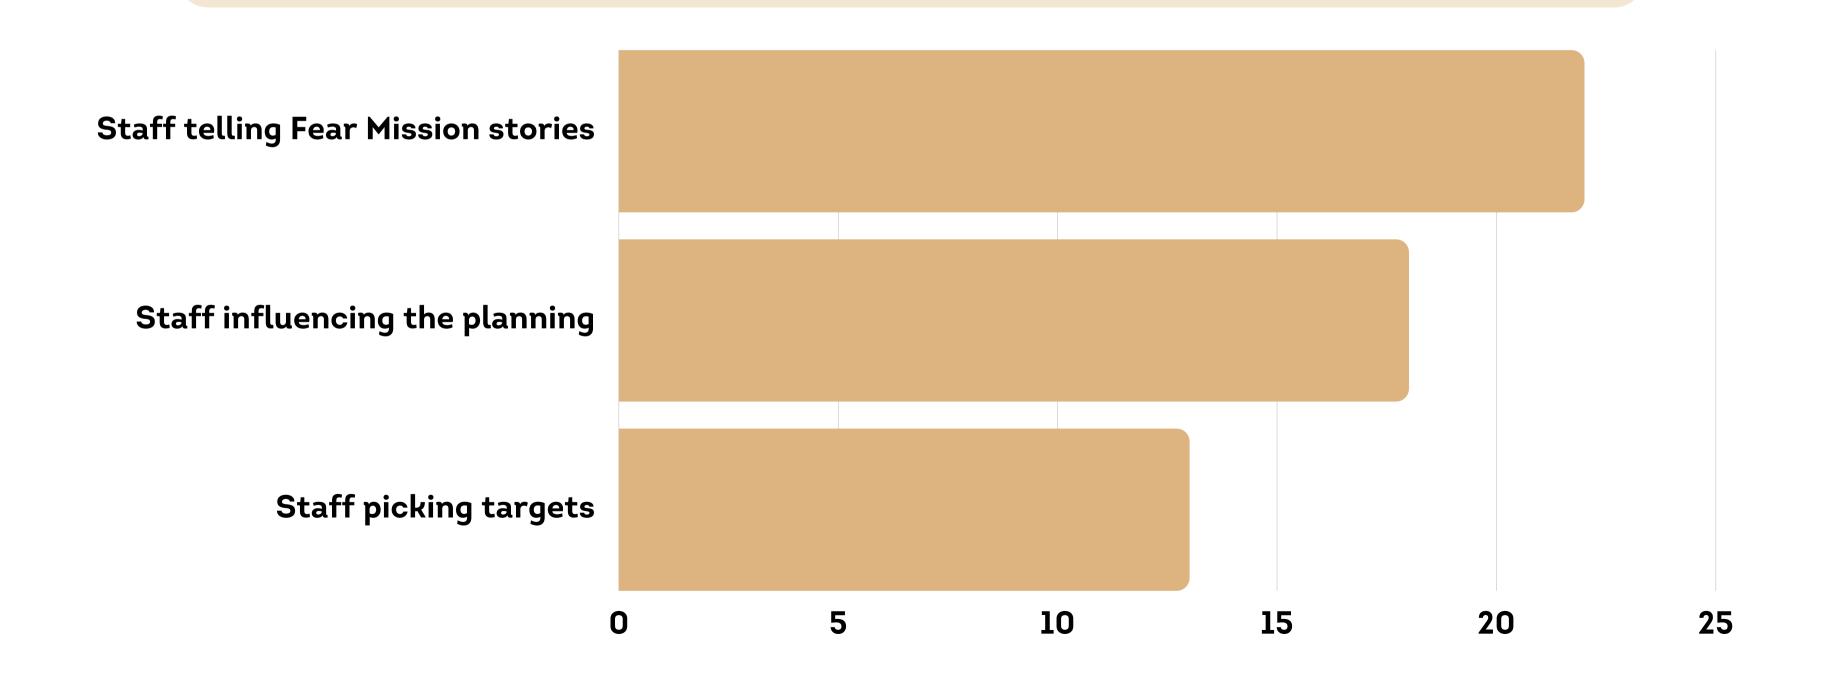

### PHYSICAL EVENTS: FEAR MISSIONS

# PHYSICAL EVENTS: FEAR MISSIONS

IN REGARD TO FEAR MISSIONS AND STAFF, PLEASE CHECK ALL THAT APPLY

DID YOU WITNESS STAFF TELLING YOU OR OTHERS INAPPROPRIATE THINGS IN REGARD TO SEXUAL CONDUCT & RECOVERY FROM SUBSTANCE ABUSE?