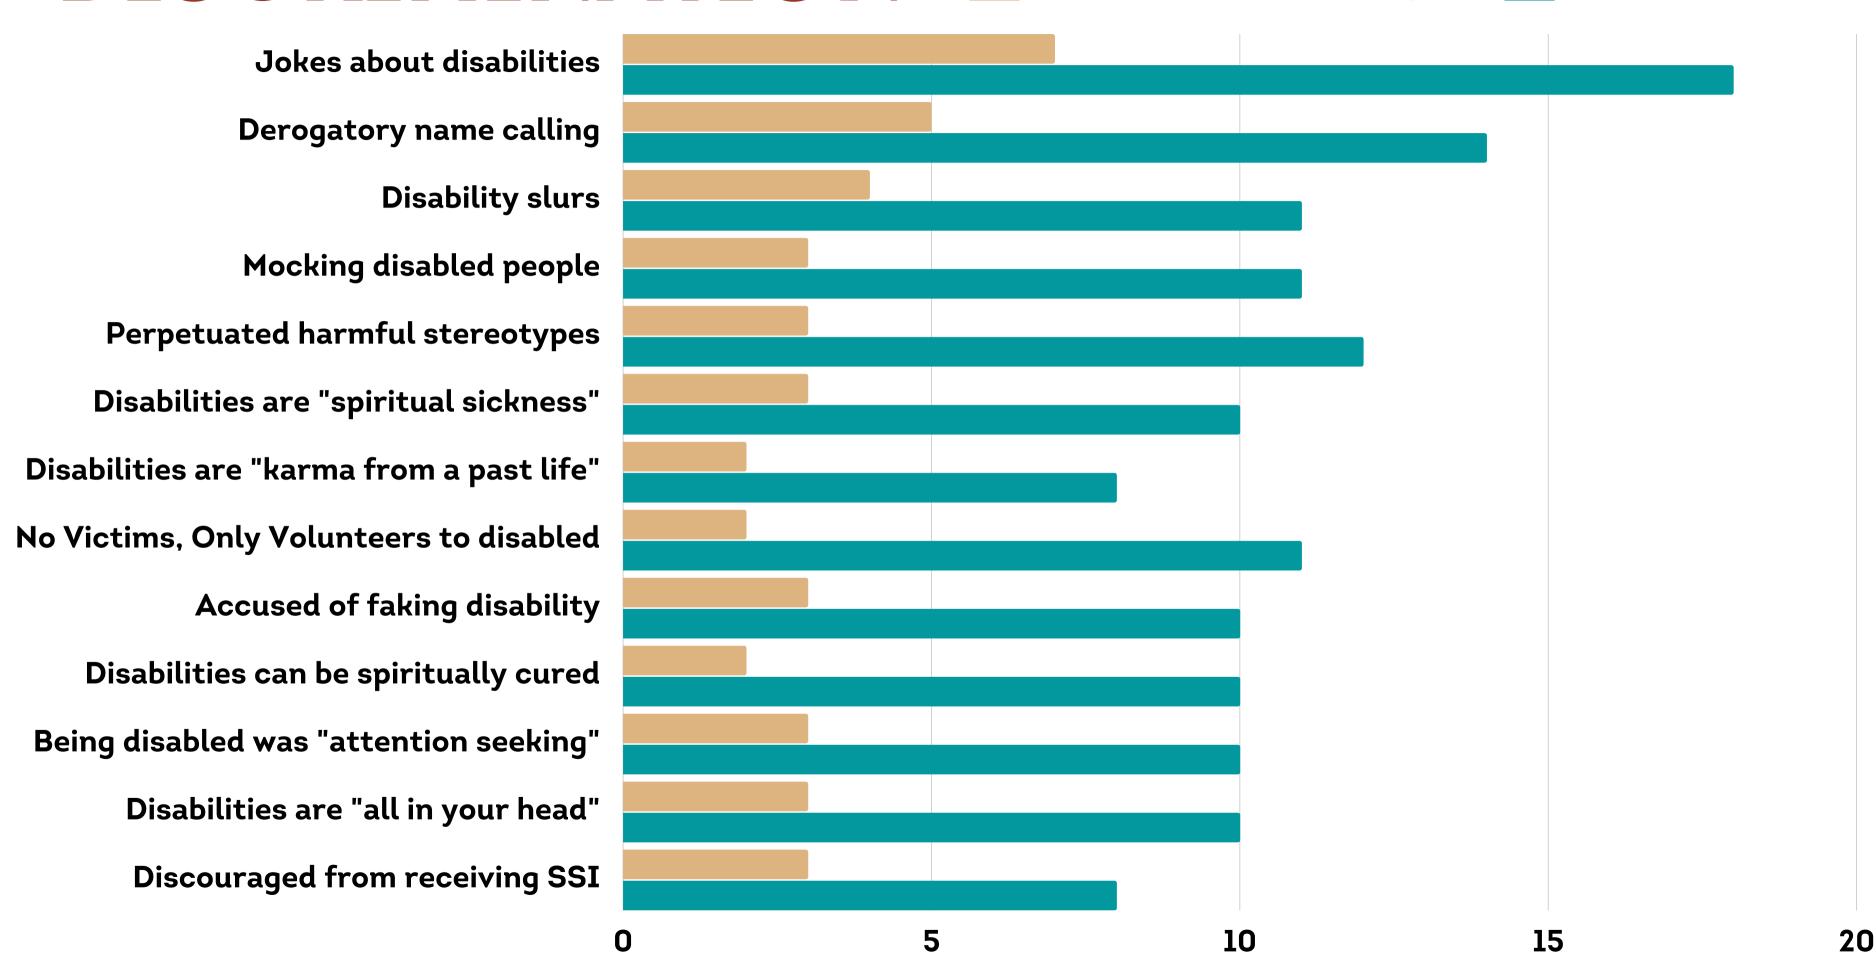

DID YOU PERSONALLY EXPERIENCE STAFF SAYING OR DOING ANY OF THESE THINGS IN A PUBLIC OR PRIVATE SETTING, OR DID YOU WITNESS IT BEING SAID OR DONE TO OTHERS? CHECK ALL THAT APPLY

DID YOU PERSONALLY EXPERIENCE STAFF SAYING OR DOING ANY OF THESE THINGS IN A PUBLIC OR PRIVATE SETTING, OR DID YOU WITNESS IT BEING SAID OR DONE TO OTHERS? CHECK ALL THAT APPLY

DID ANY OF THE FOLLOWING HAPPEN TO YOU DURING YOUR TIME IN THE PROGRAM?

DID ANY OF THE FOLLOWING HAPPEN TO YOU DURING YOUR TIME IN THE PROGRAM?

WAS STAFF AWARE OF SEXUAL MISCONDUCT IN THE GROUP?