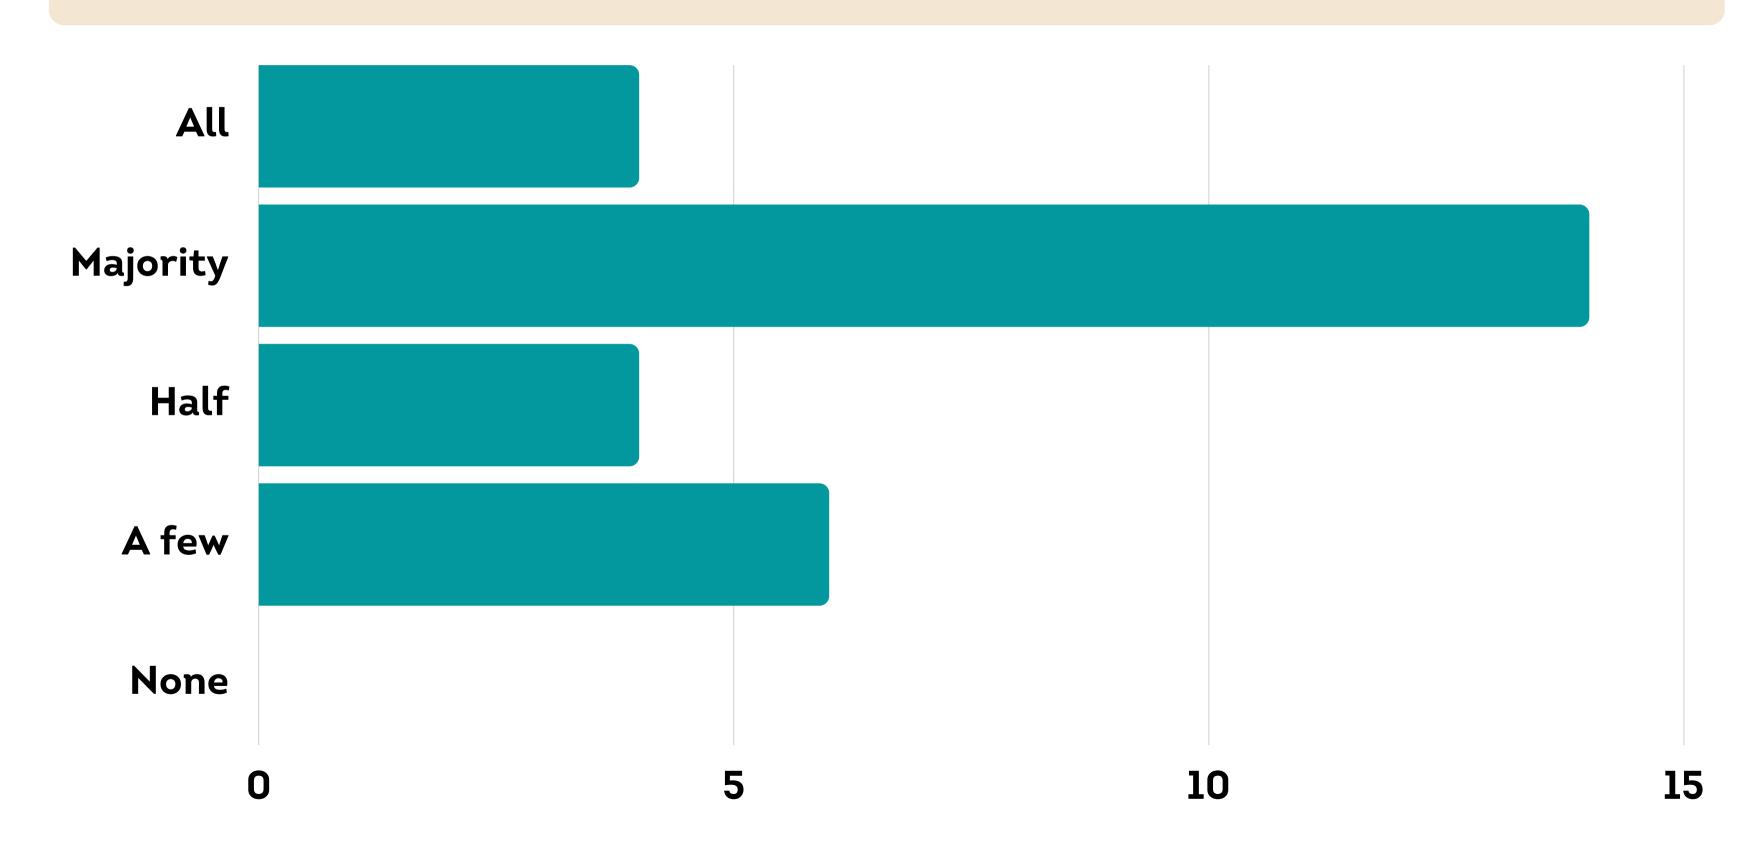

HOW MANY OF THESE SYMPTOMS/ISSUES/DIAGNOSIS DO YOU ATTRIBUTE TO YOUR TIME IN THE GROUP?

SINCE YOUR TIME IN THE GROUP, HOW MANY MEMBERS HAVE YOU KNOWN TO DIE BY SUICIDE OR OVERDOSE?