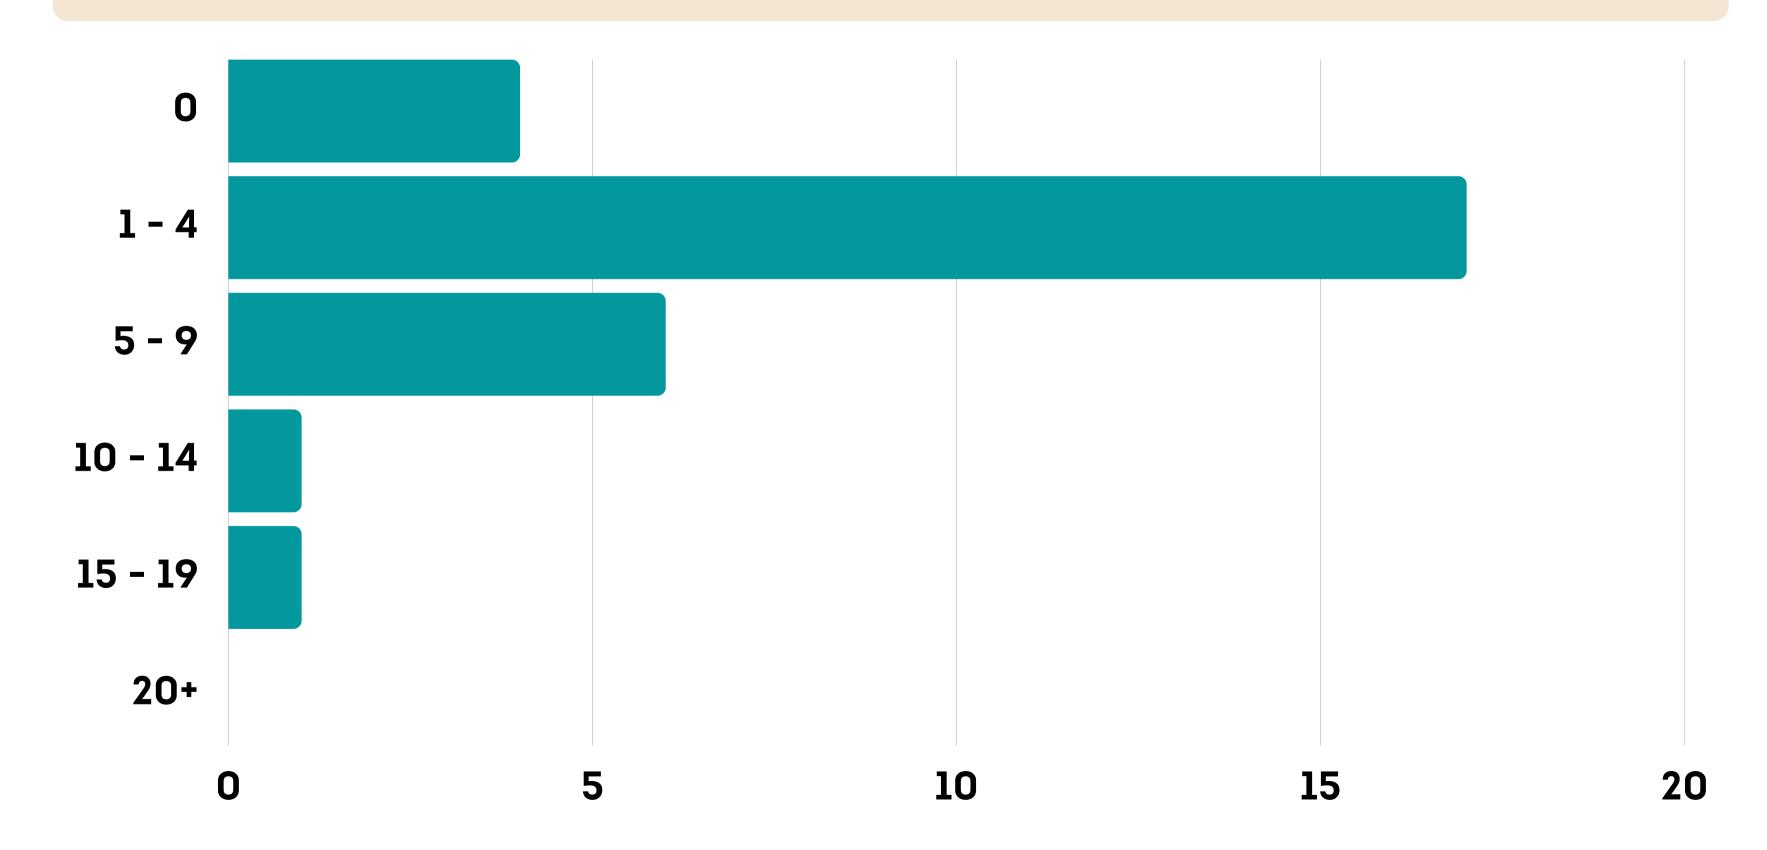

HOW MANY OF THESE SYMPTOMS/ISSUES/DIAGNOSIS DO YOU ATTRIBUTE TO YOUR TIME IN THE GROUP?

SINCE YOUR TIME IN THE GROUP, HOW MANY MEMBERS HAVE YOU KNOWN TO DIE BY SUICIDE OR OVERDOSE?