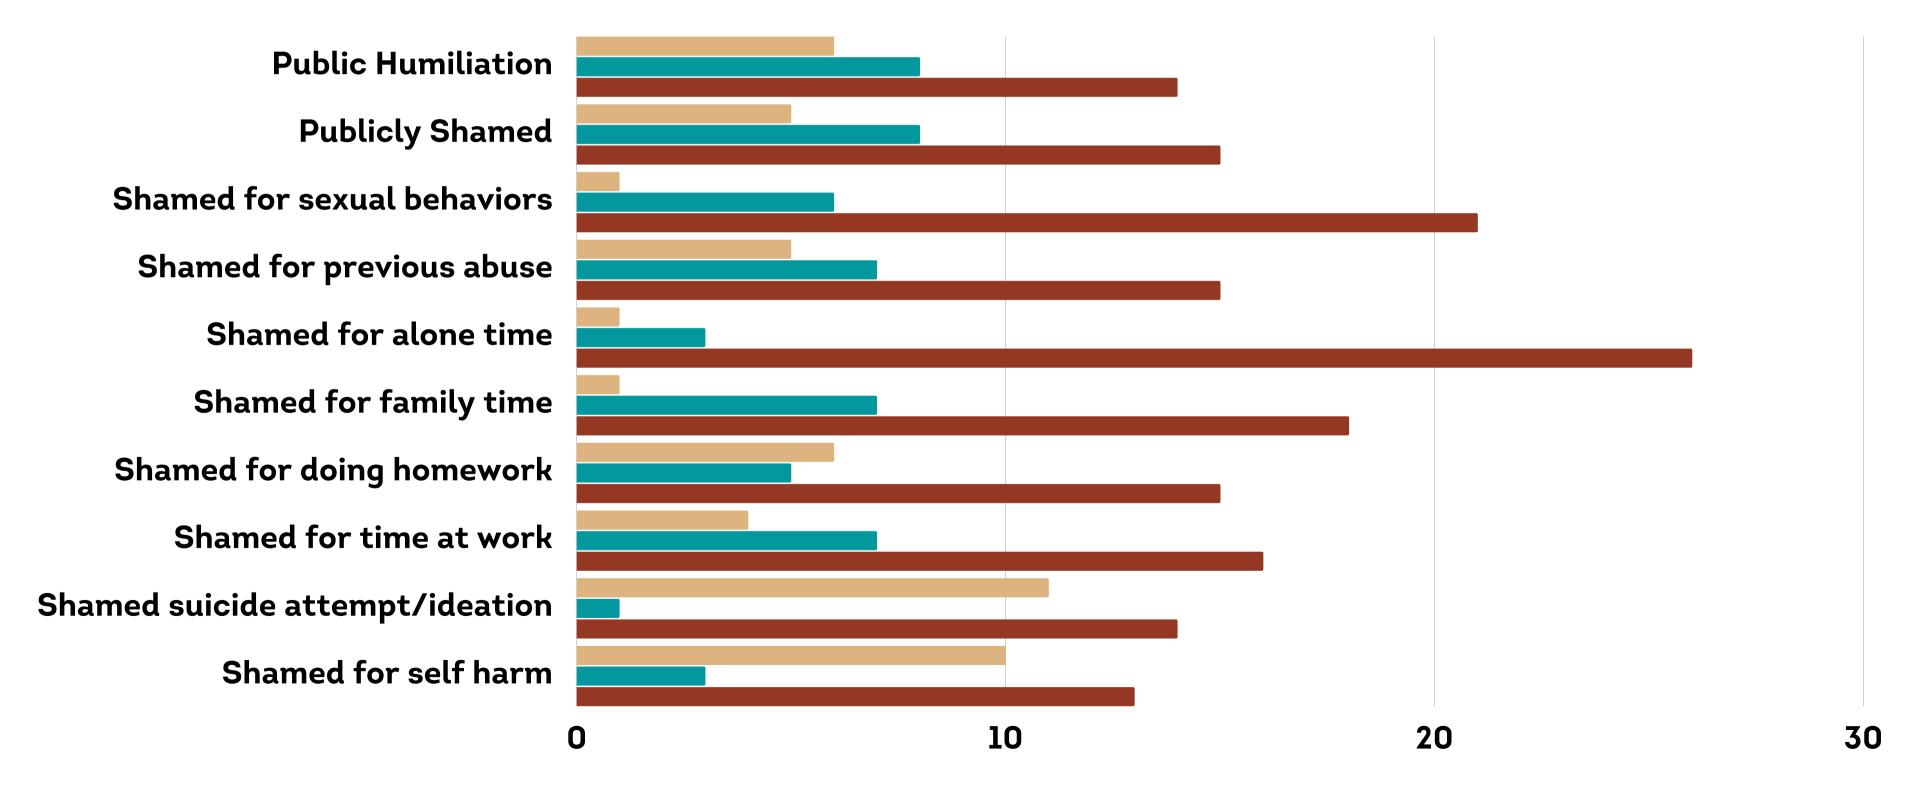

DID YOU EXPERIENCE ANY OF THE FOLLOWING DURING YOUR TIME IN THE GROUP?

DO YOU BELIEVE YOU EXPERIENCED EMOTIONAL OR PSYCHOLOGICAL ABUSE DURING YOUR TIME IN THE THE PROGRAM?

DID STAFF EVER SHARE PERSONAL DETAILS
ABOUT YOU TO OTHER GROUP MEMBERS
WITHOUT YOUR CONSENT?

DID YOU EXPERIENCE SUICIDAL IDEATION OR ATTEMPTS WHILE IN THE PROGRAM?

DID STAFF EVER SHARE PERSONAL DETAILS
ABOUT OTHER GROUP MEMBERS TO YOU? THIS
INCLUDES FORMER GROUP MEMBERS.

DO YOU BELIEVE YOU EXPERIENCED EVENTS
THAT WERE HARMFUL TO YOUR MEDICAL
HEALTH AND WELLBEING?

DID YOU EXPERIENCE ANY OF THE FOLLOWING IN REGARD TO YOUR HEALTH AND WELLBEING WHILE IN THE GROUP?

DID YOU WITNESS STAFF TELLING YOU OR OTHERS INAPPROPRIATE MEDICAL OPINIONS?

Staff said/did to you

Witnessed