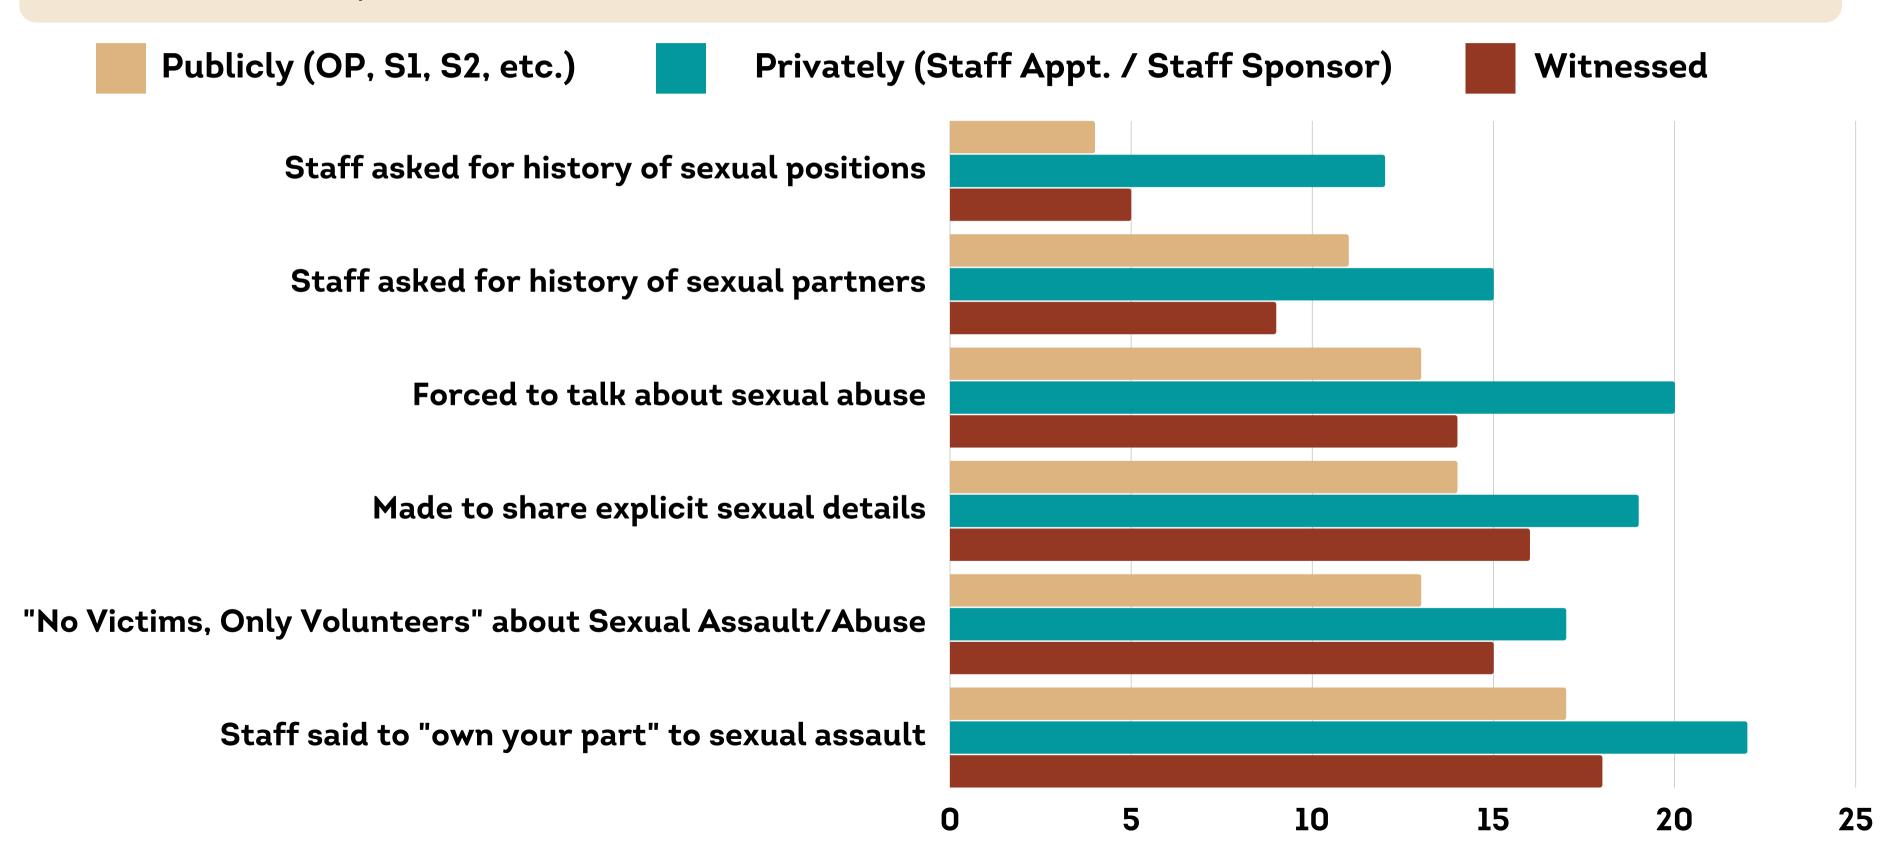

DID ANY OF THE FOLLOWING HAPPEN TO YOU DURING YOUR TIME IN THE PROGRAM?

DID ANY OF THE FOLLOWING HAPPEN TO YOU DURING YOUR TIME IN THE PROGRAM?

WAS STAFF AWARE OF SEXUAL MISCONDUCT IN THE GROUP?

IF YOU EXPERIENCED ANY INAPPROPRIATE SEXUAL CONDUCT AS A MINOR, BEFORE OR DURING YOUR TIME IN THE GROUP, WERE YOU OFFERED ANY WAY TO REPORT WHAT HAPPENED TO AUTHORITIES?

DID YOU EXPERIENCE ANY OF THE FOLLOWING DURING YOUR TIME IN THE GROUP?