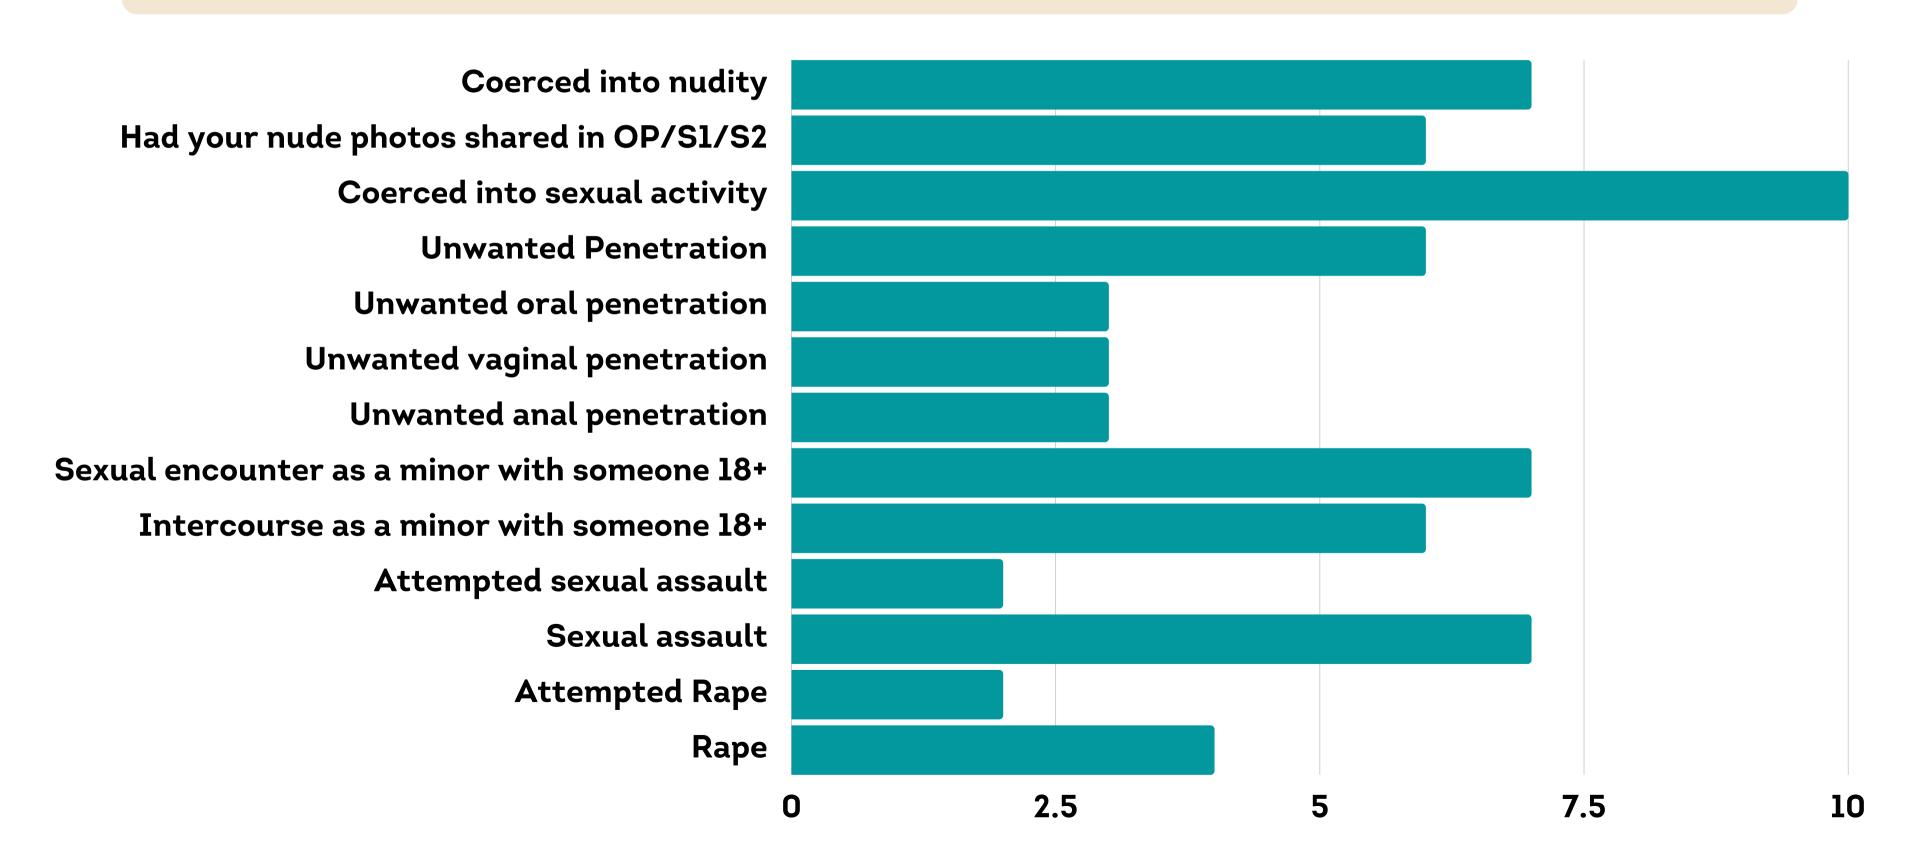

DID ANY OF THE FOLLOWING HAPPEN TO YOU DURING YOUR TIME IN THE PROGRAM?

DID ANY OF THE FOLLOWING HAPPEN TO YOU DURING YOUR TIME IN THE PROGRAM?

WAS STAFF AWARE OF SEXUAL MISCONDUCT IN THE GROUP?

IF YOU EXPERIENCED ANY INAPPROPRIATE SEXUAL CONDUCT AS A MINOR, BEFORE OR DURING YOUR TIME IN THE GROUP, WERE YOU OFFERED ANY WAY TO REPORT WHAT HAPPENED TO AUTHORITIES?

DID YOU EXPERIENCE ANY OF THE FOLLOWING DURING YOUR TIME IN THE GROUP?