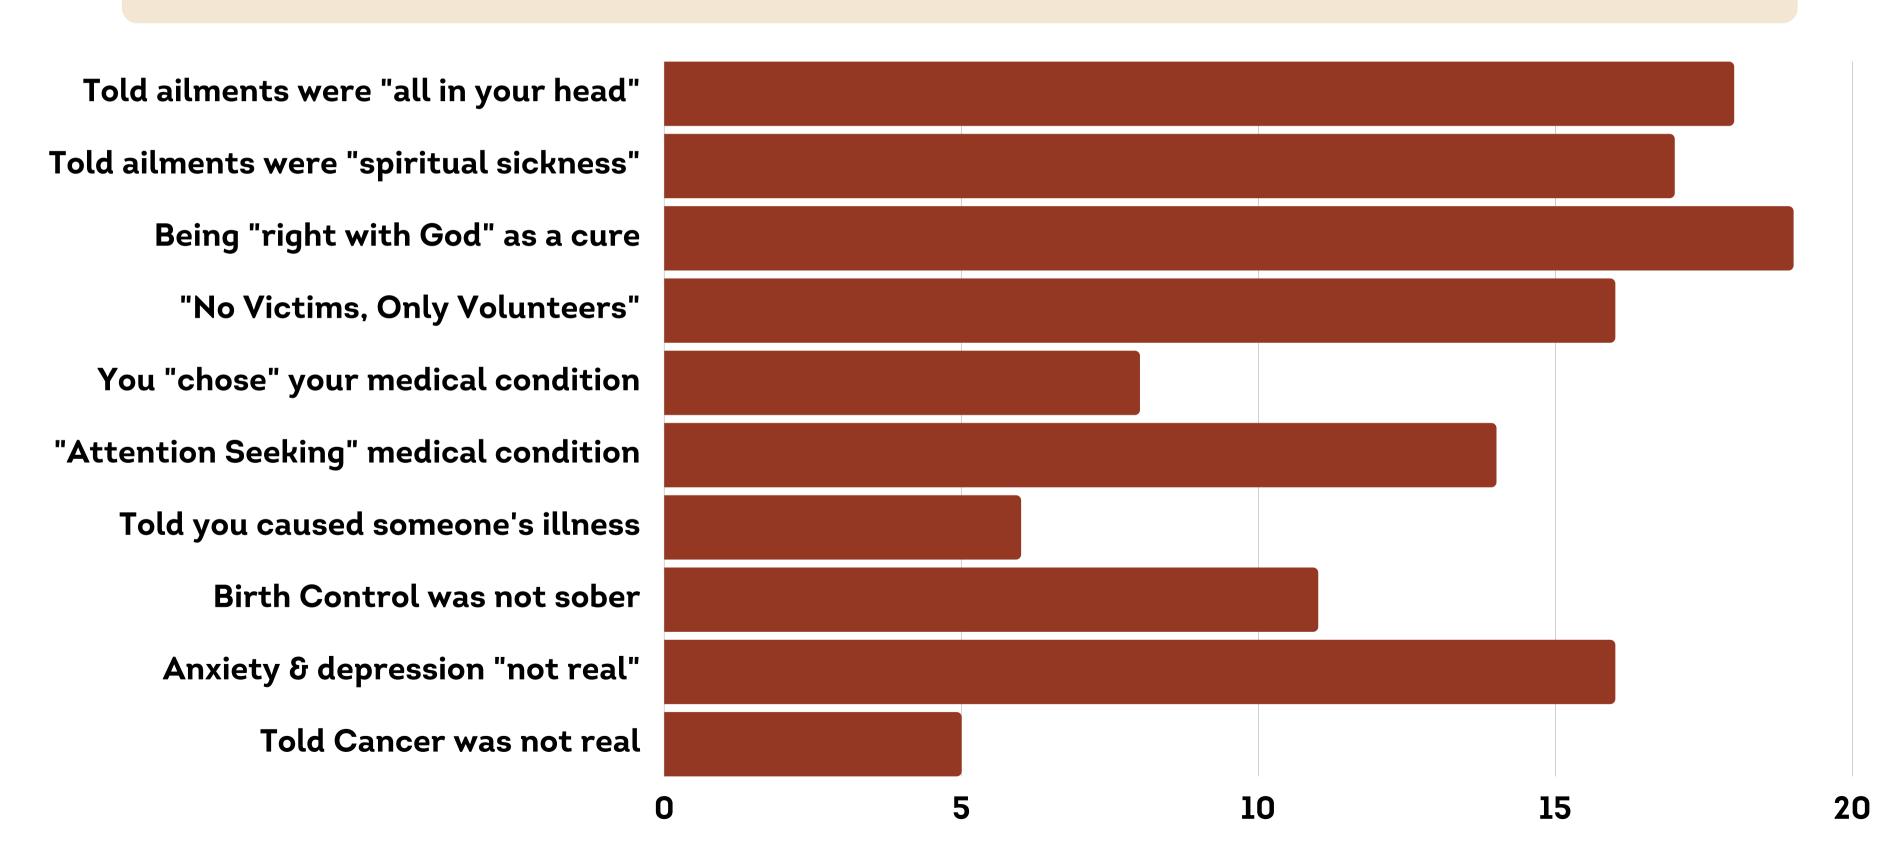

DID YOU EXPERIENCE ANY OF THE FOLLOWING IN REGARD TO YOUR HEALTH AND WELLBEING WHILE IN THE GROUP?

DID YOU WITNESS STAFF TELLING YOU OR OTHERS INAPPROPRIATE MEDICAL OPINIONS?

Staff said/did to you

Witnessed

Staff said/did to you Witnessed

Staff said/did to you Witi

Staff said/did to you

Witnessed