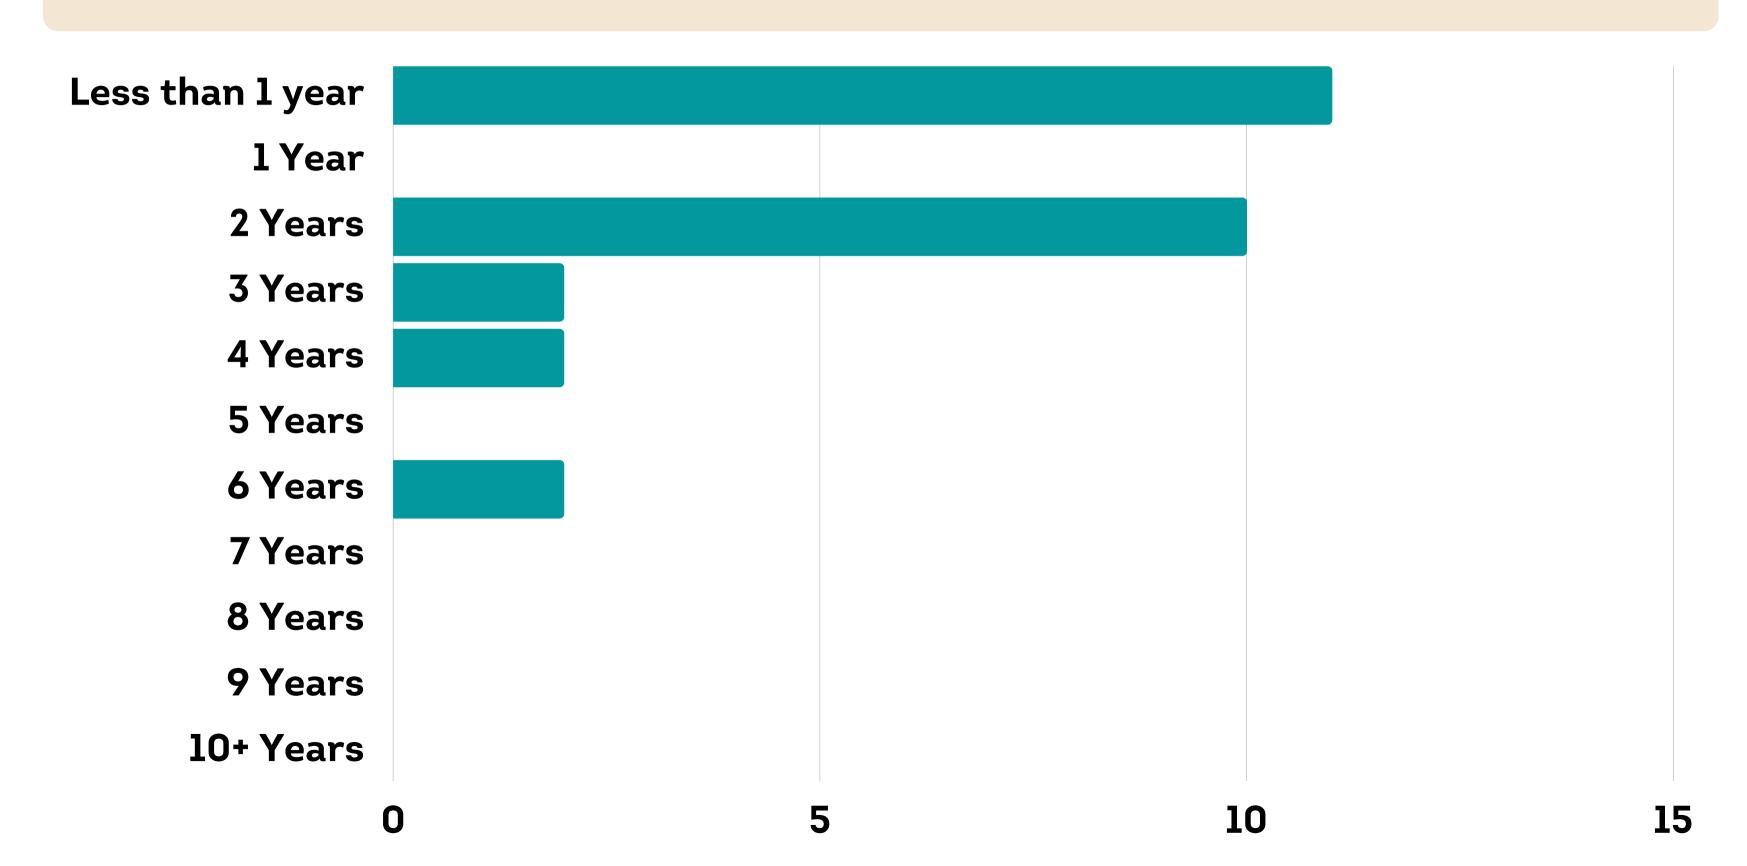

25

# UNDUE INFLUENCE: THOUGHT



#### UNDUE INFLUENCE: EMOTIONAL



DO YOU PERSONALLY BELIEVE YOU SUFFERED FROM CHEMICAL DEPENDENCY / DRUG ADDICTION WHEN YOU ARRIVED AT THE PROGRAM?









Never





AFTER LEAVING THE PROGRAM, HOW WOULD YOU JUDGE YOUR CURRENT STATUS WITH NARCOTICS OR ALCOHOL?











HOW MANY OF THESE SYMPTOMS/ISSUES/DIAGNOSIS DO YOU ATTRIBUTE TO YOUR TIME IN THE GROUP?



SINCE YOUR TIME IN THE GROUP, HOW MANY MEMBERS HAVE YOU KNOWN TO DIE BY SUICIDE OR OVERDOSE?







#### DO YOU FEEL YOUR EXPERIENCE IN THE GROUP PREDOMINATELY HELPED OR HARMED YOU?



#### DO YOU FEEL THAT THE PROGRAM MISTREATED ITS CLIENTS?



#### DO YOU BELIEVE THAT ENTHUSIASTIC SOBRIETY PROGRAMS ARE ABUSIVE?



#### HOW LONG DID IT TAKE YOU TO REALIZE THE PROGRAM'S MISTREATMENT OR ABUSE?













# DO YOU THINK YOUR GUARDIANS WOULD HAVE A DIFFERENT VIEW OF THE PROGRAM IF THEY KNEW WHAT WENT ON?