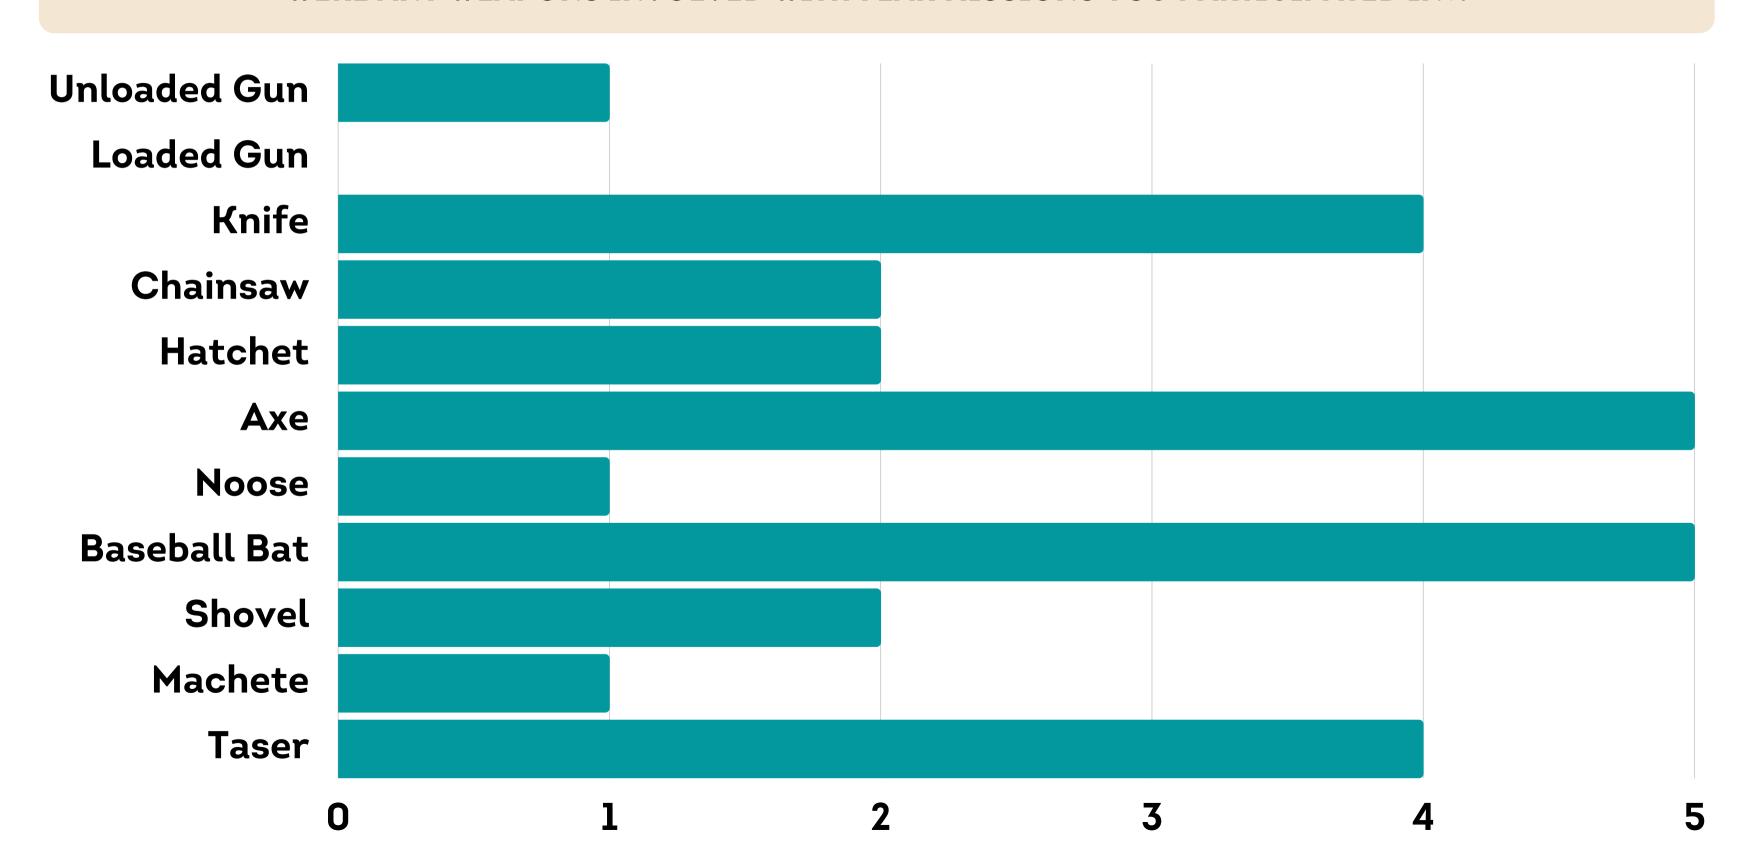

### PHYSICAL EVENTS: FEAR MISSIONS

#### WERE ANY WEAPONS INVOLVED WITH FEAR MISSIONS YOU PARTICIPATED IN?: