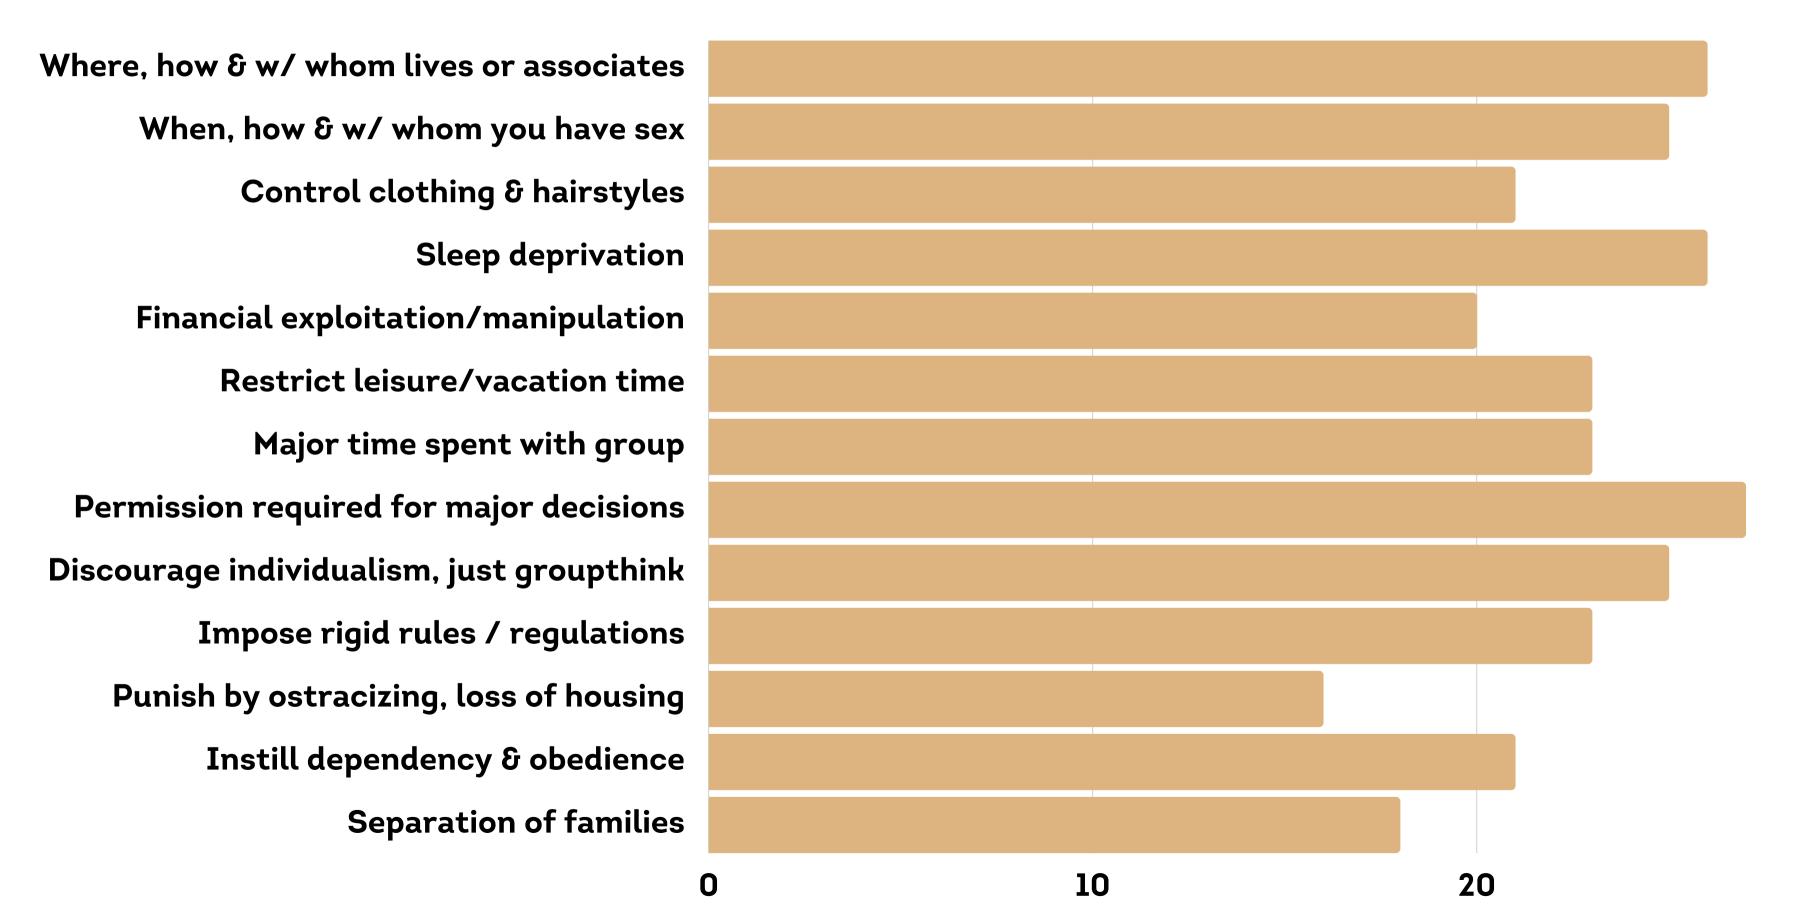

ER GROUP MEMBERS TO YOU? THIS
INCLUDES FORMER GROUP MEMBERS.



DO YOU BELIEVE YOU EXPERIENCED EVENTS
THAT WERE HARMFUL TO YOUR MEDICAL
HEALTH AND WELLBEING?



DID YOU OR YOUR PARENTS DISCUSS WITH YOUR DOCTOR ABOUT GETTING OFF MEDICATION AT THE STAFF'S DIRECTION?









WHICH MENTAL HEALTH RELATED MEDICATIONS DID STAFF DISCOURAGE YOU FROM TAKING?



WHICH PHYSICAL HEALTH RELATED MEDICATIONS DID STAFF DISCOURAGE YOU FROM TAKING?



DID YOU EXPERIENCE ANY OF THE FOLLOWING IN REGARD TO YOUR HEALTH AND WELLBEING WHILE IN THE GROUP?



DID YOU WITNESS STAFF TELLING YOU OR OTHERS INAPPROPRIATE MEDICAL OPINIONS?







Staff said/did to you

Witnessed







Staff said/did to you Witnessed



Staff said/did to you Witi





Staff said/did to you



Witnessed



## UNDUE INFLUENCE: BEHAVIORAL



**30** 

# UNDUE INFLUENCE: INFORMATION



25

# UNDUE INFLUENCE: THOUGHT



#### UNDUE INFLUENCE: EMOTIONAL



DO YOU PERSONALLY BELIEVE YOU SUFFERED FROM CHEMICAL DEPENDENCY / DRUG ADDICTION WHEN YOU ARRIVED AT THE PROGRAM?









Never





AFTER LEAVING THE PROGRAM, HOW WOULD YOU JUDGE YOUR CURRENT STATUS WITH NARCOTICS OR ALCOHOL?











HOW MANY OF THESE SYMPTOMS/ISSUES/DIAGNOSIS DO YOU ATTRIBUTE TO YOUR TIME IN THE GROUP?



SINCE YOUR TIME IN THE GROUP, HOW MANY MEMBERS HAVE YOU KNOWN TO DIE BY SUICIDE OR OVERDOSE?







#### DO YOU FEEL YOUR EXPERIENCE IN THE GROUP PREDOMINATELY HELPED OR HARMED YOU?



#### DO YOU FEEL THAT THE PROGRAM MISTREATED ITS CLIENTS?



#### DO YOU BELIEVE THAT ENTHUSIASTIC SOBRIETY PROGRAMS ARE ABUSIVE?



#### HOW LONG DID IT TAKE YOU TO REALI