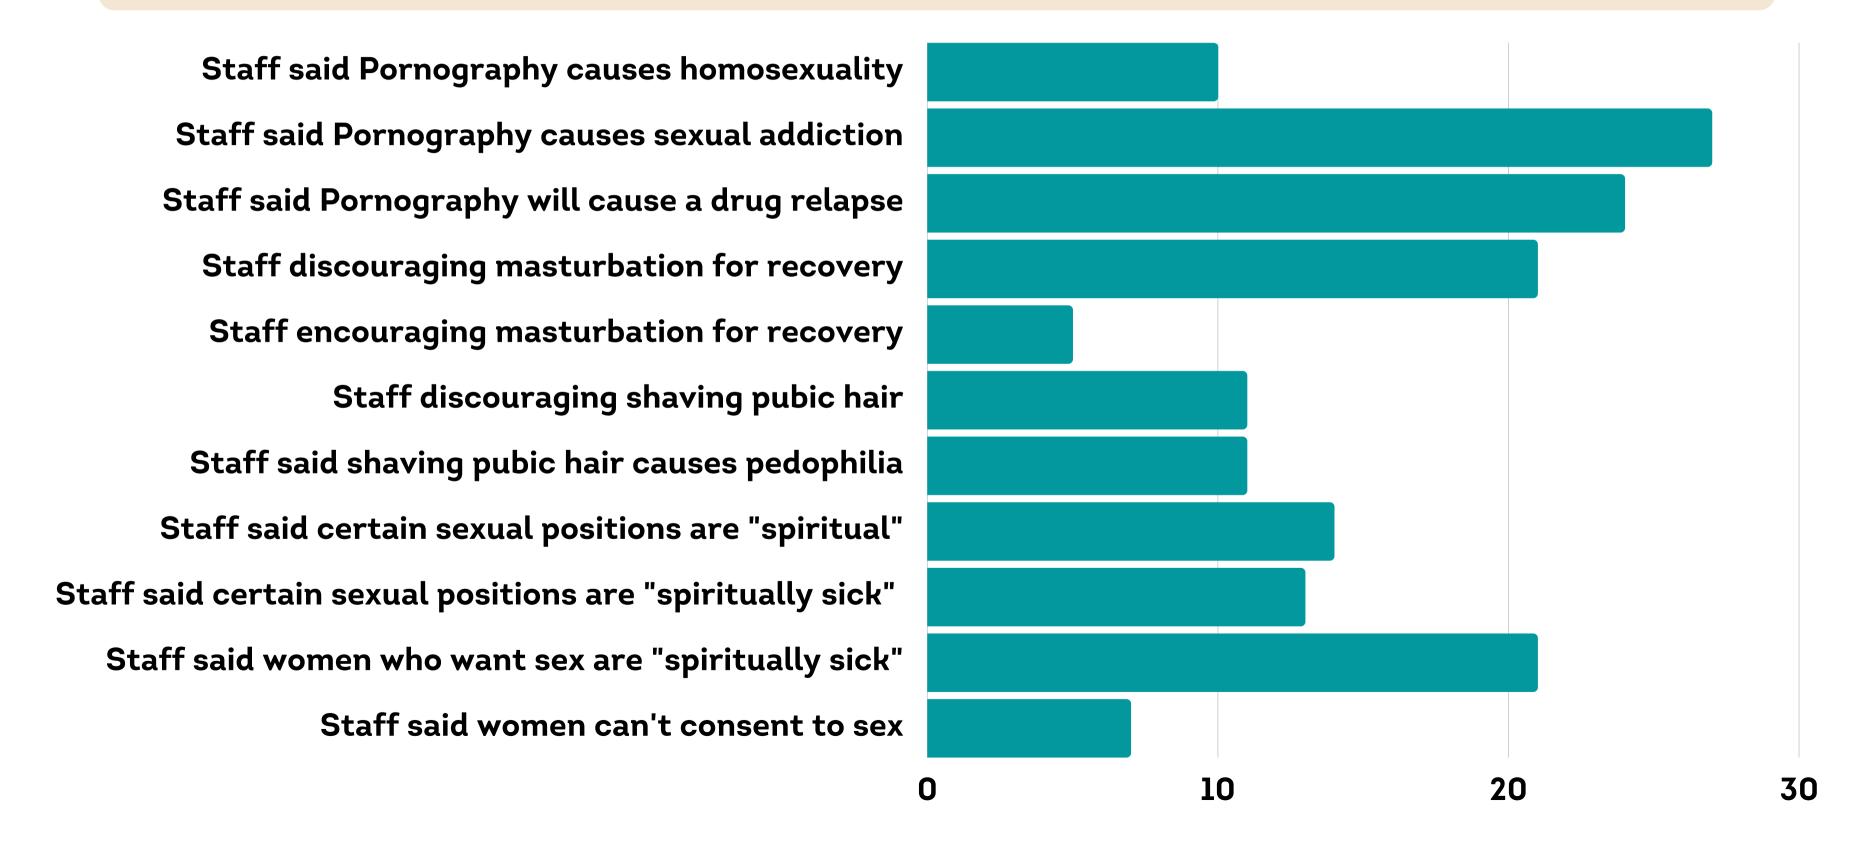

# PHYSICAL EVENTS: FEAR MISSIONS

IN REGARD TO FEAR MISSIONS AND STAFF, PLEASE CHECK ALL THAT APPLY

DID YOU WITNESS STAFF TELLING YOU OR OTHERS INAPPROPRIATE THINGS IN REGARD TO SEXUAL CONDUCT & RECOVERY FROM SUBSTANCE ABUSE?

DID YOU PERSONALLY EXPERIENCE STAFF SAYING OR DOING ANY OF THESE THINGS IN A PUBLIC OR PRIVATE SETTING, OR DID YOU WITNESS IT BEING SAID OR DONE TO OTHERS? CHECK ALL THAT APPLY

DID YOU PERSONALLY EXPERIENCE STAFF SAYING OR DOING ANY OF THESE THINGS IN A PUBLIC OR PRIVATE SETTING, OR DID YOU WITNESS IT BEING SAID OR DONE TO OTHERS? CHECK ALL THAT APPLY