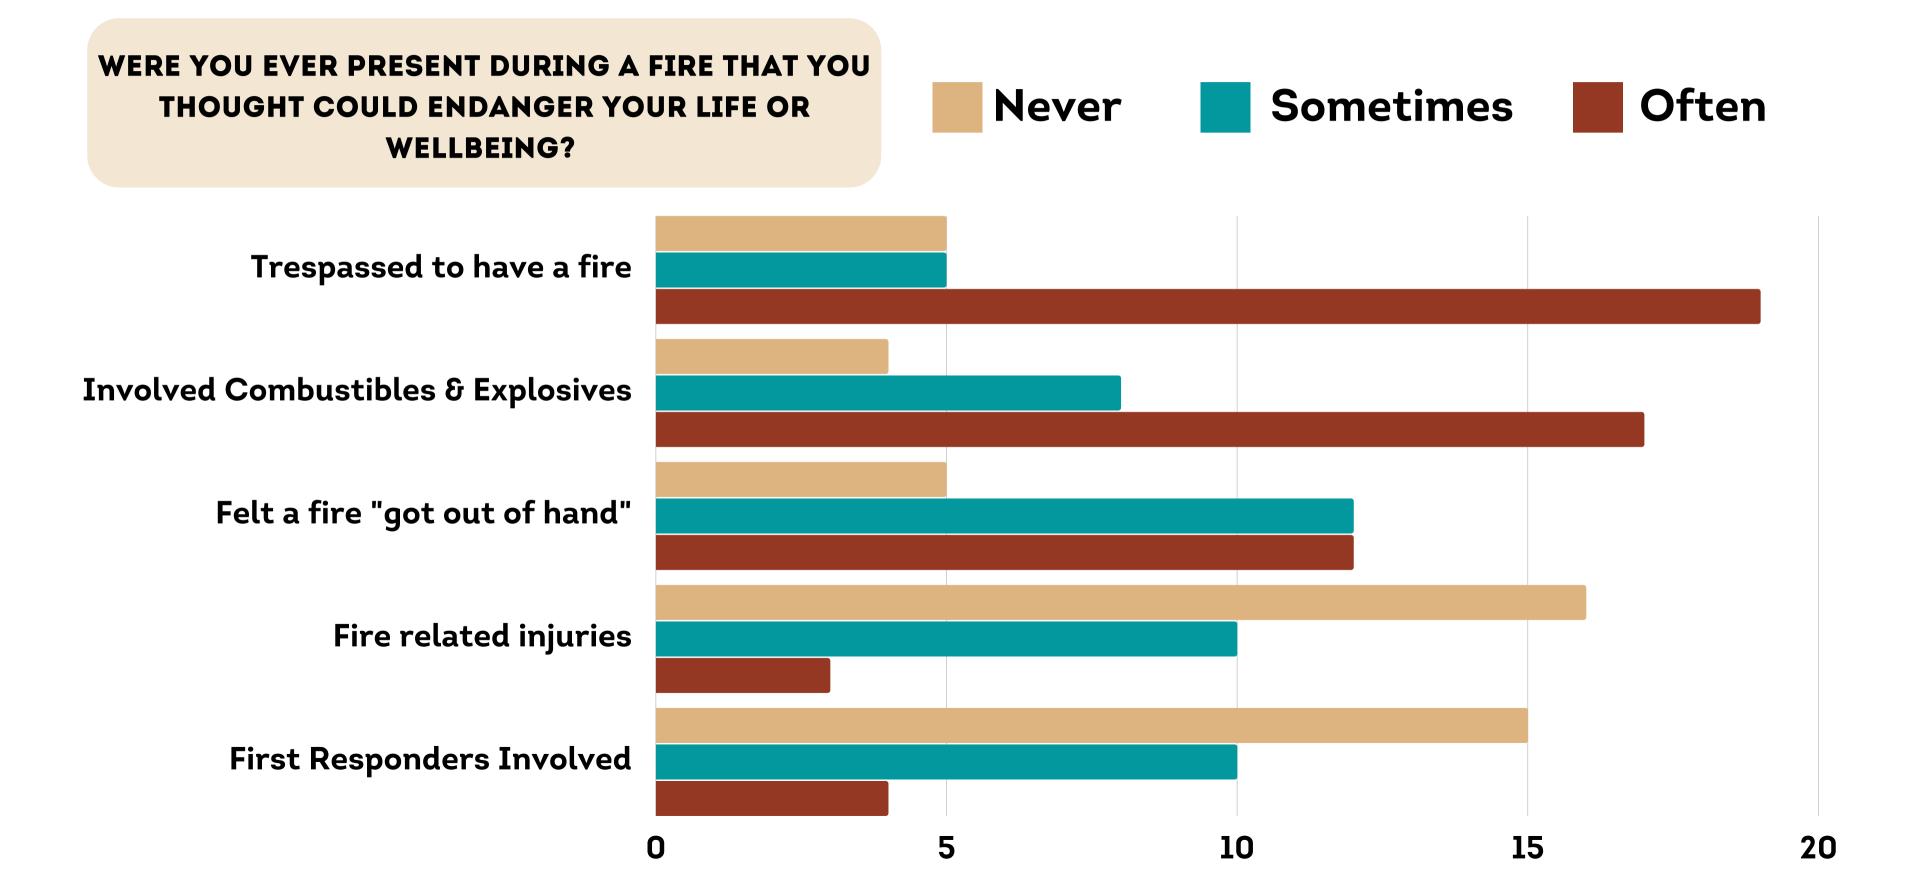

#### **EXIT**

- 19 "Bailed" (Quit)
- 3 Graduated
- 4 Kicked Out
- 2 Quit Staff

IN REGARD TO STAFF AND RECKLESS DRIVING, PLEASE CHECK ALL THAT APPLY

IN REGARD TO STAFF AND FIRES, PLEASE CHECK ALL THAT APPLY