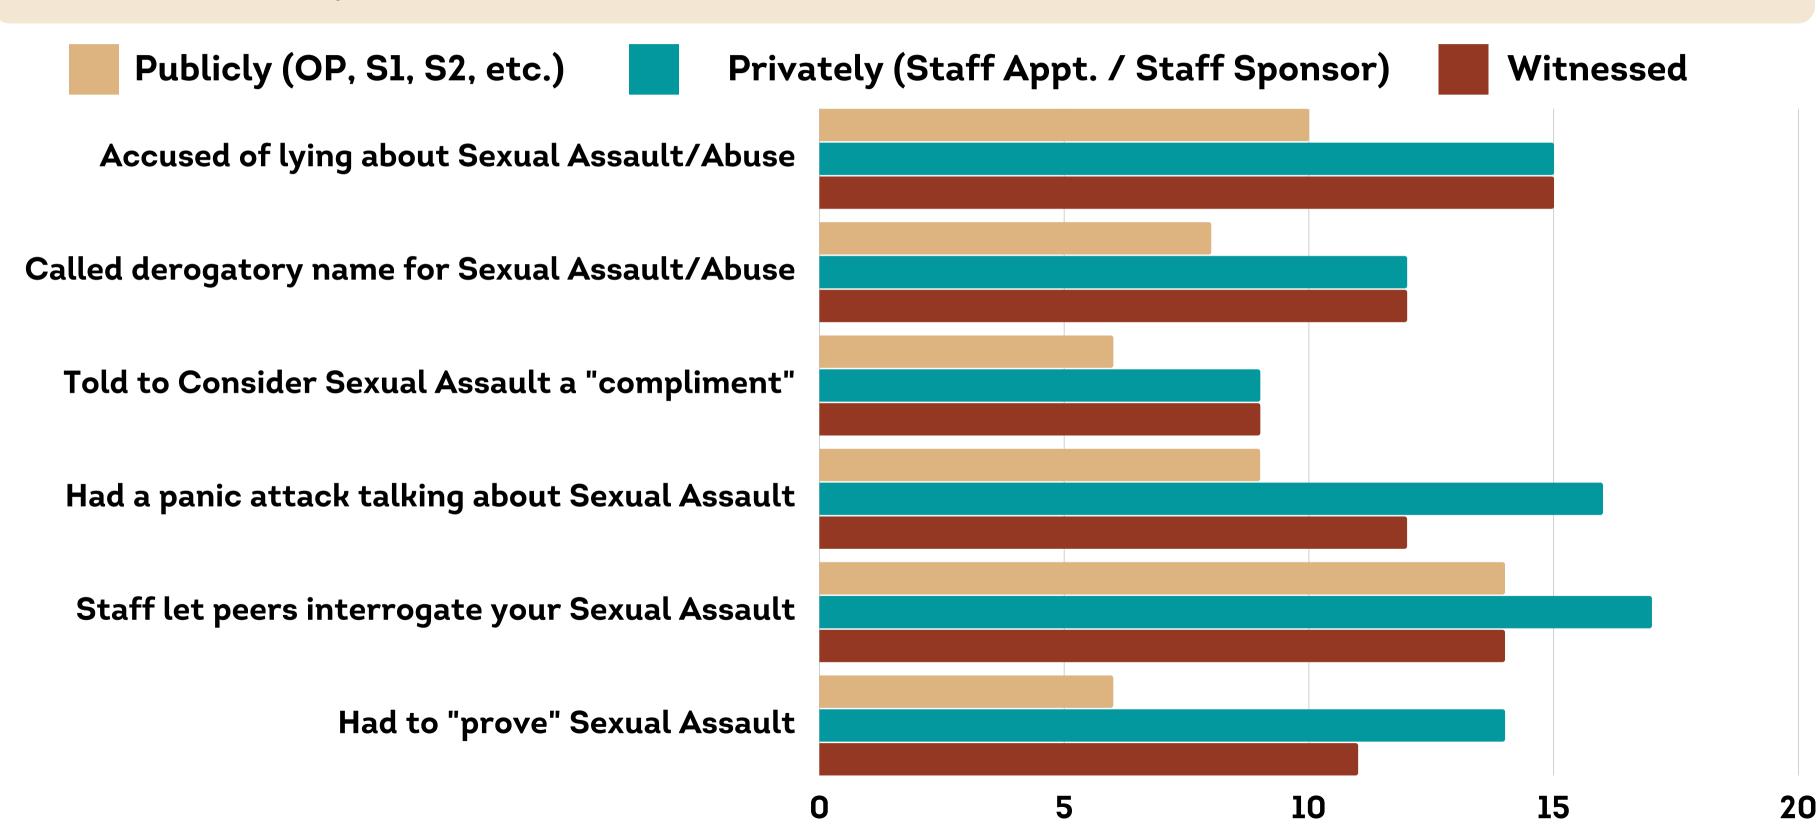

DID ANY OF THE FOLLOWING HAPPEN TO YOU DURING YOUR TIME IN THE PROGRAM?

DID ANY OF THE FOLLOWING HAPPEN TO YOU DURING YOUR TIME IN THE PROGRAM?

WAS STAFF AWARE OF SEXUAL MISCONDUCT IN THE GROUP?

IF YOU EXPERIENCED ANY INAPPROPRIATE SEXUAL CONDUCT AS A MINOR, BEFORE OR DURING YOUR TIME IN THE GROUP, WERE YOU OFFERED ANY WAY TO REPORT WHAT HAPPENED TO AUTHORITIES?

DID YOU EXPERIENCE ANY OF THE FOLLOWING DURING YOUR TIME IN THE GROUP?