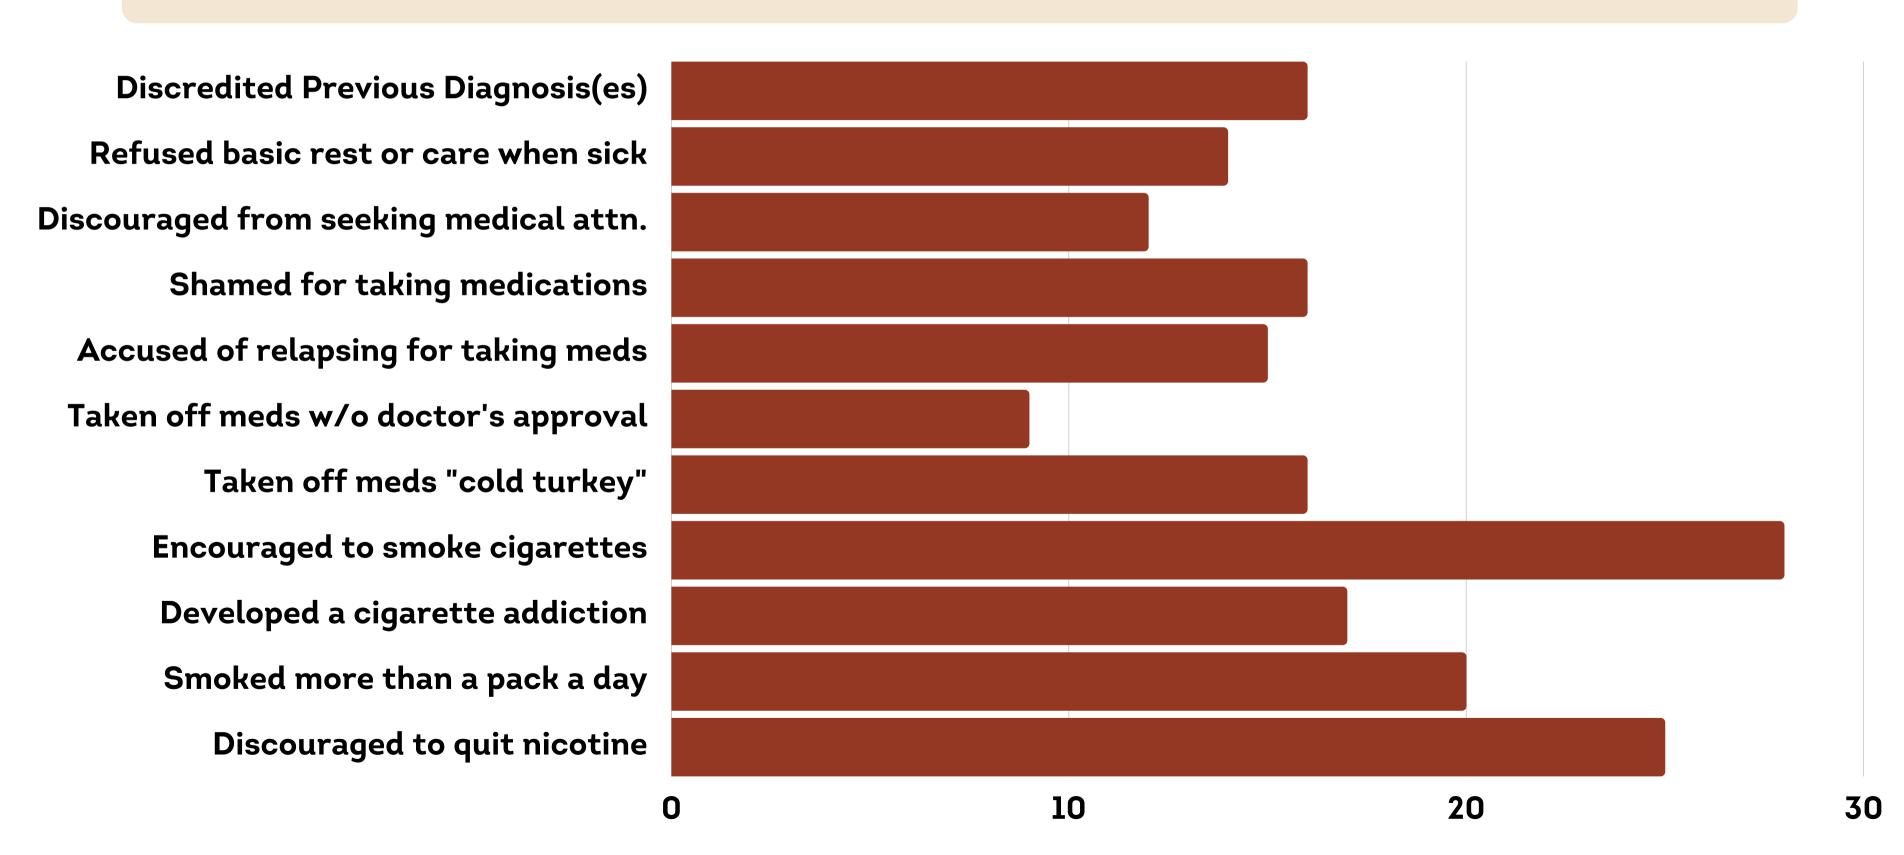

DID YOU EXPERIENCE ANY OF THE FOLLOWING IN REGARD TO YOUR HEALTH AND WELLBEING WHILE IN THE GROUP?

DID YOU WITNESS STAFF TELLING YOU OR OTHERS INAPPROPRIATE MEDICAL OPINIONS?

Staff said/did to you

Witnessed

Staff said/did to you Witnessed

Staff said/did to you Witi

Staff said/did to you

Witnessed