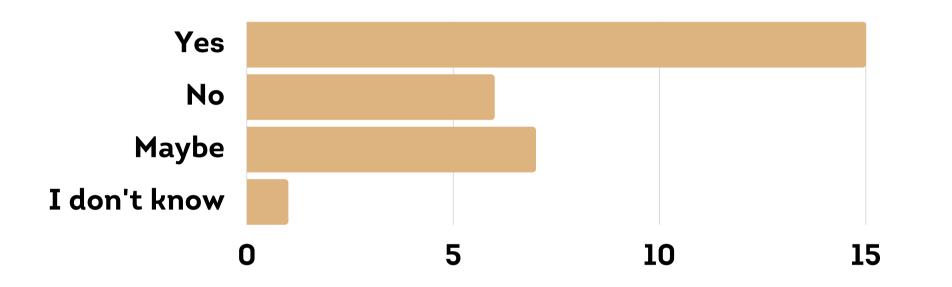

#### UNDUE INFLUENCE: EMOTIONAL

DO YOU PERSONALLY BELIEVE YOU SUFFERED FROM CHEMICAL DEPENDENCY / DRUG ADDICTION WHEN YOU ARRIVED AT THE PROGRAM?

Never

AFTER LEAVING THE PROGRAM, HOW WOULD YOU JUDGE YOUR CURRENT STATUS WITH NARCOTICS OR ALCOHOL?