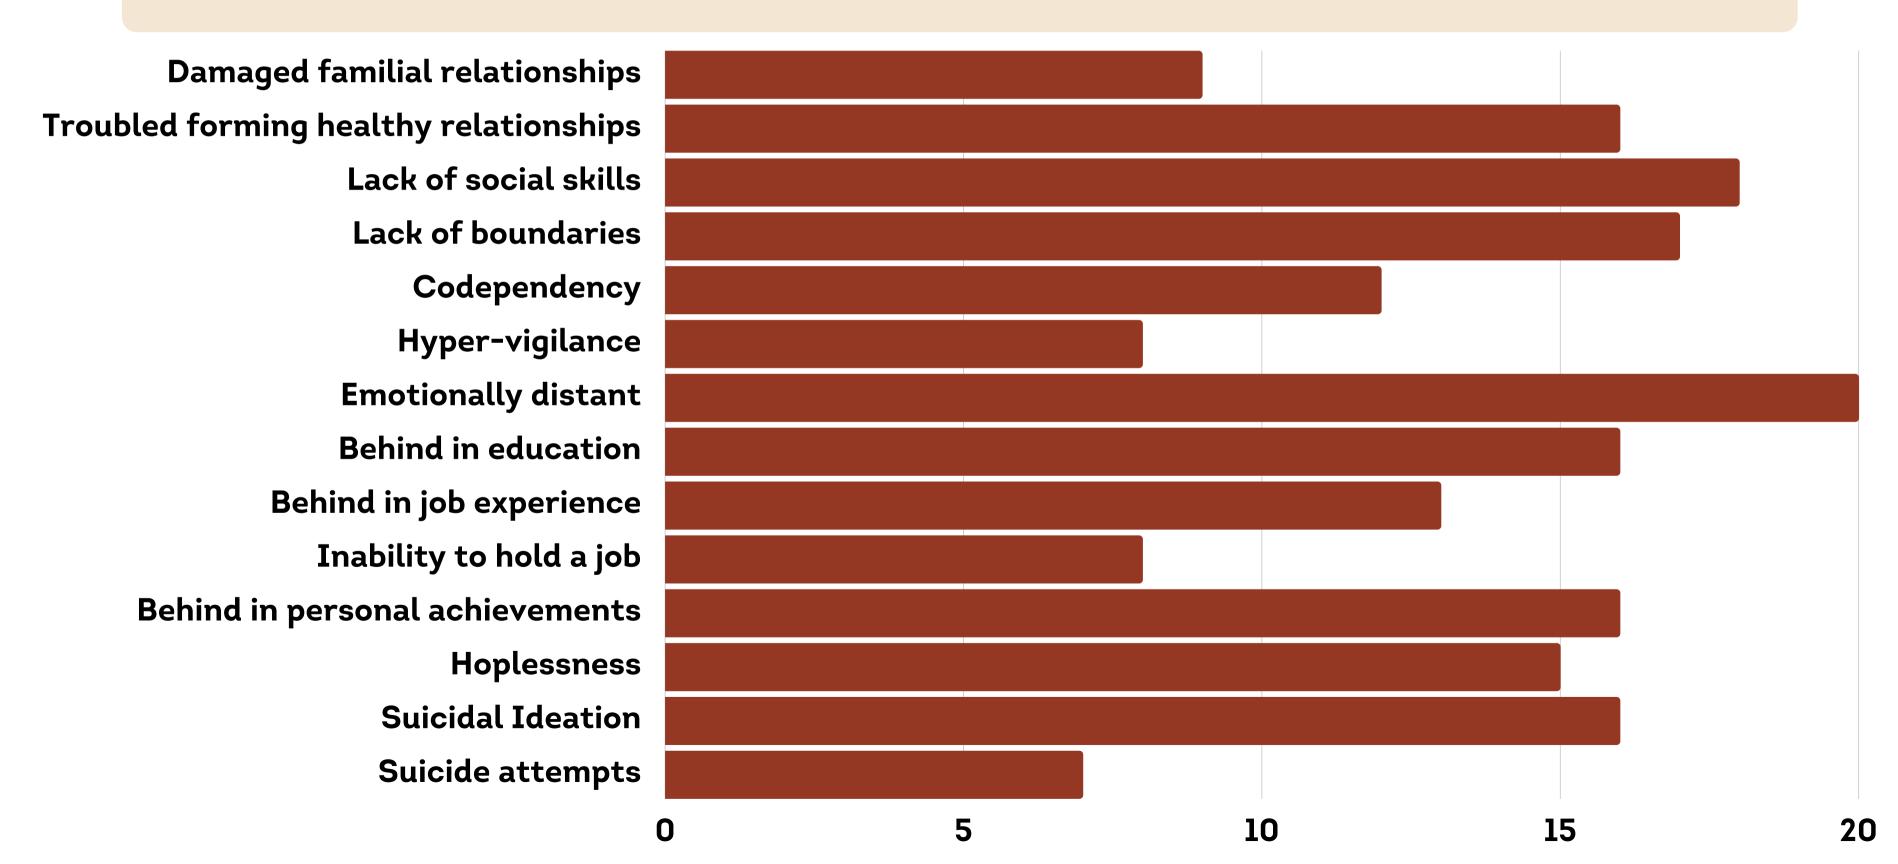

HOW MANY OF THESE SYMPTOMS/ISSUES/DIAGNOSIS DO YOU ATTRIBUTE TO YOUR TIME IN THE GROUP?

SINCE YOUR TIME IN THE GROUP, HOW MANY MEMBERS HAVE YOU KNOWN TO DIE BY SUICIDE OR OVERDOSE?