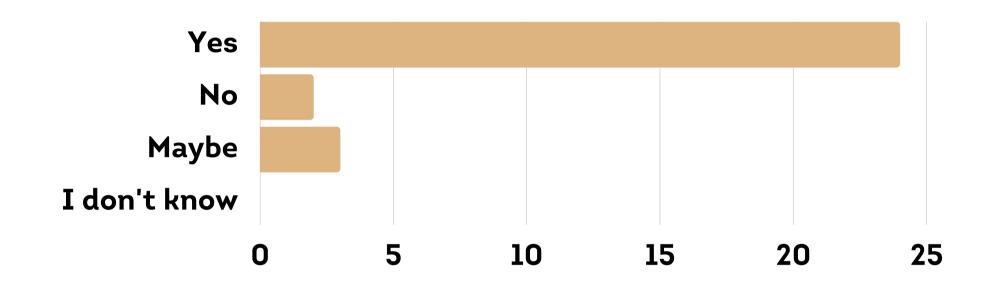

# UNDUE INFLUENCE: THOUGHT



#### UNDUE INFLUENCE: EMOTIONAL



DO YOU PERSONALLY BELIEVE YOU SUFFERED FROM CHEMICAL DEPENDENCY / DRUG ADDICTION WHEN YOU ARRIVED AT THE PROGRAM?









Never





AFTER LEAVING THE PROGRAM, HOW WOULD YOU JUDGE YOUR CURRENT STATUS WITH NARCOTICS OR ALCOHOL?











HOW MANY OF THESE SYMPTOMS/ISSUES/DIAGNOSIS DO YOU ATTRIBUTE TO YOUR TIME IN THE GROUP?



SINCE YOUR TIME IN THE GROUP, HOW MANY MEMBERS HAVE YOU KNOWN TO DIE BY SUICIDE OR OVERDOSE?







#### DO YOU FEEL YOUR EXPERIENCE IN THE GROUP PREDOMINATELY HELPED OR HARMED YOU?



#### DO YOU FEEL THAT THE PROGRAM MISTREATED ITS CLIENTS?



#### DO YOU BELIEVE THAT ENTHUSIASTIC SOBRIETY PROGRAMS ARE ABUSIVE?



#### HOW LONG DID IT TAKE YOU TO REALIZE THE PROGRAM'S MISTREATMENT OR ABUSE?













# DO YOU THINK YOUR GUARDIANS WOULD HAVE A DIFFERENT VIEW OF THE PROGRAM IF THEY KNEW WHAT WENT ON?