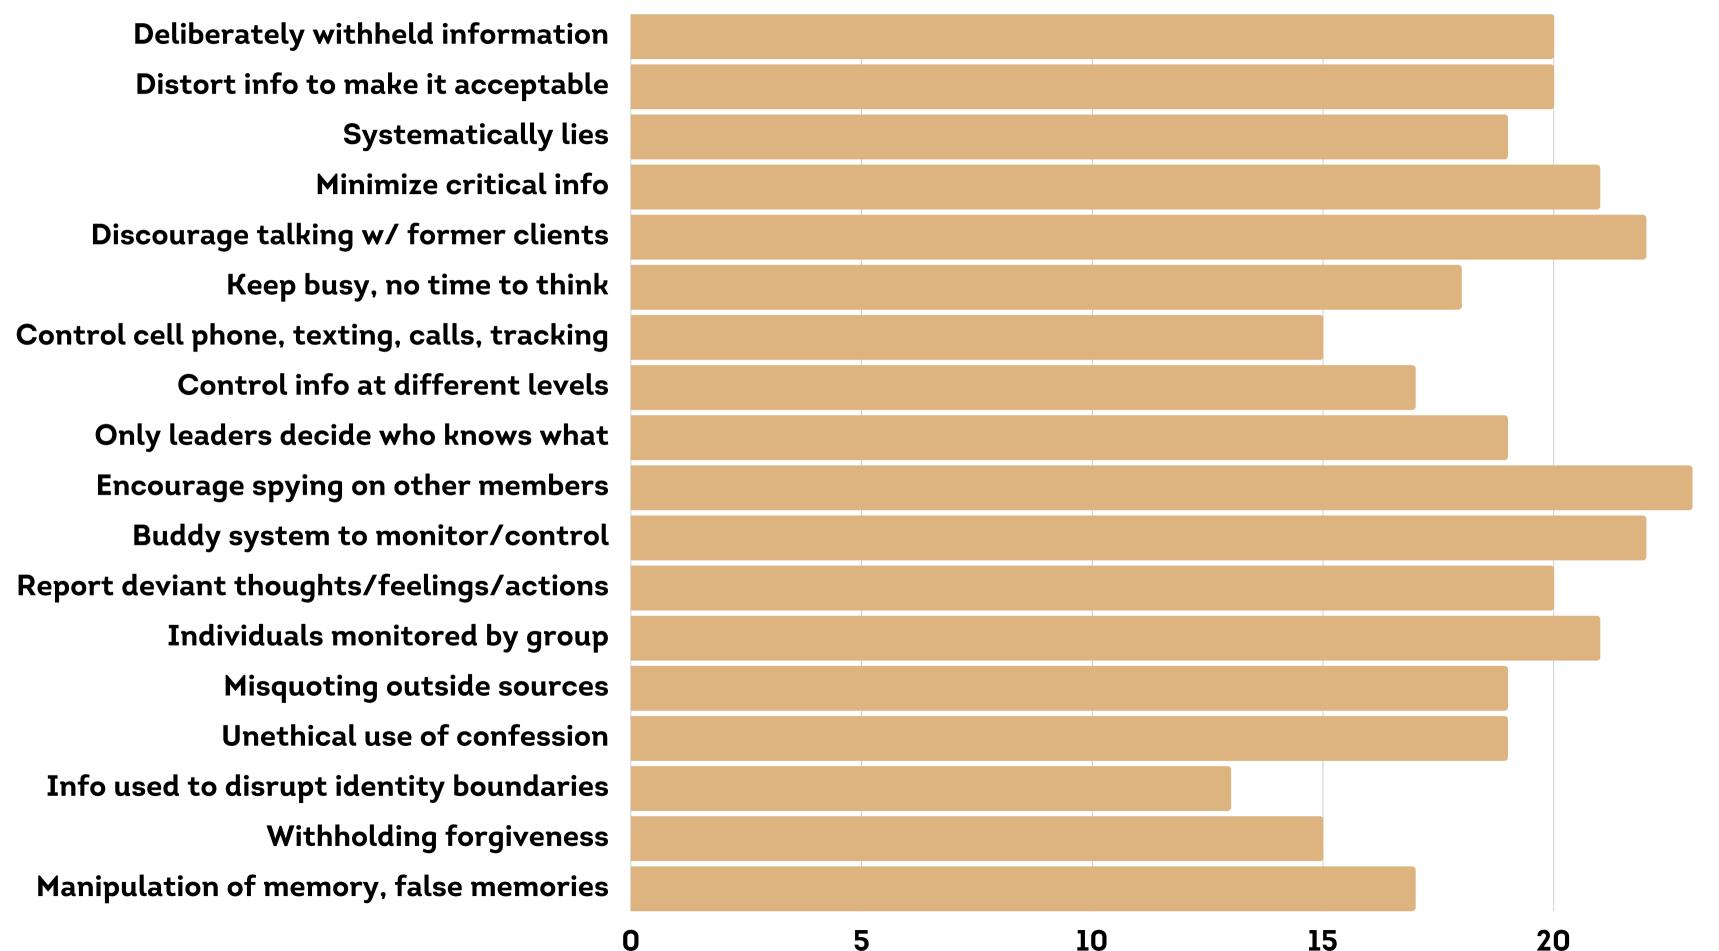

ER GROUP MEMBERS.



DO YOU BELIEVE YOU EXPERIENCED EVENTS
THAT WERE HARMFUL TO YOUR MEDICAL
HEALTH AND WELLBEING?



DID YOU OR YOUR PARENTS DISCUSS WITH YOUR DOCTOR ABOUT GETTING OFF MEDICATION AT THE STAFF'S DIRECTION?









WHICH MENTAL HEALTH RELATED MEDICATIONS DID STAFF DISCOURAGE YOU FROM TAKING?



WHICH PHYSICAL HEALTH RELATED MEDICATIONS DID STAFF DISCOURAGE YOU FROM TAKING?



DID YOU EXPERIENCE ANY OF THE FOLLOWING IN REGARD TO YOUR HEALTH AND WELLBEING WHILE IN THE GROUP?



DID YOU WITNESS STAFF TELLING YOU OR OTHERS INAPPROPRIATE MEDICAL OPINIONS?







Staff said/did to you

Witnessed







Staff said/did to you Witnessed



Staff said/did to you Witi





Staff said/did to you



Witnessed



## UNDUE INFLUENCE: BEHAVIORAL



**30** 

# UNDUE INFLUENCE: INFORMATION



25

# UNDUE INFLUENCE: THOUGHT



#### UNDUE INFLUENCE: EMOTIONAL



DO YOU PERSONALLY BELIEVE YOU SUFFERED FROM CHEMICAL DEPENDENCY / DRUG ADDICTION WHEN YOU ARRIVED AT THE PROGRAM?









Never





AFTER LEAVING THE PROGRAM, HOW WOULD YOU JUDGE YOUR CURRENT STATUS WITH NARCOTICS OR ALCOHOL?











HOW MANY OF THESE SYMPTOMS/ISSUES/DIAGNOSIS DO YOU ATTRIBUTE TO YOUR TIME IN THE GROUP?



SINCE YOUR TIME IN THE GROUP, HOW MANY MEMBERS HAVE YOU KNOWN TO DIE BY SUICIDE OR OVERDOSE?







#### DO YOU FEEL YOUR EXPERIENCE IN THE GROUP PREDOMINATELY HELPED OR HARMED YOU?



#### DO YOU FEEL THAT THE PROGRAM MISTREATED ITS CLIENTS?



#### DO YOU BELIEVE THAT ENTHUSIASTIC SOBRIETY PROGRAMS ARE ABUSIVE?



#### HOW LONG DID IT TAKE YOU TO REALIZE THE PROGRAM'S MISTREATMENT OR ABUSE?