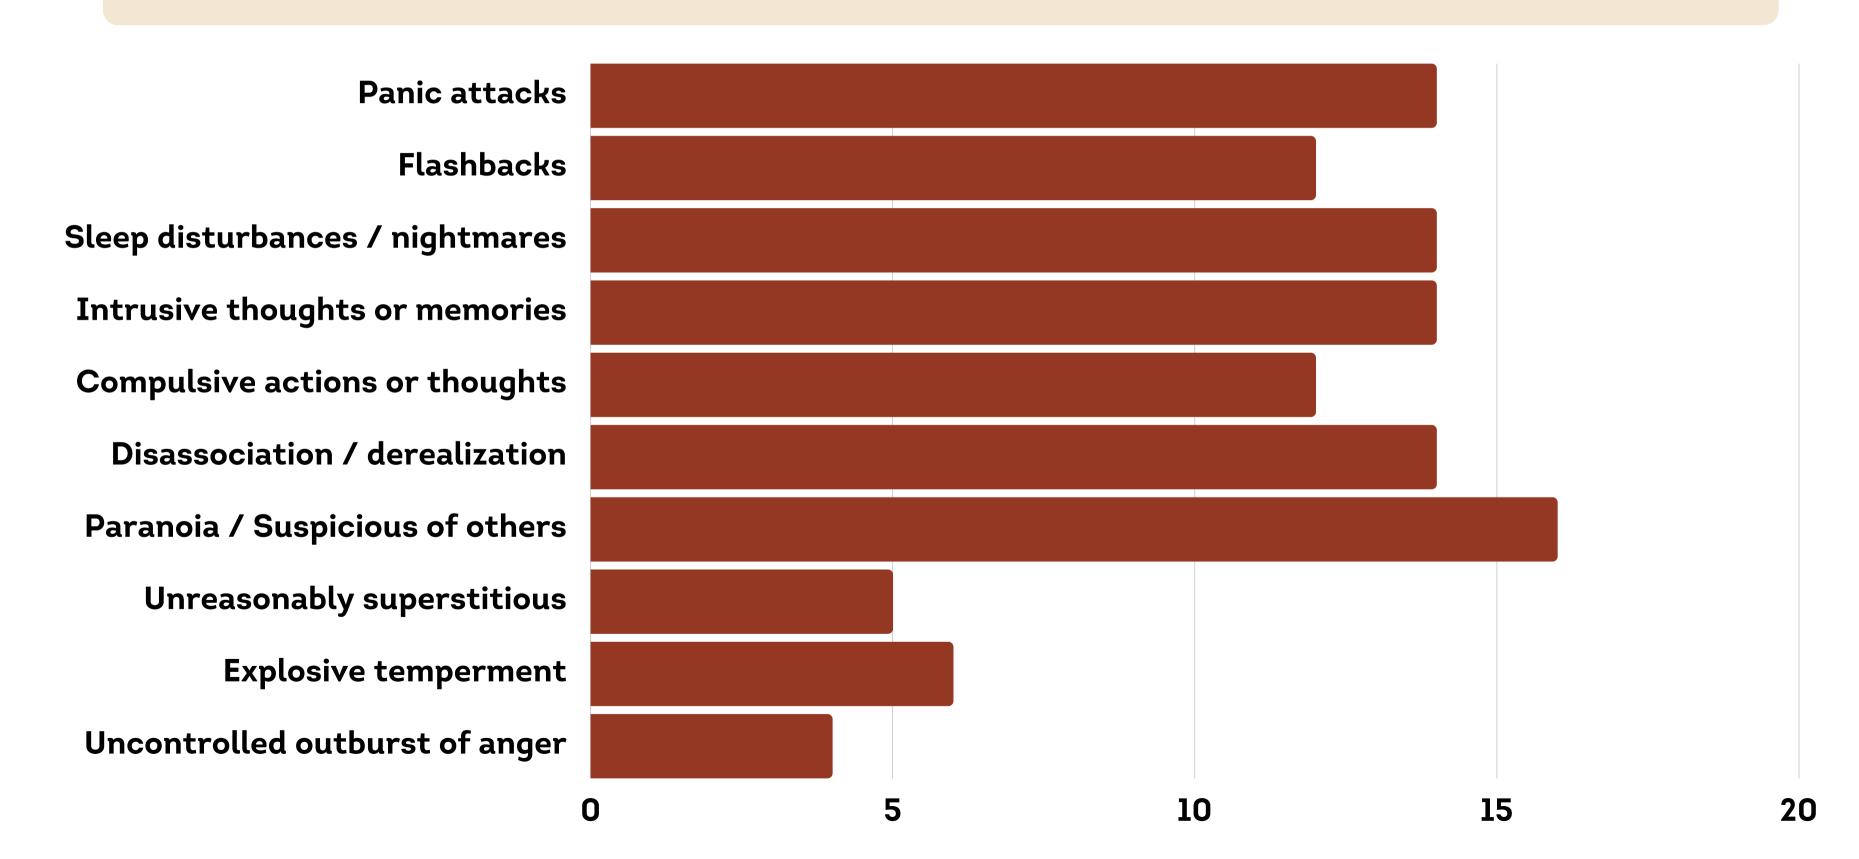

DID YOU EXPERIENCE ANY OF THE FOLLOWING DURING YOUR TIME IN THE GROUP?

DO YOU BELIEVE YOU EXPERIENCED EMOTIONAL OR PSYCHOLOGICAL ABUSE DURING YOUR TIME IN THE THE PROGRAM?

DID STAFF EVER SHARE PERSONAL DETAILS
ABOUT YOU TO OTHER GROUP MEMBERS
WITHOUT YOUR CONSENT?

DID YOU EXPERIENCE SUICIDAL IDEATION OR ATTEMPTS WHILE IN THE PROGRAM?

DID STAFF EVER SHARE PERSONAL DETAILS
ABOUT OTHER GROUP MEMBERS TO YOU? THIS
INCLUDES FORMER GROUP MEMBERS.

DO YOU BELIEVE YOU EXPERIENCED EVENTS
THAT WERE HARMFUL TO YOUR MEDICAL
HEALTH AND WELLBEING?