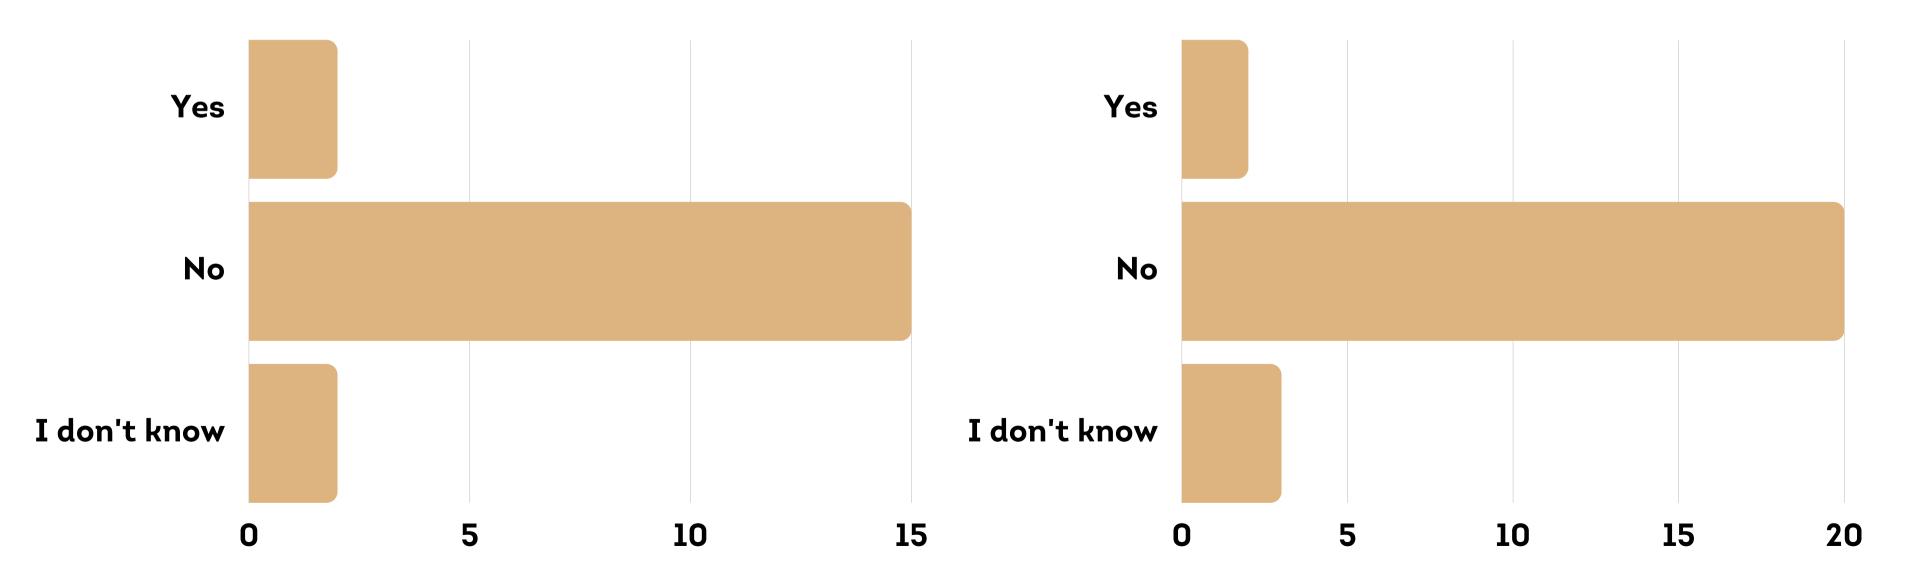

DID YOU EXPERIENCE ANY OF THE FOLLOWING DURING YOUR TIME IN THE GROUP?

DO YOU BELIEVE YOU EXPERIENCED EMOTIONAL OR PSYCHOLOGICAL ABUSE DURING YOUR TIME IN THE THE PROGRAM?

DID STAFF EVER SHARE PERSONAL DETAILS
ABOUT YOU TO OTHER GROUP MEMBERS
WITHOUT YOUR CONSENT?

DID YOU EXPERIENCE SUICIDAL IDEATION OR ATTEMPTS WHILE IN THE PROGRAM?

DID STAFF EVER SHARE PERSONAL DETAILS
ABOUT OTHER GROUP MEMBERS TO YOU? THIS
INCLUDES FORMER GROUP MEMBERS.

DO YOU BELIEVE YOU EXPERIENCED EVENTS
THAT WERE HARMFUL TO YOUR MEDICAL
HEALTH AND WELLBEING?