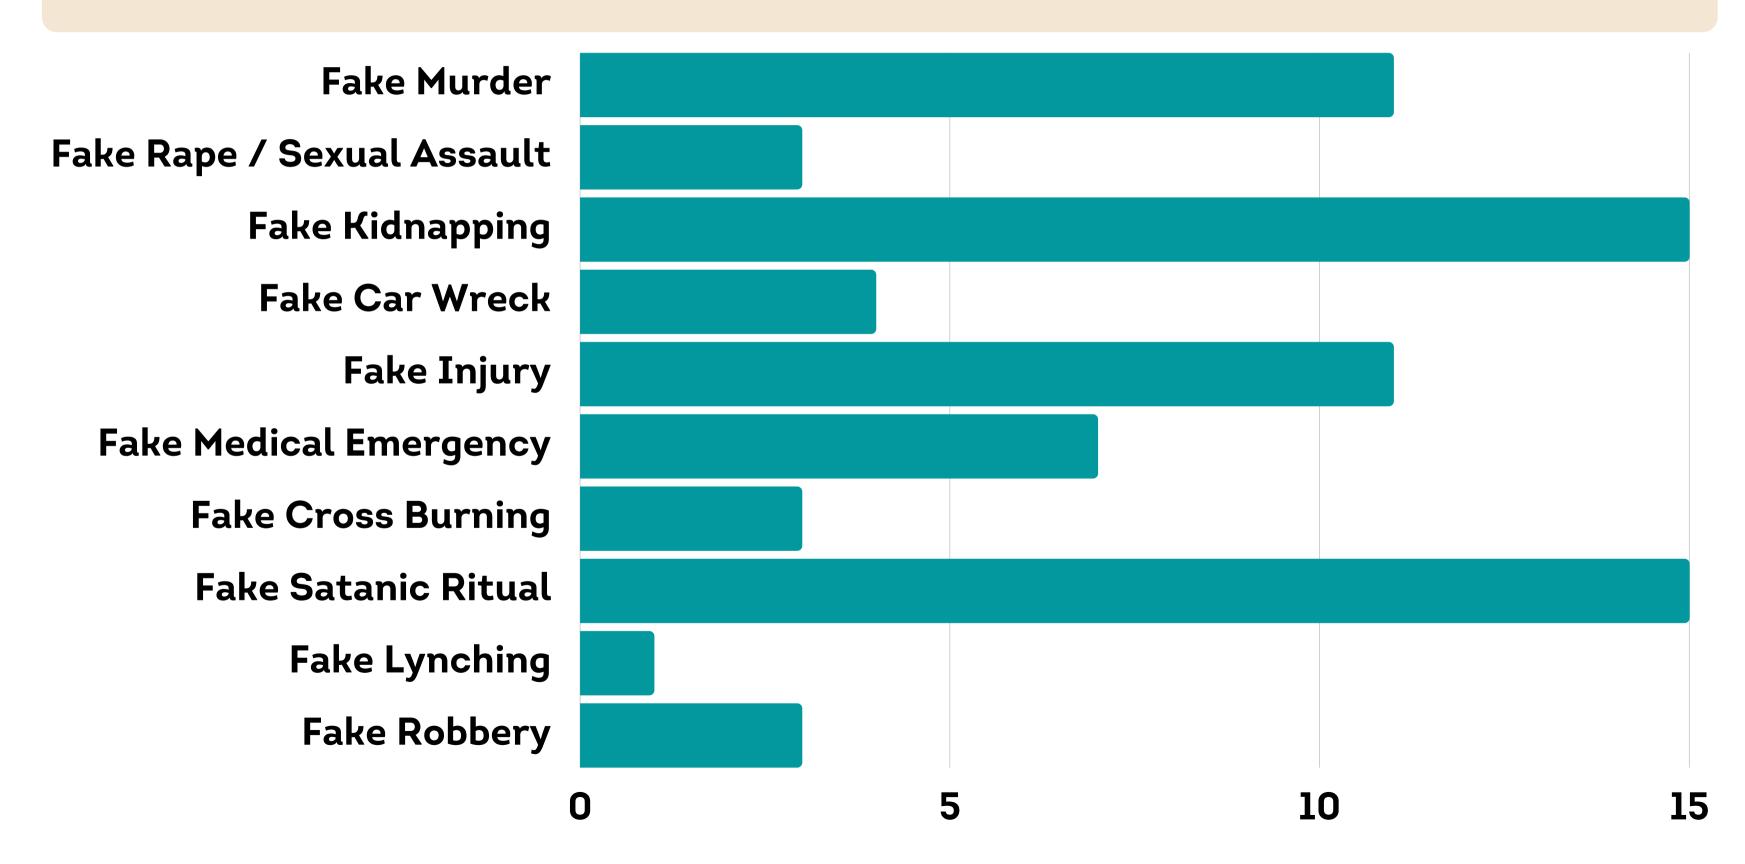

### PHYSICAL EVENTS: FEAR MISSIONS

#### DID ANY FEAR MISSION YOU PARTICIPATED IN INCLUDE: