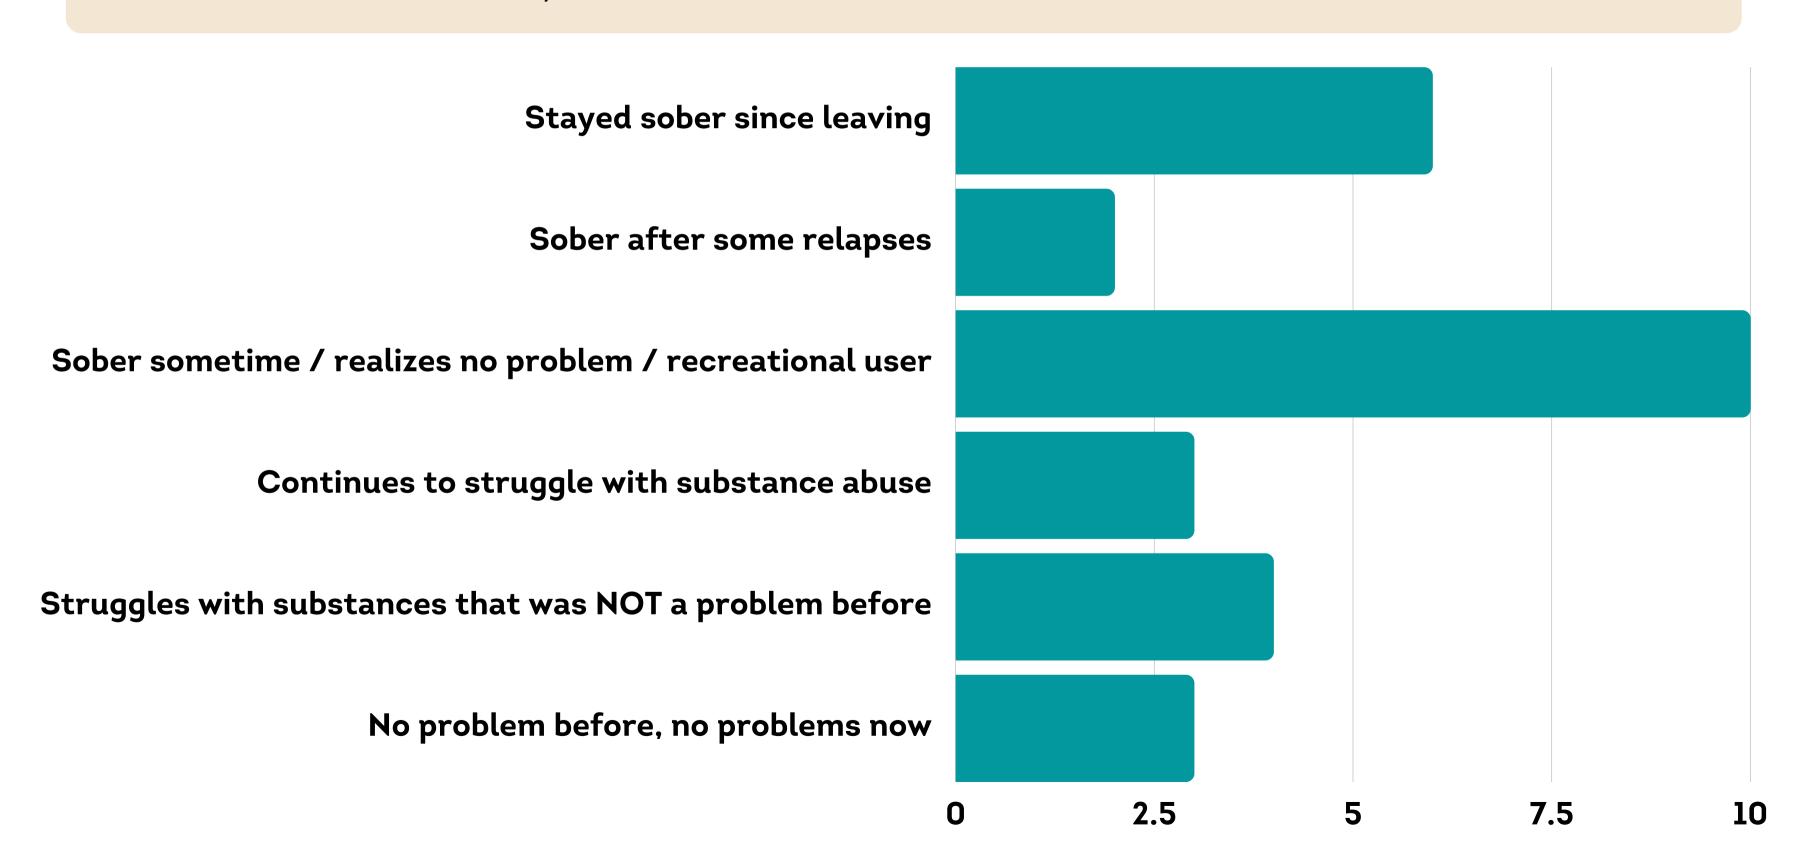

#### UNDUE INFLUENCE: EMOTIONAL

DO YOU PERSONALLY BELIEVE YOU SUFFERED FROM CHEMICAL DEPENDENCY / DRUG ADDICTION WHEN YOU ARRIVED AT THE PROGRAM?

Never

AFTER LEAVING THE PROGRAM, HOW WOULD YOU JUDGE YOUR CURRENT STATUS WITH NARCOTICS OR ALCOHOL?