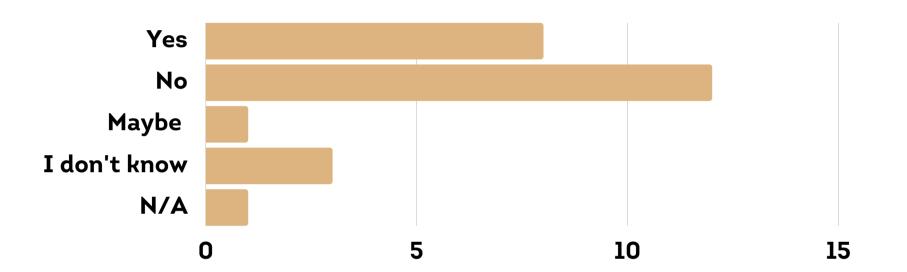

IF YOU EXPERIENCED ANY INAPPROPRIATE SEXUAL CONDUCT AS A MINOR, BEFORE OR DURING YOUR TIME IN THE GROUP, WERE YOU OFFERED ANY WAY TO REPORT WHAT HAPPENED TO AUTHORITIES?

DID YOU EXPERIENCE ANY OF THE FOLLOWING DURING YOUR TIME IN THE GROUP?