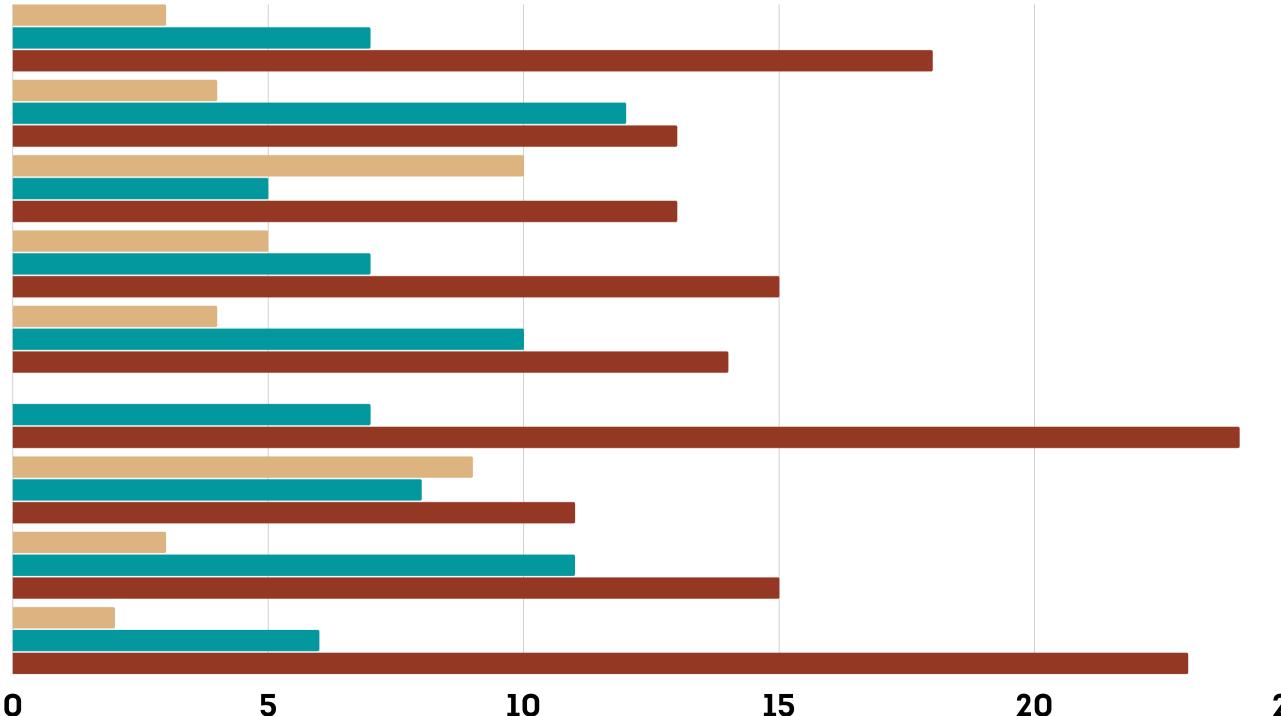

### **DID YOU EXPERIENCE ANY OF THE FOLLOWING DURING YOUR TIME IN THE GROUP?**

**Relive Traumas Privately Relive Traumas Publicly Bullied for mental illness** Verbal harassment by Staff Verbally attacked by peers Sleep deprivation **Derogatory name calling by Staff** Secrets exploited Believed you would die if you left

Never