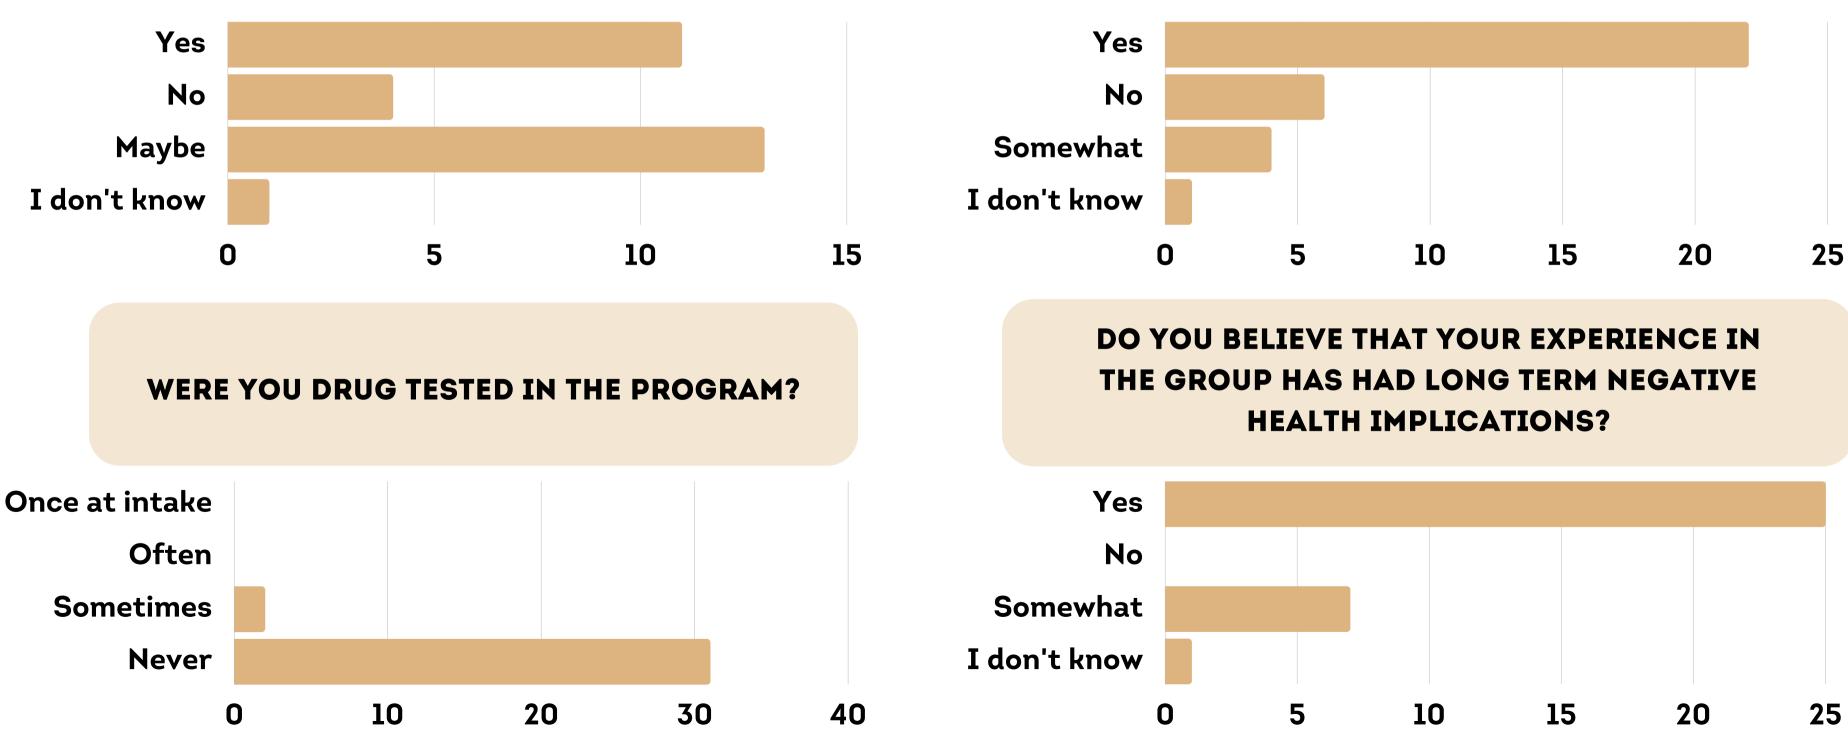

10

**DO YOU PERSONALLY BELIEVE YOU SUFFERED FROM CHEMICAL DEPENDENCY / DRUG ADDICTION** WHEN YOU ARRIVED AT THE PROGRAM?

### DO YOU FEEL THE PROGRAM ENCOURAGED YOU TO **EXAGGERATE OR LIE ABOUT YOUR SUBSTANCE ABUSE HISTORY?**