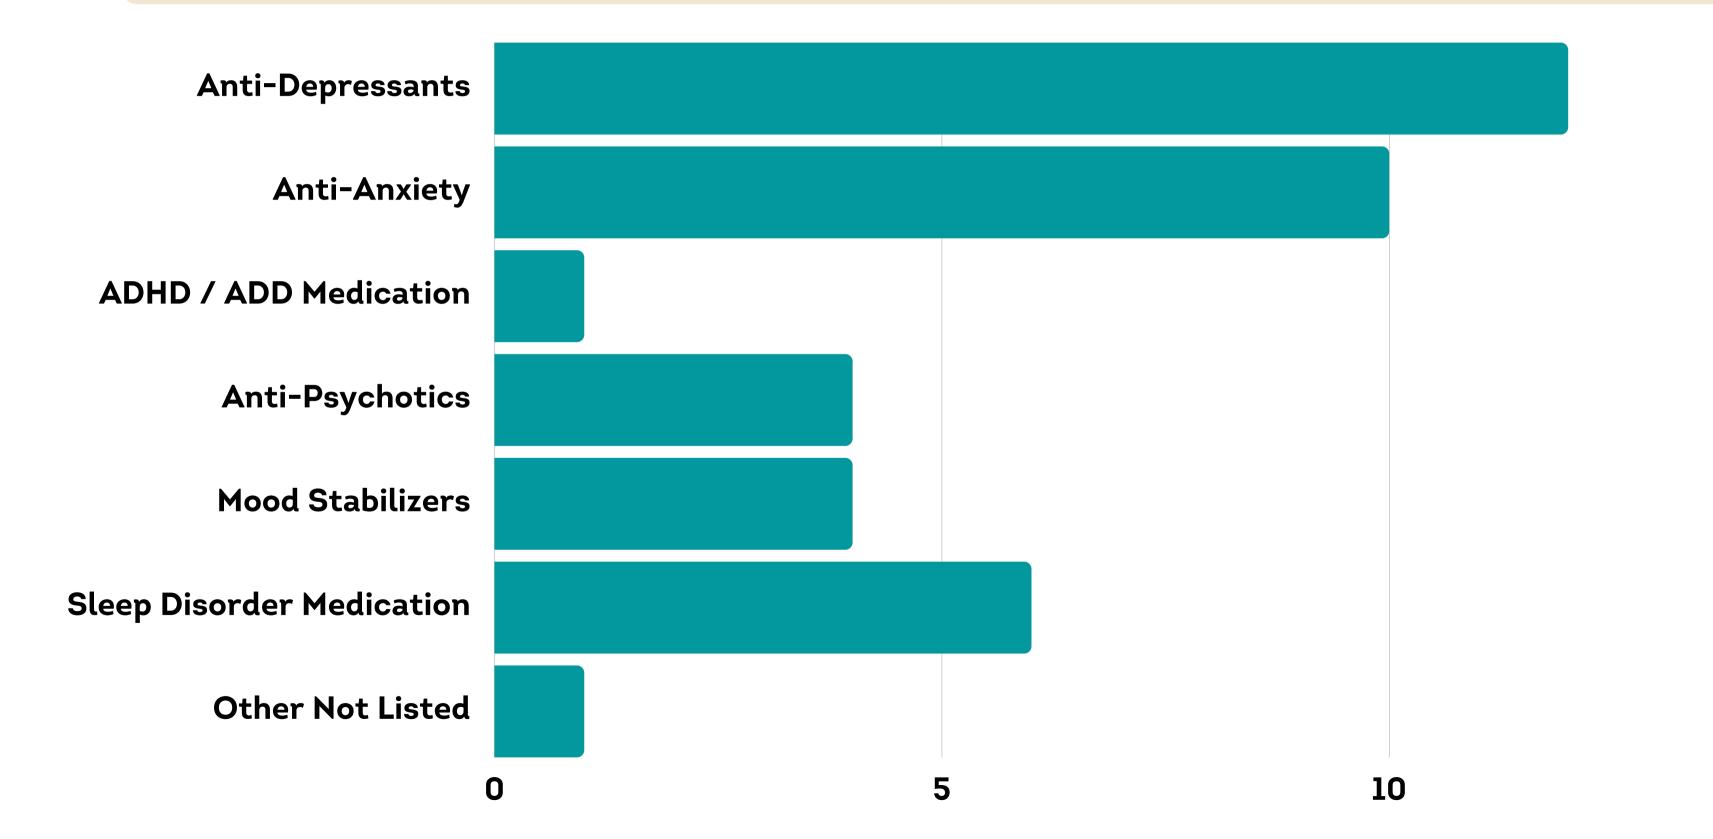

#### WHICH MENTAL HEALTH RELATED MEDICATIONS DID STAFF DISCOURAGE YOU FROM TAKING?