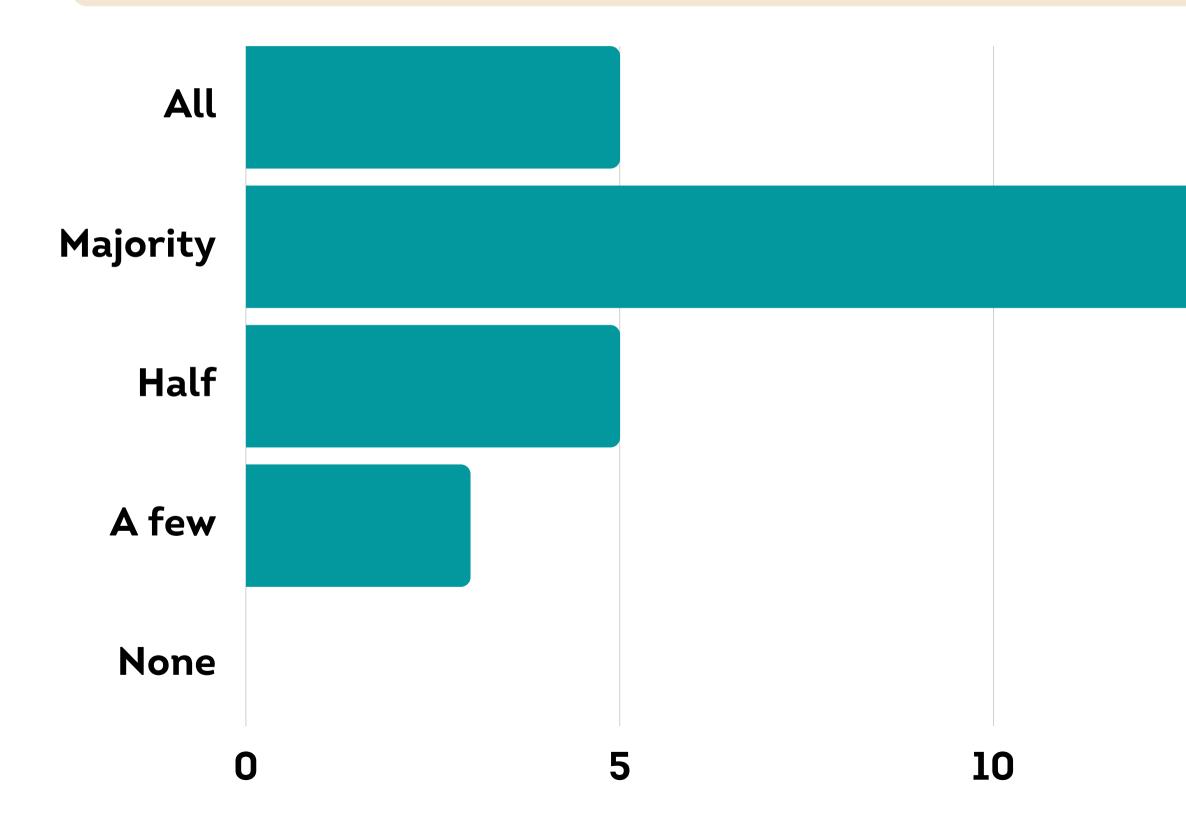

### HOW MANY OF THESE SYMPTOMS/ISSUES/DIAGNOSIS DO YOU ATTRIBUTE TO YOUR TIME IN THE GROUP?