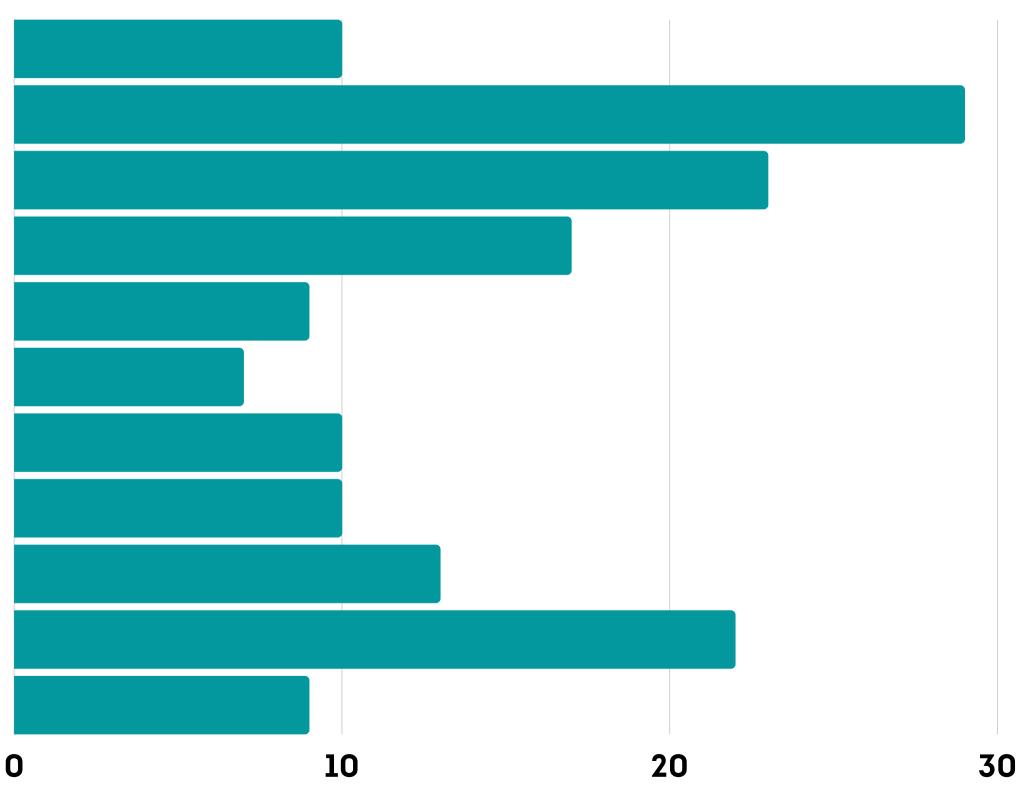

### HAVE YOU EXPERIENCED ANY OF THE FOLLOWING SYMPTOMS/ISSUES/DIAGNOSIS SINCE YOUR TIME IN THE GROUP?

### HAVE YOU EXPERIENCED ANY OF THE FOLLOWING SYMPTOMS/ISSUES/DIAGNOSIS SINCE YOUR TIME IN THE GROUP?

Panic attacks **Flashbacks Sleep disturbances / nightmares** Intrusive thoughts or memories **Compulsive actions or thoughts Disassociation / derealization** Paranoia / Suspicious of others **Unreasonably superstitious Explosive temperment** Uncontrolled outburst of anger

### HAVE YOU EXPERIENCED ANY OF THE FOLLOWING SYMPTOMS/ISSUES/DIAGNOSIS SINCE YOUR TIME IN THE GROUP?

0