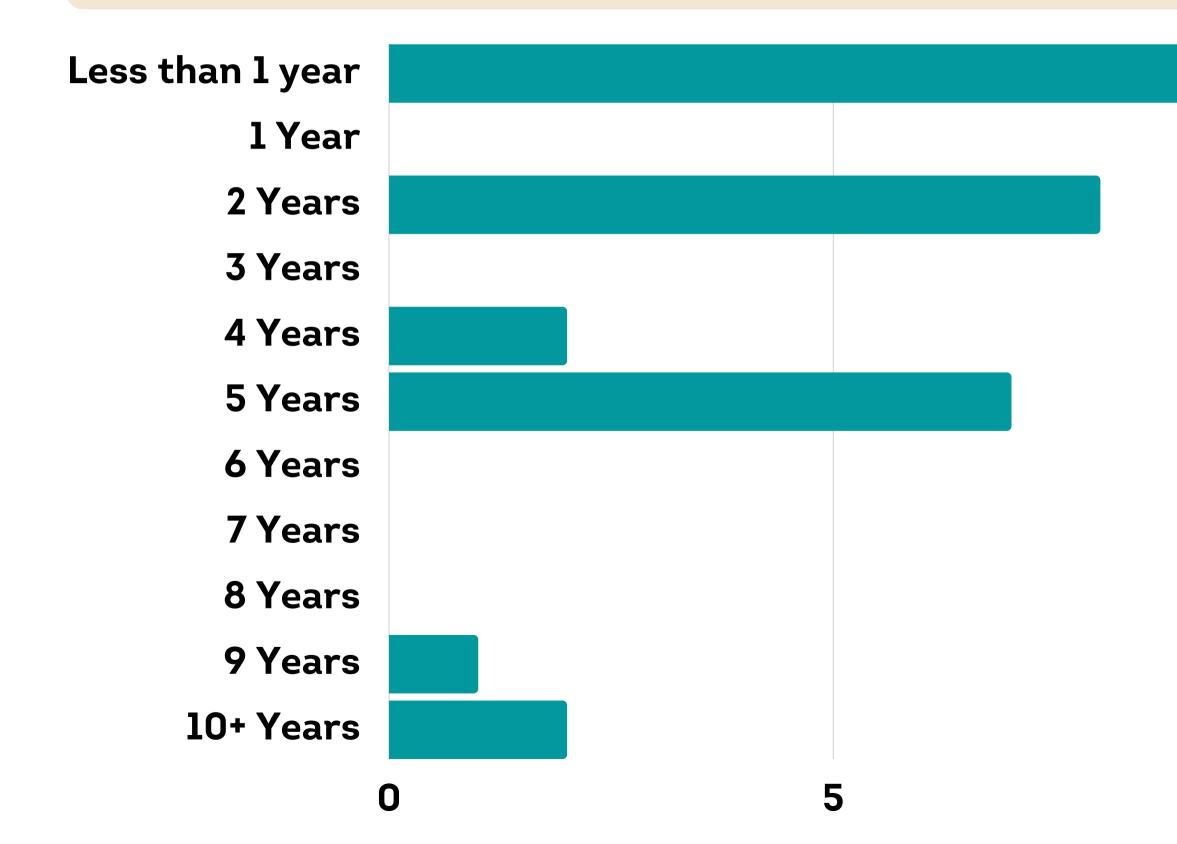

### HOW LONG DID IT TAKE YOU TO REALIZE THE PROGRAM'S MISTREATMENT OR ABUSE?

10