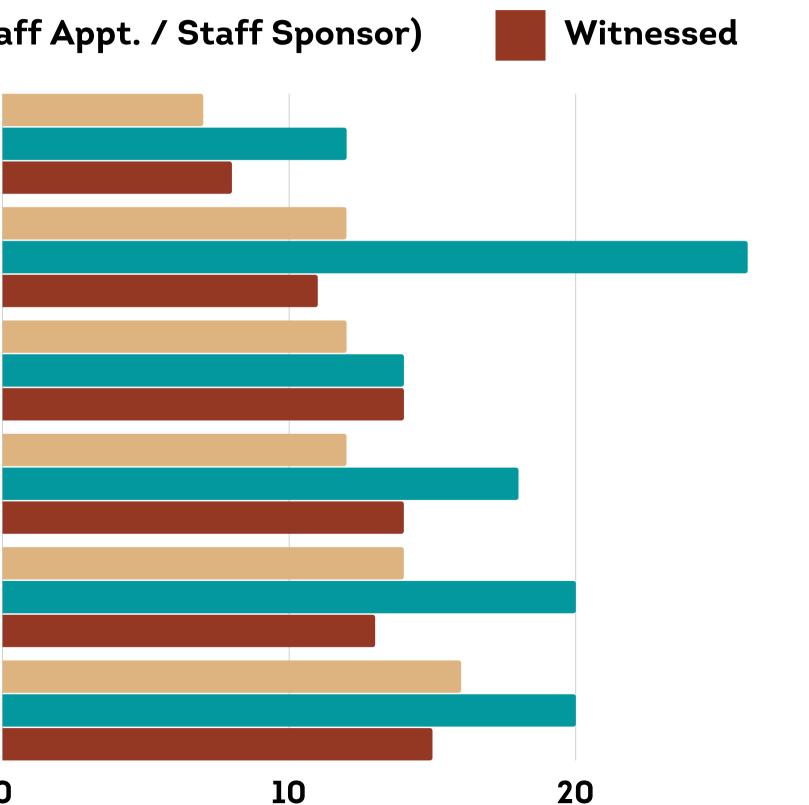

### DID YOU WITNESS STAFF TELLING YOU OR OTHERS INAPPROPRIATE THINGS IN REGARD TO SEXUAL CONDUCT & RECOVERY FROM SUBSTANCE ABUSE?

Pornography causes homosexuality Pornography causes sexual addiction Pornography will cause a drug relapse **Discouraging masturbation for recovery Encouraging masturbation for recovery Discouraging shaving pubic hair** Shaving pubic hair causes pedophilia Certain sexual positions are "spiritual" Certain sexual positions are "spiritually sick" Women who want sex are "spiritually sick" Women can't consent to sex

DID YOU PERSONALLY EXPERIENCE STAFF SAYING OR DOING ANY OF THESE THINGS IN A PUBLIC OR PRIVATE SETTING, OR DID YOU WITNESS IT BEING SAID OR DONE TO OTHERS? CHECK ALL THAT APPLY

Publicly (OP, S1, S2, etc.)