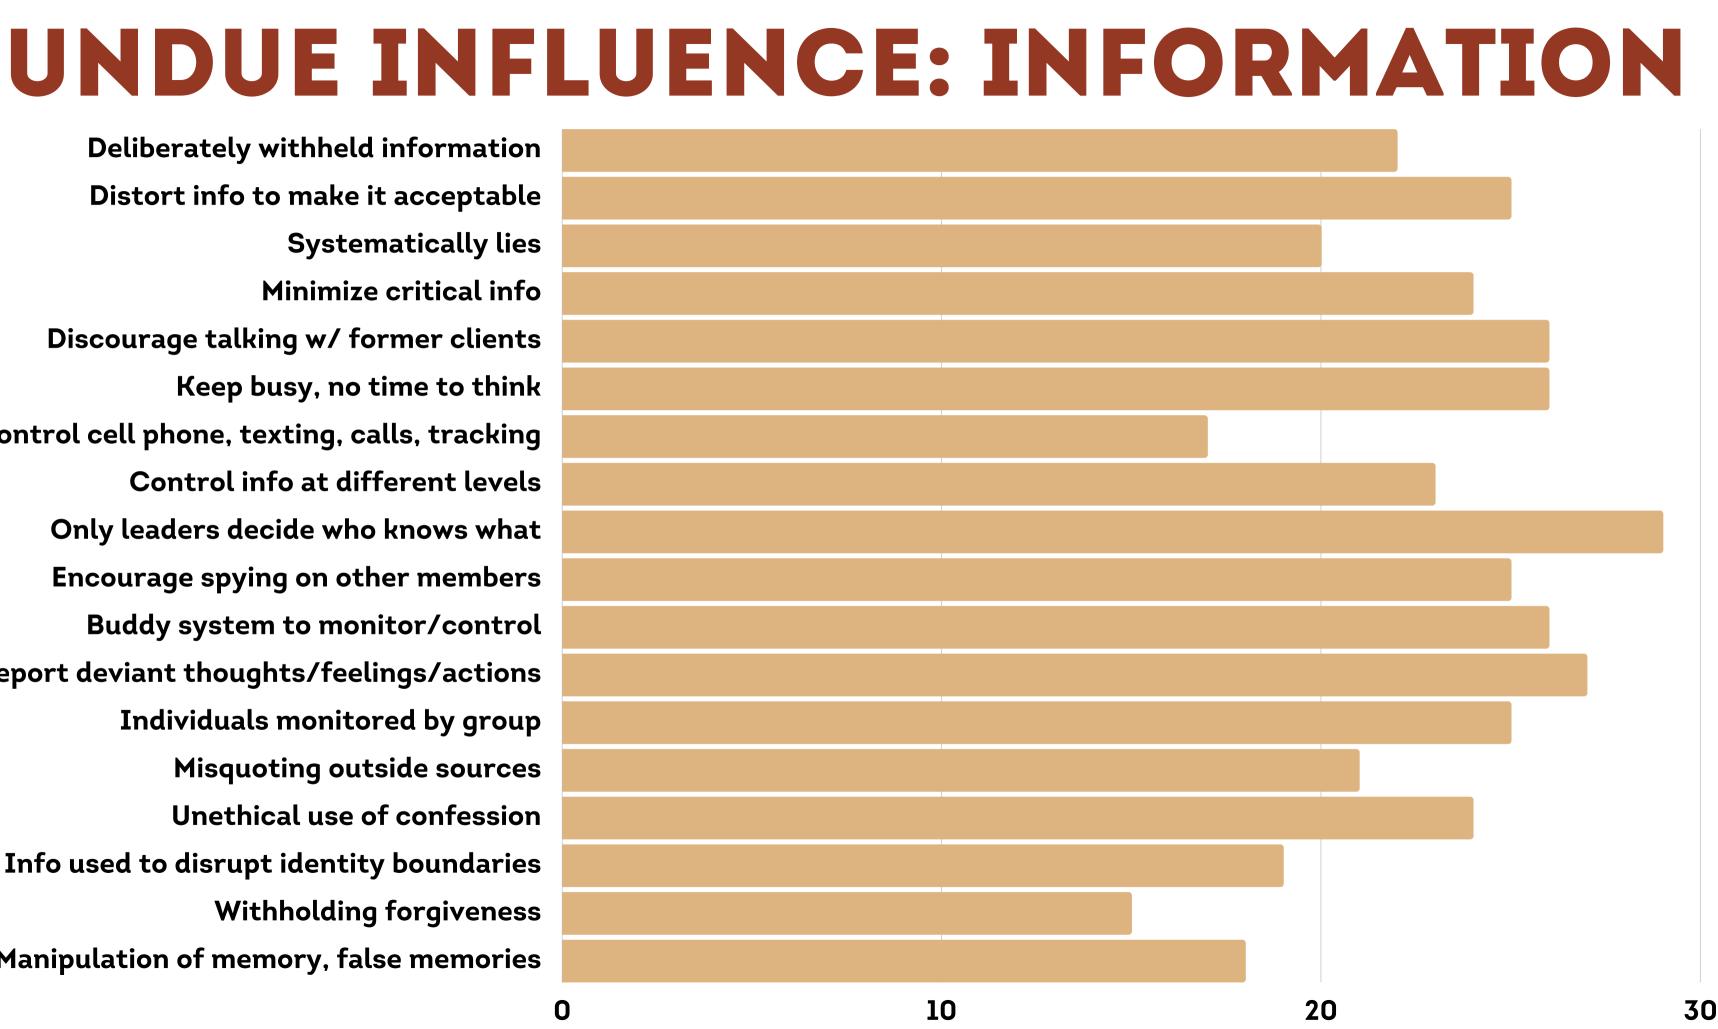

|    |  |    | _ |  |
|----|--|----|---|--|
| 20 |  | 30 |   |  |

Deliberately withheld information Distort info to make it acceptable Systematically lies Minimize critical info **Discourage talking w/ former clients** Keep busy, no time to think Control cell phone, texting, calls, tracking Control info at different levels Only leaders decide who knows what **Encourage spying on other members** Buddy system to monitor/control **Report deviant thoughts/feelings/actions** Individuals monitored by group Misquoting outside sources Unethical use of confession Info used to disrupt identity boundaries Withholding forgiveness Manipulation of memory, false memories