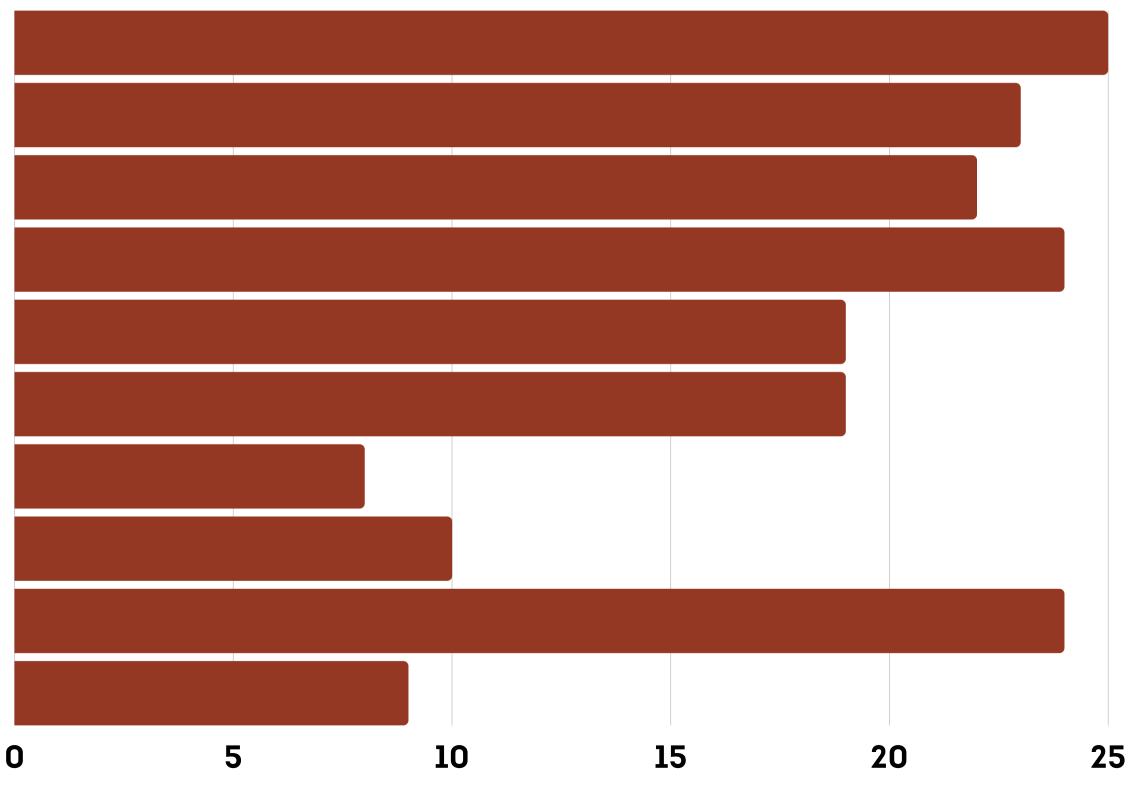

### **33 SURVIVORS**

- 27 Minors
- 6 Young Adults
- 5 Former Staff

### RECENT

- 1 Left 2019
- 11 Left 2021
- 4 Left 2022
- 2 Current Member

### PROGRAMS

- 13 Full Circle
- 22 Cornerstone
- PDAP

### EXIT

- 11 "Bailed" (Quit)
- 10 Graduated
- 5 Kicked Out
- 4 Quit Staff
- 1 Fired from Staff