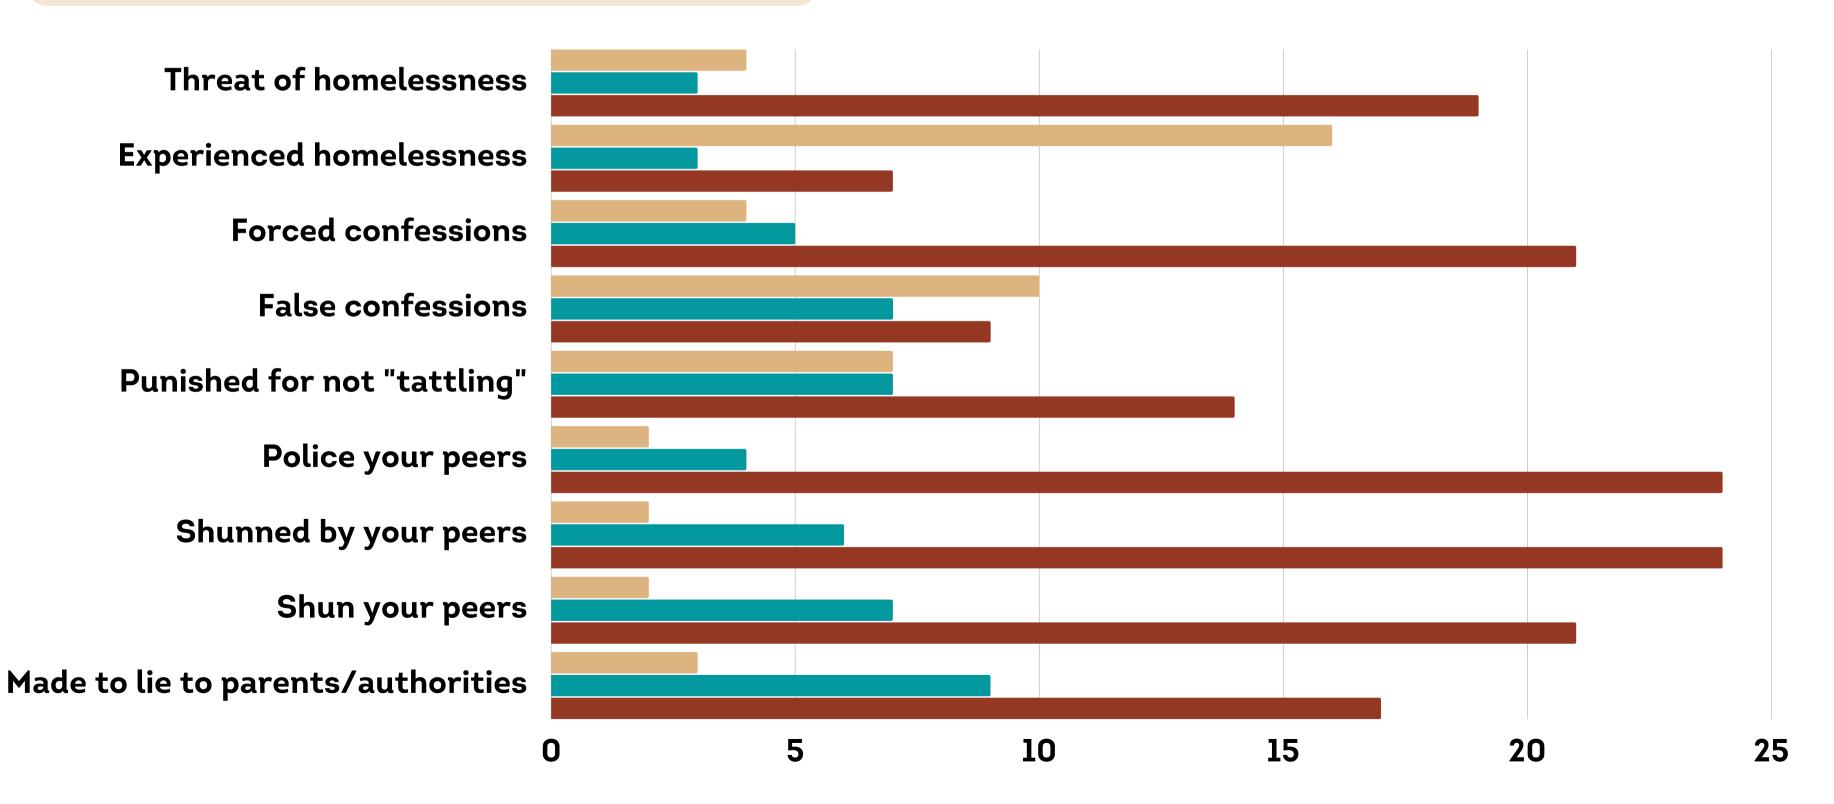

### SINCE YOUR TIME IN THE GROUP, HOW MANY MEMBERS HAVE YOU KNOWN TO DIE BY SUICIDE OR OVERDOSE?

**DID YOU EXPERIENCE BEING SET BACK IN SCHOOL DUE TO THE GROUP?** 