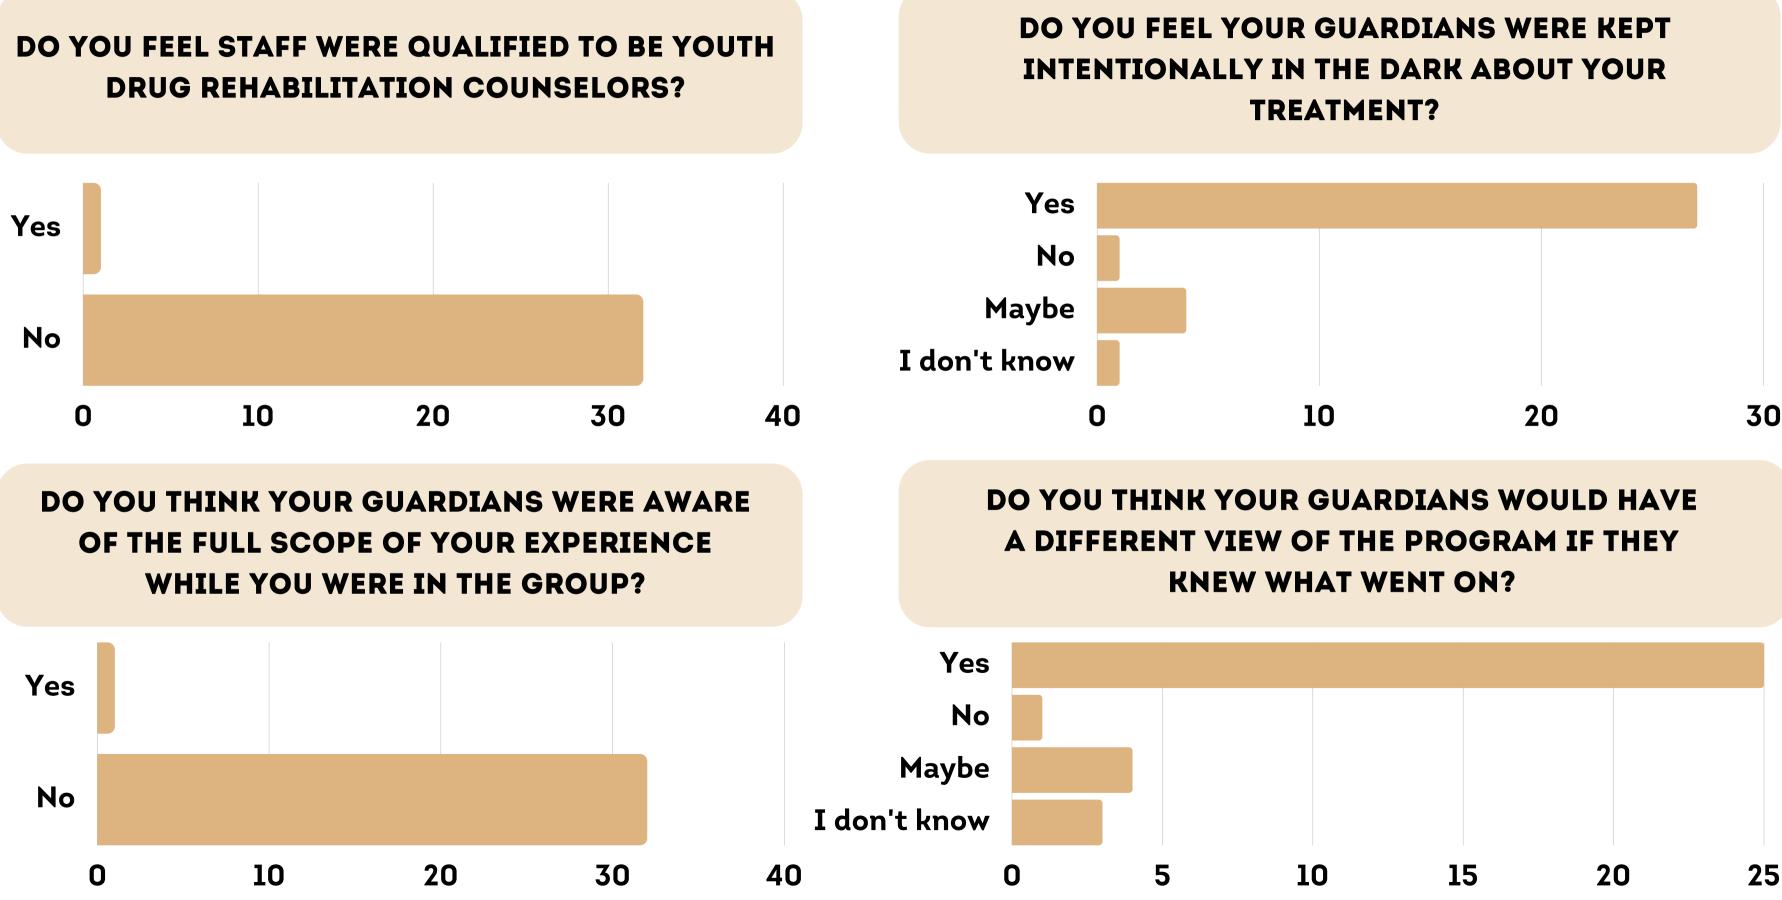

### **33 SURVIVORS**

- 27 Minors
- 6 Young Adults
- 5 Former Staff

### PROGRAMS

- 13 Full Circle
- 22 Cornerstone
- PDAP