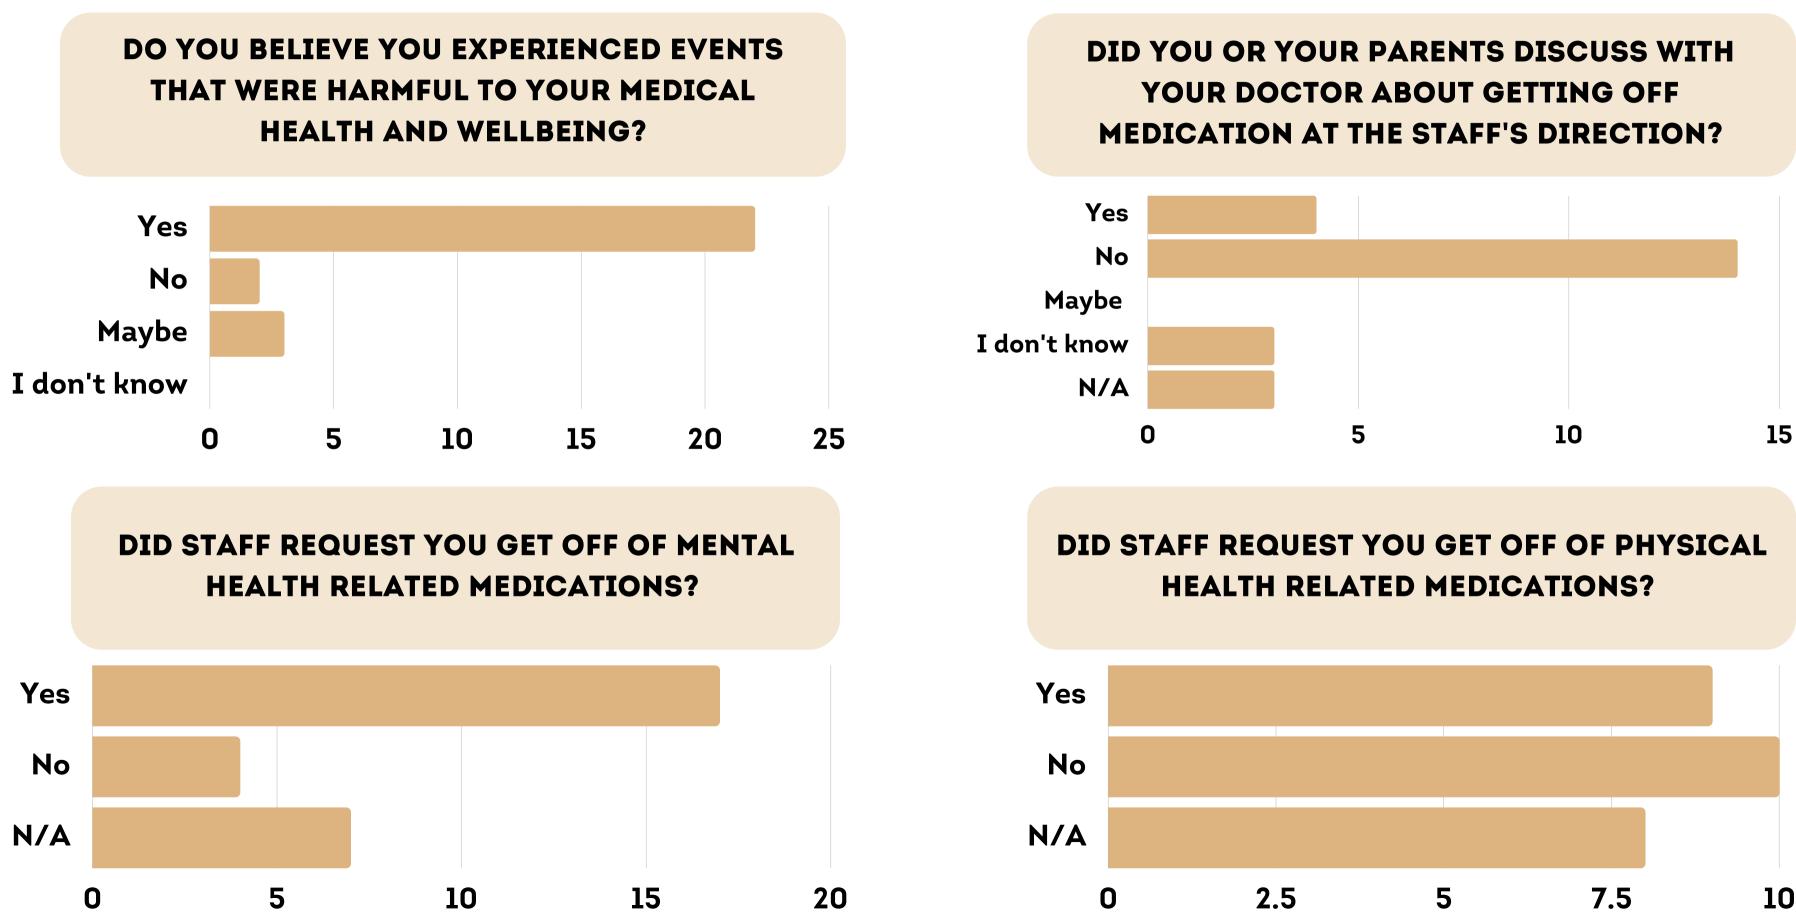

#### DID YOU EXPERIENCE ANY OF THE FOLLOWING IN REGARD TO YOUR HEALTH AND WELLBEING WHILE IN THE GROUP?

**Discredited Previous Diagnosis(es)** Refused basic rest or care when sick Discouraged from seeking medical attn. Shamed for taking medications Accused of relapsing for taking meds Taken off meds w/o doctor's approval Taken off meds "cold turkey" **Encouraged to smoke cigarettes** Developed a cigarette addiction Smoked more than a pack a day **Discouraged to quit nicotine** 

#### **DID YOU WITNESS STAFF TELLING YOU OR OTHERS INAPPROPRIATE MEDICAL OPINIONS?**

Told ailments were "all in your head" Told ailments were "spiritual sickness" Being "right with God" as a cure "No Victims, Only Volunteers" You "chose" your med. condition "Attention Seeking" medical condition Told you caused someone's illness Birth Control was not sober Anxiety & depression "not real" Told Cancer was not real