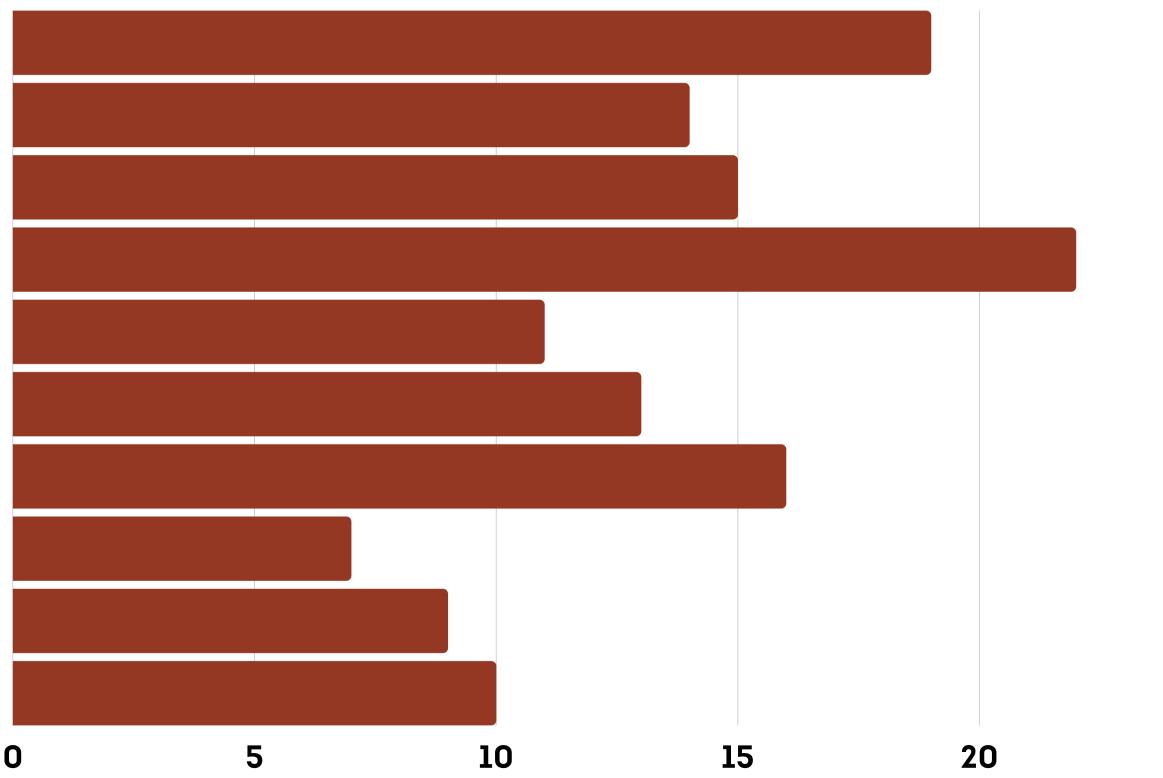

### HAVE YOU EXPERIENCED ANY OF THE FOLLOWING SYMPTOMS/ISSUES/DIAGNOSIS SINCE YOUR TIME IN THE GROUP?

Damaged familial relationships **Troubled forming healthy relationships** Lack of social skills Lack of boundaries Codependency Hyper-vigilance **Emotionally distant** Behind in education Behind in job experience Inability to hold a job Behind in personal achievements Hoplessness Suicidal Ideation Suicide attempts

| 1 | 5 2 | 0 25 |
|---|-----|------|
|   |     |      |
|   |     |      |
|   |     |      |
|   |     |      |
|   |     |      |
|   |     |      |
|   |     |      |
|   | 1   |      |