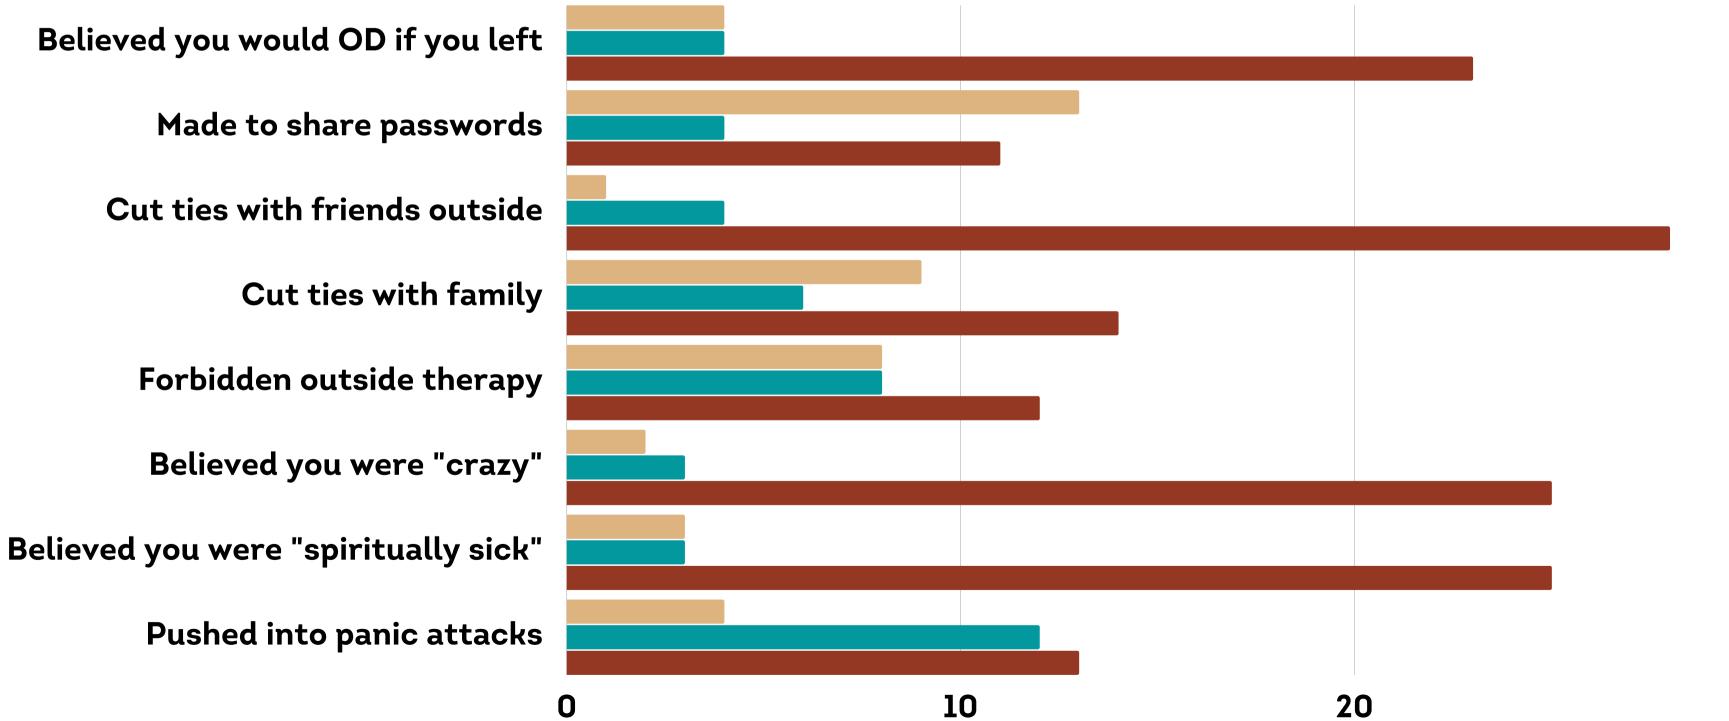

### **DID YOU EXPERIENCE ANY OF THE FOLLOWING DURING YOUR TIME IN THE GROUP?**

**Relive Traumas Privately Relive Traumas Publicly Bullied for mental illness** Verbal harassment by Staff Verbally attacked by peers Sleep deprivation **Derogatory name calling by Staff** Secrets exploited Believed you would die if you left

Never