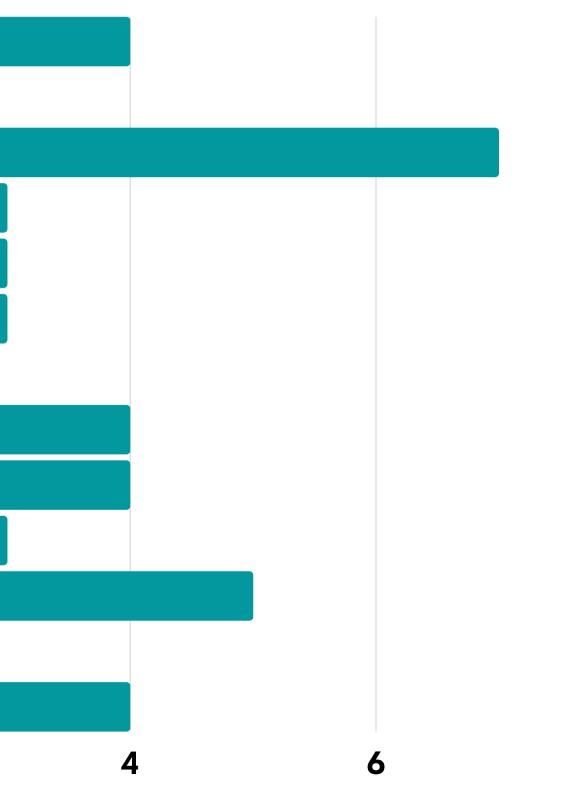

#### WHICH PHYSICAL HEALTH RELATED MEDICATIONS DID STAFF DISCOURAGE YOU FROM TAKING?

4

Asthma Inhaler Insulin **Thyroid Medication** Antihistamines **Arthritis Medication Chronic Pain Medication** Antibiotics Antivirals Vaccines **Birth Control Other Not Listed** 2 0