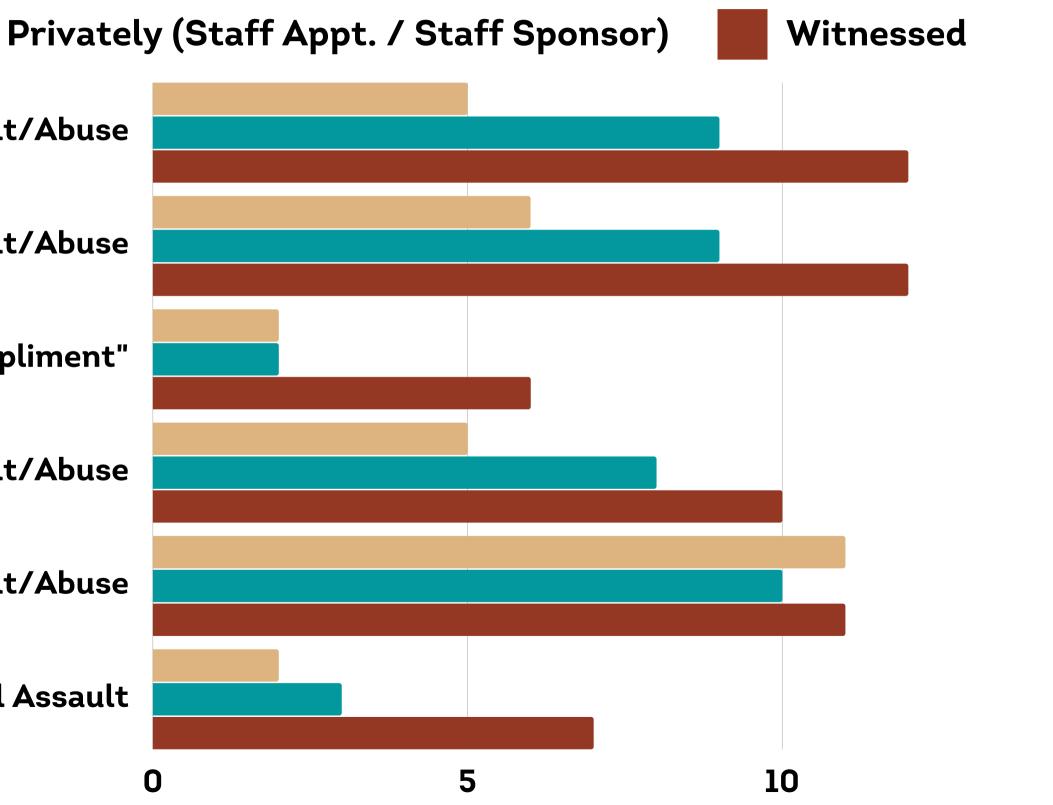

Privately (Staff Appt. / Staff Sponsor)

Asked for history of sexual positions

Asked for history of sexual partners

Forced to talk about sexual abuse

Made to share explicit sexual details

"No Victims, Only Volunteers" about Sexual Assault/Abuse

"Own your part" to sexual assault

DID YOU PERSONALLY EXPERIENCE STAFF SAYING OR DOING ANY OF THESE THINGS IN A PUBLIC OR PRIVATE SETTING, OR DID YOU WITNESS IT BEING SAID OR DONE TO OTHERS? CHECK ALL THAT APPLY

Publicly (OP, S1, S2, etc.)

Accused of lying about Sexual Assault/Abuse

Called derogatory name for Sexual Assault/Abuse

Told to Consider Sexual Assault a "compliment"

Had a panic attack talking about Sexual Assault/Abuse

Staff let peers interrogate your Sexual Assault/Abuse

Had to "prove" Sexual Assault