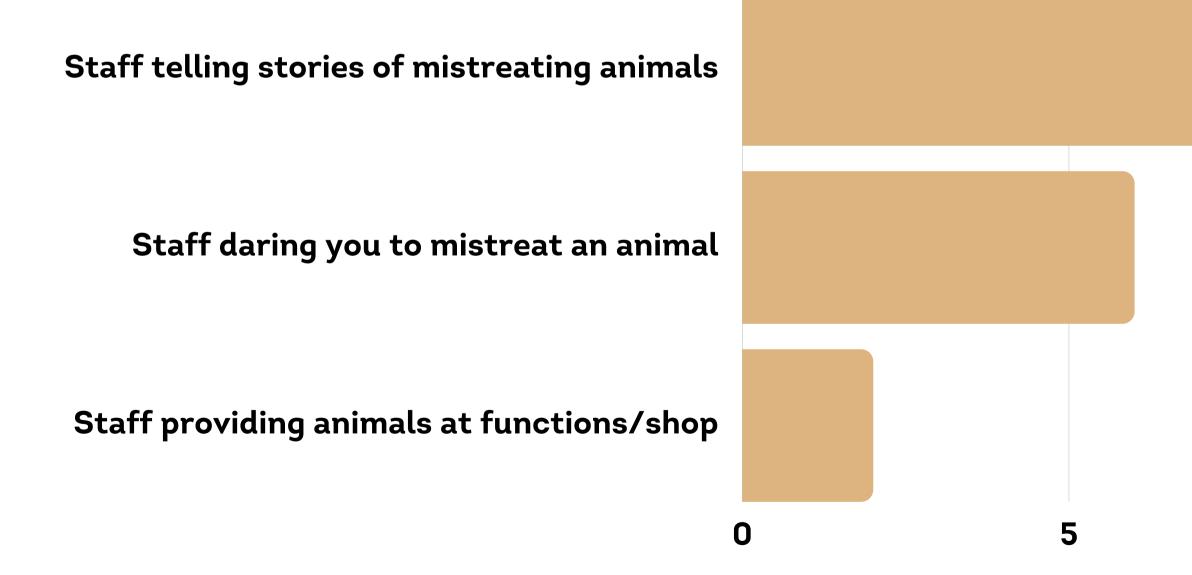

### **PHYSICAL EVENTS: ANIMAL ABUSE**

IN REGARD TO THE MISTREATMENT OF ANIMALS AND STAFF, PLEASE CHECK ALL THAT APPLY