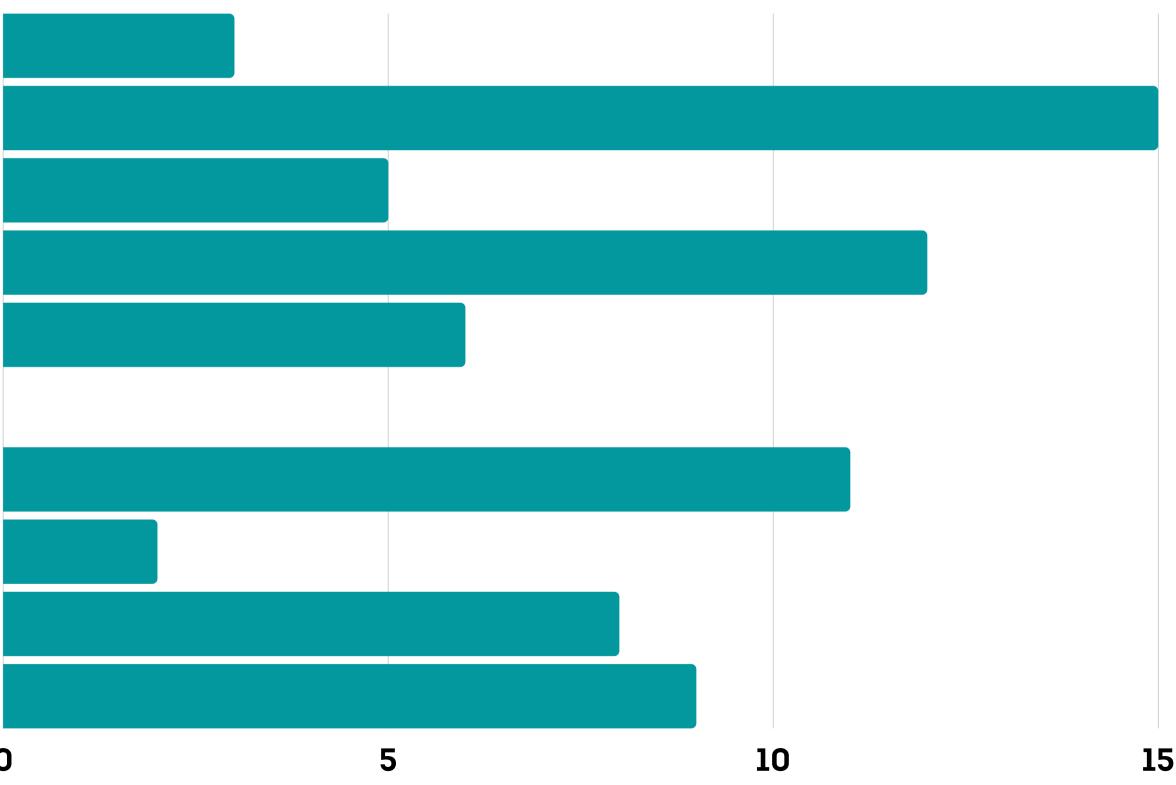

#### DID ANY OF THE FOLLOWING HAPPEN TO YOU DURING YOUR TIME IN THE PROGRAM?

Inappropriate touching by Staff Inappropriate touching by peer **Excessive unwanted touching by staff** Excessive unwanted touching by peer Flirting from Staff Sexually suggestive texts from Staff Sexually explicit conversation with Staff Dared to put Icy/Hot on genitals by Staff Being hit/smacked on the genitals **Experienced** flashing

#### DID ANY OF THE FOLLOWING HAPPEN TO YOU DURING YOUR TIME IN THE PROGRAM?

|   | <b>`</b> |
|---|----------|
| 0 | 2        |

**Coerced into nudity** Had your nude photos shared in OP/S1/S2 **Coerced into sexual activity Unwanted Penetration** Unwanted oral penetration Unwanted vaginal penetration Unwanted anal penetration Sexual encounter as a minor with someone 18+ Intercourse as a minor with someone 18+ Attempted sexual assault Sexual assault **Attempted Rape** Rape