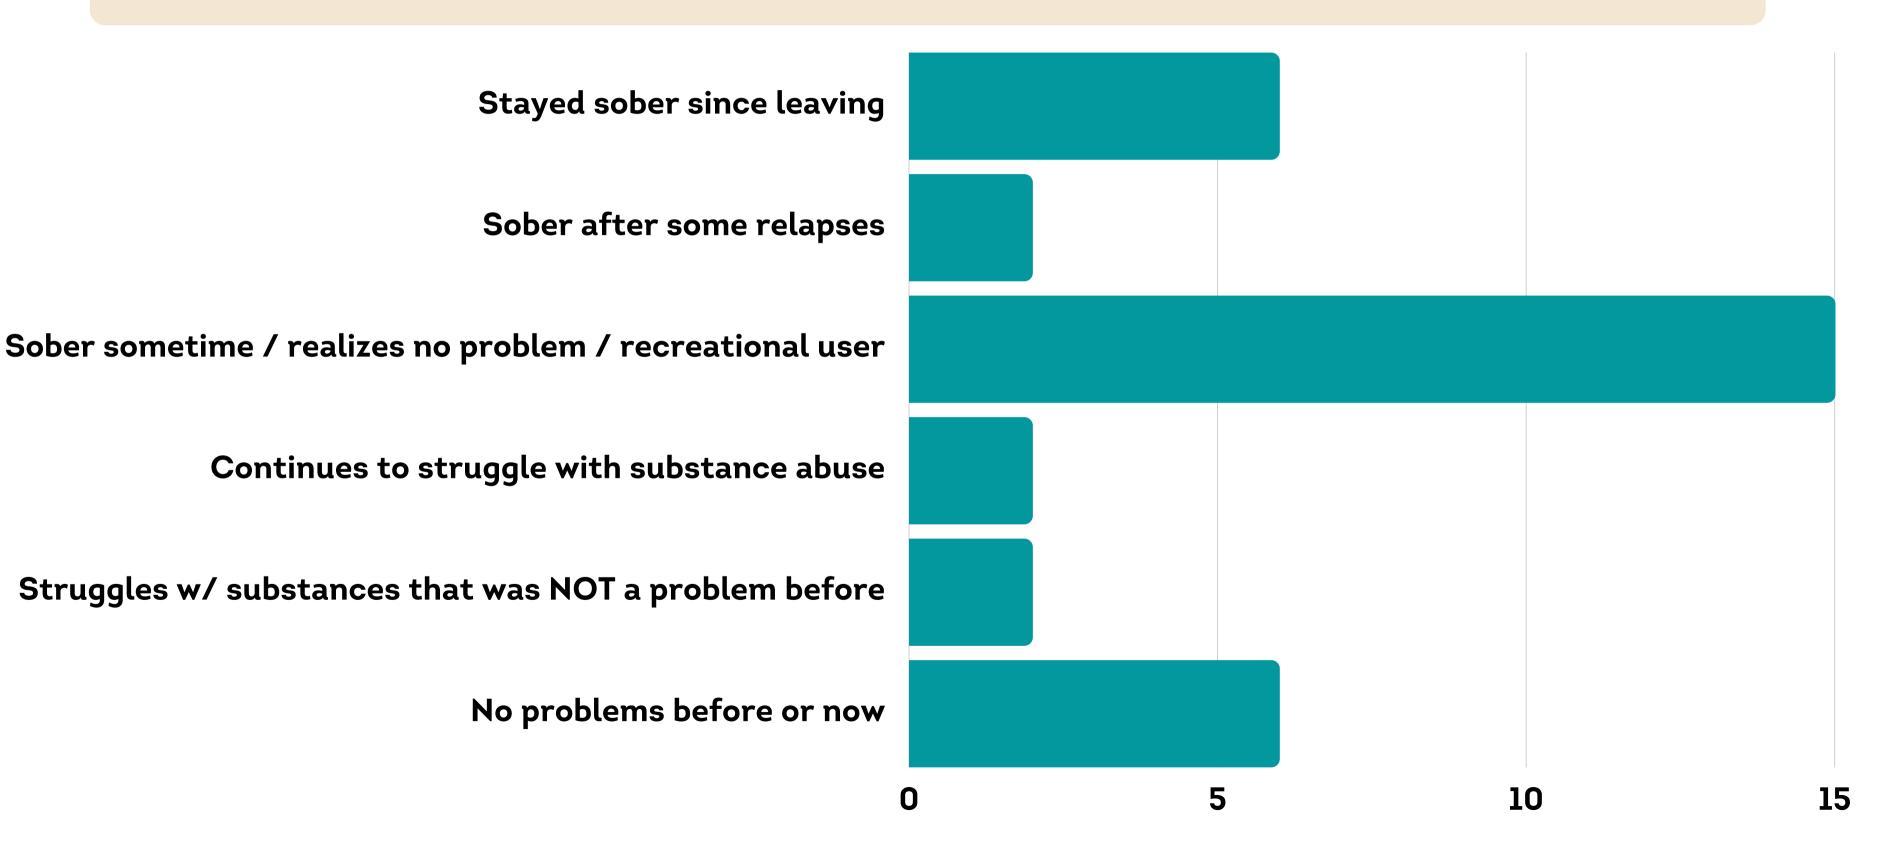

### AFTER LEAVING THE PROGRAM, HOW WOULD YOU JUDGE YOUR CURRENT STATUS WITH NARCOTICS OR ALCOHOL?