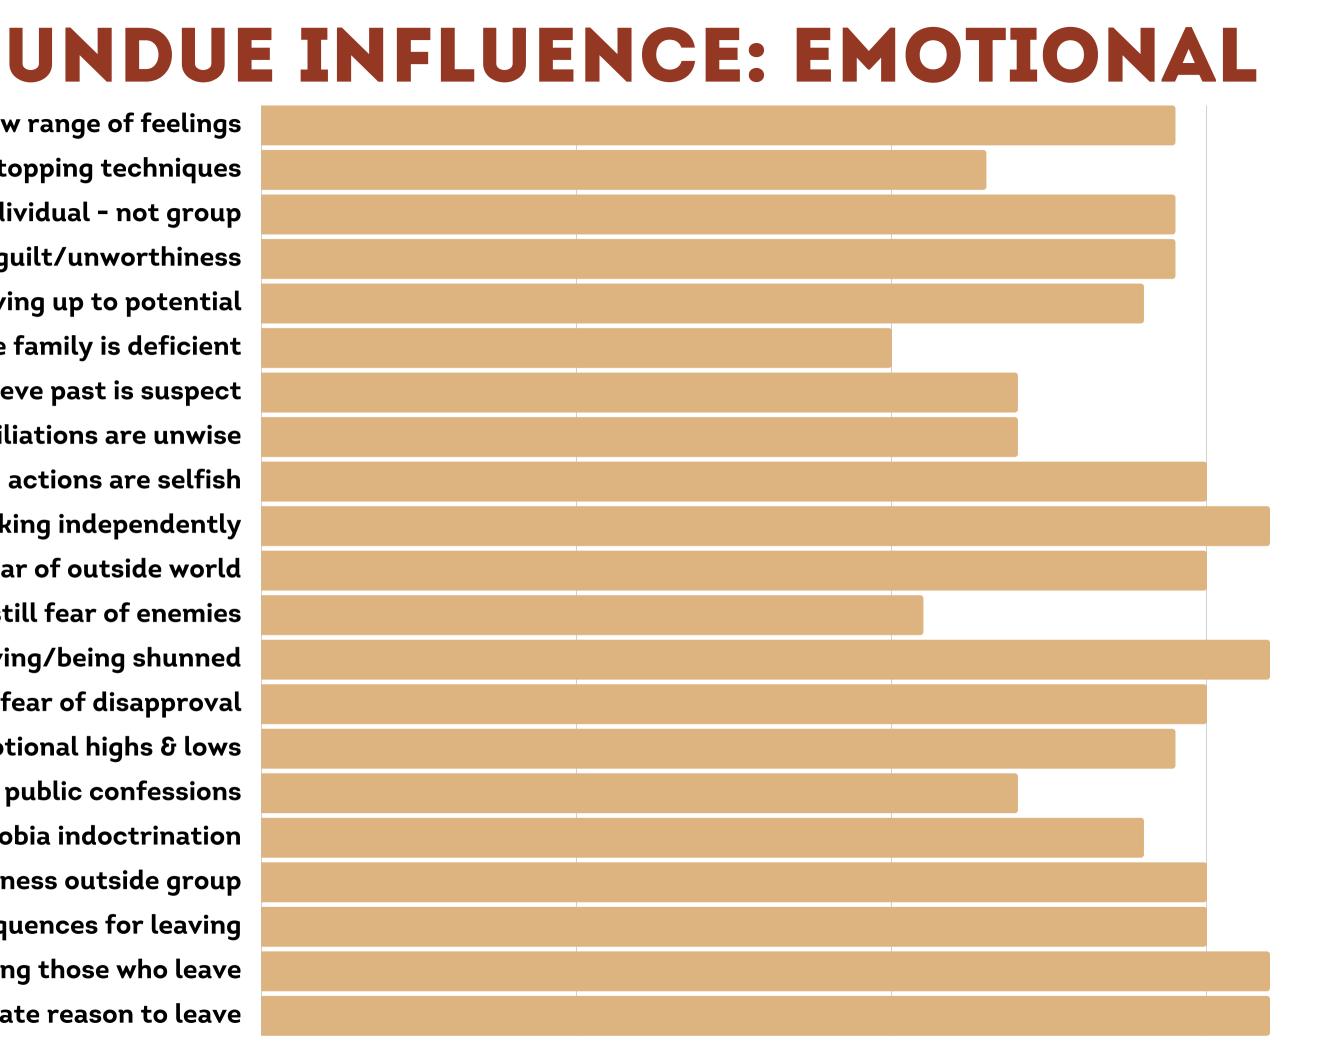

## UNDUE INFLUENCE: THOUGHT

Internalize group's doctrine as truth Adopting group's 'map of reality' Instill black and white thinking Decide between good vs. evil Organize people into us vs. them Loaded language to stop critical thinking Only 'good and proper' thoughts Hypnotic techniques to alter mental states Memories manipulated / false memories Teaching thought-stopping techniques Denial, rationalization, justification Rejection of analysis, critical thinking Forbid critical questions Alternative belief systems are evil

Manipulate & narrow range of feelings Teach emotion-stopping techniques Problems are individual - not group **Promote feelings of guilt/unworthiness** Believe you are not living up to potential Made to believe family is deficient Made to believe past is suspect Believe affiliations are unwise Thoughts, feelings, actions are selfish Instill fear of thinking independently Instill fear of outside world Instill fear of enemies Instill fear of leaving/being shunned Instill fear of disapproval Extreme emotional highs & lows Ritualistic public confessions Phobia indoctrination No happiness outside group **Terrible Consequences for leaving** Shunning those who leave Never legitimate reason to leave