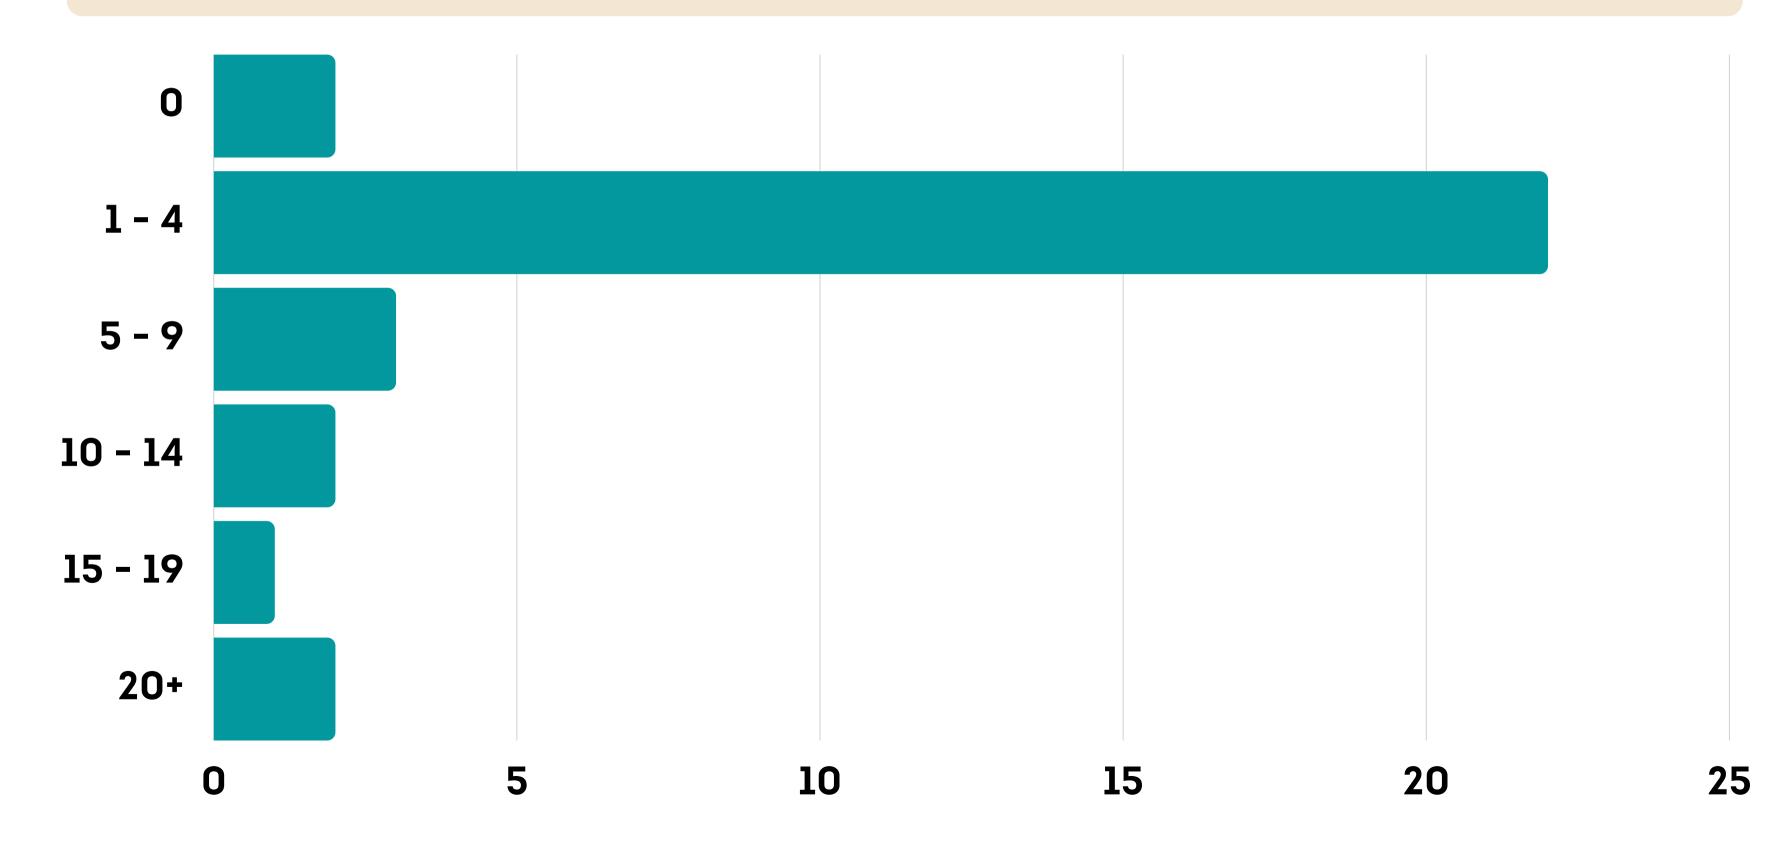

### SINCE YOUR TIME IN THE GROUP, HOW MANY MEMBERS HAVE YOU KNOWN TO DIE BY SUICIDE OR OVERDOSE?

**DID YOU EXPERIENCE BEING SET BACK IN SCHOOL DUE TO THE GROUP?** 