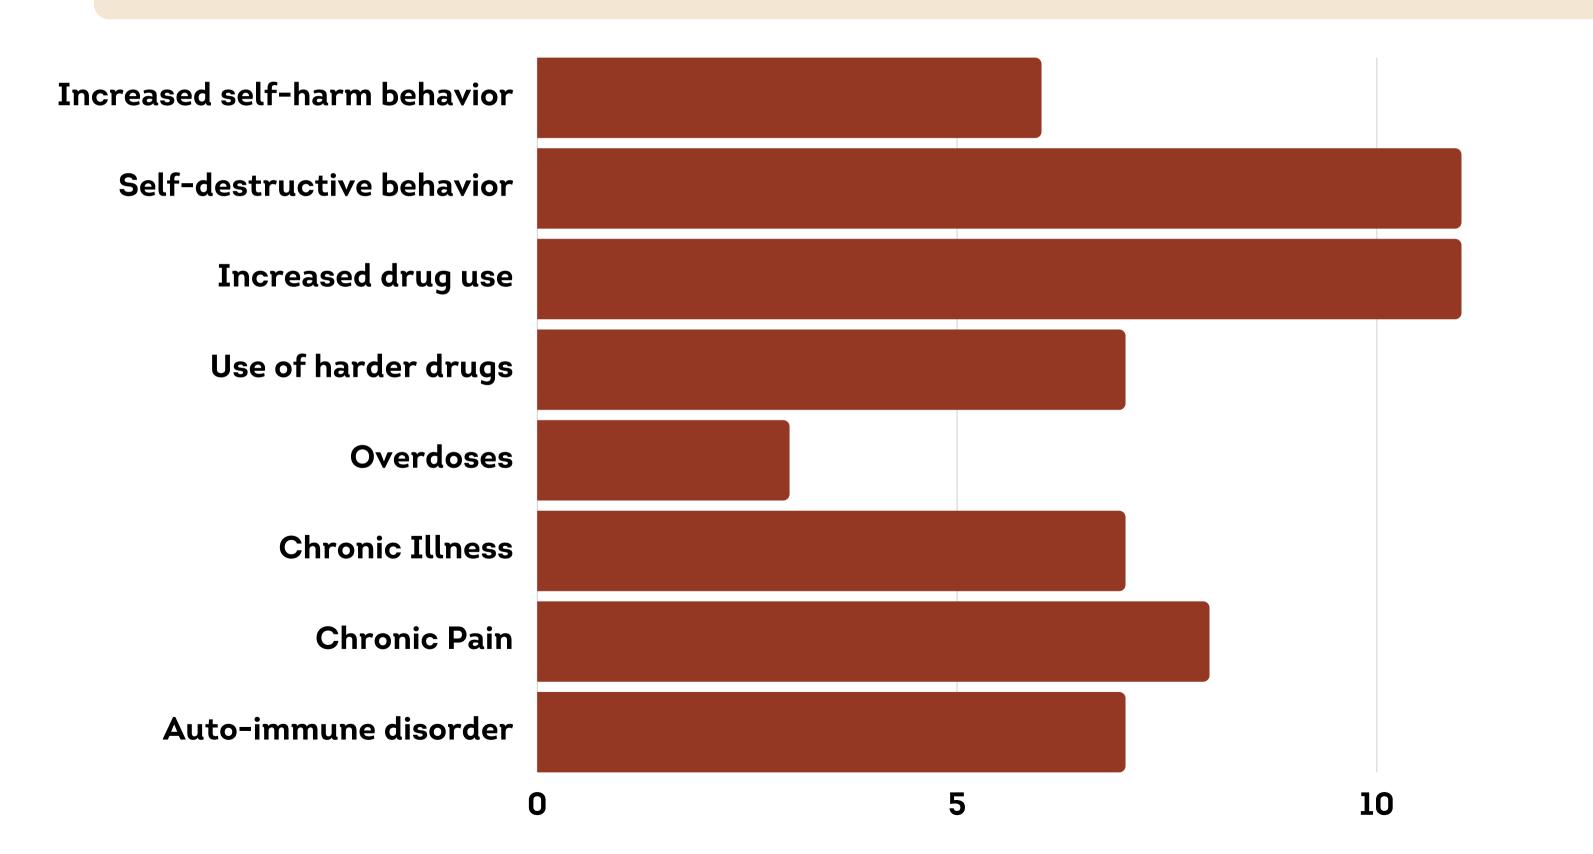

#### DID YOU EXPERIENCE ANY OF THE FOLLOWING IN REGARD TO YOUR HEALTH AND WELLBEING WHILE IN THE GROUP?

**Discredited Previous Diagnosis(es)** Refused basic rest or care when sick Discouraged from seeking medical attn. Shamed for taking medications Accused of relapsing for taking meds Taken off meds w/o doctor's approval Taken off meds "cold turkey" **Encouraged to smoke cigarettes** Developed a cigarette addiction Smoked more than a pack a day **Discouraged to quit nicotine** 