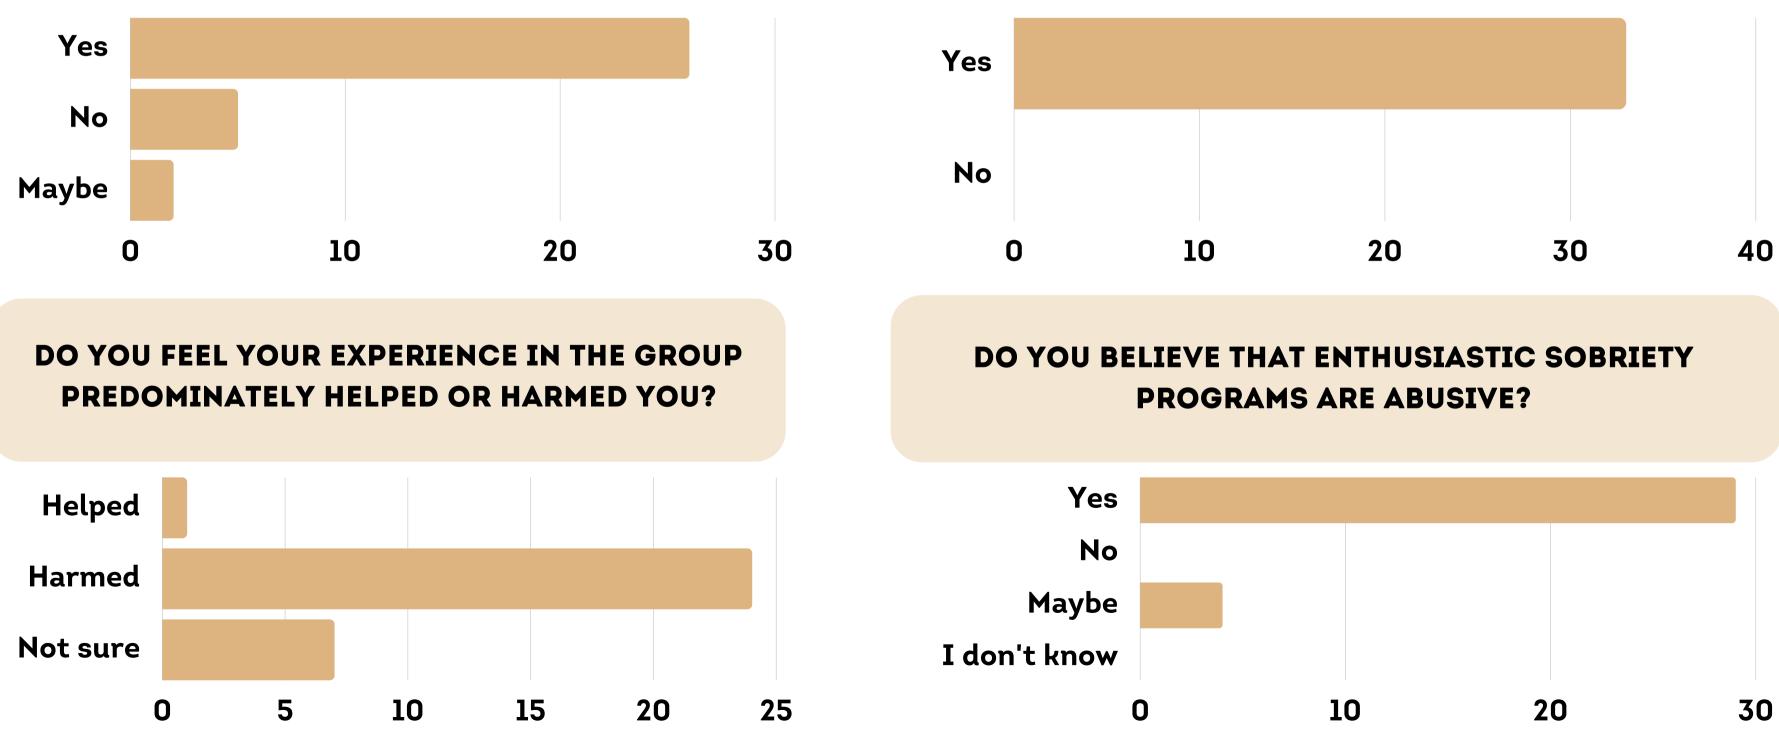

### **DO YOU FEEL THAT THE PROGRAM MISTREATED ITS CLIENTS?**

### HOW LONG DID IT TAKE YOU TO REALIZE THE PROGRAM'S MISTREATMENT OR ABUSE?

10