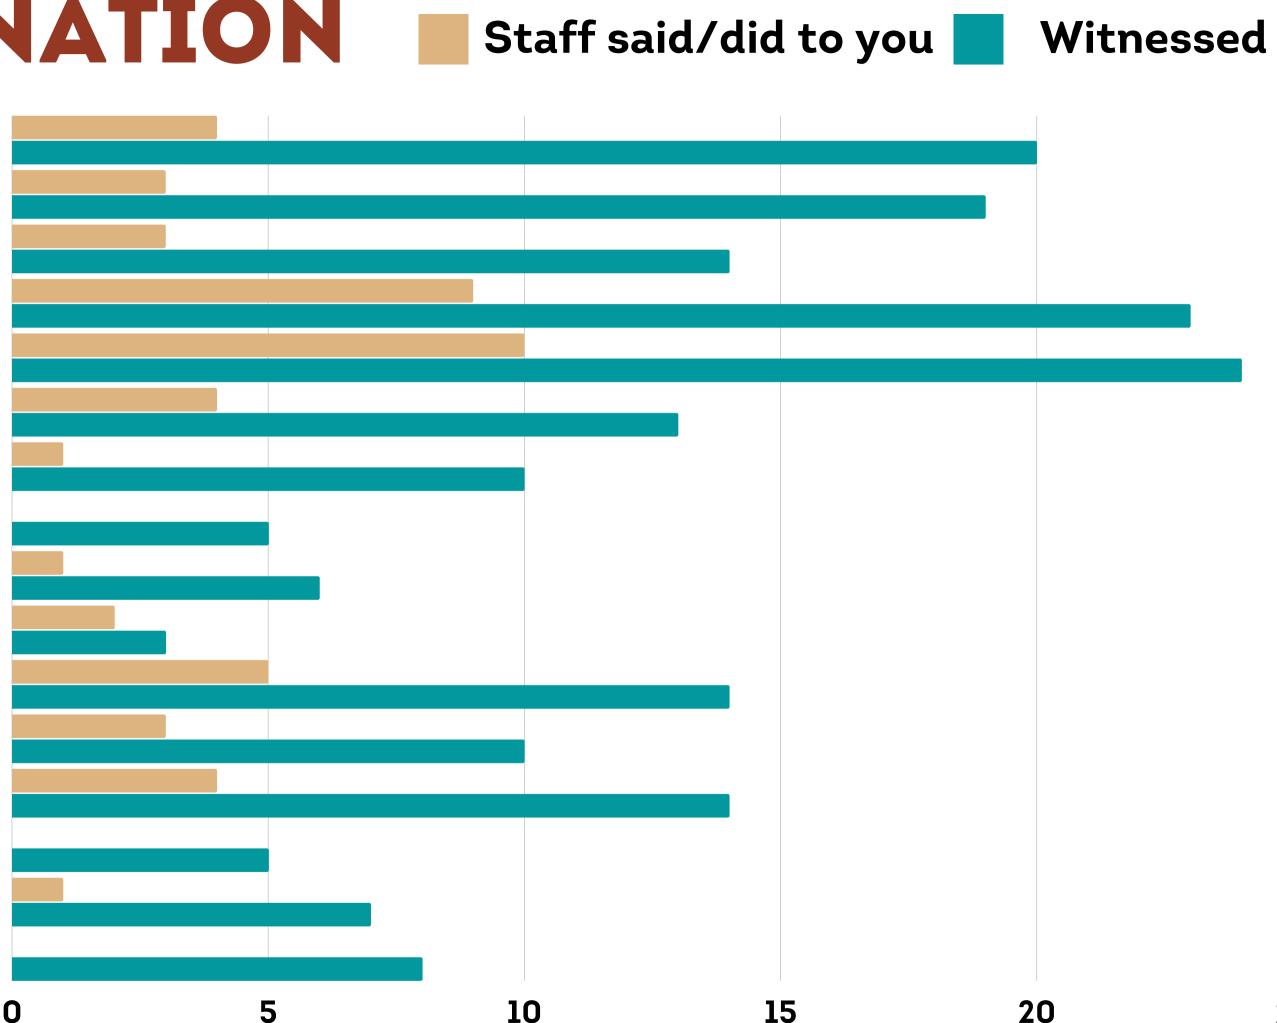

### WERE YOU EVER PRESENT DURING RECKLESS **DRIVING THAT YOU THOUGHT COULD ENDANGER YOUR LIFE OR WELLBEING?**

Never

Present in cars at dangerously high speeds

Present in cars while driver was sleep deprived

Played "Car Games" / Reckless Driving

Witnessed Car Accidents

**First Responders Involved** 

Witnessed Car Injuries

IN REGARD TO STAFF AND RECKLESS DRIVING, PLEASE CHECK ALL THAT APPLY

Staff sharing stories of Reckless Driving

Staff sharing stories of driving sleep deprived

**Staff sharing stories of "Car Games"** 

Staff daring you to drive in a reckless way