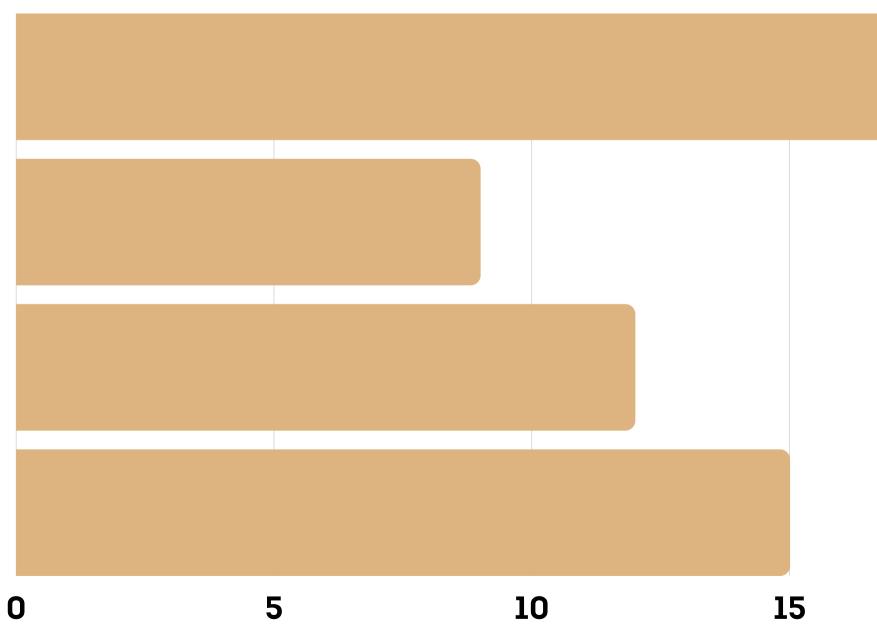

### **33 SURVIVORS**

- 27 Minors
- 6 Young Adults
- 5 Former Staff

### RECENT

- 1 Left 2019
- 11 Left 2021
- 4 Left 2022
- 2 Current Member

### PROGRAMS

- 13 Full Circle
- 22 Cornerstone
- PDAP

### EXIT

- 11 "Bailed" (Quit)
- 10 Graduated
- 5 Kicked Out
- 4 Quit Staff
- 1 Fired from Staff