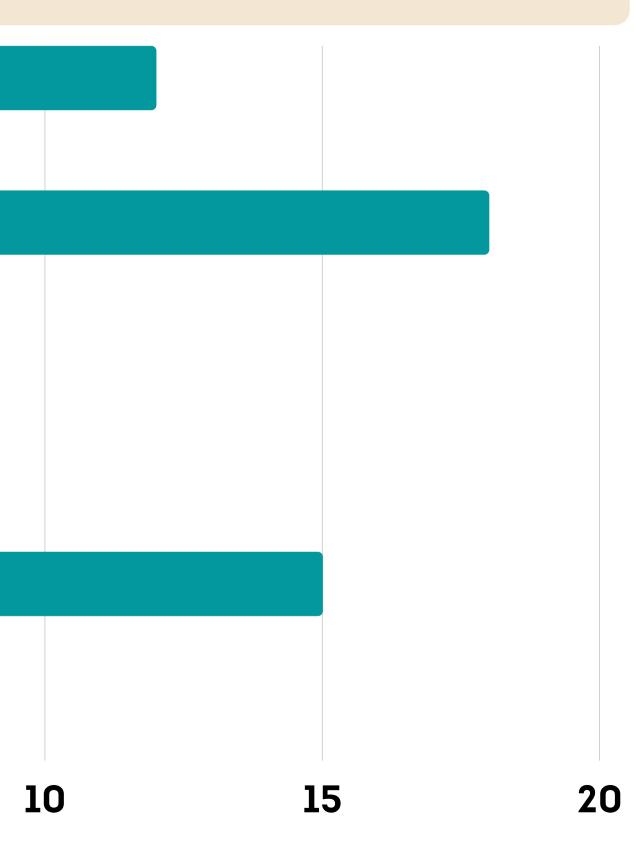

### **33 SURVIVORS**

- 27 Minors
- 6 Young Adults
- 5 Former Staff

### RECENT

- 1 Left 2019
- 11 Left 2021
- 4 Left 2022
- 2 Current Member

### PROGRAMS

- 13 Full Circle
- 22 Cornerstone
- PDAP

### EXIT

- 11 "Bailed" (Quit)
- 10 Graduated
- 5 Kicked Out
- 4 Quit Staff
- 1 Fired from Staff