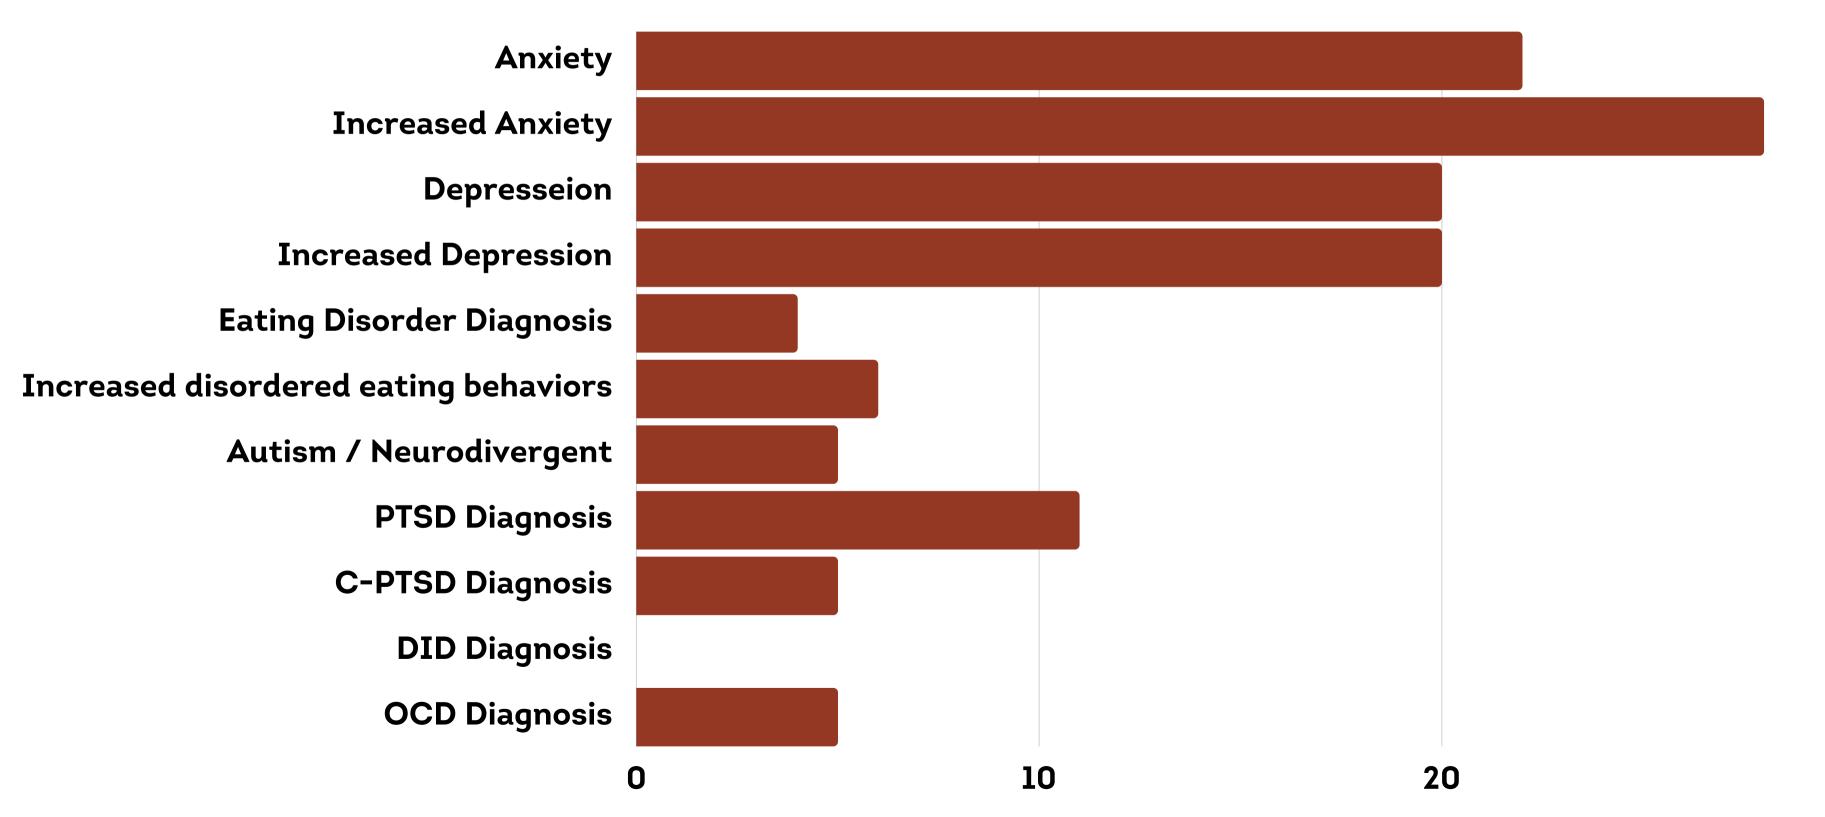

### HAVE YOU EXPERIENCED ANY OF THE FOLLOWING SYMPTOMS/ISSUES/DIAGNOSIS SINCE YOUR TIME IN THE GROUP?

### HAVE YOU EXPERIENCED ANY OF THE FOLLOWING SYMPTOMS/ISSUES/DIAGNOSIS SINCE YOUR TIME IN THE GROUP?

Panic attacks **Flashbacks Sleep disturbances / nightmares** Intrusive thoughts or memories **Compulsive actions or thoughts Disassociation / derealization** Paranoia / Suspicious of others **Unreasonably superstitious Explosive temperment** Uncontrolled outburst of anger