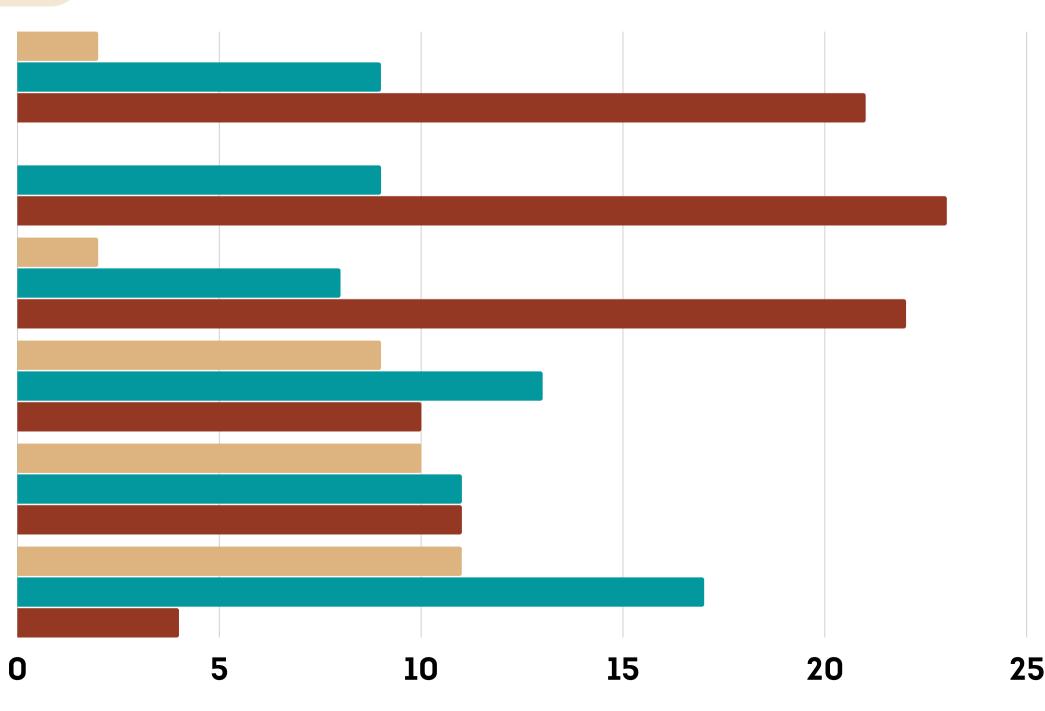

### **33 SURVIVORS**

- 27 Minors
- 6 Young Adults
- 5 Former Staff

### RECENT

- 1 Left 2019
- 11 Left 2021
- 4 Left 2022
- 2 Current Member

### PROGRAMS

- 13 Full Circle
- 22 Cornerstone
- PDAP

### EXIT

- 11 "Bailed" (Quit)
- 10 Graduated
- 5 Kicked Out
- 4 Quit Staff
- 1 Fired from Staff